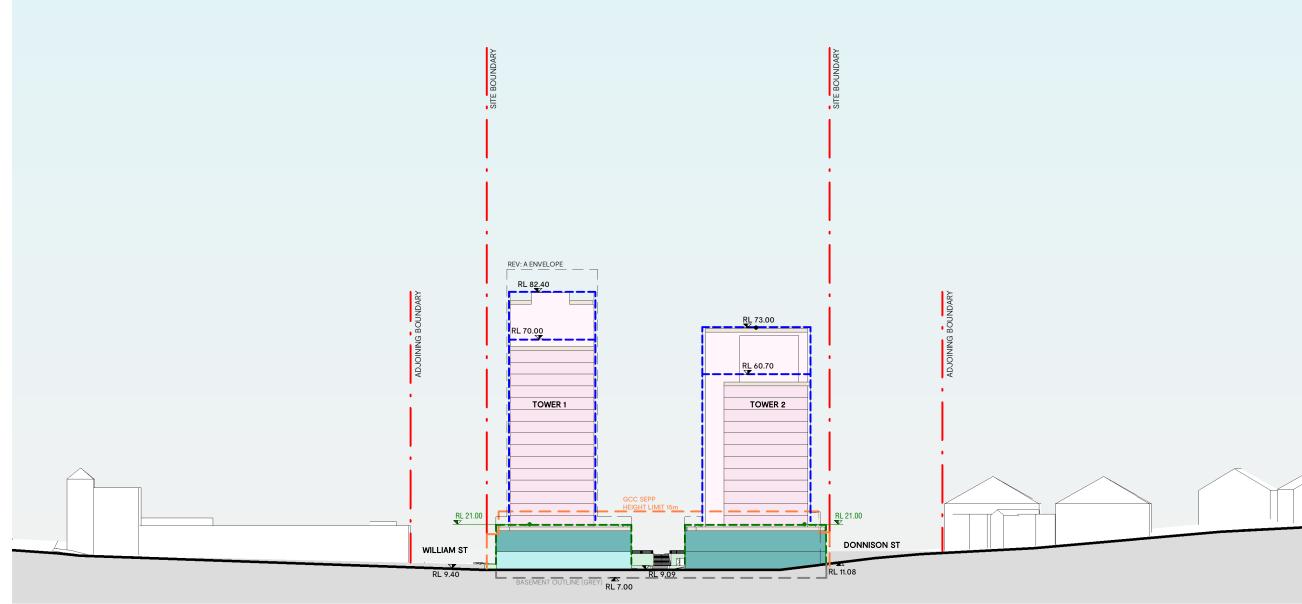

#### **GOSFORD ALIVE MASTERPLAN** 136 DONNISON STREET, GOSFORD 2250

Drawing Title Status Date Plotted 02-Jun-20 9:44:02 AM Date Issued Scale 1 : 1000 @A3 Drawing Number ในน้ำ 10

Project Number 218155

#### MASTERPLAN-ELEVATION DONNISON STREET