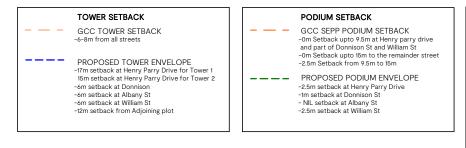

--|----------------------|----|-----|-------------------------|
| Date Plotted | 02-Jun-20 9:44:03 AM |    |     | MASTE                   |
| Date Issued  |                      |    |     |                         |
| Scale        | 1 : 1000 @A3         |    |     | ALBAN                   |
| ใบบบ้—       |                      | 30 | 40M | Drawing Number<br>DA-23 |

### ERPLAN - ELEVATION NY ST (N)

# **BUCHAN**

| RETAIL                                     |
|--------------------------------------------|
| COMMERCIAL                                 |
| LOBBY                                      |
| COMMON AREA                                |
| CARPARK                                    |
| SERVICES                                   |
| EXAMPLE TOWER DESIGN<br>(NOT FOR APPROVAL) |





#### Drawing Title Status Date Plotted 02-Jun-20 9:44:04 AM Date Issued Scale 1 : 1000 @A3 Drawing Number ในน้ 10

| Rev | Date     | Description                     |
|-----|----------|---------------------------------|
| D   | 27.09.19 | STAGE 1 DEVELOPMENT APPLICATION |
| E   | 03.04.20 | REVISED STAGE 1 DA              |
| F   | 01.06.20 | REVISED ISSUE                   |

### **GOSFORD ALIVE MASTERPLAN**

136 DONNISON STREET, GOSFORD 2250

Project Number 218155

### **MASTERPLAN - SECTION A**

# **BUCHAN**







### Project GOSFORD ALIVE MASTERPLAN 136 DONNISON STREET, GOSFORD 2250

Project Number 218155

| Status       |                      |     | Drawing Title  |
|--------------|----------------------|-----|----------------|
| Date Plotted | 02-Jun-20 9:44:06 AM |     | MASTER