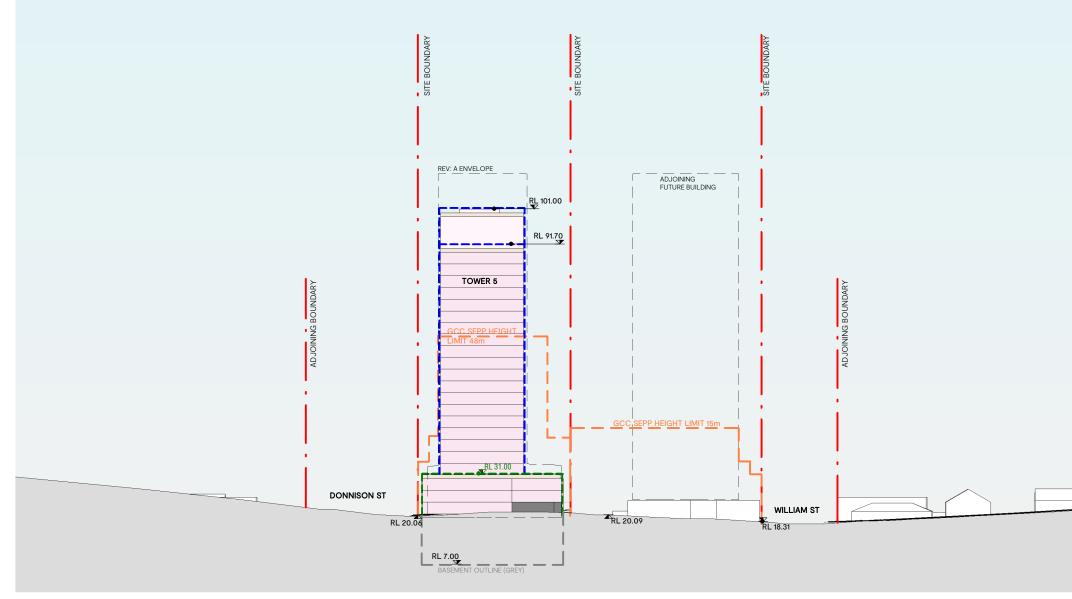

|    |     | WILLIA                  |
| Scale        | 1 : 1000 @A3         |    |     | WILLIA                  |
| ใบบบ้—       | 10 20                | 30 | 40M | Drawing Number<br>DA-21 |



# **BUCHAN**







| Rev        | Date     | Description                     |
|------------|----------|---------------------------------|
| D          | 27.09.19 | STAGE 1 DEVELOPMENT APPLICATION |
| E 03.04.20 |          | REVISED STAGE 1 DA              |
| F          | 01.06.20 | REVISED ISSUE                   |

#### **GOSFORD ALIVE MASTERPLAN** 136 DONNISON STREET, GOSFORD 2250

Drawing Title Status Date Plotted 02-Jun-20 9:44:02 AM Date Issued Scale 1 : 1000 @A3 Drawing Number ในน้ำ 10

Project Number 218155

#### MASTERPLAN-ELEVATION DONNISON STREET

# **BUCHAN**









| Rev | Date     | Description                     |
|-----|----------|---------------------------------|
| D   | 27.09.19 | STAGE 1 DEVELOPMENT APPLICATION |
| E   | 03.04.20 | REVISED STAGE 1 DA              |
| F   | 01.06.20 | REVISED ISSUE                   |

#### **GOSFORD ALIVE MASTERPLAN** 136 DONNISON STREET, GOSFORD 2250

Project Number 218155

| Status       |                      |    |     | Drawing Title           |
|--------------|----------------------|----|-----|-------------------------|
| Date Plotted | 02-Jun-20 9:44:03 AM |    |     | MASTE                   |
| Date Issued  |                      |    |     |                         |
| Scale        | 1 : 1000 @A3         |    |     | ALBAN                   |
| ใบบบ้—       |                      | 30 | 40M | Dr