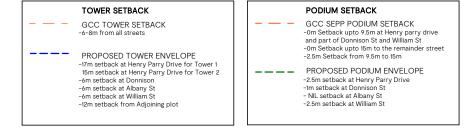

|    |     | WILLIA                  |
| Scale        | 1 : 1000 @A3         |    |     | WILLIA                  |
| ใบบบ้—       | 10 20                | 30 | 40M | Drawing Number<br>DA-21 |



# **BUCHAN**







| Rev        | Date     | Description                     |
|------------|----------|---------------------------------|
| D          | 27.09.19 | STAGE 1 DEVELOPMENT APPLICATION |
| E 03.04.20 |          | REVISED STAGE 1 DA              |
| F          | 01.06.20 | REVISED ISSUE                   |

#### **GOSFORD ALIVE MASTERPLAN** 136 DONNISON STREET, GOSFORD 2250

Drawing Title Status Date Plotted 02-Jun-20 9:44:02 AM Date Issued Scale 1 : 1000 @A3 Drawing Number ในน้ำ 10

Project Number 218155

#### MASTERPLAN-ELEVATION DONNISON STREET

# **BUCHAN**









| Rev | Date     | Description                     |
|-----|----------|---------------------------------|
| D   | 27.09.19 | STAGE 1 DEVELOPMENT APPLICATION |
| E   | 03.04.20 | REVISED STAGE 1 DA              |
| F   | 01.06.20 | REVISED ISSUE                   |

#### **GOSFORD ALIVE MASTERPLAN** 136 DONNISON STREET, GOSFORD 2250

Project Number 218155

| Status       |                      |    |     | Drawing Title           |
|--------------|----------------------|----|-----|-------------------------|
| Date Plotted | 02-Jun-20 9:44:03 AM |    |     | MASTE                   |
| Date Issued  |                      |    |     |                         |
| Scale        | 1 : 1000 @A3         |    |     | ALBAN                   |
| ใบบบ้—       |                      | 30 | 40M | Draw