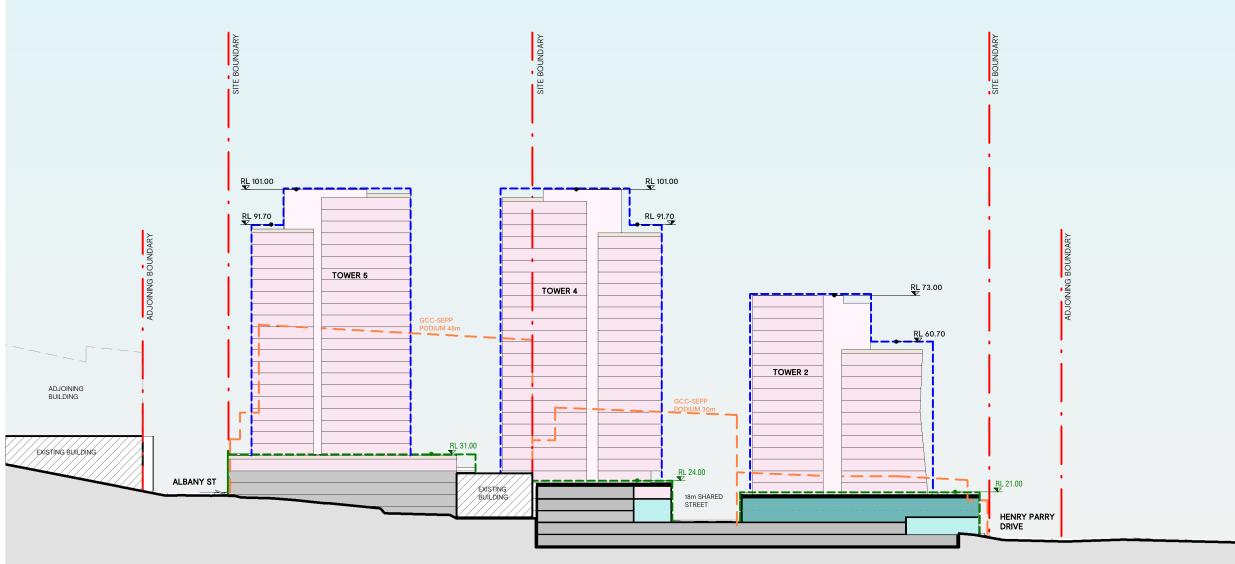

----|----------------------|----|-----|-------------------------|
| Date Plotted | 02-Jun-20 9:44:03 AM |    |     | MASTE                   |
| Date Issued  |                      |    |     |                         |
| Scale        | 1 : 1000 @A3         |    |     | ALBAN                   |
| ใบบบ้—       |                      | 30 | 40M | Drawing Number<br>DA-23 |

### ERPLAN - ELEVATION NY ST (N)

# **BUCHAN**

| RETAIL                                     |
|--------------------------------------------|
| COMMERCIAL                                 |
| LOBBY                                      |
| COMMON AREA                                |
| CARPARK                                    |
| SERVICES                                   |
| EXAMPLE TOWER DESIGN<br>(NOT FOR APPROVAL) |





#### Drawing Title Status Date Plotted 02-Jun-20 9:44:04 AM Date Issued Scale 1 : 1000 @A3 Drawing Number ในน้ 10

| Rev | Date     | Description                     |
|-----|----------|---------------------------------|
| D   | 27.09.19 | STAGE 1 DEVELOPMENT APPLICATION |
| E   | 03.04.20 | REVISED STAGE 1 DA              |
| F   | 01.06.20 | REVISED ISSUE                   |

### **GOSFORD ALIVE MASTERPLAN**

136 DONNISON STREET, GOSFORD 2250

Project Number 218155

### **MASTERPLAN - SECTION A**

# **BUCHAN**







### Project GOSFORD ALIVE MASTERPLAN 136 DONNISON STREET, GOSFORD 2250

Project Number 218155

| Status       |                      |     | Drawing Title  |
|--------------|----------------------|-----|----------------|
| Date Plotted | 02-Jun-20 9:44:06 AM |     | MAST