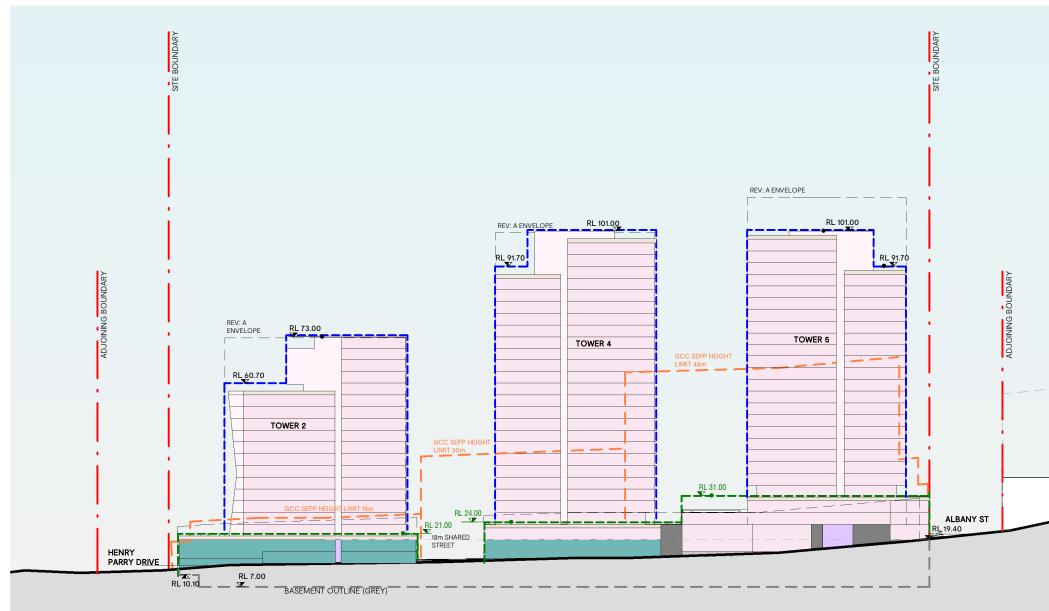

--|--|
| D                    | 27.09.19 | STAGE 1 DEVELOPMENT APPLICATION |  |
| E                    | 03.04.20 | REVISED STAGE 1 DA              |  |
| F                    | 01.06.20 | REVISED ISSUE                   |  |

#### **GOSFORD ALIVE MASTERPLAN** 136 DONNISON STREET, GOSFORD 2250

Project Number 218155

| Status       |                      |    |     | Drawing Title           |
|--------------|----------------------|----|-----|-------------------------|
| Date Plotted | 02-Jun-20 9:43:59 AM |    |     | MASTE                   |
| Date Issued  |                      |    |     | WILLIA                  |
| Scale        | 1 : 1000 @A3         |    |     | WILLIA                  |
| ใบบบ้—       | 10 20                | 30 | 40M | Drawing Number<br>DA-21 |



# **BUCHAN**







| Rev        | Date     | Description                     |
|------------|----------|---------------------------------|
| D          | 27.09.19 | STAGE 1 DEVELOPMENT APPLICATION |
| E 03.04.20 |          | REVISED STAGE 1 DA              |
| F          | 01.06.20 | REVISED ISSUE                   |

#### **GOSFORD ALIVE MASTERPLAN** 136 DONNISON STREET, GOSFORD 2250

Drawing Title Status Date Plotted 02-Jun-20 9:44:02 AM Date Issued Scale 1 : 1000 @A3 Drawing Number ในน้ำ 10

Project Number 218155

#### MASTERPLAN-ELEVATION DONNISON STREET

# **BUCHAN**









| Rev | Date     | Description                     |
|-----|----------|---------------------------------|
| D   | 27.09.19 | STAGE 1 DEVELOPMENT APPLICATION |
| E   | 03.04.20 | REVISED STAGE 1 DA              |
| F   | 01.06.2