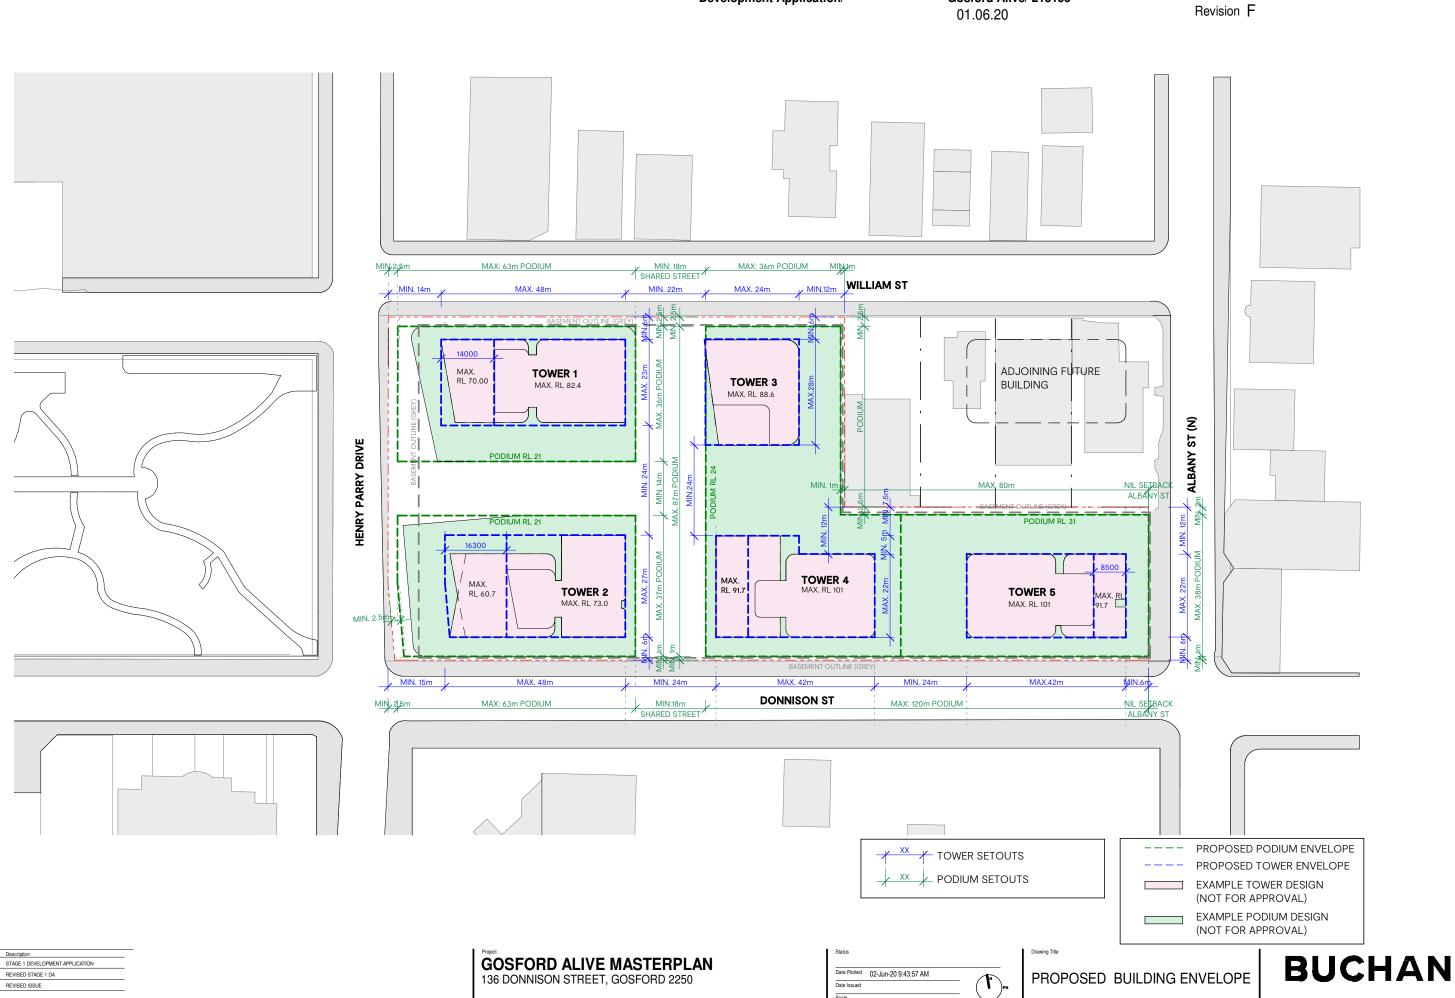

### **GOSFORD ALIVE MASTERPLAN** 136 DONNISON STREET, GOSFORD 2250

| Status       |                      |         | Drawing Title           |
|--------------|----------------------|---------|-------------------------|
| Date Plotted | 02-Jun-20 9:43:58 AM |         | MASTE                   |
| Date Issued  |                      |         |                         |
| Scale        | 1 : 1000 @A3         |         | PARRY                   |
| ใบบบ์        |                      | <br>40M | Drawing Number<br>DA-20 |

Project Number 218155