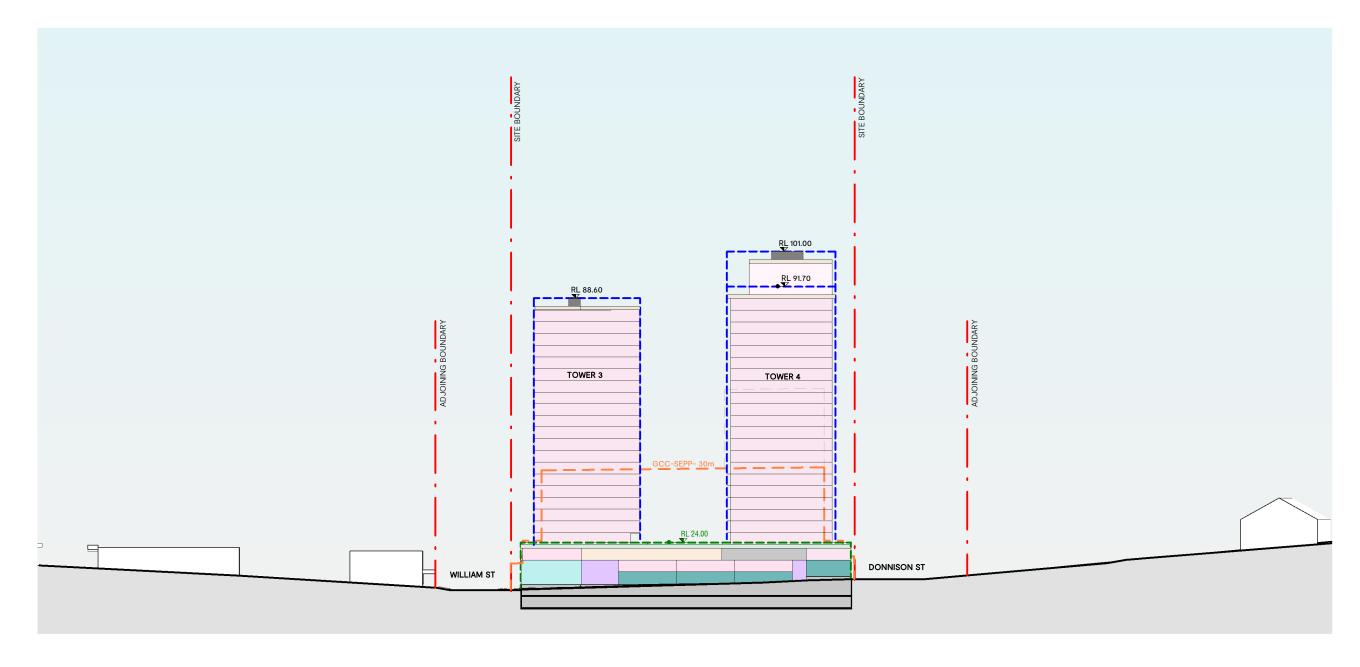

CIAL                                 |
| LOBBY                                      |
| COMMON AREA                                |
| CARPARK                                    |
| SERVICES                                   |
| EXAMPLE TOWER DESIGN<br>(NOT FOR APPROVAL) |





#### Drawing Title Status Date Plotted 02-Jun-20 9:44:04 AM Date Issued Scale 1 : 1000 @A3 Drawing Number ในน้ 10

| Rev | Date     | Description                     |
|-----|----------|---------------------------------|
| D   | 27.09.19 | STAGE 1 DEVELOPMENT APPLICATION |
| E   | 03.04.20 | REVISED STAGE 1 DA              |
| F   | 01.06.20 | REVISED ISSUE                   |

### **GOSFORD ALIVE MASTERPLAN**

136 DONNISON STREET, GOSFORD 2250

Project Number 218155

### **MASTERPLAN - SECTION A**

# **BUCHAN**







### Project GOSFORD ALIVE MASTERPLAN 136 DONNISON STREET, GOSFORD 2250

Project Number 218155

| Status       |                      |     | Drawing Title  |
|--------------|----------------------|-----|----------------|
| Date Plotted | 02-Jun-20 9:44:06 AM |     | MASTERF        |
| Date Issued  |                      | -   |                |
| Scale        | 1 : 1000 @A3         | -   |                |
| ใกกร์        | 10 20 30             | 40M | Drawing Number |
|              |                      |     | DA-25          |

| Rev | Date     | Description                     |
|-----|----------|---------------------------------|
| D   | 27.09.19 | STAGE 1 DEVELOPMENT APPLICATION |
| E   | 03.04.20 | REVISED STAGE 1 DA              |
| F   | 01.06.20 | BEVISED ISSUE