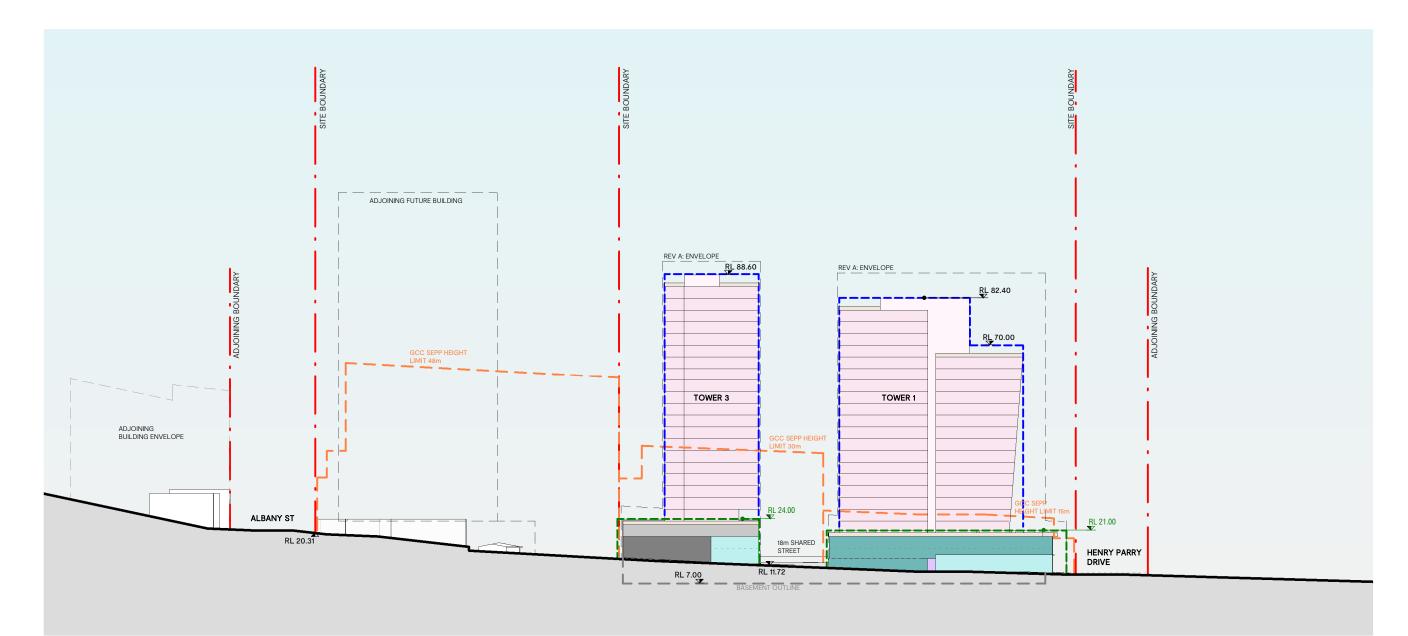

#### **GOSFORD ALIVE MASTERPLAN** 136 DONNISON STREET, GOSFORD 2250

Project Number 218155

| Status       |                      |    |     | Drawing Title           |
|--------------|----------------------|----|-----|-------------------------|
| Date Plotted | 02-Jun-20 9:44:03 AM |    |     | MASTE                   |
| Date Issued  |                      |    |     |                         |
| Scale        | 1 : 1000 @A3         |    |     | ALBAN                   |
| ใบบบ้—       |                      | 30 | 40M | Drawing Number<br>DA-23 |

### ERPLAN - ELEVATION NY ST (N)