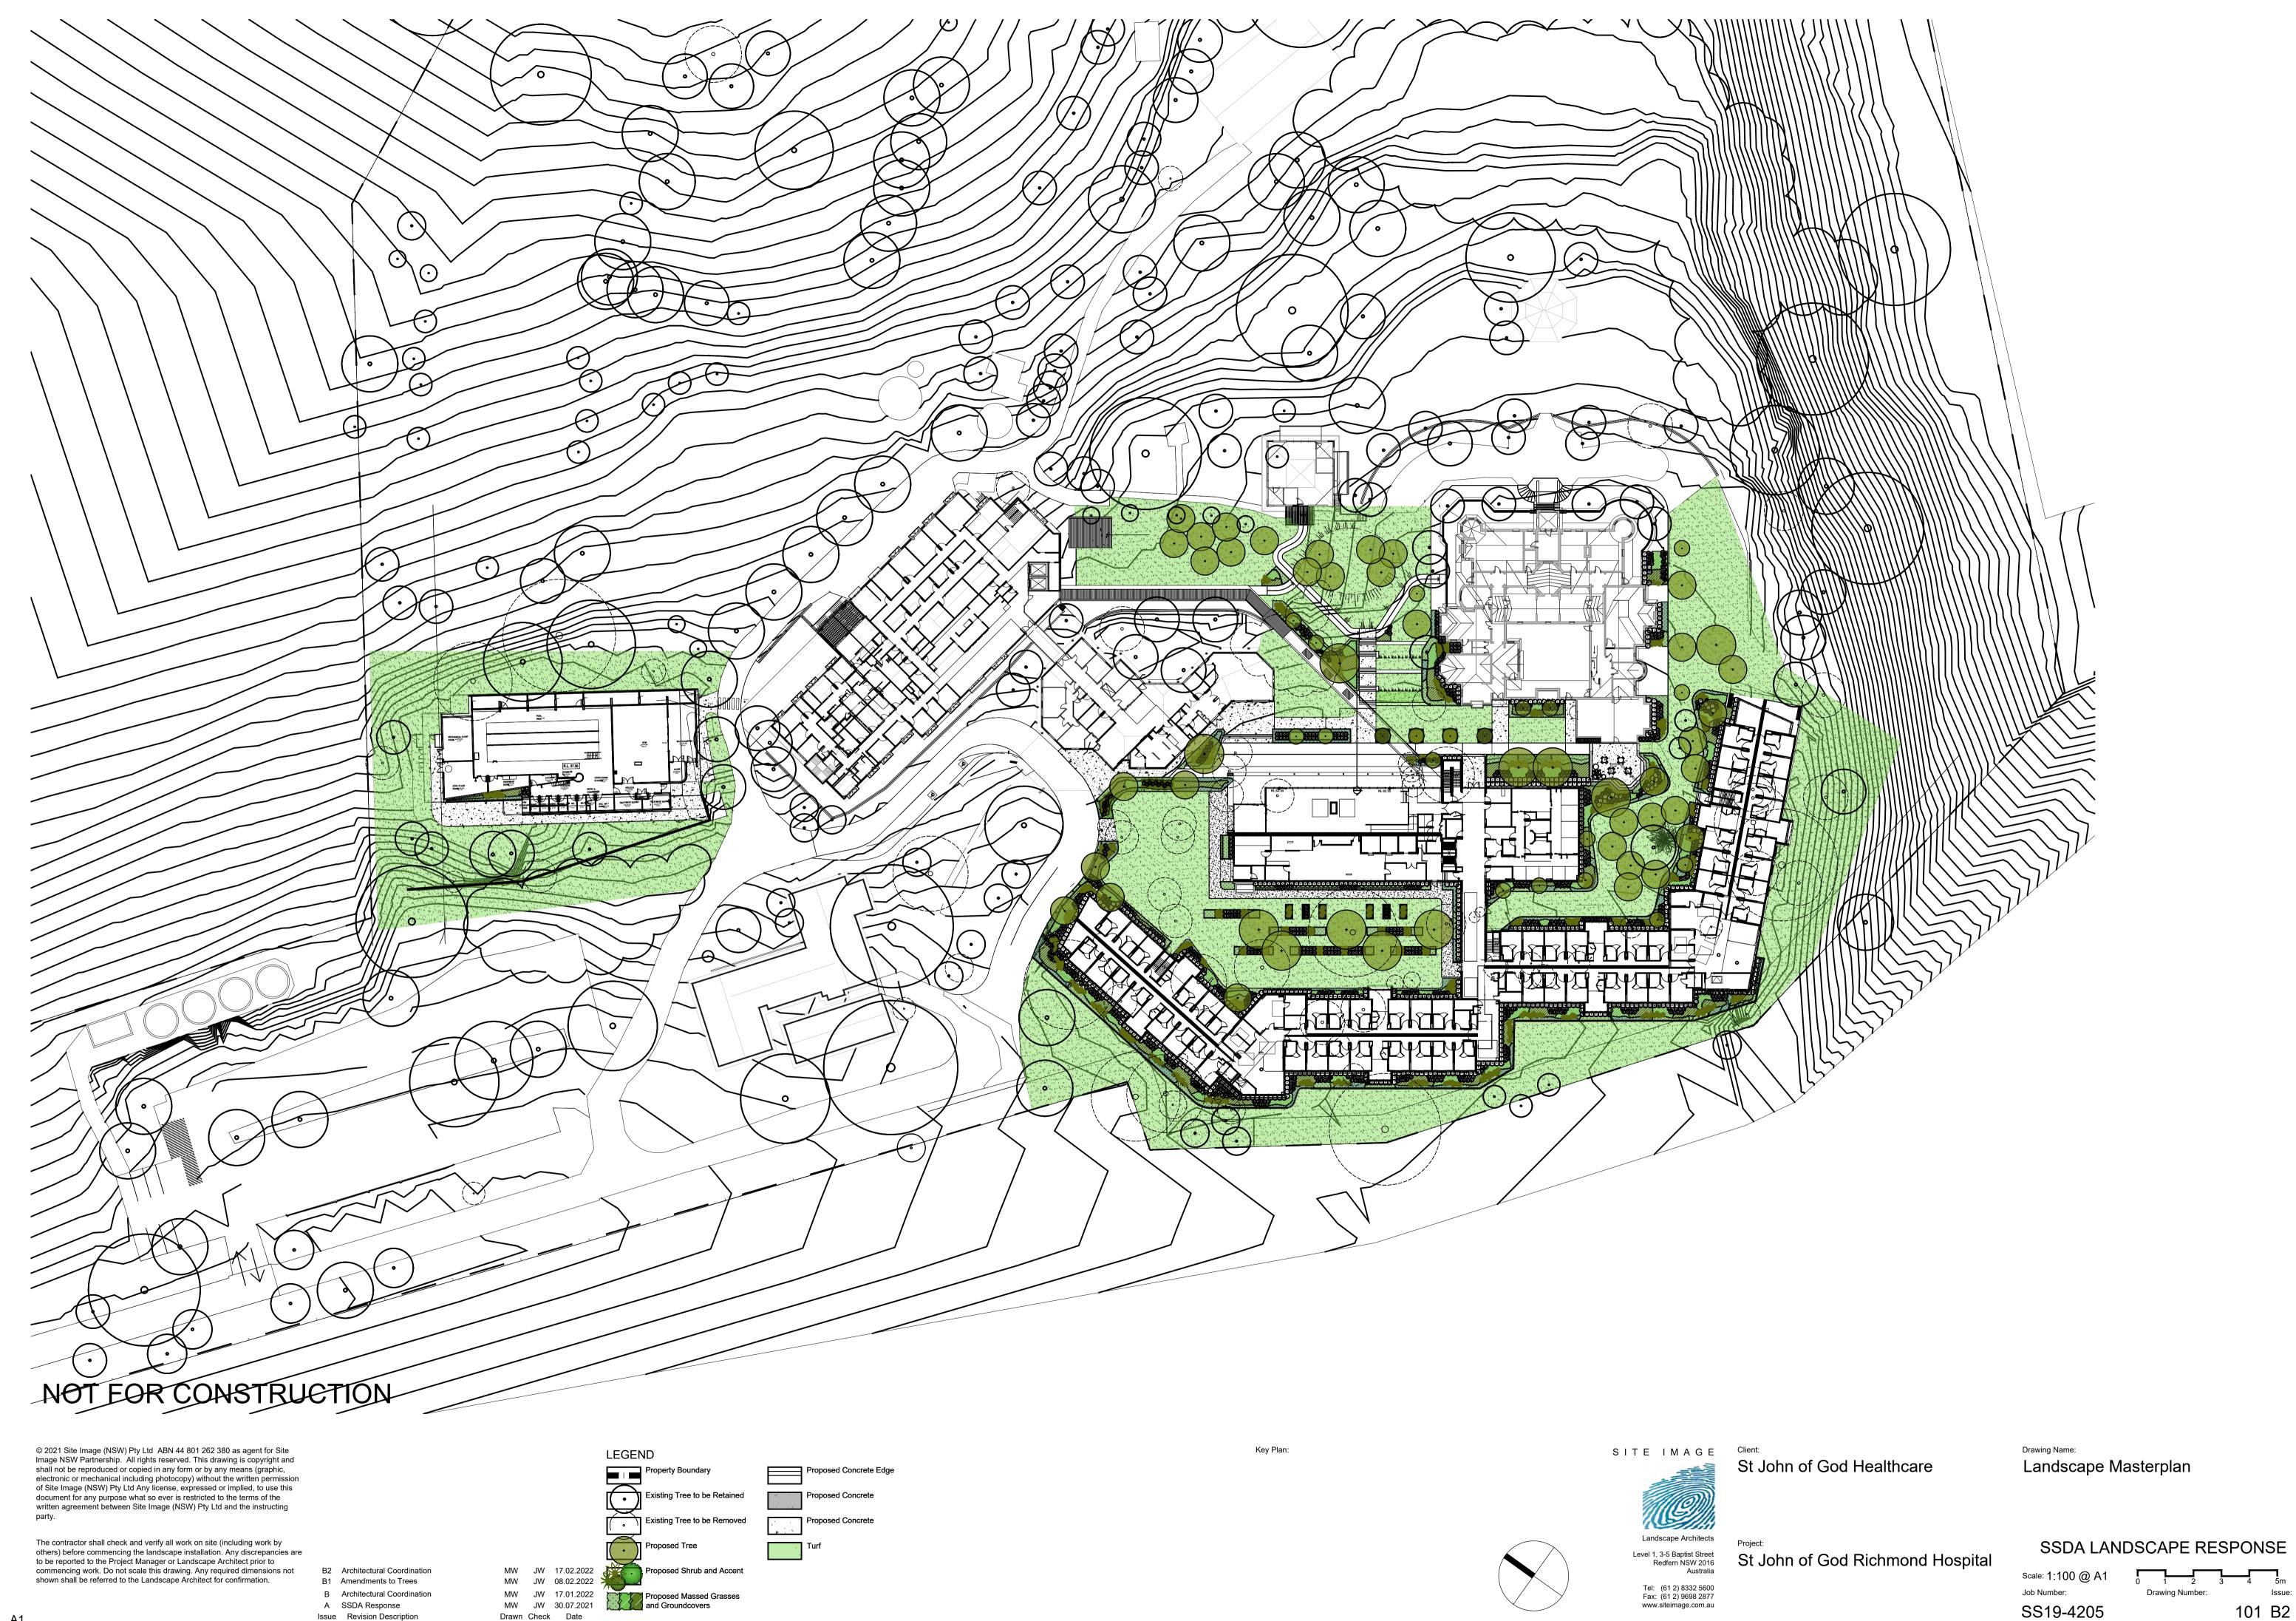

## St. John of God Hospital

117 Grose Vale Road North Richmond, NSW 2754 SSDA Landscape Response

## **Drawing Schedule Drawing Number Drawing Title** Scale Landscape Coversheet N/A 000 Landscape Masterplan 1: 500 100 Landscape Plan 101 1: 100 Landscape Plan 102 1: 100 103 Landscape Plan 1: 100 Landscape Plan 1: 100 1: 100 Landscape Plan 1: 100 Landscape Plan 107 1: 100 Landscape Plan Tree Removal Plan 1: 500 200 501 Landscape Details As Shown Site Plan | 1:500

LEGEND

Landscape Architects

Level 1, 3-5 Baptist Street
Redfern NSW 2016
Australia

Tel: (61 2) 8332 5600

Fax: (61 2) 9698 2877

www.siteimage.com.au

SITE IMAGE Client:
St John of God Healthcare

Cover Sheet

Project:
St John of God Richmond Hospital

SSDA LANDSCAPE RESPONSE

Job Number: Drawing Number: Issue: SS19-4205 000 E2

Issue Revision Description

Drawn Check Date

Issue Revision Description

Drawn Check Date

Detail Turf on Even Grade