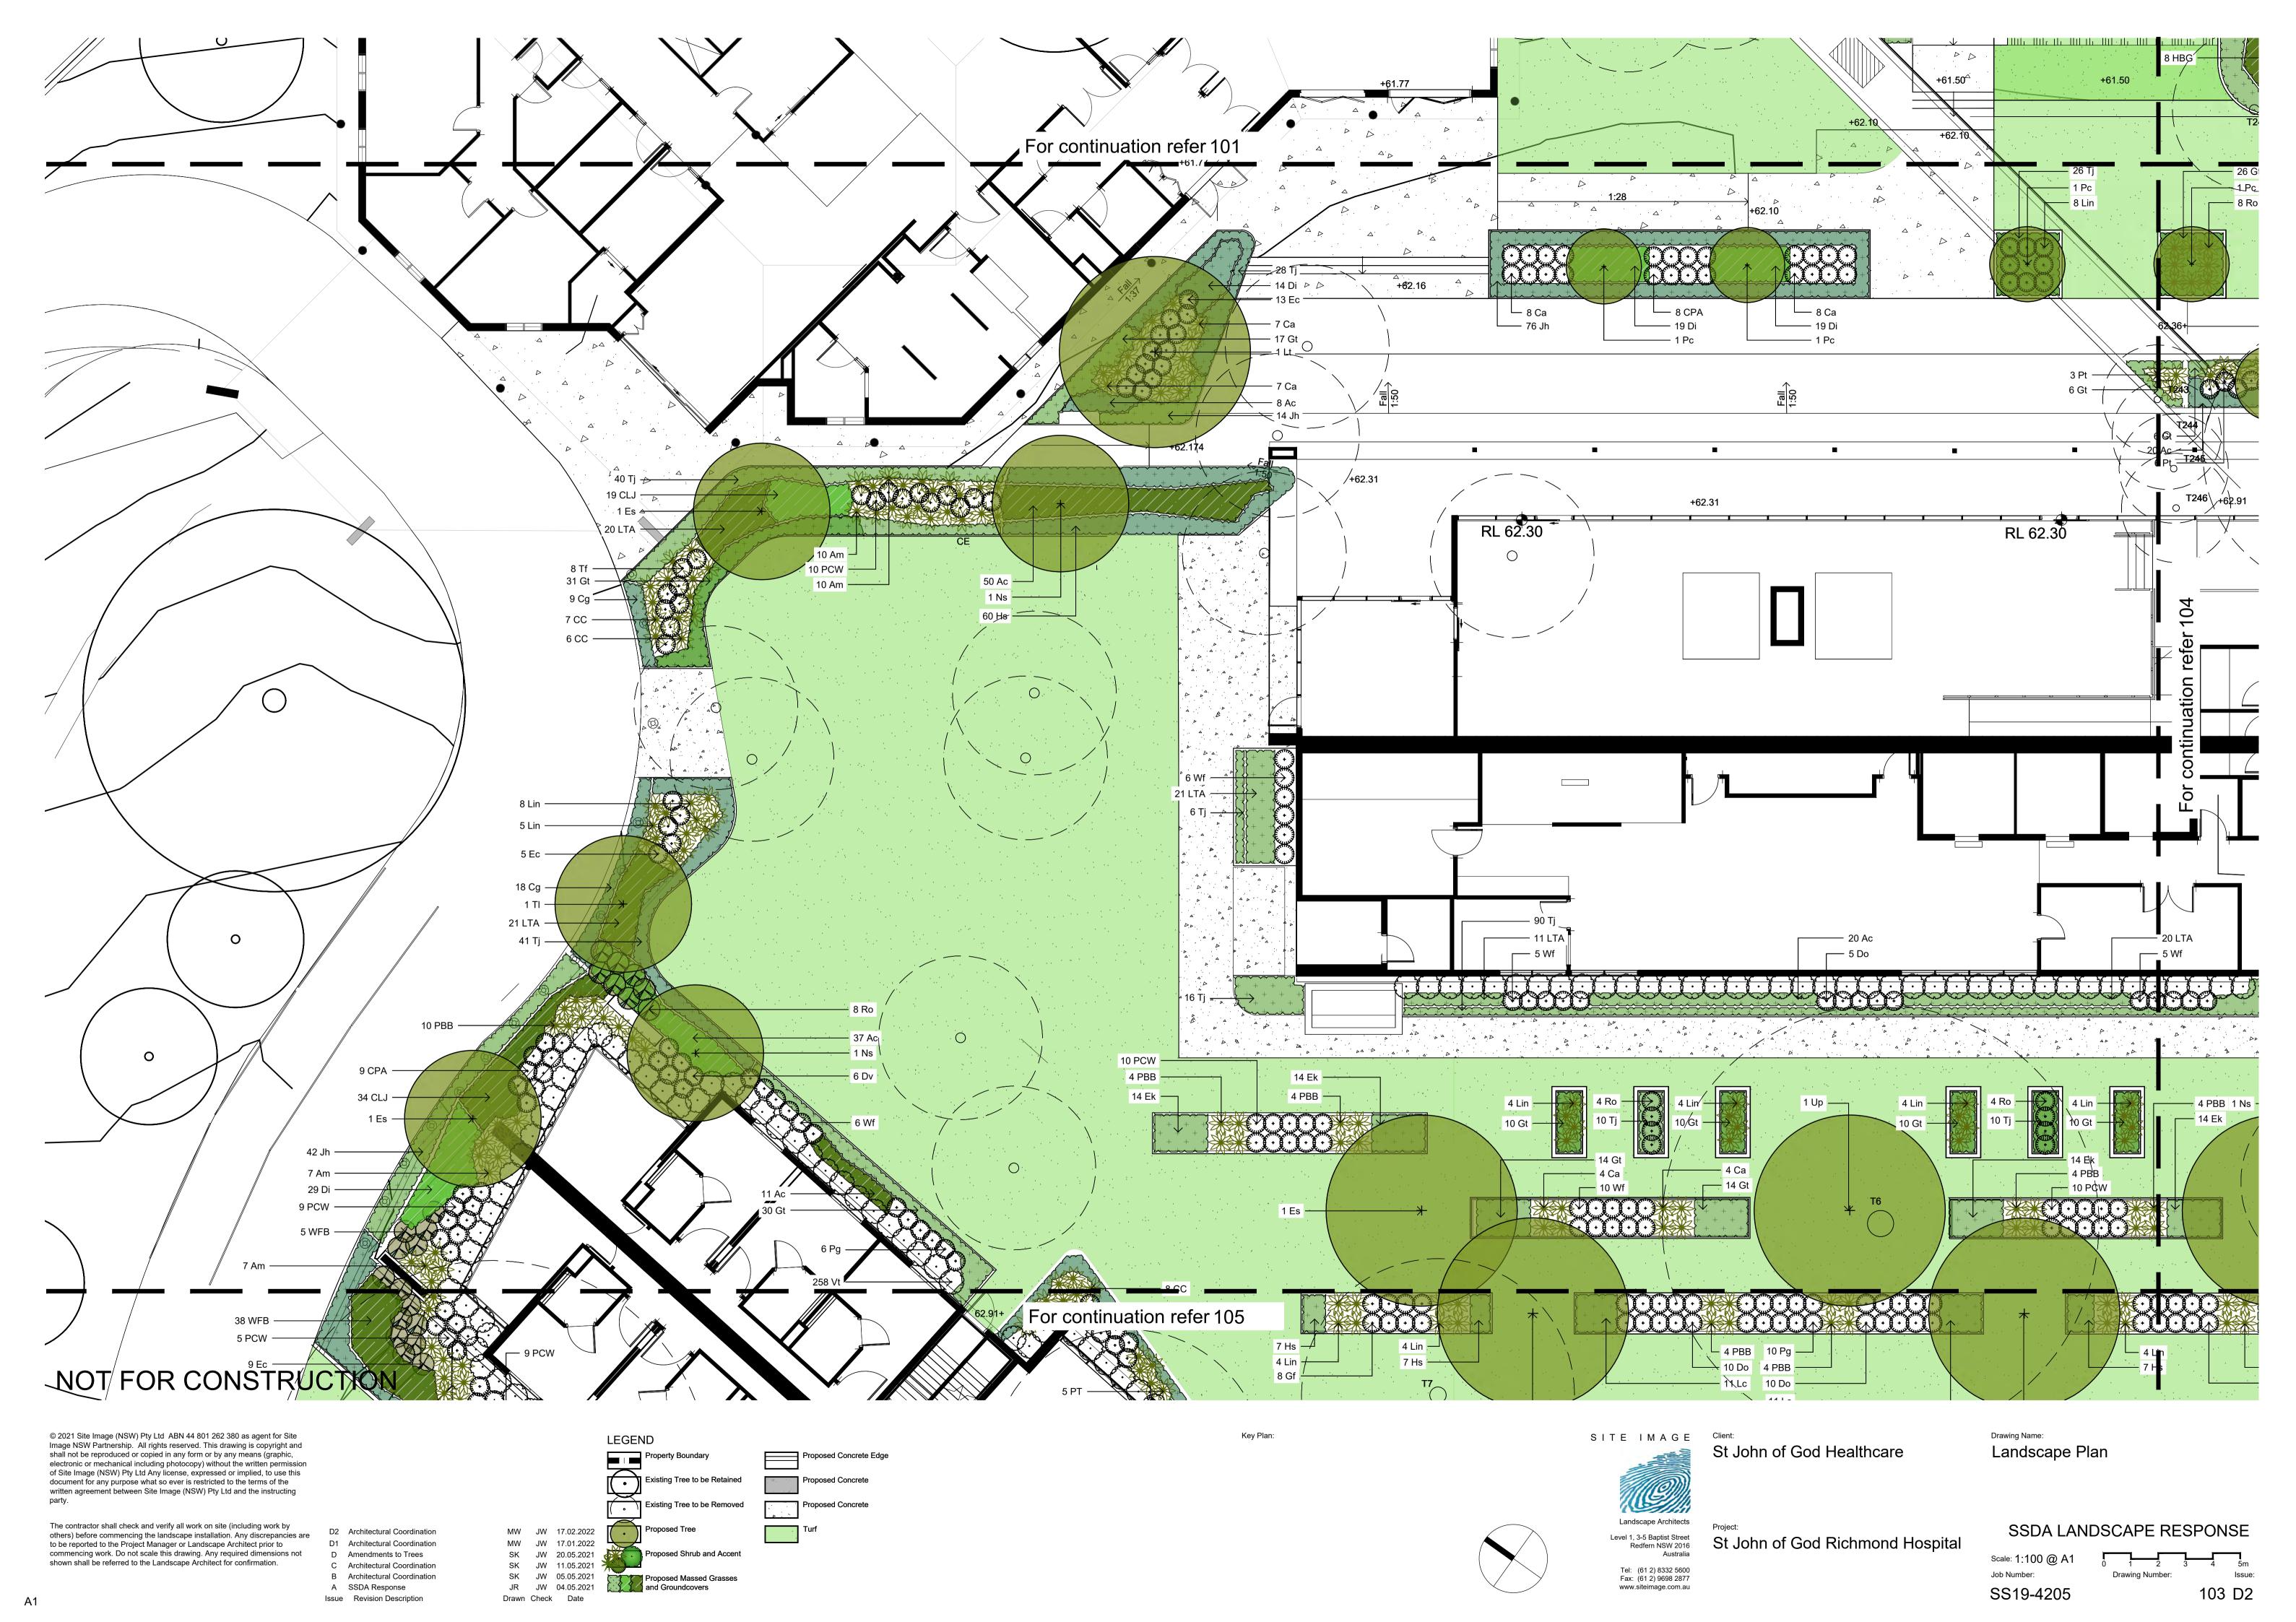

## **Drawing Schedule Drawing Number Drawing Title** Scale Landscape Coversheet N/A 000 Landscape Masterplan 1: 500 100 Landscape Plan 101 1: 100 Landscape Plan 102 1: 100 103 Landscape Plan 1: 100 Landscape Plan 1: 100 1: 100 Landscape Plan 1: 100 Landscape Plan 107 1: 100 Landscape Plan Tree Removal Plan 1: 500 200 501 Landscape Details As Shown Site Plan | 1:500

Project:
St John of God Richmond Hospital

SSDA LANDSCAPE RESPONSE

Job Number: Drawing Number: Issue: SS19-4205 000 E2

Issue Revision Description

Drawn Check Date

Issue Revision Description

Drawn Check Date

Detail Turf on Even Grade