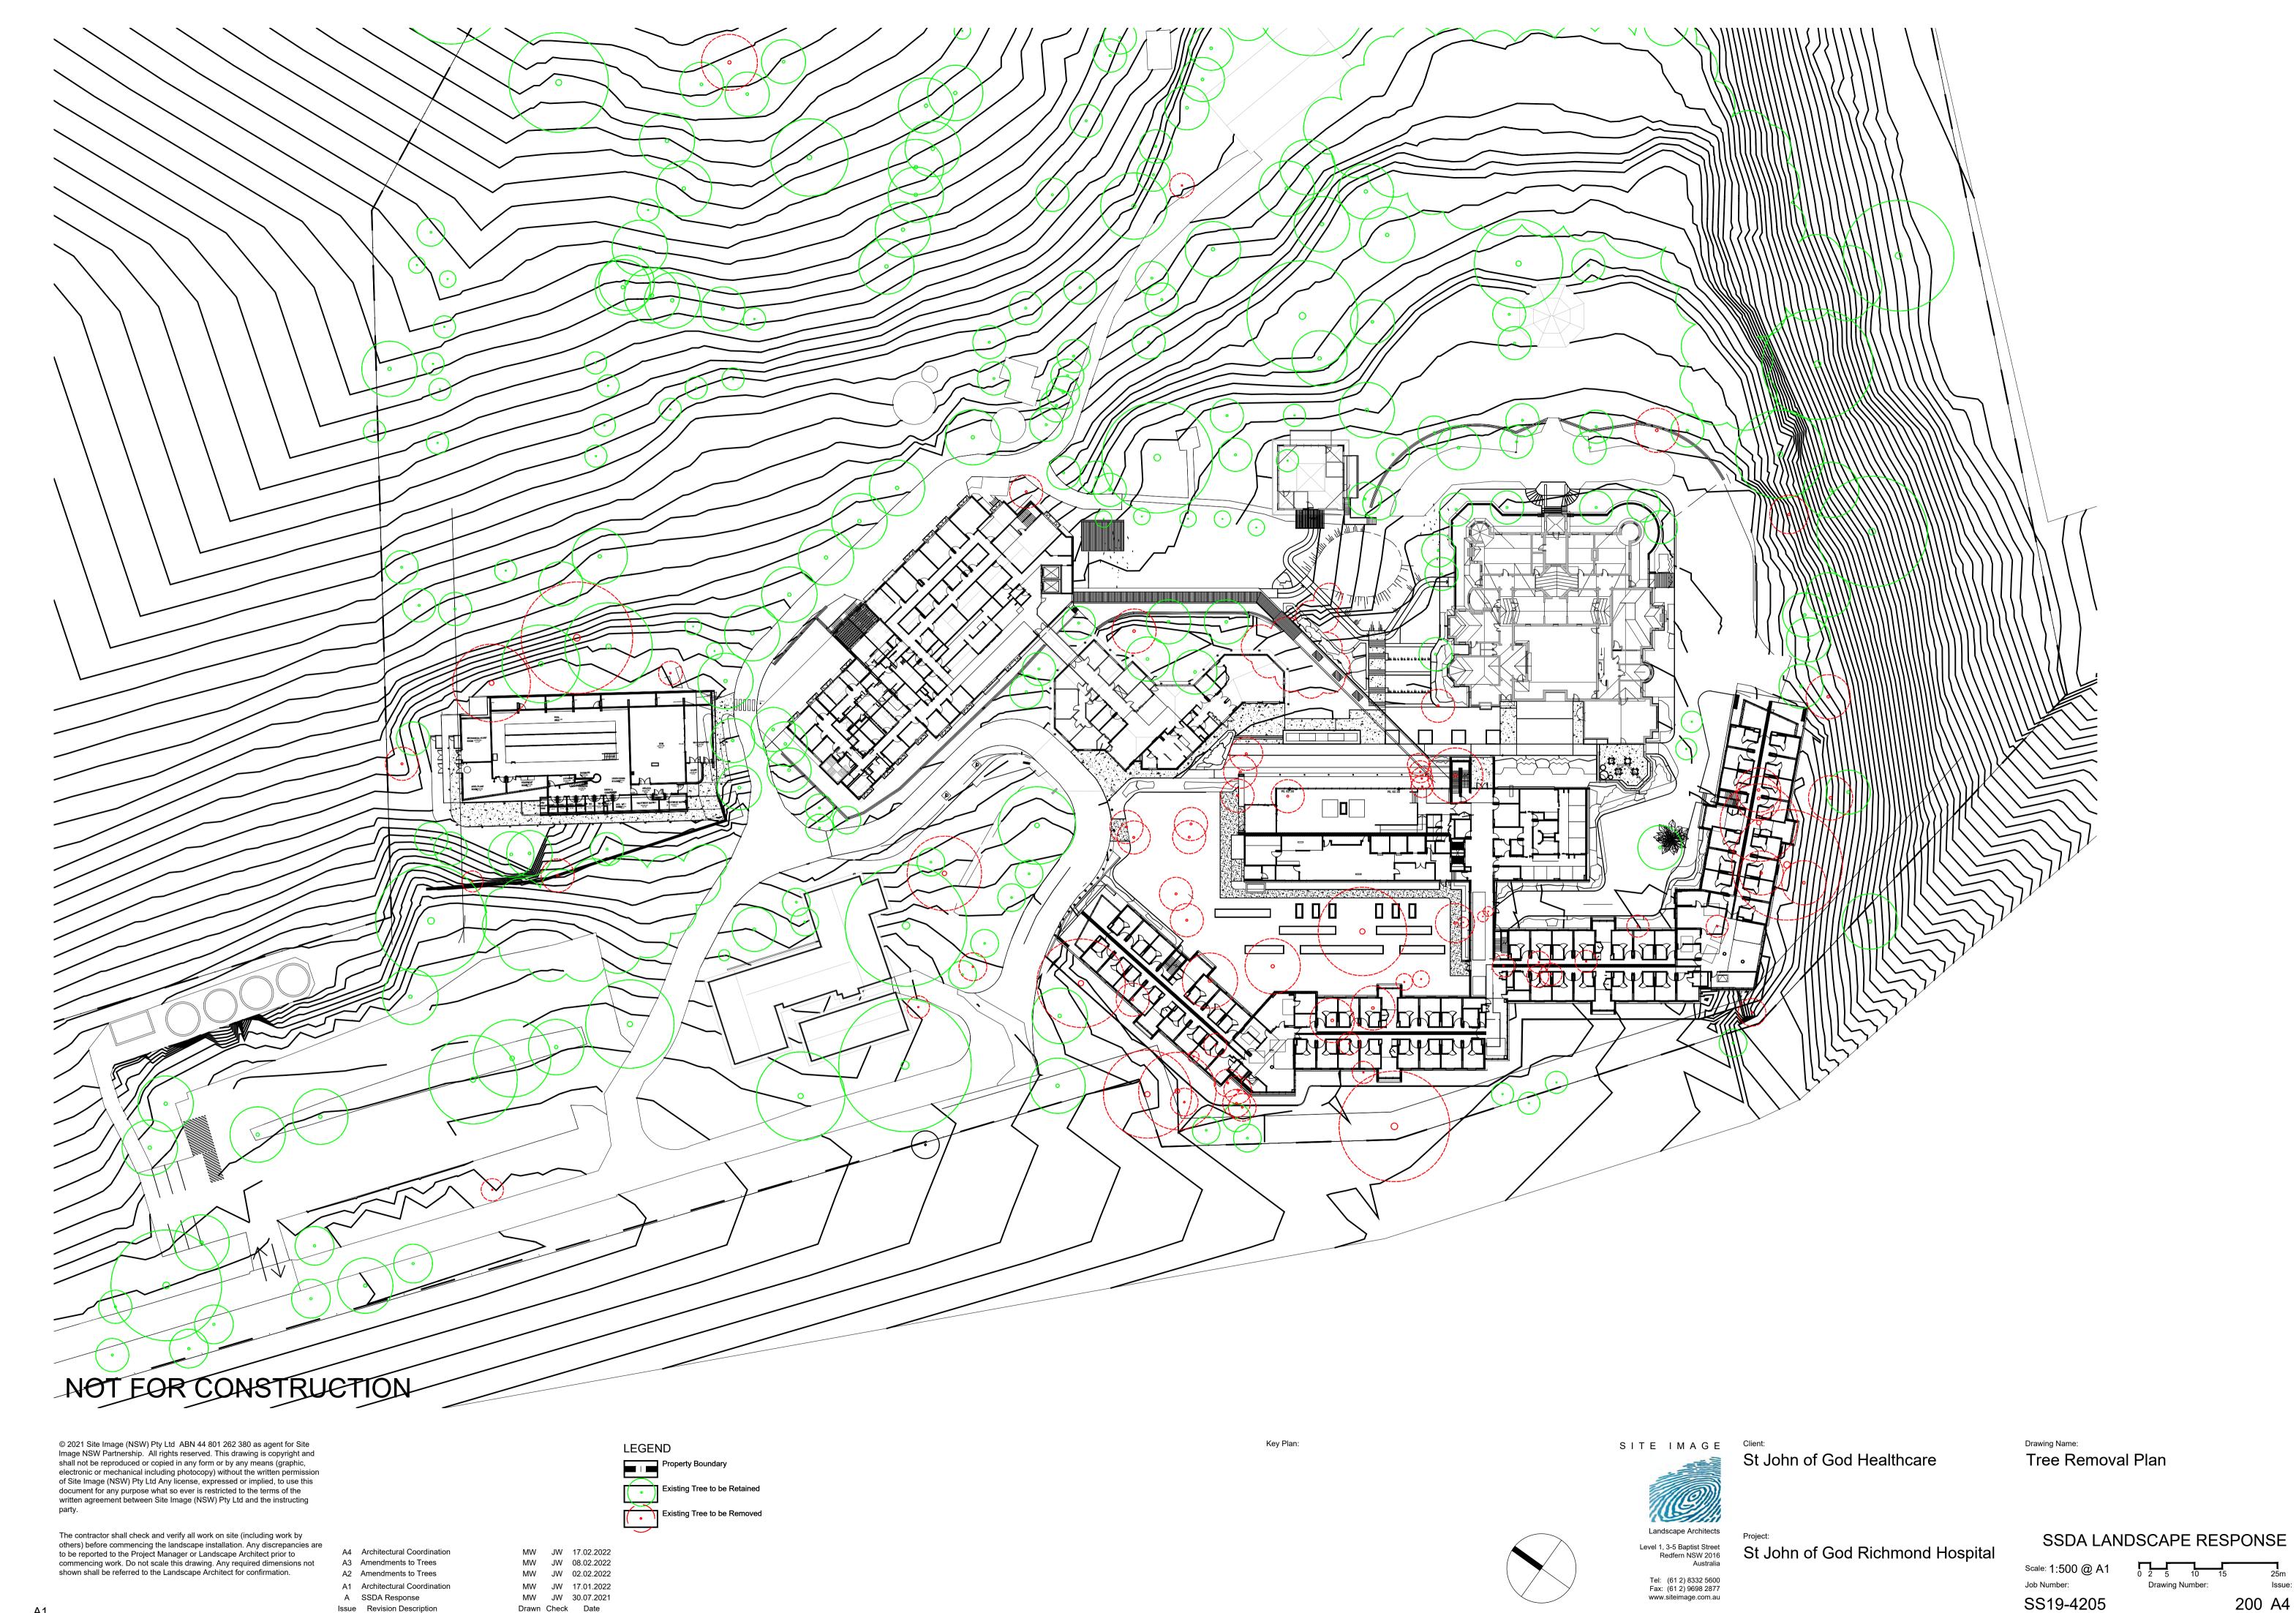

## St. John of God Hospital

117 Grose Vale Road North Richmond, NSW 2754 SSDA Landscape Response

## **Drawing Schedule Drawing Number Drawing Title** Scale Landscape Coversheet N/A 000 Landscape Masterplan 1: 500 100 Landscape Plan 101 1: 100 Landscape Plan 102 1: 100 103 Landscape Plan 1: 100 Landscape Plan 1: 100 1: 100 Landscape Plan 1: 100 Landscape Plan 107 1: 100 Landscape Plan Tree Removal Plan 1: 500 200 501 Landscape Details As Shown Site Plan | 1:500

## NOT FOR CONSTRUCTION

© 2021 Site Image (NSW) Pty Ltd ABN 44 801 262 380 as agent for Site Image NSW Partnership. All rights reserved. This drawing is copyright and shall not be reproduced or copied in any form or by any means (graphic, electronic or mechanical including photocopy) without the written permission of Site Image (NSW) Pty Ltd Any license, expressed or implied, to use this document for any purpose what so ever is restricted to the terms of the written agreement between Site Image (NSW) Pty Ltd and the instructing party

The contractor shall check and verify all work on site (including work by others) before commencing the landscape installation. Any discrepancies are to be reported to the Project Manager or Landscape Architect prior to commencing work. Do not scale this drawing. Any required dimensions not shown shall be referred to the Landscape Architect for confirmation.

E2 Architectural Coordination
E1 Architectural Coordination
E Updated Issue
D Amendments to Trees
C Architectural Coordination
B Architectural Coordination

A SSDA Response

Issue Revision Description

MW JW 17.02.2022
MW JW 17.01.2022
MW JW 30.07.2021
SK JW 20.05.2021
SK JW 11.05.2021
SK JW 05.05.2021
JR JW 04.05.2021
Drawn Check Date