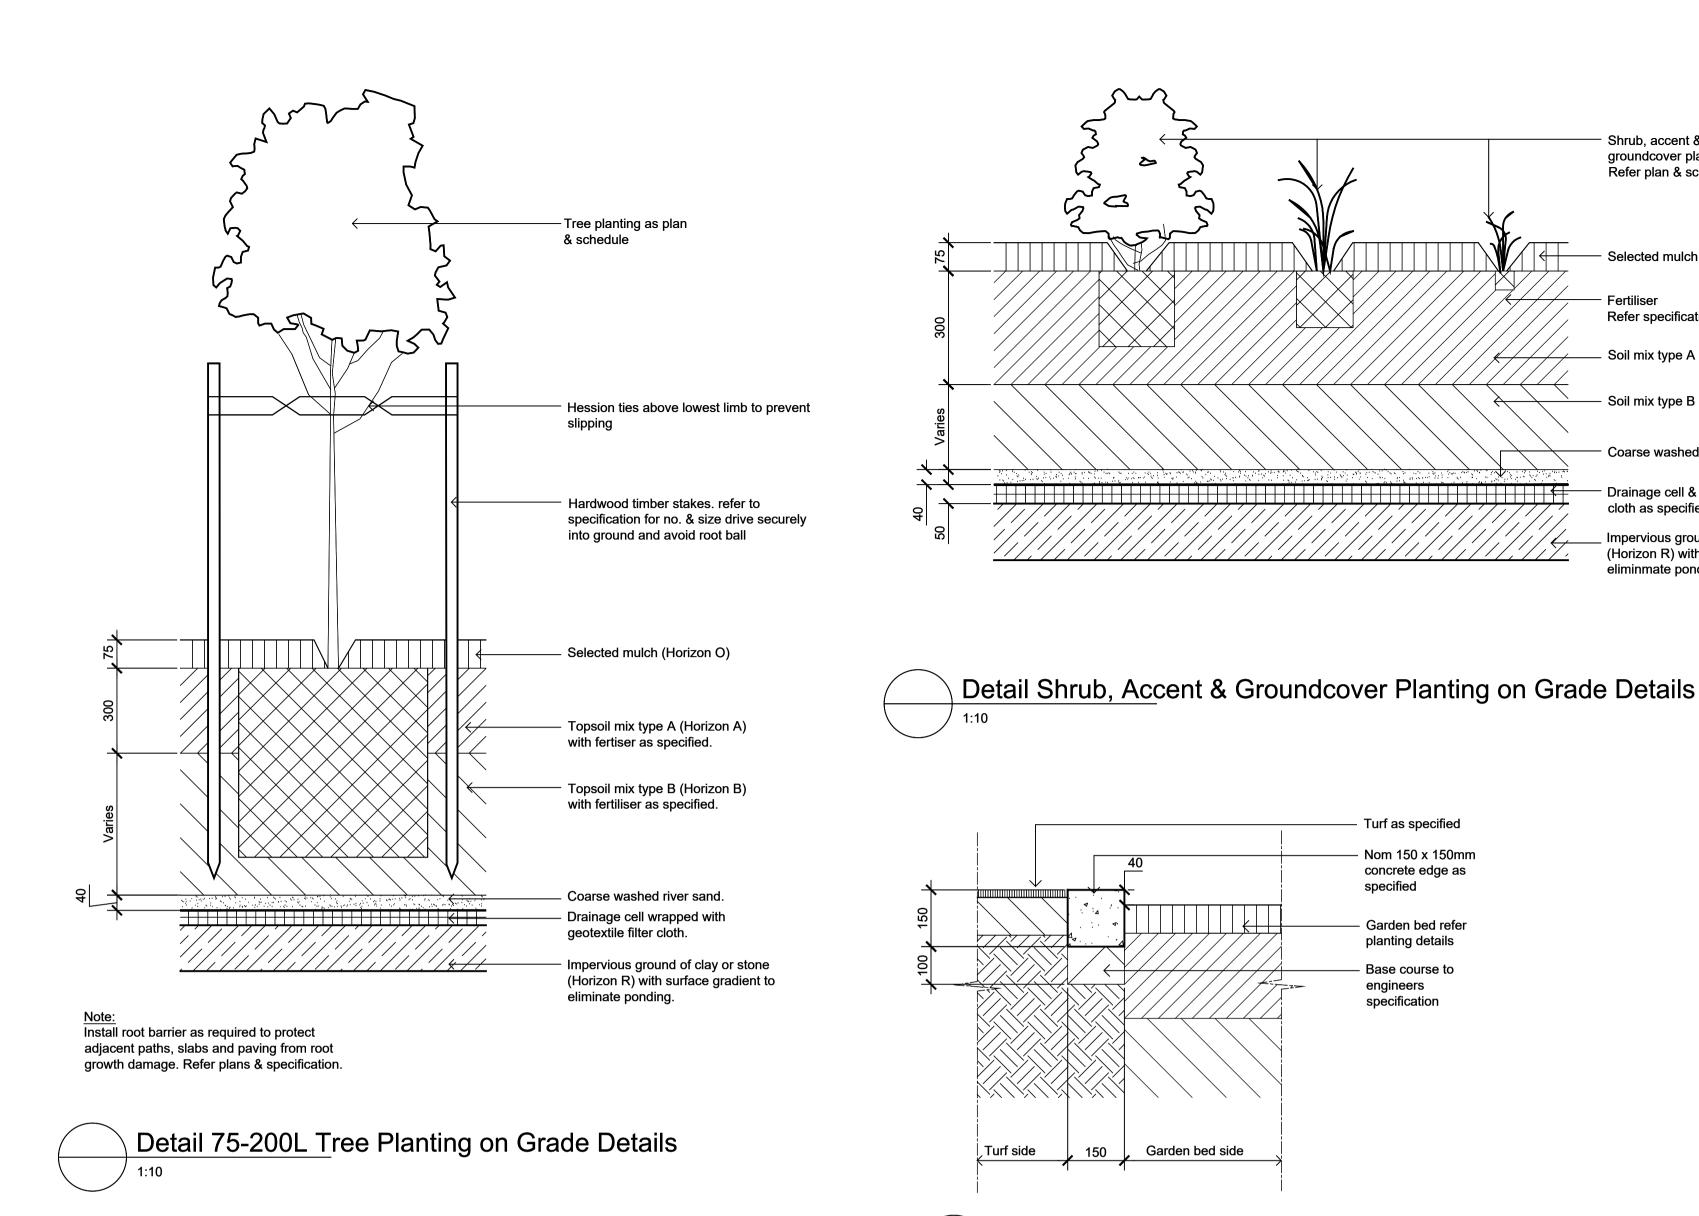

Turf as specified

Soil mix type B and fertiliser as specified

Rip subgrade to 100mm

LEGEND

Typical Concrete Edge

SITE IMAGE

Landscape Architects

Redfern NSW 2016

Hs Hibbertia scandens

Pp Pandorea pandorana

GF Gardenia augusta 'Florida'

TI Tristaniopsis laurina

Shrub, accent &

Selected mulch.

Refer specification

Soil mix type A (Horizon A)

Soil mix type B (Horizon B)

Coarse washed river sand

cloth as specified

eliminmate ponding.

Drainage cell & geotextile filter

Impervious ground of clay or stone

(Horizon R) with surface gradient to

Fertiliser

groundcover planting. Refer plan & schedule

St John of God Healthcare

Landscape Details

St John of God Richmond Hospital

SSDA LANDSCAPE RESPONSE

Job Number: Drawing Number: SS19-4205 501 E3

Tel: (61 2) 8332 5600 Fax: (61 2) 9698 2877 www.siteimage.com.au