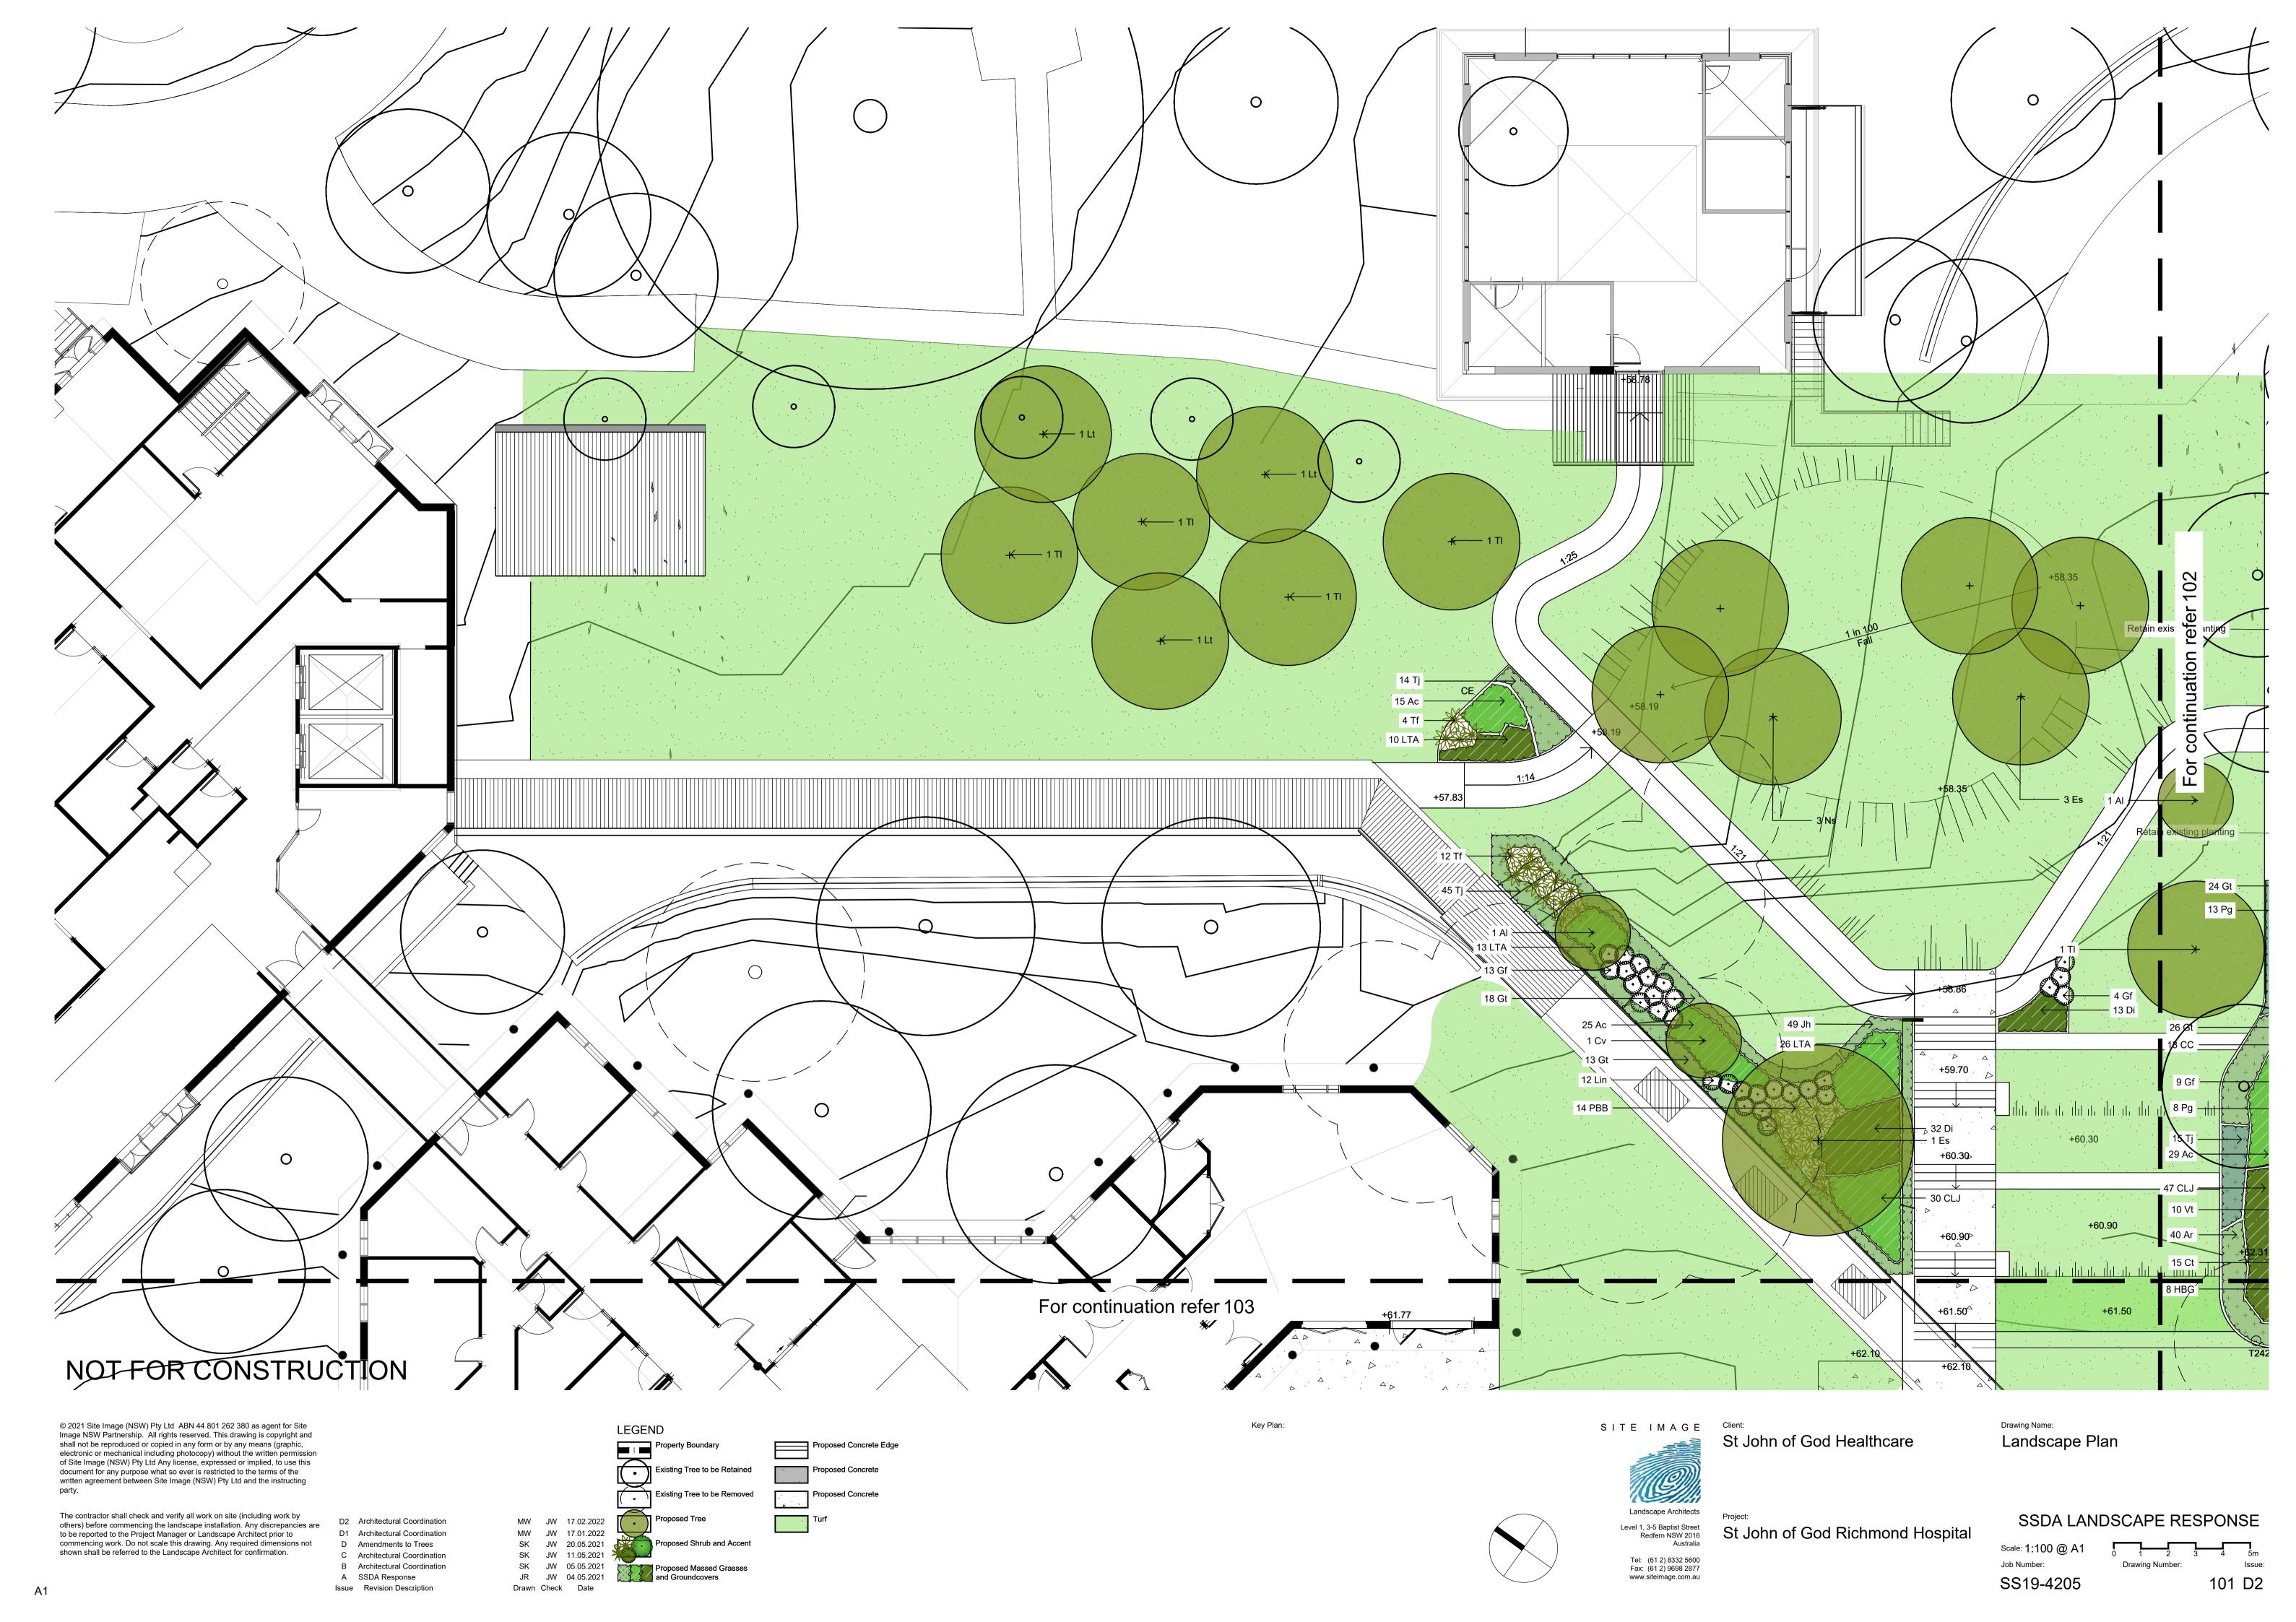

## **Drawing Schedule Drawing Number Drawing Title** Scale Landscape Coversheet N/A 000 Landscape Masterplan 1: 500 100 Landscape Plan 101 1: 100 Landscape Plan 102 1: 100 103 Landscape Plan 1: 100 Landscape Plan 1: 100 1: 100 Landscape Plan 1: 100 Landscape Plan 107 1: 100 Landscape Plan Tree Removal Plan 1: 500 200 501 Landscape Details As Shown Site Plan | 1:500

Project:
St John of God Richmond Hospital

SSDA LANDSCAPE RESPONSE

Job Number: Drawing Number: Issue: SS19-4205 000 E2

Issue Revision Description

Drawn Check Date

Issue Revision Description

Drawn Check Date

Detail Turf on Even Grade