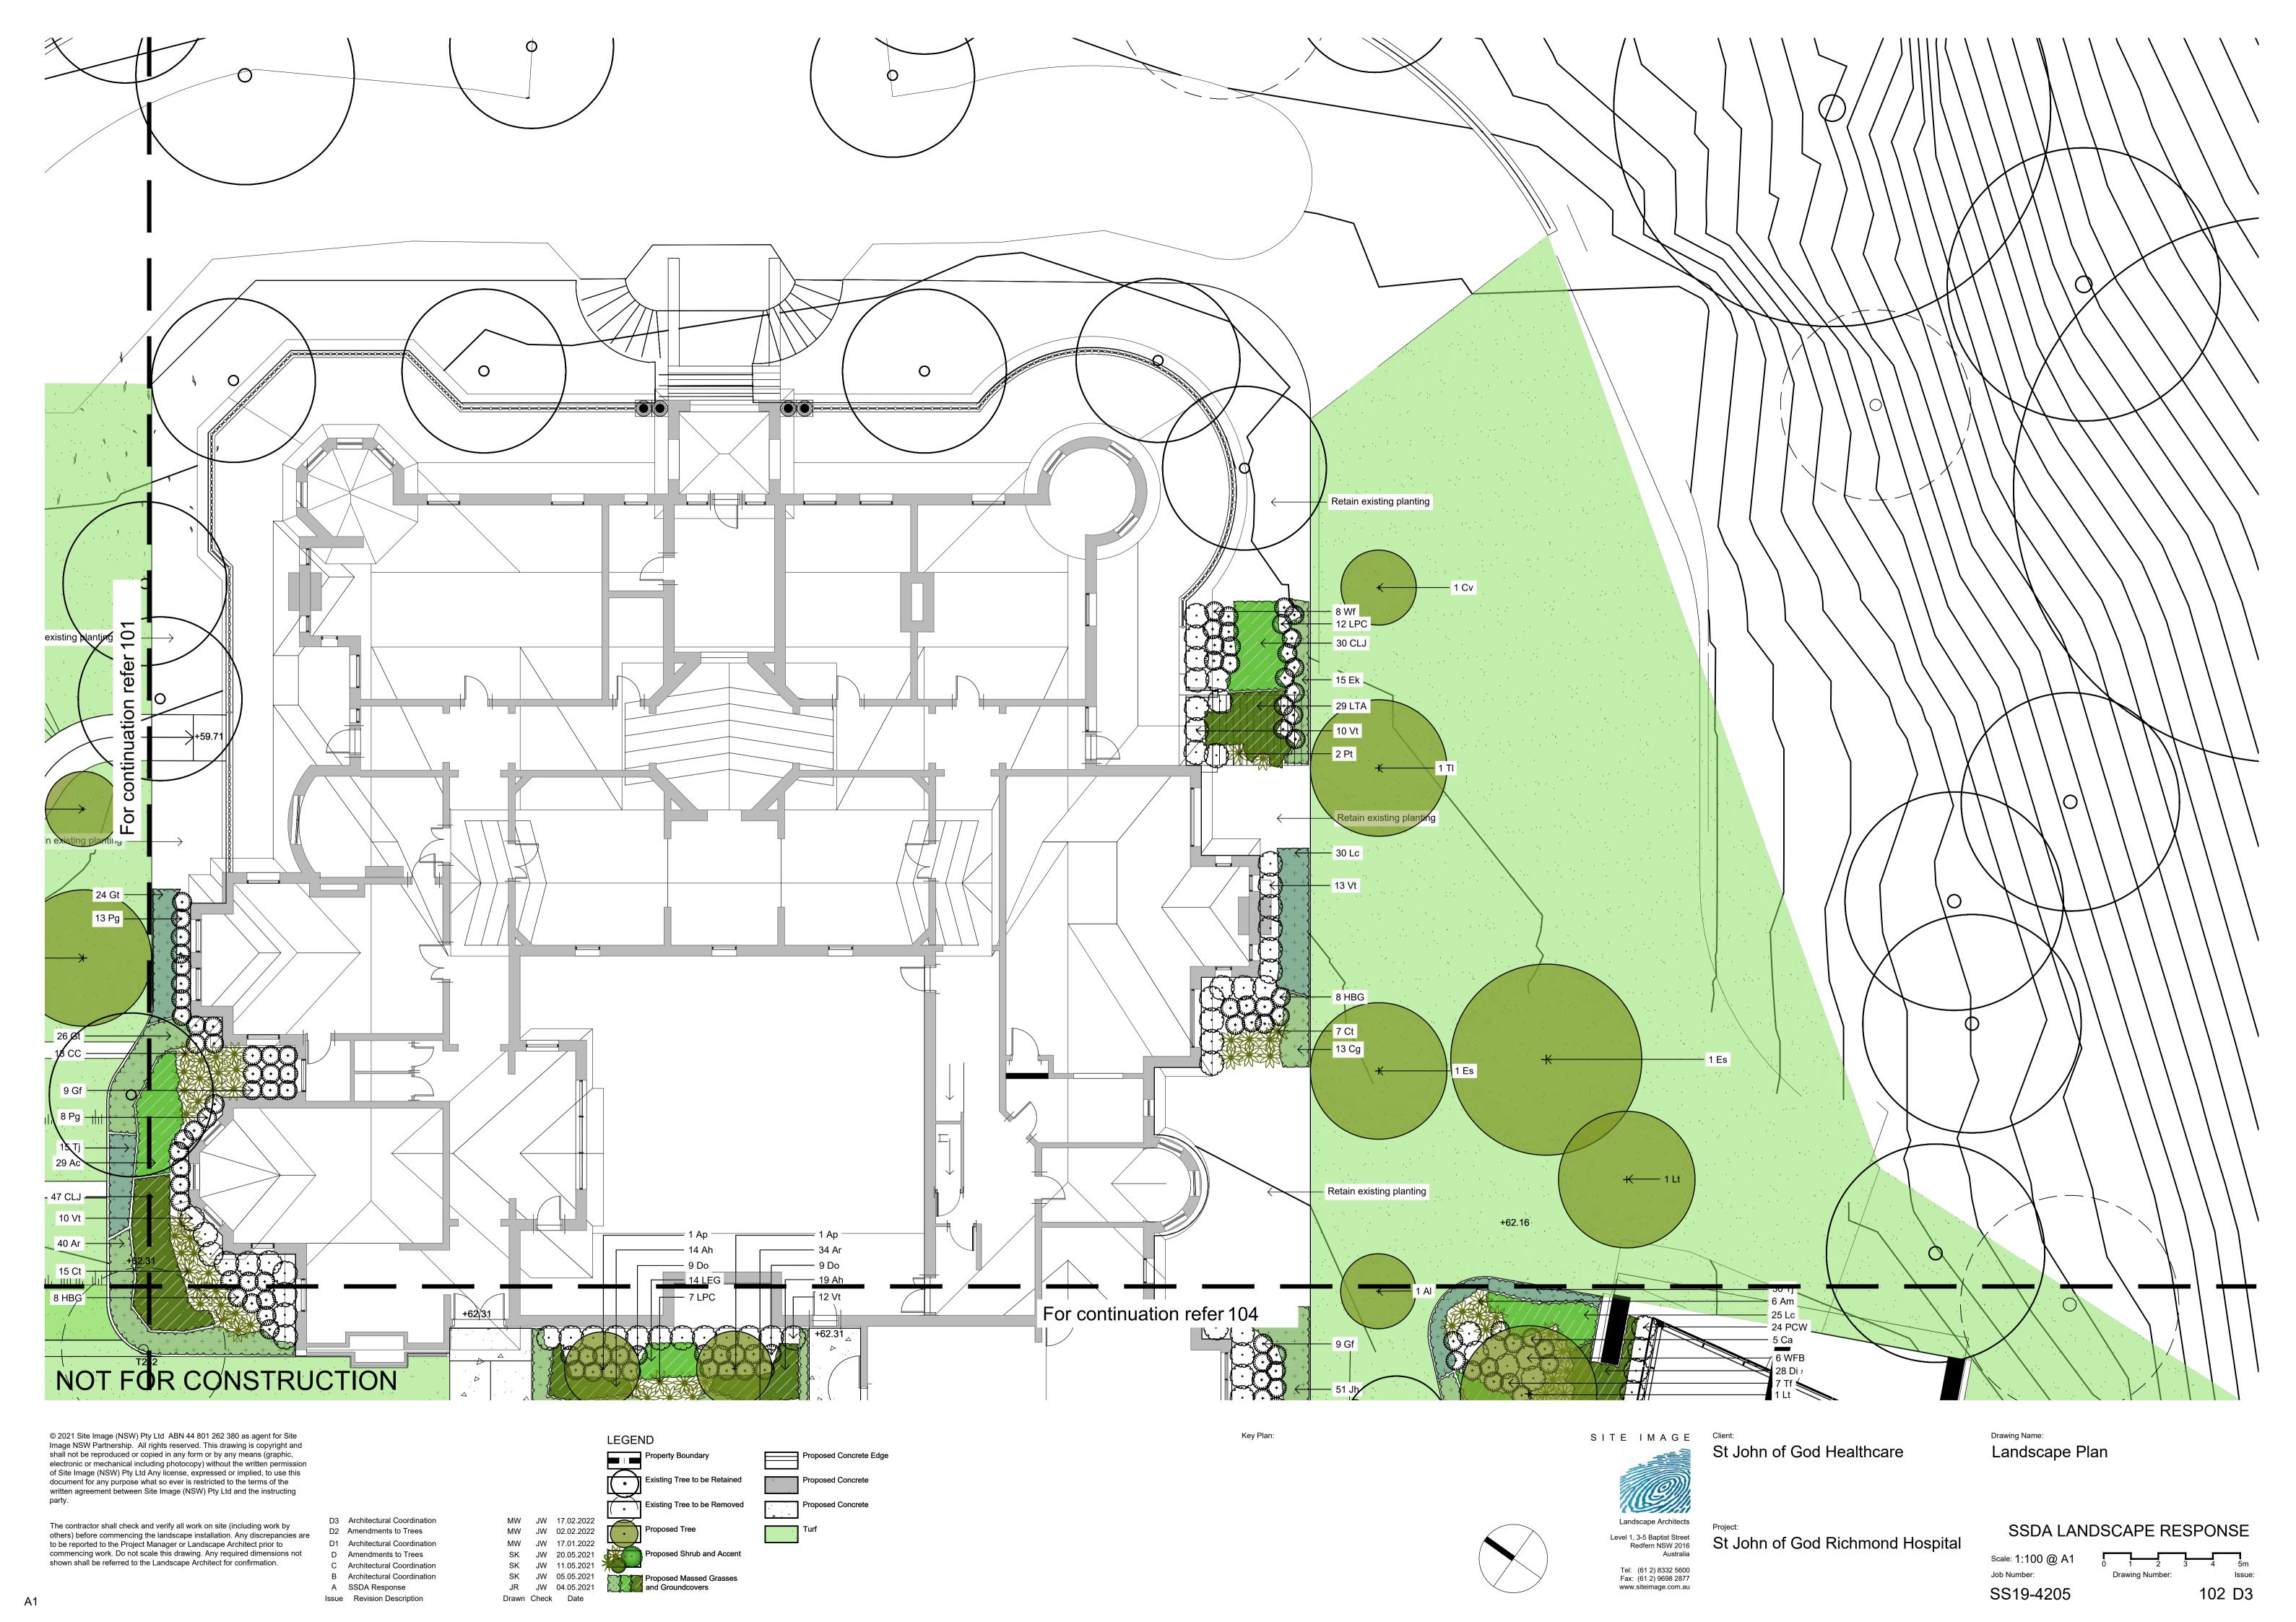

## **Drawing Schedule Drawing Number Drawing Title** Scale Landscape Coversheet N/A 000 Landscape Masterplan 1: 500 100 Landscape Plan 101 1: 100 Landscape Plan 102 1: 100 103 Landscape Plan 1: 100 Landscape Plan 1: 100 1: 100 Landscape Plan 1: 100 Landscape Plan 107 1: 100 Landscape Plan Tree Removal Plan 1: 500 200 501 Landscape Details As Shown Site Plan | 1:500

Project:
St John of God Richmond Hospital

SSDA LANDSCAPE RESPONSE

Job Number: Drawing Number: Issue: SS19-4205 000 E2

Issue Revision Description

Drawn Check Date

Issue Revision Description

Drawn Check Date

Detail Turf on Even Grade