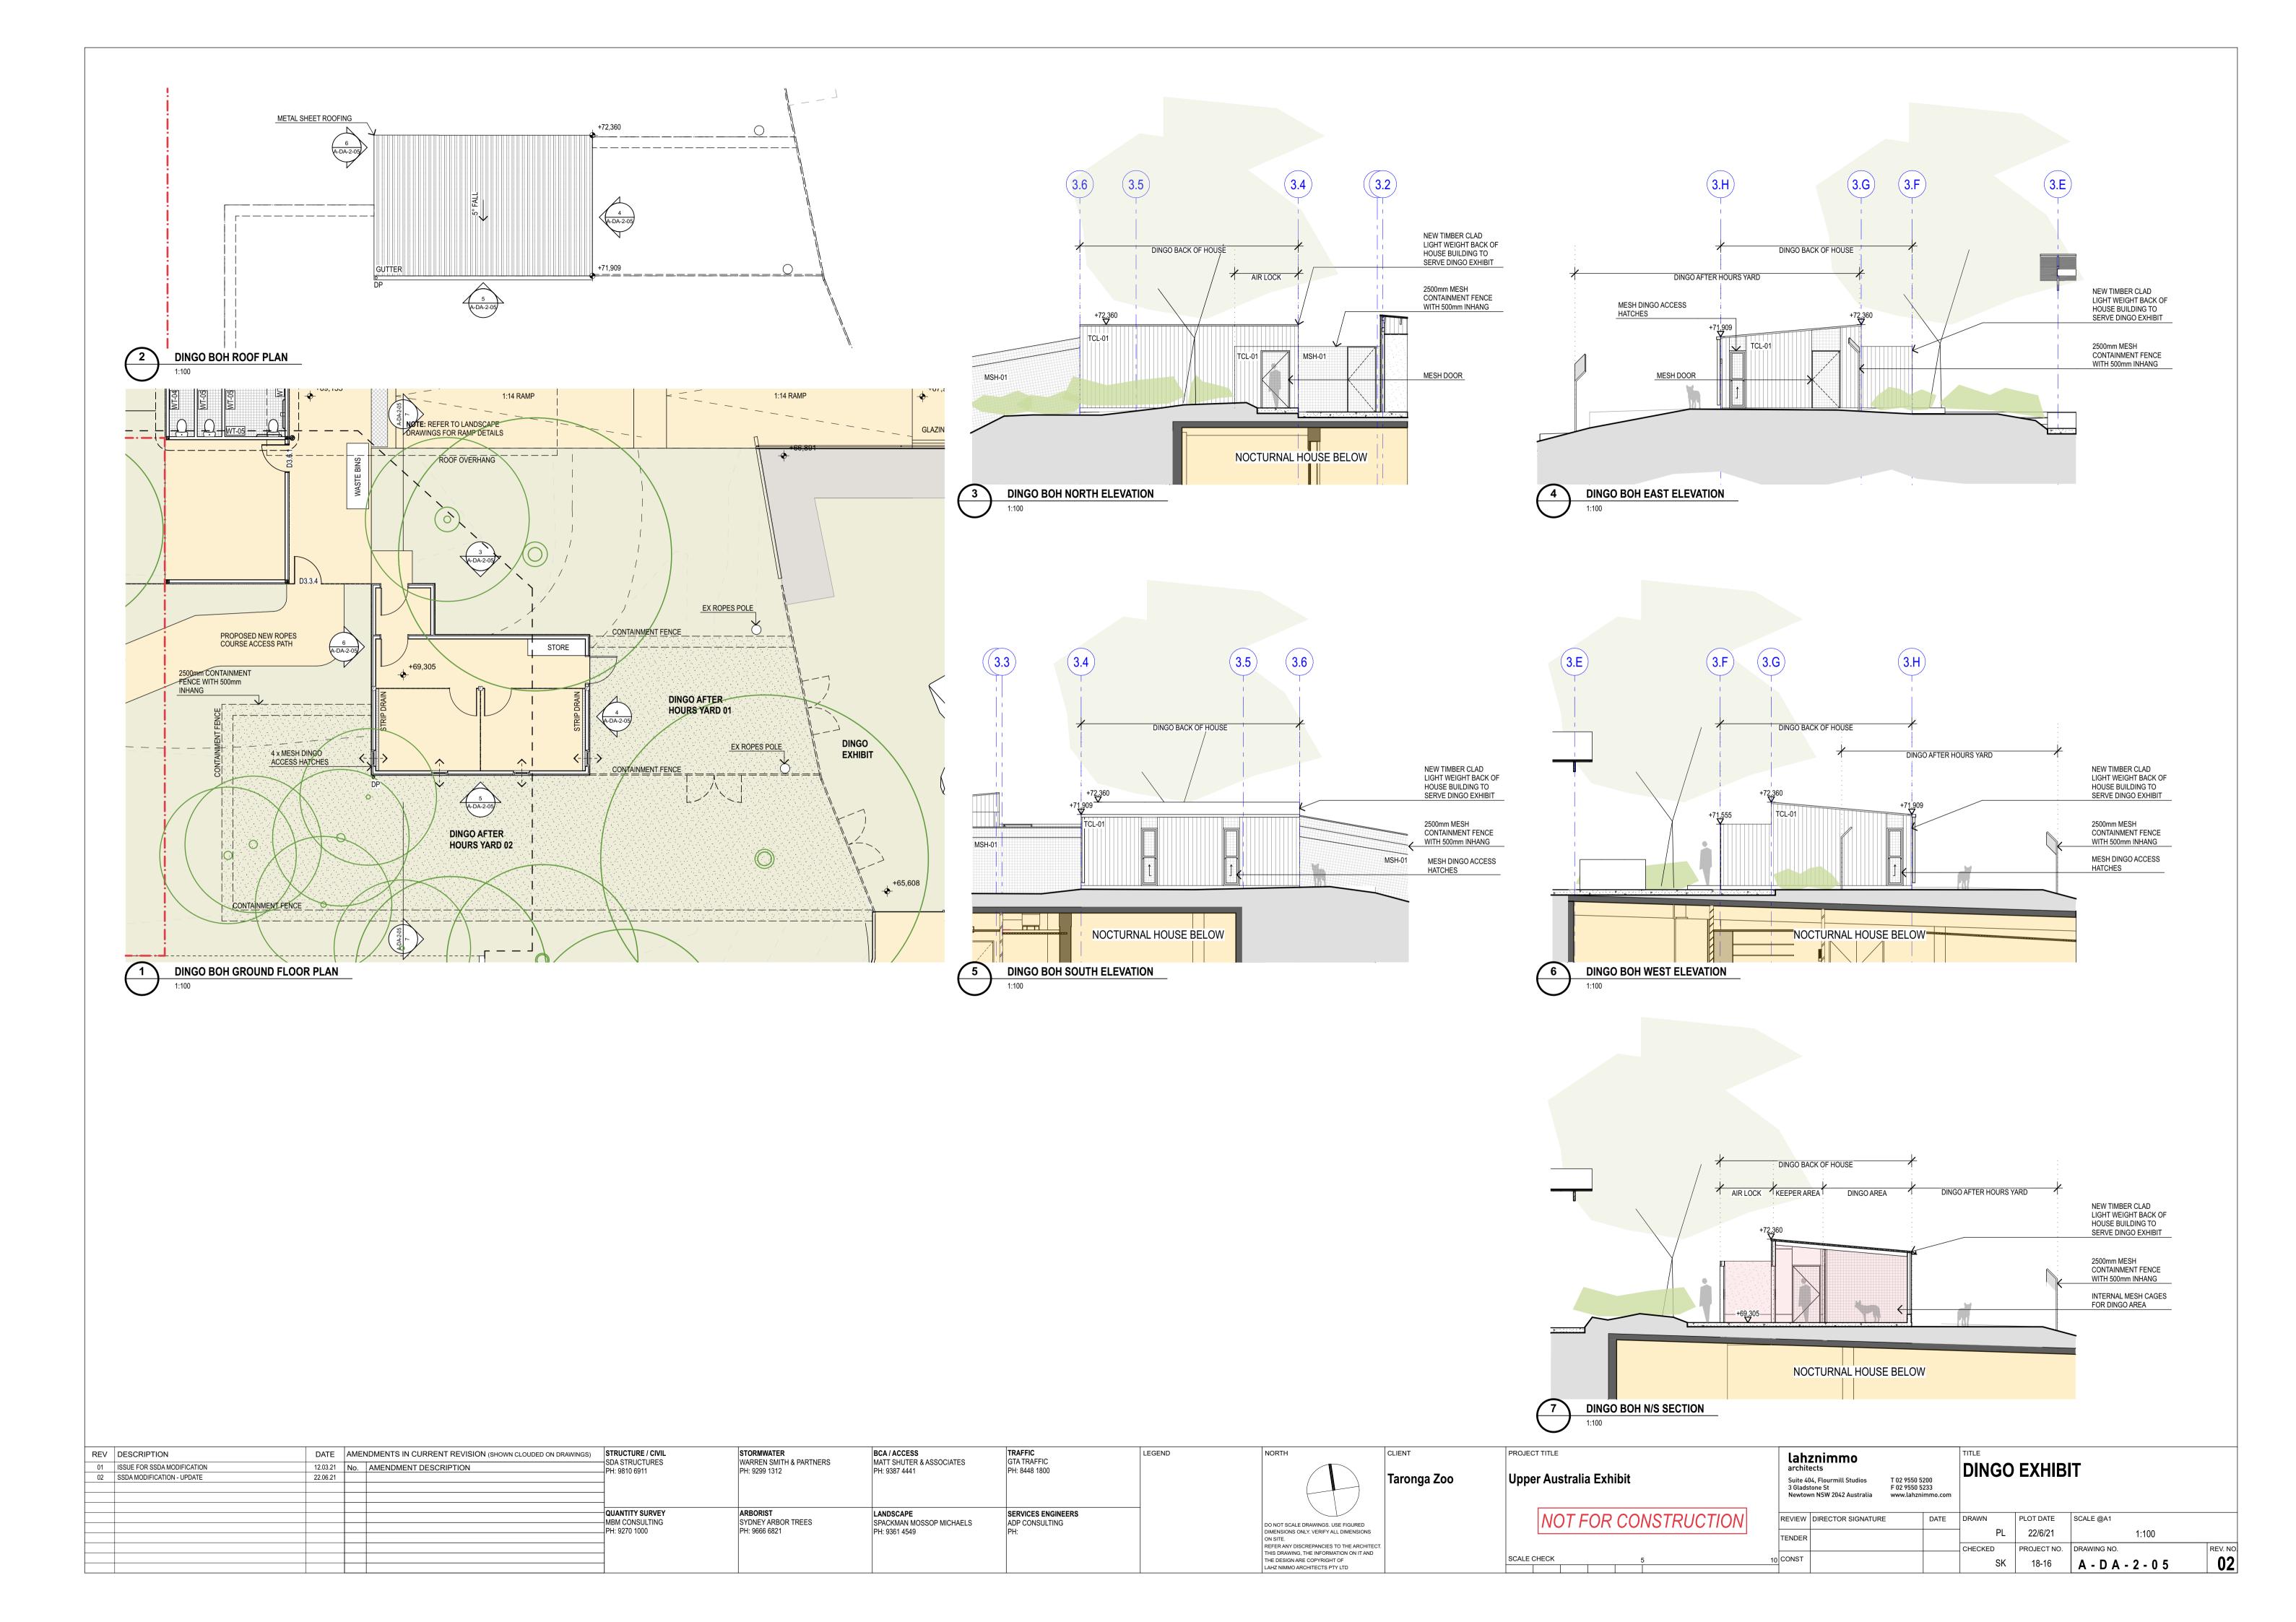

AREA CLOUDED DENOTES SSDA MODIFICATION

| REV | DESCRIPTION  ISSUE FOR SSDA MODIFICATION | 12.03.21 No | IENDMENTS IN CURRENT REVISION (SHOWN CLOUDED ON DRAWINGS)  . AMENDMENT DESCRIPTION | STRUCTURE / CIVIL SDA STRUCTURES PH: 9810 6911 | STORMWATER WARREN SMITH & PARTNERS PH: 9299 1312 | BCA / ACCESS MATT SHUTER & ASSOCIATES PH: 9387 4441    | TRAFFIC<br>GTA TRAFFIC<br>PH: 8448 1800 | LEGEND | NORTH                                                                                                                                                                                                                        | Taronga Zoo | Upper Australia Exhibit             | Lahznimmo architects Suite 404, Flourmill Studios T 02 9550 5200 3 Gladstone St F 02 9550 5233 Newtown NSW 2042 Australia www.lahznimmo.com | SITE SECTIONS / ELEVATIONS                                                                                   |
|-----|------------------------------------------|-------------|------------------------------------------------------------------------------------|------------------------------------------------|--------------------------------------------------|--------------------------------------------------------|-----------------------------------------|--------|------------------------------------------------------------------------------------------------------------------------------------------------------------------------------------------------------------------------------|-------------|-------------------------------------|---------------------------------------------------------------------------------------------------------------------------------------------|--------------------------------------------------------------------------------------------------------------|
|     |                                          |             |                                                                                    | QUANTITY SURVEY  MBM CONSULTING  PH: 9270 1000 | ARBORIST<br>SYDNEY ARBOR TREES<br>PH: 9666 6821  | LANDSCAPE<br>SPACKMAN MOSSOP MICHAELS<br>PH: 9361 4549 | SERVICES ENGINEERS ADP CONSULTING PH:   |        | DO NOT SCALE DRAWINGS. USE FIGURED DIMENSIONS ONLY. VERIFY ALL DIMENSIONS ON SITE. REFER ANY DISCREPANCIES TO THE ARCHITEC THIS DRAWING, THE INFORMATION ON IT AND THE DESIGN ARE COPYRIGHT OF LAHZ NIMMO ARCHITECTS PTY LTD | ст.         | NOT FOR CONSTRUCTION  SCALE CHECK 5 | REVIEW DIRECTOR SIGNATURE DATE  TENDER  10 CONST                                                                                            | DRAWN PLOT DATE SCALE @A1 PL 12/03/2021 1:250  CHECKED PROJECT NO. DRAWING NO. SK 18-16 A - D A - 2 - 0 3 01 |