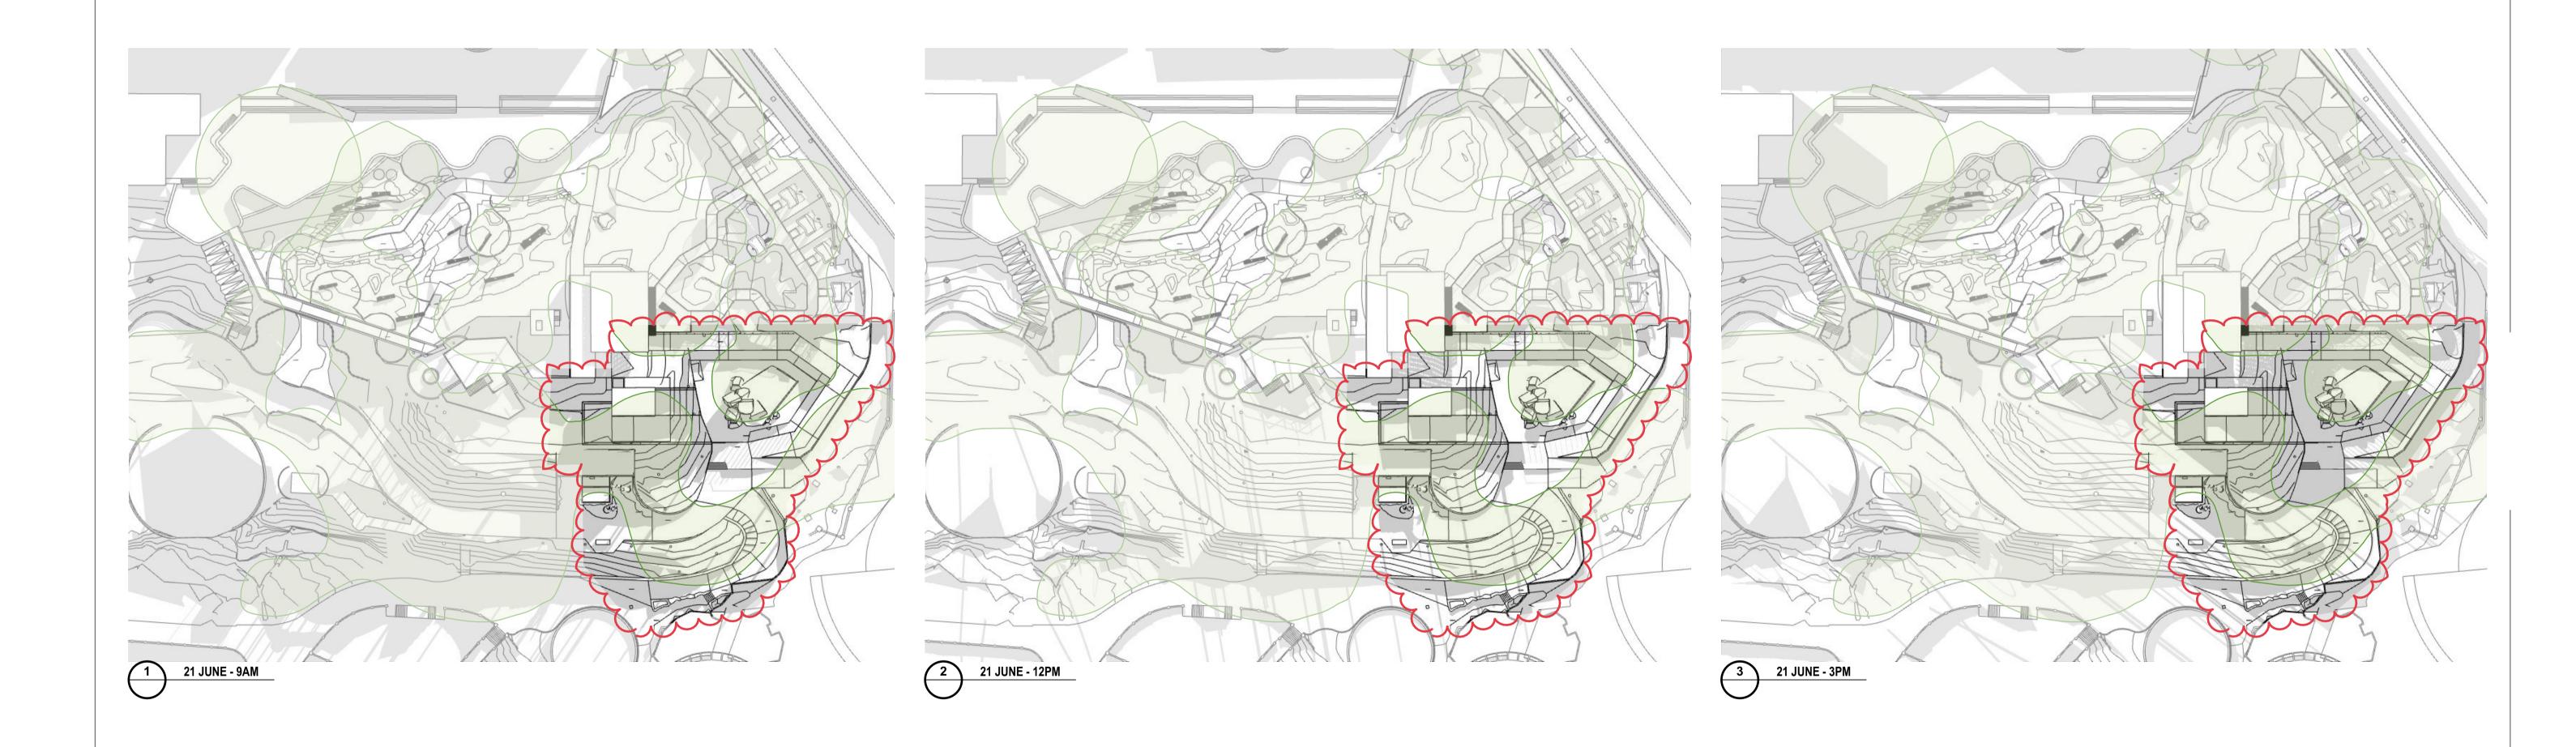

## AREA CLOUDED DENOTES SSDA MODIFICATION

| REV DESCRIPTION                | DATE AMENDMENTS IN CURRENT REVISION (SHOWN CLOUDED ON DRAWINGS) | STRUCTURE / CIVIL                              | STORMWATER                                      | BCA / ACCESS MATT SHUTER & ASSOCIATES                  | TRAFFIC                               | LEGEND | NORTH                                                                                                                                                                                                                           | CLIENT      | PROJECT TITLE                       | lahznimmo TITLE COM DIA CO A MAC                                                                                    |
|--------------------------------|-----------------------------------------------------------------|------------------------------------------------|-------------------------------------------------|--------------------------------------------------------|---------------------------------------|--------|---------------------------------------------------------------------------------------------------------------------------------------------------------------------------------------------------------------------------------|-------------|-------------------------------------|---------------------------------------------------------------------------------------------------------------------|
| 01 ISSUE FOR SSDA MODIFICATION | 12.03.21 No. AMENDMENT DESCRIPTION                              | SDA STRUCTURES — PH: 9810 6911 —               | WARREN SMITH & PARTNERS<br>PH: 9299 1312        | PH: 9387 4441                                          | GTA TRAFFIC<br>PH: 8448 1800          |        |                                                                                                                                                                                                                                 | Taronga Zoo | Upper Australia Exhibit             | architects Suite 404, Flourmill Studios 3 Gladstone St Newtown NSW 2042 Australia  SHADOW DIAGRAMS  SHADOW DIAGRAMS |
|                                |                                                                 | QUANTITY SURVEY  MBM CONSULTING  PH: 9270 1000 | ARBORIST<br>SYDNEY ARBOR TREES<br>PH: 9666 6821 | LANDSCAPE<br>SPACKMAN MOSSOP MICHAELS<br>PH: 9361 4549 | SERVICES ENGINEERS ADP CONSULTING PH: |        | DO NOT SCALE DRAWINGS. USE FIGURED DIMENSIONS ONLY. VERIFY ALL DIMENSIONS ON SITE.  REFER ANY DISCREPANCIES TO THE ARCHITECT. THIS DRAWING, THE INFORMATION ON IT AND THE DESIGN ARE COPYRIGHT OF LAHZ NIMMO ARCHITECTS PTY LTD | г.          | NOT FOR CONSTRUCTION  SCALE CHECK 5 | REVIEW   DIRECTOR SIGNATURE   DATE   DRAWN   PLOT DATE   SCALE @A1                                                  |