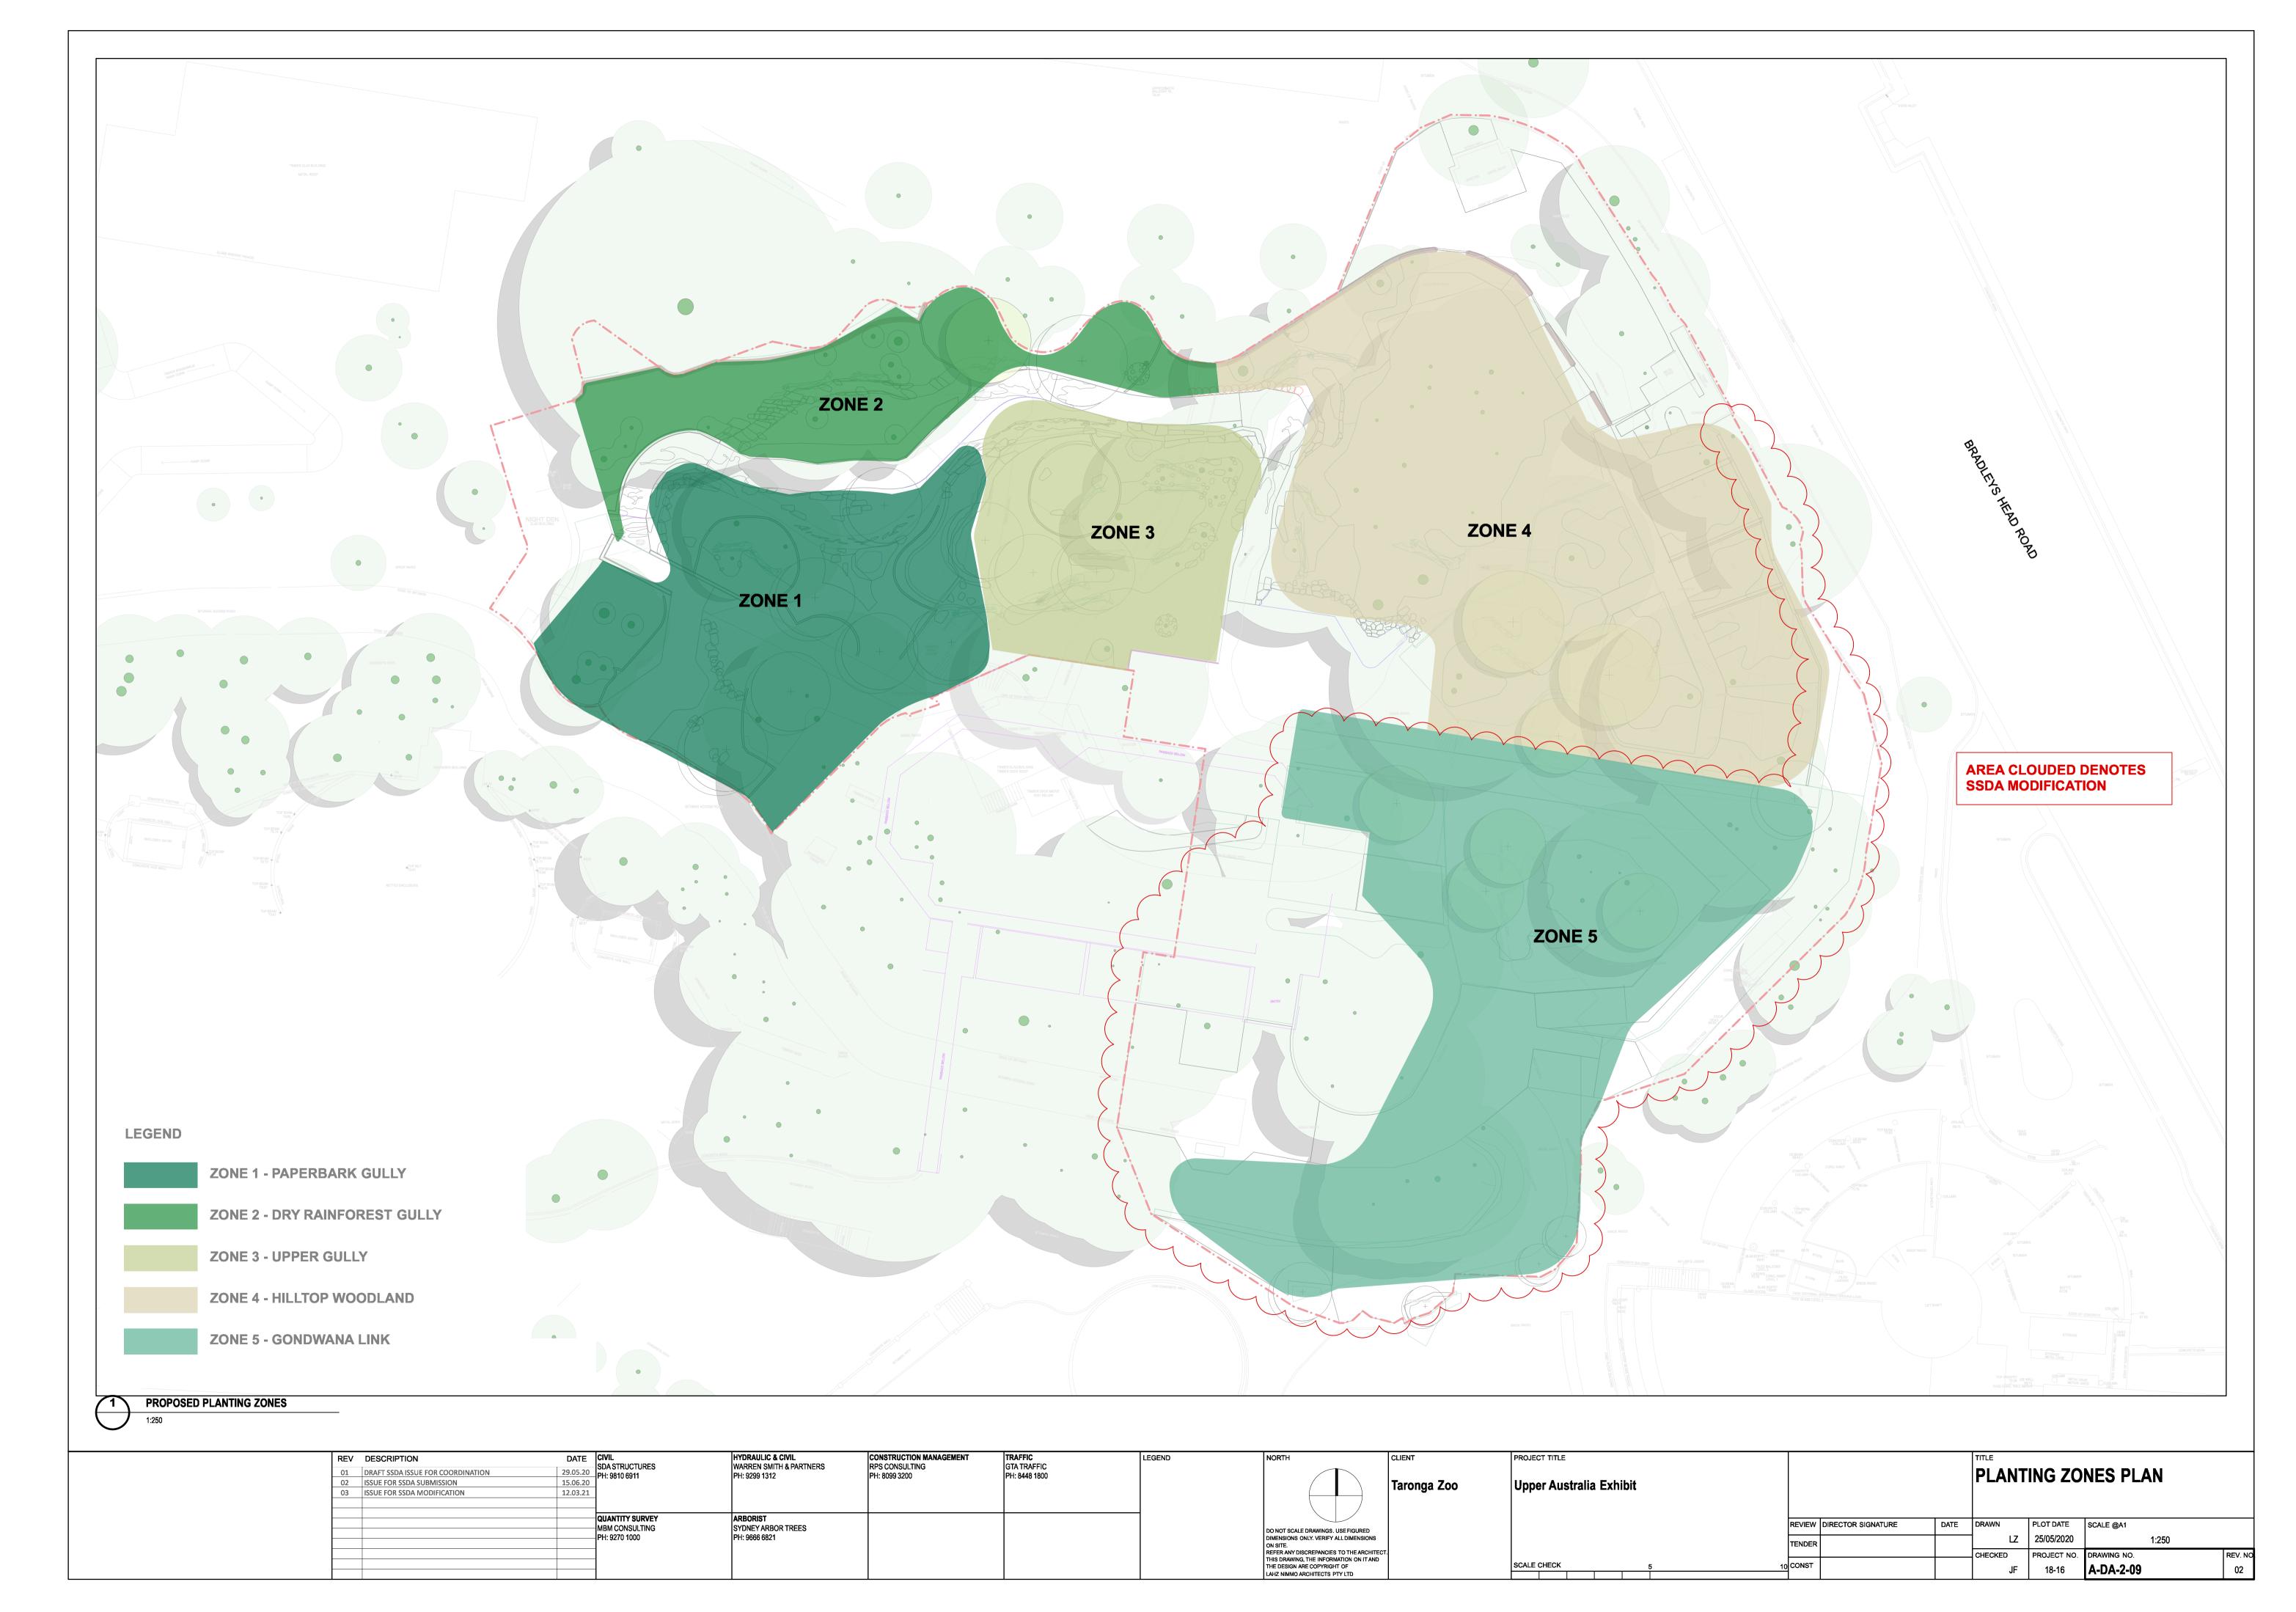

urmill Studios 3 Gladstone St Newtown NSW 2042 Australia  SHADOW DIAGRAMS  SHADOW DIAGRAMS |
|                                |                                                                 | QUANTITY SURVEY  MBM CONSULTING  PH: 9270 1000 | ARBORIST<br>SYDNEY ARBOR TREES<br>PH: 9666 6821 | LANDSCAPE<br>SPACKMAN MOSSOP MICHAELS<br>PH: 9361 4549 | SERVICES ENGINEERS ADP CONSULTING PH: |        | DO NOT SCALE DRAWINGS. USE FIGURED DIMENSIONS ONLY. VERIFY ALL DIMENSIONS ON SITE.  REFER ANY DISCREPANCIES TO THE ARCHITECT. THIS DRAWING, THE INFORMATION ON IT AND THE DESIGN ARE COPYRIGHT OF LAHZ NIMMO ARCHITECTS PTY LTD | г.          | NOT FOR CONSTRUCTION  SCALE CHECK 5 | REVIEW   DIRECTOR SIGNATURE   DATE   DRAWN   PLOT DATE   SCALE @A1                                                  |















ostata Eucalyptus Haemastoma Gum Scribbly Gum



Black Sheok

































Leucopogon microphyllus



Actinotus minor





Basket Grass Fish Bones Varia

PLANTING PALETTE

| REV DESCRIPTION                                                                                  | DATE CIVIL                                                          | HYDRAULIC & CIVIL                               | CONSTRUCTION MANAGEMENT         | TRAFFIC                      | LEGEND | NORTH                                                                                                                                             | CLIENT      | PROJECT TITLE           | TITLE                                                                               |
|-----------------------------