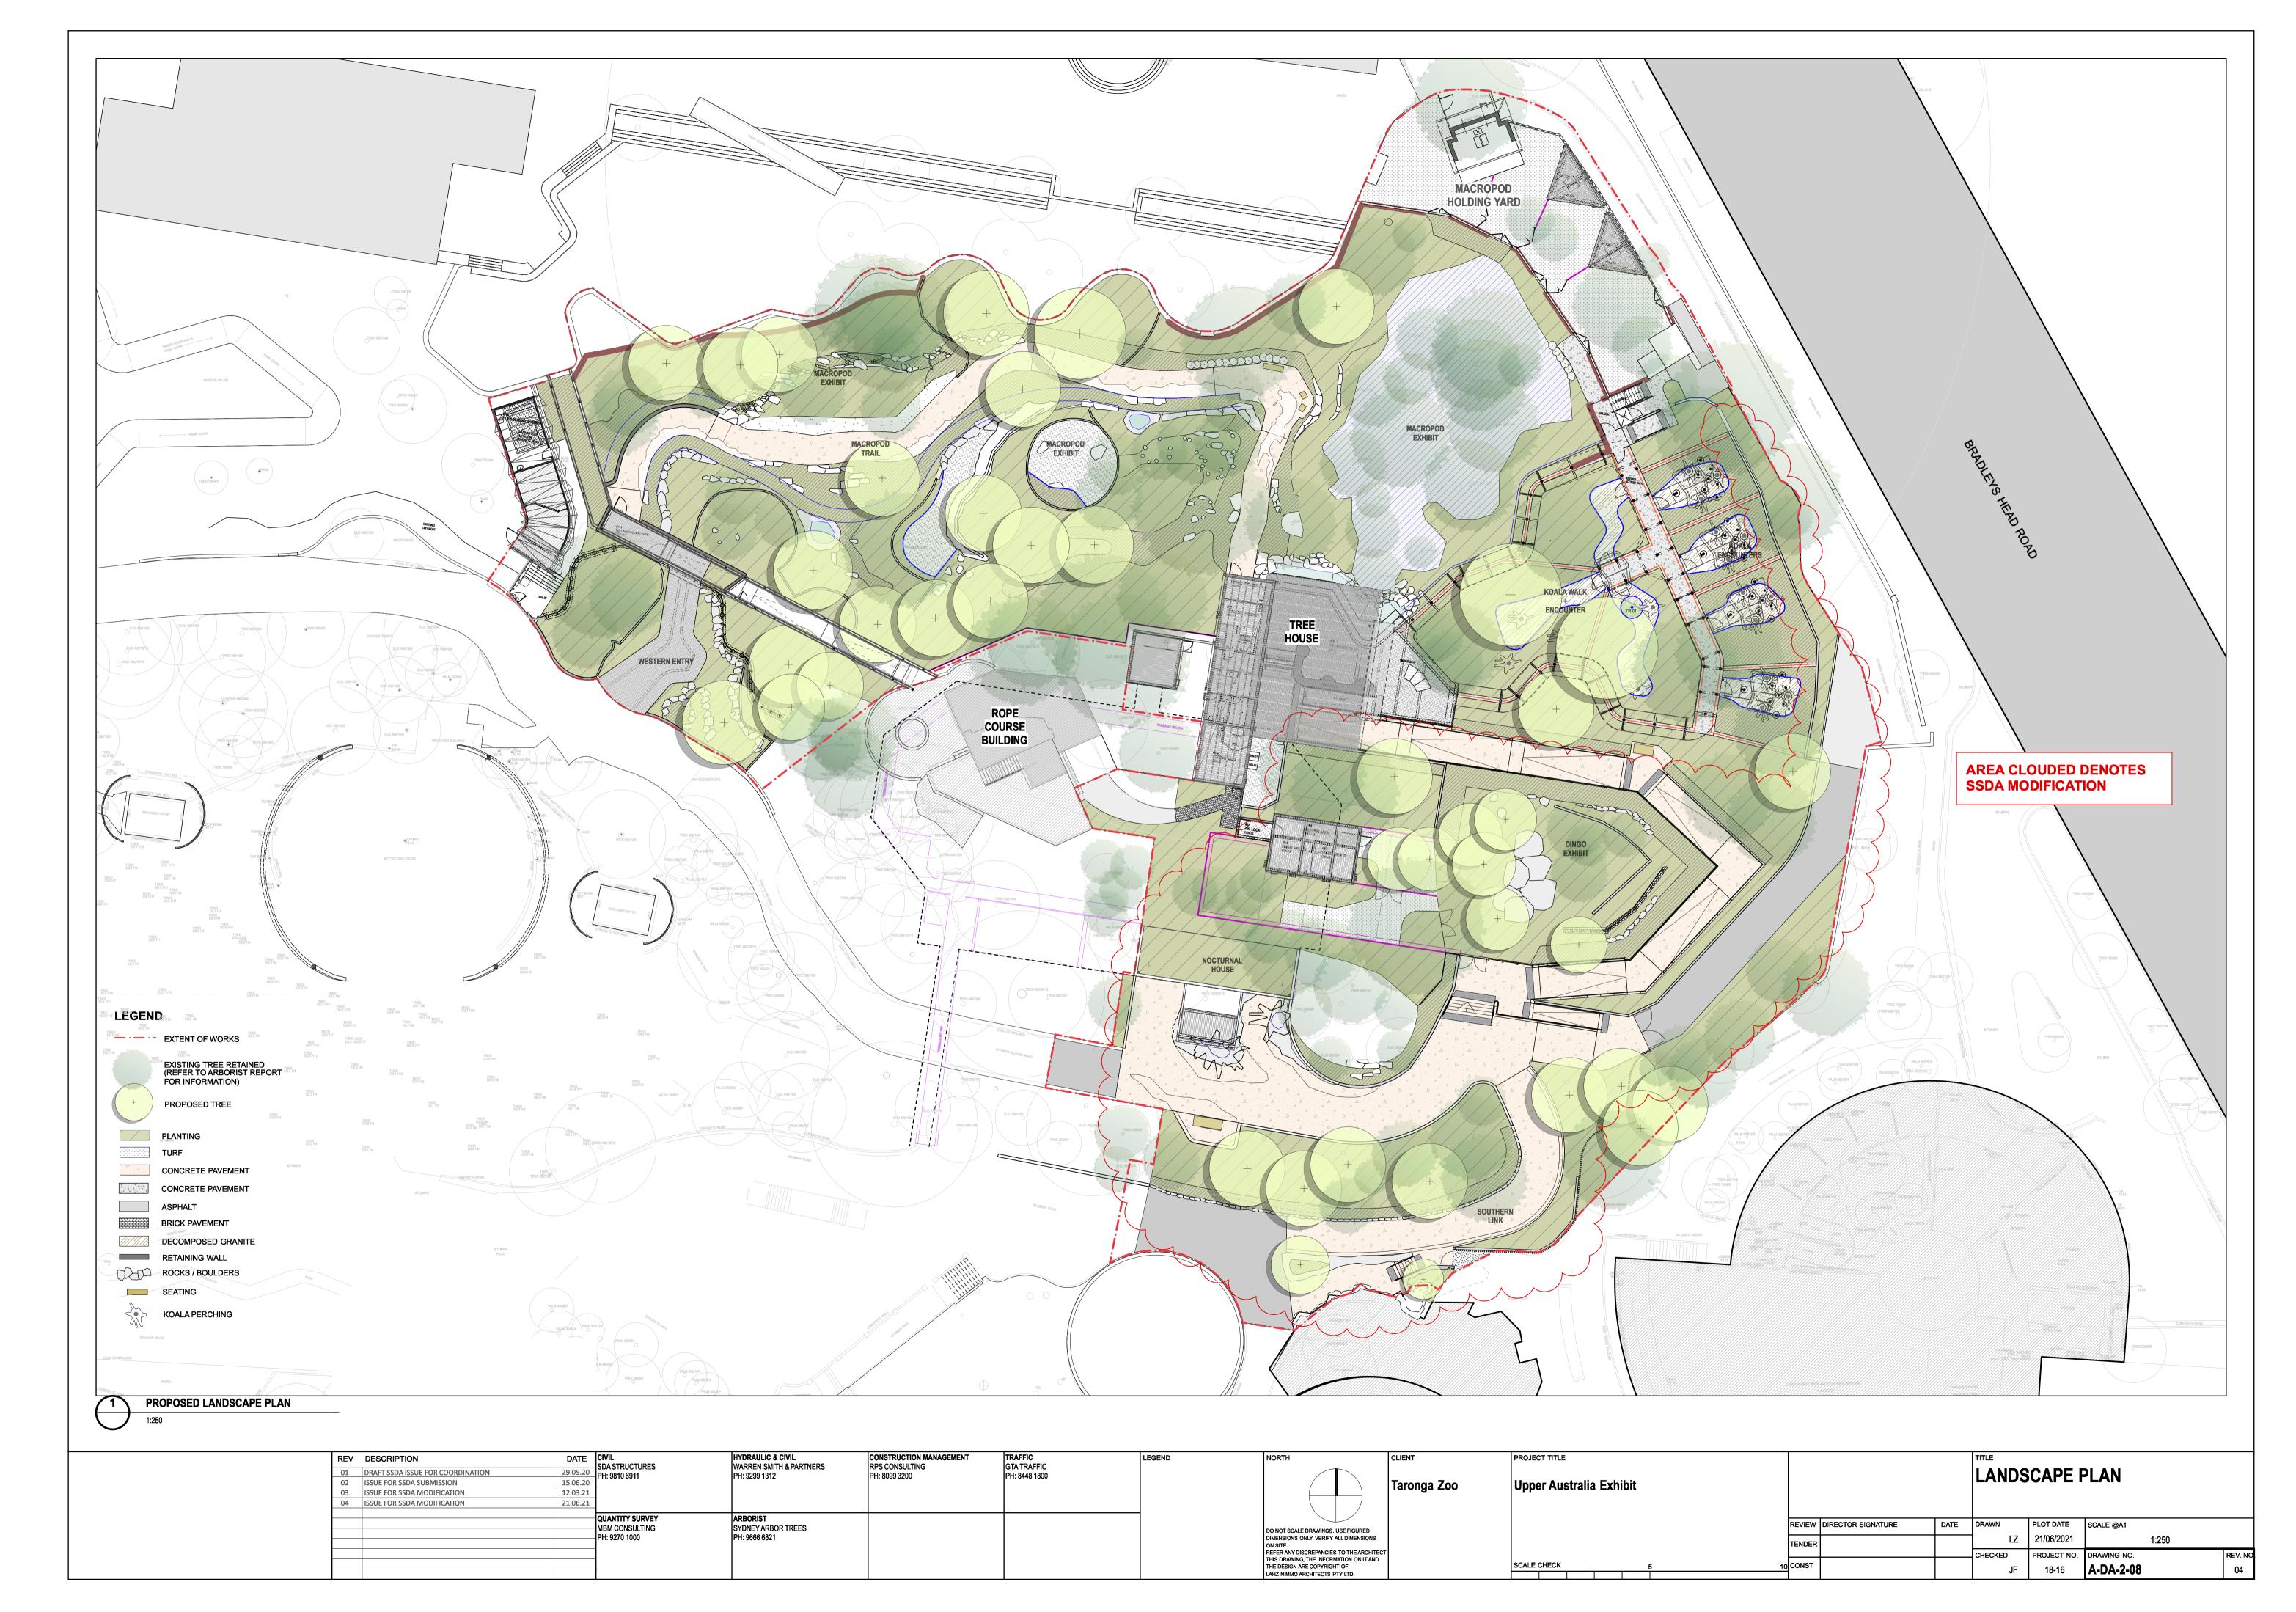

lourmill Studios 3 Gladstone St Newtown NSW 2042 Australia  SHADOW DIAGRAMS  SHADOW DIAGRAMS |
|                                |                                                                 | QUANTITY SURVEY  MBM CONSULTING  PH: 9270 1000 | ARBORIST<br>SYDNEY ARBOR TREES<br>PH: 9666 6821 | LANDSCAPE<br>SPACKMAN MOSSOP MICHAELS<br>PH: 9361 4549 | SERVICES ENGINEERS ADP CONSULTING PH: |        | DO NOT SCALE DRAWINGS. USE FIGURED DIMENSIONS ONLY. VERIFY ALL DIMENSIONS ON SITE.  REFER ANY DISCREPANCIES TO THE ARCHITECT. THIS DRAWING, THE INFORMATION ON IT AND THE DESIGN ARE COPYRIGHT OF LAHZ NIMMO ARCHITECTS PTY LTD | г.          | NOT FOR CONSTRUCTION  SCALE CHECK 5 | REVIEW   DIRECTOR SIGNATURE   DATE   DRAWN   PLOT DATE   SCALE @A1                                                  |















ostata Eucalyptus Haemastoma Gum Scribbly Gum



Black Sheok

































Leucopogon microphyllus



Actinotus minor





Basket Grass Fish Bones Varia

PLANTING PALETTE

| REV DESCRIPTION                                                                                  | DATE CIVIL                                                          | HYDRAULIC & CIVIL                               | CONSTRUCTION MANAGEMENT         | TRAFFIC                      | LEGEND | NORTH                                                                                                                                             | CLIENT      | PROJECT TITLE           | TITLE                                                                               |
|---------------------------