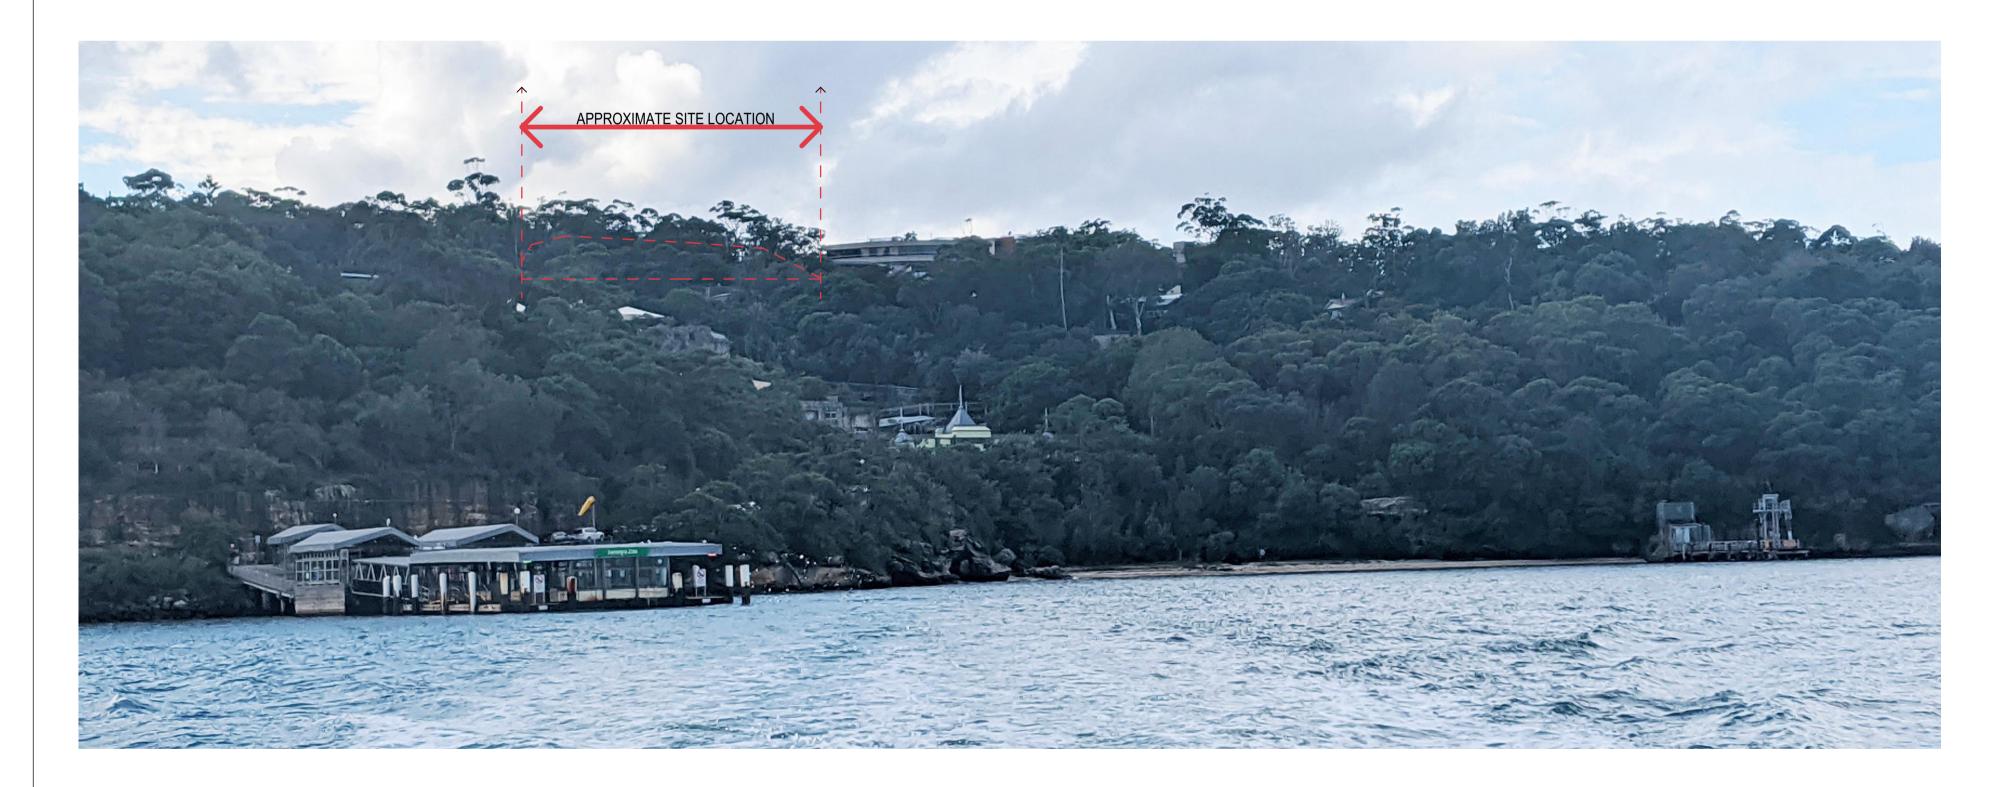

## VIEW FROM SYDNEY HARBOUR APPROXIMATE EXTENTS OF SITE SHOWN DASHED

Situated within a dense existing tree canopy the proosed structures are not expected to be visible from Sydney Harbour as they will be obscured from view by existing trees.