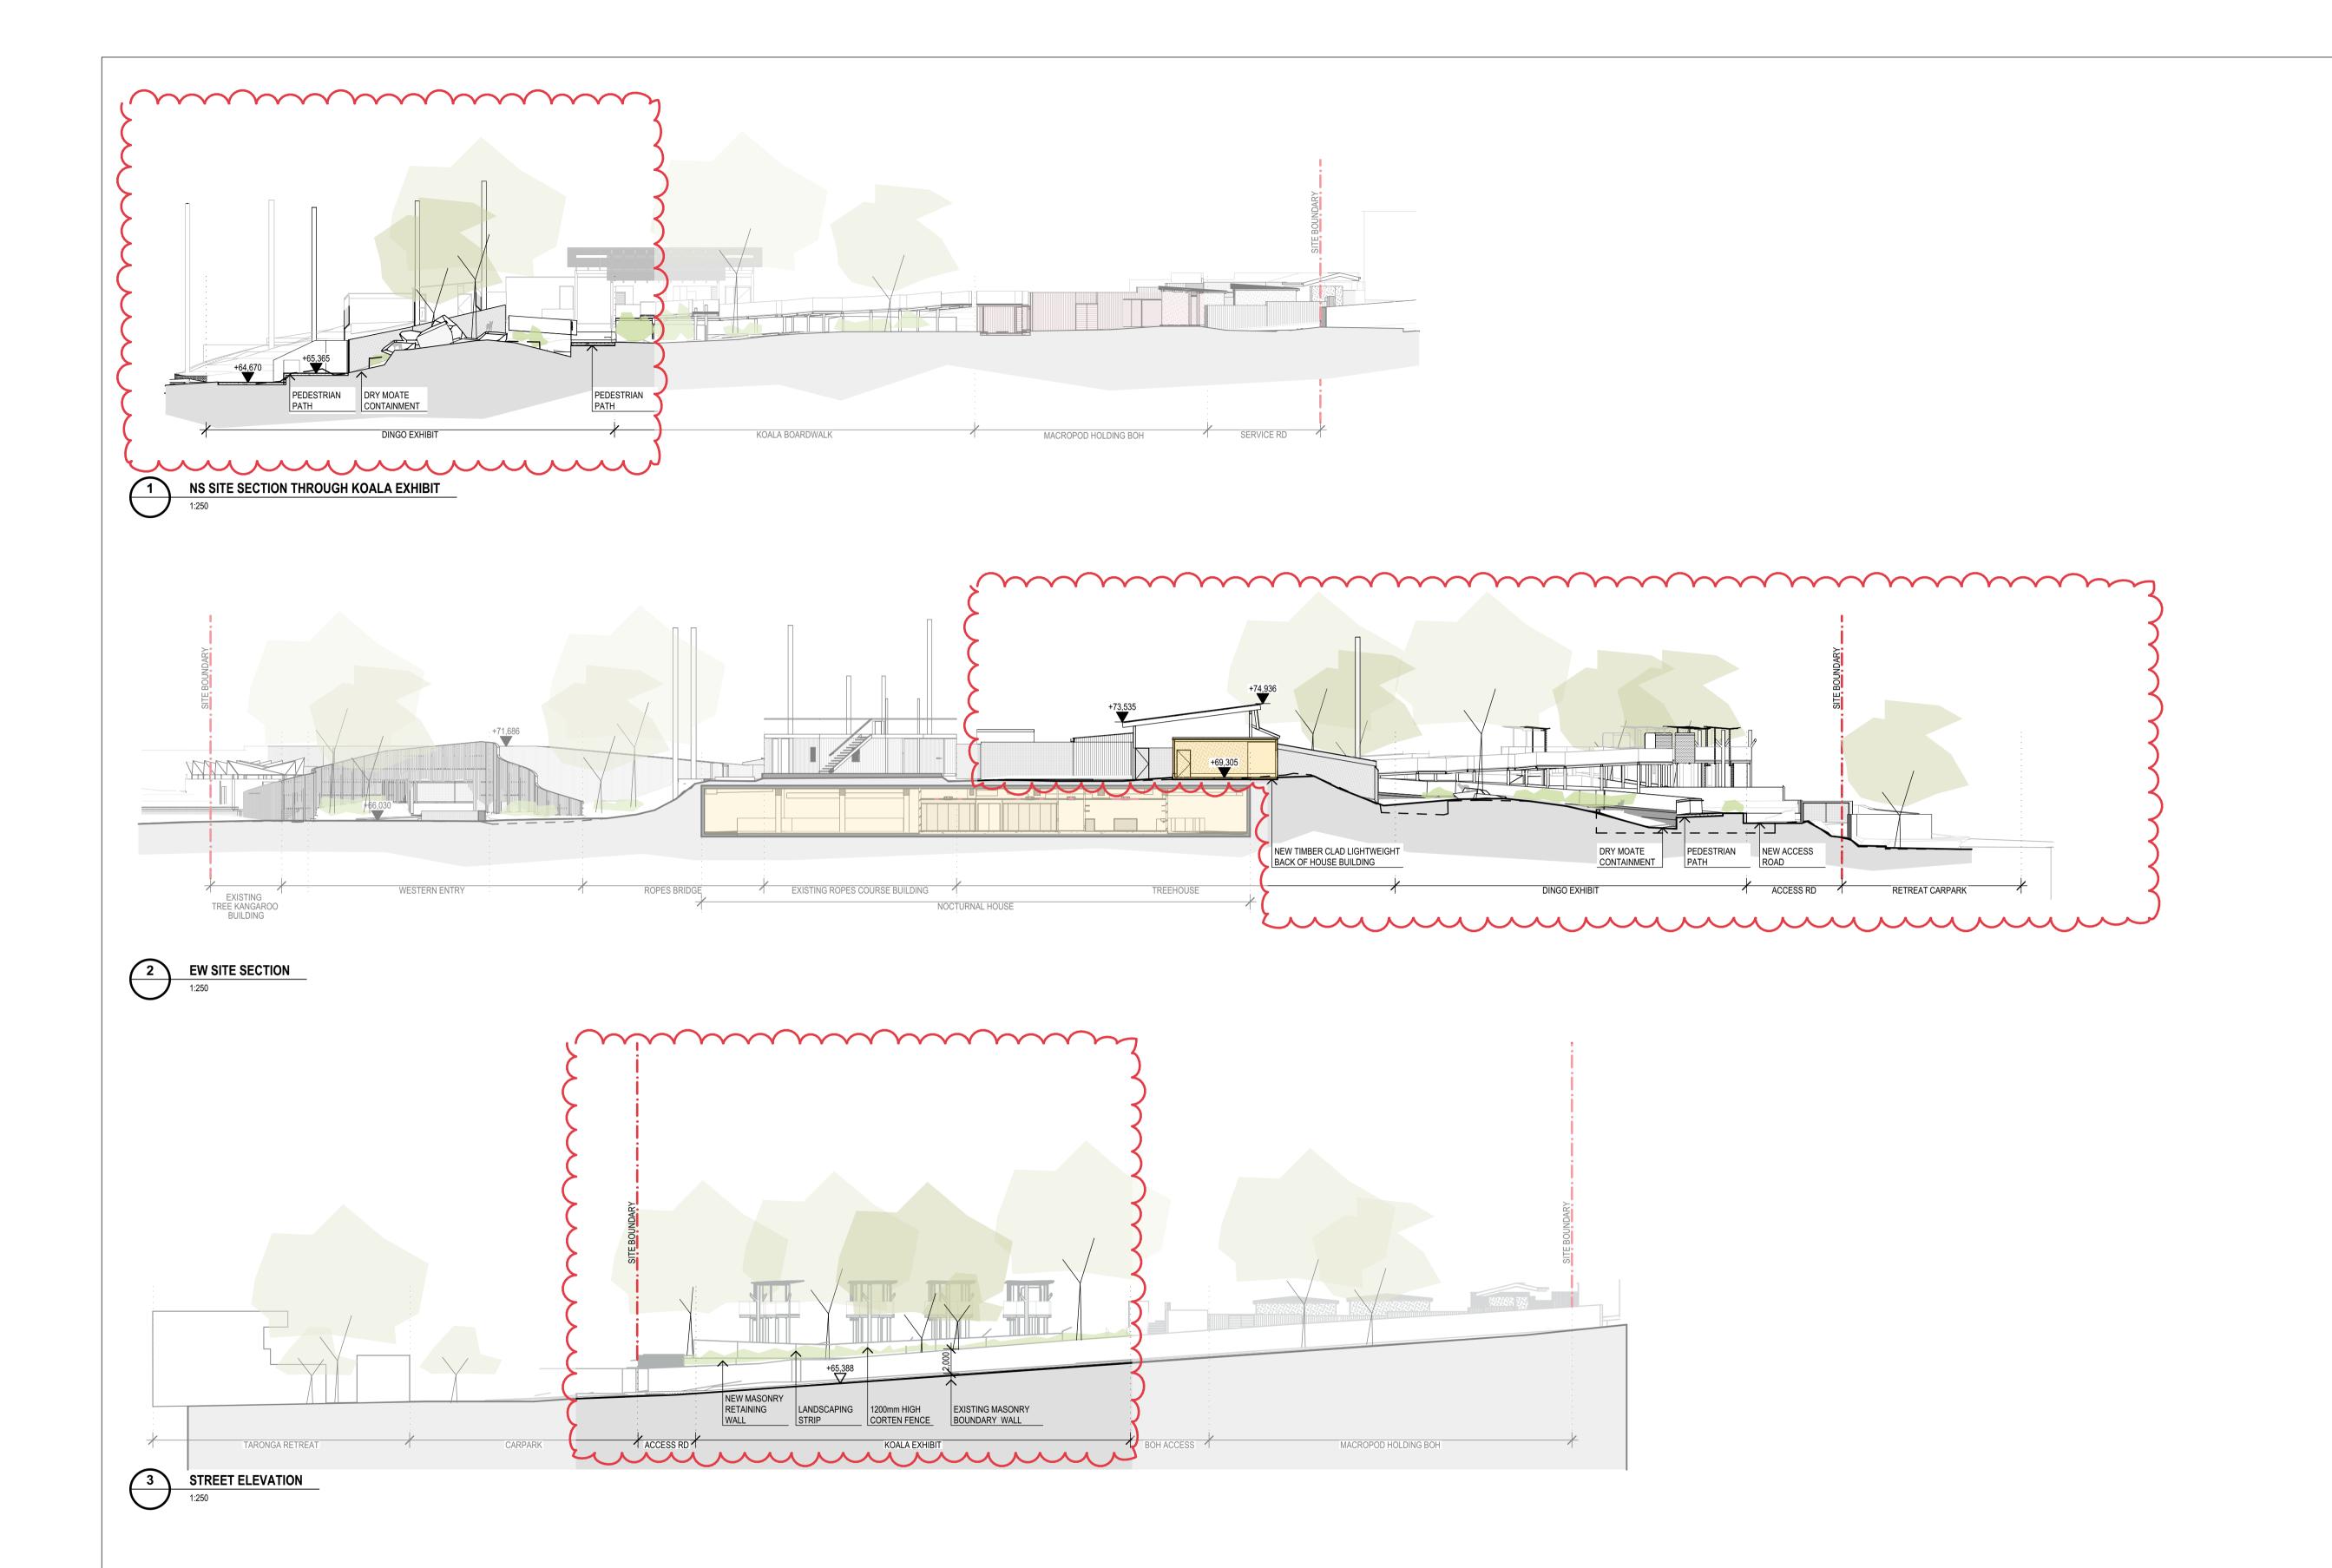

AREA CLOUDED DENOTES SSDA MODIFICATION

| REV | DESCRIPTION  ISSUE FOR SSDA MODIFICATION | 12.03.21 No | IENDMENTS IN CURRENT REVISION (SHOWN CLOUDED ON DRAWINGS)  . AMENDMENT DESCRIPTION | STRUCTURE / CIVIL SDA STRUCTURES PH: 9810 6911 | STORMWATER WARREN SMITH & PARTNERS PH: 9299 1312 | BCA / ACCESS MATT SHUTER & ASSOCIATES PH: 9387 4441    | TRAFFIC<br>GTA TRAFFIC<br>PH: 8448 1800 | LEGEND | NORTH                                                                                                                                                                                                                        | Taronga Zoo | Upper Australia Exhibit             | Lahznimmo architects Suite 404, Flourmill Studios T 02 9550 5200 3 Gladstone St F 02 9550 5233 Newtown NSW 2042 Australia www.lahznimmo.com | SITE SECTIONS / ELEVATIONS                                                                                   |
|-----|------------------------------------------|-------------|------------------------------------------------------------------------------------|------------------------------------------------|--------------------------------------------------|--------------------------------------------------------|-----------------------------------------|--------|------------------------------------------------------------------------------------------------------------------------------------------------------------------------------------------------------------------------------|-------------|-------------------------------------|---------------------------------------------------------------------------------------------------------------------------------------------|--------------------------------------------------------------------------------------------------------------|
|     |                                          |             |                                                                                    | QUANTITY SURVEY  MBM CONSULTING  PH: 9270 1000 | ARBORIST<br>SYDNEY ARBOR TREES<br>PH: 9666 6821  | LANDSCAPE<br>SPACKMAN MOSSOP MICHAELS<br>PH: 9361 4549 | SERVICES ENGINEERS ADP CONSULTING PH:   |        | DO NOT SCALE DRAWINGS. USE FIGURED DIMENSIONS ONLY. VERIFY ALL DIMENSIONS ON SITE. REFER ANY DISCREPANCIES TO THE ARCHITEC THIS DRAWING, THE INFORMATION ON IT AND THE DESIGN ARE COPYRIGHT OF LAHZ NIMMO ARCHITECTS PTY LTD | ст.         | NOT FOR CONSTRUCTION  SCALE CHECK 5 | REVIEW DIRECTOR SIGNATURE DATE  TENDER  10 CONST                                                                                            | DRAWN PLOT DATE SCALE @A1 PL 12/03/2021 1:250  CHECKED PROJECT NO. DRAWING NO. SK 18-16 A - D A - 2 - 0 3 01 |