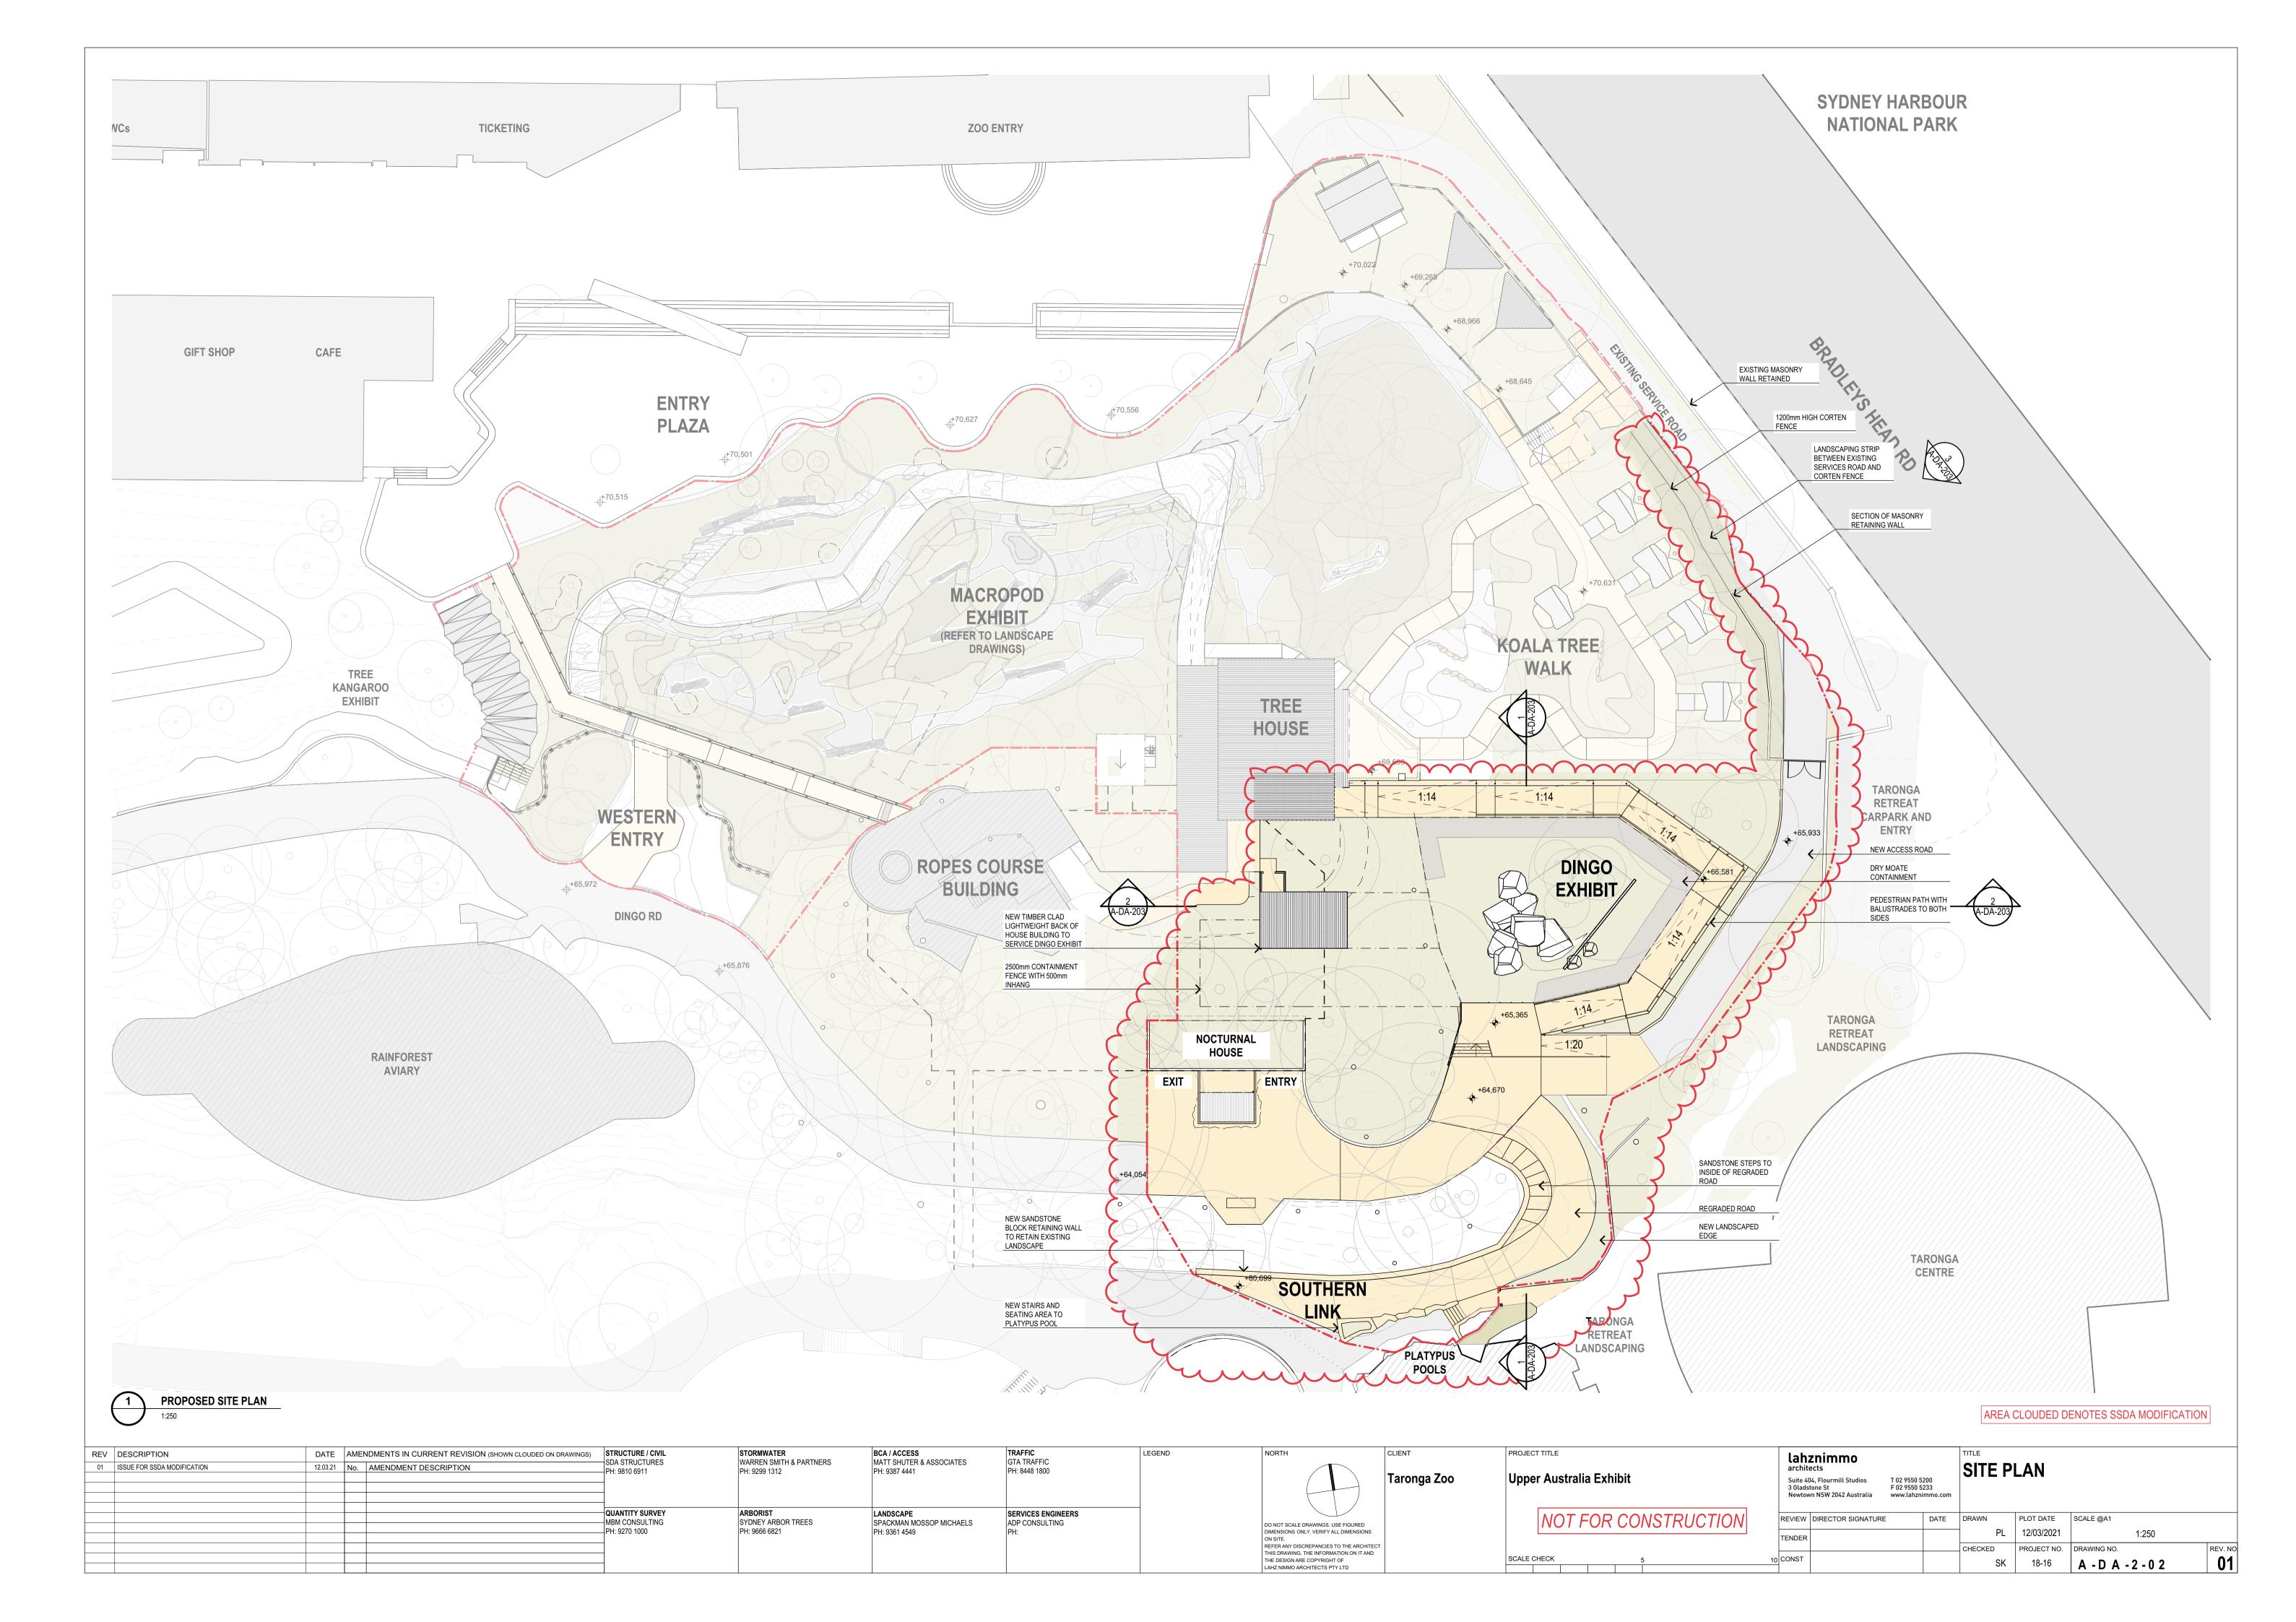

| REV DESCRIPTION  01 DRAFT SSDA ISSUE FOR COORDINATION  02 ISSUE FOR SSDA SUBMISSION  03 ISSUE FOR SSDA MODIFICATION | DATE<br>29.05.20<br>15.06.20<br>03.08.21 | REV DESCRIPTION | DATE STRUCTURE / CIVIL SDA STRUCTURES PH: 9810 6911 | STORMWATER<br>WARREN SMITH & PARTNERS<br>PH: 9299 1312 | BCA / ACCESS<br>MATT SHUTER & ASSOCIATES<br>PH: 9387 4441 | TRAFFIC<br>GTA TRAFFIC<br>PH: 8448 1800 | LEGEND | NORTH                                                                                                                                                                                                                          | Taronga Zoo | Upper Australia Exhibit | lahznimmo architects Suite 404, Flourmill Studios T 02 9550 5200 F 02 9550 5233 Newtown NSW 2042 Australia www.lahznimmo.com |
|