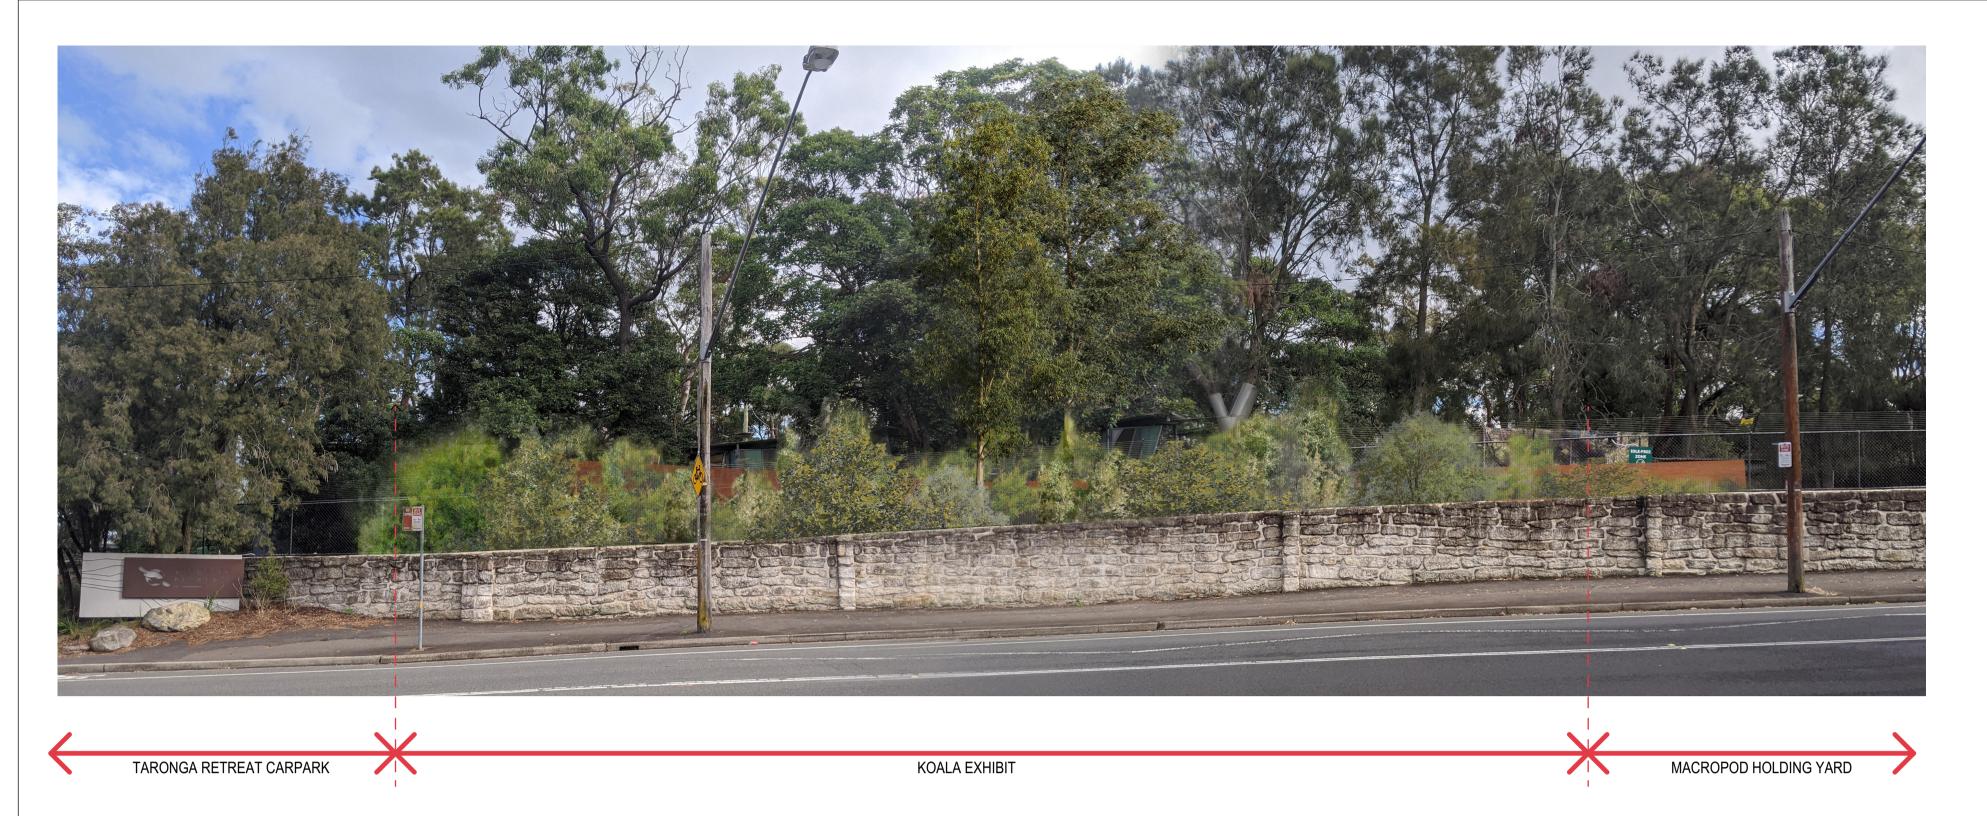

LEPTOSPERMUM PETERSONII

HAKEA SALICIFOLIA

1200mm HIGH CORTEN STEEL EXISTING MASONRY WALL CONTAINMENT FENCING

| REV DESCRIPTION                | DATE AN     | MENDMENTS IN CURRENT REVISION (SHOWN CLOUDED ON DRAWINGS) | STRUCTURE / CIVIL                             | STORMWATER                                      | BCA / ACCESS MATT SHUTER & ASSOCIATES                  | <b>TRAFFIC</b> GTA TRAFFIC            | LEGEND | NORTH                                                                                                                                                               | CLIENT      | PROJECT TITLE           | lahznimmo                                                                                                                         | TITLE                        |
|--------------------------------|-------------|-----------------------------------------------------------|-----------------------------------------------|-------------------------------------------------|--------------------------------------------------------|---------------------------------------|--------|---------------------------------------------------------------------------------------------------------------------------------------------------------------------|-------------|-------------------------|-----------------------------------------------------------------------------------------------------------------------------------|------------------------------|
| 01 ISSUE FOR SSDA MODIFICATION | 12.03.21 No | o. AMENDMENT DESCRIPTION                                  | SDA STRUCTURES  PH: 9810 6911                 | WARREN SMITH & PARTNERS<br>PH: 9299 1312        | PH: 9387 4441                                          | PH: 8448 1800                         |        |                                                                                                                                                                     | Taronga Zoo | Upper Australia Exhibit | architects Suite 404, Flourmill Studios T 02 9550 5200 3 Gladstone St F 02 9550 5233 Newtown NSW 2042 Australia www.lahznimmo.cor | BOUNDARY FENCE               |
|                                |             |                                                           | QUANTITY SURVEY  MBM CONSULTING PH: 9270 1000 | ARBORIST<br>SYDNEY ARBOR TREES<br>PH: 9666 6821 | LANDSCAPE<br>SPACKMAN MOSSOP MICHAELS<br>PH: 9361 4549 | SERVICES ENGINEERS ADP CONSULTING PH: |        | DO NOT SCALE DRAWINGS. USE FIGURED DIMENSIONS ONLY. VERIFY ALL DIMENSIONS ON SITE. REFER ANY DISCREPANCIES TO THE ARCHITECT THIS DRAWING. THE INFORMATION ON IT AND | т.          | NOT FOR CONSTRUCTION    | REVIEW DIRECTOR SIGNATURE DATE TENDER                                                                                             | DRAWN                        |
|                                |             |                                                           |                                               |                                                 |                                                        |                                       |        | THE DESIGN ARE COPYRIGHT OF  LAHZ NIMMO ARCHITECTS PTY LTD                                                                                                          |             | SCALE CHECK 5           | 10 CONST                                                                                                                          | SK 18-16 A - D A - 2 - 0 4 0 |