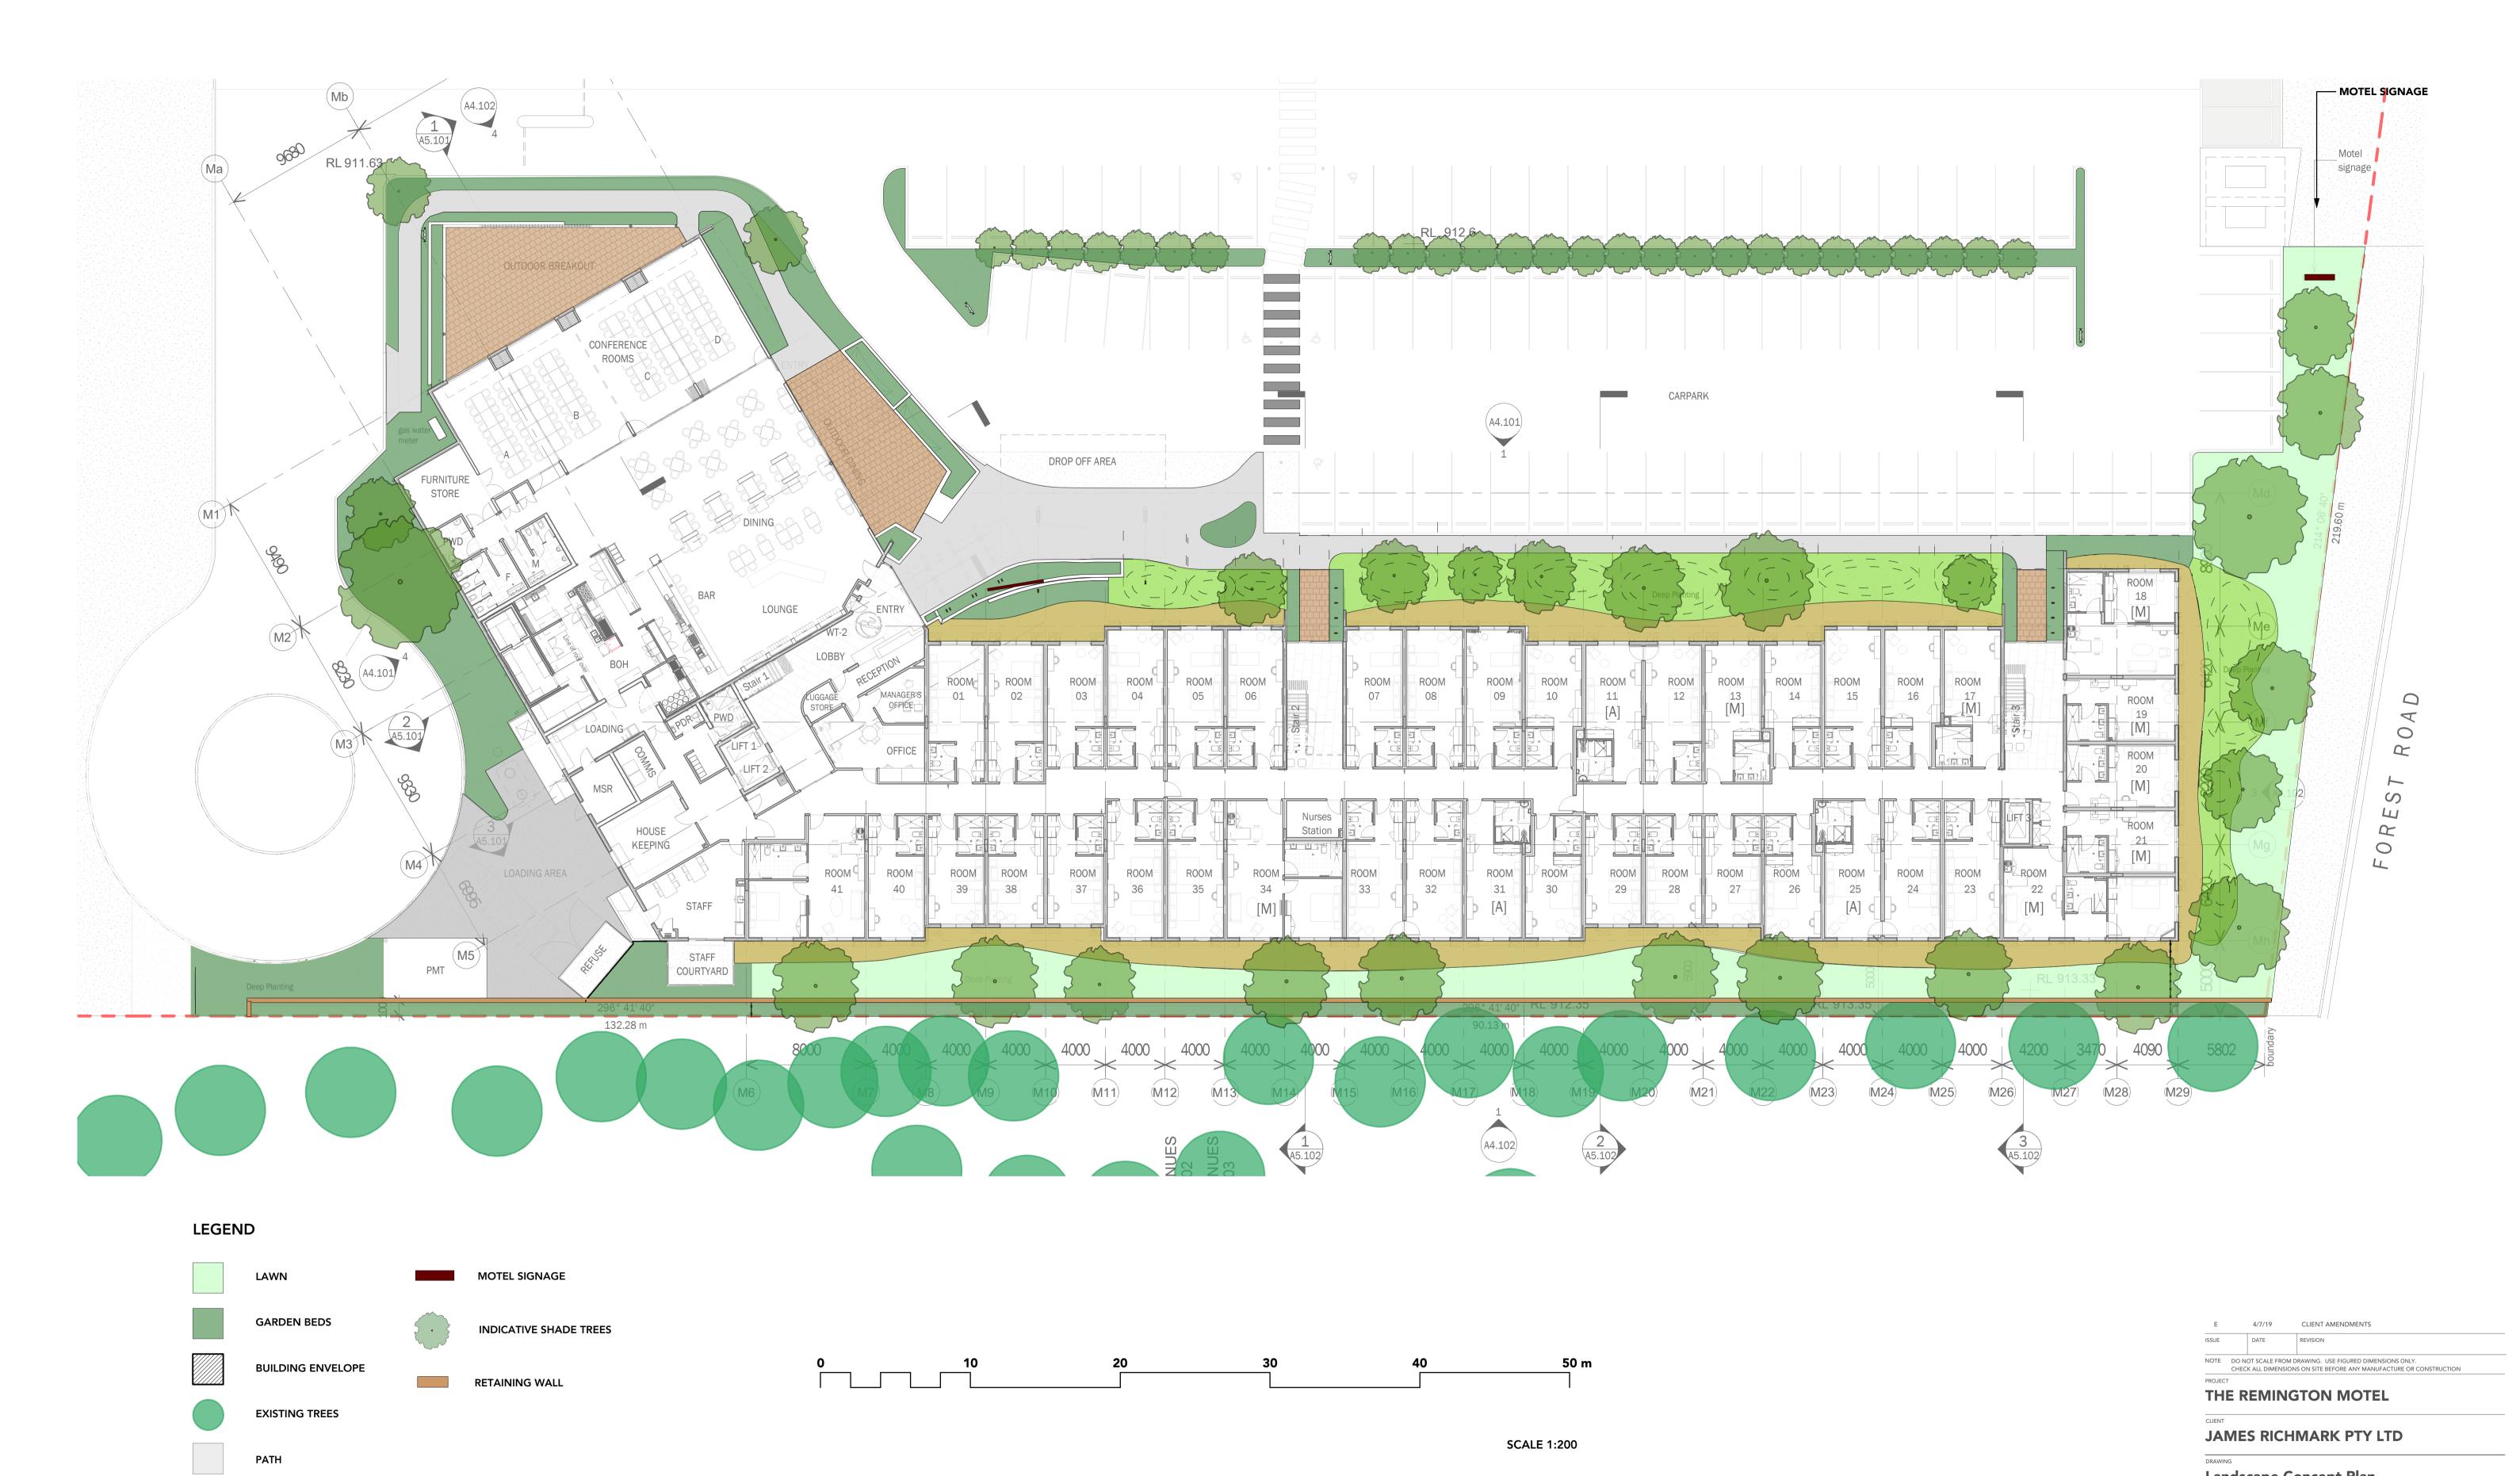

|          | LL DIMENSIONS ON SITE BEFORE ANY MANUFACTURE OR CONSTRUCTION |
|----------|--------------------------------------------------------------|
| THE RE   | MINGTON MOTEL                                                |
| CLIENT   | RICHMARK PTY LTD                                             |
| Planting | g Plan                                                       |
|          | 7 1 32                                                       |
|          | 11/1/10/2                                                    |
|          | Nicholas Bray<br>Landscapes                                  |

10.07.19

1:200

4/7/19 CLIENT AMENDMENTS

NOTE DO NOT SCALE FROM DRAWING. USE FIGURED DIMENSIONS ONLY.

POT SIZES: TREES 75 LITRES/ SHRUBS 5 LITRES / GRASSES / GROUND COVERS 2.5M

Nicholas Bray Landscapes 471 Argyle Street Moss Vale PO Box 323 Moss Vale NSW 2577 Australia ABN: 25001055205 M: 0417 278 267 W: www.nicholasbray.net.au E: contact@nicholasbray.net.au