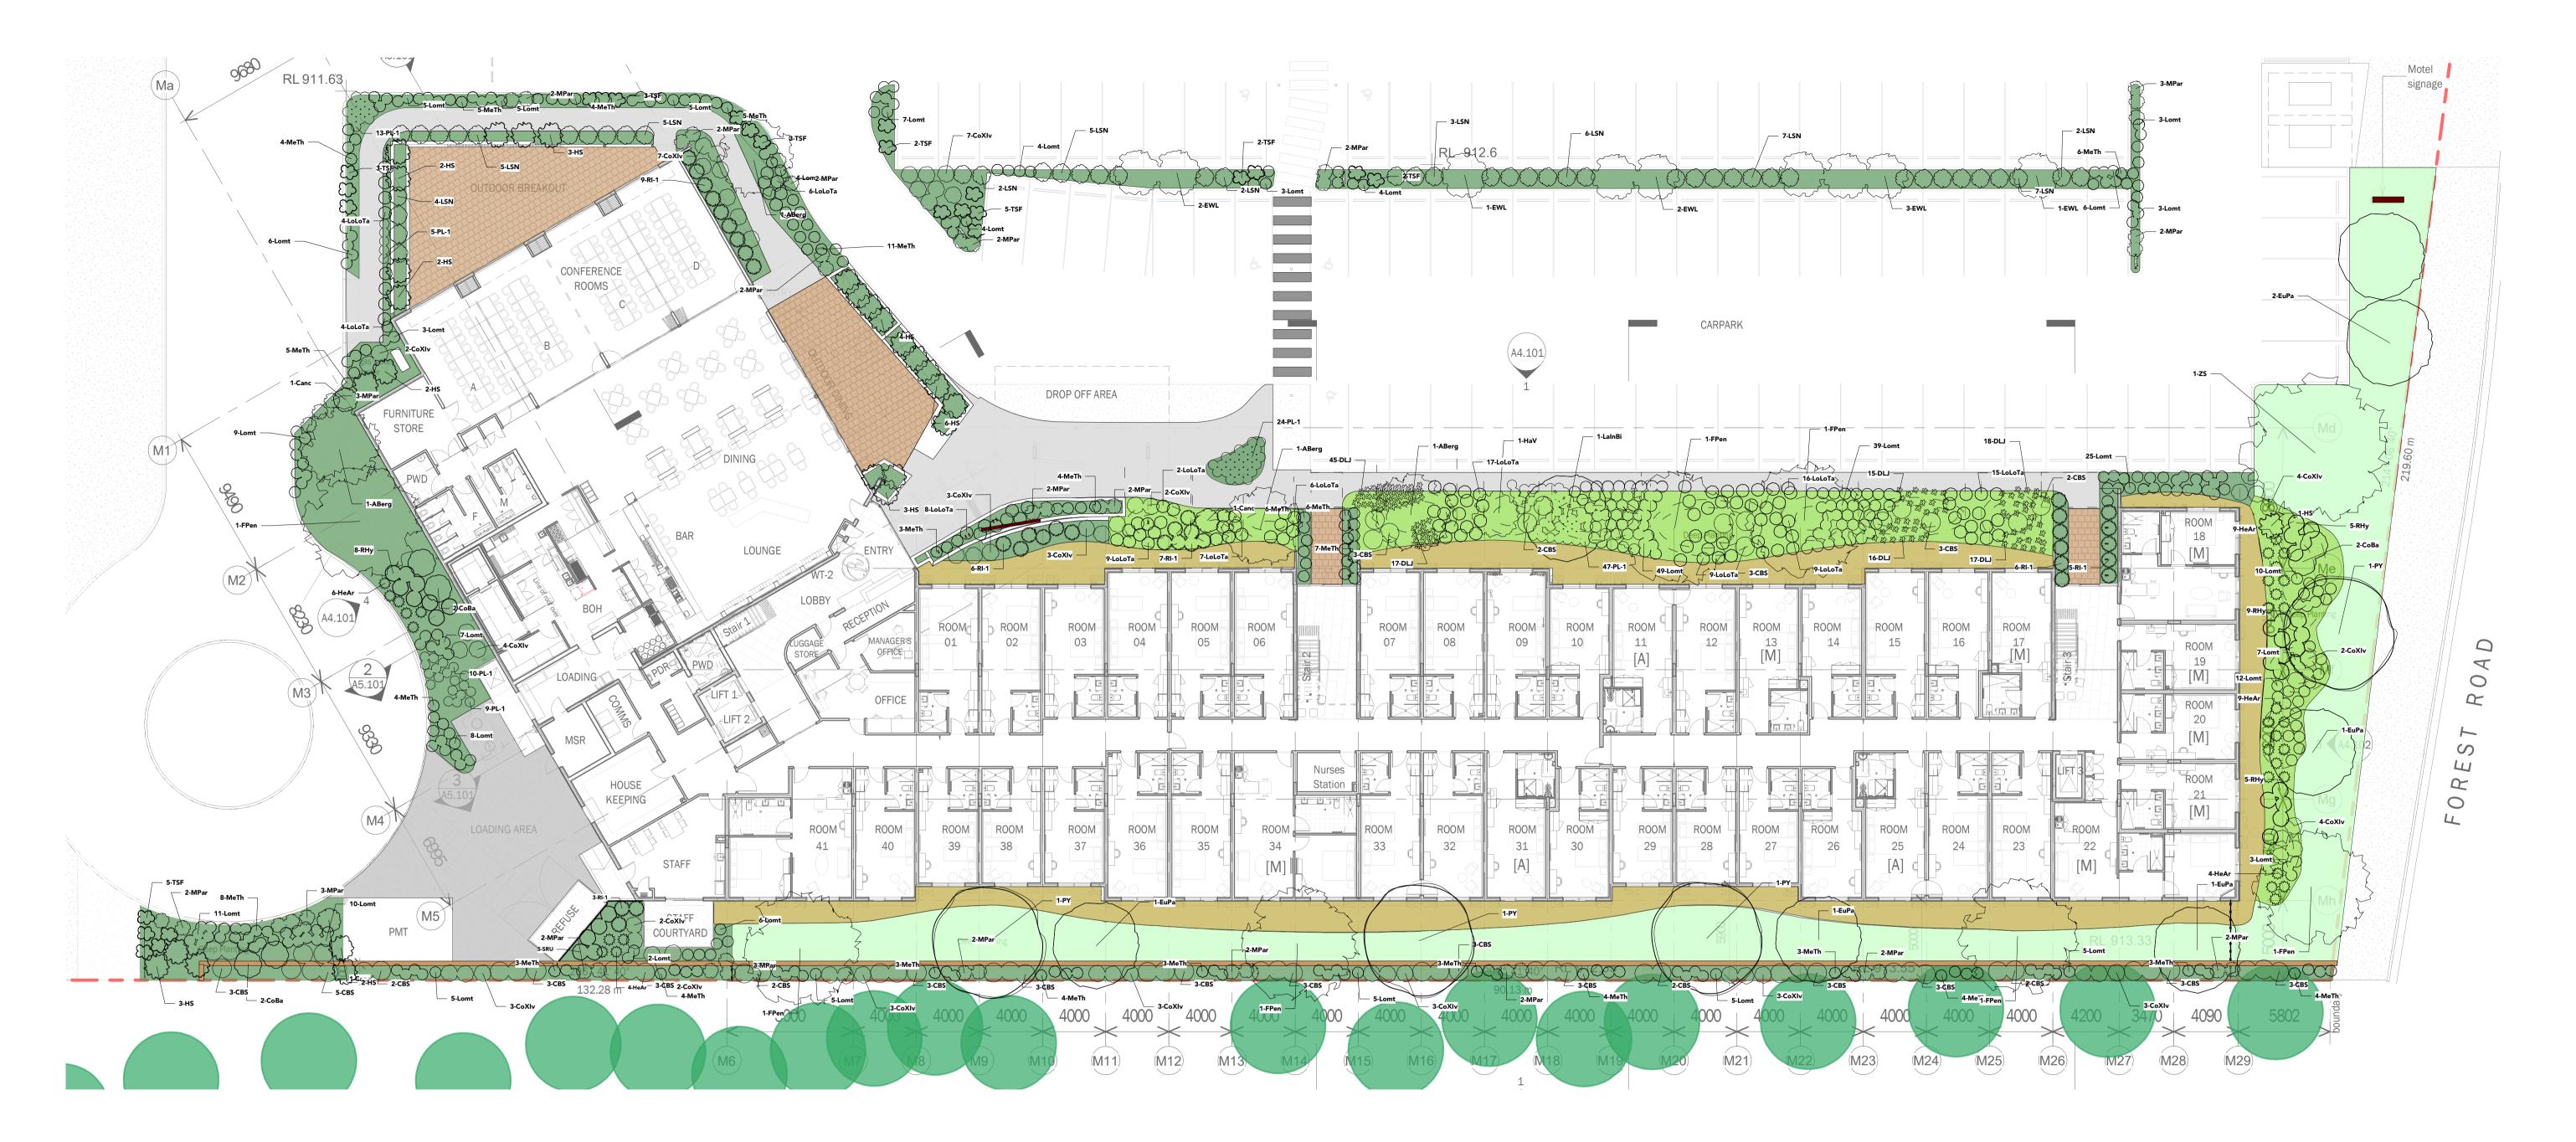

Nicholas Bray Landscapes 471 Argyle Street Moss Vale
PO Box 323 Moss Vale NSW 2577 Australia ABN: 25001055205
M: 0417 278 267 W: www.nicholasbray.net.au E: contact@nicholasbray.net.au

| ID           | Botanical Name                       | Common Name                            | Height      | Spread     | Qty  |
|--------------|--------------------------------------|----------------------------------------|-------------|------------|------|
| Trees        |                                      |                                        |             |            |      |
| ZS           | Zelkova serrata 'Green Vase'         | Japanese Zelkova                       | 20 - 25m    | 10 - 15m   | 1    |
| PY           | Populus yunnanensis                  | Chinese Poplar                         | 15 - 20m    | 6 - 10m    | 4    |
| EuPa         | Eucalyptus pauciflora                | Snow Gum                               | 10 - 15m    | 3.5 - 6m   | 6    |
| HS           | Hakea salicifolia                    | Willow-leaved Hakea                    | 3 - 5m      | 1.2 - 2.0m | 28   |
| EWL          | Eucalptus viridis 'Winter Light'     | Dwarf Eucalyptus                       | 5-10m       | 2-4m       | 9    |
| FPen         | Fraxinus pennsylvanica               | Green Ash                              | 10 - 15m    | 6 - 10m    | 7    |
| <b>ABerg</b> | Acer buergerianum                    | Trident Maple                          | 10 - 15m    | 3.5 - 6m   | 4    |
| LaInBi       | Lagerstroemia indica 'Biloxi'        | Crepe Myrtle                           | 5 - 10m     | 3.5 - 6m   | 1    |
| HaV          | Hamamelis virginiana                 | Witch Hazel                            | 4 -5m       | 2.5 - 5m   | 1    |
| Shrubs       |                                      |                                        |             |            |      |
| Canc         | Cotinus coggygria 'Golden Spirit'    | Golden Spirit Smoke Tree               | 5 - 10 ft.  | 4 - 7 ft.  | 3    |
| CoBa         | Correa baeuerlenii                   | "Chef's Cap Correa, Chef's Hat Correa" | 1.5 - 3m    | 1.2 - 2.0m | 6    |
| CoXIv        | Correa x 'Ivory Bells'               | Ivory Bells Australian Fuchsia         | 3 - 5m      | 2.0 - 3.5m | 60   |
| TSF          | Thryptomene saxicola 'F.C. Payne'    | Rock Thryptomene                       | 0.75 - 0.9m | 0.6 - 0.9m | 25   |
| CBS          | Ceanothus 'Blue Saphire'             | Blue Ceanothus                         | 0.9 - 1.5m  | 0.9 - 1.2m | 65   |
| MeTh         | Melaleuca thymifolia                 | Thyme Honey-myrtle                     | 0.75 - 0.9m | 0.6 - 0.9m | 116  |
| RHy          | Ruscus hypoglossum                   | Spineless Butchers Broom               | 0.75 - 0.9m | 0.6 - 0.9m | 27   |
| LSN          | Leptospermum obovatum 'Starry Night' | River Tea-Tree                         | 1.50 - 3m   | 1.2 - 2.0m | 48   |
| RI-1         | Rhaphiolepis indica                  | Indian Hawthorn                        | 1.5 - 3m    | 2.0 - 3.5m | 36   |
| SRU          | Sarcococca ruscifolia                | Fragrant Sweet Box                     | 0.75 - 0.9m | 0.6 - 0.9m | 5    |
| Ground C     | Covers                               |                                        |             |            |      |
| MPar         | Myoporum parvifolium                 | Carpet Spreading Myoporum              | 0.45 - 0.6m | .5m        | 44   |
| PL-1         | Poa labillardieri                    | Tussuck Grass                          | 0.75 - 0.9m | 0.3 - 0.6m | 108  |
| HeAr         | Helleborus argutifolius              | Christmas Rose                         | 0.6 - 0.75m | 0.6 - 0.9m | 32   |
| Grass        |                                      |                                        |             |            |      |
| Lomt         | Lomandra "Tilga"                     | mat rush                               | 0.7m        | 0.4m       | 285  |
| LoLoTa       | Lomandra longifolia 'Tanika'         | Spiny-headed mat rush                  | Height      | Spread     | 112  |
| DLJ          | Dianella caerulea "Little Jess"      | Dianella Little Jess                   | 0.3-0.5m    | 0.4 - 0.5m | 128  |
| Climbers     |                                      |                                        |             |            |      |
| Other        |                                      |                                        |             |            |      |
|              |                                      | ·                                      | •           | Total      | 1161 |

## PLANTING MAINTENANCE

Throughout the planting establishment period, carry out maintenance work including, watering, mowing, weeding, rubbish removal, fertilising, pest and disease control, staking and tying, replanting, cultivating, pruning, hedge clipping, aerating, reinstatement of mulch, renovating, top dressing, and keeping the site neat and tidy. Continue to replace failed, damaged or stolen plants.

10.07.19

1:200

4/7/19 CLIENT AMENDMENTS

NOTE DO NOT SCALE FROM DRAWING. USE FIGURED DIMENSIONS ONLY.

POT SIZES: TREES 75 LITRES/ SHRUBS 5 LITRES / GRASSES / GROUND COVERS 2.5M

Nicholas Bray Landscapes 471 Argyle Street Moss Vale PO Box 323 Moss Vale NSW 2577 Australia ABN: 25001055205 M: 0417 278 267 W: www.nicholasbray.net.au E: contact@nicholasbray.net.au