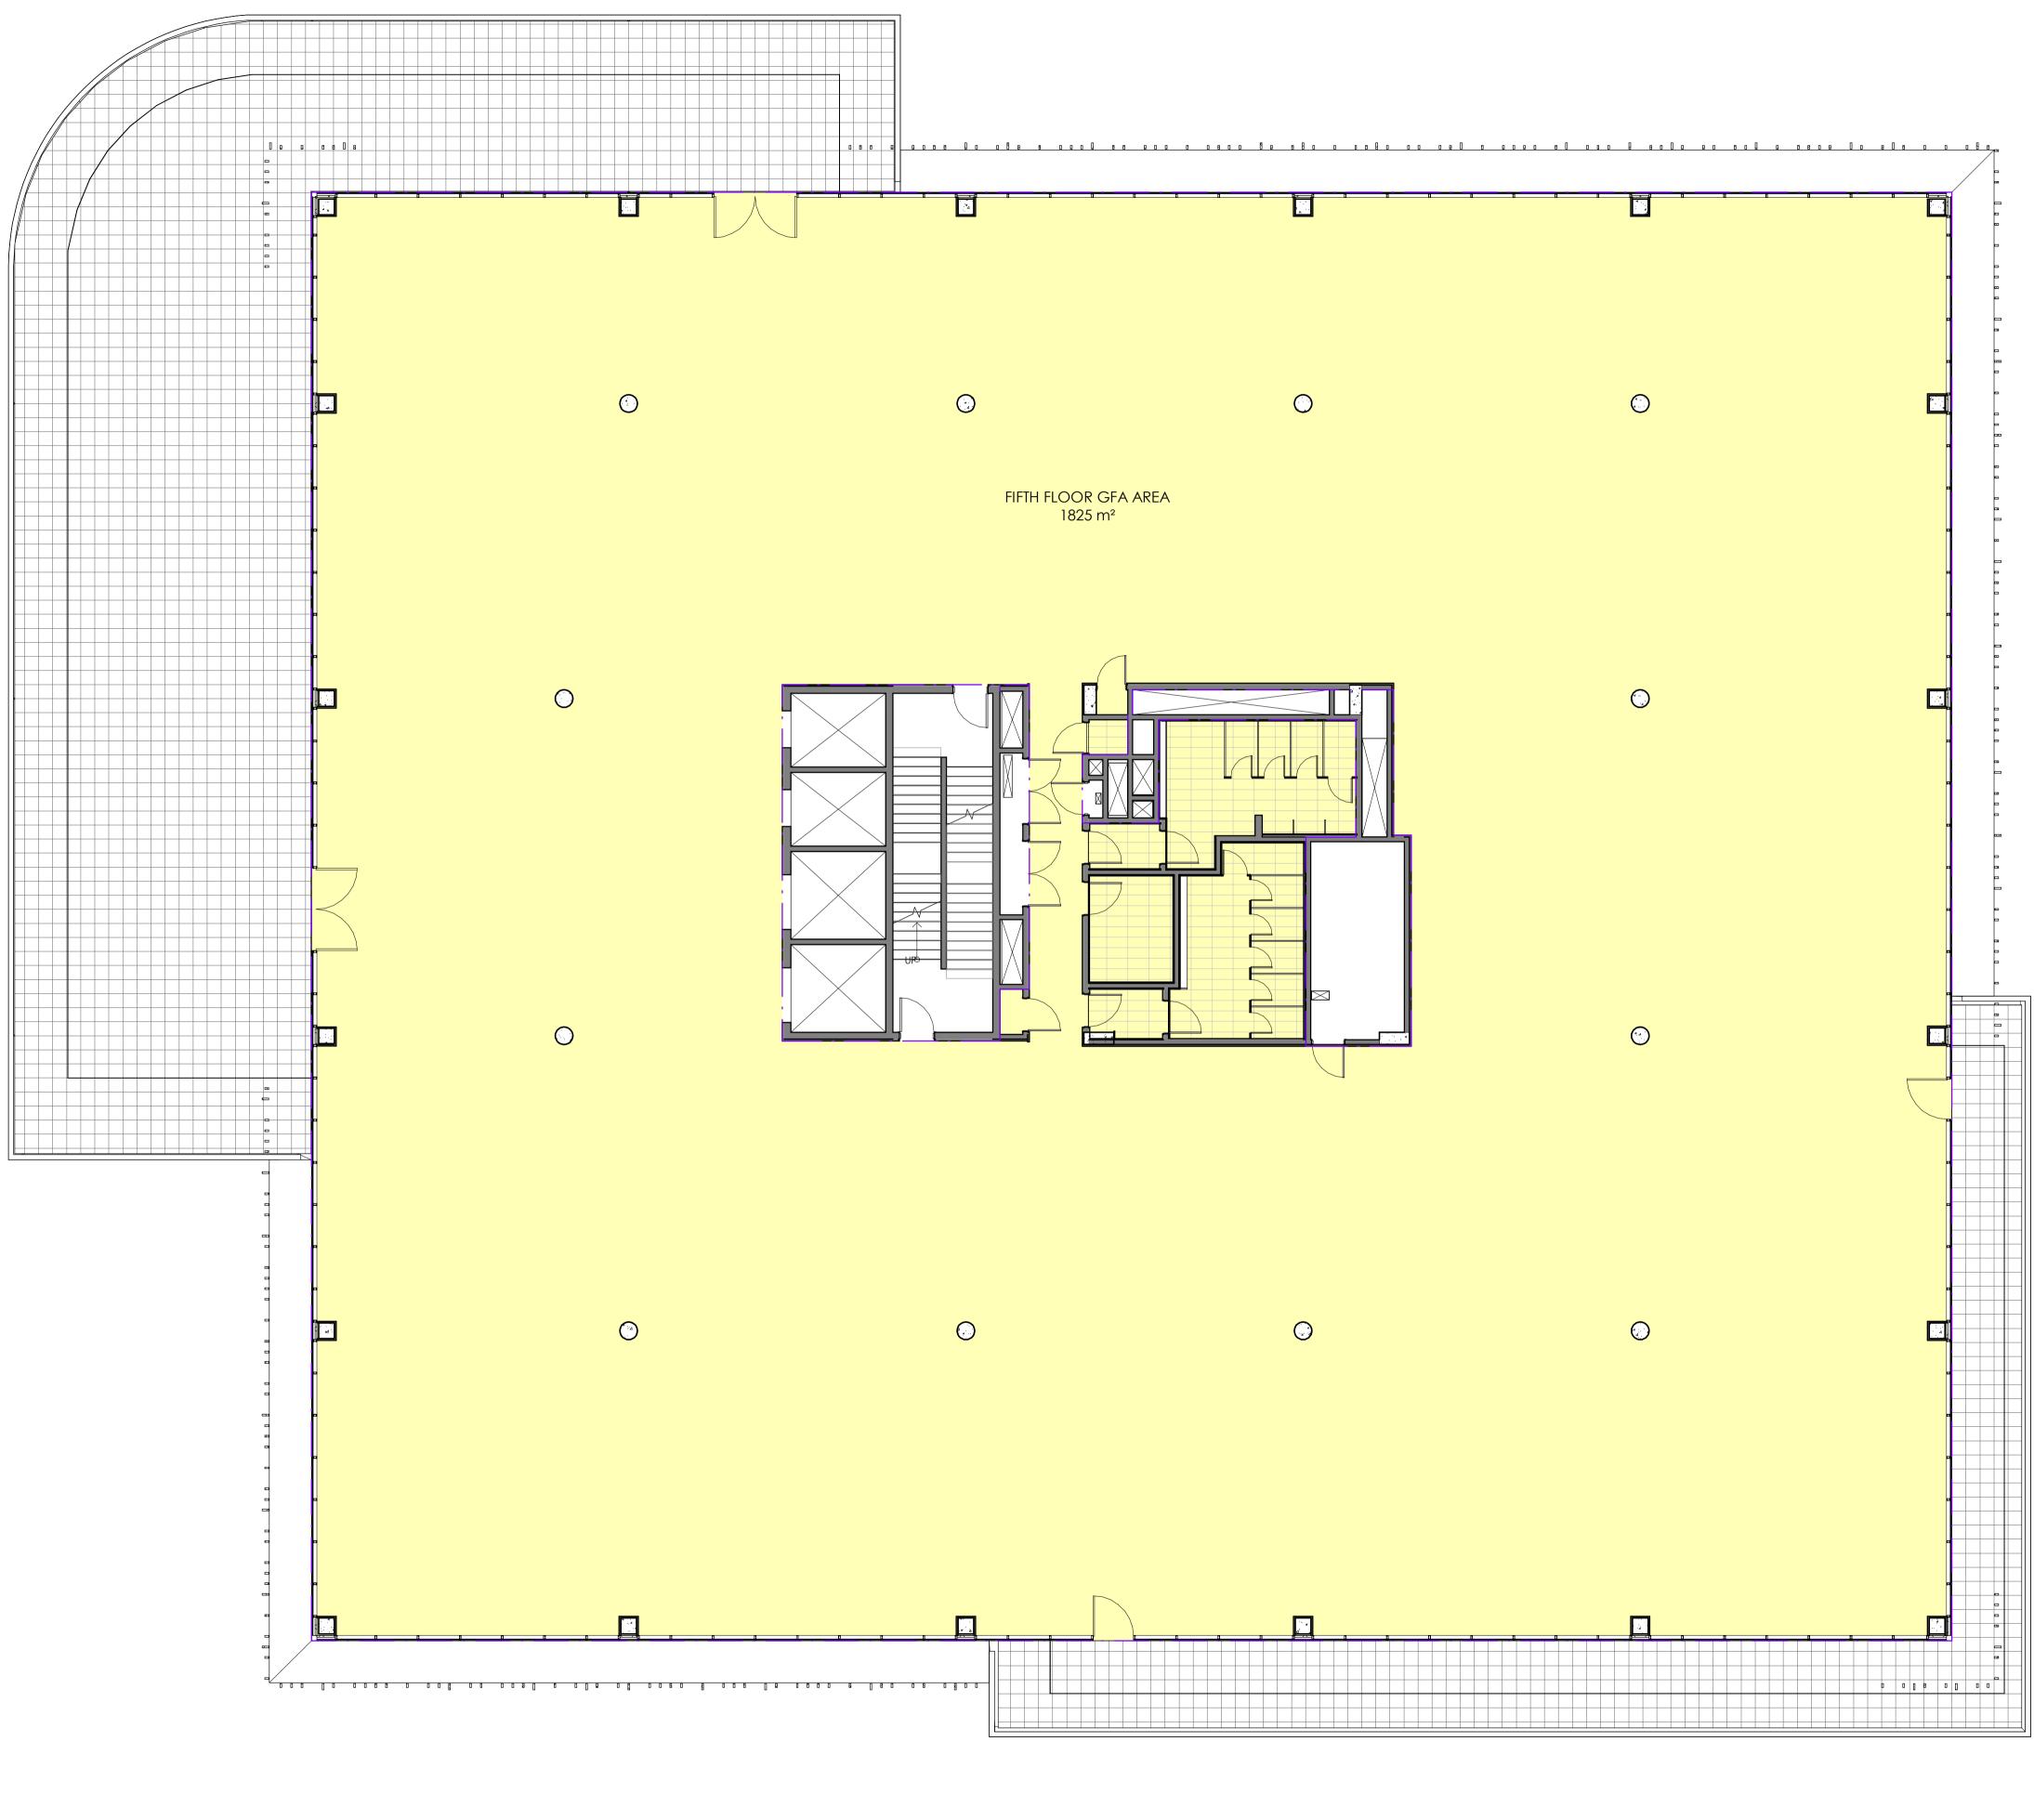

ISSUE AMENDMENT 1 ISSUE FOR INFORMATION

DATE CHK'D 06/08/19

| Name                                  | Area         |
|---------------------------------------|--------------|
| GROUND FLOOR<br>GFA AREA              | 1610         |
| FIRST FLOOR<br>GFA AREA               | 2235         |
| SECOND FLOOR<br>GFA AREA              | 2250         |
| THIRD FLOOR<br>GFA AREA               | 2240         |
| FOURTH FLOOR<br>GFA AREA              | 2240         |
| FIFTH FLOOR<br>GFA AREA               | 1825         |
| ROOF PLANT<br>GFA AREA<br>Grand total | 155<br>12555 |

LEFFLER SIMES ARCHITECTS

GFA FIFTH FLOOR

Area Schedule (Gross Floor Area)