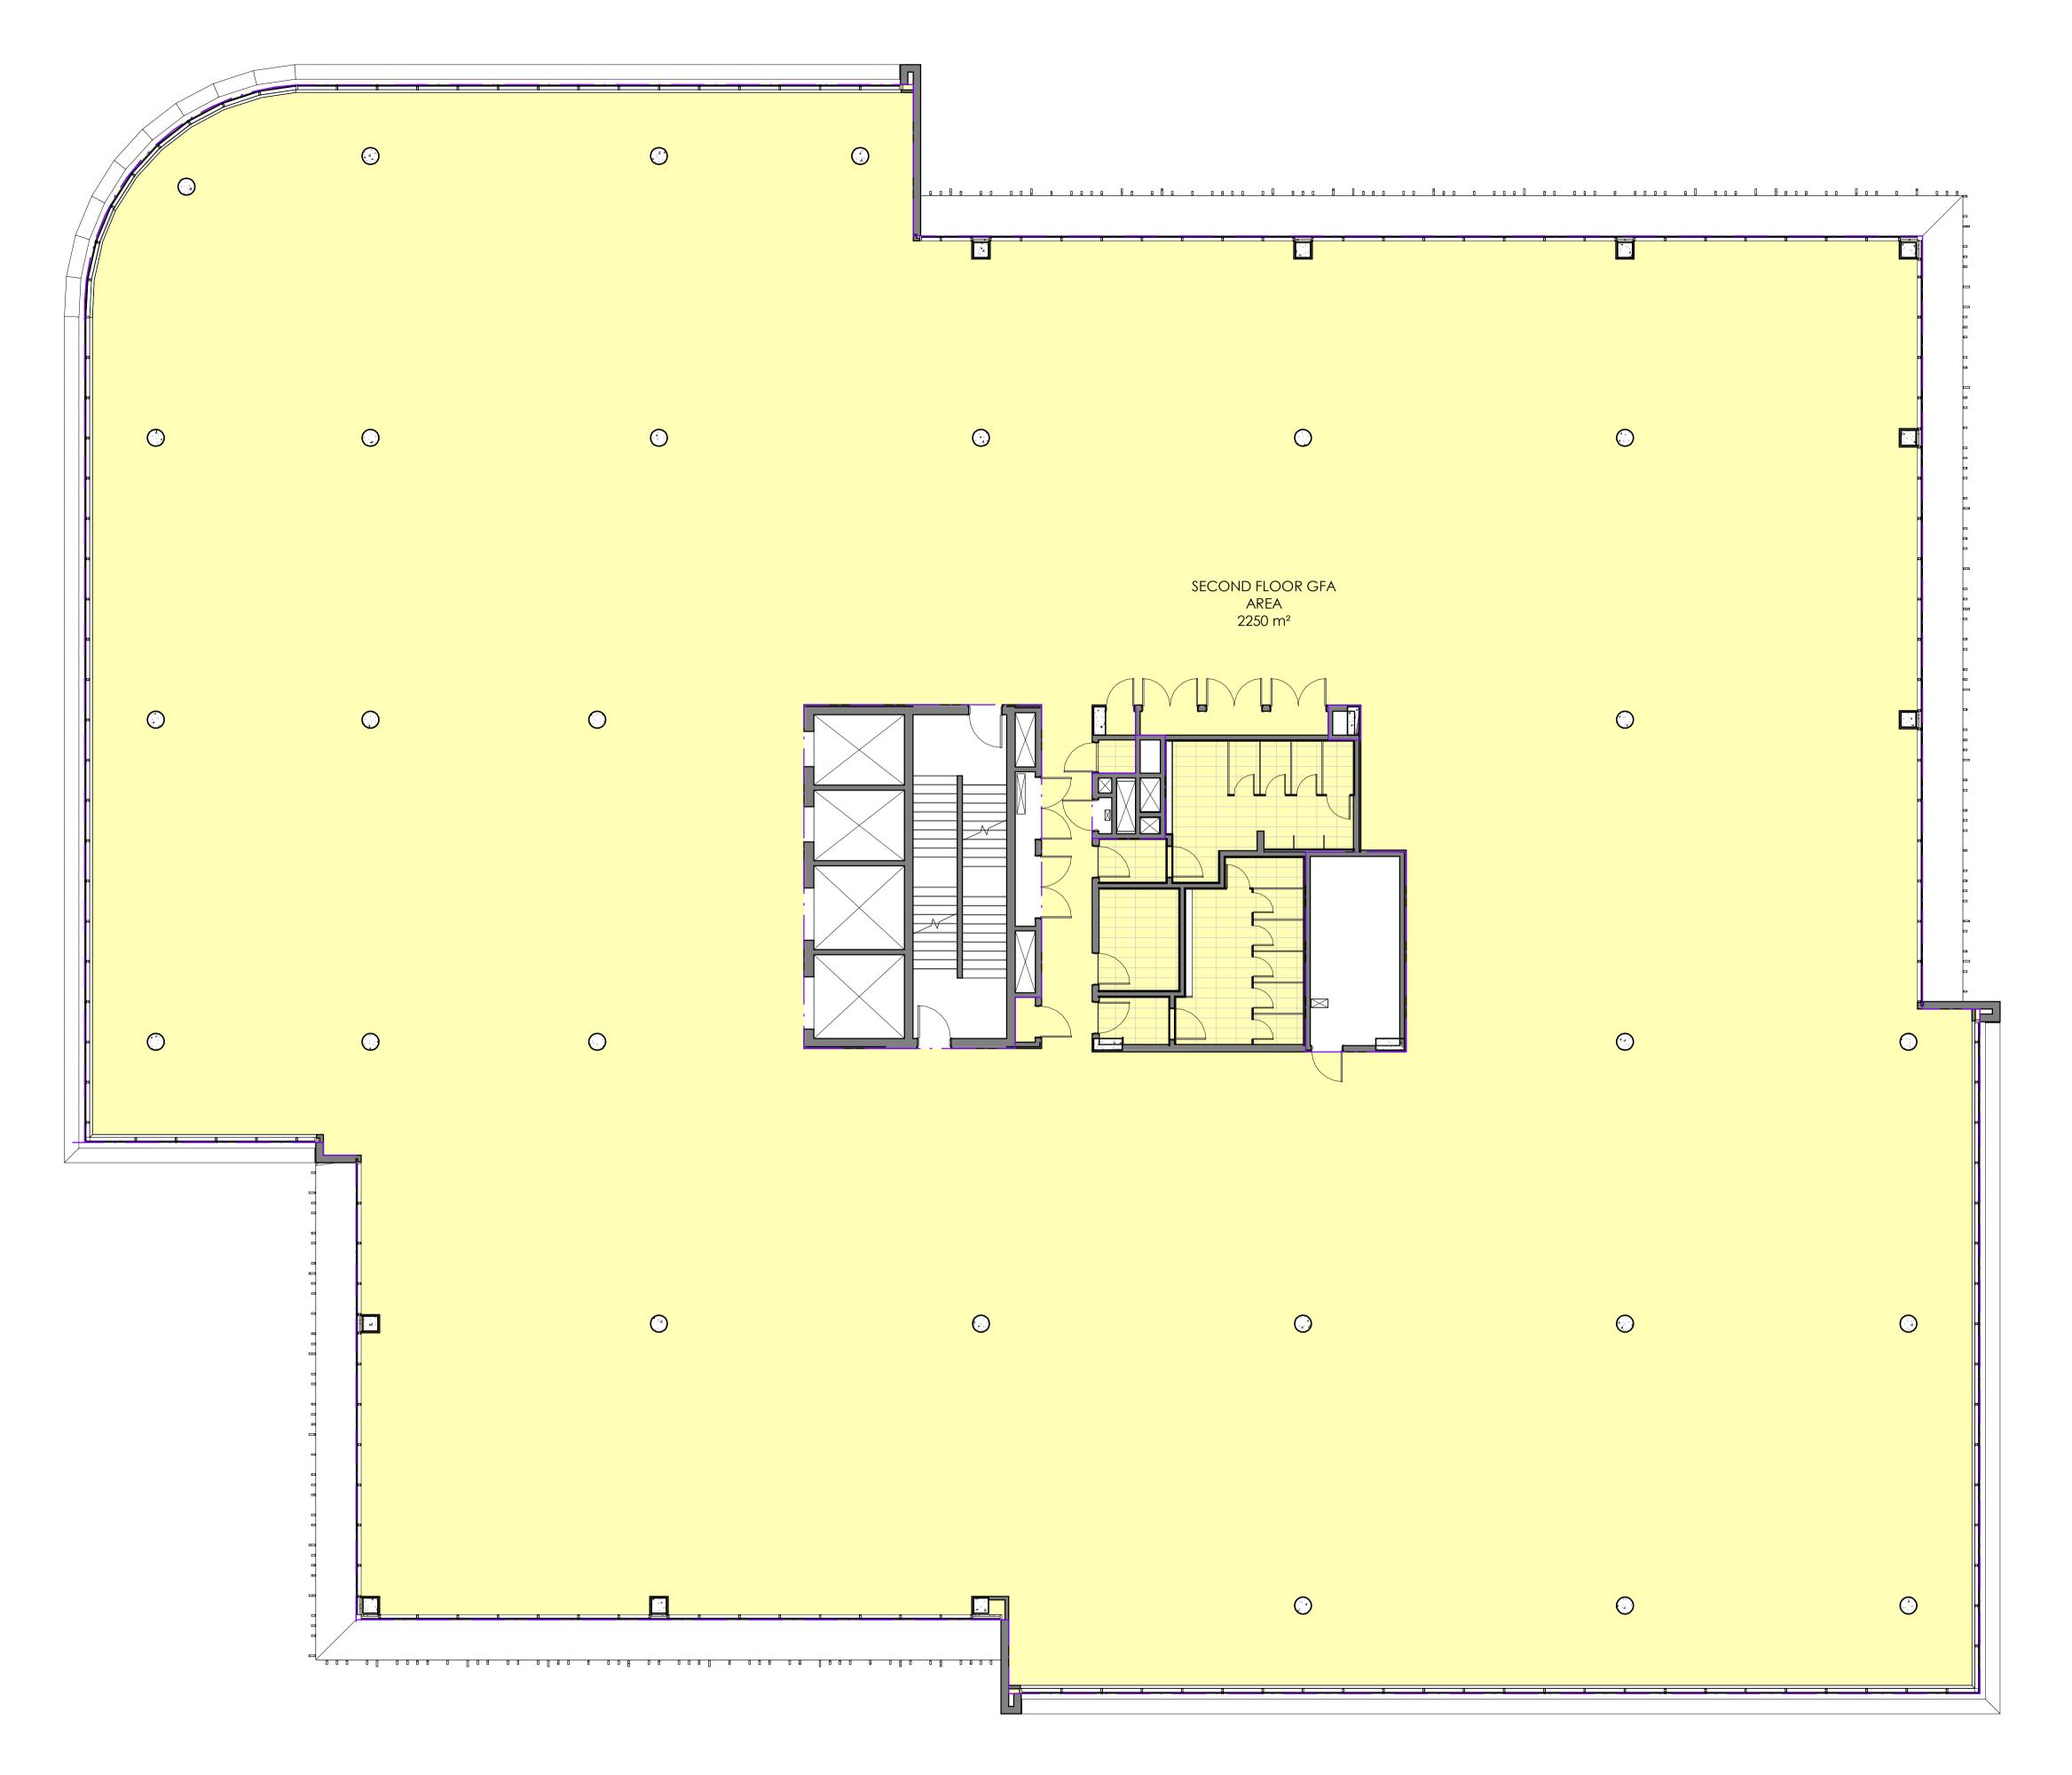

## LEFFLER SIMES ARCHITECTS

GFA SECOND FLOOR

| GROUND FLOOR<br>GFA AREA              | 1610         |
|---------------------------------------|--------------|
| FIRST FLOOR<br>GFA AREA               | 2235         |
| SECOND FLOOR<br>GFA AREA              | 2250         |
| THIRD FLOOR<br>GFA AREA               | 2240         |
| FOURTH FLOOR<br>GFA AREA              | 2240         |
| FIFTH FLOOR<br>GFA AREA               | 1825         |
| ROOF PLANT<br>GFA AREA<br>Grand total | 155<br>12555 |