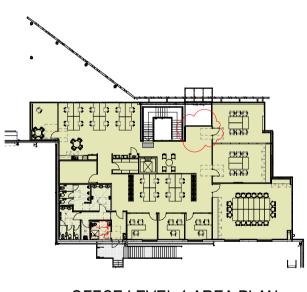

# INDUSTRIAL DEVELOPMENT

LOT 4, BRINGELLY ROAD, LEPPINGTON, SYDNEY

NORTH

THESE DESIGNS, PLANS & SPECIFICATIONS AND THE COPYRIGHT THEREIN ARE THE PROPERTY OF THE ARCHITECTAND MUST NOT BE USED, REPRODUCED OR COPIED WHOLLY OR IN PART WITHOUT THE WRITTEN PERMISSION OF THIS OFFICE. OFFICE - GROUND FLOOR PLAN GURED DIMENSIONS TO BE USED IN PREFERENCE TO SCALING. LL DIMENSIONS TO BE CHECKED ONSITE. DATE SCALE THIS DOCUMENT NOT TO BE USED FOR CONSTRUCTION UNLESS SIGNED & ISSUED FOR CONSTRUCTION. 20150 DA210 B 05/05/2021 1 : 100 @ A1

OFFCE LEVEL 1 AREA PLAN

DOCK OFFICE 1 LEVEL 1 AREA PLAN DOCK OFFICE 2 LEVEL 1 AREA PLAN