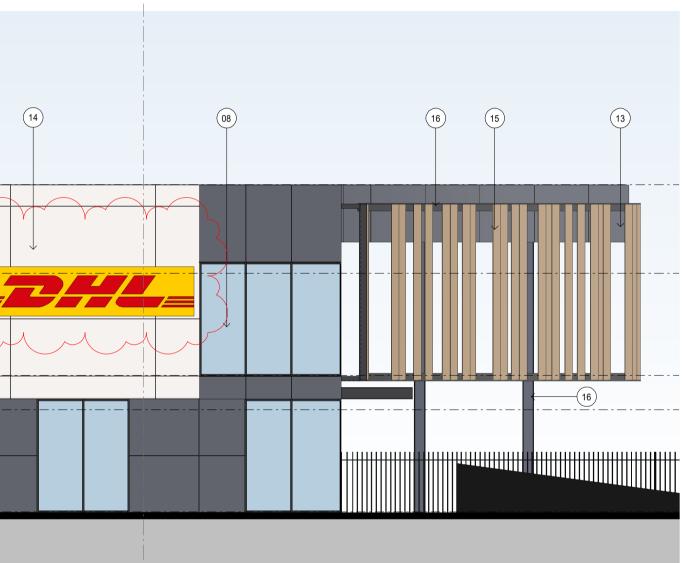

# INDUSTRIAL DEVELOPMENT

LOT 4, BRINGELLY ROAD, LEPPINGTON, SYDNEY

| BE USED, REPRODUCED OR COPIED WHOLLY OR IN PART WITHOUT<br>THE WRITTEN PERMISSION OF THIS OFFICE.<br>FIGURED DIMENSIONS TO BE USED IN PREFERENCE TO SCALING.<br>ALL DIMENSIONS TO BE CHECKED ONSITE. | WAREH      | IOUSE ELEVA       | ATIONS      | 6.      |          |  |
|------------------------------------------------------------------------------------------------------------------------------------------------------------------------------------------------------|------------|-------------------|-------------|---------|----------|--|
|                                                                                                                                                                                                      | DATE       | SCALE             | PROJECT NO. | DWG NO. | REVISION |  |
| THIS DOCUMENT NOT TO BE USED FOR CONSTRUCTION UNLESS<br>SIGNED & ISSUED FOR CONSTRUCTION.                                                                                                            | 05/05/2021 | As indicated @ A1 | 20150       | DA203   | С        |  |

|                                                                     |          |   |    | 1  |      |  |
|---------------------------------------------------------------------|----------|---|----|----|------|--|
|                                                                     |          |   |    |    |      |  |
|                                                                     | +        | Ţ | 08 | 17 | (13) |  |
| OFFICE PARAPET<br>RL 78.150                                         |          |   |    |    |      |  |
| ) <u>L1 CEILING</u><br>RL 75.800                                    |          |   |    |    |      |  |
| ) <u>L1 OFFICE</u><br>RL 73.100<br>) <u>GF CEILING</u><br>RL 72.200 |          |   |    |    |      |  |
| ) <u>GROUND</u><br>RL 69.500                                        |          |   |    |    |      |  |
|                                                                     |          |   |    |    |      |  |
|                                                                     | $\frown$ |   |    |    |      |  |