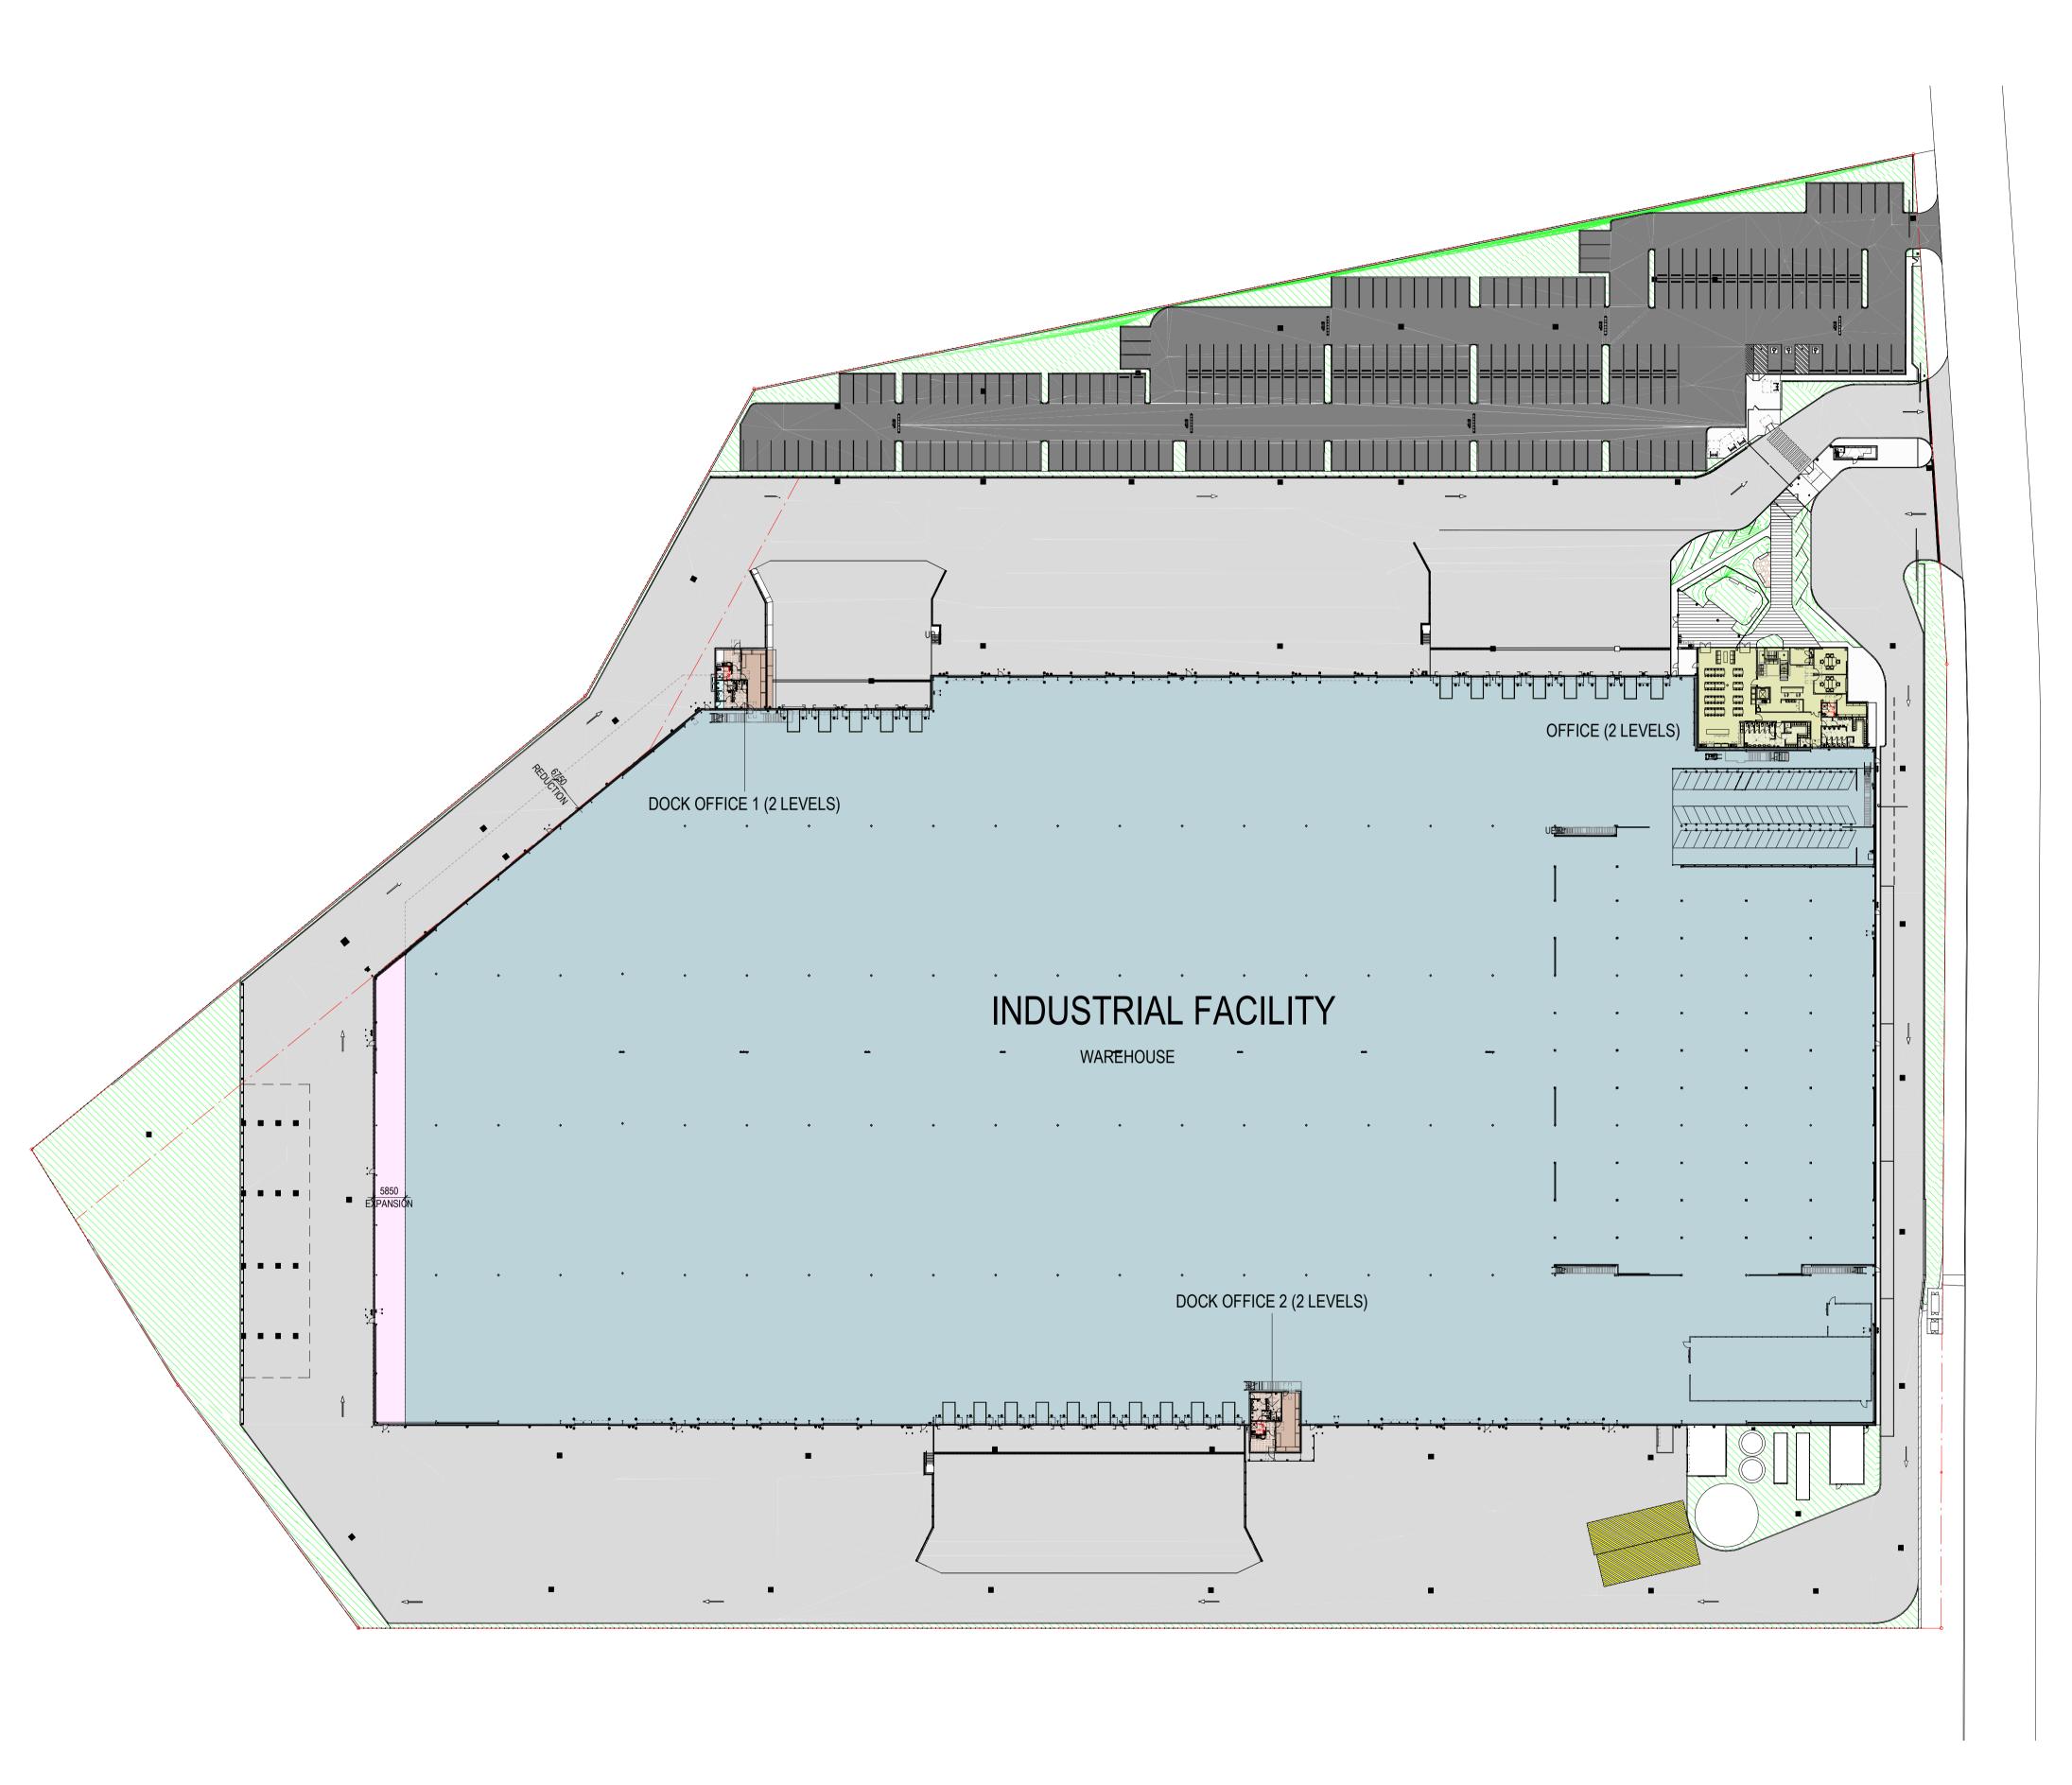

### OVERALL AREA PLAN

|                                                          | G | ISSUED FOR MOD3 - OFFICE GLA INCREASE 05/05/202<br>HIGHLIGHTED | !1 | CLIENT |  |
|----------------------------------------------------------|---|----------------------------------------------------------------|----|--------|--|
| $CD\Lambda$                                              | F | UPDATED AREAS 16/11/202                                        | 0  |        |  |
|                                                          | Е | ISSUED FOR DA 26/08/202                                        | .0 |        |  |
| ARCHITECTS                                               | D | ISSUED FOR DA 14/08/202                                        | .0 |        |  |
| ARCHIECTS                                                | С | UPDATED AREAS 16/11/202                                        | .0 |        |  |
| Commercial Industrial Residential Retail Interior Design | В | ISSUED FOR DA 26/08/202                                        | .0 |        |  |
| Phone: 02 9929 9988 Web: www.sbaarch.com.au              | # | DESCRIPTION DATE                                               |    |        |  |

### AREAS LEGEND

|            | OFFICE AREA         | GROUND FLOOR AREA:<br>FIRST FLOOR AREA:<br>TOTAL AREA:                  | 520.1m <sup>2</sup><br>512.7m <sup>2</sup><br>1032.8 m <sup>2</sup> (2 LEVELS) |
|------------|---------------------|-------------------------------------------------------------------------|--------------------------------------------------------------------------------|
|            | DOCK OFFICE AREA    | DOCK OFFICE 1<br>GROUND FLOOR AREA:<br>FIRST FLOOR AREA:<br>TOTAL AREA: |                                                                                |
|            |                     | DOCK OFFICE 2<br>GROUND FLOOR AREA:<br>FIRST FLOOR AREA:<br>TOTAL AREA: |                                                                                |
|            | WAREHOUSE AREA      | 34 744 m²                                                               |                                                                                |
|            | TOTAL BUILDING AREA | 36 179.8 m <sup>2</sup>                                                 |                                                                                |
|            | SITE AREA           | 69 741 m²                                                               |                                                                                |
|            | HEAVY DUTY DRIVEWAY | 22 704 m²                                                               |                                                                                |
|            | LIGHT DUTY CARPARK  | 5 933 m²                                                                |                                                                                |
|            | LANDSCAPED AREA     | 4 975 m²                                                                |                                                                                |
| NO. CARPAR | K SPACES            | 231                                                                     |                                                                                |