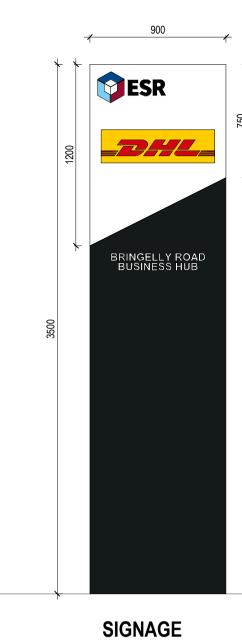

Industrial Residential Retai

Phone: 02 9929 9988 Web: www.sbaarch.com.au

DESCRIPTION

LOT 4, BRINGELLY ROAD, LEPPINGTON, SYDNEY

3 CUSTOMER CARPARK DIRECTIONAL SIGNAGE

| SE DESIGNS, PLANS & SPECIFICATIONS AND THE COPYRIGHT<br>REIN ARE THE PROPERTY OF THE ARCHITECTAND MUST NOT | TITLE        |                   |             |         |          |  |  |  |
|------------------------------------------------------------------------------------------------------------|--------------|-------------------|-------------|---------|----------|--|--|--|
| ISED, REPRODUCED OR COPIED WHOLLY OR IN PART WITHOUT<br>WRITTEN PERMISSION OF THIS OFFICE.                 | SIGNAGE PLAN |                   |             |         |          |  |  |  |
| JRED DIMENSIONS TO BE USED IN PREFERENCE TO SCALING.<br>DIMENSIONS TO BE CHECKED ONSITE.                   |              | /                 |             |         |          |  |  |  |
|                                                                                                            | DATE         | SCALE             | PROJECT NO. | DWG NO. | REVISION |  |  |  |
| S DOCUMENT NOT TO BE USED FOR CONSTRUCTION UNLESS<br>NED & ISSUED FOR CONSTRUCTION.                        | 16/06/2021   | As indicated @ A1 | 20150       | DA800   | F        |  |  |  |