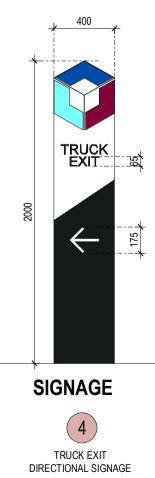

Industrial Residential Retai

Phone: 02 9929 9988 Web: www.sbaarch.com.au

DESCRIPTION

LOT 4, BRINGELLY ROAD, LEPPINGTON, SYDNEY

3 CUSTOMER CARPARK DIRECTIONAL SIGNAGE

| SE DESIGNS, PLANS & SPECIFICATIONS AND THE COPYRIGHT<br>REIN ARE THE PROPERTY OF THE ARCHITECTAND MUST NOT | TITLE        |                   |             |         |          |  |  |  |
|------------------------------------------------------------------------------------------------------------|--------------|-------------------|-------------|---------|----------|--|--|--|
| ISED, REPRODUCED OR COPIED WHOLLY OR IN PART WITHOUT<br>WRITTEN PERMISSION OF THIS OFFICE.                 | SIGNAGE PLAN |                   |             |         |          |  |  |  |
| JRED DIMENSIONS TO BE USED IN PREFERENCE TO SCALING.<br>DIMENSIONS TO BE CHECKED ONSITE.                   |              | /                 |             |         |          |  |  |  |
|                                                                                                            | DATE         | SCALE             | PROJECT NO. | DWG NO. | REVISION |  |  |  |
| S DOCUMENT NOT TO BE USED FOR CONSTRUCTION UNLESS<br>NED & ISSUED FOR CONSTRUCTION.                        | 16/06/2021   | As indicated @ A1 | 20150       | DA800   | F        |  |  |  |

SIGNAGE 2 TRUCK ENTRY DIRECTIONAL SIGNAGE