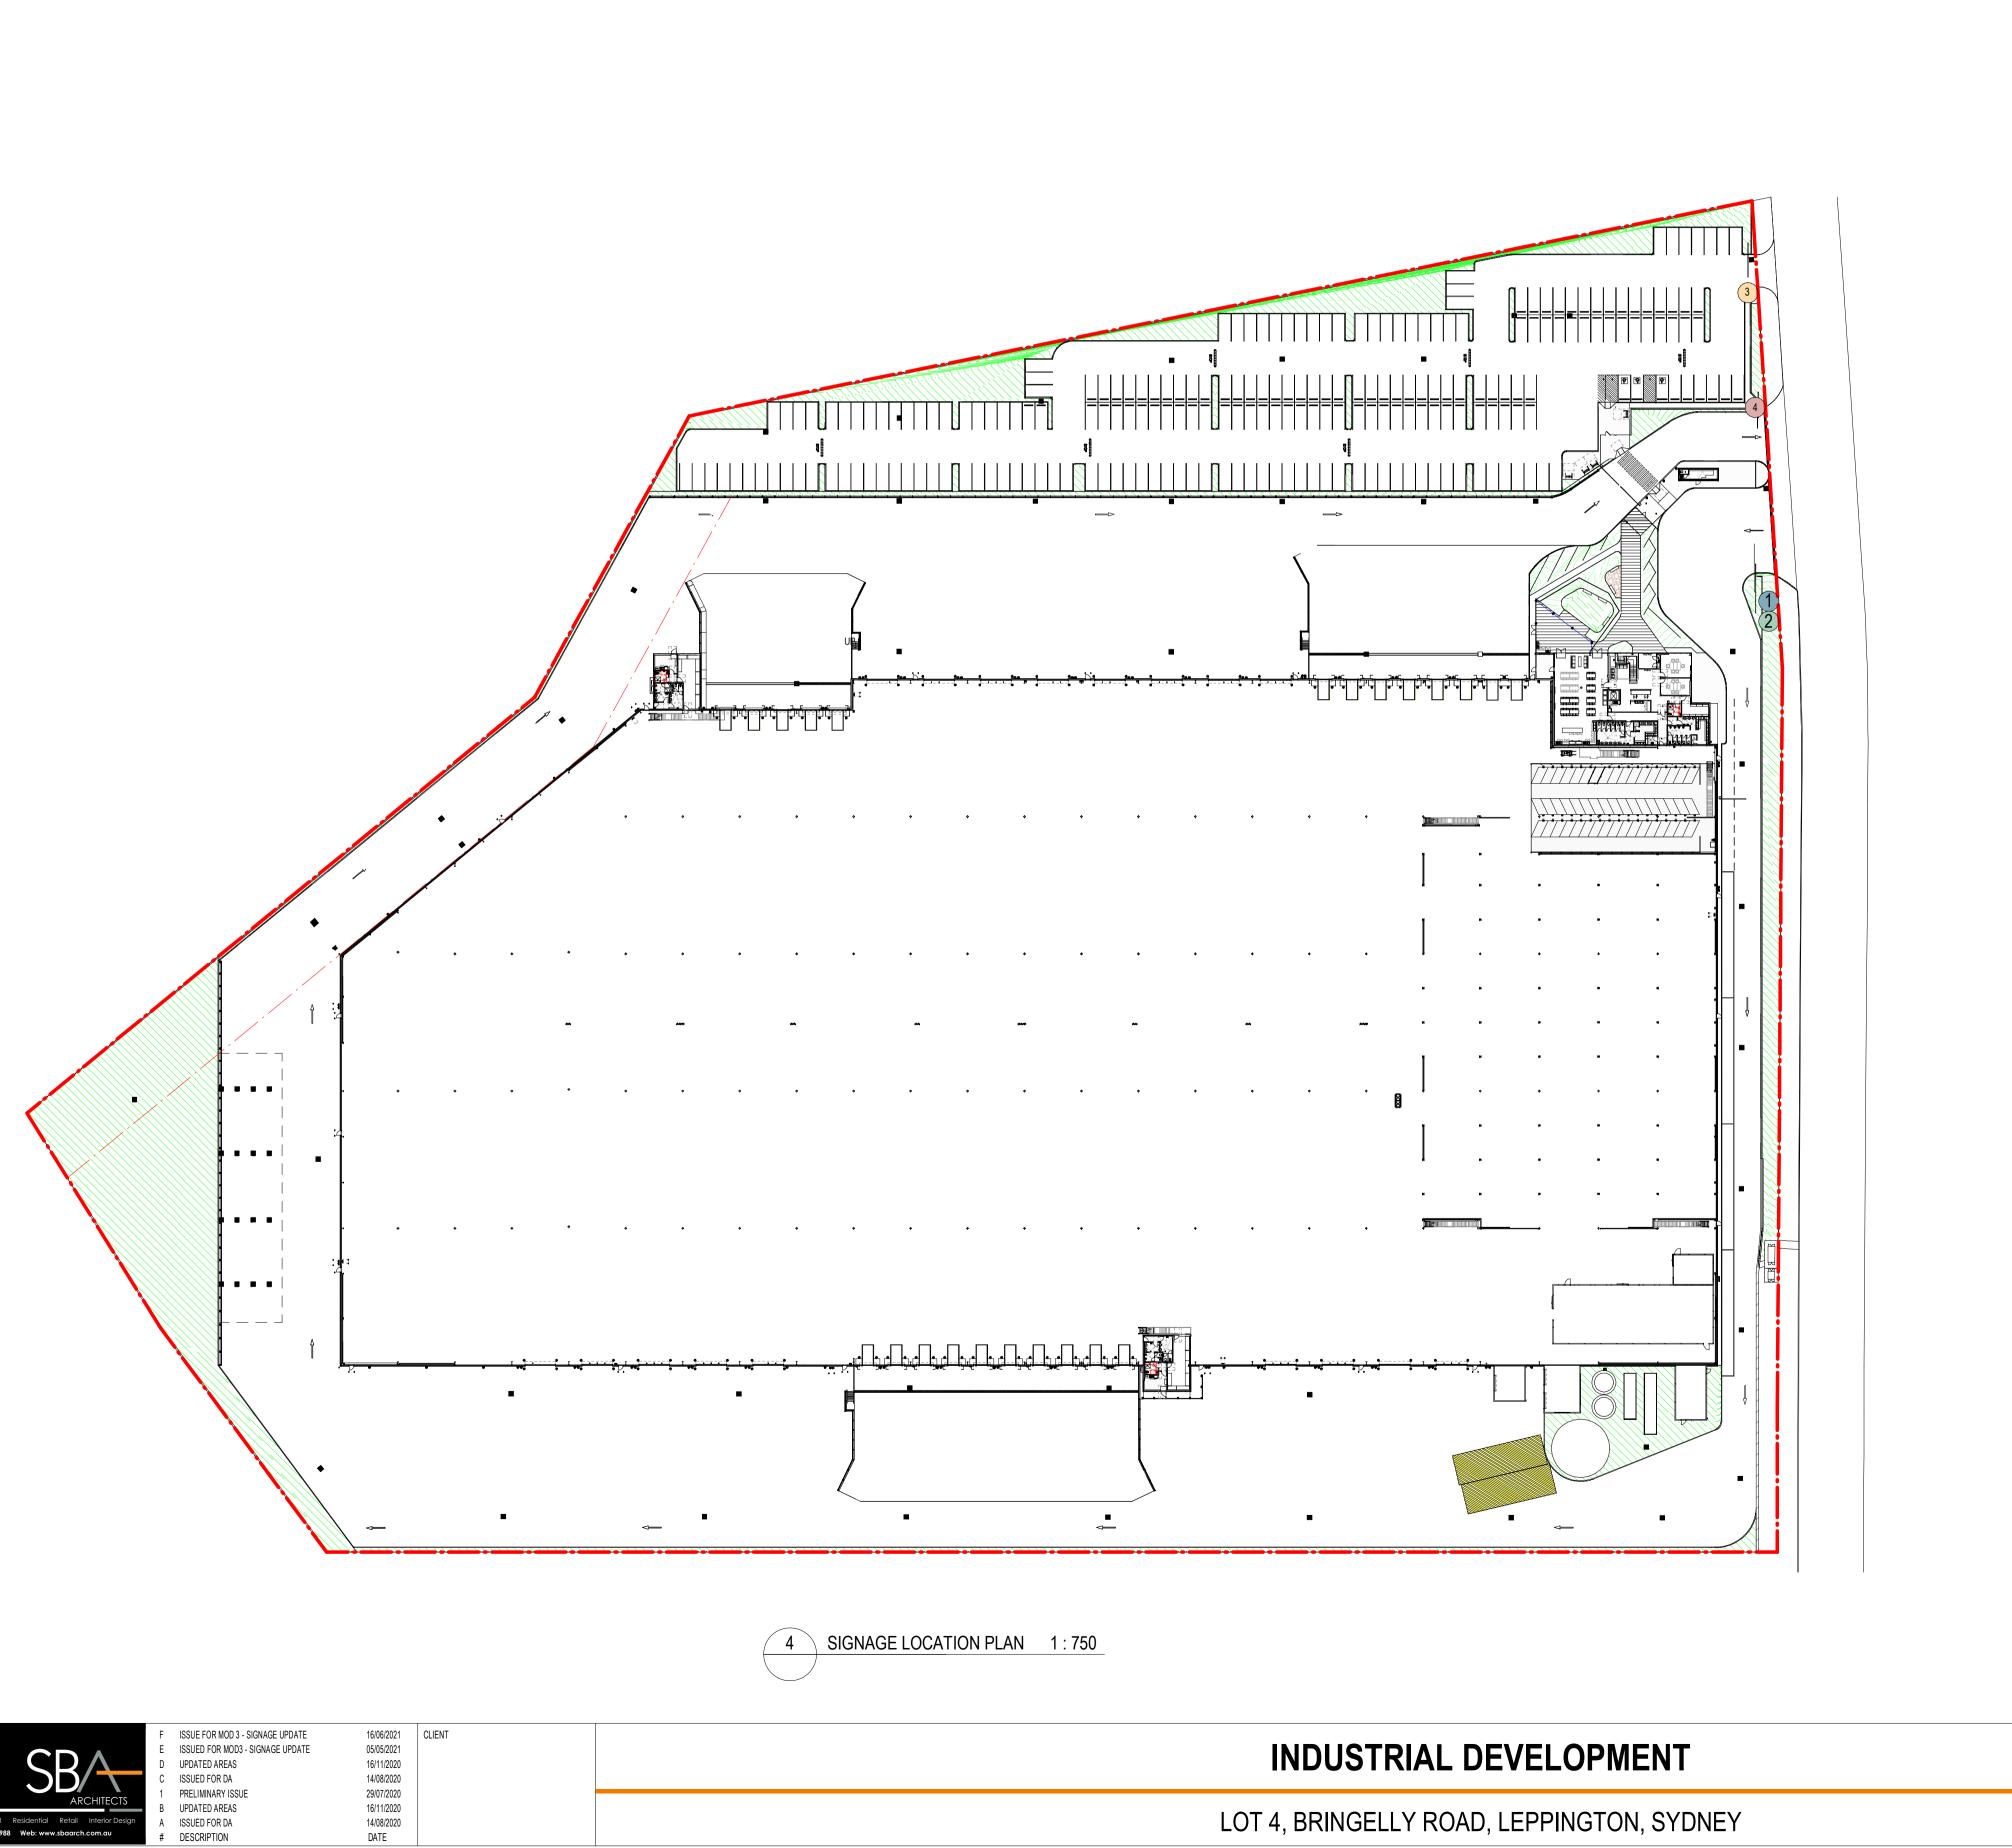

Industrial Residential Retai

Phone: 02 9929 9988 Web: www.sbaarch.com.au

DESCRIPTION

LOT 4, BRINGELLY ROAD, LEPPINGTON, SYDNEY

3 CUSTOMER CARPARK DIRECTIONAL SIGNAGE

| SE DESIGNS, PLANS & SPECIFICATIONS AND THE COPYRIGHT<br>REIN ARE THE PROPERTY OF THE ARCHITECTAND MUST NOT | TITLE        |                   |             |         |          |  |  |  |
|------------------------------------------------------------------------------------------------------------|--------------|-------------------|-------------|---------|----------|--|--|--|
| ISED, REPRODUCED OR COPIED WHOLLY OR IN PART WITHOUT<br>WRITTEN PERMISSION OF THIS OFFICE.                 | SIGNAGE PLAN |                   |             |         |          |  |  |  |
| JRED DIMENSIONS TO BE USED IN PREFERENCE TO SCALING.<br>DIMENSIONS TO BE CHECKED ONSITE.                   |              | /                 |             |         |          |  |  |  |
|                                                                                                            | DATE         | SCALE             | PROJECT NO. | DWG NO. | REVISION |  |  |  |
| S DOCUMENT NOT TO BE USED FOR CONSTRUCTION UNLESS<br>NED & ISSUED FOR CONSTRUCTION.                        | 16/06/2021   | As indicated @ A1 | 20150       | DA800   | F        |  |  |  |