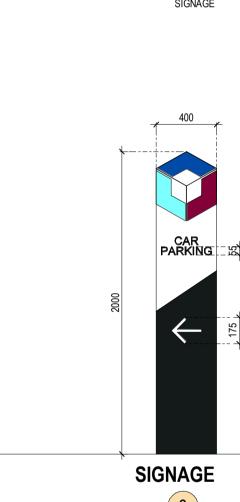

Industrial Residential Retai

Phone: 02 9929 9988 Web: www.sbaarch.com.au

DESCRIPTION

LOT 4, BRINGELLY ROAD, LEPPINGTON, SYDNEY

3 CUSTOMER CARPARK DIRECTIONAL SIGNAGE

| SE DESIGNS, PLANS & SPECIFICATIONS AND THE COPYRIGHT<br>REIN ARE THE PROPERTY OF THE ARCHITECTAND MUST NOT | TITLE        |                   |             |         |          |  |  |  |
|------------------------------------------------------------------------------------------------------------|--------------|-------------------|-------------|---------|----------|--|--|--|
| ISED, REPRODUCED OR COPIED WHOLLY OR IN PART WITHOUT<br>WRITTEN PERMISSION OF THIS OFFICE.                 | SIGNAGE PLAN |                   |             |         |          |  |  |  |
| JRED DIMENSIONS TO BE USED IN PREFERENCE TO SCALING.<br>DIMENSIONS TO BE CHECKED ONSITE.                   |              | /                 |             |         |          |  |  |  |
|                                                                                                            | DATE         | SCALE             | PROJECT NO. | DWG NO. | REVISION |  |  |  |
| S DOCUMENT NOT TO BE USED FOR CONSTRUCTION UNLESS<br>NED & ISSUED FOR CONSTRUCTION.                        | 16/06/2021   | As indicated @ A1 | 20150       | DA800   | F        |  |  |  |