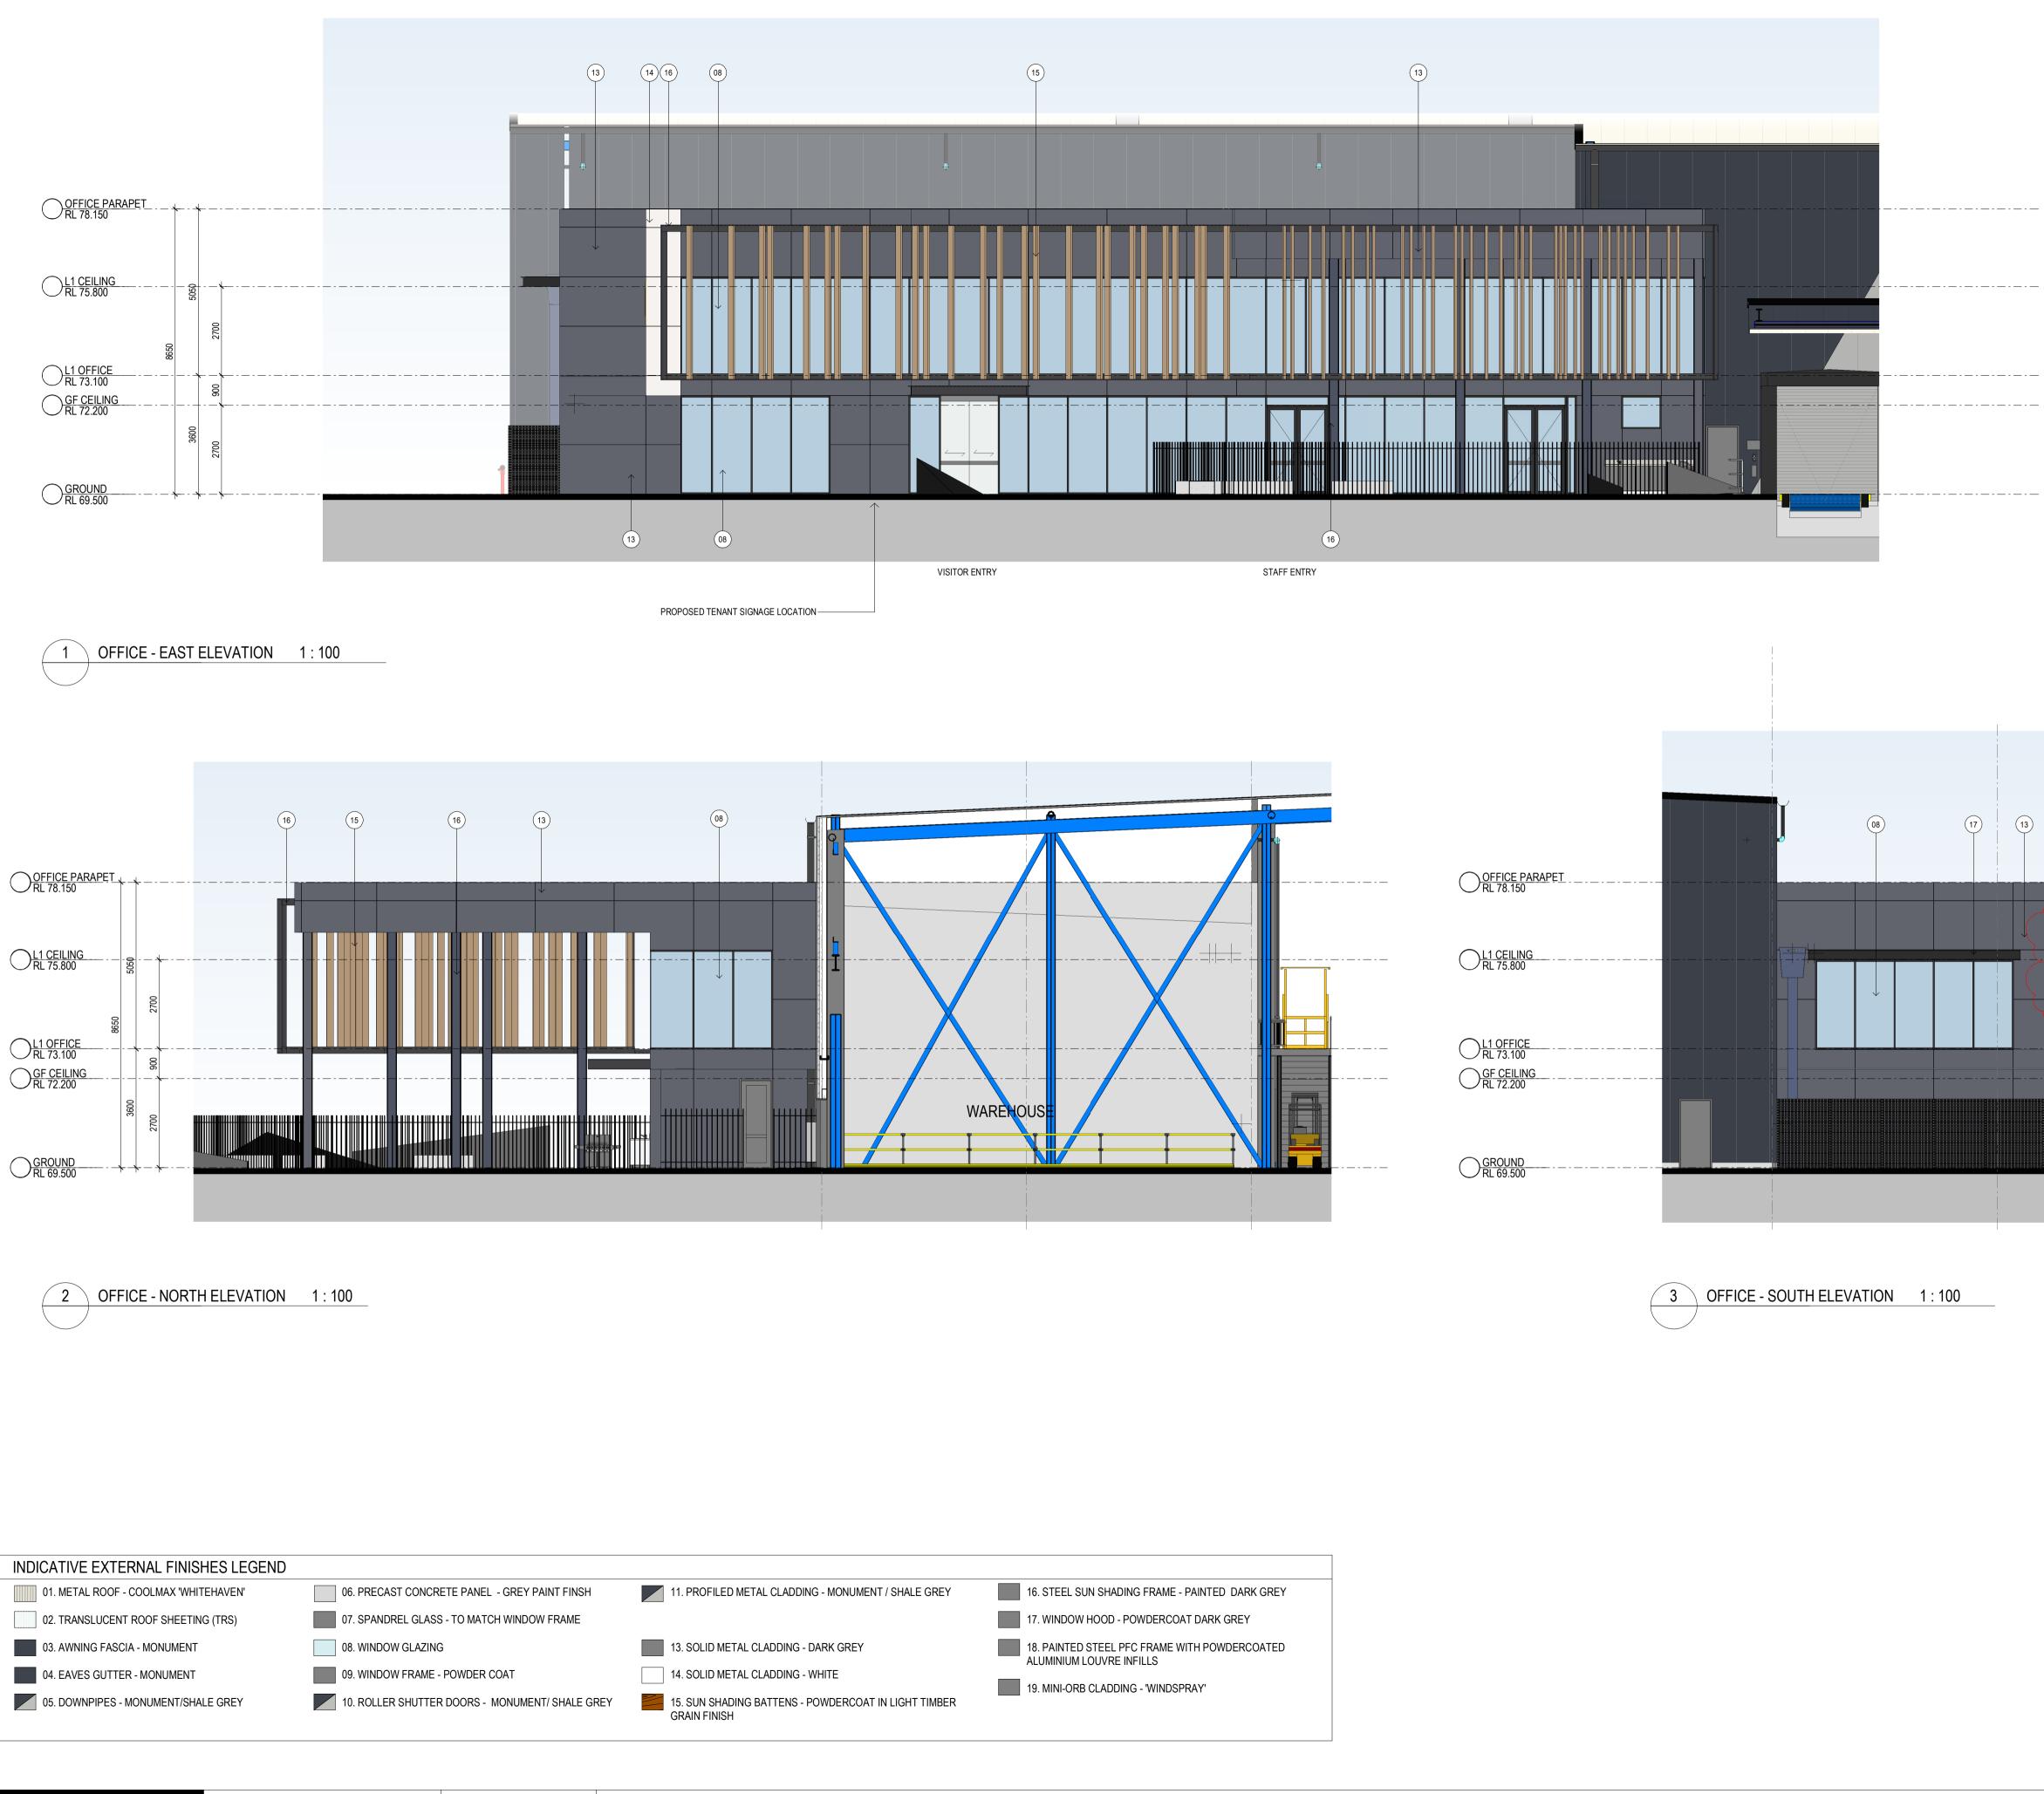

# INDUSTRIAL DEVELOPMENT

LOT 4, BRINGELLY ROAD, LEPPINGTON, SYDNEY

| BE USED, REPRODUCED OR COPIED WHOLLY OR IN PART WITHOUT<br>THE WRITTEN PERMISSION OF THIS OFFICE.<br>FIGURED DIMENSIONS TO BE USED IN PREFERENCE TO SCALING.<br>ALL DIMENSIONS TO BE CHECKED ONSITE. | WAREH      | IOUSE ELEVA       | ATIONS      | 6.      |          |  |
|------------------------------------------------------------------------------------------------------------------------------------------------------------------------------------------------------|------------|-------------------|-------------|---------|----------|--|
|                                                                                                                                                                                                      | DATE       | SCALE             | PROJECT NO. | DWG NO. | REVISION |  |
| THIS DOCUMENT NOT TO BE USED FOR CONSTRUCTION UNLESS<br>SIGNED & ISSUED FOR CONSTRUCTION.                                                                                                            | 05/05/2021 | As indicated @ A1 | 20150       | DA203   | С        |  |

|                                                                     |          |   |    | 1  |      |  |
|---------------------------------------------------------------------|----------|---|----|----|------|--|
|                                                                     |          |   |    |    |      |  |
|                                                                     | +        | Ţ | 08 | 17 | (13) |  |
| OFFICE PARAPET<br>RL 78.150                                         |          |   |    |    |      |  |
| ) <u>L1 CEILING</u><br>RL 75.800                                    |          |   |    |    |      |  |
| ) <u>L1 OFFICE</u><br>RL 73.100<br>) <u>GF CEILING</u><br>RL 72.200 |          |   |    |    |      |  |
| ) <u>GROUND</u><br>RL 69.500                                        |          |   |    |    |      |  |
|                                                                     |          |   |    |    |      |  |
|                                                                     | $\frown$ |   |    |    |      |  |