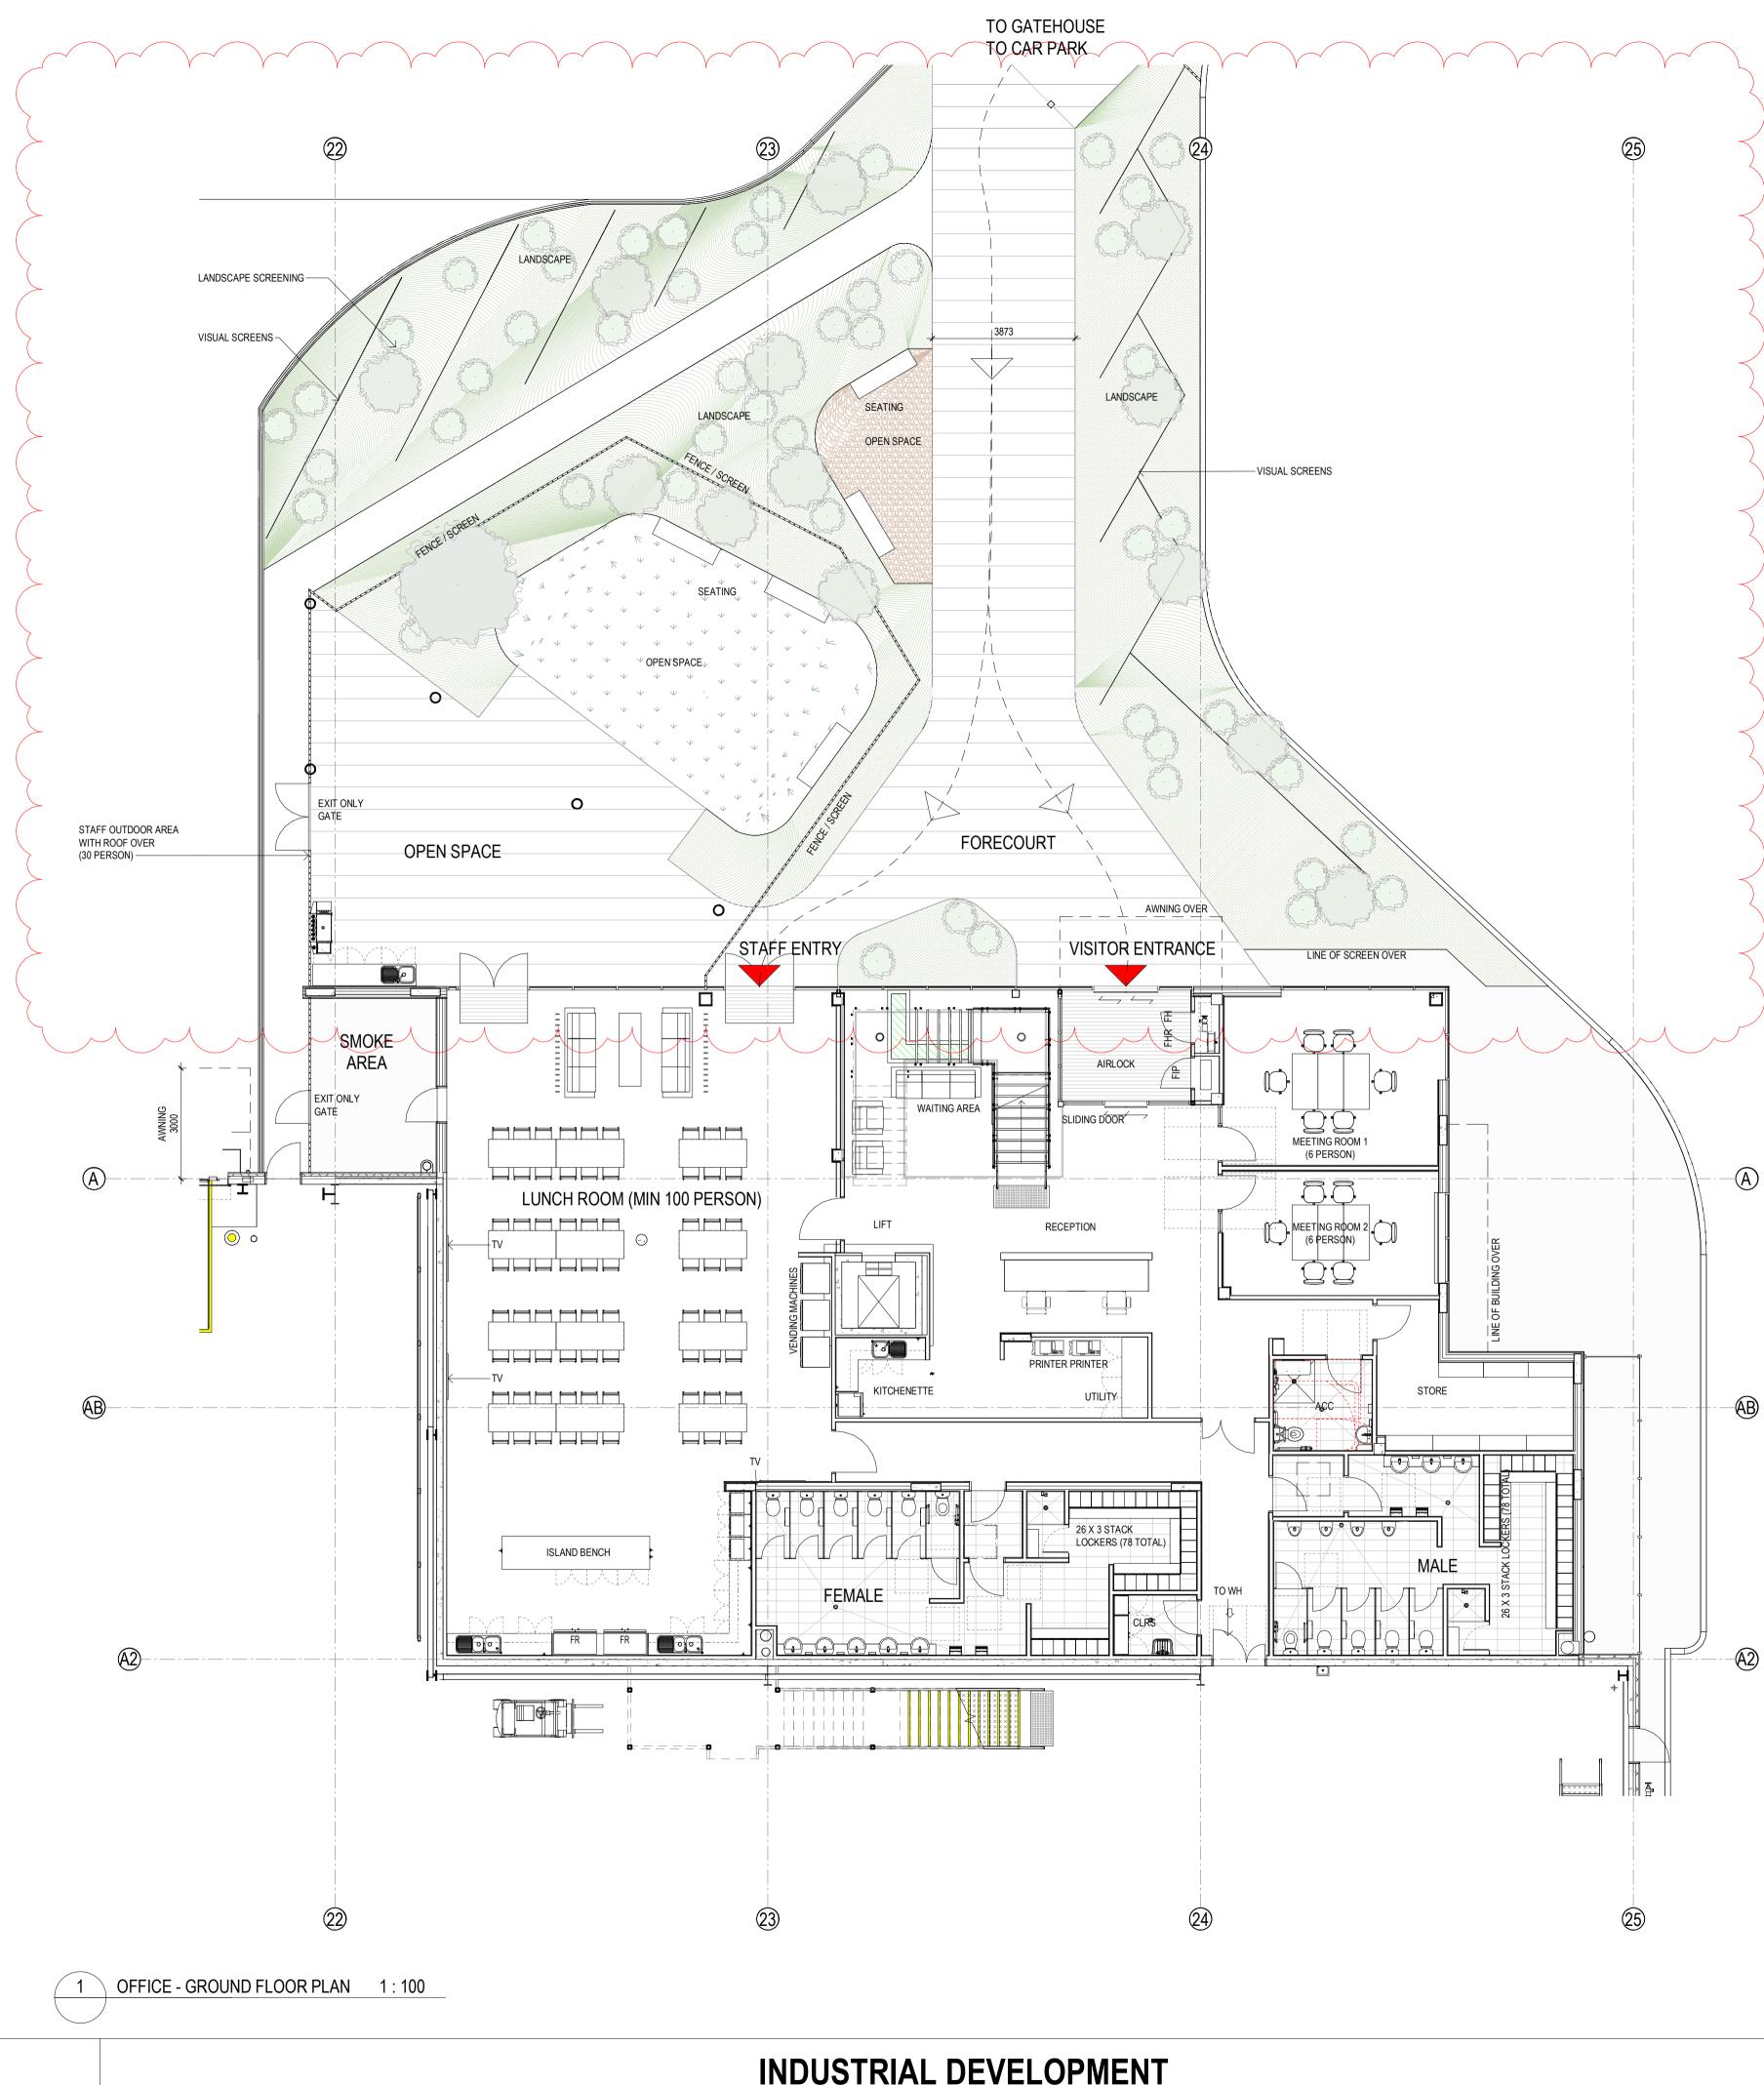

# INDUSTRIAL DEVELOPMENT

LOT 4, BRINGELLY ROAD, LEPPINGTON, SYDNEY

NORTH

THESE DESIGNS, PLANS & SPECIFICATIONS AND THE COPYRIGHT THEREIN ARE THE PROPERTY OF THE ARCHITECTAND MUST NOT BE USED, REPRODUCED OR COPIED WHOLLY OR IN PART WITHOUT THE WRITTEN PERMISSION OF THIS OFFICE. OFFICE - GROUND FLOOR PLAN GURED DIMENSIONS TO BE USED IN PREFERENCE TO SCALING. LL DIMENSIONS TO BE CHECKED ONSITE. DATE SCALE THIS DOCUMENT NOT TO BE USED FOR CONSTRUCTION UNLESS SIGNED & ISSUED FOR CONSTRUCTION. 20150 DA210 B 05/05/2021 1 : 100 @ A1