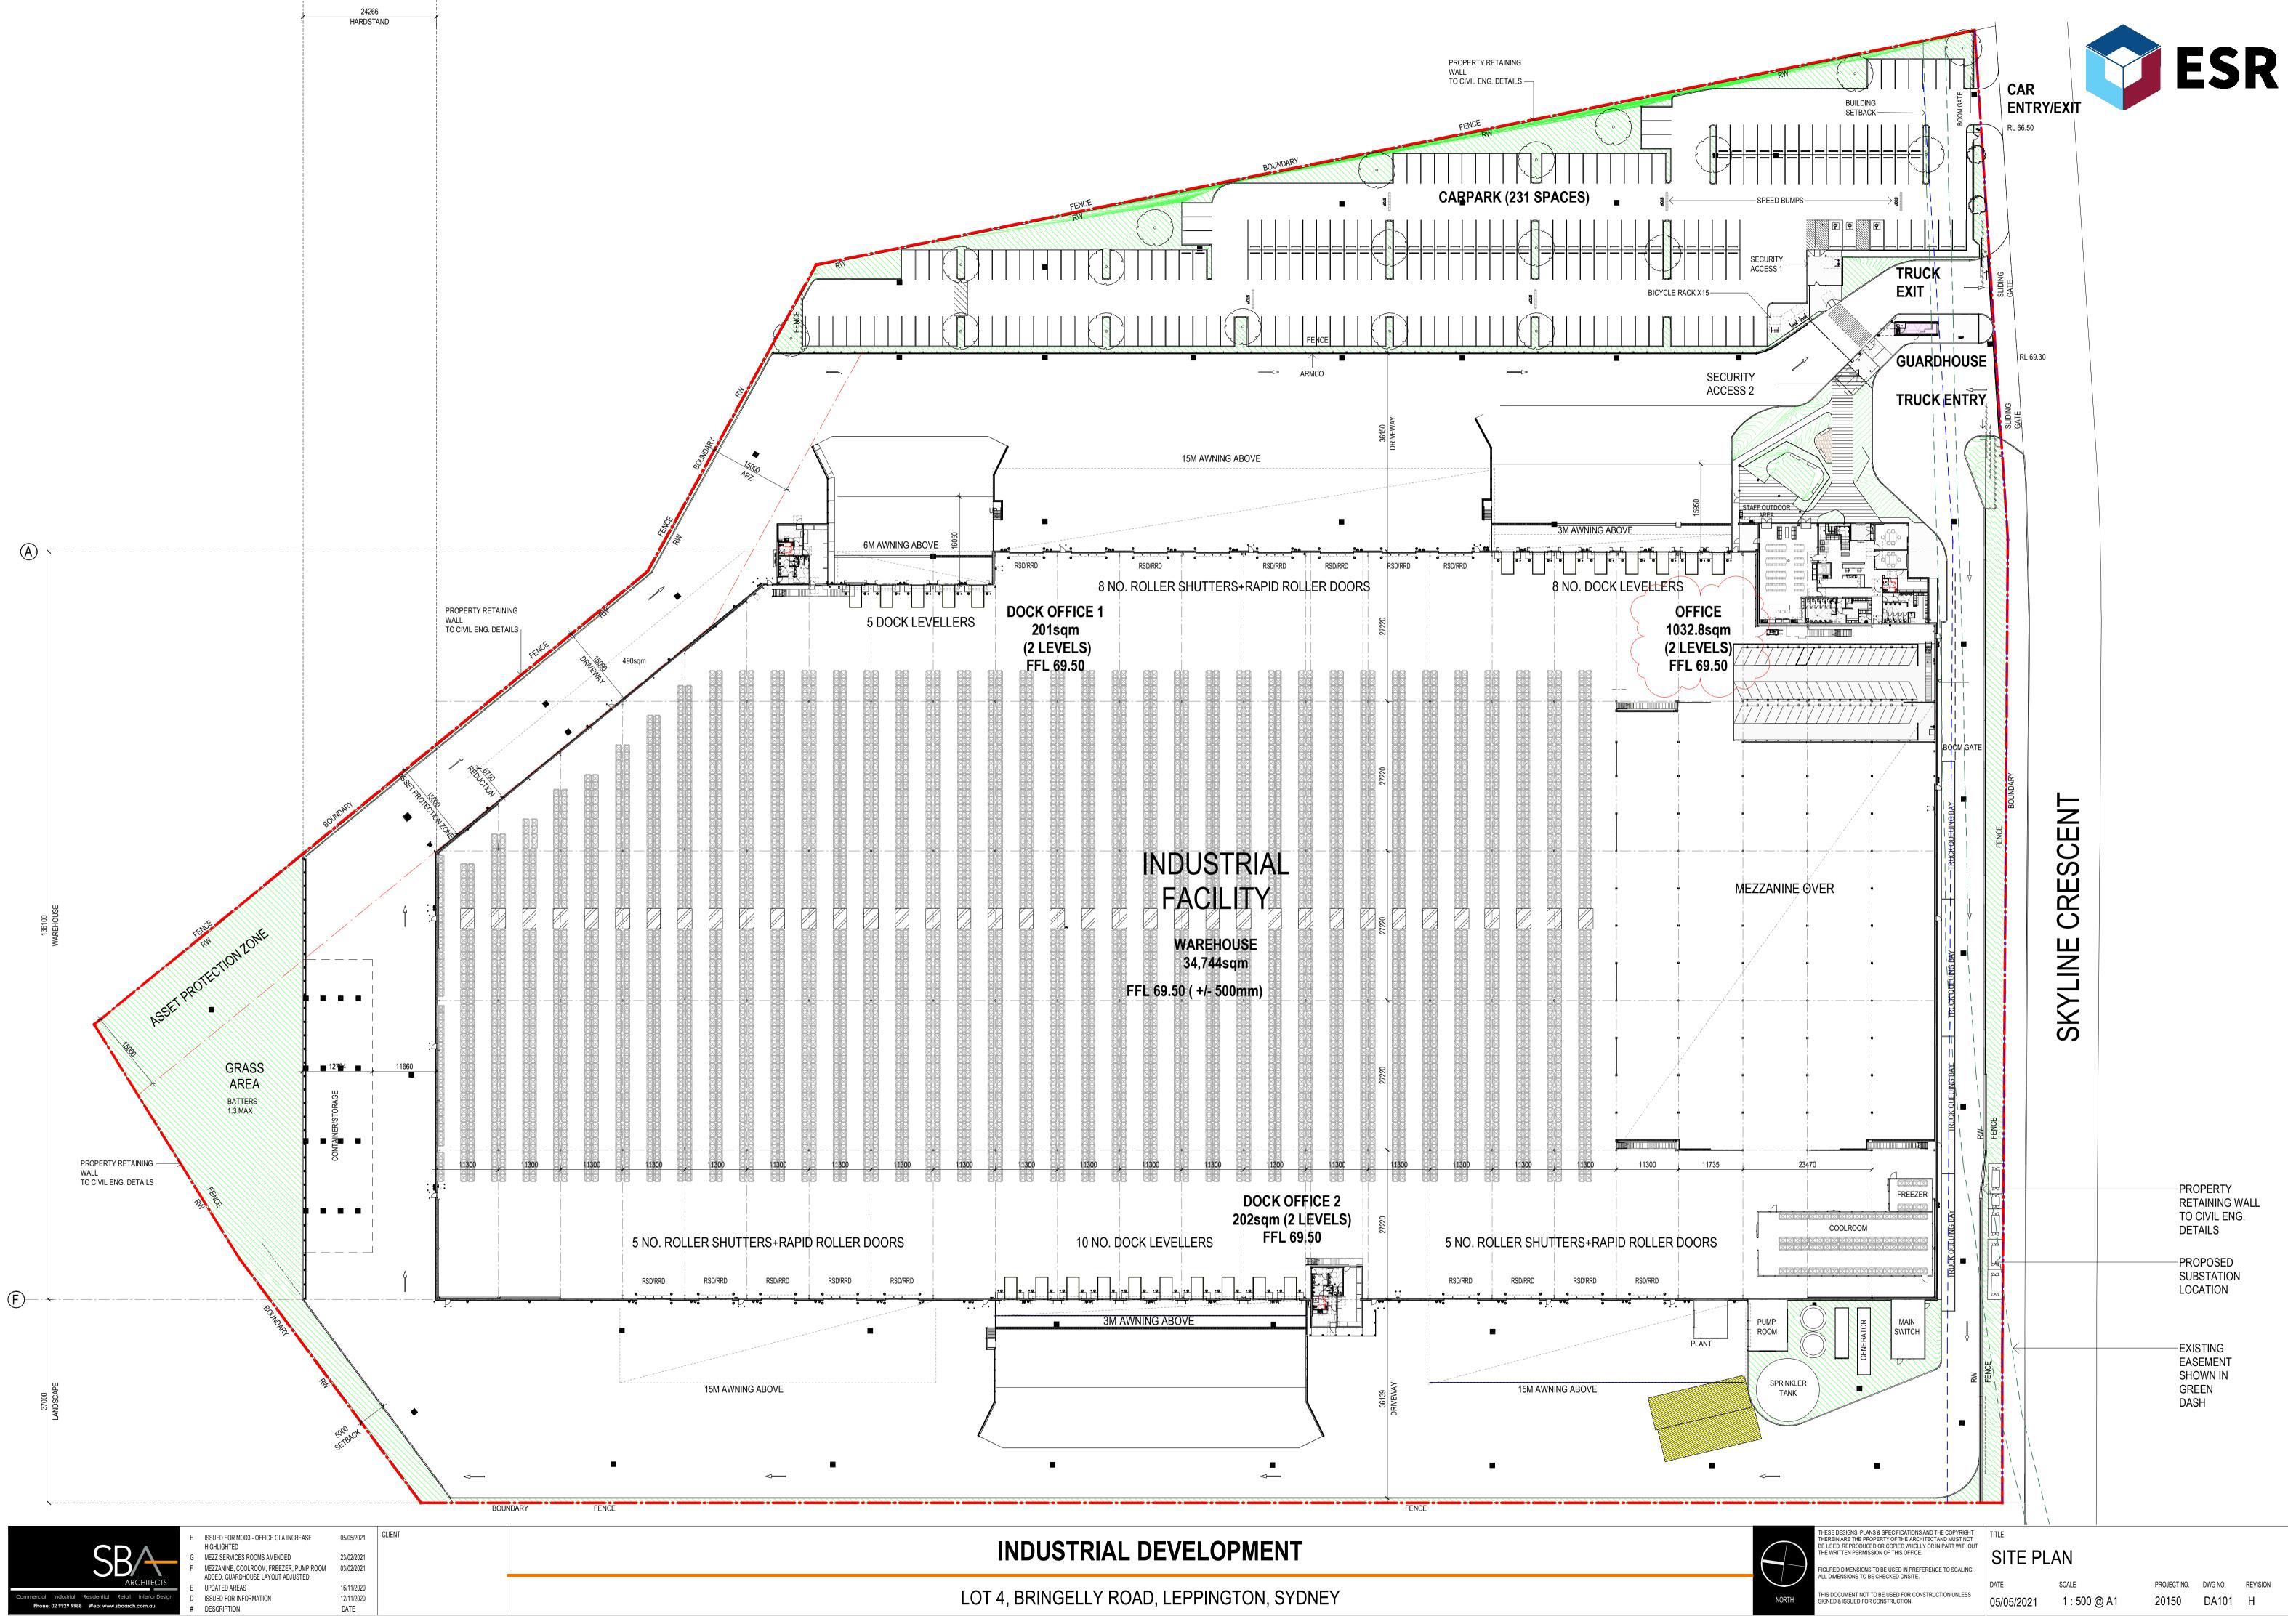

# INDUSTRIAL DEVELOPMENT

LOT 4, BRINGELLY ROAD, LEPPINGTON, SYDNEY

| BE USED, REPRODUCED OR COPIED WHOLLY OR IN PART WITHOUT<br>THE WRITTEN PERMISSION OF THIS OFFICE.<br>FIGURED DIMENSIONS TO BE USED IN PREFERENCE TO SCALING.<br>ALL DIMENSIONS TO BE CHECKED ONSITE. | WAREH      | IOUSE ELEVA       | ATIONS      | 6.      |          |  |
|------------------------------------------------------------------------------------------------------------------------------------------------------------------------------------------------------|------------|-------------------|-------------|---------|----------|--|
|                                                                                                                                                                                                      | DATE       | SCALE             | PROJECT NO. | DWG NO. | REVISION |  |
| THIS DOCUMENT NOT TO BE USED FOR CONSTRUCTION UNLESS<br>SIGNED & ISSUED FOR CONSTRUCTION.                                                                                                            | 05/05/2021 | As indicated @ A1 | 20150       | DA203   | С        |  |

# INDUSTRIAL DEVELOPMENT

LOT 4, BRINGELLY ROAD, LEPPINGTON, SYDNEY

NORTH

THESE DESIGNS, PLANS & SPECIFICATIONS AND THE COPYRIGHT THEREIN ARE THE PROPERTY OF THE ARCHITECTAND MUST NOT BE USED, REPRODUCED OR COPIED WHOLLY OR IN PART WITHOUT THE WRITTEN PERMISSION OF THIS OFFICE. OFFICE - GROUND FLOOR PLAN GURED DIMENSIONS TO BE USED IN PREFERENCE TO SCALING. LL DIMENSIONS TO BE CHECKED ONSITE. DATE SCALE THIS DOCUMENT NOT TO BE USED FOR CONSTRUCTION UNLESS SIGNED & ISSUED FOR CONSTRUCTION. 20150 DA210 B 05/05/2021 1 : 100 @ A1

### OVERALL AREA PLAN

|                                                          | G | ISSUED FOR MOD3 - OFFICE GLA INCREASE 05/05/202<br>HIGHLIGHTED | !1 | CLIENT |  |
|----------------------------------------------------------|---|----------------------------------------------------------------|----|--------|--|
| $CD\Lambda$                                              | F | UPDATED AREAS 16/11/202                                        | 0  |        |  |
|                                                          | Е | ISSUED FOR DA 26/08/202                                        | .0 |        |  |
| ARCHITECTS                                               | D | ISSUED FOR DA 14/08/202                                        | .0 |        |  |
| ARCHIECTS                                                | С | UPDATED AREAS 16/11/202                                        | .0 |        |  |
| Commercial Industrial Residential Retail Interior Design | В | ISSUED FOR DA 26/08/202                                        | .0 |        |  |
| Phone: 02 9929 9988 Web: www.sbaarch.com.au              | # | DESCRIPTION DATE                                               |    |        |  |

# INDUSTRIAL DEVELOPMENT

LOT 4, BRINGELLY ROAD, LEPPINGTON, SYDNEY

### AREAS LEGEND

|            | OFFICE AREA         | GROUND FLOOR AREA:<br>FIRST FLOOR AREA:<br>TOTAL AREA:                  | 520.1m <sup>2</sup><br>512.7m <sup>2</sup><br>1032.8 m <sup>2</sup> (2 LEVELS) |
|------------|---------------------|-------------------------------------------------------------------------|--------------------------------------------------------------------------------|
|            | DOCK OFFICE AREA    | DOCK OFFICE 1<br>GROUND FLOOR AREA:<br>FIRST FLOOR AREA:<br>TOTAL AREA: |                                                                                |
|            |                     | DOCK OFFICE 2<br>GROUND FLOOR AREA:<br>FIRST FLOOR AREA:<br>TOTAL AREA: |                                                                                |
|            | WAREHOUSE AREA      | 34 744 m²                                                               |                                                                                |
|            | TOTAL BUILDING AREA | 36 179.8 m <sup>2</sup>                                                 |                                                                                |
|            | SITE AREA           | 69 741 m²                                                               |                                                                                |
|            | HEAVY DUTY DRIVEWAY | 22 704 m²                                                               |                                                                                |
|            | LIGHT DUTY CARPARK  | 5 933 m²                                                                |                                                                                |
|            | LANDSCAPED AREA     | 4 975 m²                                                                |                                                                                |
| NO. CARPAR | K SPACES            | 231                                                                     |                                                                                |