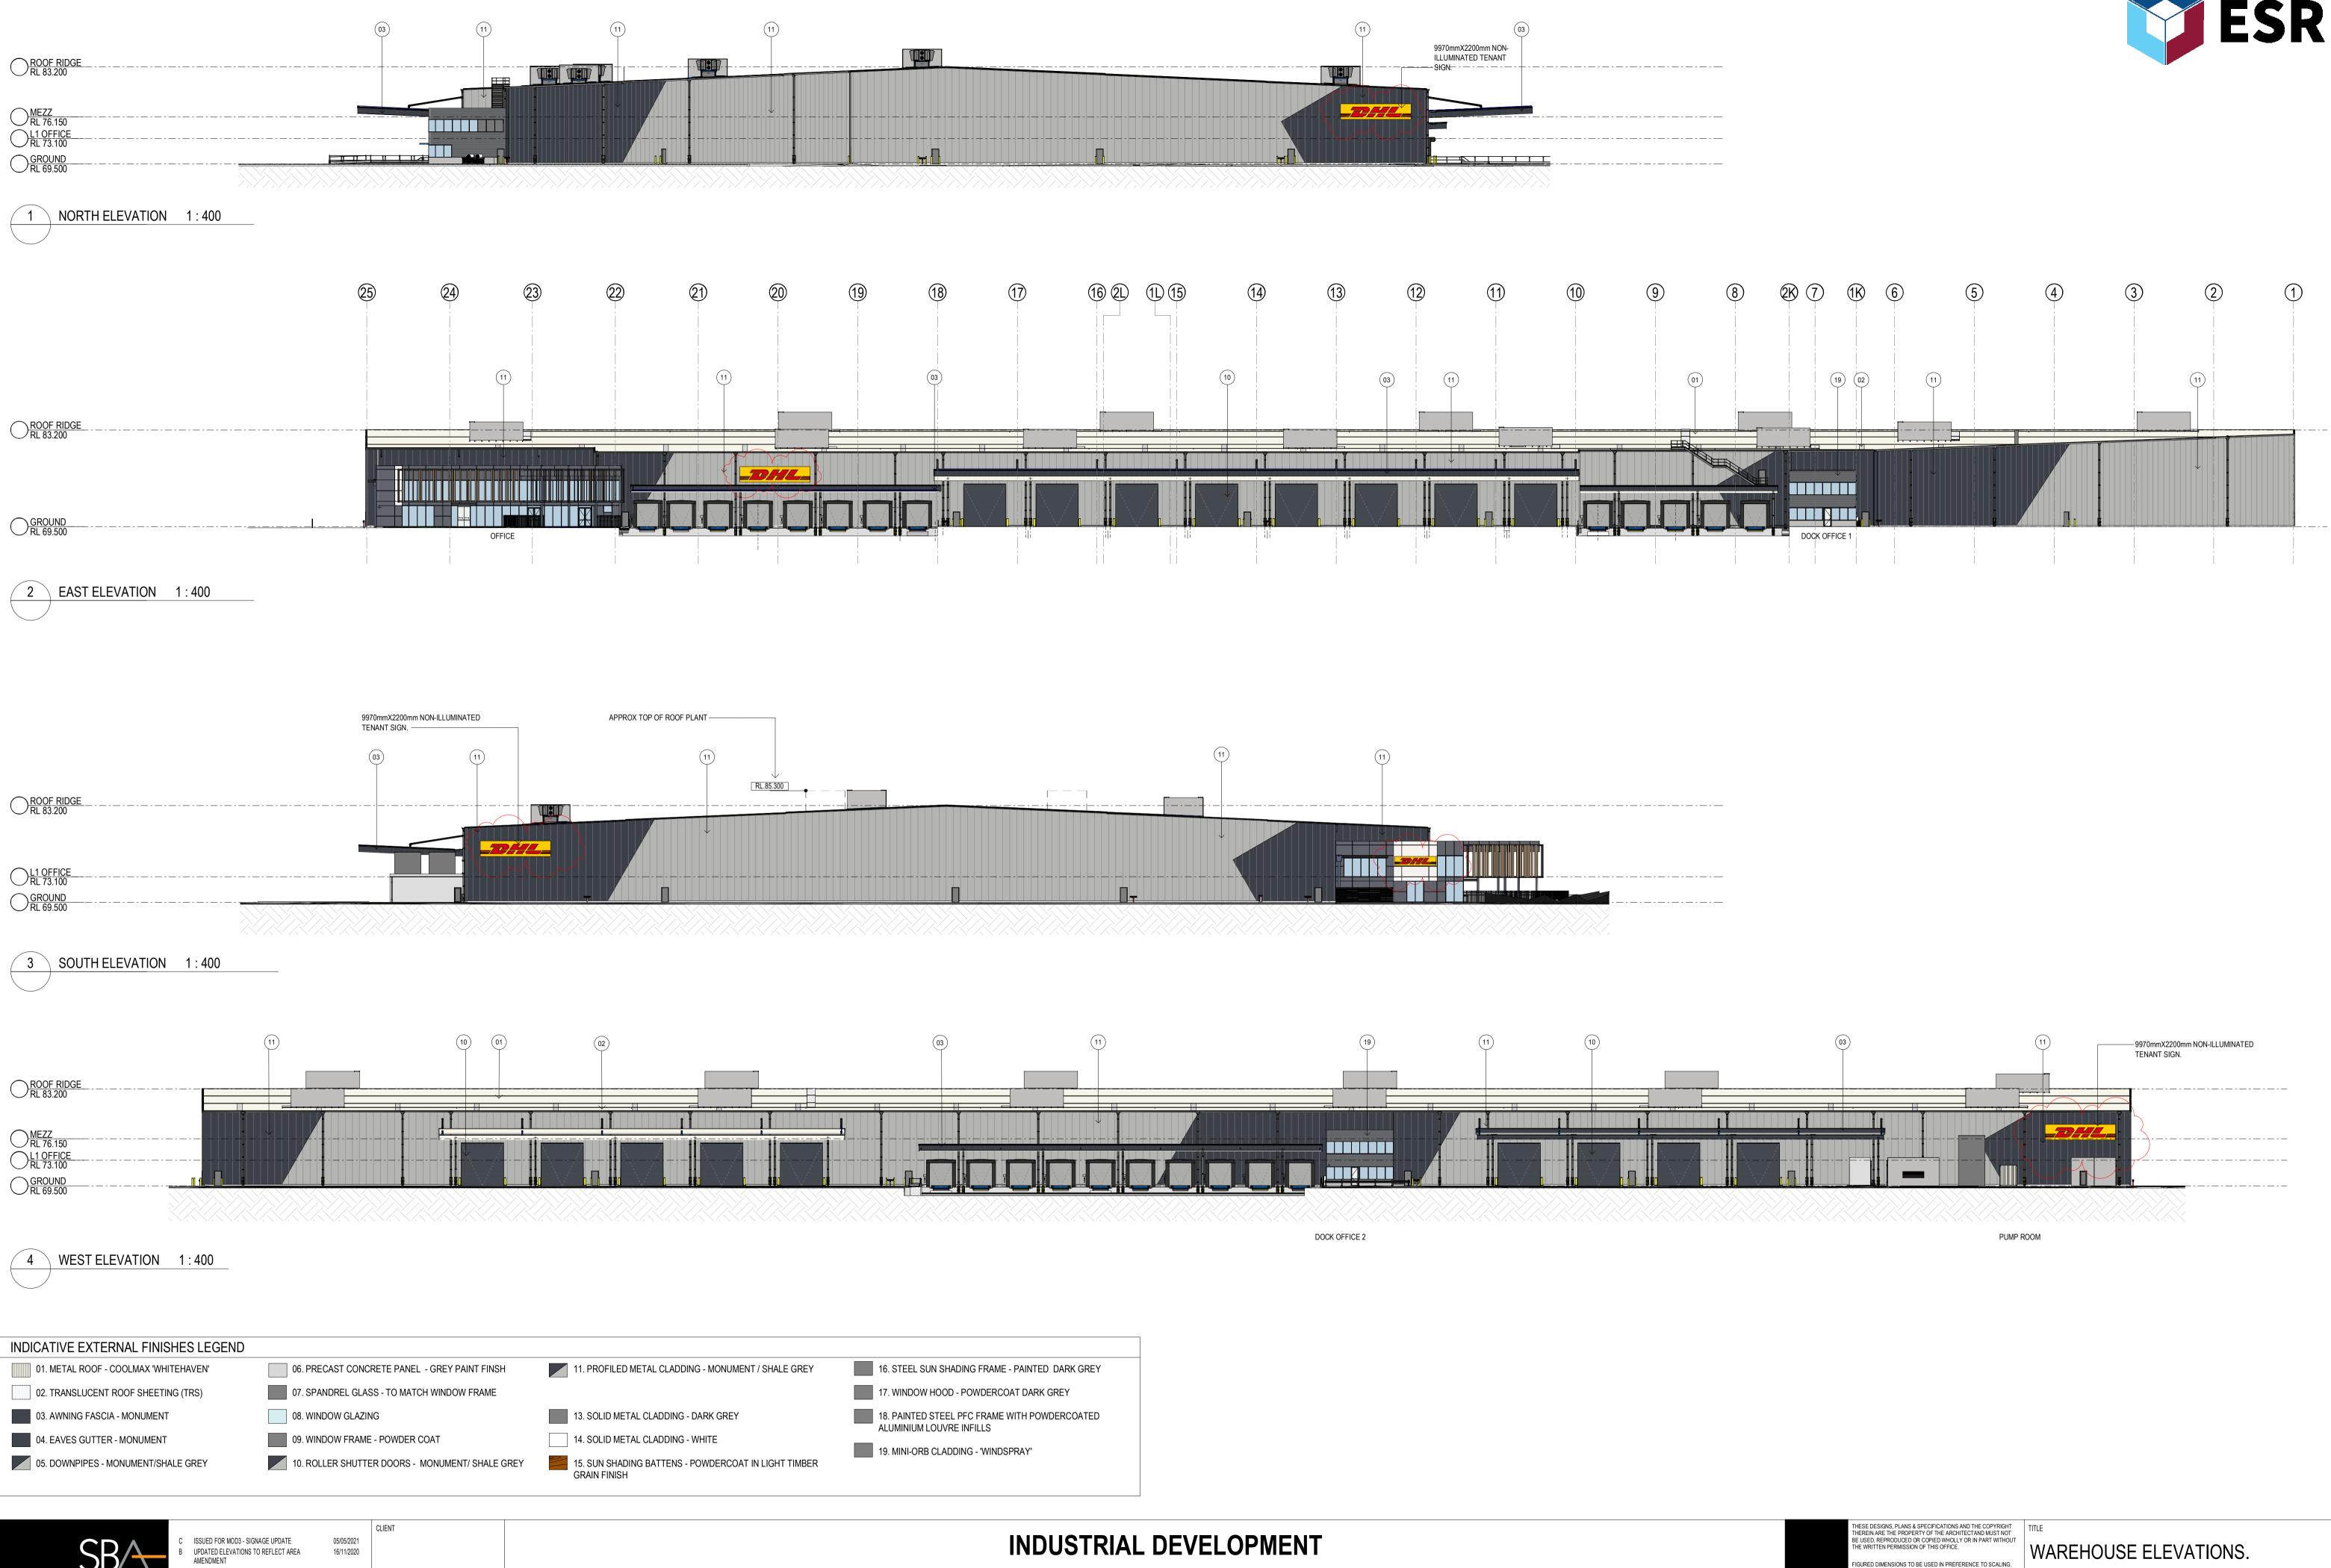

# INDUSTRIAL DEVELOPMENT

LOT 4, BRINGELLY ROAD, LEPPINGTON, SYDNEY

| BE USED, REPRODUCED OR COPIED WHOLLY OR IN PART WITHOUT<br>THE WRITTEN PERMISSION OF THIS OFFICE.<br>FIGURED DIMENSIONS TO BE USED IN PREFERENCE TO SCALING.<br>ALL DIMENSIONS TO BE CHECKED ONSITE. | WAREH      | IOUSE ELEVA       | ATIONS      | 6.      |          |  |
|------------------------------------------------------------------------------------------------------------------------------------------------------------------------------------------------------|------------|-------------------|-------------|---------|----------|--|
|                                                                                                                                                                                                      | DATE       | SCALE             | PROJECT NO. | DWG NO. | REVISION |  |
| THIS DOCUMENT NOT TO BE USED FOR CONSTRUCTION UNLESS<br>SIGNED & ISSUED FOR CONSTRUCTION.                                                                                                            | 05/05/2021 | As indicated @ A1 | 20150       | DA203   | С        |  |