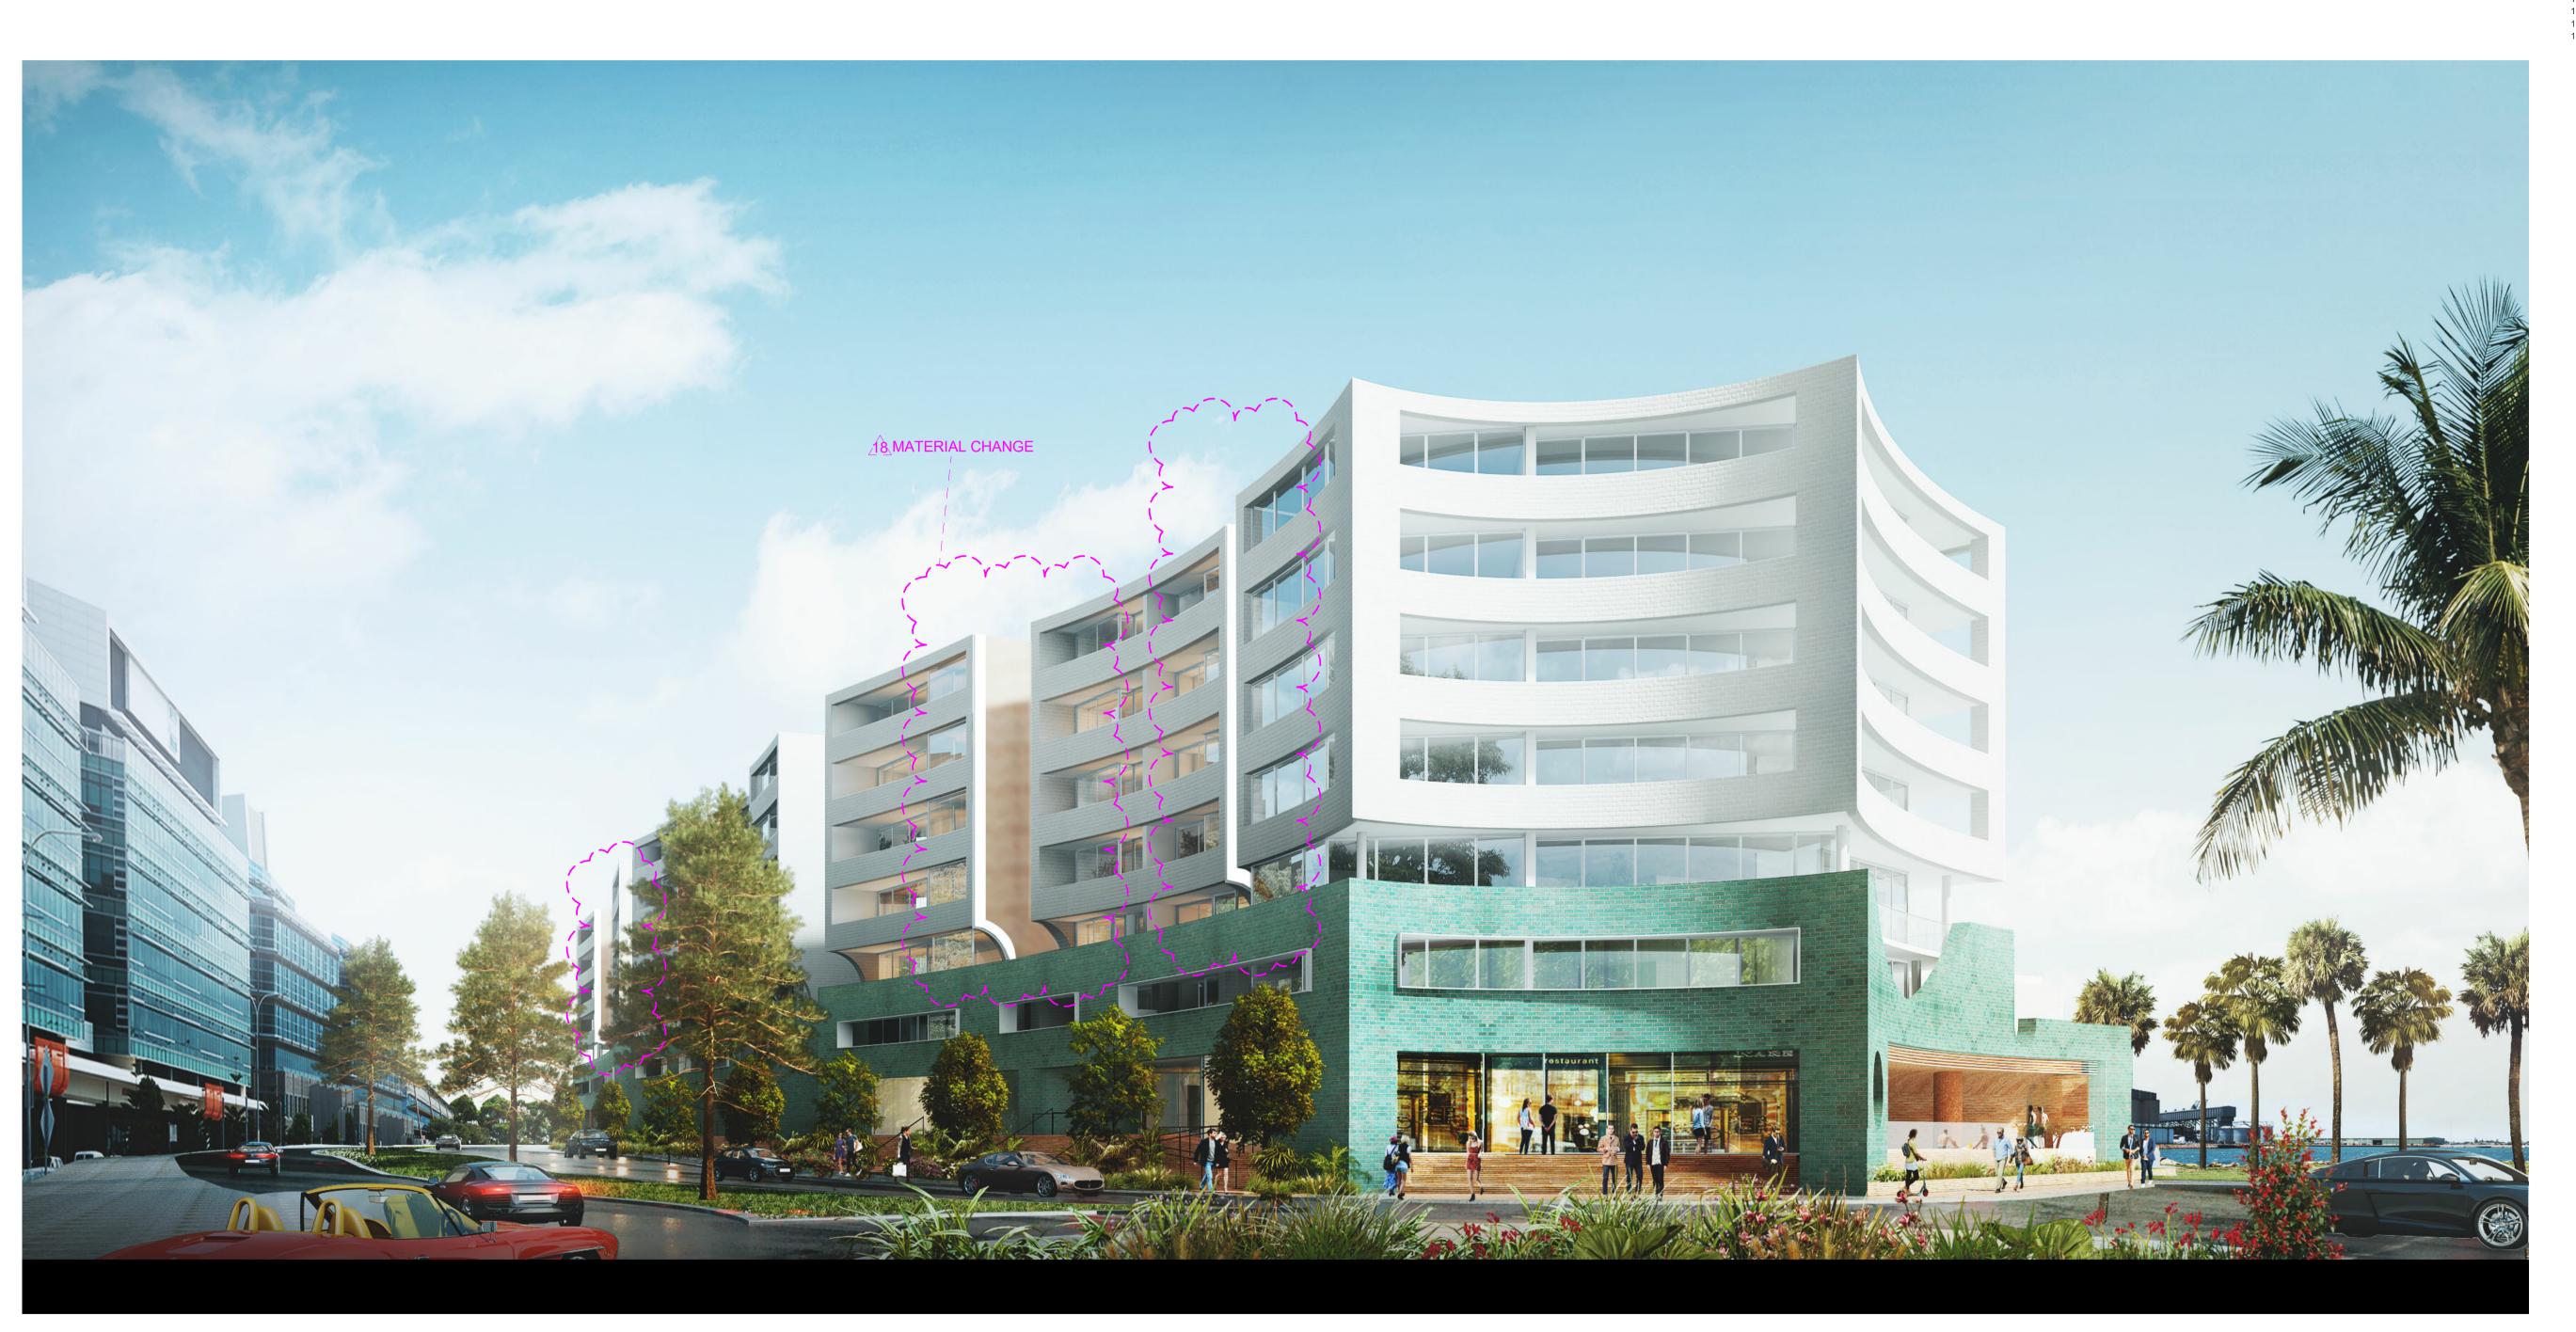

## DOMAGROUP

Project

Honeysuckle

50 Honeysuckle Drive, Newcastle NSW 2300

Drawing Name

PHOTOMONTAGE

| Date                                                                               | Scale       | Sheet Siz |
|------------------------------------------------------------------------------------|-------------|-----------|
| 19.07.19                                                                           | N/A         | @ A1      |
| Drawn                                                                              | Chk.        |           |
| JO                                                                                 | ML          |           |
| Job No.                                                                            | Drawing No. | Revision  |
| 5485                                                                               | DA-4101     | / 18      |
| 0 20                                                                               | 40          | 80mn      |
| 1:1                                                                                |             |           |
| SJB Architects<br>Level 2<br>490 Crown Street<br>Surry Hills NSW<br>2010 Australia |             |           |