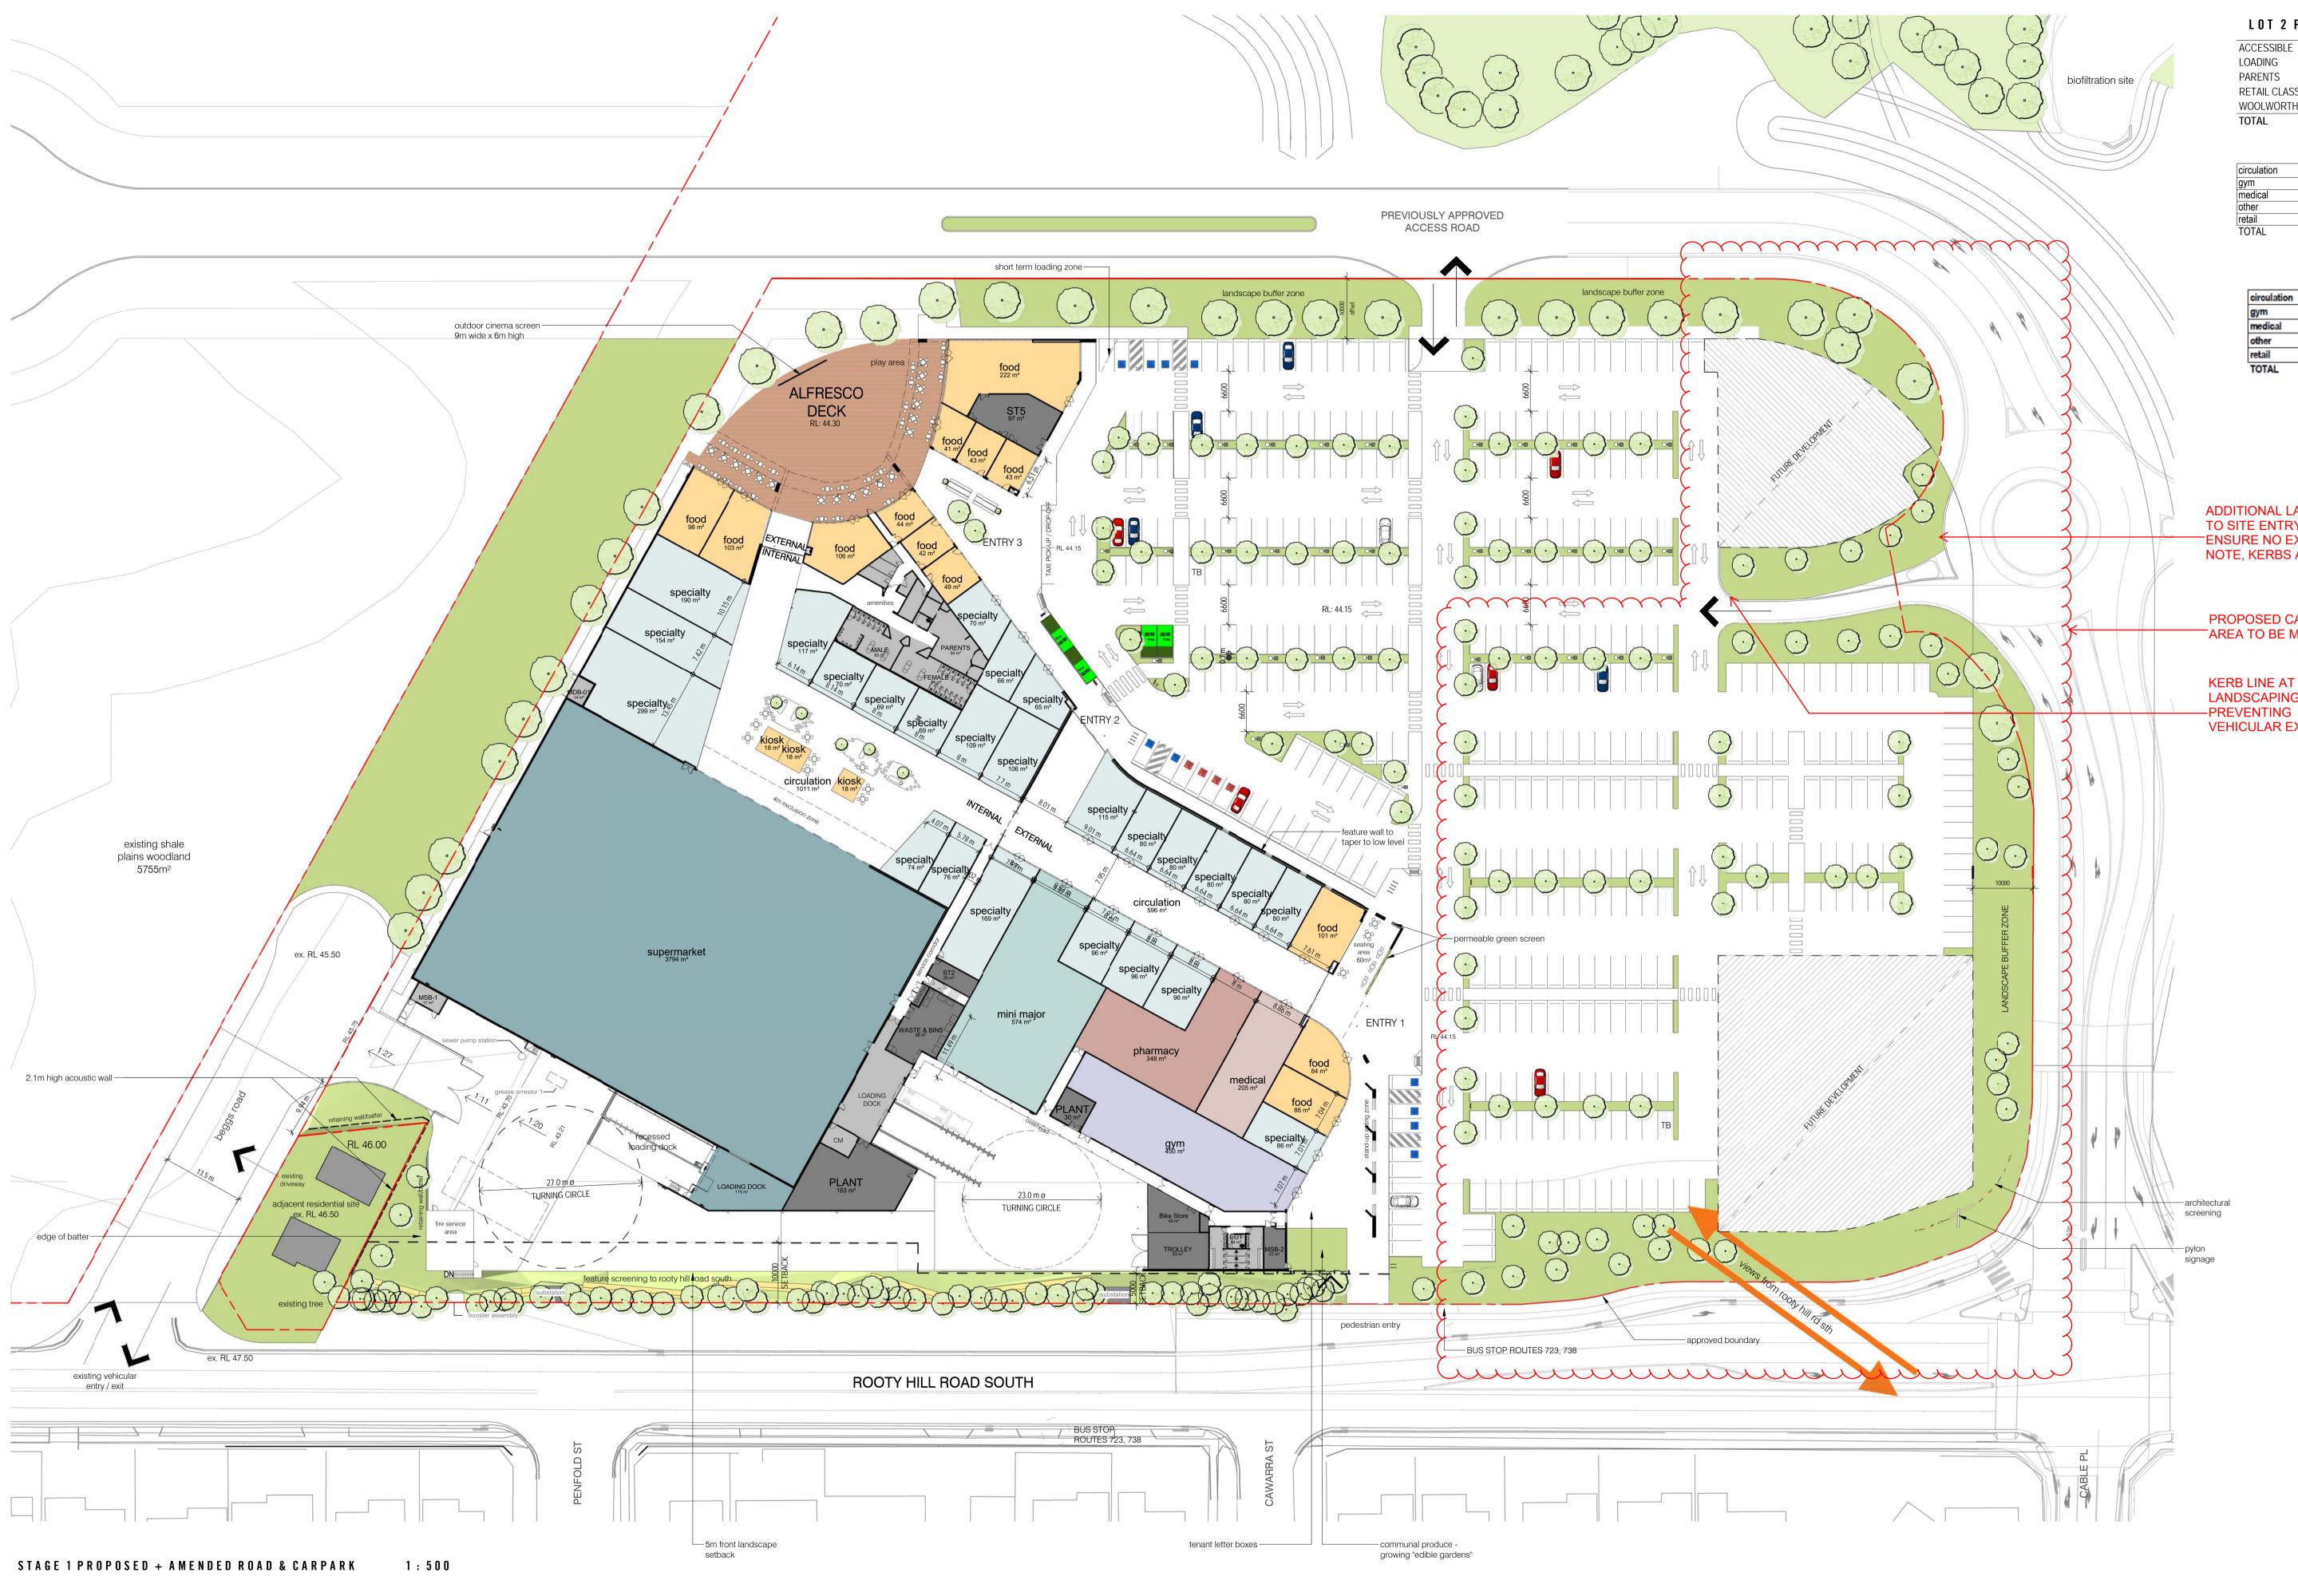

# LOT 2 PARKING STAGE 1

| TOTAL              | 432 |
|--------------------|-----|
| WOOLWORTHS PICK-UP | 4   |
|                    | 4   |
| RETAIL CLASS 3A    | 413 |
| PARENTS            | 4   |
| LOADING            | 1   |
| ACCESSIBLE         | 10  |

### LOT 2 GFA

| circulation | 1660 m <sup>2</sup> |
|-------------|---------------------|
| gym         | 450 m²              |
| medical     | 205 m²              |
| other       | 672 m²              |
| retail      | 8420 m²             |
| TOTAL       |                     |

### LOT 2 GFA

| circulation | 1660 m²              |
|-------------|----------------------|
| gym         | 450 m <sup>2</sup>   |
| medical     | 205 m²               |
| other       | 672 m <sup>2</sup>   |
| retail      | 8420 m <sup>2</sup>  |
| TOTAL       | 11408 m <sup>2</sup> |

## ADDITIONAL LANDSCAPING TO SITE ENTRY TO ENSURE NO EXIT AISLE. NOTE, KERBS ALL ROUND

#### PROPOSED CARPARK AREA TO BE MODIFIED

KERB LINE AT EDGE OF LANDSCAPING, VEHICULAR EXIT

MELBOURNE SYDNEY PERTH

1800 422 533