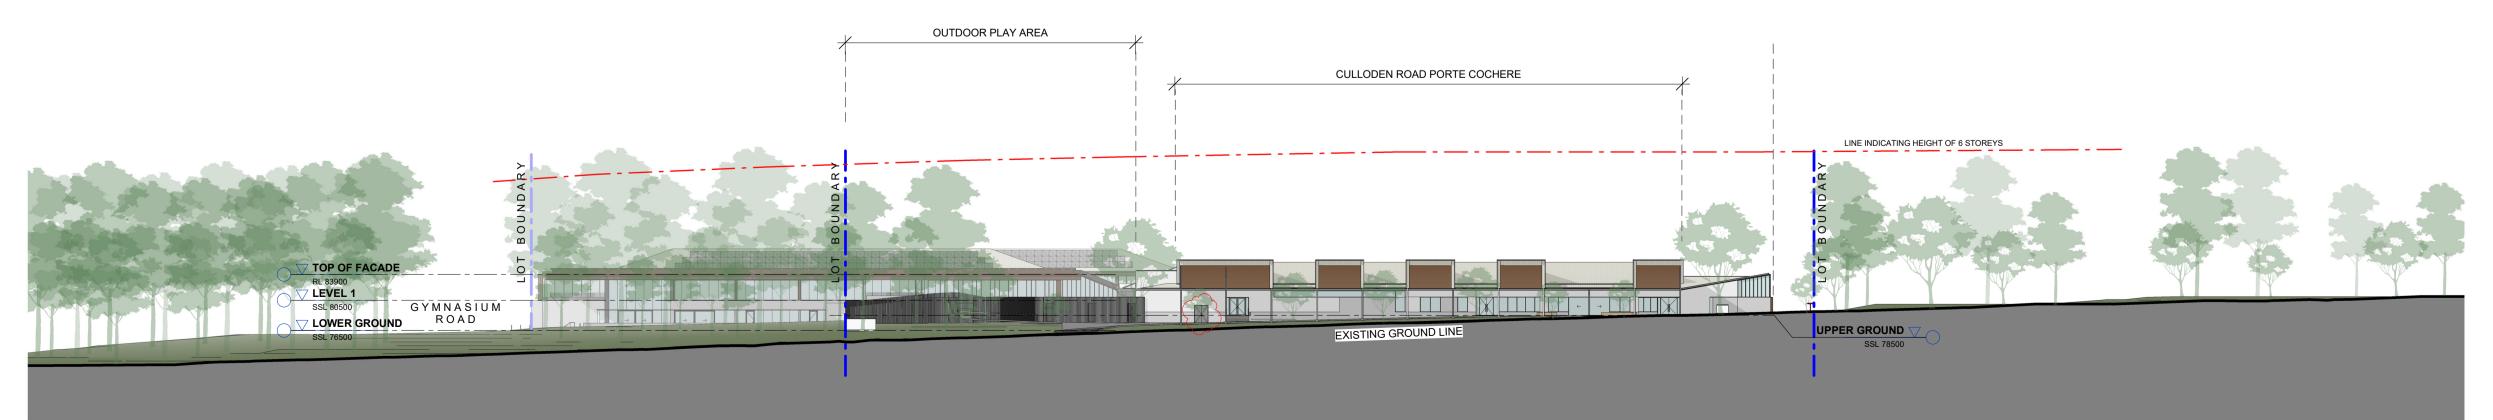

-- PROPOSED DEVELOPMENT BOUNDARY CONFERENCE EDUCATION INFRASTRUCTURE PROPOSED TREE TO BE RETAINED PROPOSED TREE DEVELOPMENT APPLICATION ONLY NOT FOR CONSTRUCTION -EXISTING & NEW TREE SIZING & LOCATION ARE INDICATIVE ONLY, REFER TO ARBORIST & LANDSCAPE REPORTS / DRAWINGS FOR FURTHER INFORMATION. -FOR EXTERNAL FINISHES & MATERIALS REFER TO A510 6 8m 1:200 VMK Architecture 364 Kent Street dney NSW 2000 elephone 02 9299 0401 acsimile 02 9299 0402 /mkarchitecture.com BN 25 082 956 929 ROYAL INSTITUTE FOR DEAF AND BLIND

Date

11.11.20

18.02.21

16.04.21

CENTRE OF EXCELLENCE

MACQUARIE UNIVERSITY

FLOOR PLAN - ZONE 2 - UPPER

lssue С Drawing Size A1 Drawn By SC

P:\19181 RIDBC Centre of Excellence at Macquarie University\dwgfiles\Revit











SCALE 1:500





SCALE 1:500





SCALE 1:500





SSL 78500





Zone 1 - Consultation Building Zone 2 - School Building

### EWG-01 GL-01 EWG-02 GL-02 ERG-01 GL-03



LOCATION:

EWG-01 & GL-01: Zone 1 - external wall glazing system & glass type.

EWG-02 & GL-02: Zone 2 - external wall glazing system & glass type. All highlevel glazing to have manually operated louvres (LVR-04) to 50% coverage, all low-level glazing to incorporate external aluminium frames and reveals as shown on drawings.

ERG-01 & GL-03: Zone 1 - external roof glazing.

SURFACE: Glass coatings to suit performance specification per ESD

report. FRAMING FINISH: Powdercoat finish, Dulux Basalt Matte.

GLASS COLOUR: Colour to suit performance specifications per ESD report.



ZONE 1 - EAST

podium, retaining walls & planters. SURFACE: Off-form / board-marked, in-situ or