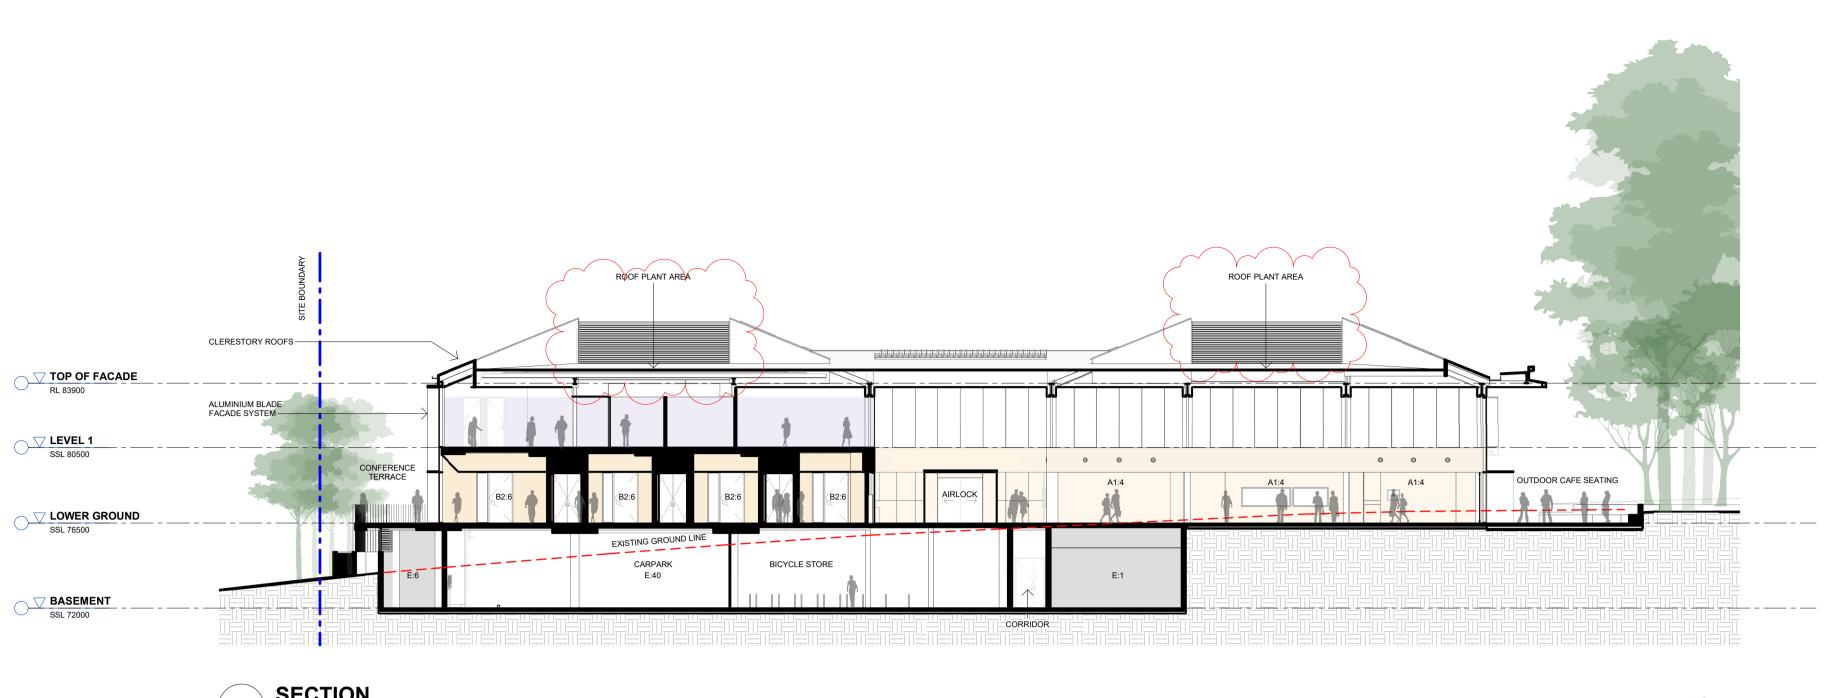

------|
| ALC   | Sector 1       | 40.4 | <u>1</u>                  |
| 10    | 2              |      | MAL BALLY                 |
| 10-11 |                |      | 100.000                   |
| -     |                | -    |                           |
| 1     | N. Com         | 1    |                           |
| n uni | and the second | -    | Contraction of the second |
| 1     |                |      |                           |







|            |             |            | で     |
|------------|-------------|------------|-------|
|            |             |            | A CAN |
|            | S. S. S. S. | S. J. Will |       |
| The states | Asi         | No. A.     |       |
| A CARL     |             |            |       |
|            |             |            |       |













| A<br>B                                                                                                                                |                                                                                        | Date                                                                  |
|---------------------------------------------------------------------------------------------------------------------------------------|----------------------------------------------------------------------------------------|-----------------------------------------------------------------------|
| С                                                                                                                                     | SSDA SUBMISSION<br>SSDA RE-SUBMISSION