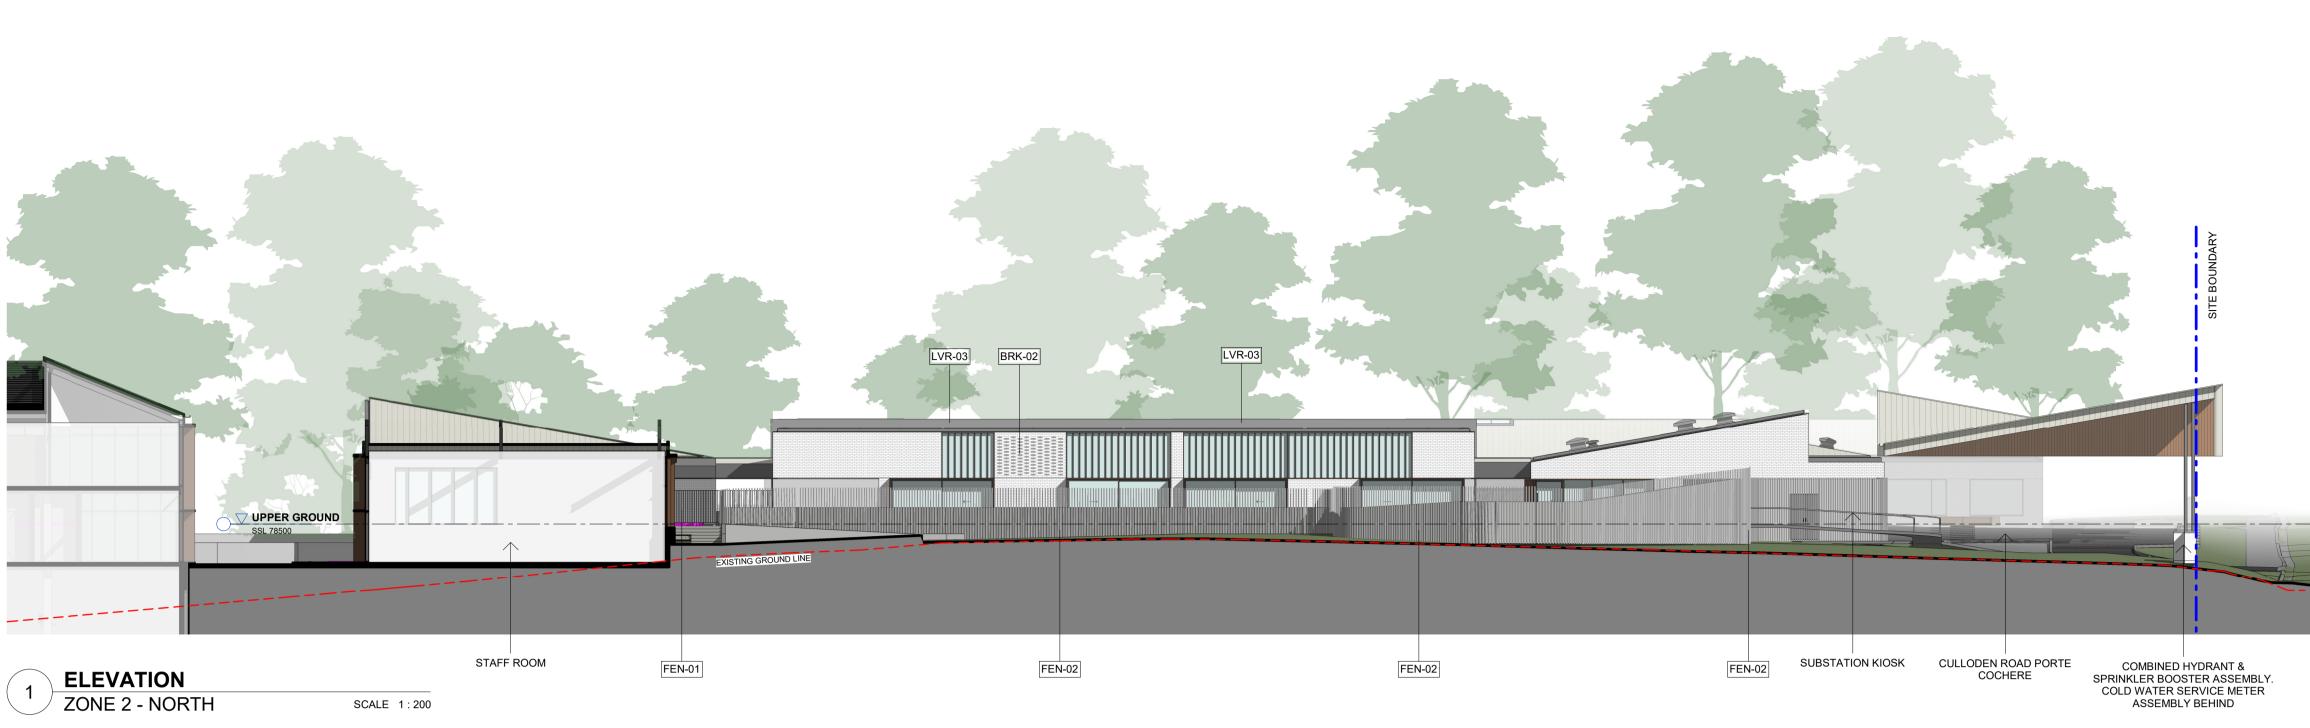

020 Fluoromax TGIC-Free Fluropolymer. COLOUR: "Copper Penny."

## MRS-01



LOCATION: Zone 1 & 2, metal roof

FINISH: Colourbond Surfmist, concealed

sheeting, roof cappings, gutters &

downpipes to be painted PVC.

exposed downpipes.

SURFACE: Steel.

## FEN-01



LOCATION: Zone 2, security and balustrade fencing.

LOCATION: Zone 2, outdoor play area fencing. SURFACE: Painted steel rod fencing. **COLOUR:** Colour patterning TBD.

## FEN-02

| · |     |   |    |
|---|-----|---|----|
|   | TIM |   |    |
|   |     | M |    |
|   |     |   |    |
|   |     | 1 |    |
|   |     |   |    |
|   |     |   | [] |







## BAL-01



\_\_\_\_\_

\_\_\_\_

**LOCATION:** Zone 1, general balustrades around elevated terraces. SURFACE: Painted steel plate / fin balustrade. COLOUR: Dulux Basalt Matte.









SCALE 1:200

Zone 1 - Consultation Building Zone 2 - School Building

EWG-01 GL-01 EWG-02 GL-02 ERG-01 GL-03



LOCATION:

EWG-01 & GL-01: Zone 1 - external wall glazing system & glass type.

EWG-02 & GL-02: Zone 2 - external wall glazing system & glass type. All highlevel glazing to have manually operated louvres (LVR-04) to 50% coverage, all low-level glazing to incorporate external aluminium frames and reveals as shown on drawings.

ERG-01 & GL-03: Zone 1 - external roof glazing.

SURFACE: Glass coatings to suit performance specification per ESD

report. **FRAMING FINISH:** Powdercoat finish, Dulux Basalt Matte.

GLASS COLOUR: Colour to suit performance specifications per ESD report.



podium, retaining walls & planters. SURFACE: Off-form / board-marked, in-situ or precast conc