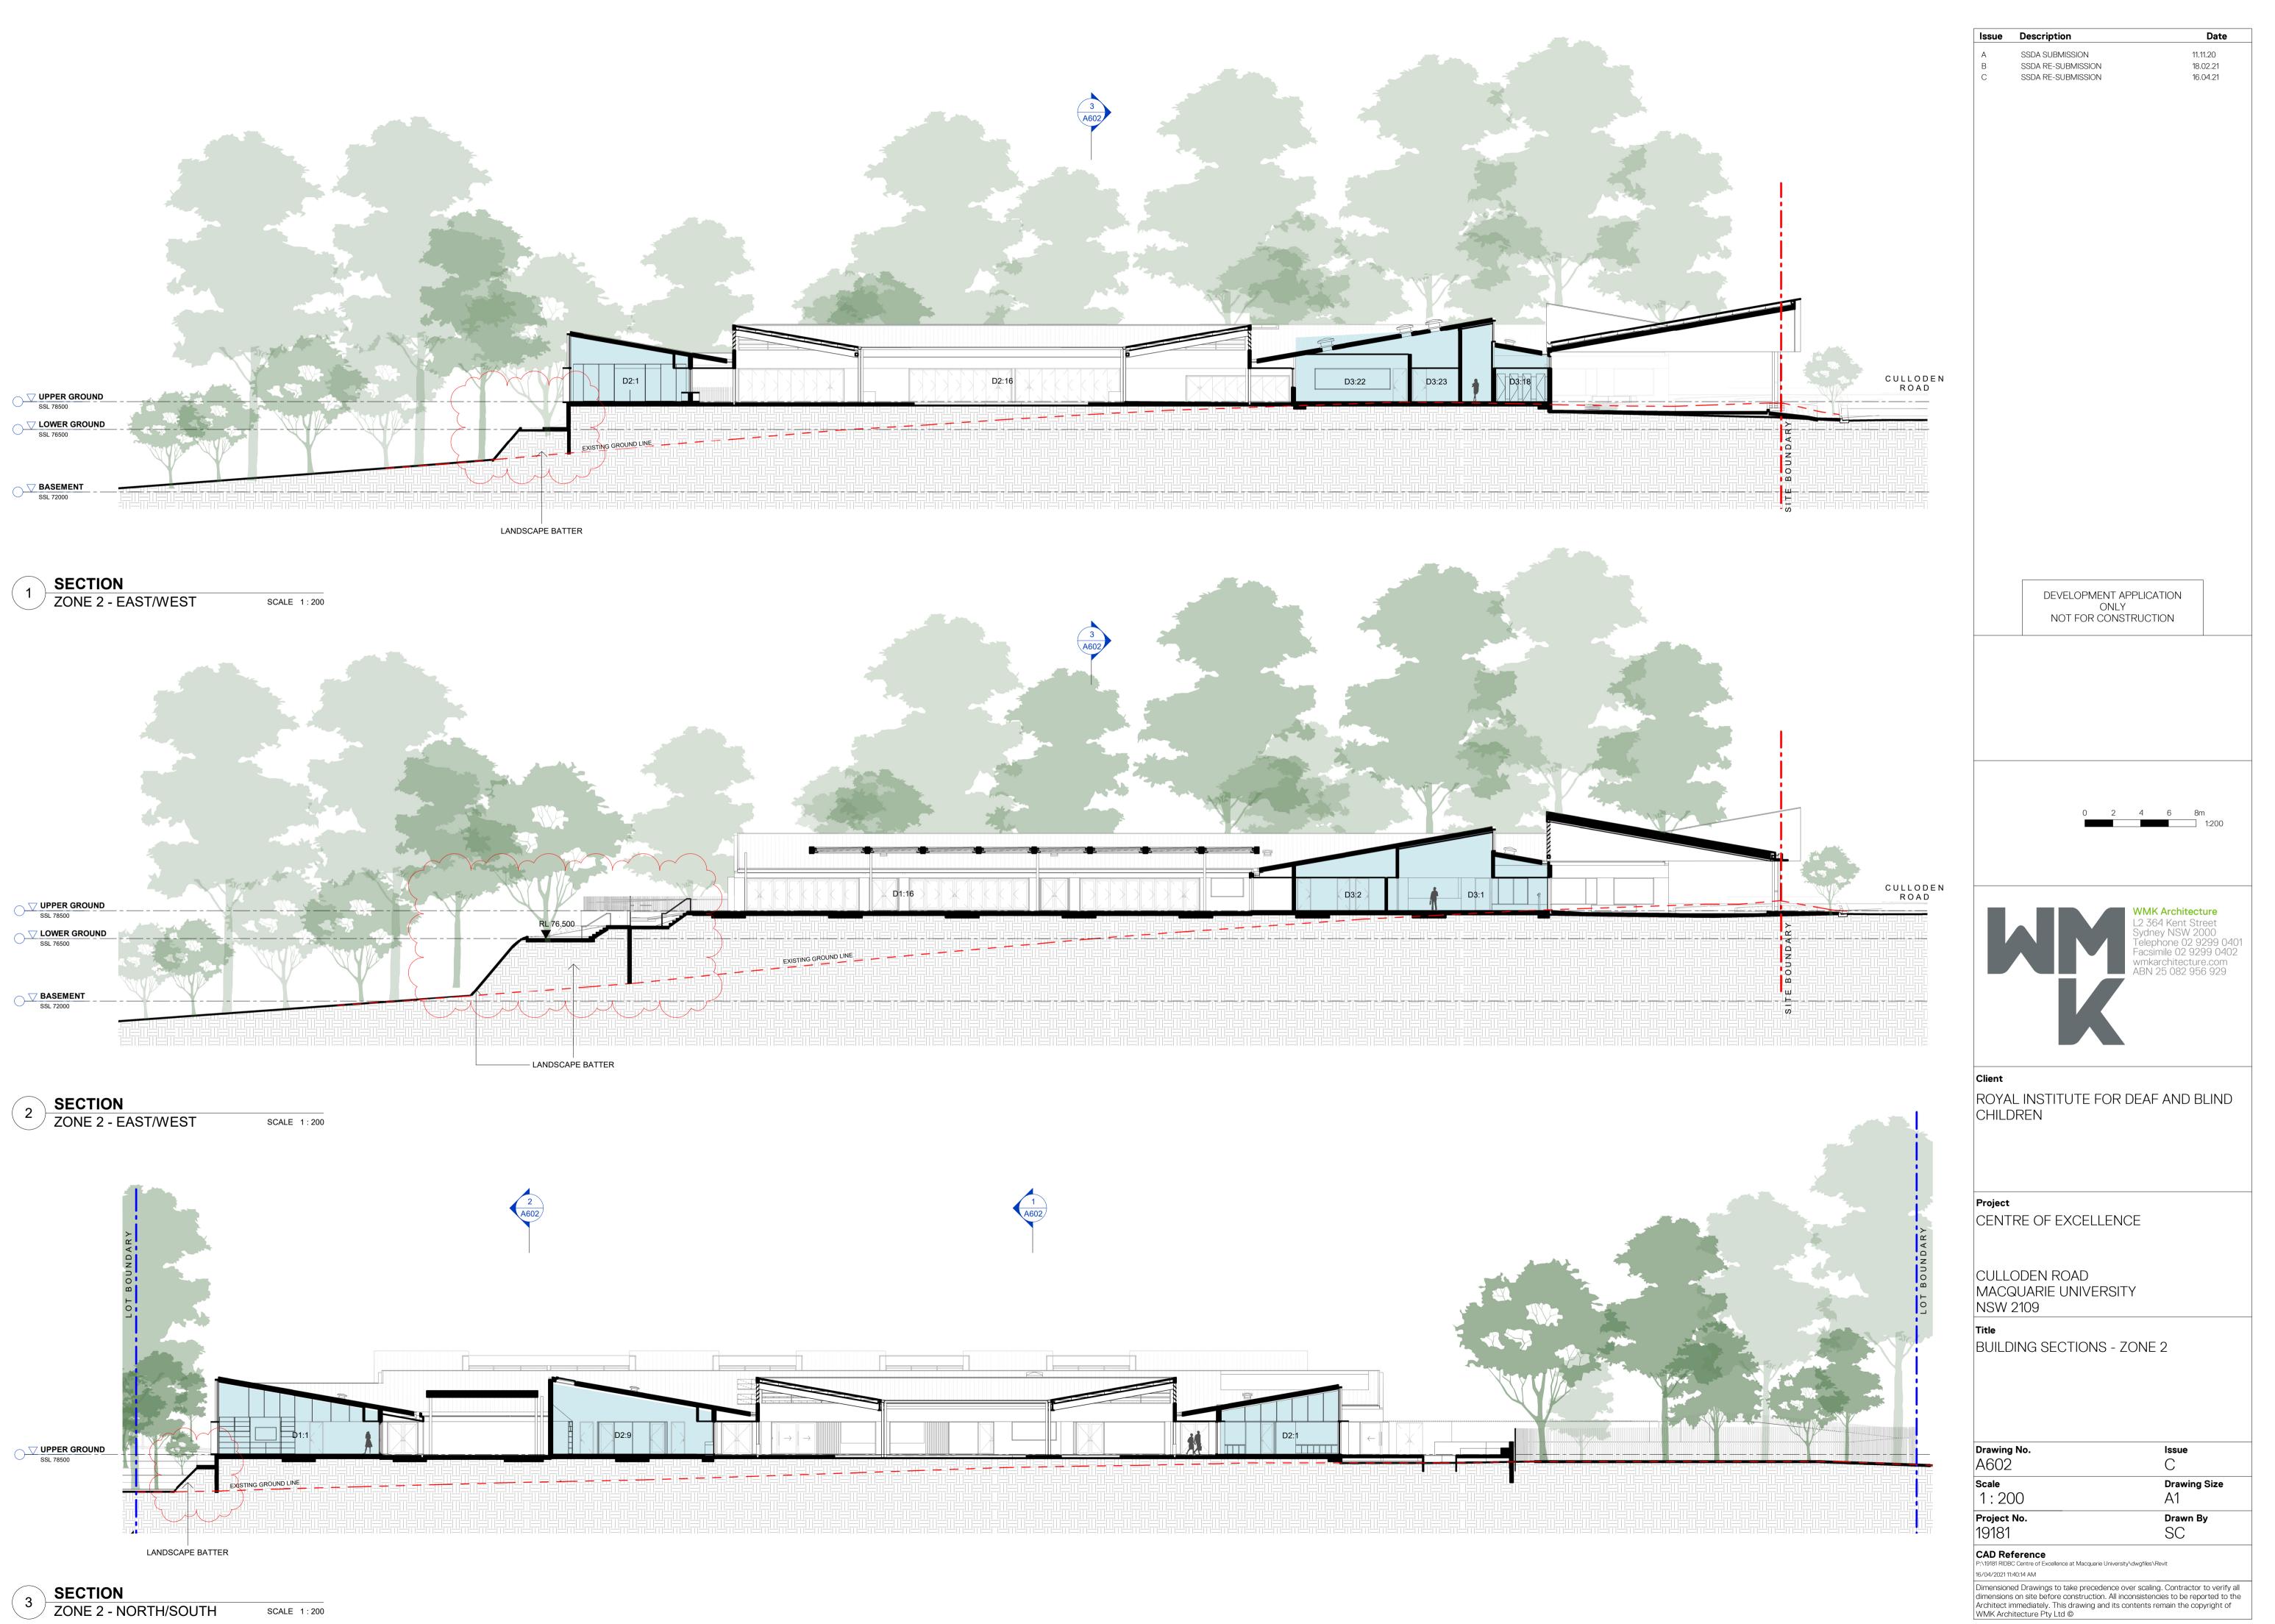

## **ROYAL INSTITUTE FOR DEAF & BLIND CHILDREN: CENTRE OF EXCELLENCE**

CULLODEN ROAD MACQUARIE UNIVERSITY NSW 2109

CLIENT : ROYAL INSTITUTE FOR DEAF AND BLIND CHILDREN

| DRA        | AWING LIST                          |  |
|------------|-------------------------------------|--|
| Drawing No | Draw Name                           |  |
| A000       | COVER SHEET & LOCATION PLAN         |  |
| A010       | SITE PLAN                           |  |
| A040       | SITE ANALYSIS PLAN                  |  |
| A050       | SITE DEMOLITION PLAN                |  |
| A100       | OVERALL PLAN - BASEMENT             |  |
| A101       | OVERALL PLAN - GROUND               |  |
| A102       | OVERALL PLAN - LEVEL 1              |  |
| A110       | FLOOR PLAN - ZONE 1 - BASEMENT      |  |
| A111       | FLOOR PLAN - ZONE 1 - LOWER GROUND  |  |
| A112       | FLOOR PLAN - ZONE 2 - UPPER GROUND  |  |
| A113       | FLOOR PLAN - ZONE 1 - LEVEL 1       |  |
| A114       | ROOF PLAN - ZONE 1                  |  |
| A115       | ROOF PLAN - ZONE 2                  |  |
| A500       | OVERALL SITE ELEVATIONS             |  |
| A510       | BUILDING ELEVATIONS - ZONE 1        |  |
| A511       | BUILDING ELEVATIONS - ZONE 1        |  |
| A512       | BUILDING ELEVATIONS - ZONE 2        |  |
| A513       | BUILDING ELEVATIONS - ZONE 2        |  |
| A600       | BUILDING SECTIONS - ZONE 1          |  |
| A601       | BUILDING SECTIONS - ZONE 1          |  |
| A602       | BUILDING SECTIONS - ZONE 2          |  |
| A900       | SHADOW DIAGRAMS                     |  |
| A910       | 3D PERSPECTIVES - ARTIST IMPRESSION |  |
| A960       | AREA DIAGRAMS                       |  |
| A980       | GFA & GBA DIAGRAMS                  |  |
| A990       | ROOM SCHEDULES                      |  |