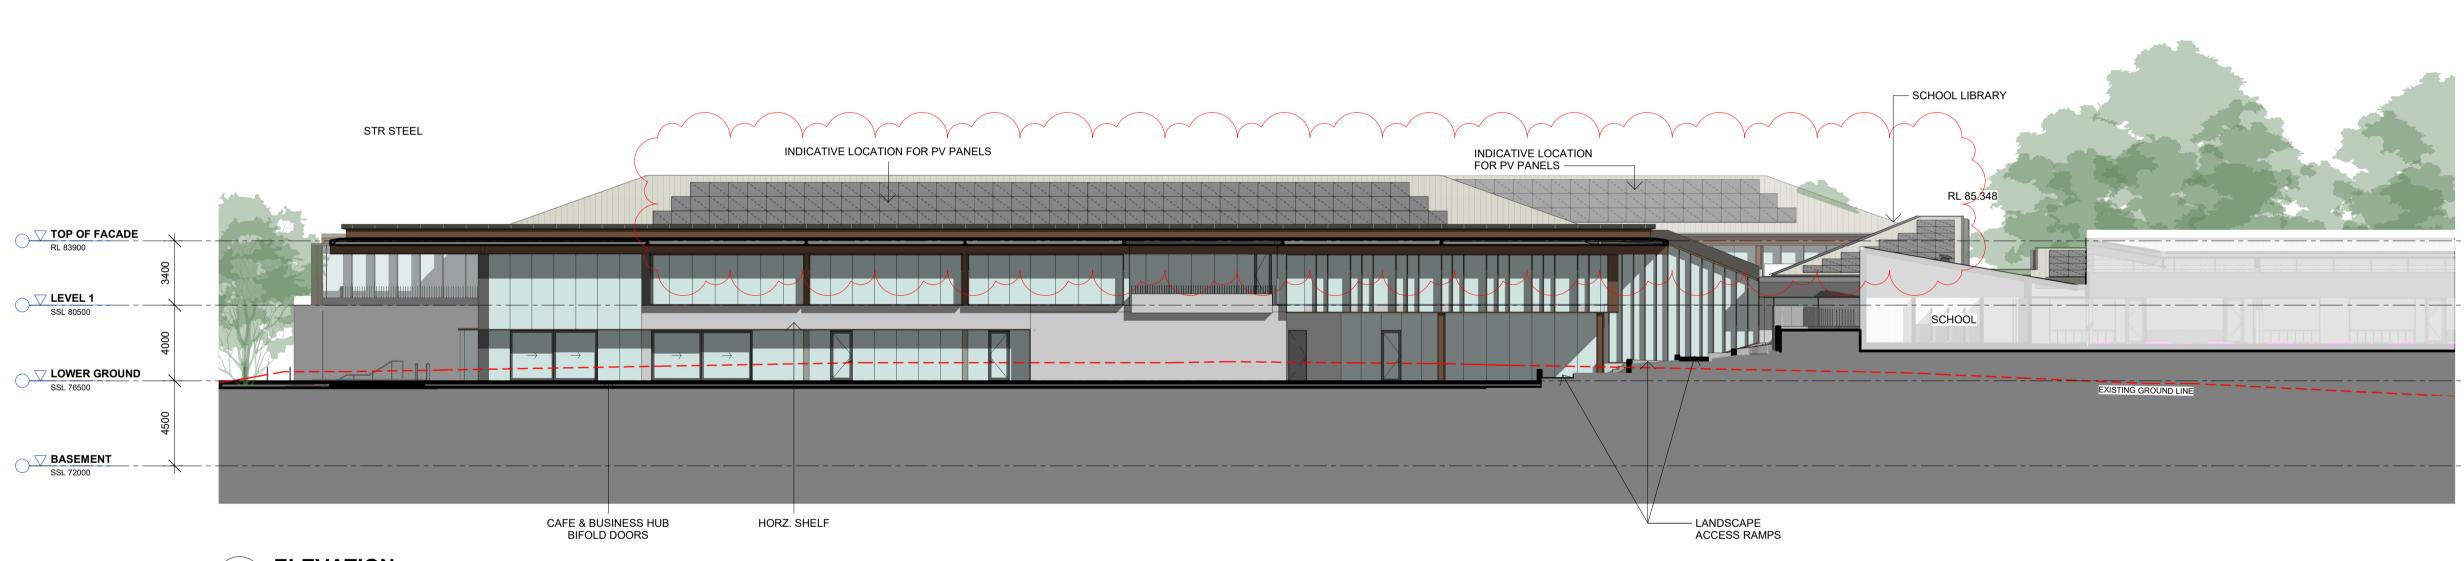

ng. COLOUR: Dulux Basalt Matte.

EXISTING GROUND LINE

PER MECH REQ.

## FEN-02

| A   |       |             |      |         |           |
|-----|-------|-------------|------|---------|-----------|
| ł   |       |             |      |         |           |
|     | si    | A. C.       | 1000 | and the |           |
|     |       |             |      | 100     |           |
|     | ALL L | ALL SA      |      | No.     | Section 1 |
| A I | A and | C. S. State | 1    |         | Contrast. |

LOCATION: Zone 2, outdoor play area fencing. SURFACE: Painted steel rod fencing. **COLOUR:** Colour patterning TBD.

**BEHIND BAL-01** 











\_\_\_\_\_

**LOCATION:** Zone 1, general balustrades around elevated terraces. SURFACE: Painted steel plate / fin balustrade. COLOUR: Dulux Basalt Matte.





**ELEVATION** 2

ZONE 1 - SOUTH

SCALE 1:200

SCALE 1:200

and the second

BRK-01

1 minton Altin A. Himporing min Thomas have the training

LOCATION: Zone 2.

SURFACE: Brick. FINISH: Bagged coating render. COLOUR: Dulux Summer Cloud Quarter.

> LVR-02 LOCATION: Zone 1.

DESCRIPTION: Fixed, aluminium weather-proof louvres for mechanical ventilation & exhaust. Colour to match curtainwall framing (powdercoat finish).

## BRK-02

| in the second se | the little |                                       |               |
|------------------------------------------------------------------------------------------------------------------------------------------------------------------------------------------------------------------------------------------------------------------------------------