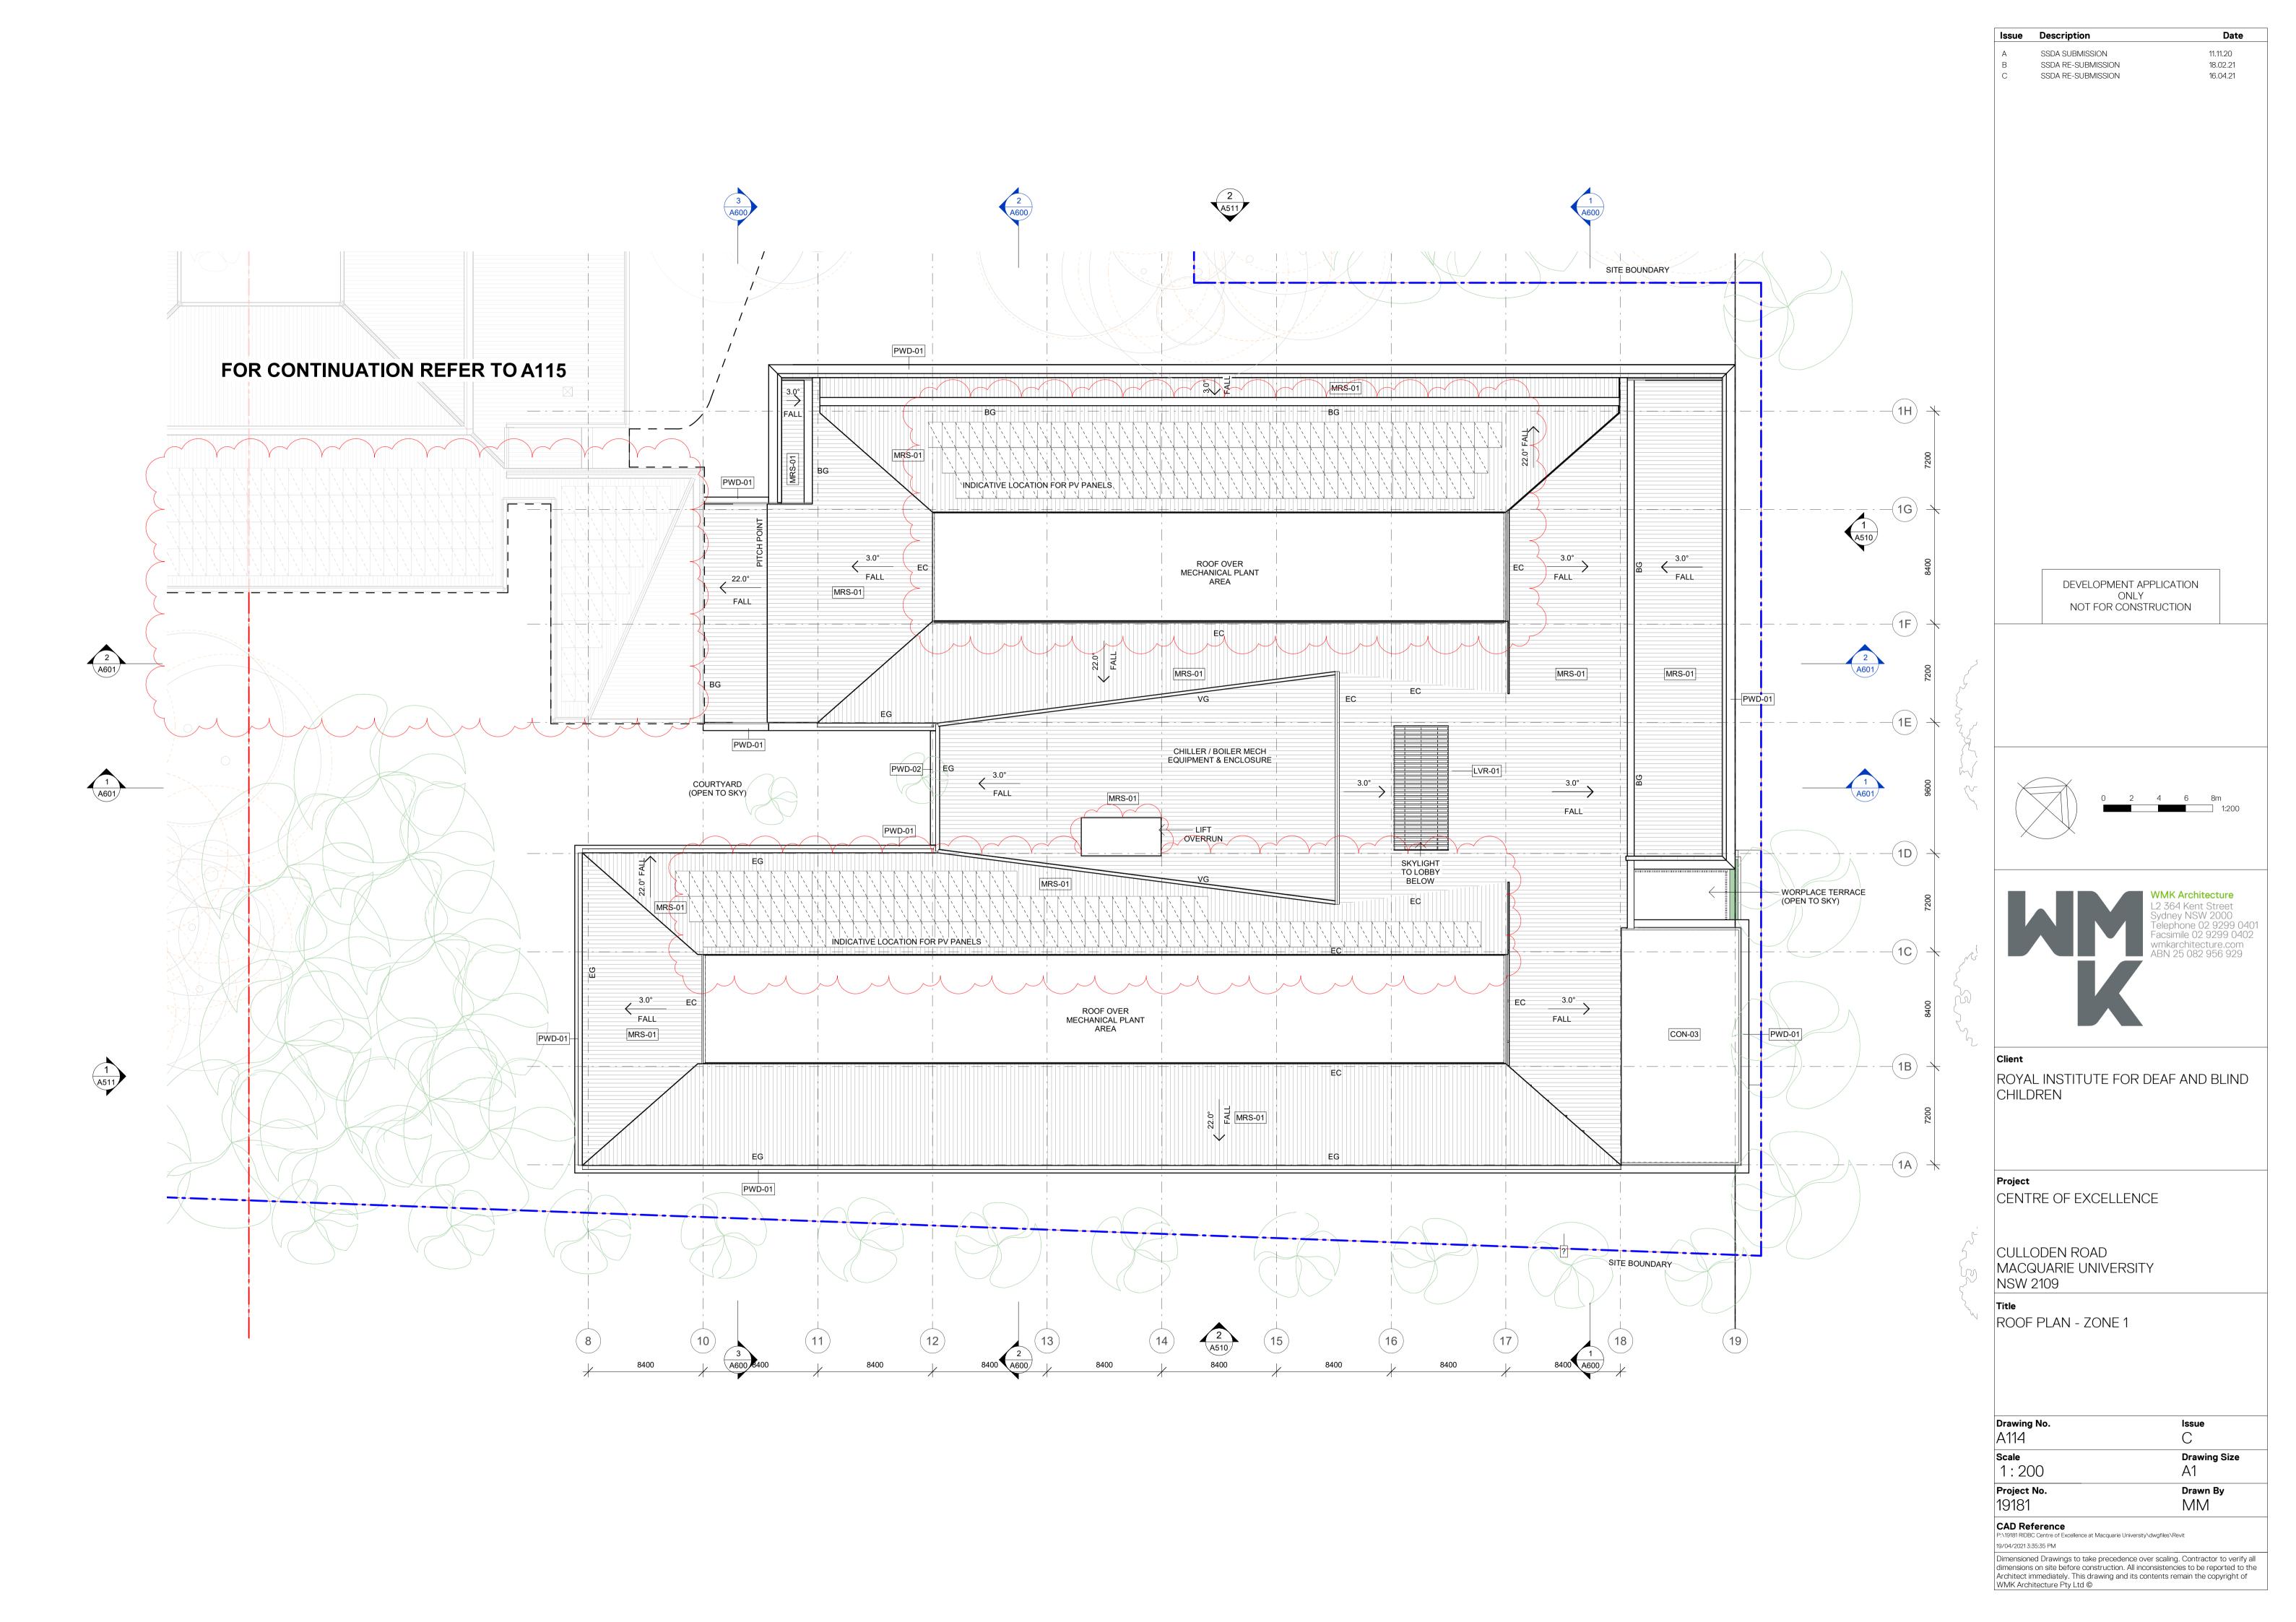

## **ROYAL INSTITUTE FOR DEAF & BLIND CHILDREN: CENTRE OF EXCELLENCE**

CULLODEN ROAD MACQUARIE UNIVERSITY NSW 2109

CLIENT : ROYAL INSTITUTE FOR DEAF AND BLIND CHILDREN

| DRA        | AWING LIST                          |  |
|------------|-------------------------------------|--|
| Drawing No | Draw Name                           |  |
| A000       | COVER SHEET & LOCATION PLAN         |  |
| A010       | SITE PLAN                           |  |
| A040       | SITE ANALYSIS PLAN                  |  |
| A050       | SITE DEMOLITION PLAN                |  |
| A100       | OVERALL PLAN - BASEMENT             |  |
| A101       | OVERALL PLAN - GROUND               |  |
| A102       | OVERALL PLAN - LEVEL 1              |  |
| A110       | FLOOR PLAN - ZONE 1 - BASEMENT      |  |
| A111       | FLOOR PLAN - ZONE 1 - LOWER GROUND  |  |
| A112       | FLOOR PLAN - ZONE 2 - UPPER GROUND  |  |
| A113       | FLOOR PLAN - ZONE 1 - LEVEL 1       |  |
| A114       | ROOF PLAN - ZONE 1                  |  |
| A115       | ROOF PLAN - ZONE 2                  |  |
| A500       | OVERALL SITE ELEVATIONS             |  |
| A510       | BUILDING ELEVATIONS - ZONE 1        |  |
| A511       | BUILDING ELEVATIONS - ZONE 1        |  |
| A512       | BUILDING ELEVATIONS - ZONE 2        |  |
| A513       | BUILDING ELEVATIONS - ZONE 2        |  |
| A600       | BUILDING SECTIONS - ZONE 1          |  |
| A601       | BUILDING SECTIONS - ZONE 1          |  |
| A602       | BUILDING SECTIONS - ZONE 2          |  |
| A900       | SHADOW DIAGRAMS                     |  |
| A910       | 3D PERSPECTIVES - ARTIST IMPRESSION |  |
| A960       | AREA DIAGRAMS                       |  |
| A980       | GFA & GBA DIAGRAMS                  |  |
| A990       | ROOM SCHEDULES                      |  |