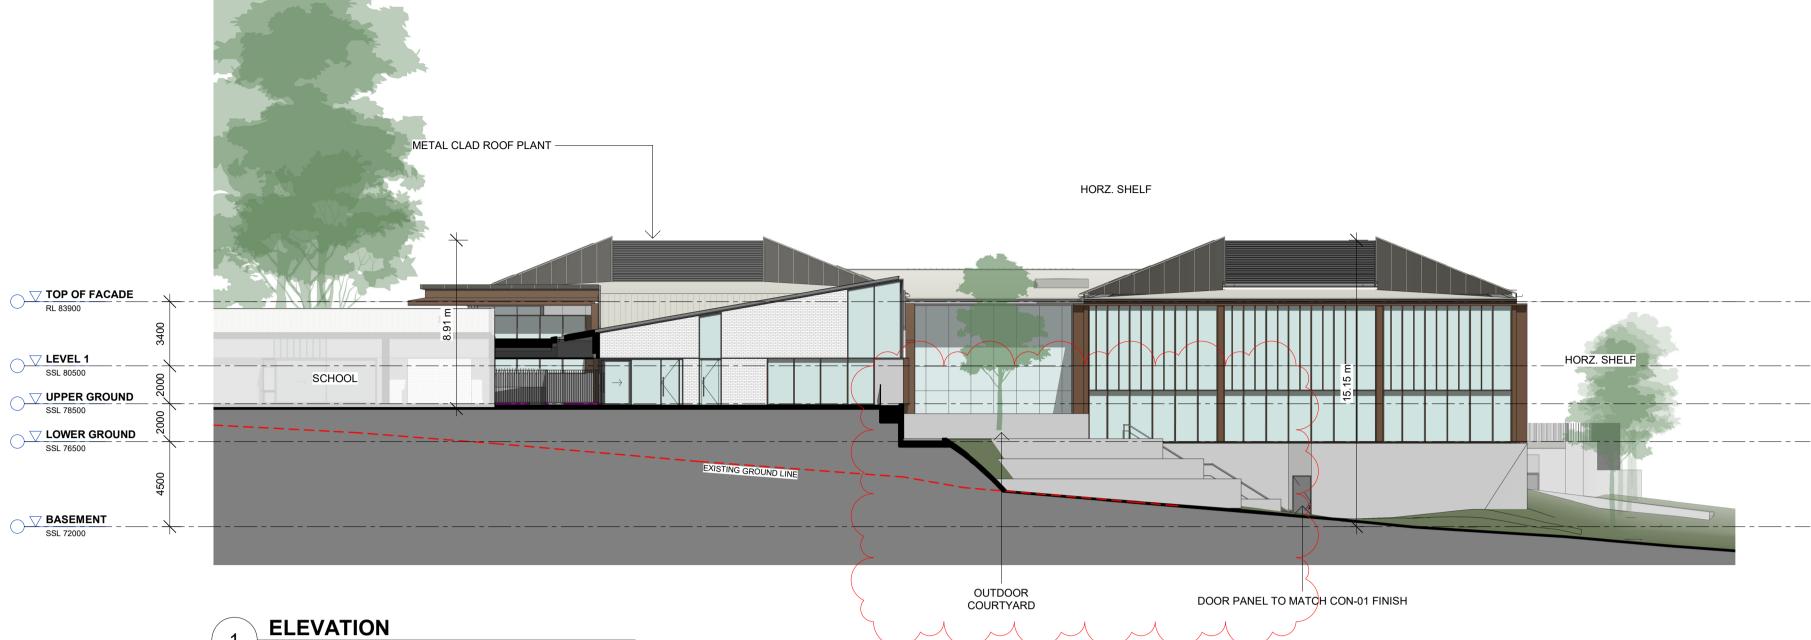

cing. COLOUR: Dulux Basalt Matte.

EXISTING GROUND LINE

PER MECH REQ.

## FEN-02

| A   |       |             |      |         |           |
|-----|-------|-------------|------|---------|-----------|
| ł   |       |             |      |         |           |
|     | si    | A. C.       | 1000 | and the |           |
|     |       |             |      | 100     |           |
|     | ALL L | ALL SA      |      | No.     | Section 1 |
| A I | A and | C. S. State | 1    |         | Contrast. |

LOCATION: Zone 2, outdoor play area fencing. SURFACE: Painted steel rod fencing. **COLOUR:** Colour patterning TBD.

**BEHIND BAL-01** 











\_\_\_\_\_

**LOCATION:** Zone 1, general balustrades around elevated terraces. SURFACE: Painted steel plate / fin balustrade. COLOUR: Dulux Basalt Matte.





**ELEVATION** 2

ZONE 1 - SOUTH

SCALE 1:200

SCALE 1:200

and the second

BRK-01

1 minton Altin A. Himporing min Thomas have the training

LOCATION: Zone 2.

SURFACE: Brick. FINISH: Bagged coating render. COLOUR: Dulux Summer Cloud Quarter.

> LVR-02 LOCATION: Zone 1.

DESCRIPTION: Fixed, aluminium weather-proof louvres for mechanical ventilation & exhaust. Colour to match curtainwall framing (powdercoat finish).

## BRK-02

| in the second se | the little |                                       |               |
|----------------------------------------------------------------------------------------------------------------------------------------------------------------------------------------------------------------------------------------------------------------------------------