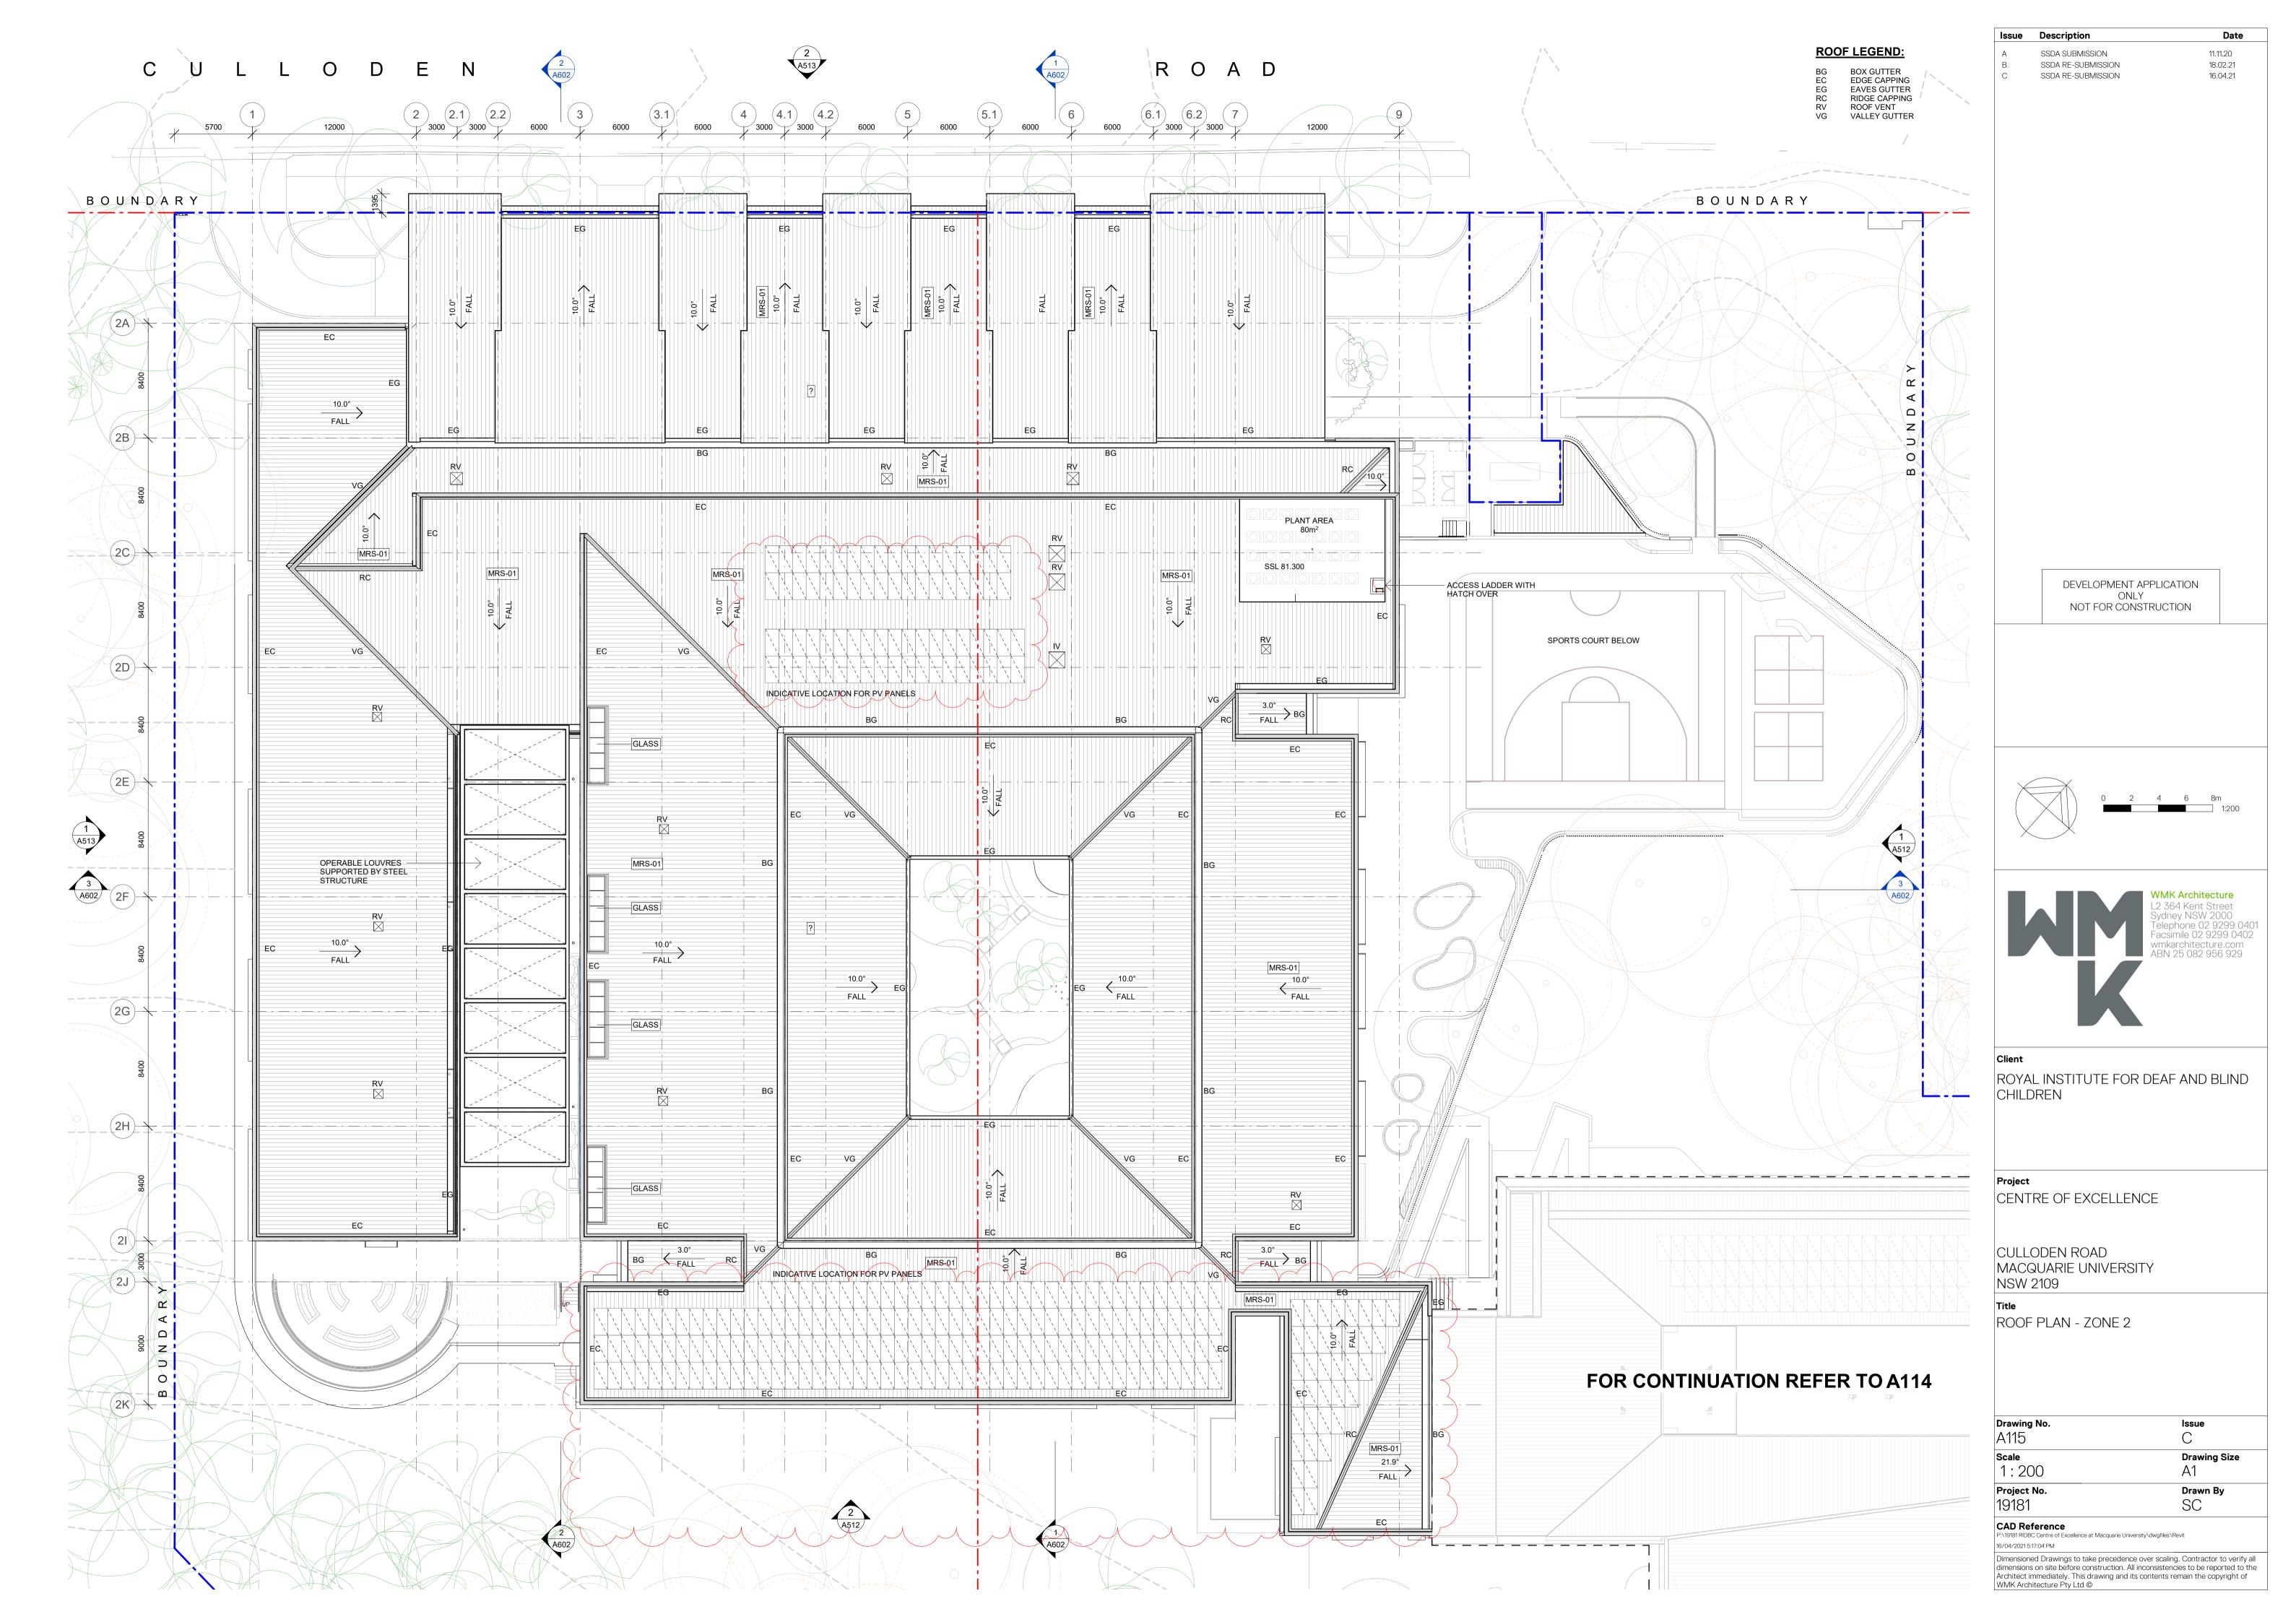

## **ROYAL INSTITUTE FOR DEAF & BLIND CHILDREN: CENTRE OF EXCELLENCE**

CULLODEN ROAD MACQUARIE UNIVERSITY NSW 2109

CLIENT : ROYAL INSTITUTE FOR DEAF AND BLIND CHILDREN

| DRA        | AWING LIST                          |  |
|------------|-------------------------------------|--|
| Drawing No | Draw Name                           |  |
| A000       | COVER SHEET & LOCATION PLAN         |  |
| A010       | SITE PLAN                           |  |
| A040       | SITE ANALYSIS PLAN                  |  |
| A050       | SITE DEMOLITION PLAN                |  |
| A100       | OVERALL PLAN - BASEMENT             |  |
| A101       | OVERALL PLAN - GROUND               |  |
| A102       | OVERALL PLAN - LEVEL 1              |  |
| A110       | FLOOR PLAN - ZONE 1 - BASEMENT      |  |
| A111       | FLOOR PLAN - ZONE 1 - LOWER GROUND  |  |
| A112       | FLOOR PLAN - ZONE 2 - UPPER GROUND  |  |
| A113       | FLOOR PLAN - ZONE 1 - LEVEL 1       |  |
| A114       | ROOF PLAN - ZONE 1                  |  |
| A115       | ROOF PLAN - ZONE 2                  |  |
| A500       | OVERALL SITE ELEVATIONS             |  |
| A510       | BUILDING ELEVATIONS - ZONE 1        |  |
| A511       | BUILDING ELEVATIONS - ZONE 1        |  |
| A512       | BUILDING ELEVATIONS - ZONE 2        |  |
| A513       | BUILDING ELEVATIONS - ZONE 2        |  |
| A600       | BUILDING SECTIONS - ZONE 1          |  |
| A601       | BUILDING SECTIONS - ZONE 1          |  |
| A602       | BUILDING SECTIONS - ZONE 2          |  |
| A900       | SHADOW DIAGRAMS                     |  |
| A910       | 3D PERSPECTIVES - ARTIST IMPRESSION |  |
| A960       | AREA DIAGRAMS                       |  |
| A980       | GFA & GBA DIAGRAMS                  |  |
| A990       | ROOM SCHEDULES                      |  |