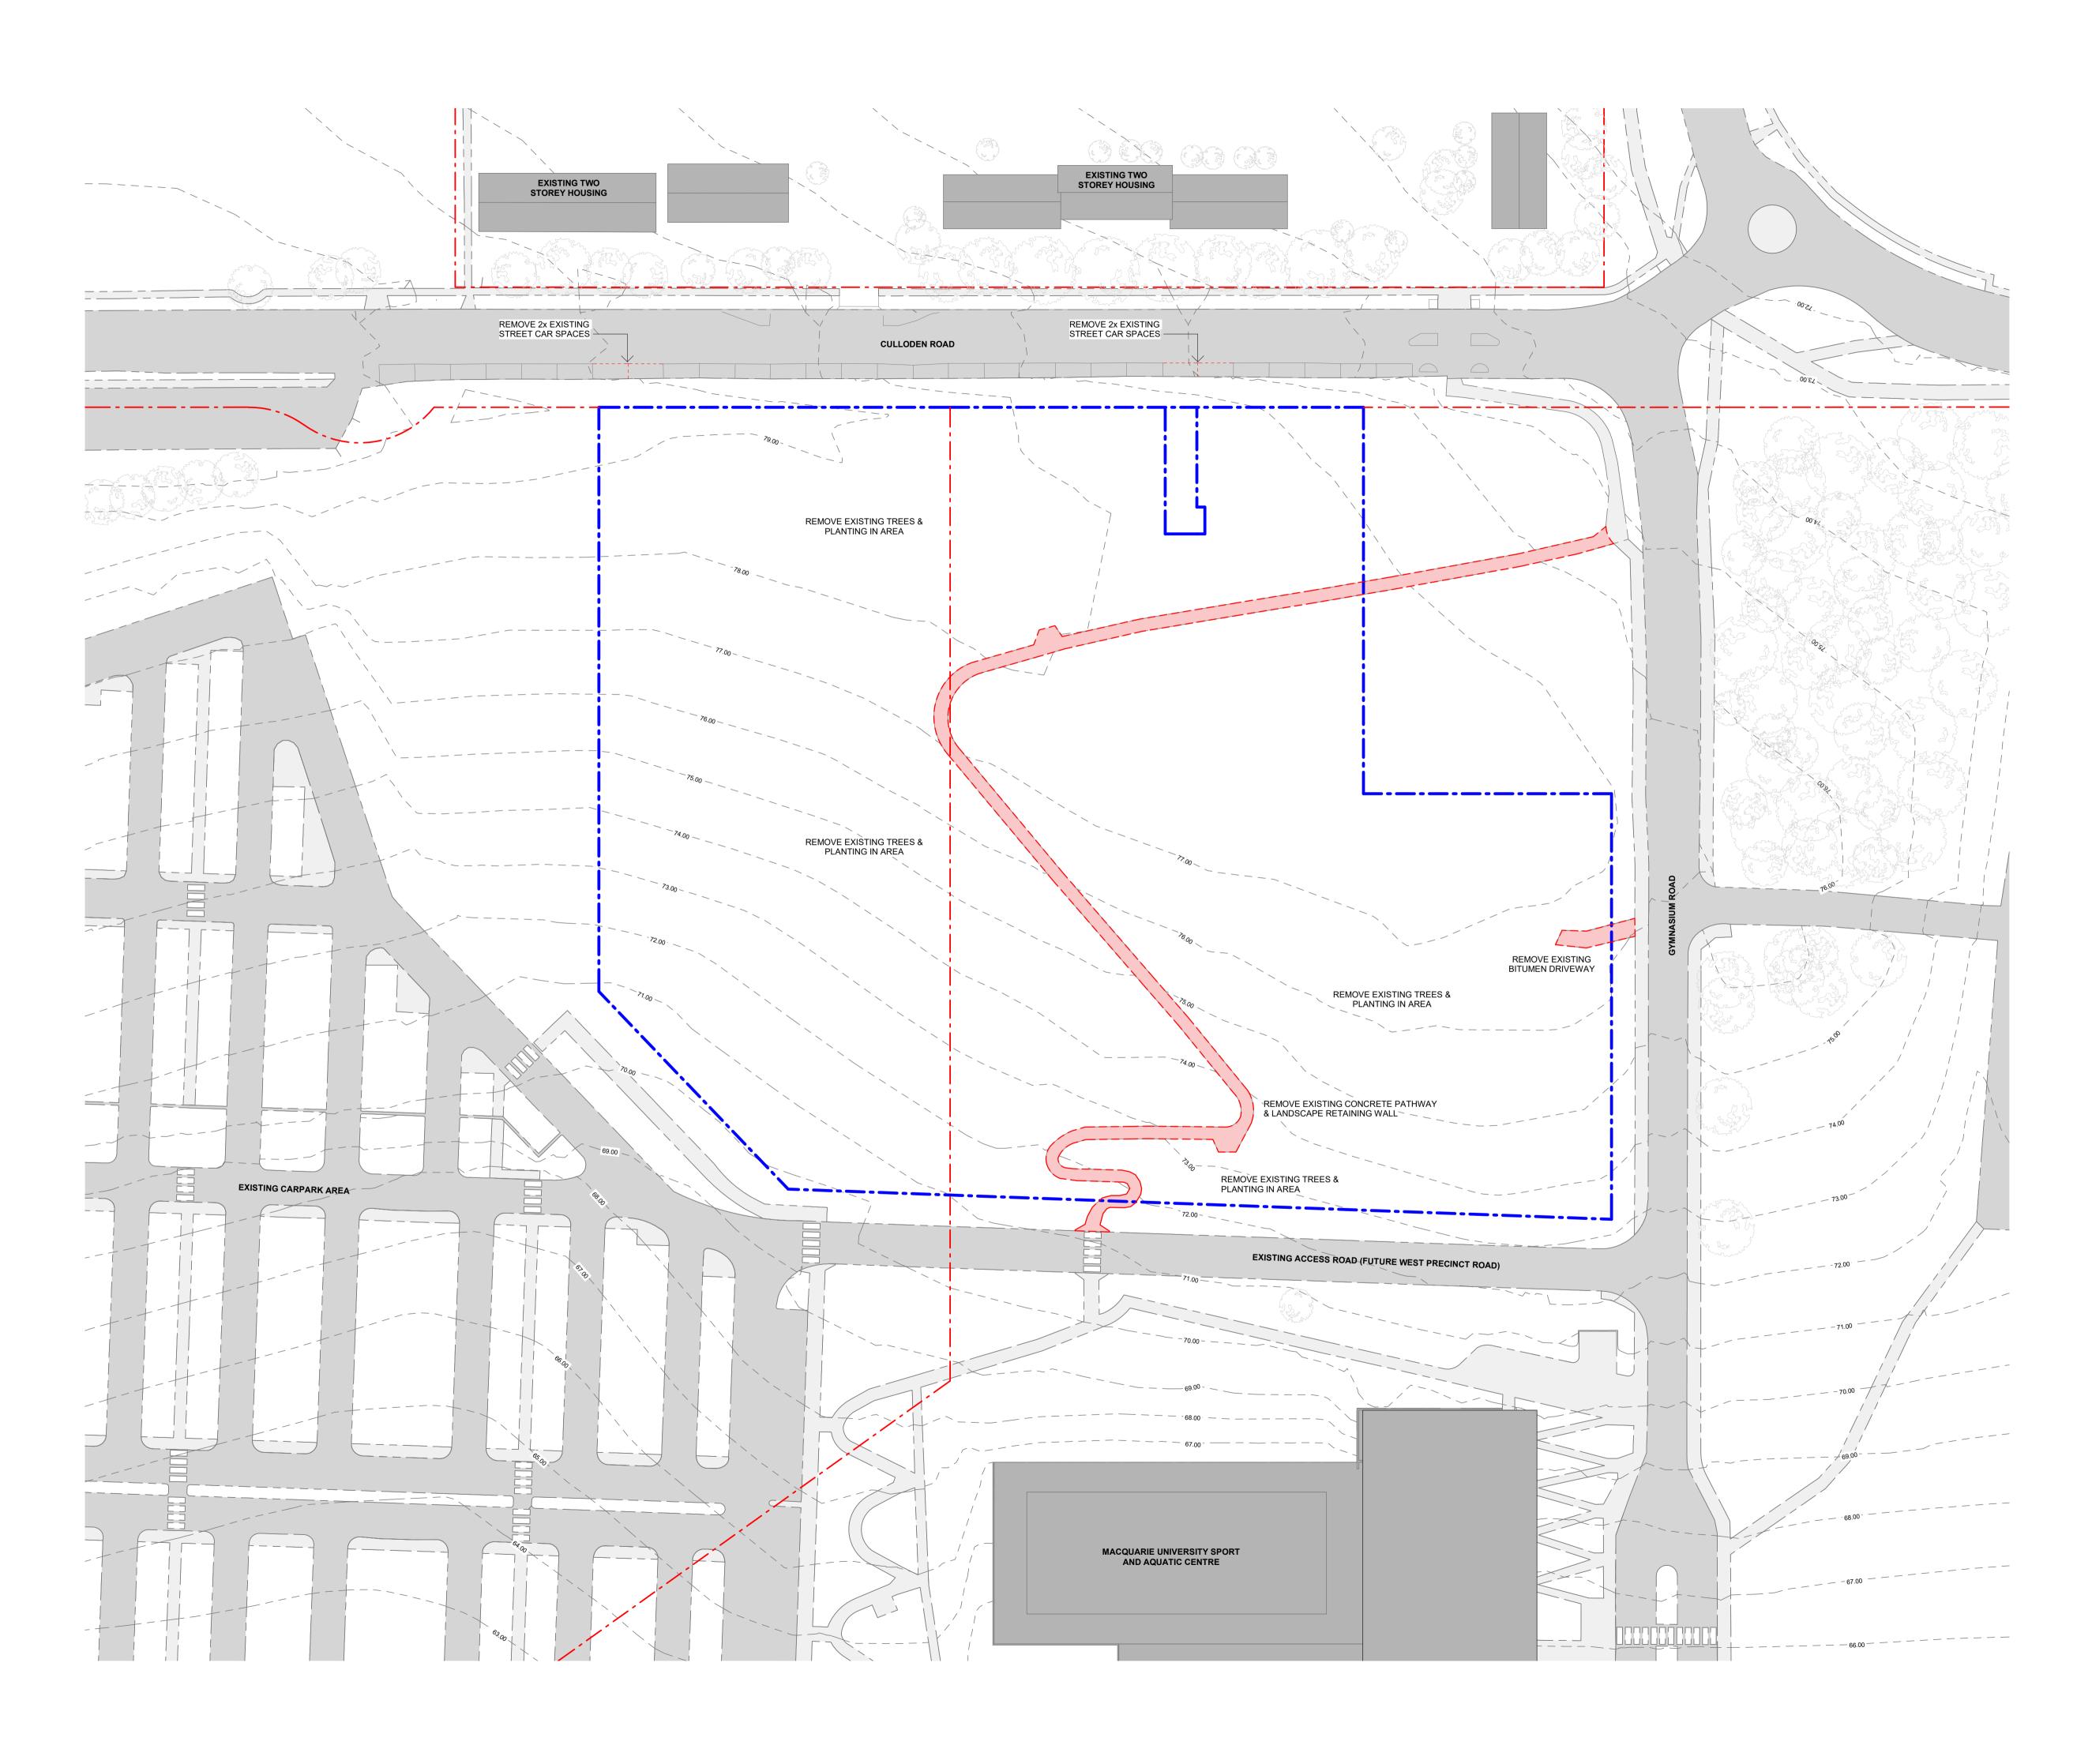

E A<br>Drawing<br>A040<br>Scale<br>1 : 50<br>Project I |                                              | TITUTE FOR DEAR<br>E EXCELLENCE                     | E AND BLIND                                                                                                |
| ROYAI<br>CHILD<br>Project<br>CENTI<br>CULLC<br>MACG<br>NSW 2<br>Title<br>SITE A<br>Drawing<br>AO40<br>Scale<br>1 : 50              |                                              | TITUTE FOR DEAR<br>E EXCELLENCE                     | E AND BLIND                                                                                                |

dimensions on site before construction. All inconsistencies to be reported to the Architect immediately. This drawing and its contents remain the copyright of WMK Architecture Pty Ltd ©







|                                                                                                                                                                   | scription                                                                                      | Date