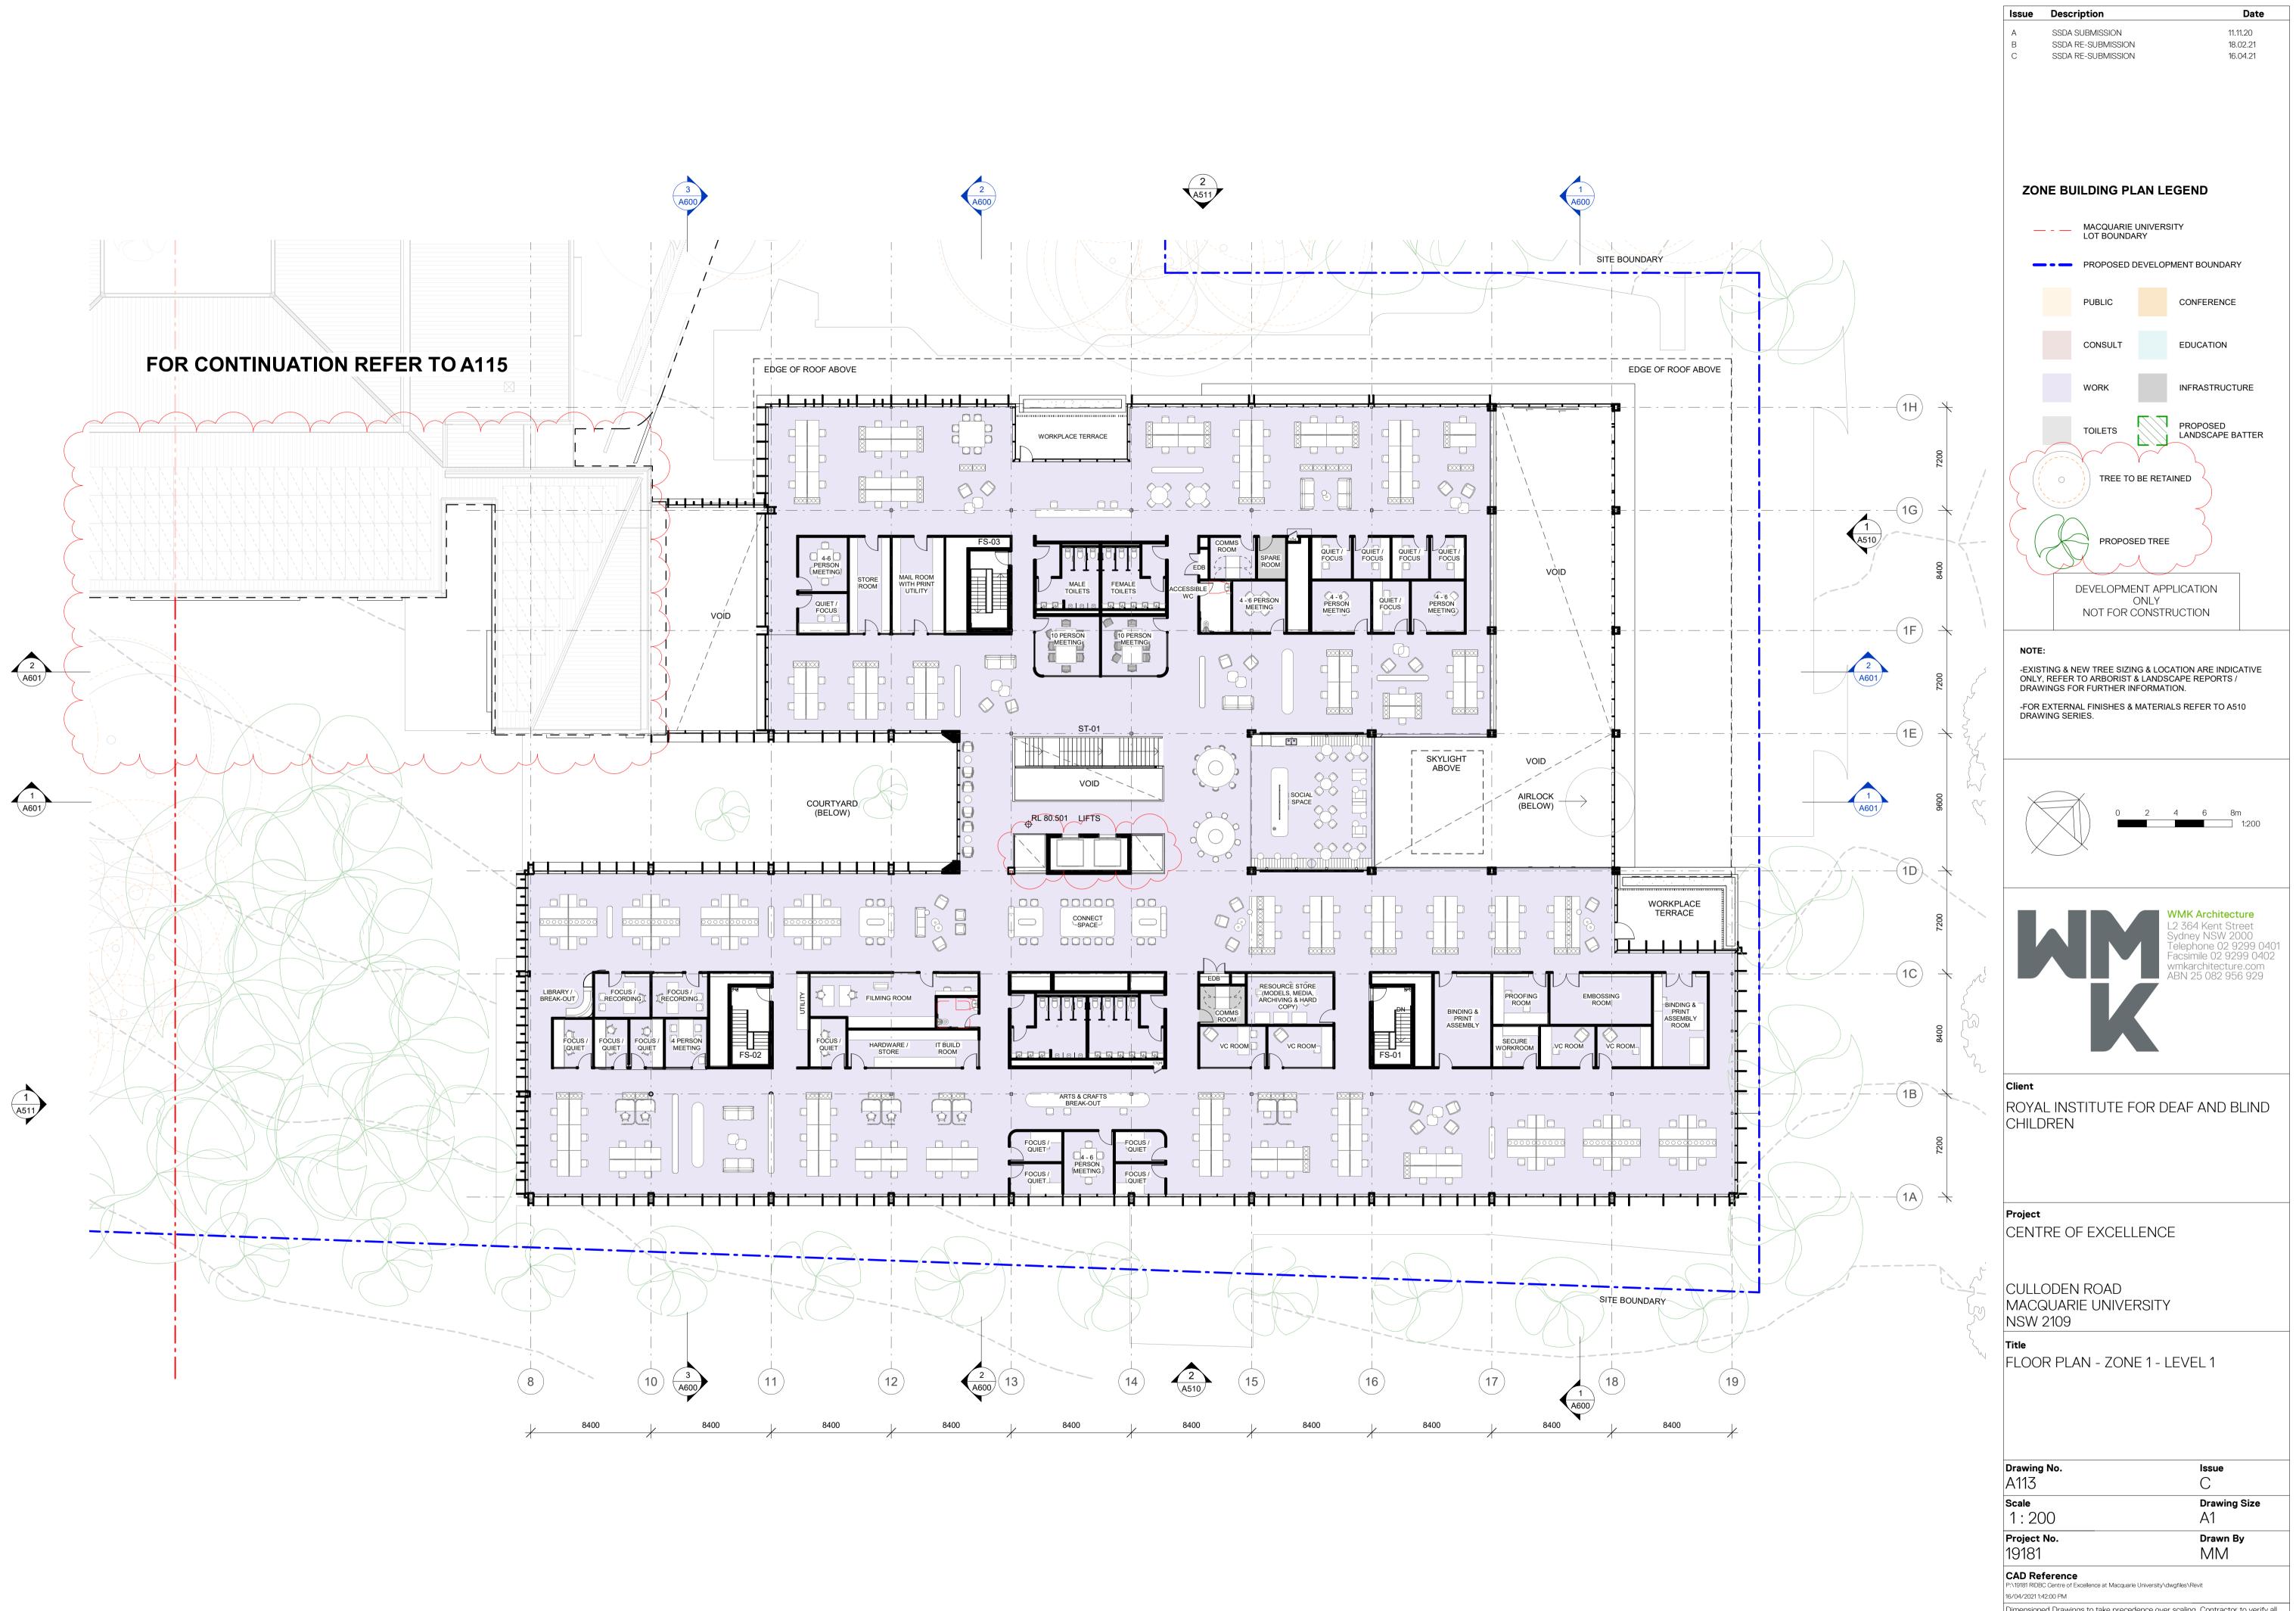

## **ROYAL INSTITUTE FOR DEAF & BLIND CHILDREN: CENTRE OF EXCELLENCE**

CULLODEN ROAD MACQUARIE UNIVERSITY NSW 2109

CLIENT : ROYAL INSTITUTE FOR DEAF AND BLIND CHILDREN

| DRA        | AWING LIST                          |  |
|------------|-------------------------------------|--|
| Drawing No | Draw Name                           |  |
| A000       | COVER SHEET & LOCATION PLAN         |  |
| A010       | SITE PLAN                           |  |
| A040       | SITE ANALYSIS PLAN                  |  |
| A050       | SITE DEMOLITION PLAN                |  |
| A100       | OVERALL PLAN - BASEMENT             |  |
| A101       | OVERALL PLAN - GROUND               |  |
| A102       | OVERALL PLAN - LEVEL 1              |  |
| A110       | FLOOR PLAN - ZONE 1 - BASEMENT      |  |
| A111       | FLOOR PLAN - ZONE 1 - LOWER GROUND  |  |
| A112       | FLOOR PLAN - ZONE 2 - UPPER GROUND  |  |
| A113       | FLOOR PLAN - ZONE 1 - LEVEL 1       |  |
| A114       | ROOF PLAN - ZONE 1                  |  |
| A115       | ROOF PLAN - ZONE 2                  |  |
| A500       | OVERALL SITE ELEVATIONS             |  |
| A510       | BUILDING ELEVATIONS - ZONE 1        |  |
| A511       | BUILDING ELEVATIONS - ZONE 1        |  |
| A512       | BUILDING ELEVATIONS - ZONE 2        |  |
| A513       | BUILDING ELEVATIONS - ZONE 2        |  |
| A600       | BUILDING SECTIONS - ZONE 1          |  |
| A601       | BUILDING SECTIONS - ZONE 1          |  |
| A602       | BUILDING SECTIONS - ZONE 2          |  |
| A900       | SHADOW DIAGRAMS                     |  |
| A910       | 3D PERSPECTIVES - ARTIST IMPRESSION |  |
| A960       | AREA DIAGRAMS                       |  |
| A980       | GFA & GBA DIAGRAMS                  |  |
| A990       | ROOM SCHEDULES                      |  |