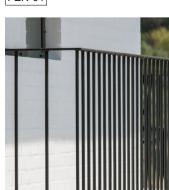

1 - exposed structural steel components associated with roofs, columns and facade.

SUBSTRATE: Steel. PRODUCT: 3-coat high durability paint system, suitable for steel exposed to weather, comprising of Interzinc315 + Intergard 345 + Interthane 870. COLOUR: Custom colour, to match Interpon "Copper Penny."

LOCATION PWD-01: Zone 1 & 2 external sunshade devices, lintels, shelves and window reveal systems as part of glazed facades.

SUBSTRATE: Extruded Aluminium profiles, aluminium sheets and aluminium panels. **PRODUCT:** Interpon D3020 Fluoromax TGIC-Free Fluropolymer. COLOUR: "Copper Penny."

## MRS-01



LOCATION: Zone 1 & 2, metal roof

FINISH: Colourbond Surfmist, concealed

sheeting, roof cappings, gutters &

downpipes to be painted PVC.

exposed downpipes.

SURFACE: Steel.

## FEN-01



LOCATION: Zone 2, security and balustrade fencing.

LOCATION: Zone 2, outdoor play area fencing. SURFACE: Painted steel rod fencing. **COLOUR:** Colour patterning TBD.

## FEN-02

| · |     |   |    |
|---|-----|---|----|
|   | TIM |   |    |
|   |     | M |    |
|   |     |   |    |
|   |     | 1 |    |
|   |     |   |    |
|   |     |   | [] |







## BAL-01



\_\_\_\_\_

\_\_\_\_

**LOCATION:** Zone 1, general balustrades around elevated terraces. SURFACE: Painted steel plate / fin balustrade. COLOUR: Dulux Basalt Matte.









SCALE 1:200

Zone 1 - Consultation Building Zone 2 - School Building

EWG-01 GL-01 EWG-02 GL-02 ERG-01 GL-03



LOCATION:

EWG-01 & GL-01: Zone 1 - external wall glazing system & glass type.

EWG-02 & GL-02: Zone 2 - external wall glazing system & glass ty