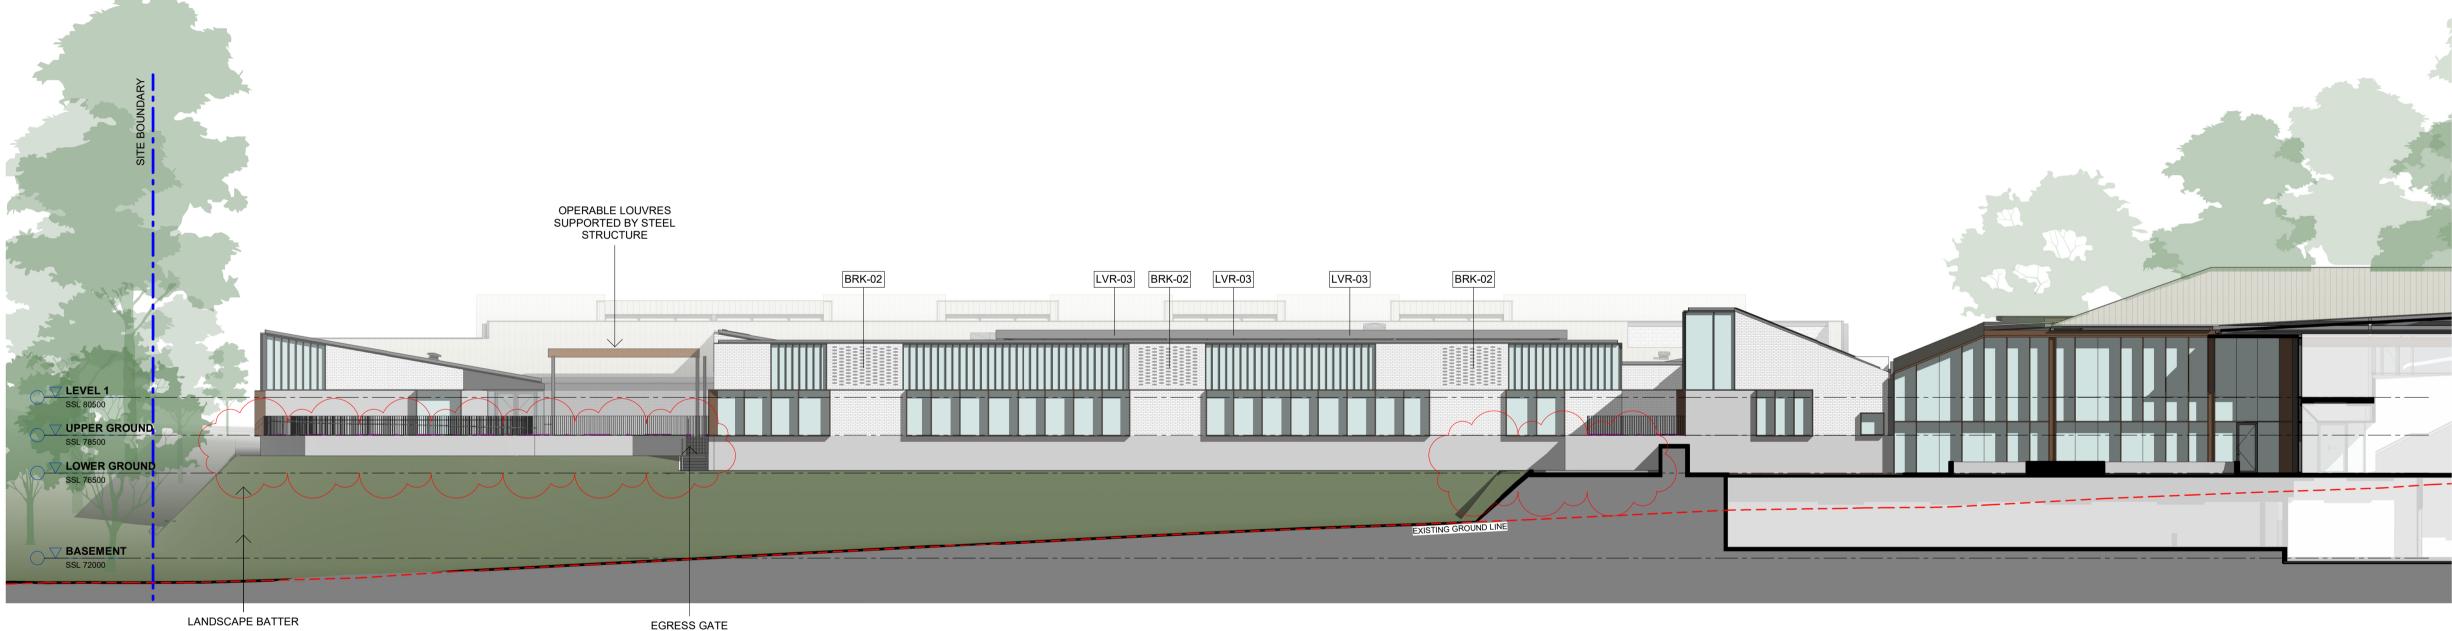

Fluoromax TGIC-Free Fluropolymer. COLOUR: "Copper Penny."

## MRS-01



LOCATION: Zone 1 & 2, metal roof

FINISH: Colourbond Surfmist, concealed

sheeting, roof cappings, gutters &

downpipes to be painted PVC.

exposed downpipes.

SURFACE: Steel.

## FEN-01



LOCATION: Zone 2, security and balustrade fencing.

LOCATION: Zone 2, outdoor play area fencing. SURFACE: Painted steel rod fencing. **COLOUR:** Colour patterning TBD.

## FEN-02

| · |     |   |    |
|---|-----|---|----|
|   | TIM |   |    |
|   |     | M |    |
|   |     |   |    |
|   |     | 1 |    |
|   |     |   |    |
|   |     |   | [] |







## BAL-01



\_\_\_\_\_

\_\_\_\_

**LOCATION:** Zone 1, general balustrades around elevated terraces. SURFACE: Painted steel plate / fin balustrade. COLOUR: Dulux Basalt Matte.









SCALE 1:200

Zone 1 - Consultation Building Zone 2 - School Building

EWG-01 GL-01 EWG-02 GL-02 ERG-01 GL-03



LOCATION:

EWG-01 & GL-01: Zone 1 - external wall glazing system & glass type.

EWG-02 & GL-02: Zone 2 - external wall glazing system & glass type. All highlevel glazing to have manually operated louvres (LVR-04) to 50% coverage, all low-level glazing to incorporate external aluminium frames and reveals as shown on drawings.

ERG-01 & GL-03: Zone 1 - external roof glazing.

SURFACE: Glass coatings to suit performance specification per ESD

report. **FRAMING FINISH:** Powdercoat finish, Dulux Basalt Matte.

GLASS COLOUR: Colour to suit performance specifications per ESD report.



podium, retaining walls & planters. SURFACE: Off-form / board-marked, in-situ or precast concrete