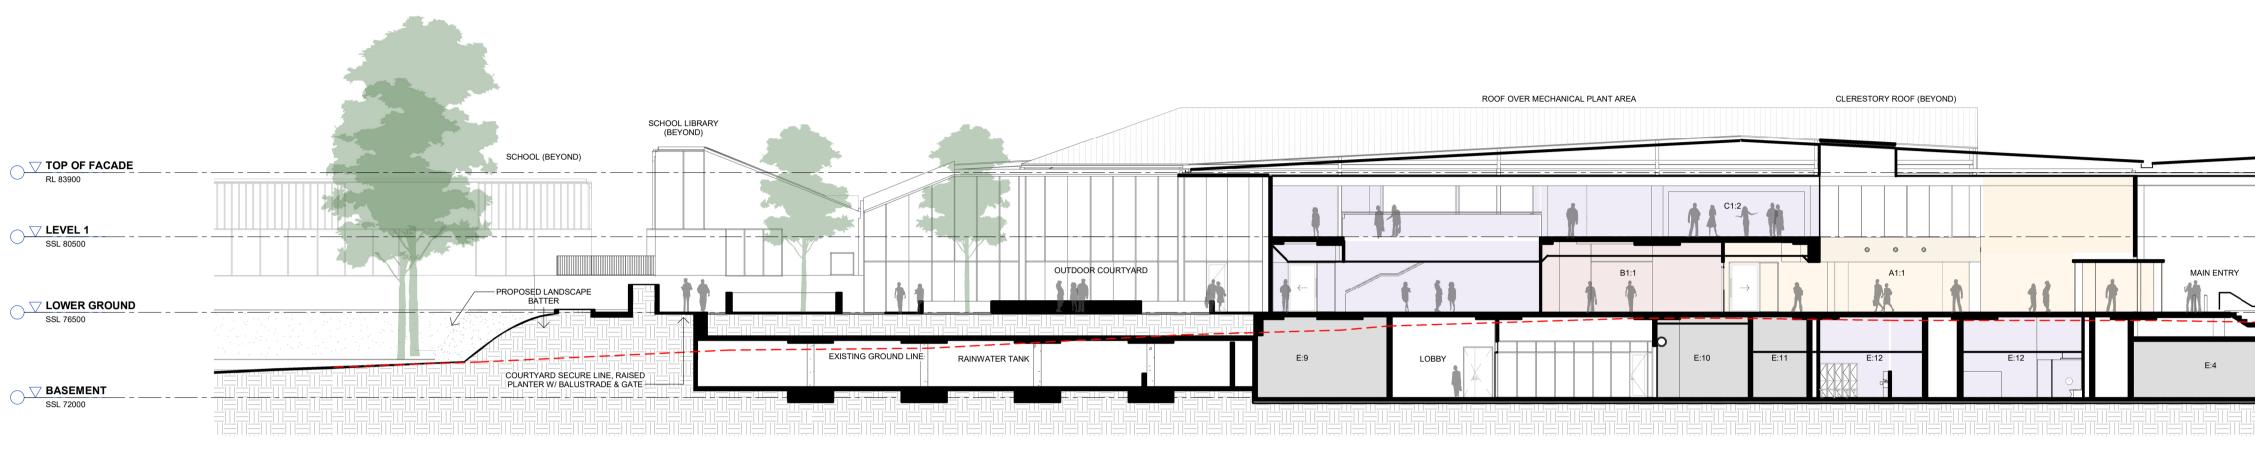

## **ROYAL INSTITUTE FOR DEAF & BLIND CHILDREN: CENTRE OF EXCELLENCE**

CULLODEN ROAD MACQUARIE UNIVERSITY NSW 2109

CLIENT : ROYAL INSTITUTE FOR DEAF AND BLIND CHILDREN

| DRA        | AWING LIST                          |  |
|------------|-------------------------------------|--|
| Drawing No | Draw Name                           |  |
| A000       | COVER SHEET & LOCATION PLAN         |  |
| A010       | SITE PLAN                           |  |
| A040       | SITE ANALYSIS PLAN                  |  |
| A050       | SITE DEMOLITION PLAN                |  |
| A100       | OVERALL PLAN - BASEMENT             |  |
| A101       | OVERALL PLAN - GROUND               |  |
| A102       | OVERALL PLAN - LEVEL 1              |  |
| A110       | FLOOR PLAN - ZONE 1 - BASEMENT      |  |
| A111       | FLOOR PLAN - ZONE 1 - LOWER GROUND  |  |
| A112       | FLOOR PLAN - ZONE 2 - UPPER GROUND  |  |
| A113       | FLOOR PLAN - ZONE 1 - LEVEL 1       |  |
| A114       | ROOF PLAN - ZONE 1                  |  |
| A115       | ROOF PLAN - ZONE 2                  |  |
| A500       | OVERALL SITE ELEVATIONS             |  |
| A510       | BUILDING ELEVATIONS - ZONE 1        |  |
| A511       | BUILDING ELEVATIONS - ZONE 1        |  |
| A512       | BUILDING ELEVATIONS - ZONE 2        |  |
| A513       | BUILDING ELEVATIONS - ZONE 2        |  |
| A600       | BUILDING SECTIONS - ZONE 1          |  |
| A601       | BUILDING SECTIONS - ZONE 1          |  |
| A602       | BUILDING SECTIONS - ZONE 2          |  |
| A900       | SHADOW DIAGRAMS                     |  |
| A910       | 3D PERSPECTIVES - ARTIST IMPRESSION |  |
| A960       | AREA DIAGRAMS                       |  |
| A980       | GFA & GBA DIAGRAMS                  |  |
| A990       | ROOM SCHEDULES                      |  |