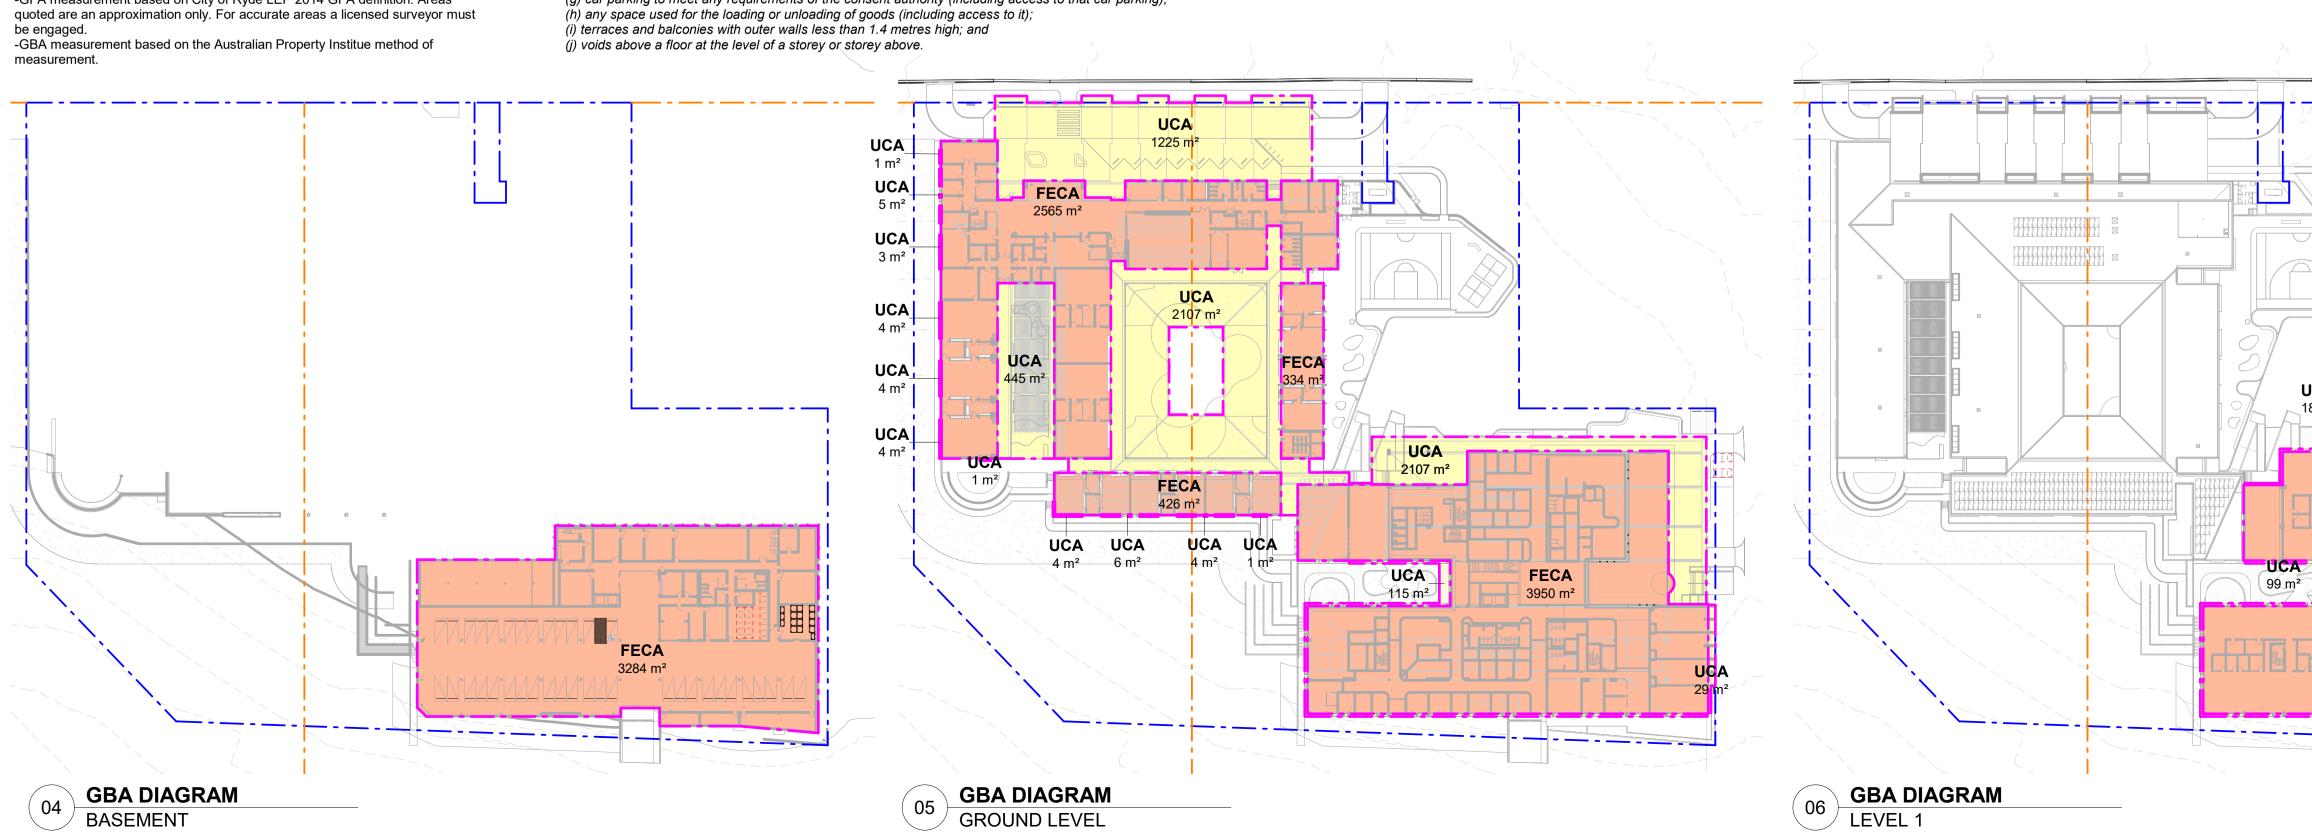

## **ROYAL INSTITUTE FOR DEAF & BLIND CHILDREN: CENTRE OF EXCELLENCE**

CULLODEN ROAD MACQUARIE UNIVERSITY NSW 2109

CLIENT : ROYAL INSTITUTE FOR DEAF AND BLIND CHILDREN

| DRA        | AWING LIST                          |  |
|------------|-------------------------------------|--|
| Drawing No | Draw Name                           |  |
| A000       | COVER SHEET & LOCATION PLAN         |  |
| A010       | SITE PLAN                           |  |
| A040       | SITE ANALYSIS PLAN                  |  |
| A050       | SITE DEMOLITION PLAN                |  |
| A100       | OVERALL PLAN - BASEMENT             |  |
| A101       | OVERALL PLAN - GROUND               |  |
| A102       | OVERALL PLAN - LEVEL 1              |  |
| A110       | FLOOR PLAN - ZONE 1 - BASEMENT      |  |
| A111       | FLOOR PLAN - ZONE 1 - LOWER GROUND  |  |
| A112       | FLOOR PLAN - ZONE 2 - UPPER GROUND  |  |
| A113       | FLOOR PLAN - ZONE 1 - LEVEL 1       |  |
| A114       | ROOF PLAN - ZONE 1                  |  |
| A115       | ROOF PLAN - ZONE 2                  |  |
| A500       | OVERALL SITE ELEVATIONS             |  |
| A510       | BUILDING ELEVATIONS - ZONE 1        |  |
| A511       | BUILDING ELEVATIONS - ZONE 1        |  |
| A512       | BUILDING ELEVATIONS - ZONE 2        |  |
| A513       | BUILDING ELEVATIONS - ZONE 2        |  |
| A600       | BUILDING SECTIONS - ZONE 1          |  |
| A601       | BUILDING SECTIONS - ZONE 1          |  |
| A602       | BUILDING SECTIONS - ZONE 2          |  |
| A900       | SHADOW DIAGRAMS                     |  |
| A910       | 3D PERSPECTIVES - ARTIST IMPRESSION |  |
| A960       | AREA DIAGRAMS                       |  |
| A980       | GFA & GBA DIAGRAMS                  |  |
| A990       | ROOM SCHEDULES                      |  |