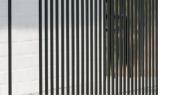

terzinc315 + Intergard 345 + Interthane 870. COLOUR: Custom colour, to match Interpon "Copper Penny."

LOCATION PWD-01: Zone 1 & 2 external sunshade devices, lintels, shelves and window reveal systems as part of glazed facades.

SUBSTRATE: Extruded Aluminium profiles, aluminium sheets and aluminium panels. PRODUCT: Interpon D3020 Fluoromax TGIC-Free Fluropolymer COLOUR: "Copper Penny."

## MRS-01



LOCATION: Zone 1 & 2, metal roof sheeting, roof cappings, gutters & exposed downpipes.

SURFACE: Steel. FINISH: Colourbond Surfmist, concealed downpipes to be painted PVC.

# FEN-01



balustrade fencing. SURFACE: Painted steel plate fencing.

## LOCATION: Zone 2, outdoor play area

**SURFACE:** Painted steel rod fencing. **COLOUR:** Colour patterning TBD.

## LOCATION: Zone 2, security and





fencing.

FEN-02









**LOCATION:** Zone 1, general balustrades around elevated terraces. SURFACE: Painted steel plate / fin balustrade. COLOUR: Dulux Basalt Matte.



Project CENTRE OF EXCELLENCE

CULLODEN ROAD MACQUARIE UNIVERSITY NSW 2109

Title BUILDING ELEVATIONS - ZONE 2

Drawing No. lssue A512 С Scale Drawing Size 1:200 A1 Project No. Drawn By 19181 SC

CAD Reference P:\19181 RIDBC Centre of Excellence at Macquarie University\dwgfiles\Revit

16/04/2021 11:37:28 AM











|   |   | Calle Ch | 1 54 |
|---|---|----------|------|
|   |   |          | ſ    |
| • | 0 | o        | •    |
|   |   |          |      |
|   |   |          |      |
| ō | 0 | •        | •    |

| 140    | - Auri     | - 13         | and the second | Mer. Sector | Marine . |
|--------|------------|------