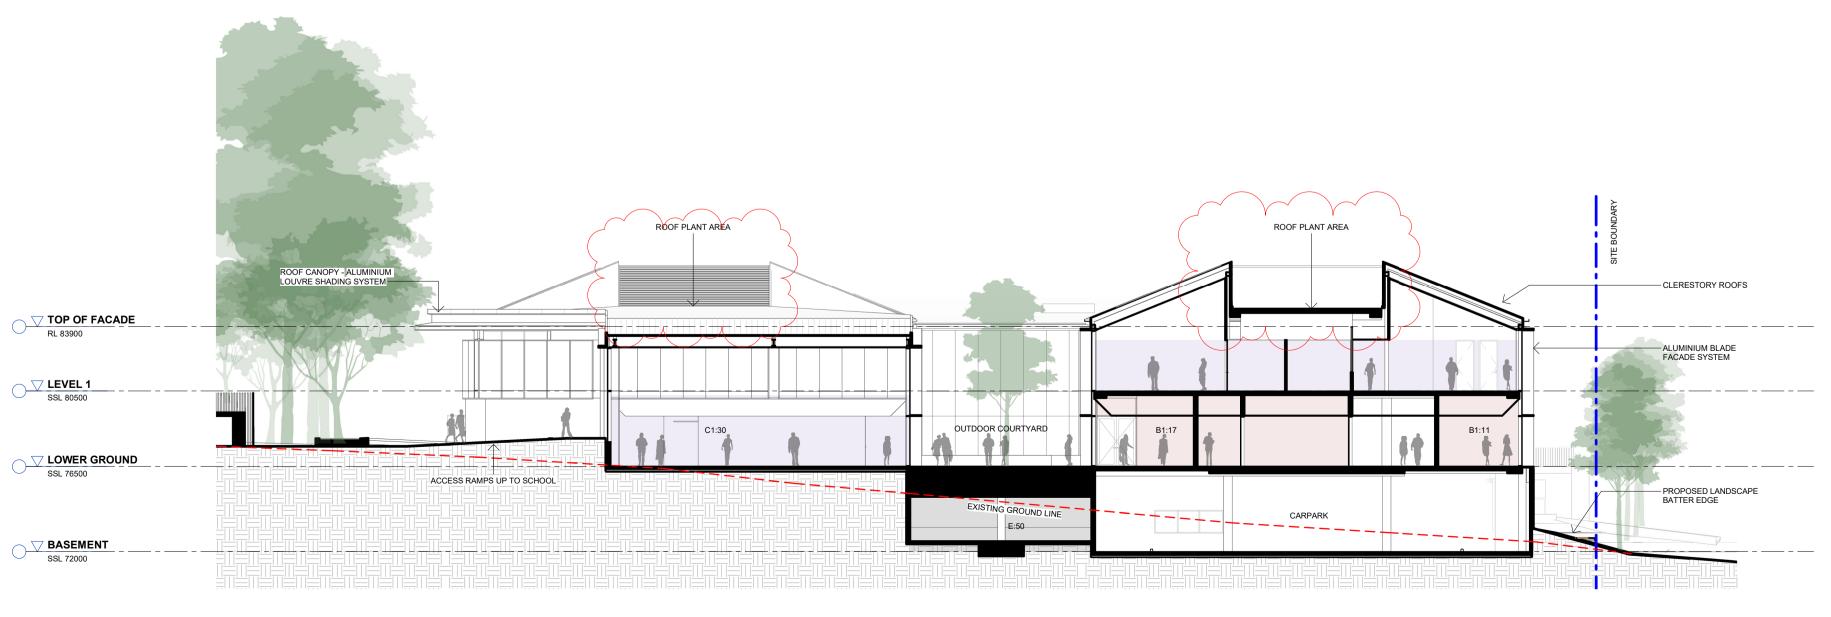

## **ROYAL INSTITUTE FOR DEAF & BLIND CHILDREN: CENTRE OF EXCELLENCE**

CULLODEN ROAD MACQUARIE UNIVERSITY NSW 2109

CLIENT : ROYAL INSTITUTE FOR DEAF AND BLIND CHILDREN

| DRA        | AWING LIST                          |  |
|------------|-------------------------------------|--|
| Drawing No | Draw Name                           |  |
| A000       | COVER SHEET & LOCATION PLAN         |  |
| A010       | SITE PLAN                           |  |
| A040       | SITE ANALYSIS PLAN                  |  |
| A050       | SITE DEMOLITION PLAN                |  |
| A100       | OVERALL PLAN - BASEMENT             |  |
| A101       | OVERALL PLAN - GROUND               |  |
| A102       | OVERALL PLAN - LEVEL 1              |  |
| A110       | FLOOR PLAN - ZONE 1 - BASEMENT      |  |
| A111       | FLOOR PLAN - ZONE 1 - LOWER GROUND  |  |
| A112       | FLOOR PLAN - ZONE 2 - UPPER GROUND  |  |
| A113       | FLOOR PLAN - ZONE 1 - LEVEL 1       |  |
| A114       | ROOF PLAN - ZONE 1                  |  |
| A115       | ROOF PLAN - ZONE 2                  |  |
| A500       | OVERALL SITE ELEVATIONS             |  |
| A510       | BUILDING ELEVATIONS - ZONE 1        |  |
| A511       | BUILDING ELEVATIONS - ZONE 1        |  |
| A512       | BUILDING ELEVATIONS - ZONE 2        |  |
| A513       | BUILDING ELEVATIONS - ZONE 2        |  |
| A600       | BUILDING SECTIONS - ZONE 1          |  |
| A601       | BUILDING SECTIONS - ZONE 1          |  |
| A602       | BUILDING SECTIONS - ZONE 2          |  |
| A900       | SHADOW DIAGRAMS                     |  |
| A910       | 3D PERSPECTIVES - ARTIST IMPRESSION |  |
| A960       | AREA DIAGRAMS                       |  |
| A980       | GFA & GBA DIAGRAMS                  |  |
| A990       | ROOM SCHEDULES                      |  |