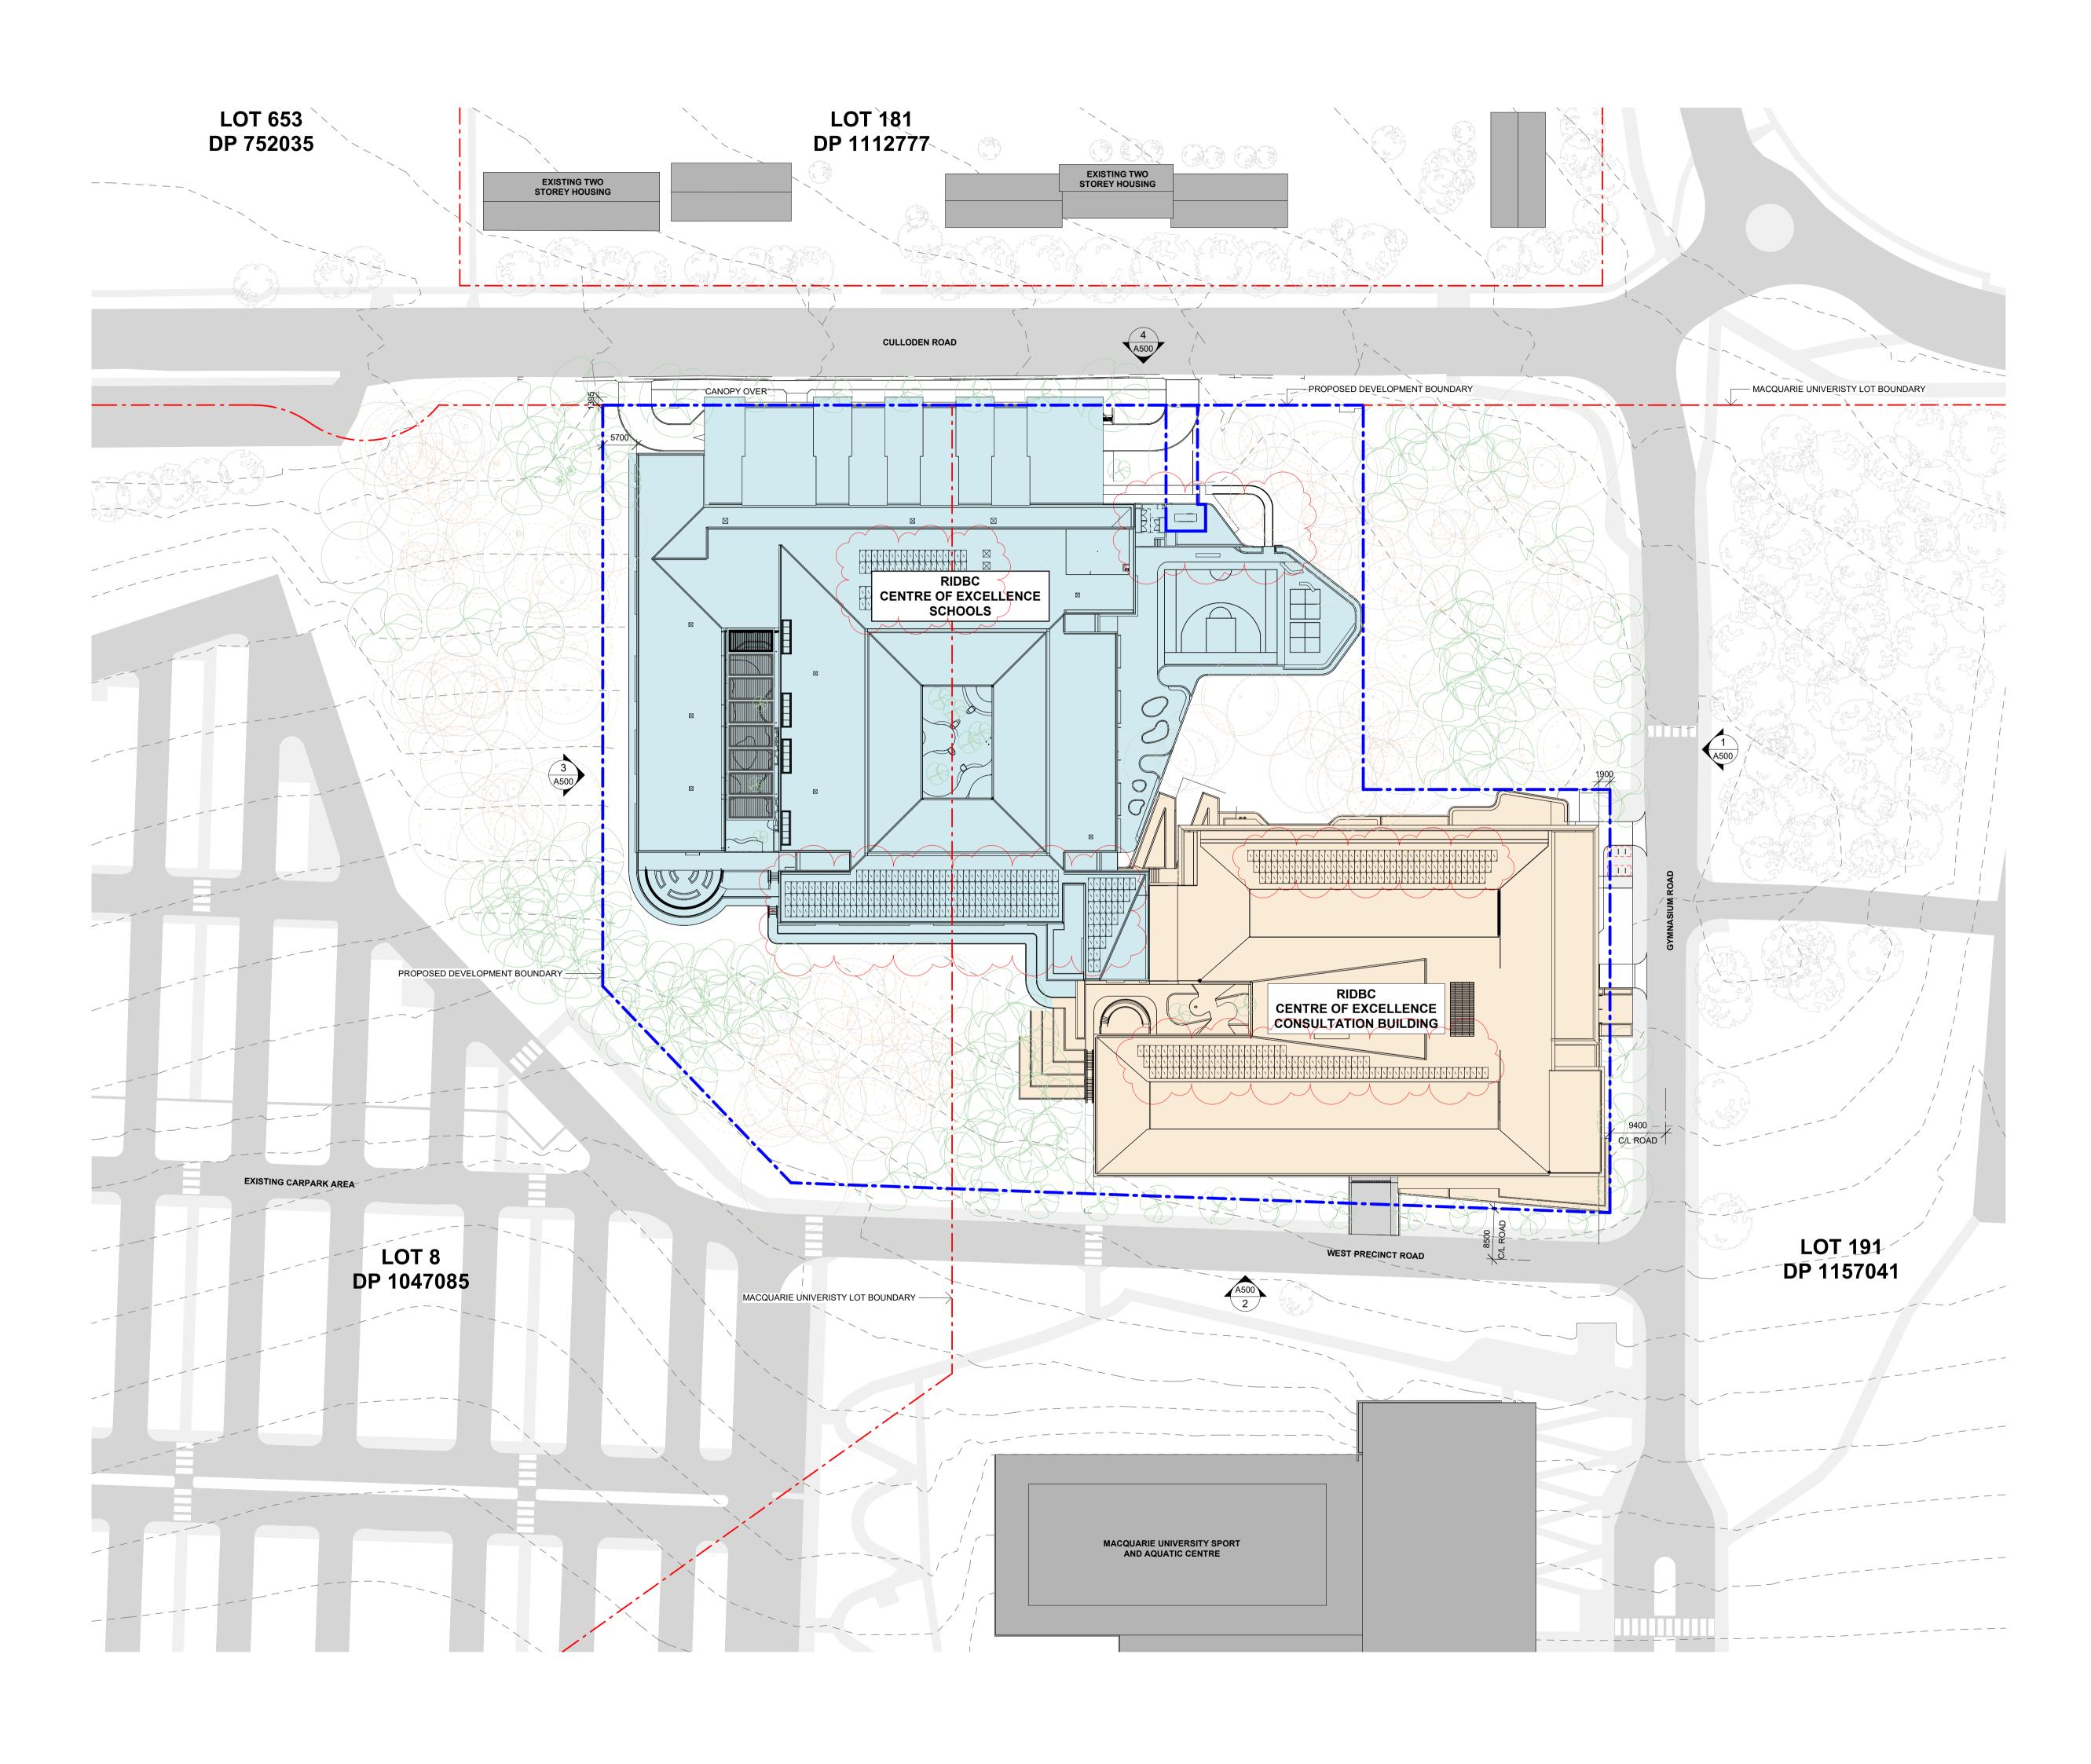

## **ROYAL INSTITUTE FOR DEAF & BLIND CHILDREN: CENTRE OF EXCELLENCE**

CULLODEN ROAD MACQUARIE UNIVERSITY NSW 2109

CLIENT : ROYAL INSTITUTE FOR DEAF AND BLIND CHILDREN

| DRA        | AWING LIST                          |  |
|------------|-------------------------------------|--|
| Drawing No | Draw Name                           |  |
| A000       | COVER SHEET & LOCATION PLAN         |  |
| A010       | SITE PLAN                           |  |
| A040       | SITE ANALYSIS PLAN                  |  |
| A050       | SITE DEMOLITION PLAN                |  |
| A100       | OVERALL PLAN - BASEMENT             |  |
| A101       | OVERALL PLAN - GROUND               |  |
| A102       | OVERALL PLAN - LEVEL 1              |  |
| A110       | FLOOR PLAN - ZONE 1 - BASEMENT      |  |
| A111       | FLOOR PLAN - ZONE 1 - LOWER GROUND  |  |
| A112       | FLOOR PLAN - ZONE 2 - UPPER GROUND  |  |
| A113       | FLOOR PLAN - ZONE 1 - LEVEL 1       |  |
| A114       | ROOF PLAN - ZONE 1                  |  |
| A115       | ROOF PLAN - ZONE 2                  |  |
| A500       | OVERALL SITE ELEVATIONS             |  |
| A510       | BUILDING ELEVATIONS - ZONE 1        |  |
| A511       | BUILDING ELEVATIONS - ZONE 1        |  |
| A512       | BUILDING ELEVATIONS - ZONE 2        |  |
| A513       | BUILDING ELEVATIONS - ZONE 2        |  |
| A600       | BUILDING SECTIONS - ZONE 1          |  |
| A601       | BUILDING SECTIONS - ZONE 1          |  |
| A602       | BUILDING SECTIONS - ZONE 2          |  |
| A900       | SHADOW DIAGRAMS                     |  |
| A910       | 3D PERSPECTIVES - ARTIST IMPRESSION |  |
| A960       | AREA DIAGRAMS                       |  |
| A980       | GFA & GBA DIAGRAMS                  |  |
| A990       | ROOM SCHEDULES                      |  |