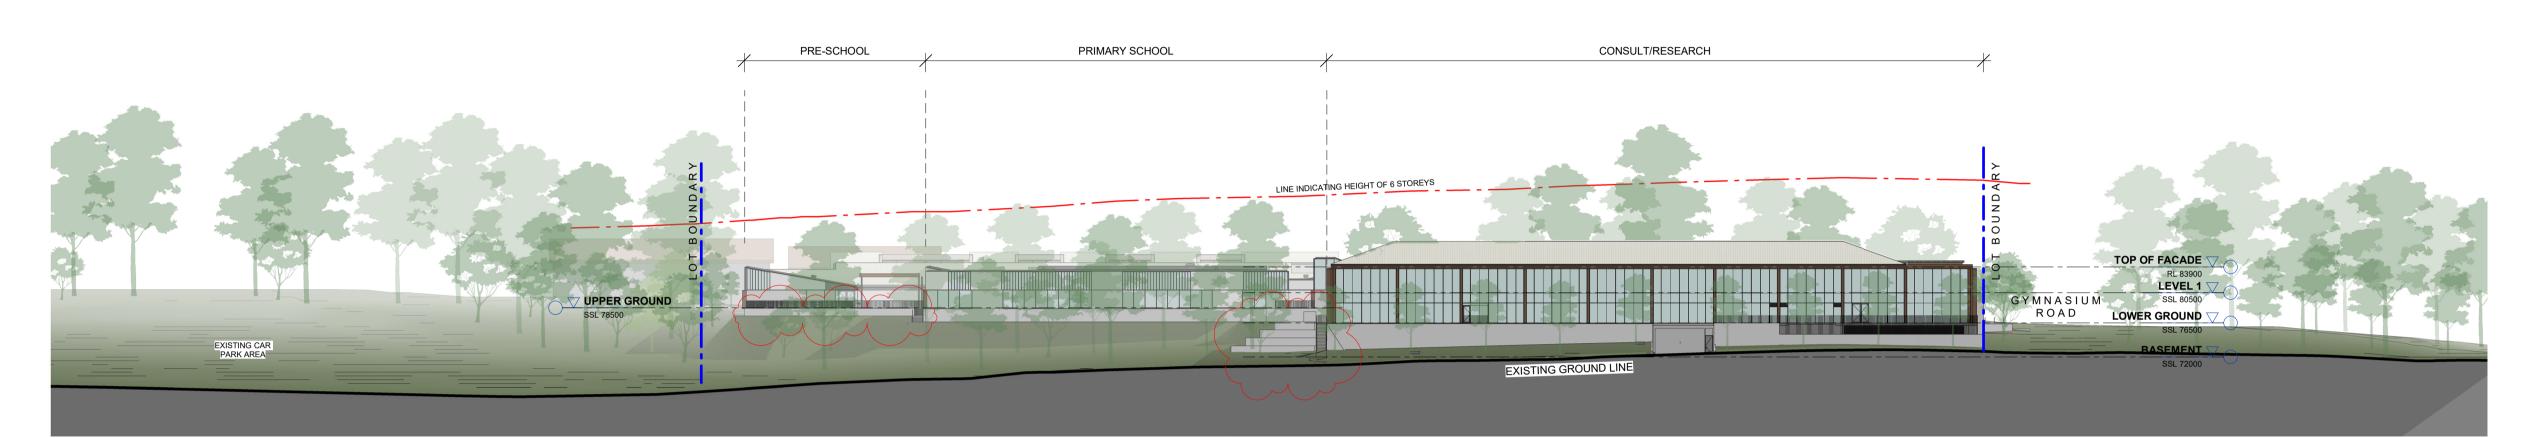

## **ROYAL INSTITUTE FOR DEAF & BLIND CHILDREN: CENTRE OF EXCELLENCE**

CULLODEN ROAD MACQUARIE UNIVERSITY NSW 2109

CLIENT : ROYAL INSTITUTE FOR DEAF AND BLIND CHILDREN

| DRA        | AWING LIST                          |  |
|------------|-------------------------------------|--|
| Drawing No | Draw Name                           |  |
| A000       | COVER SHEET & LOCATION PLAN         |  |
| A010       | SITE PLAN                           |  |
| A040       | SITE ANALYSIS PLAN                  |  |
| A050       | SITE DEMOLITION PLAN                |  |
| A100       | OVERALL PLAN - BASEMENT             |  |
| A101       | OVERALL PLAN - GROUND               |  |
| A102       | OVERALL PLAN - LEVEL 1              |  |
| A110       | FLOOR PLAN - ZONE 1 - BASEMENT      |  |
| A111       | FLOOR PLAN - ZONE 1 - LOWER GROUND  |  |
| A112       | FLOOR PLAN - ZONE 2 - UPPER GROUND  |  |
| A113       | FLOOR PLAN - ZONE 1 - LEVEL 1       |  |
| A114       | ROOF PLAN - ZONE 1                  |  |
| A115       | ROOF PLAN - ZONE 2                  |  |
| A500       | OVERALL SITE ELEVATIONS             |  |
| A510       | BUILDING ELEVATIONS - ZONE 1        |  |
| A511       | BUILDING ELEVATIONS - ZONE 1        |  |
| A512       | BUILDING ELEVATIONS - ZONE 2        |  |
| A513       | BUILDING ELEVATIONS - ZONE 2        |  |
| A600       | BUILDING SECTIONS - ZONE 1          |  |
| A601       | BUILDING SECTIONS - ZONE 1          |  |
| A602       | BUILDING SECTIONS - ZONE 2          |  |
| A900       | SHADOW DIAGRAMS                     |  |
| A910       | 3D PERSPECTIVES - ARTIST IMPRESSION |  |
| A960       | AREA DIAGRAMS                       |  |
| A980       | GFA & GBA DIAGRAMS                  |  |
| A990       | ROOM SCHEDULES                      |  |