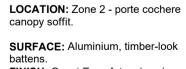

| - A                   | The state    | in E |
|                       | () 201 (1) (1)<br>() 201 (1) (1) | A second              |              |      |
|                       |                                  |                       | TT ITAL      |      |
|                       |                                  |                       |              |      |
|                       |                                  |                       |              |      |

where required roof plant is located. SURFACE: Hit-and-miss brick. FINISH: Bagged coating render.

Quarter.

LVR-03

LOCATION: Zone 2. **DESCRIPTION:** Automated glass louvres in high level COLA roof.

SCALE 1:200

LVR-02 LOCATION: Zone 1.

SFT-01



LOCATION: Zone 2 - parapet walls COLOUR: Dulux Summer Cloud





FINISH: Covet Ever-Art, colour / pattern TBD.

LVR-04 LOCATION: Zone 2. **DESCRIPTION:** Manually operated glass louvres in high level EWG-01 glazing system.



LOCATION PNT-01: Zone 1 - exposed structural steel components associated with roofs, columns and facade.

SUBSTRATE: Steel. PRODUCT: 3-coat high durability paint system, suitable for steel exposed to weather, comprising of Interzinc315 + Intergard 345 + Interthane 870. COLOUR: Custom colour, to match Interpon "Copper Penny."

LOCATION PWD-01: Zone 1 & 2 external sunshade devices, lintels, shelves and window reveal systems as part of glazed facades.

SUBSTRATE: Extruded Aluminium profiles, aluminium sheets and aluminium panels. **PRODUCT:** Interpon D3020 Fluoromax TGIC-Free Fluropolymer. COLOUR: "Copper Penny."

## MRS-01



LOCA