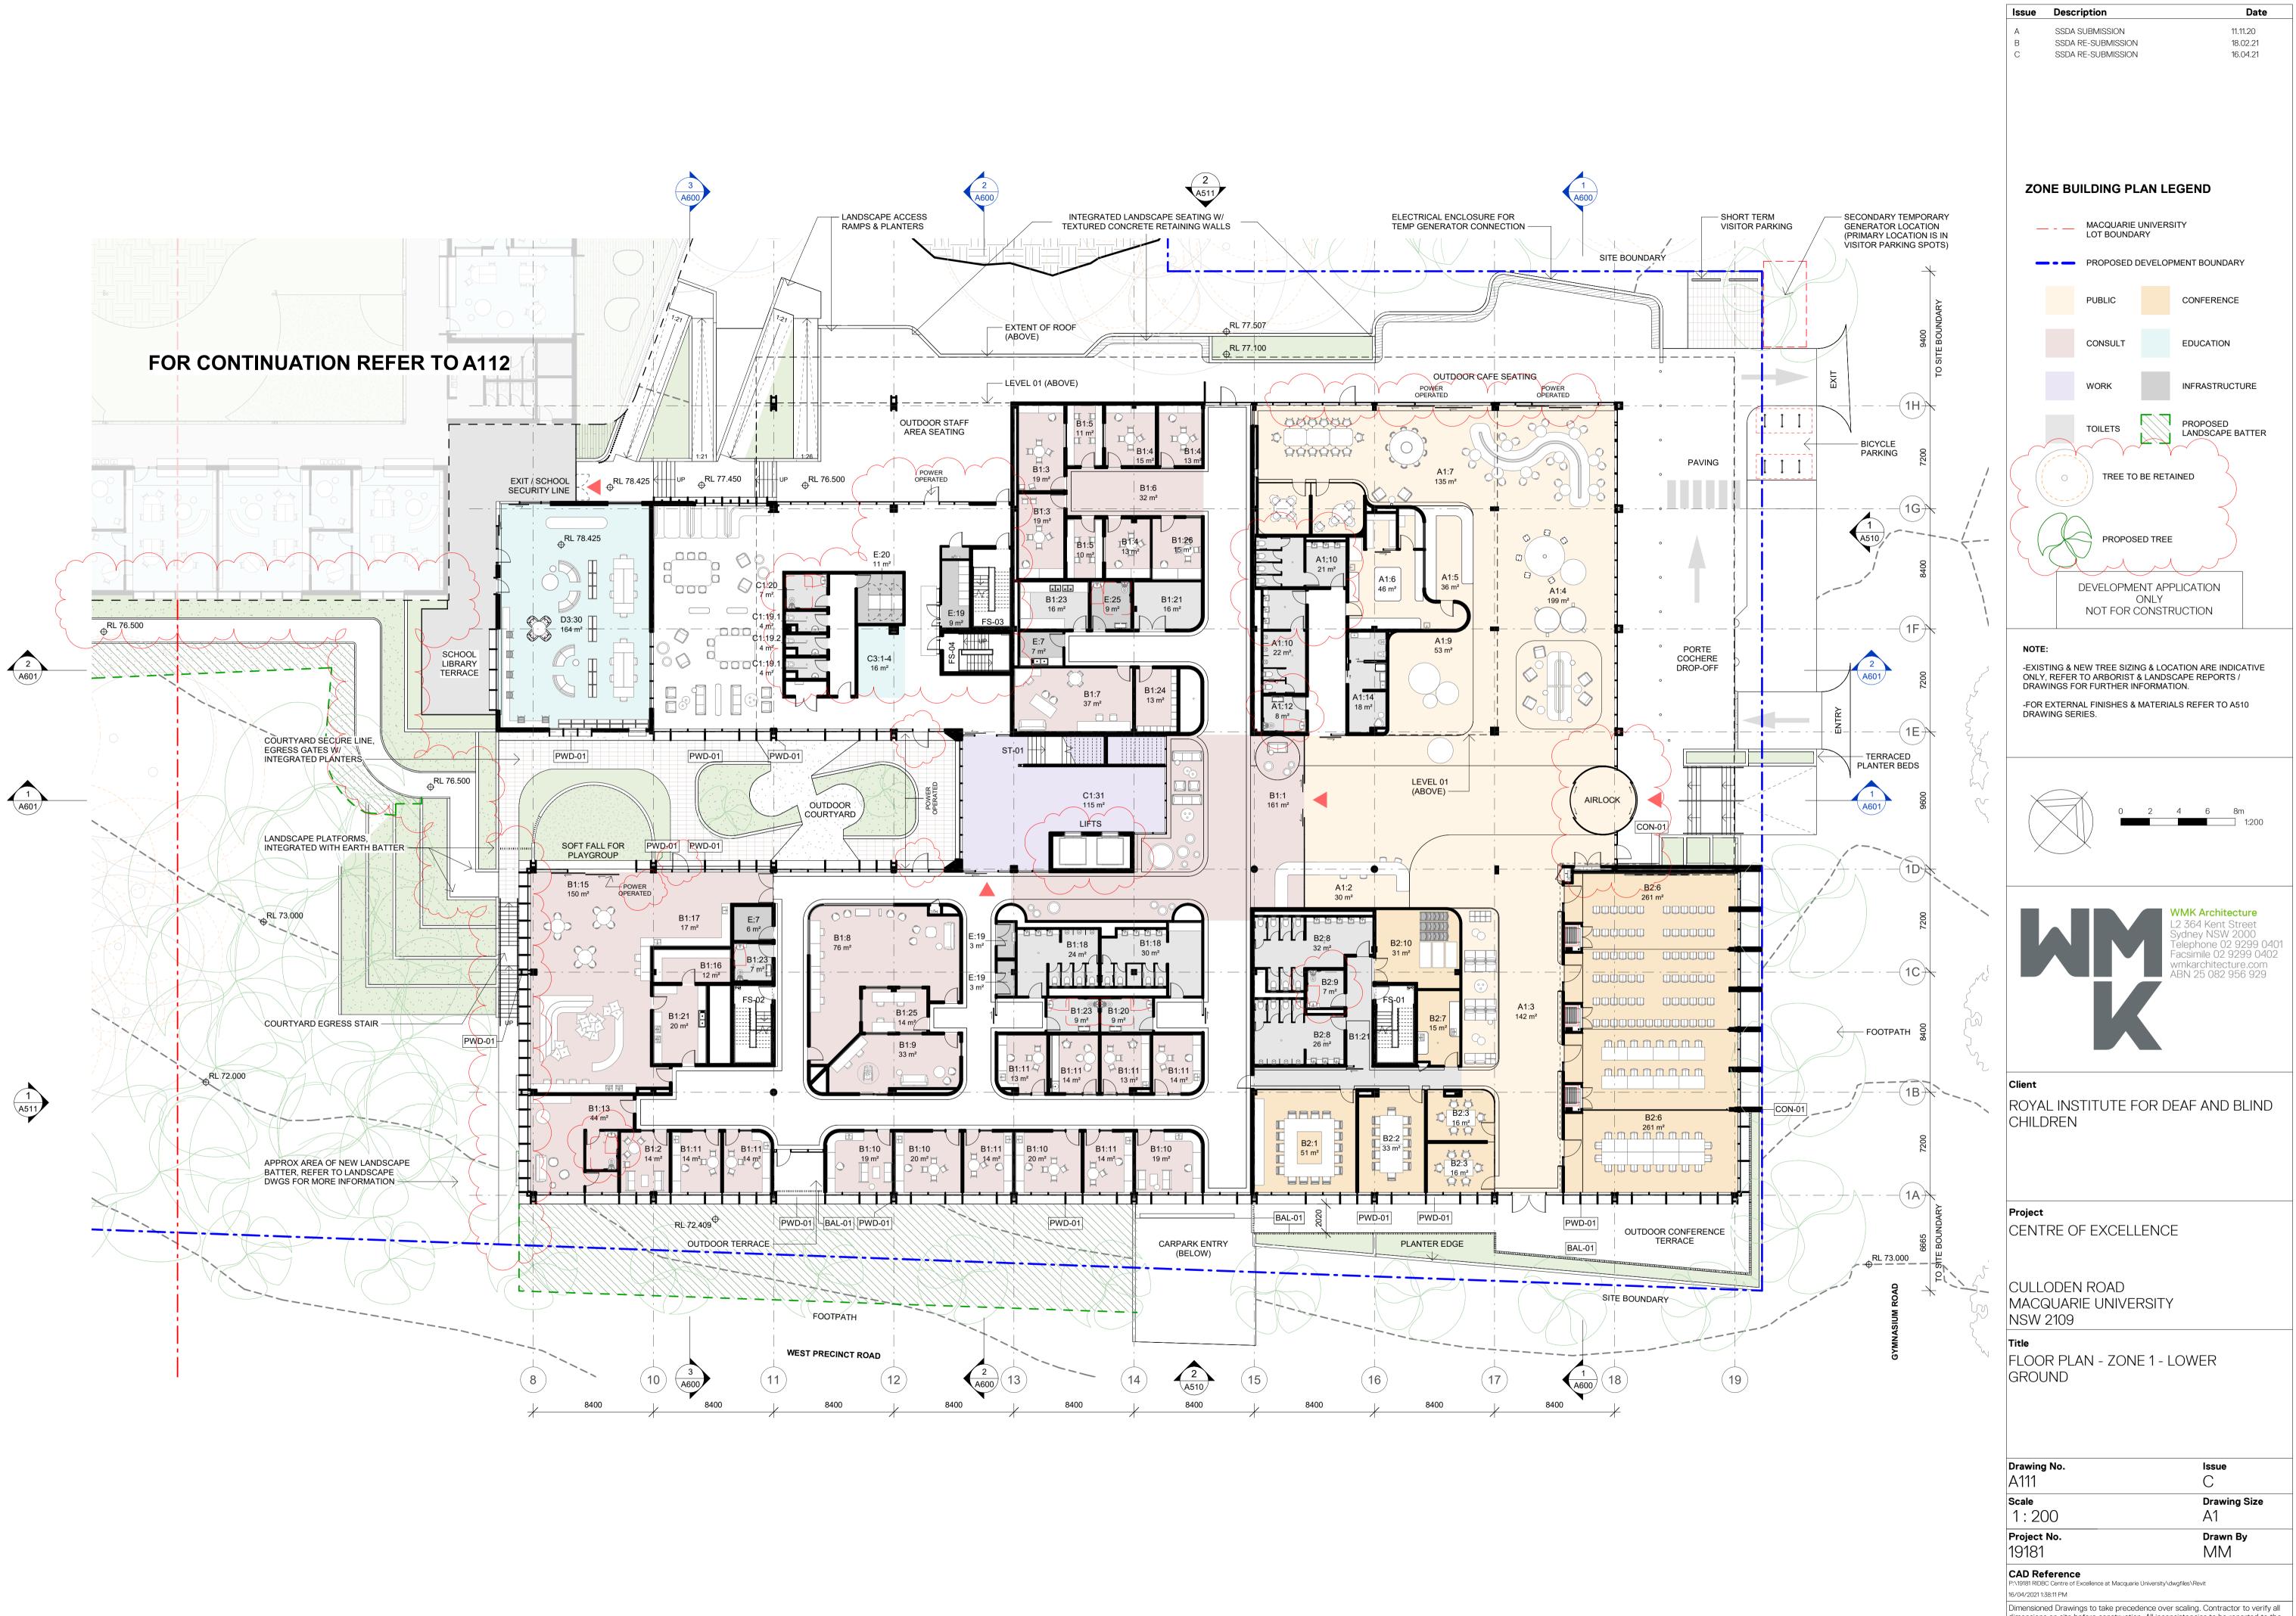

## **ROYAL INSTITUTE FOR DEAF & BLIND CHILDREN: CENTRE OF EXCELLENCE**

CULLODEN ROAD MACQUARIE UNIVERSITY NSW 2109

CLIENT : ROYAL INSTITUTE FOR DEAF AND BLIND CHILDREN

| DRA        | AWING LIST                          |  |
|------------|-------------------------------------|--|
| Drawing No | Draw Name                           |  |
| A000       | COVER SHEET & LOCATION PLAN         |  |
| A010       | SITE PLAN                           |  |
| A040       | SITE ANALYSIS PLAN                  |  |
| A050       | SITE DEMOLITION PLAN                |  |
| A100       | OVERALL PLAN - BASEMENT             |  |
| A101       | OVERALL PLAN - GROUND               |  |
| A102       | OVERALL PLAN - LEVEL 1              |  |
| A110       | FLOOR PLAN - ZONE 1 - BASEMENT      |  |
| A111       | FLOOR PLAN - ZONE 1 - LOWER GROUND  |  |
| A112       | FLOOR PLAN - ZONE 2 - UPPER GROUND  |  |
| A113       | FLOOR PLAN - ZONE 1 - LEVEL 1       |  |
| A114       | ROOF PLAN - ZONE 1                  |  |
| A115       | ROOF PLAN - ZONE 2                  |  |
| A500       | OVERALL SITE ELEVATIONS             |  |
| A510       | BUILDING ELEVATIONS - ZONE 1        |  |
| A511       | BUILDING ELEVATIONS - ZONE 1        |  |
| A512       | BUILDING ELEVATIONS - ZONE 2        |  |
| A513       | BUILDING ELEVATIONS - ZONE 2        |  |
| A600       | BUILDING SECTIONS - ZONE 1          |  |
| A601       | BUILDING SECTIONS - ZONE 1          |  |
| A602       | BUILDING SECTIONS - ZONE 2          |  |
| A900       | SHADOW DIAGRAMS                     |  |
| A910       | 3D PERSPECTIVES - ARTIST IMPRESSION |  |
| A960       | AREA DIAGRAMS                       |  |
| A980       | GFA & GBA DIAGRAMS                  |  |
| A990       | ROOM SCHEDULES                      |  |