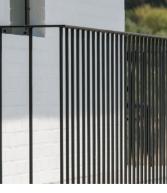

T-01: Zone 1 - exposed structural steel components associated with roofs, columns and facade.

SUBSTRATE: Steel. PRODUCT: 3-coat high durability paint system, suitable for steel exposed to weather, comprising of Interzinc315 + Intergard 345 + Interthane 870. COLOUR: Custom colour, to match Interpon "Copper Penny."

LOCATION PWD-01: Zone 1 & 2 external sunshade devices, lintels, shelves and window reveal systems as part of glazed facades.

SUBSTRATE: Extruded Aluminium profiles, aluminium sheets and aluminium panels. PRODUCT: Interpon D3020 Fluoromax TGIC-Free Fluropolymer COLOUR: "Copper Penny."

## MRS-01



LOCATION: Zone 1 & 2, metal roof sheeting, roof cappings, gutters & exposed downpipes.

SURFACE: Steel. FINISH: Colourbond Surfmist, concealed downpipes to be painted PVC.

# FEN-01



balustrade fencing. SURFACE: Painted steel plate fencing.

## LOCATION: Zone 2, outdoor play area

**SURFACE:** Painted steel rod fencing. **COLOUR:** Colour patterning TBD.

## LOCATION: Zone 2, security and





fencing.

FEN-02









**LOCATION:** Zone 1, general balustrades around elevated terraces. SURFACE: Painted steel plate / fin balustrade. COLOUR: Dulux Basalt Matte.



Project CENTRE OF EXCELLENCE

CULLODEN ROAD MACQUARIE UNIVERSITY NSW 2109

Title BUILDING ELEVATIONS - ZONE 2

Drawing No. lssue A512 С Scale Drawing Size 1:200 A1 Project No. Drawn By 19181 SC

CAD Reference P:\19181 RIDBC Centre of Excellence at Macquarie University\dwgfiles\Revit

16/04/2021 11:37:28 AM











|   |   | Calle Ch | 1 54 |
|---|---|----------|------|
|   |   |          | ſ    |
| • | 0 |