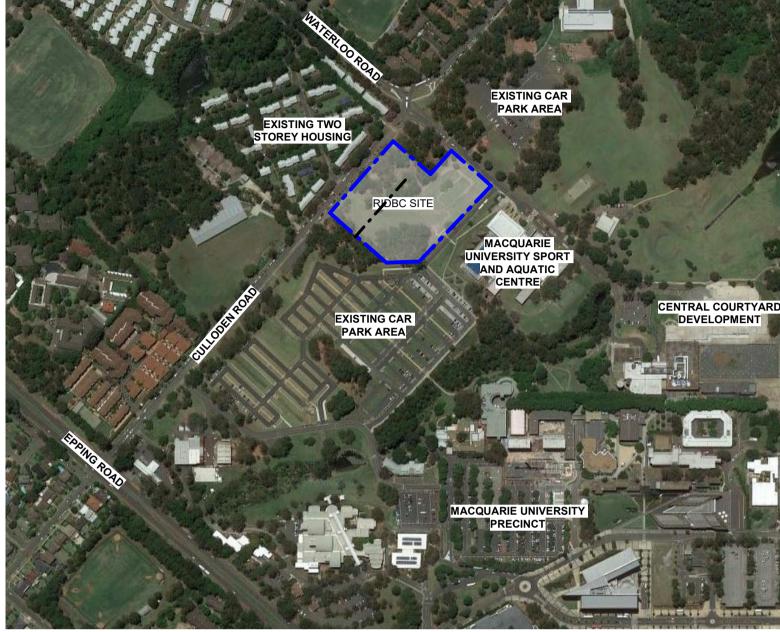

## **ROYAL INSTITUTE FOR DEAF & BLIND CHILDREN: CENTRE OF EXCELLENCE**

CULLODEN ROAD MACQUARIE UNIVERSITY NSW 2109

CLIENT : ROYAL INSTITUTE FOR DEAF AND BLIND CHILDREN

| DRA        | AWING LIST                          |  |
|------------|-------------------------------------|--|
| Drawing No | Draw Name                           |  |
| A000       | COVER SHEET & LOCATION PLAN         |  |
| A010       | SITE PLAN                           |  |
| A040       | SITE ANALYSIS PLAN                  |  |
| A050       | SITE DEMOLITION PLAN                |  |
| A100       | OVERALL PLAN - BASEMENT             |  |
| A101       | OVERALL PLAN - GROUND               |  |
| A102       | OVERALL PLAN - LEVEL 1              |  |
| A110       | FLOOR PLAN - ZONE 1 - BASEMENT      |  |
| A111       | FLOOR PLAN - ZONE 1 - LOWER GROUND  |  |
| A112       | FLOOR PLAN - ZONE 2 - UPPER GROUND  |  |
| A113       | FLOOR PLAN - ZONE 1 - LEVEL 1       |  |
| A114       | ROOF PLAN - ZONE 1                  |  |
| A115       | ROOF PLAN - ZONE 2                  |  |
| A500       | OVERALL SITE ELEVATIONS             |  |
| A510       | BUILDING ELEVATIONS - ZONE 1        |  |
| A511       | BUILDING ELEVATIONS - ZONE 1        |  |
| A512       | BUILDING ELEVATIONS - ZONE 2        |  |
| A513       | BUILDING ELEVATIONS - ZONE 2        |  |
| A600       | BUILDING SECTIONS - ZONE 1          |  |
| A601       | BUILDING SECTIONS - ZONE 1          |  |
| A602       | BUILDING SECTIONS - ZONE 2          |  |
| A900       | SHADOW DIAGRAMS                     |  |
| A910       | 3D PERSPECTIVES - ARTIST IMPRESSION |  |
| A960       | AREA DIAGRAMS                       |  |
| A980       | GFA & GBA DIAGRAMS                  |  |
| A990       | ROOM SCHEDULES                      |  |