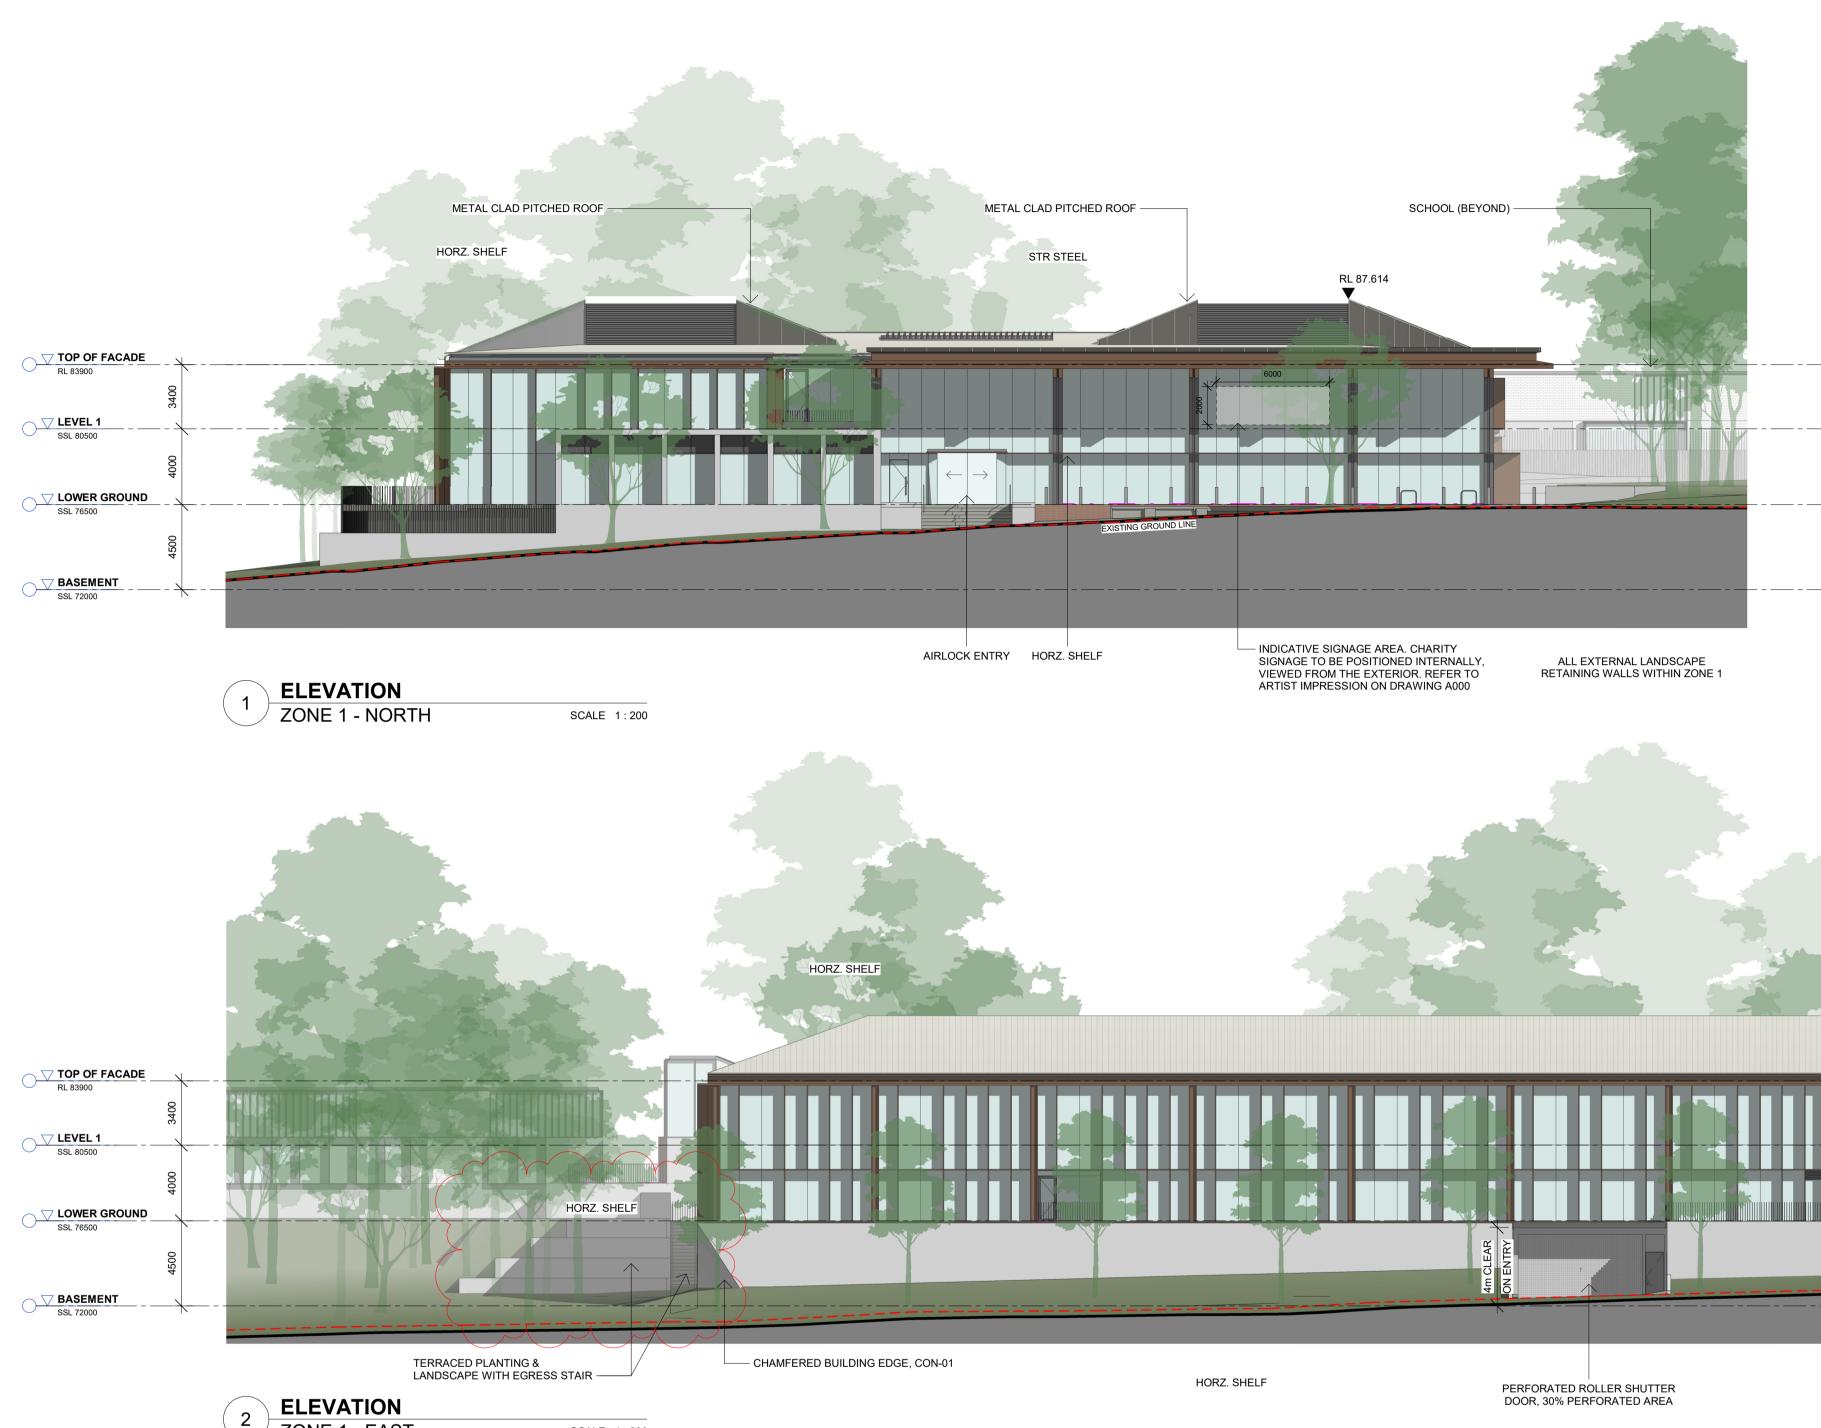

## CENTRE OF EXCELLENCE ARCHITECTURAL DRAWING SET FOR

## **ROYAL INSTITUTE FOR DEAF & BLIND CHILDREN: CENTRE OF EXCELLENCE**

CULLODEN ROAD MACQUARIE UNIVERSITY NSW 2109

CLIENT : ROYAL INSTITUTE FOR DEAF AND BLIND CHILDREN

| DRA        | AWING LIST                          |  |
|------------|-------------------------------------|--|
| Drawing No | Draw Name                           |  |
| A000       | COVER SHEET & LOCATION PLAN         |  |
| A010       | SITE PLAN                           |  |
| A040       | SITE ANALYSIS PLAN                  |  |
| A050       | SITE DEMOLITION PLAN                |  |
| A100       | OVERALL PLAN - BASEMENT             |  |
| A101       | OVERALL PLAN - GROUND               |  |
| A102       | OVERALL PLAN - LEVEL 1              |  |
| A110       | FLOOR PLAN - ZONE 1 - BASEMENT      |  |
| A111       | FLOOR PLAN - ZONE 1 - LOWER GROUND  |  |
| A112       | FLOOR PLAN - ZONE 2 - UPPER GROUND  |  |
| A113       | FLOOR PLAN - ZONE 1 - LEVEL 1       |  |
| A114       | ROOF PLAN - ZONE 1                  |  |
| A115       | ROOF PLAN - ZONE 2                  |  |
| A500       | OVERALL SITE ELEVATIONS             |  |
| A510       | BUILDING ELEVATIONS - ZONE 1        |  |
| A511       | BUILDING ELEVATIONS - ZONE 1        |  |
| A512       | BUILDING ELEVATIONS - ZONE 2        |  |
| A513       | BUILDING ELEVATIONS - ZONE 2        |  |
| A600       | BUILDING SECTIONS - ZONE 1          |  |
| A601       | BUILDING SECTIONS - ZONE 1          |  |
| A602       | BUILDING SECTIONS - ZONE 2          |  |
| A900       | SHADOW DIAGRAMS                     |  |
| A910       | 3D PERSPECTIVES - ARTIST IMPRESSION |  |
| A960       | AREA DIAGRAMS                       |  |
| A980       | GFA & GBA DIAGRAMS                  |  |
| A990       | ROOM SCHEDULES                      |  |