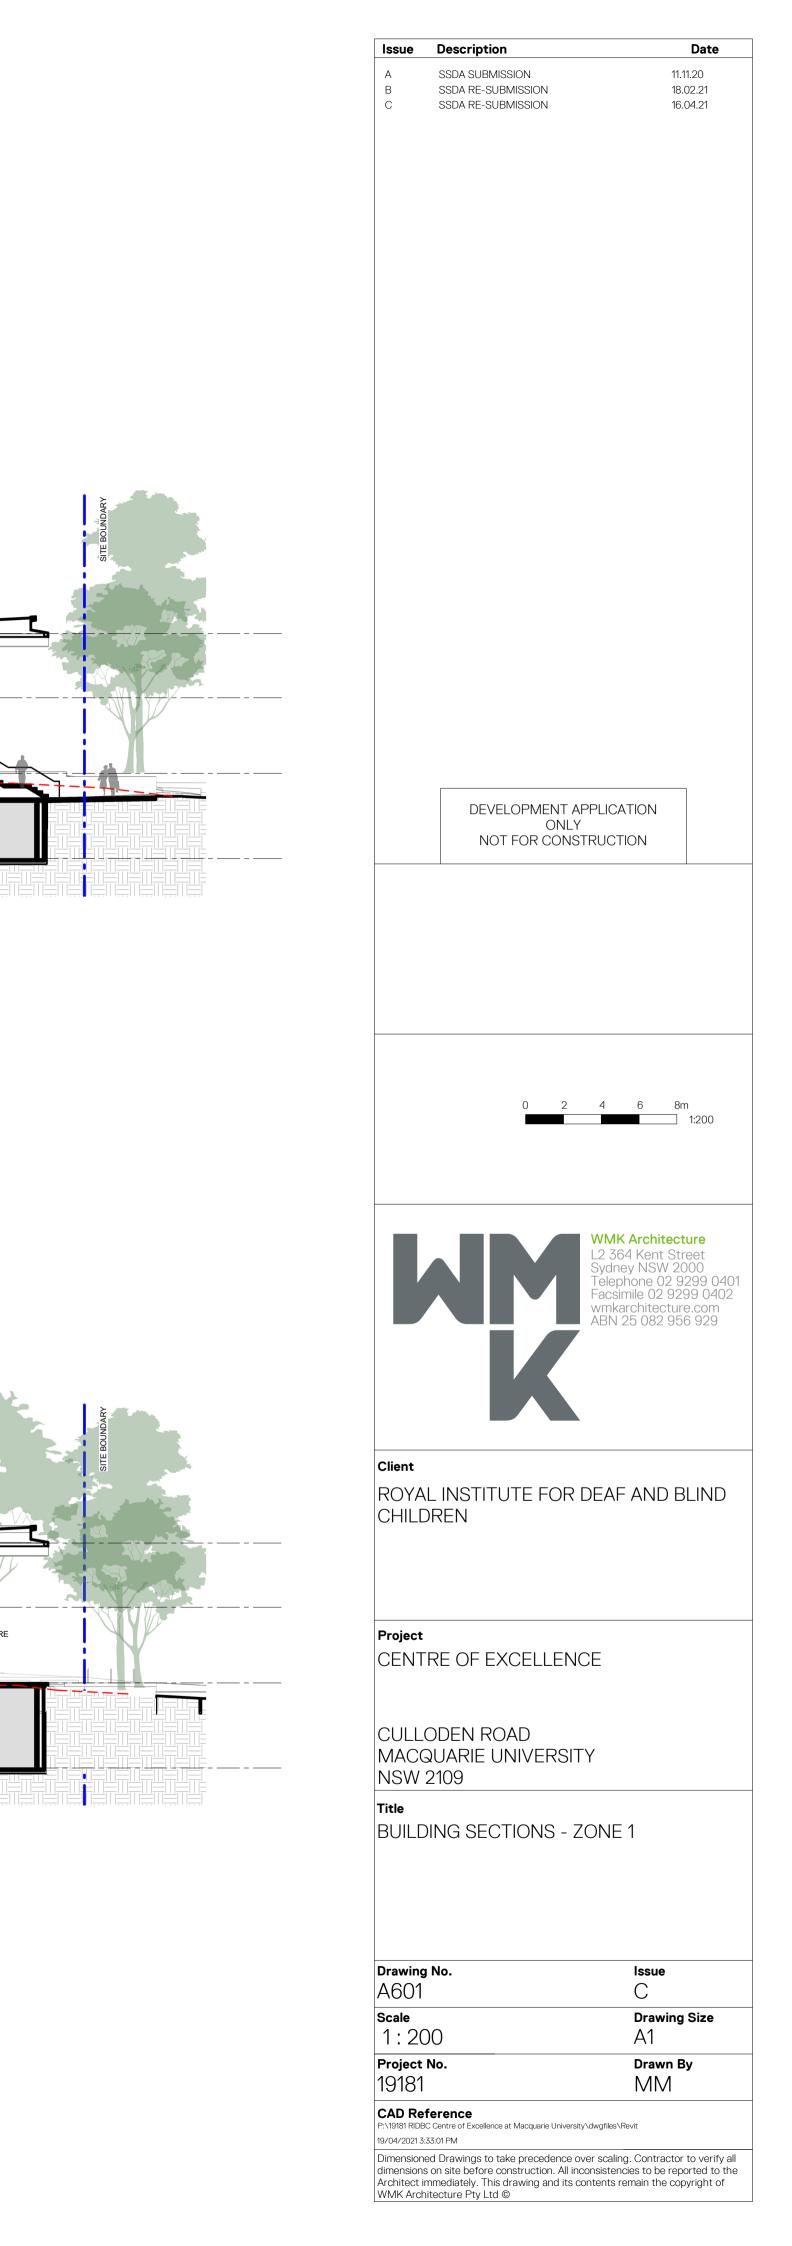

## **ROYAL INSTITUTE FOR DEAF & BLIND CHILDREN: CENTRE OF EXCELLENCE**

CULLODEN ROAD MACQUARIE UNIVERSITY NSW 2109

CLIENT : ROYAL INSTITUTE FOR DEAF AND BLIND CHILDREN

| DRA        | AWING LIST                          |  |
|------------|-------------------------------------|--|
| Drawing No | Draw Name                           |  |
| A000       | COVER SHEET & LOCATION PLAN         |  |
| A010       | SITE PLAN                           |  |
| A040       | SITE ANALYSIS PLAN                  |  |
| A050       | SITE DEMOLITION PLAN                |  |
| A100       | OVERALL PLAN - BASEMENT             |  |
| A101       | OVERALL PLAN - GROUND               |  |
| A102       | OVERALL PLAN - LEVEL 1              |  |
| A110       | FLOOR PLAN - ZONE 1 - BASEMENT      |  |
| A111       | FLOOR PLAN - ZONE 1 - LOWER GROUND  |  |
| A112       | FLOOR PLAN - ZONE 2 - UPPER GROUND  |  |
| A113       | FLOOR PLAN - ZONE 1 - LEVEL 1       |  |
| A114       | ROOF PLAN - ZONE 1                  |  |
| A115       | ROOF PLAN - ZONE 2                  |  |
| A500       | OVERALL SITE ELEVATIONS             |  |
| A510       | BUILDING ELEVATIONS - ZONE 1        |  |
| A511       | BUILDING ELEVATIONS - ZONE 1        |  |
| A512       | BUILDING ELEVATIONS - ZONE 2        |  |
| A513       | BUILDING ELEVATIONS - ZONE 2        |  |
| A600       | BUILDING SECTIONS - ZONE 1          |  |
| A601       | BUILDING SECTIONS - ZONE 1          |  |
| A602       | BUILDING SECTIONS - ZONE 2          |  |
| A900       | SHADOW DIAGRAMS                     |  |
| A910       | 3D PERSPECTIVES - ARTIST IMPRESSION |  |
| A960       | AREA DIAGRAMS                       |  |
| A980       | GFA & GBA DIAGRAMS                  |  |
| A990       | ROOM SCHEDULES                      |  |