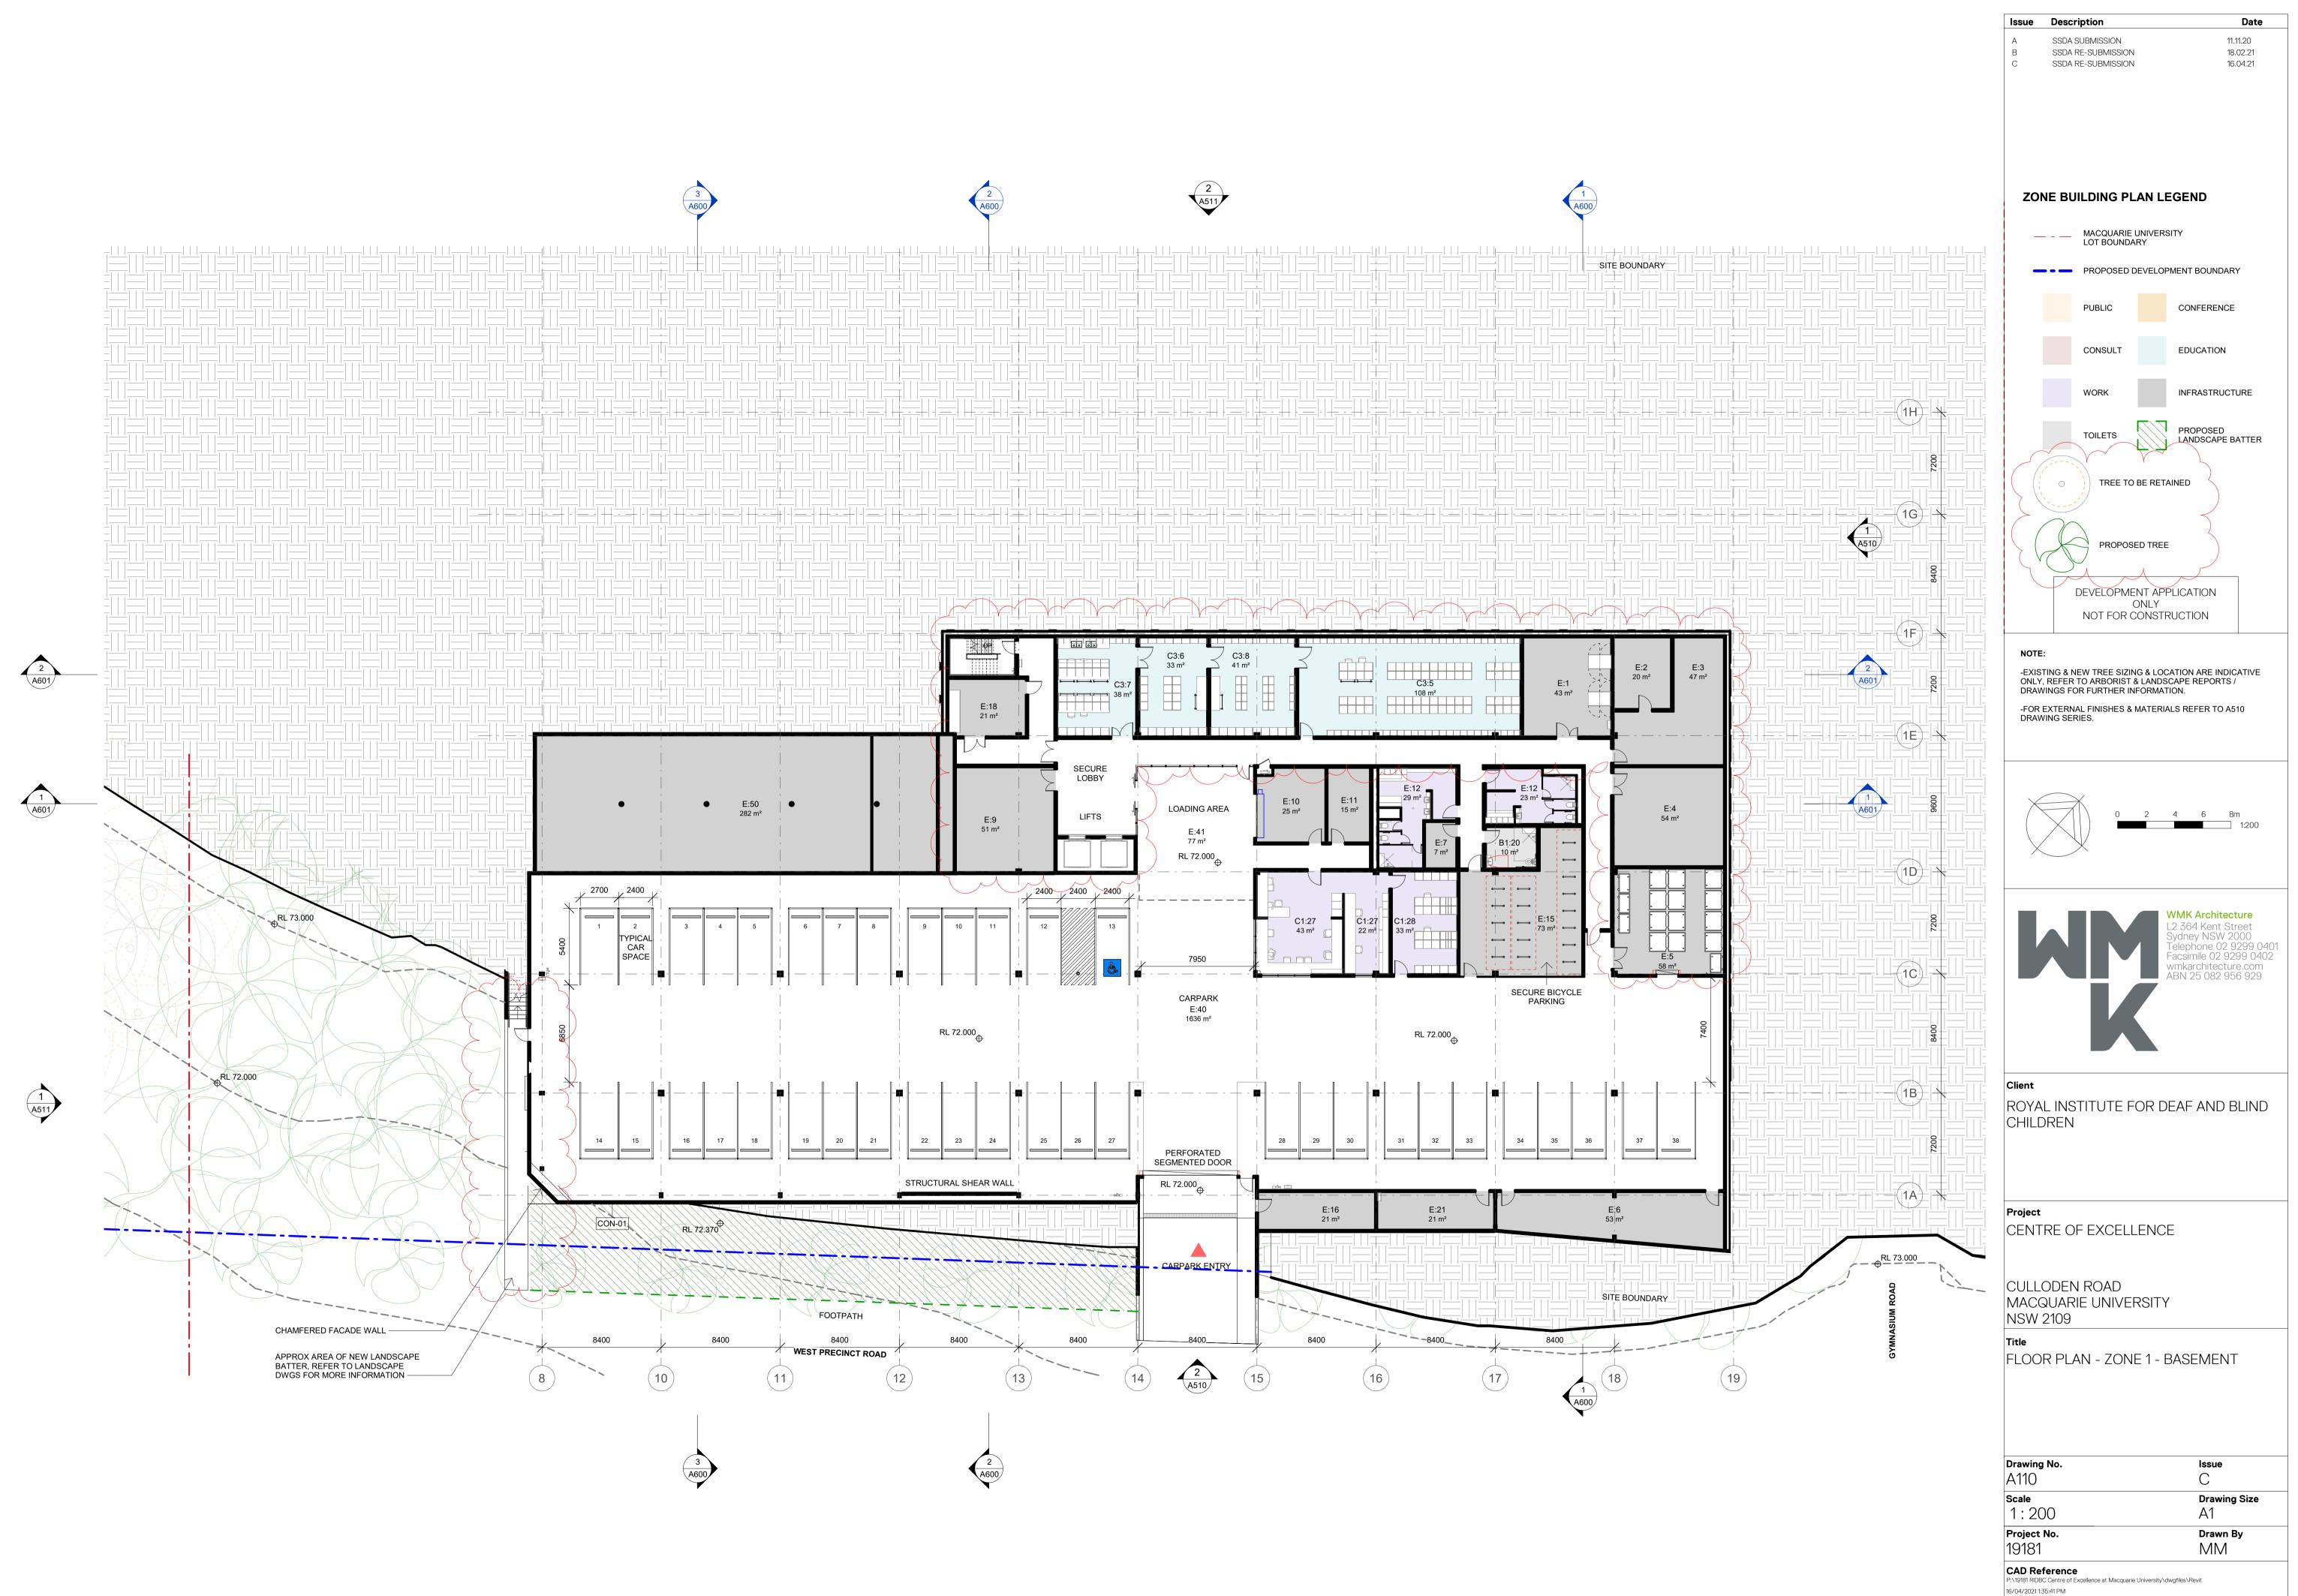

## **ROYAL INSTITUTE FOR DEAF & BLIND CHILDREN: CENTRE OF EXCELLENCE**

CULLODEN ROAD MACQUARIE UNIVERSITY NSW 2109

CLIENT : ROYAL INSTITUTE FOR DEAF AND BLIND CHILDREN

| DRA        | AWING LIST                          |  |
|------------|-------------------------------------|--|
| Drawing No | Draw Name                           |  |
| A000       | COVER SHEET & LOCATION PLAN         |  |
| A010       | SITE PLAN                           |  |
| A040       | SITE ANALYSIS PLAN                  |  |
| A050       | SITE DEMOLITION PLAN                |  |
| A100       | OVERALL PLAN - BASEMENT             |  |
| A101       | OVERALL PLAN - GROUND               |  |
| A102       | OVERALL PLAN - LEVEL 1              |  |
| A110       | FLOOR PLAN - ZONE 1 - BASEMENT      |  |
| A111       | FLOOR PLAN - ZONE 1 - LOWER GROUND  |  |
| A112       | FLOOR PLAN - ZONE 2 - UPPER GROUND  |  |
| A113       | FLOOR PLAN - ZONE 1 - LEVEL 1       |  |
| A114       | ROOF PLAN - ZONE 1                  |  |
| A115       | ROOF PLAN - ZONE 2                  |  |
| A500       | OVERALL SITE ELEVATIONS             |  |
| A510       | BUILDING ELEVATIONS - ZONE 1        |  |
| A511       | BUILDING ELEVATIONS - ZONE 1        |  |
| A512       | BUILDING ELEVATIONS - ZONE 2        |  |
| A513       | BUILDING ELEVATIONS - ZONE 2        |  |
| A600       | BUILDING SECTIONS - ZONE 1          |  |
| A601       | BUILDING SECTIONS - ZONE 1          |  |
| A602       | BUILDING SECTIONS - ZONE 2          |  |
| A900       | SHADOW DIAGRAMS                     |  |
| A910       | 3D PERSPECTIVES - ARTIST IMPRESSION |  |
| A960       | AREA DIAGRAMS                       |  |
| A980       | GFA & GBA DIAGRAMS                  |  |
| A990       | ROOM SCHEDULES                      |  |