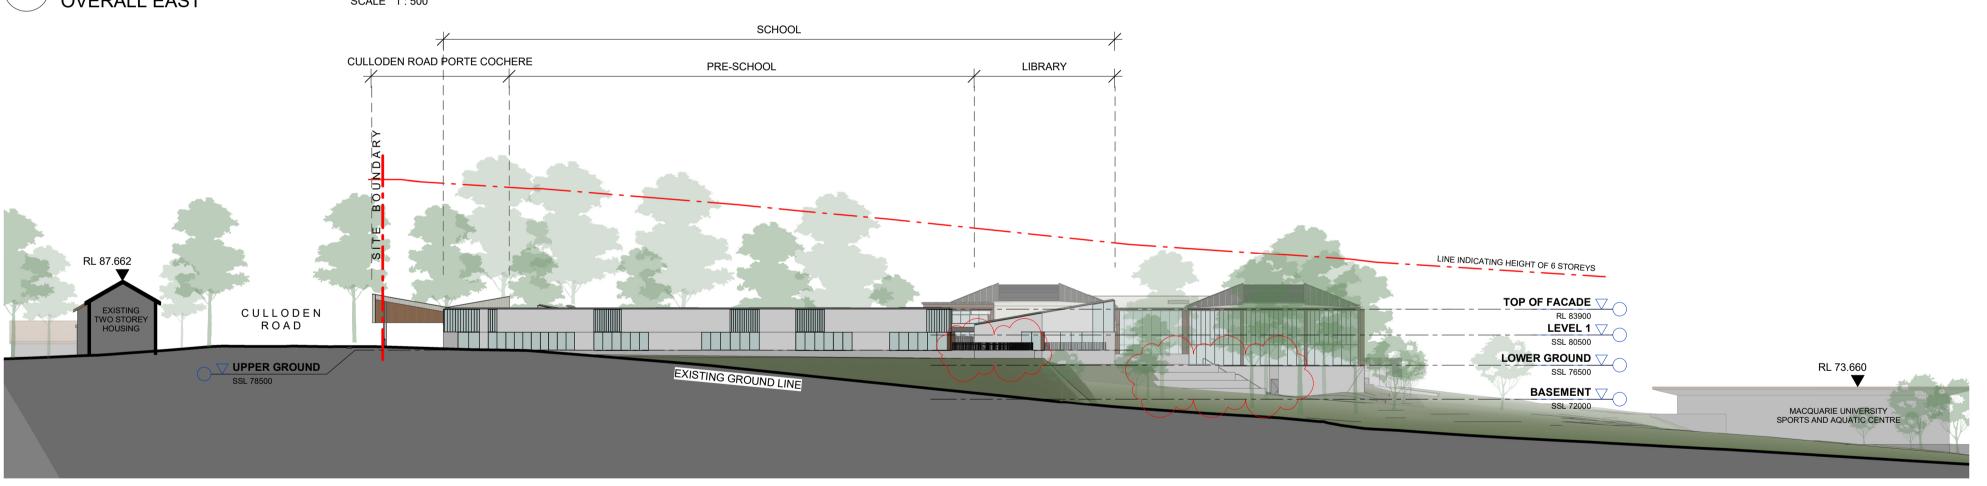

## **ROYAL INSTITUTE FOR DEAF & BLIND CHILDREN: CENTRE OF EXCELLENCE**

CULLODEN ROAD MACQUARIE UNIVERSITY NSW 2109

CLIENT : ROYAL INSTITUTE FOR DEAF AND BLIND CHILDREN

| DRA        | AWING LIST                          |  |
|------------|-------------------------------------|--|
| Drawing No | Draw Name                           |  |
| A000       | COVER SHEET & LOCATION PLAN         |  |
| A010       | SITE PLAN                           |  |
| A040       | SITE ANALYSIS PLAN                  |  |
| A050       | SITE DEMOLITION PLAN                |  |
| A100       | OVERALL PLAN - BASEMENT             |  |
| A101       | OVERALL PLAN - GROUND               |  |
| A102       | OVERALL PLAN - LEVEL 1              |  |
| A110       | FLOOR PLAN - ZONE 1 - BASEMENT      |  |
| A111       | FLOOR PLAN - ZONE 1 - LOWER GROUND  |  |
| A112       | FLOOR PLAN - ZONE 2 - UPPER GROUND  |  |
| A113       | FLOOR PLAN - ZONE 1 - LEVEL 1       |  |
| A114       | ROOF PLAN - ZONE 1                  |  |
| A115       | ROOF PLAN - ZONE 2                  |  |
| A500       | OVERALL SITE ELEVATIONS             |  |
| A510       | BUILDING ELEVATIONS - ZONE 1        |  |
| A511       | BUILDING ELEVATIONS - ZONE 1        |  |
| A512       | BUILDING ELEVATIONS - ZONE 2        |  |
| A513       | BUILDING ELEVATIONS - ZONE 2        |  |
| A600       | BUILDING SECTIONS - ZONE 1          |  |
| A601       | BUILDING SECTIONS - ZONE 1          |  |
| A602       | BUILDING SECTIONS - ZONE 2          |  |
| A900       | SHADOW DIAGRAMS                     |  |
| A910       | 3D PERSPECTIVES - ARTIST IMPRESSION |  |
| A960       | AREA DIAGRAMS                       |  |
| A980       | GFA & GBA DIAGRAMS                  |  |
| A990       | ROOM SCHEDULES                      |  |