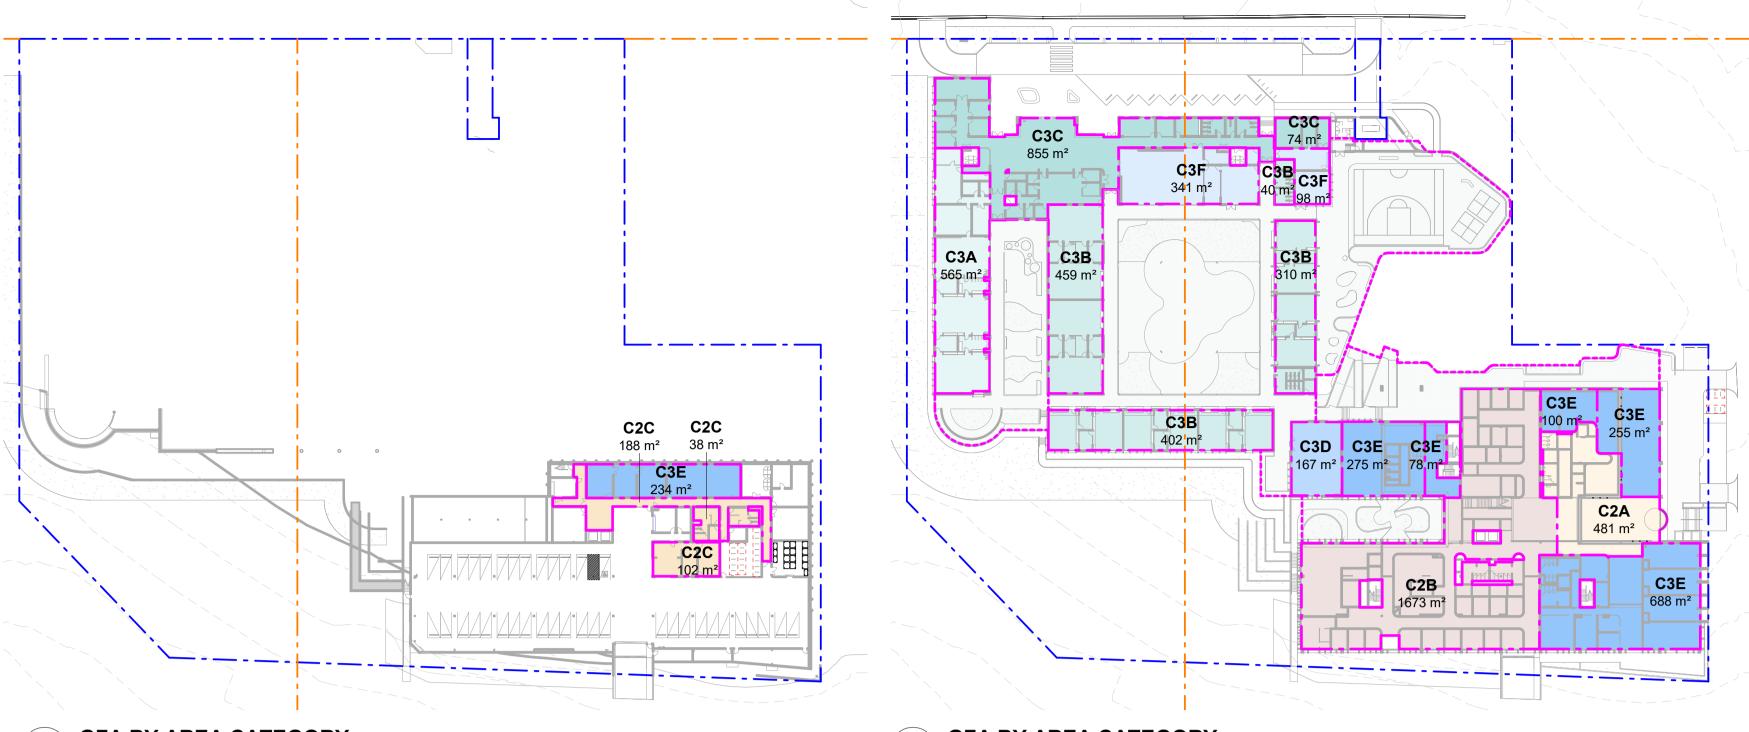

| C<br>Drawing Size                                                                                                |
| de       | A960<br>Scale<br>1:200<br>Project No.                                                                                                                                            | C<br>Drawing Size<br>A1<br>Drawn By<br>KP                                                                        |
|          | A960<br>Scale<br>1:200<br>Project No.<br>19181<br>CAD Reference<br>P:\19181 RIDBC Centre of Excellence at Macquar<br>16/04/2021 4:44:38 PM<br>Dimensioned Drawings to take prece | C<br>Drawing Size<br>A1<br>Drawn By<br>KP                                                                        |



#### GFA BY AREA CATEGORY 01 BASEMENT

| SITE AREA COMPAR | ISON |
|------------------|------|
| SITE BOUNDARY    |      |
|                  | 1    |

PROPOSED BOUNDARY (BLUE)

| GROSS FLOOR AREA SCHEDULE |          |  |  |  |
|---------------------------|----------|--|--|--|
| LEVEL                     | AREA     |  |  |  |
| BASEMENT                  | 561 m²   |  |  |  |
| LOWER GROUND              | 3549 m²  |  |  |  |
| UPPER GROUND              | 3311 m²  |  |  |  |
| LEVEL 01                  | 3051 m²  |  |  |  |
| GROSS FLOOR AREA          | 10472 m² |  |  |  |
|                           |          |  |  |  |

AREA

19339.8 m<sup>2</sup>

4364 m²

## **GROSS FLOOR AREA SCHEDULE TOTALS PER USE:**

Academic Use (3A, 3B, 3C, 3D, 3E, 3F, 3G) Grand total: 6108 m<sup>2</sup>

Commer