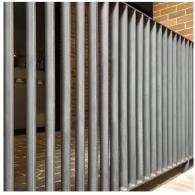

s, shelves and window reveal systems as part of glazed facades.

SUBSTRATE: Extruded Aluminium profiles, aluminium sheets and aluminium panels. **PRODUCT:** Interpon D3020 Fluoromax TGIC-Free Fluropolymer. COLOUR: "Copper Penny."

## MRS-01



LOCATION: Zone 1 & 2, metal roof

FINISH: Colourbond Surfmist, concealed

sheeting, roof cappings, gutters &

downpipes to be painted PVC.

exposed downpipes.

SURFACE: Steel.

## FEN-01



LOCATION: Zone 2, security and balustrade fencing.

LOCATION: Zone 2, outdoor play area fencing. SURFACE: Painted steel rod fencing. **COLOUR:** Colour patterning TBD.

## FEN-02

| · |     |   |    |
|---|-----|---|----|
|   | TIM |   |    |
|   |     | M |    |
|   |     |   |    |
|   |     | 1 |    |
|   |     |   |    |
|   |     |   | [] |







## BAL-01



\_\_\_\_\_

\_\_\_\_

**LOCATION:** Zone 1, general balustrades around elevated terraces. SURFACE: Painted steel plate / fin balustrade. COLOUR: Dulux Basalt Matte.









SCALE 1:200

Zone 1 - Consultation Building Zone 2 - School Building

EWG-01 GL-01 EWG-02 GL-02 ERG-01 GL-03



LOCATION:

EWG-01 & GL-01: Zone 1 - external wall glazing system & glass type.

EWG-02 & GL-02: Zone 2 - external wall glazing system & glass type. All highlevel glazing to have manually operated louvres (LVR-04) to 50% coverage, all low-level glazing to incorporate external aluminium frames and reveals as shown on drawings.

ERG-01 & GL-03: Zone 1 - external roof glazing.

SURFACE: Glass coatings to suit performance specification per ESD

report. **FRAMING FINISH:** Powdercoat finish, Dulux Basalt Matte.