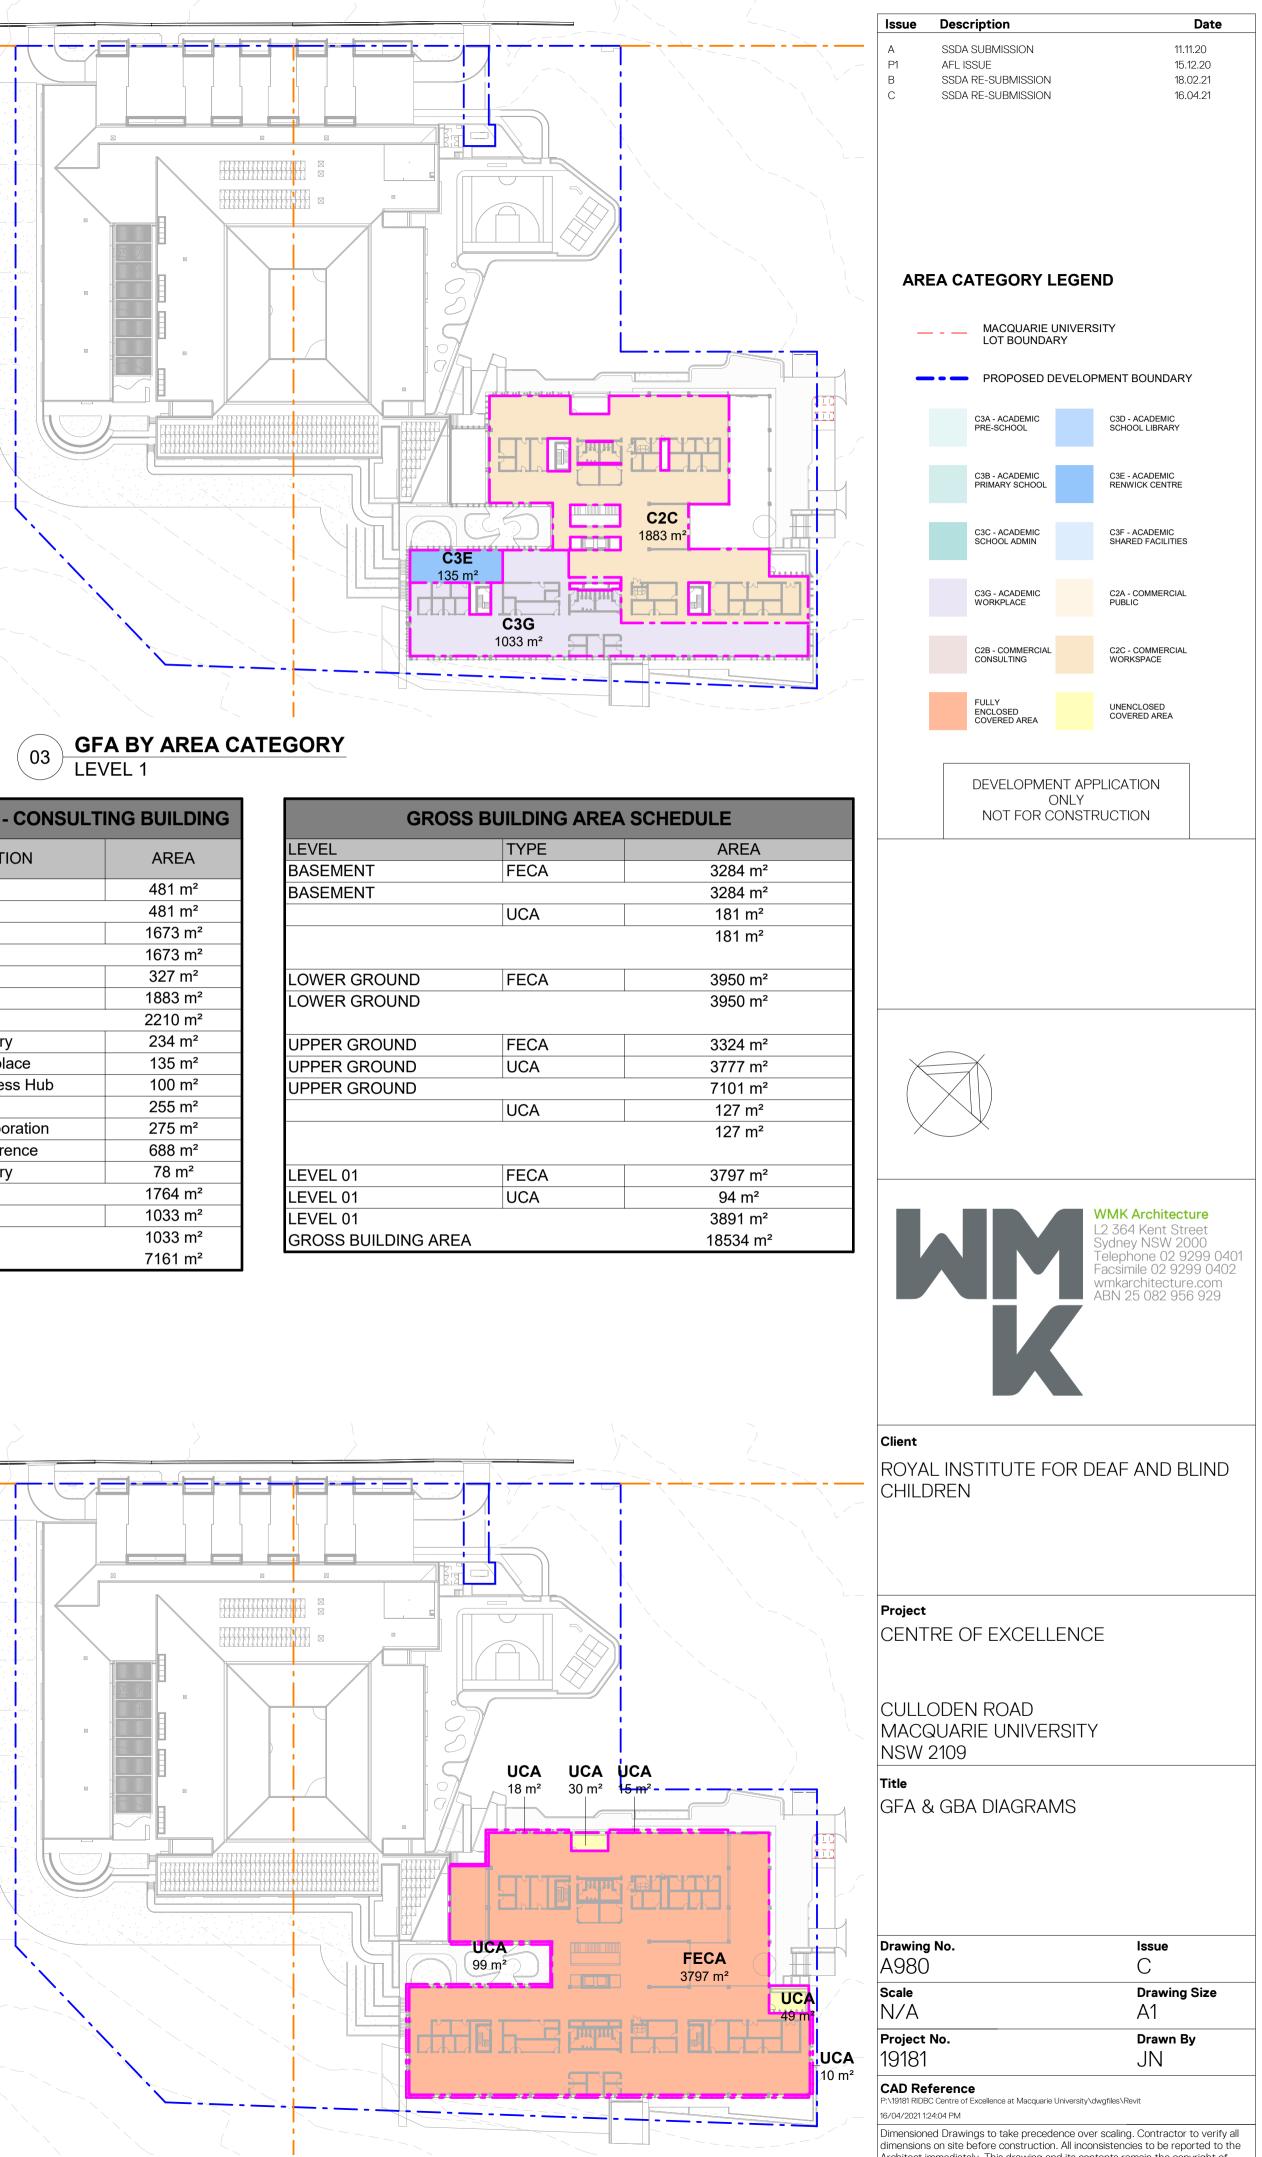

## **ROYAL INSTITUTE FOR DEAF & BLIND CHILDREN: CENTRE OF EXCELLENCE**

CULLODEN ROAD MACQUARIE UNIVERSITY NSW 2109

CLIENT : ROYAL INSTITUTE FOR DEAF AND BLIND CHILDREN

| DRA        | AWING LIST                          |  |
|------------|-------------------------------------|--|
| Drawing No | Draw Name                           |  |
| A000       | COVER SHEET & LOCATION PLAN         |  |
| A010       | SITE PLAN                           |  |
| A040       | SITE ANALYSIS PLAN                  |  |
| A050       | SITE DEMOLITION PLAN                |  |
| A100       | OVERALL PLAN - BASEMENT             |  |
| A101       | OVERALL PLAN - GROUND               |  |
| A102       | OVERALL PLAN - LEVEL 1              |  |
| A110       | FLOOR PLAN - ZONE 1 - BASEMENT      |  |
| A111       | FLOOR PLAN - ZONE 1 - LOWER GROUND  |  |
| A112       | FLOOR PLAN - ZONE 2 - UPPER GROUND  |  |
| A113       | FLOOR PLAN - ZONE 1 - LEVEL 1       |  |
| A114       | ROOF PLAN - ZONE 1                  |  |
| A115       | ROOF PLAN - ZONE 2                  |  |
| A500       | OVERALL SITE ELEVATIONS             |  |
| A510       | BUILDING ELEVATIONS - ZONE 1        |  |
| A511       | BUILDING ELEVATIONS - ZONE 1        |  |
| A512       | BUILDING ELEVATIONS - ZONE 2        |  |
| A513       | BUILDING ELEVATIONS - ZONE 2        |  |
| A600       | BUILDING SECTIONS - ZONE 1          |  |
| A601       | BUILDING SECTIONS - ZONE 1          |  |
| A602       | BUILDING SECTIONS - ZONE 2          |  |
| A900       | SHADOW DIAGRAMS                     |  |
| A910       | 3D PERSPECTIVES - ARTIST IMPRESSION |  |
| A960       | AREA DIAGRAMS                       |  |
| A980       | GFA & GBA DIAGRAMS                  |  |
| A990       | ROOM SCHEDULES                      |  |