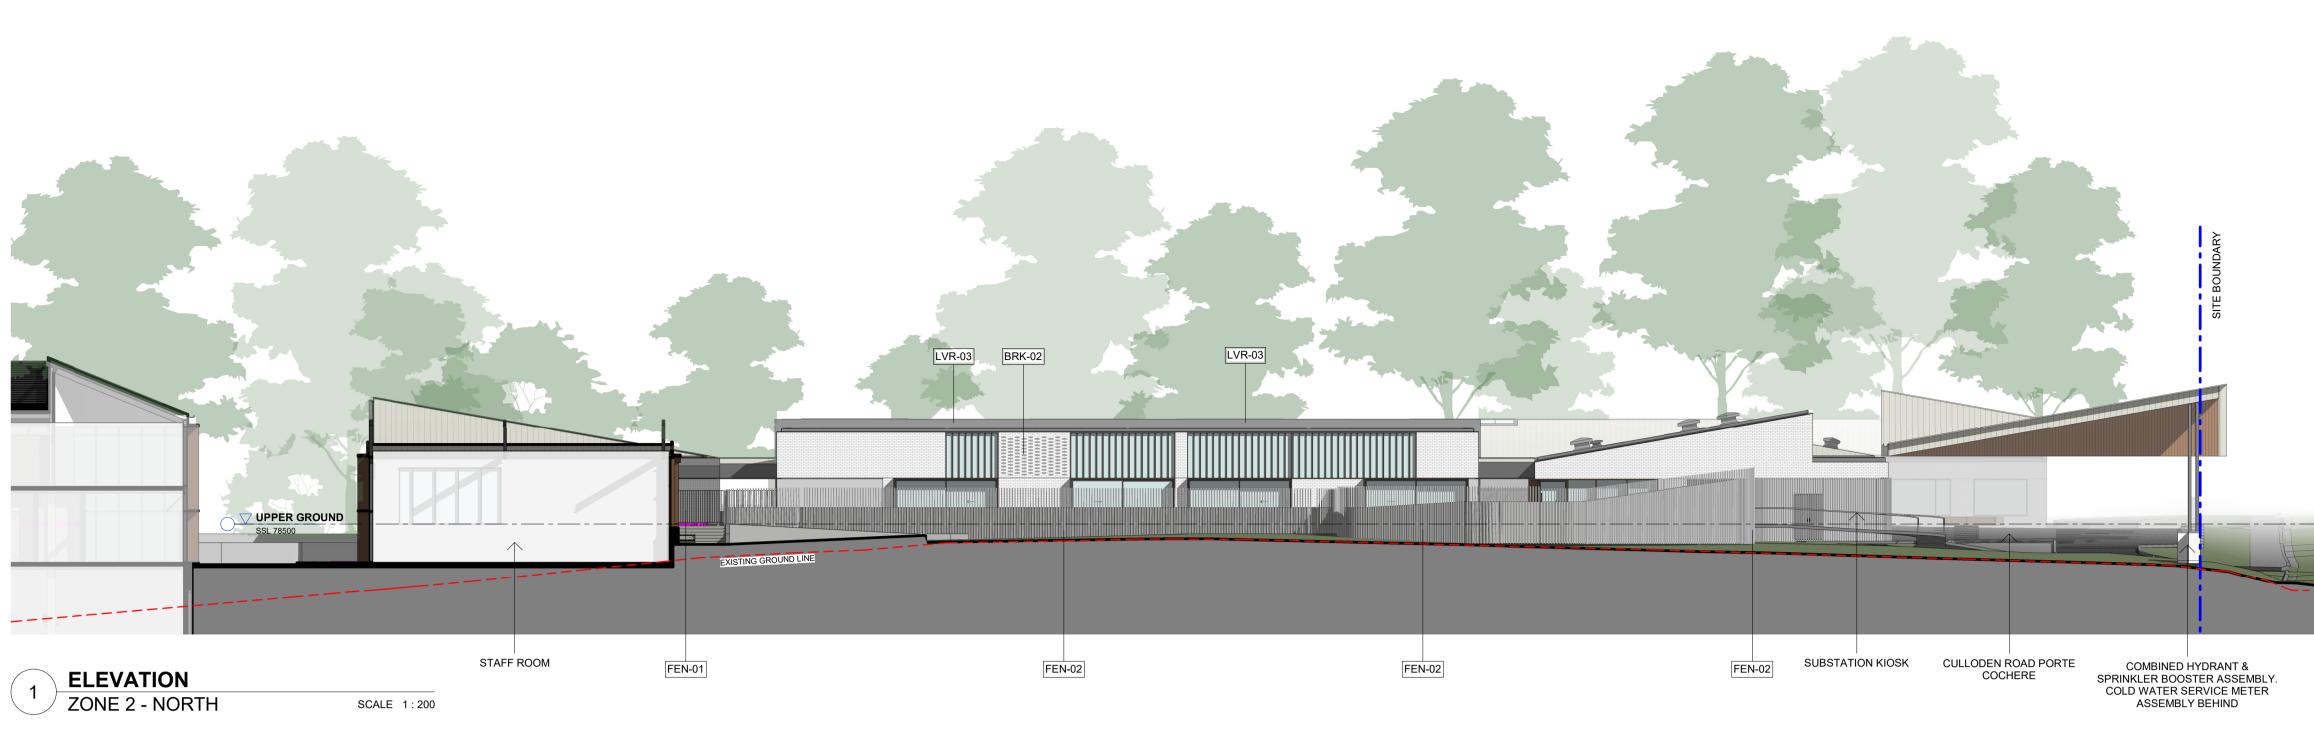

0 Fluoromax TGIC-Free Fluropolymer. COLOUR: "Copper Penny."

## MRS-01



LOCATION: Zone 1 & 2, metal roof

FINISH: Colourbond Surfmist, concealed

sheeting, roof cappings, gutters &

downpipes to be painted PVC.

exposed downpipes.

SURFACE: Steel.

## FEN-01



LOCATION: Zone 2, security and balustrade fencing.

LOCATION: Zone 2, outdoor play area fencing. SURFACE: Painted steel rod fencing. **COLOUR:** Colour patterning TBD.

## FEN-02

| · |     |   |    |
|---|-----|---|----|
|   | TIM |   |    |
|   |     | M |    |
|   |     |   |    |
|   |     | 1 |    |
|   |     |   |    |
|   |     |   | [] |







## BAL-01



\_\_\_\_\_

\_\_\_\_

**LOCATION:** Zone 1, general balustrades around elevated terraces. SURFACE: Painted steel plate / fin balustrade. COLOUR: Dulux Basalt Matte.









SCALE 1:200

Zone 1 - Consultation Building Zone 2 - School Building

EWG-01 GL-01 EWG-02 GL-02 ERG-01 GL-03



LOCATION:

EWG-01 & GL-01: Zone 1 - external wall glazing system & glass type.

EWG-02 & GL-02: Zone 2 - external wall glazing system & glass type. All highlevel glazing to have manually operated louvres (LVR-04) to 50% coverage, all low-level glazing to incorporate external aluminium frames and reveals as shown on drawings.

ERG-01 & GL-03: Zone 1 - external roof glazing.

SURFACE: Glass coatings to suit performance specification per ESD

report. **FRAMING FINISH:** Powdercoat finish, Dulux Basalt Matte.

GLASS COLOUR: Colour to suit performance specifications per ESD report.



podium, retaining walls & planters. SURFACE: Off-form / board-marked, in-situ or precast concre