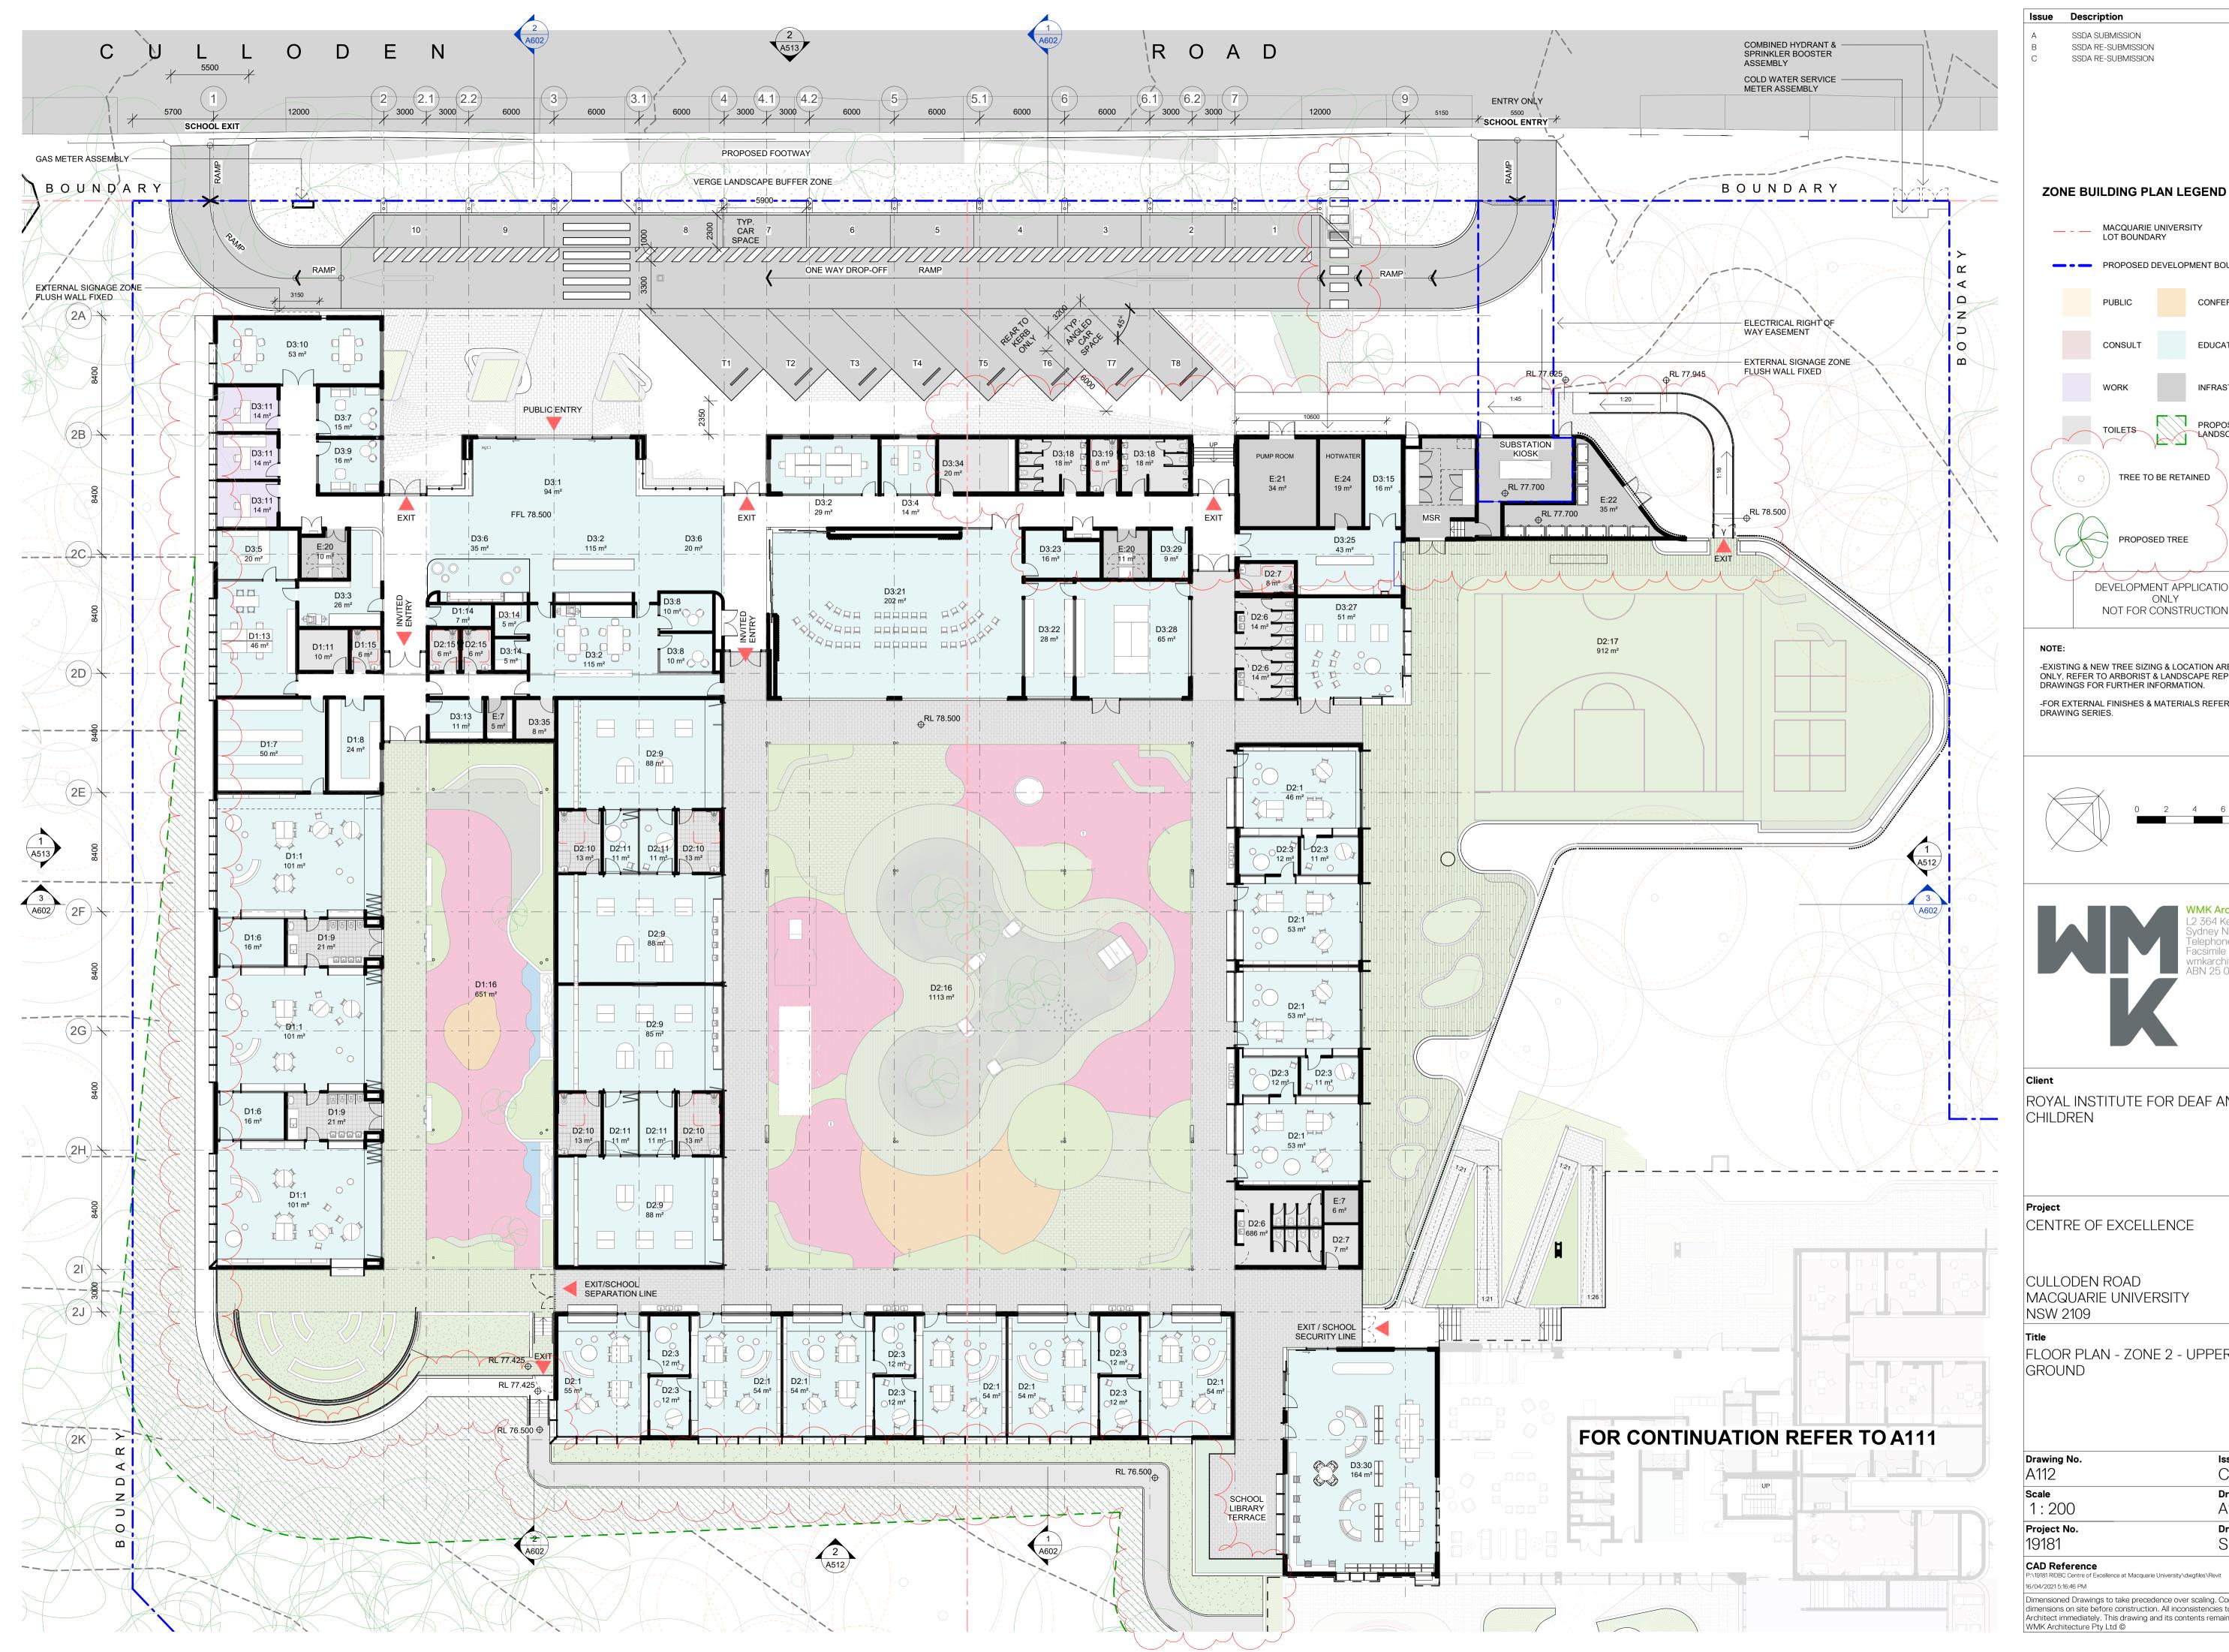

## **ROYAL INSTITUTE FOR DEAF & BLIND CHILDREN: CENTRE OF EXCELLENCE**

CULLODEN ROAD MACQUARIE UNIVERSITY NSW 2109

CLIENT : ROYAL INSTITUTE FOR DEAF AND BLIND CHILDREN

| DRA        | AWING LIST                          |  |
|------------|-------------------------------------|--|
| Drawing No | Draw Name                           |  |
| A000       | COVER SHEET & LOCATION PLAN         |  |
| A010       | SITE PLAN                           |  |
| A040       | SITE ANALYSIS PLAN                  |  |
| A050       | SITE DEMOLITION PLAN                |  |
| A100       | OVERALL PLAN - BASEMENT             |  |
| A101       | OVERALL PLAN - GROUND               |  |
| A102       | OVERALL PLAN - LEVEL 1              |  |
| A110       | FLOOR PLAN - ZONE 1 - BASEMENT      |  |
| A111       | FLOOR PLAN - ZONE 1 - LOWER GROUND  |  |
| A112       | FLOOR PLAN - ZONE 2 - UPPER GROUND  |  |
| A113       | FLOOR PLAN - ZONE 1 - LEVEL 1       |  |
| A114       | ROOF PLAN - ZONE 1                  |  |
| A115       | ROOF PLAN - ZONE 2                  |  |
| A500       | OVERALL SITE ELEVATIONS             |  |
| A510       | BUILDING ELEVATIONS - ZONE 1        |  |
| A511       | BUILDING ELEVATIONS - ZONE 1        |  |
| A512       | BUILDING ELEVATIONS - ZONE 2        |  |
| A513       | BUILDING ELEVATIONS - ZONE 2        |  |
| A600       | BUILDING SECTIONS - ZONE 1          |  |
| A601       | BUILDING SECTIONS - ZONE 1          |  |
| A602       | BUILDING SECTIONS - ZONE 2          |  |
| A900       | SHADOW DIAGRAMS                     |  |
| A910       | 3D PERSPECTIVES - ARTIST IMPRESSION |  |
| A960       | AREA DIAGRAMS                       |  |
| A980       | GFA & GBA DIAGRAMS                  |  |
| A990       | ROOM SCHEDULES                      |  |