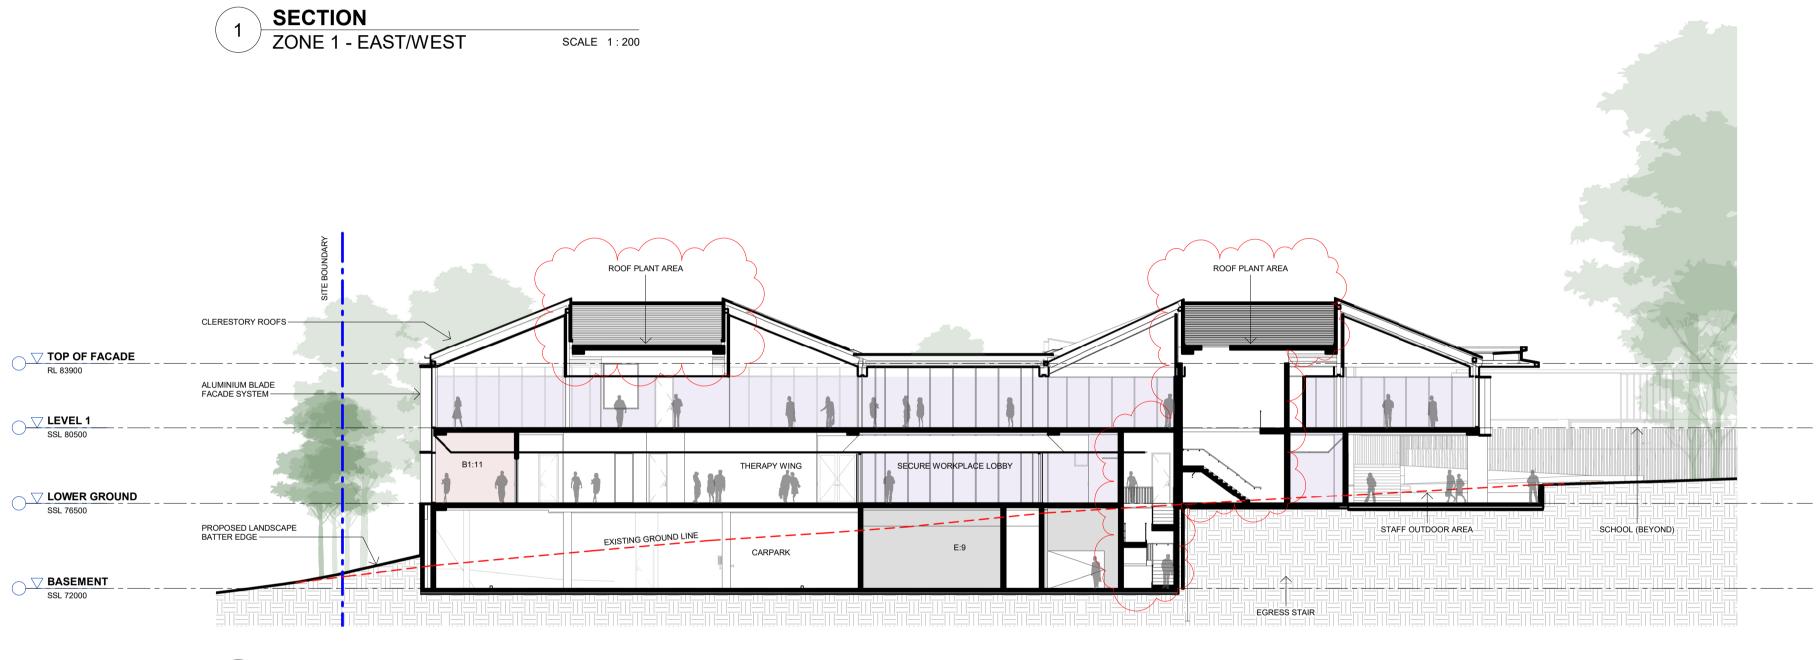

## **ROYAL INSTITUTE FOR DEAF & BLIND CHILDREN: CENTRE OF EXCELLENCE**

CULLODEN ROAD MACQUARIE UNIVERSITY NSW 2109

CLIENT : ROYAL INSTITUTE FOR DEAF AND BLIND CHILDREN

| DRA        | AWING LIST                          |  |
|------------|-------------------------------------|--|
| Drawing No | Draw Name                           |  |
| A000       | COVER SHEET & LOCATION PLAN         |  |
| A010       | SITE PLAN                           |  |
| A040       | SITE ANALYSIS PLAN                  |  |
| A050       | SITE DEMOLITION PLAN                |  |
| A100       | OVERALL PLAN - BASEMENT             |  |
| A101       | OVERALL PLAN - GROUND               |  |
| A102       | OVERALL PLAN - LEVEL 1              |  |
| A110       | FLOOR PLAN - ZONE 1 - BASEMENT      |  |
| A111       | FLOOR PLAN - ZONE 1 - LOWER GROUND  |  |
| A112       | FLOOR PLAN - ZONE 2 - UPPER GROUND  |  |
| A113       | FLOOR PLAN - ZONE 1 - LEVEL 1       |  |
| A114       | ROOF PLAN - ZONE 1                  |  |
| A115       | ROOF PLAN - ZONE 2                  |  |
| A500       | OVERALL SITE ELEVATIONS             |  |
| A510       | BUILDING ELEVATIONS - ZONE 1        |  |
| A511       | BUILDING ELEVATIONS - ZONE 1        |  |
| A512       | BUILDING ELEVATIONS - ZONE 2        |  |
| A513       | BUILDING ELEVATIONS - ZONE 2        |  |
| A600       | BUILDING SECTIONS - ZONE 1          |  |
| A601       | BUILDING SECTIONS - ZONE 1          |  |
| A602       | BUILDING SECTIONS - ZONE 2          |  |
| A900       | SHADOW DIAGRAMS                     |  |
| A910       | 3D PERSPECTIVES - ARTIST IMPRESSION |  |
| A960       | AREA DIAGRAMS                       |  |
| A980       | GFA & GBA DIAGRAMS                  |  |
| A990       | ROOM SCHEDULES                      |  |