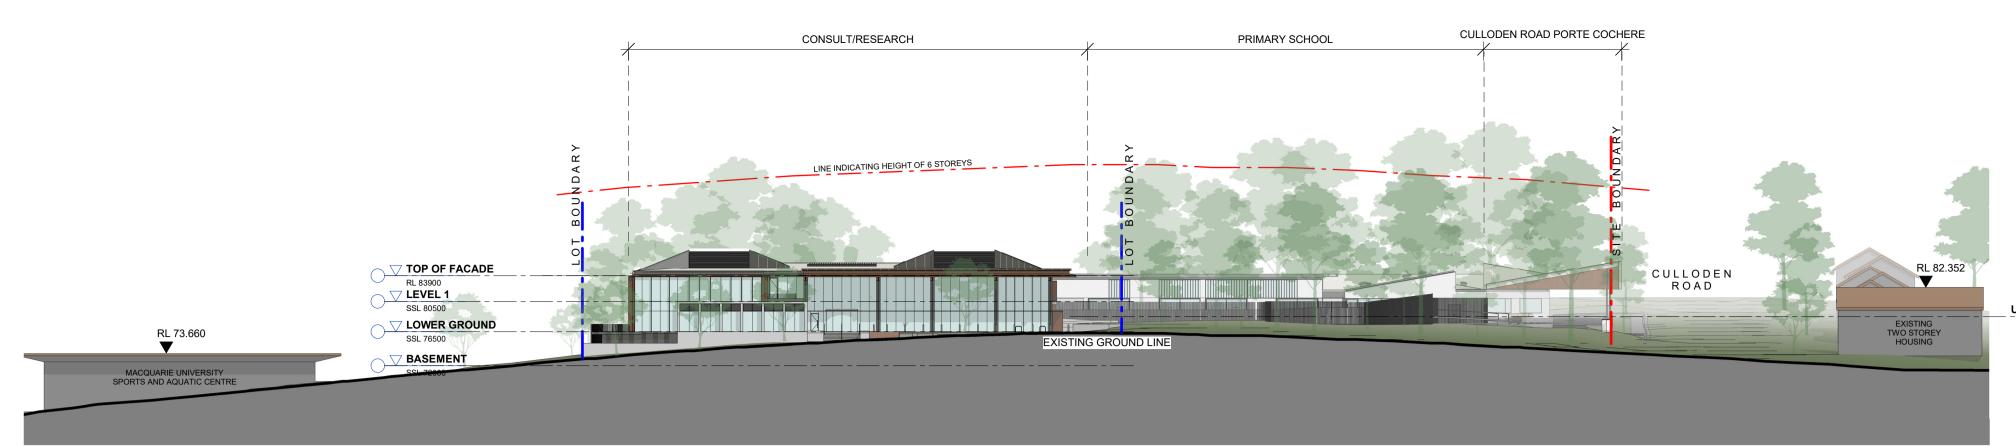

## **ROYAL INSTITUTE FOR DEAF & BLIND CHILDREN: CENTRE OF EXCELLENCE**

CULLODEN ROAD MACQUARIE UNIVERSITY NSW 2109

CLIENT : ROYAL INSTITUTE FOR DEAF AND BLIND CHILDREN

| DRA        | AWING LIST                          |  |
|------------|-------------------------------------|--|
| Drawing No | Draw Name                           |  |
| A000       | COVER SHEET & LOCATION PLAN         |  |
| A010       | SITE PLAN                           |  |
| A040       | SITE ANALYSIS PLAN                  |  |
| A050       | SITE DEMOLITION PLAN                |  |
| A100       | OVERALL PLAN - BASEMENT             |  |
| A101       | OVERALL PLAN - GROUND               |  |
| A102       | OVERALL PLAN - LEVEL 1              |  |
| A110       | FLOOR PLAN - ZONE 1 - BASEMENT      |  |
| A111       | FLOOR PLAN - ZONE 1 - LOWER GROUND  |  |
| A112       | FLOOR PLAN - ZONE 2 - UPPER GROUND  |  |
| A113       | FLOOR PLAN - ZONE 1 - LEVEL 1       |  |
| A114       | ROOF PLAN - ZONE 1                  |  |
| A115       | ROOF PLAN - ZONE 2                  |  |
| A500       | OVERALL SITE ELEVATIONS             |  |
| A510       | BUILDING ELEVATIONS - ZONE 1        |  |
| A511       | BUILDING ELEVATIONS - ZONE 1        |  |
| A512       | BUILDING ELEVATIONS - ZONE 2        |  |
| A513       | BUILDING ELEVATIONS - ZONE 2        |  |
| A600       | BUILDING SECTIONS - ZONE 1          |  |
| A601       | BUILDING SECTIONS - ZONE 1          |  |
| A602       | BUILDING SECTIONS - ZONE 2          |  |
| A900       | SHADOW DIAGRAMS                     |  |
| A910       | 3D PERSPECTIVES - ARTIST IMPRESSION |  |
| A960       | AREA DIAGRAMS                       |  |
| A980       | GFA & GBA DIAGRAMS                  |  |
| A990       | ROOM SCHEDULES                      |  |