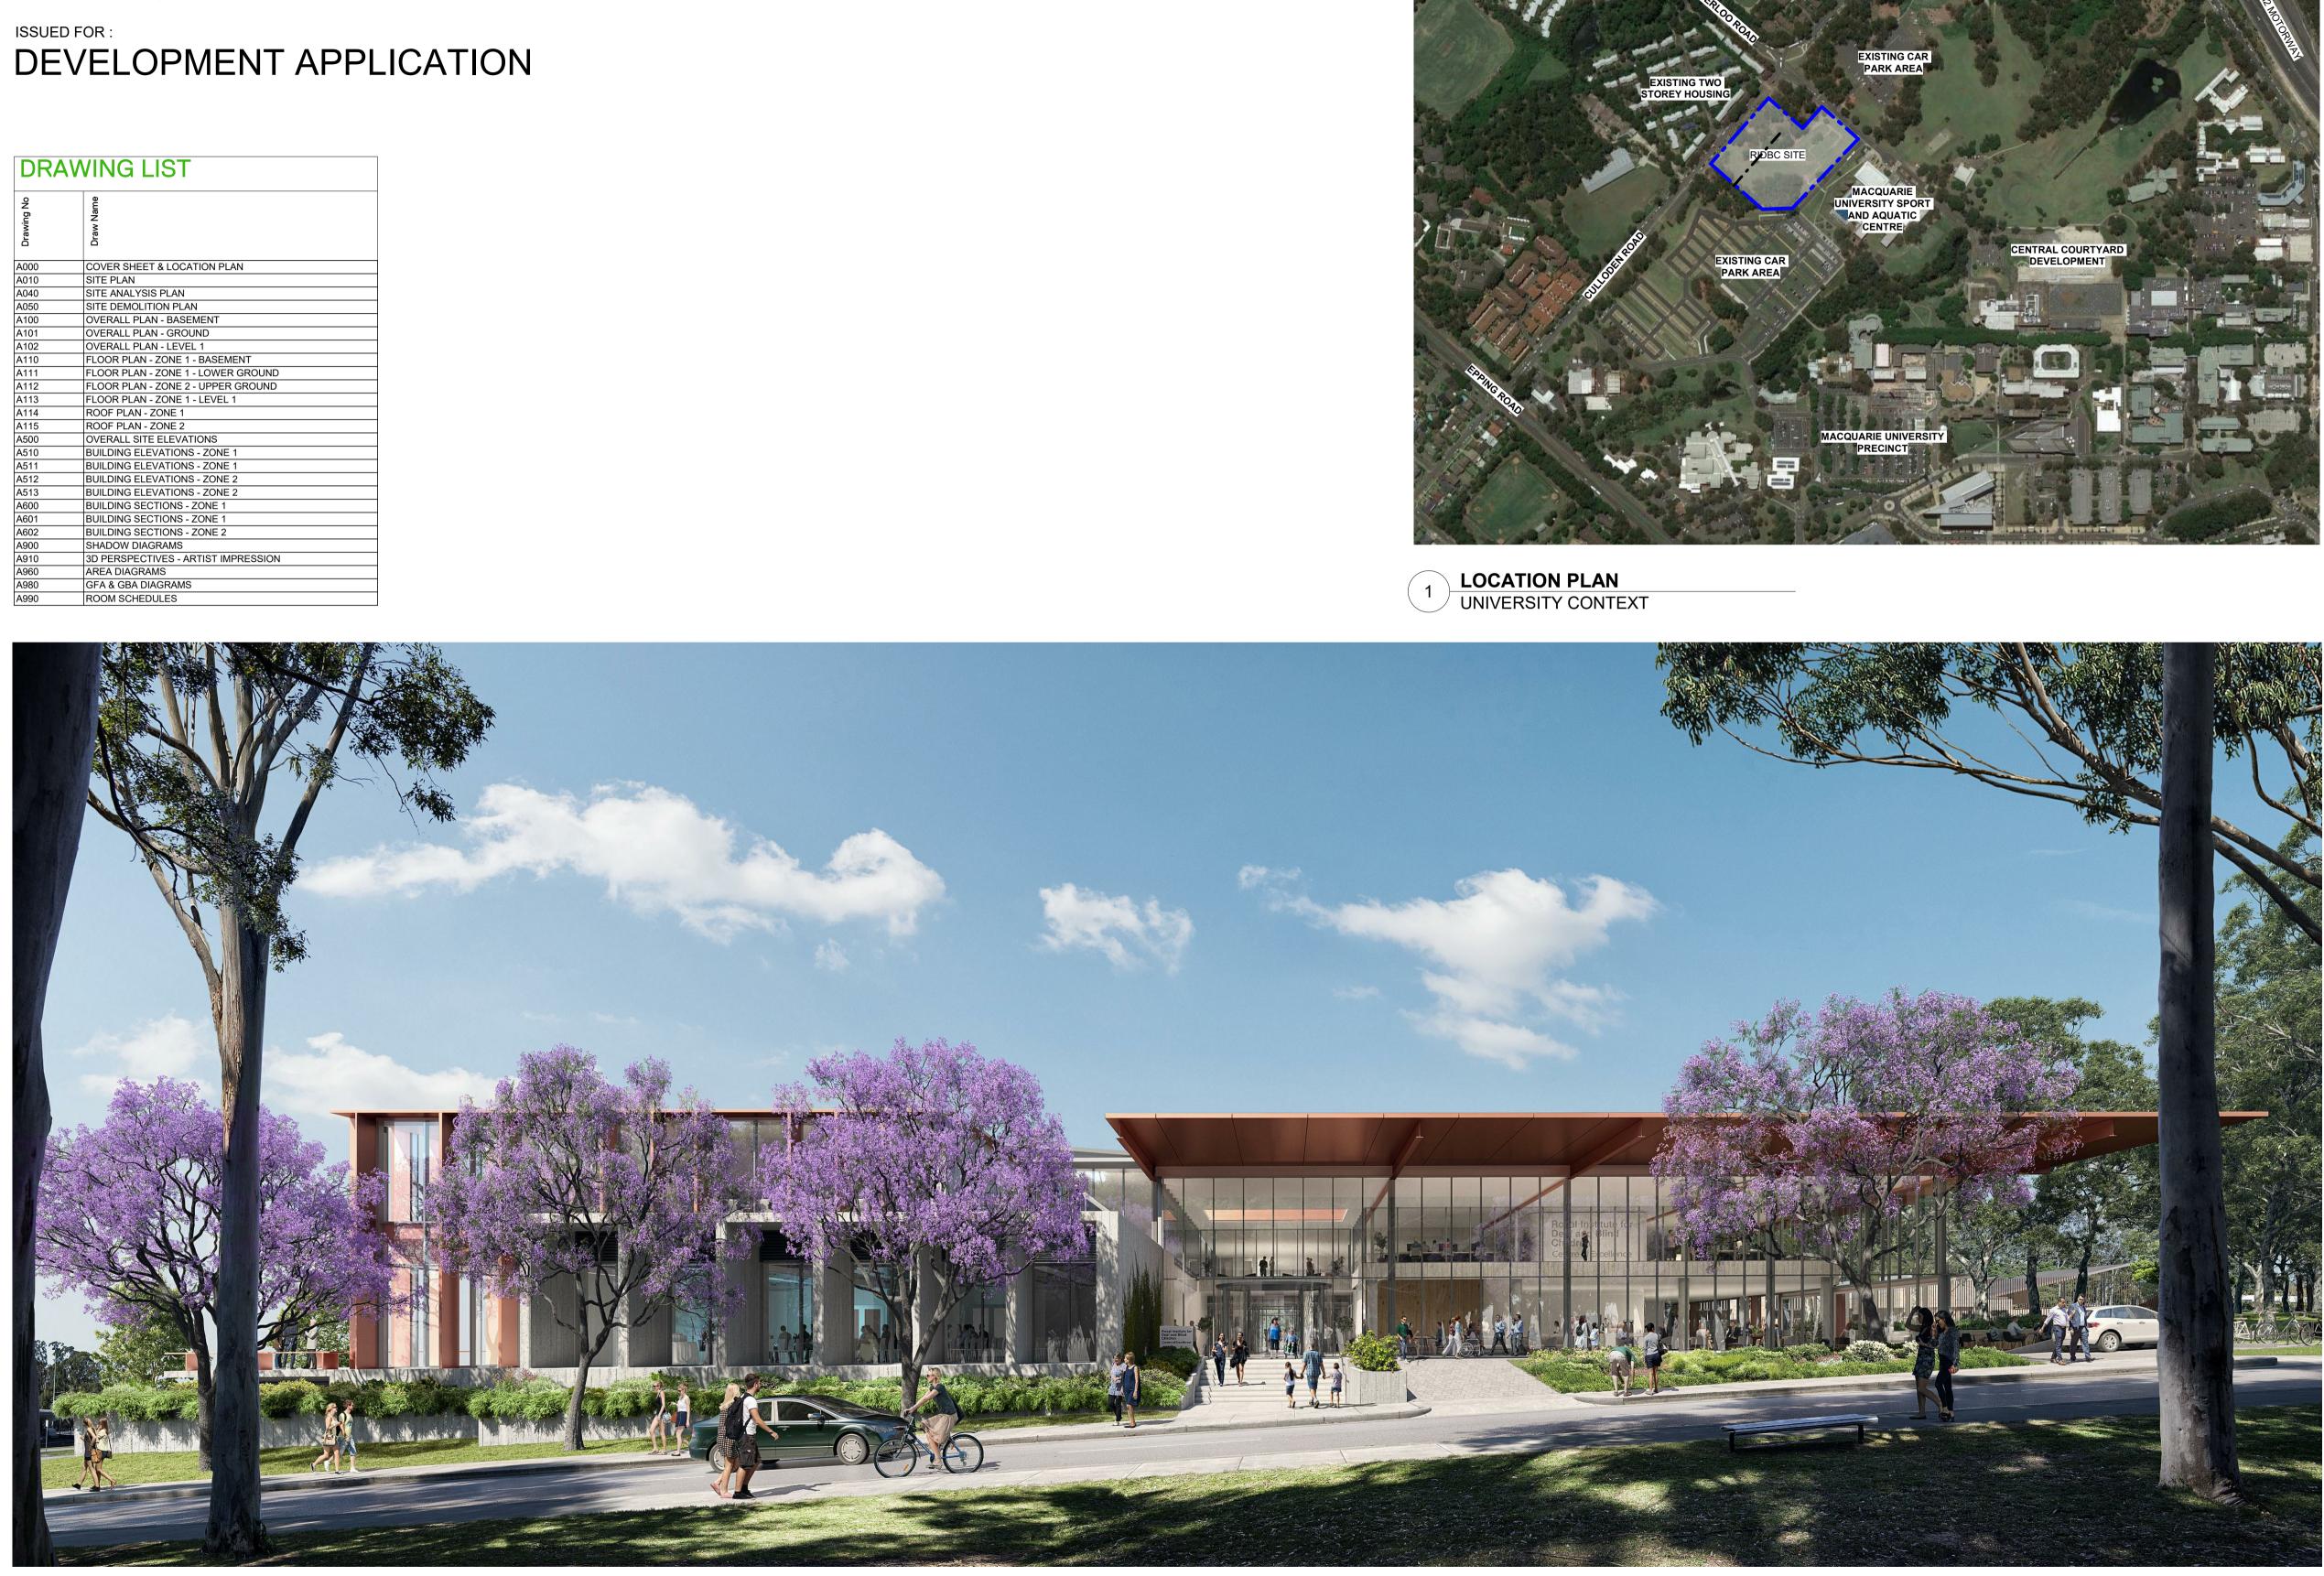

## **ROYAL INSTITUTE FOR DEAF & BLIND CHILDREN: CENTRE OF EXCELLENCE**

CULLODEN ROAD MACQUARIE UNIVERSITY NSW 2109

CLIENT : ROYAL INSTITUTE FOR DEAF AND BLIND CHILDREN

| DRA        | AWING LIST                          |  |
|------------|-------------------------------------|--|
| Drawing No | Draw Name                           |  |
| A000       | COVER SHEET & LOCATION PLAN         |  |
| A010       | SITE PLAN                           |  |
| A040       | SITE ANALYSIS PLAN                  |  |
| A050       | SITE DEMOLITION PLAN                |  |
| A100       | OVERALL PLAN - BASEMENT             |  |
| A101       | OVERALL PLAN - GROUND               |  |
| A102       | OVERALL PLAN - LEVEL 1              |  |
| A110       | FLOOR PLAN - ZONE 1 - BASEMENT      |  |
| A111       | FLOOR PLAN - ZONE 1 - LOWER GROUND  |  |
| A112       | FLOOR PLAN - ZONE 2 - UPPER GROUND  |  |
| A113       | FLOOR PLAN - ZONE 1 - LEVEL 1       |  |
| A114       | ROOF PLAN - ZONE 1                  |  |
| A115       | ROOF PLAN - ZONE 2                  |  |
| A500       | OVERALL SITE ELEVATIONS             |  |
| A510       | BUILDING ELEVATIONS - ZONE 1        |  |
| A511       | BUILDING ELEVATIONS - ZONE 1        |  |
| A512       | BUILDING ELEVATIONS - ZONE 2        |  |
| A513       | BUILDING ELEVATIONS - ZONE 2        |  |
| A600       | BUILDING SECTIONS - ZONE 1          |  |
| A601       | BUILDING SECTIONS - ZONE 1          |  |
| A602       | BUILDING SECTIONS - ZONE 2          |  |
| A900       | SHADOW DIAGRAMS                     |  |
| A910       | 3D PERSPECTIVES - ARTIST IMPRESSION |  |
| A960       | AREA DIAGRAMS                       |  |
| A980       | GFA & GBA DIAGRAMS                  |  |
| A990       | ROOM SCHEDULES                      |  |