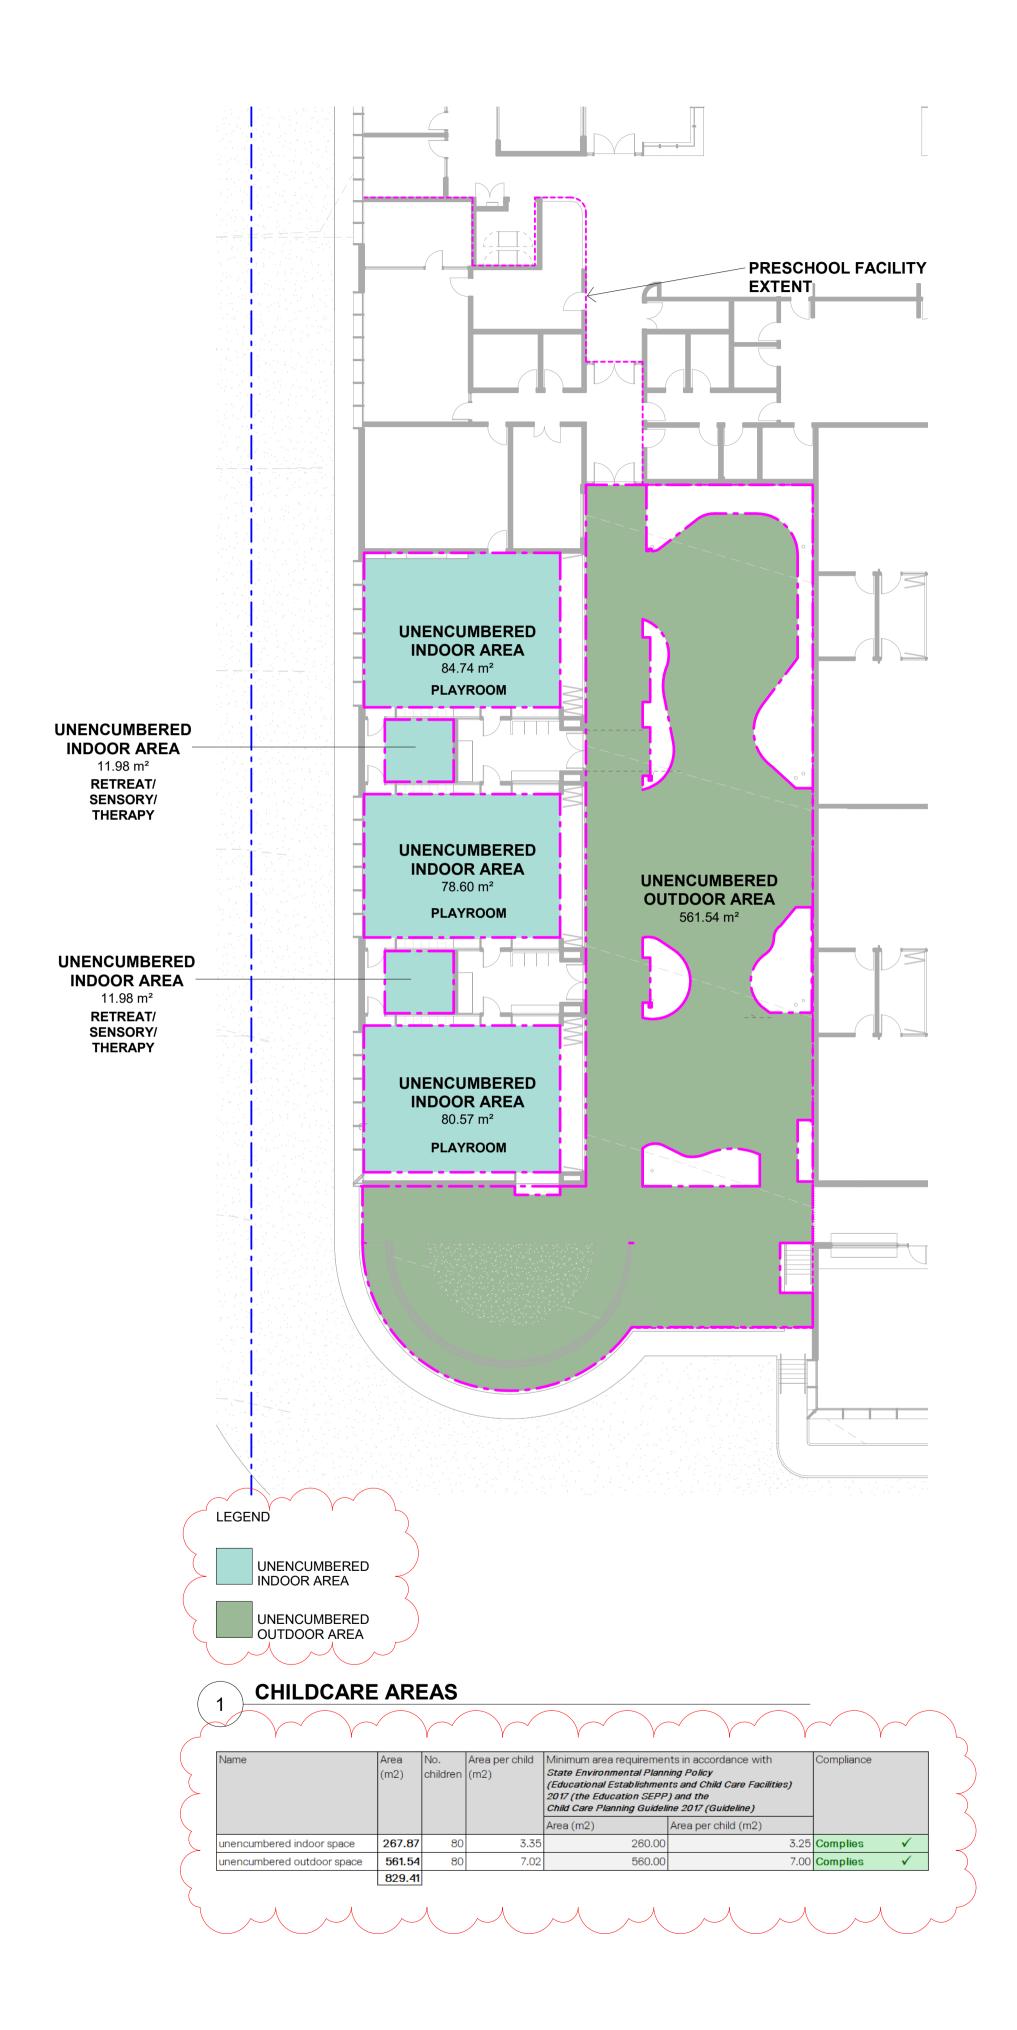

ECTION

 1
 ZONE 1 - NORTH/SOUTH

 SCALE 1:200





SCALE 1:200

|         |        |       |      | CLERESTORY | ROOF   |       |      |        |                           |
|---------|--------|-------|------|------------|--------|-------|------|--------|---------------------------|
| \$ M    |        | - + + |      |            |        |       |      |        |                           |
| C1:19.1 | C3:1-4 | *     | B1:7 | B1:24      | A1:10, | A1:14 | A1:9 | A1:4 ← | PORTE COCHERE<br>DROP-OFF |
|         |        |       | C3:7 | C3:6       | C3:8   |       | C3:5 | E:1    | E:2 I 3                   |







NOTE: EXISTING & NEW TREE CANOPY SHOWN INDICATIVELY, SHADOWS CAST FROM TREES NOT SHOWN FOR CLARITY.





〔5〕







```
ARTIST IMPRESSION
GYMNASIUM & WEST PRECINCT RD
```









#### CHILDCARE FACILITY - INDOOR AREA (REG. 107)

(1) This regulation does not apply in respect of a family day care residence.

(2) The approved provider of an education and care service must ensure that, for each child being educated and cared for by the s education and care service premises has at least 3.25 square metres of unencumbered indoor space.

In calculating the area of unencumbered indoor space--

(a) the following areas are to be excluded--

- (i) any passageway or thoroughfare (including door swings);(ii) any toilet and hygiene facilities;
- (iii) any nappy changing area or area for preparing bottles;
- (iv) any area permanently set aside for the use or storage of cots;(v) any area permanently set aside for storage;
- (v) any area or room for staff or administration;
- (vi