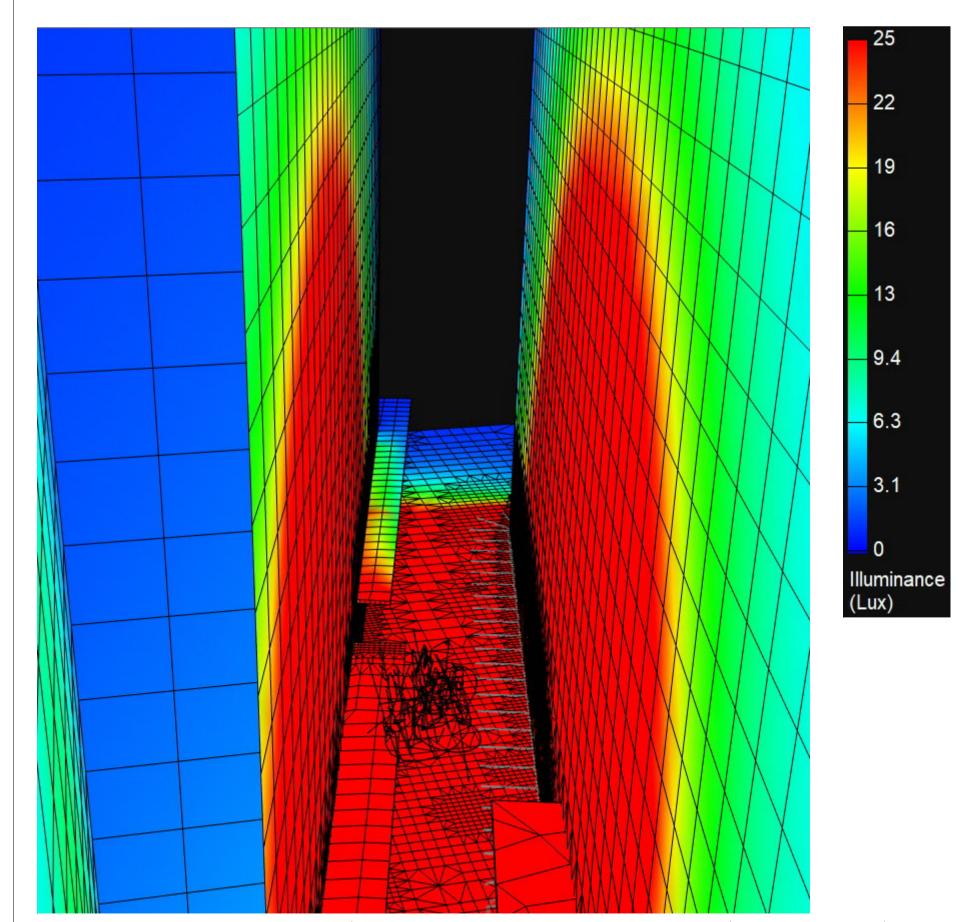

| Calculation Summary        |                       |       |       |       |      |         |         |       |
|----------------------------|-----------------------|-------|-------|-------|------|---------|---------|-------|
| Label                      | CalcType              | Units | Avg   | Max   | Min  | Max/Avg | PtSpcLr | PtSpc |
| Little Hay St Eh           | Illuminance           | Lux   | 83.36 | 286.9 | 10.9 | 3.44    | 2       | 2     |
| Little Hay St Ev E         | Illuminance           | Lux   | 47.65 | 377.6 | 1.2  | 7.92    | 2       | 2     |
| Little Hay St Ev W         | Illuminance           | Lux   | 45.22 | 242.3 | 6.4  | 5.36    | 2       | 2     |
| ObtrusiveLight_NE_III_Seg1 | Obtrusive Light - III | Lux   | N.A.  | 15.3  | 1.0  | N.A.    | 2       | 2     |
| ObtrusiveLight_SE_III_Seg1 | Obtrusive Light - III | Lux   | N.A.  | 17.6  | 0.6  | N.A.    | 2       | 2     |

VERTICAL CALCULATION POINTS ON NE & SE BUILDINGS WHERE THERE ARE NO RESIDENTIAL DWELLINGS HAVE BEEN DELETED FOR THE SAKE OF THE CALCULATIONS.

| PSEUDO COLOUR<br>PROJECT NAME | DRAWING               | PROJECT NO | DATE       | PRINT SIZE |                                                                                                                                                                                                                | CONSULTING ELECTRICAL ENGINEERS                                  |
|-------------------------------|-----------------------|------------|------------|------------|----------------------------------------------------------------------------------------------------------------------------------------------------------------------------------------------------------------|------------------------------------------------------------------|
| DARLING HARBOUR LIVE          | NEON ARTWORK          | K735AM     | 20/05/2019 | A1         | COPYRIGHT (C) WEBB AUSTRALIA GROUP (NSW) PTY LTD ABN 48 050 056 712, ALL RIGHTS RESERVED.<br>THIS DRAWING MAY NOT BE REPRODUCED OR TRANSMITTED IN ANY FORM OR BY ANY MEANS IN PART OR IN WHOLE                 | WEBB AUSTRALIA GROUP (NSW) P<br>LEVEL 4, 828 PACIFIC HIGHWAY GOF |
| LITTLE HAY STREET             | LIGHTING CALCULATIONS | DESIGNED   | REVISION   | PAGE       | WITHOUT THE WRITTEN PERMISSION OF WEBB AUSTRALIA. WEBB AUSTRALIA DRAWINGS ARE SCHEMATIC & SHALL BE<br>READ IN CONJUNCTION WITH ALL CONTRACT DOCUMENTATION. SHOULD ANY AMBIGUITY, ERROR, OMISSION, DISCREPANCY, | TELEPHONE 02 9418 1444 FACSIMI                                   |
|                               |                       | AM         | A          | 3 OF 3     | INCONSISTENCY OR OTHER FAULT APPEAR TO EXIST IN THE DOCUMENTS, IMMEDIATELY NOTIFY WEBB IN WRITING.                                                                                                             | EMAIL sydney@webbaustralia.com.                                  |

| 10 0000 C                        |                                                                                                             |                      |                                 |                                       |             |                       |                         |  |
|----------------------------------|-------------------------------------------------------------------------------------------------------------|----------------------|---------------------------------|---------------------------------------|-------------|-----------------------|-------------------------|--|
| Description                      | AS 4282-1997                                                                                                | Lighting Zone        | Commercial                      |                                       | •           | Application Condition | <sup>s</sup> Pre-Curfew |  |
|                                  | AS 4282-1997, Commercia                                                                                     | al, Pre-Curfew       |                                 |                                       |             |                       |                         |  |
| 🔽 Illuminance                    | .:                                                                                                          | 25                   |                                 | Lux                                   |             |                       |                         |  |
| 🔽 Luminous I                     | ntensity Per Luminaire:                                                                                     | 2500 - Small Area, L | .evel 1                         | -                                     | 🔲 Show /    | All Luminaires        |                         |  |
| Controlling                      | Angle                                                                                                       | 80 - Small Area      |                                 |                                       |             |                       |                         |  |
| 🗖 Luminous I                     | ntensity At Vertical Planes:                                                                                | N.A.                 |                                 |                                       |             |                       |                         |  |
| Threshold I                      |                                                                                                             | 20                   |                                 | <br>] %                               |             |                       |                         |  |
| Total Offsit                     |                                                                                                             | ]20                  |                                 | ]<br>│ % Of Total Site Lum            | en Limit    |                       |                         |  |
|                                  | umens Per Area (Sq.m.)                                                                                      | 5.38                 |                                 |                                       |             |                       |                         |  |
|                                  | ase Lumens Per Site                                                                                         | 0                    |                                 |                                       |             |                       |                         |  |
| Additional /                     | Allowance                                                                                                   |                      |                                 | -                                     |             |                       |                         |  |
|                                  | aste Light Ratio (UWLR)                                                                                     |                      |                                 | -                                     | e Worksheet |                       |                         |  |
|                                  |                                                                                                             |                      |                                 | %                                     |             |                       |                         |  |
| - Test Results -                 | usive Light - Co                                                                                            |                      |                                 |                                       |             |                       |                         |  |
| Calculat<br>Calculat<br>Obtrusiv | nance<br>m Allowable Value: 25<br>ions Tested (2):<br>ion Label<br>eLight_NE_III_Seg1<br>eLight_SE_III_Seg1 | Lux                  | Test<br>Results<br>PASS<br>PASS | Max.<br><u>Illum.</u><br>15.3<br>17.6 |             |                       |                         |  |
| Maximu<br>Control /              | ous Intensity (Cd<br>m Allowable Value: 25<br>Angle: 80 Degrees<br>re Locations Tested (4<br>sults: PAS     | 5)                   | 3                               |                                       |             |                       |                         |  |
|                                  |                                                                                                             |                      |                                 |                                       |             |                       |                         |  |
| 64282 COMPLIANCE                 |                                                                                                             |                      |                                 |                                       |             | Today 10-             | 22 444 55               |  |