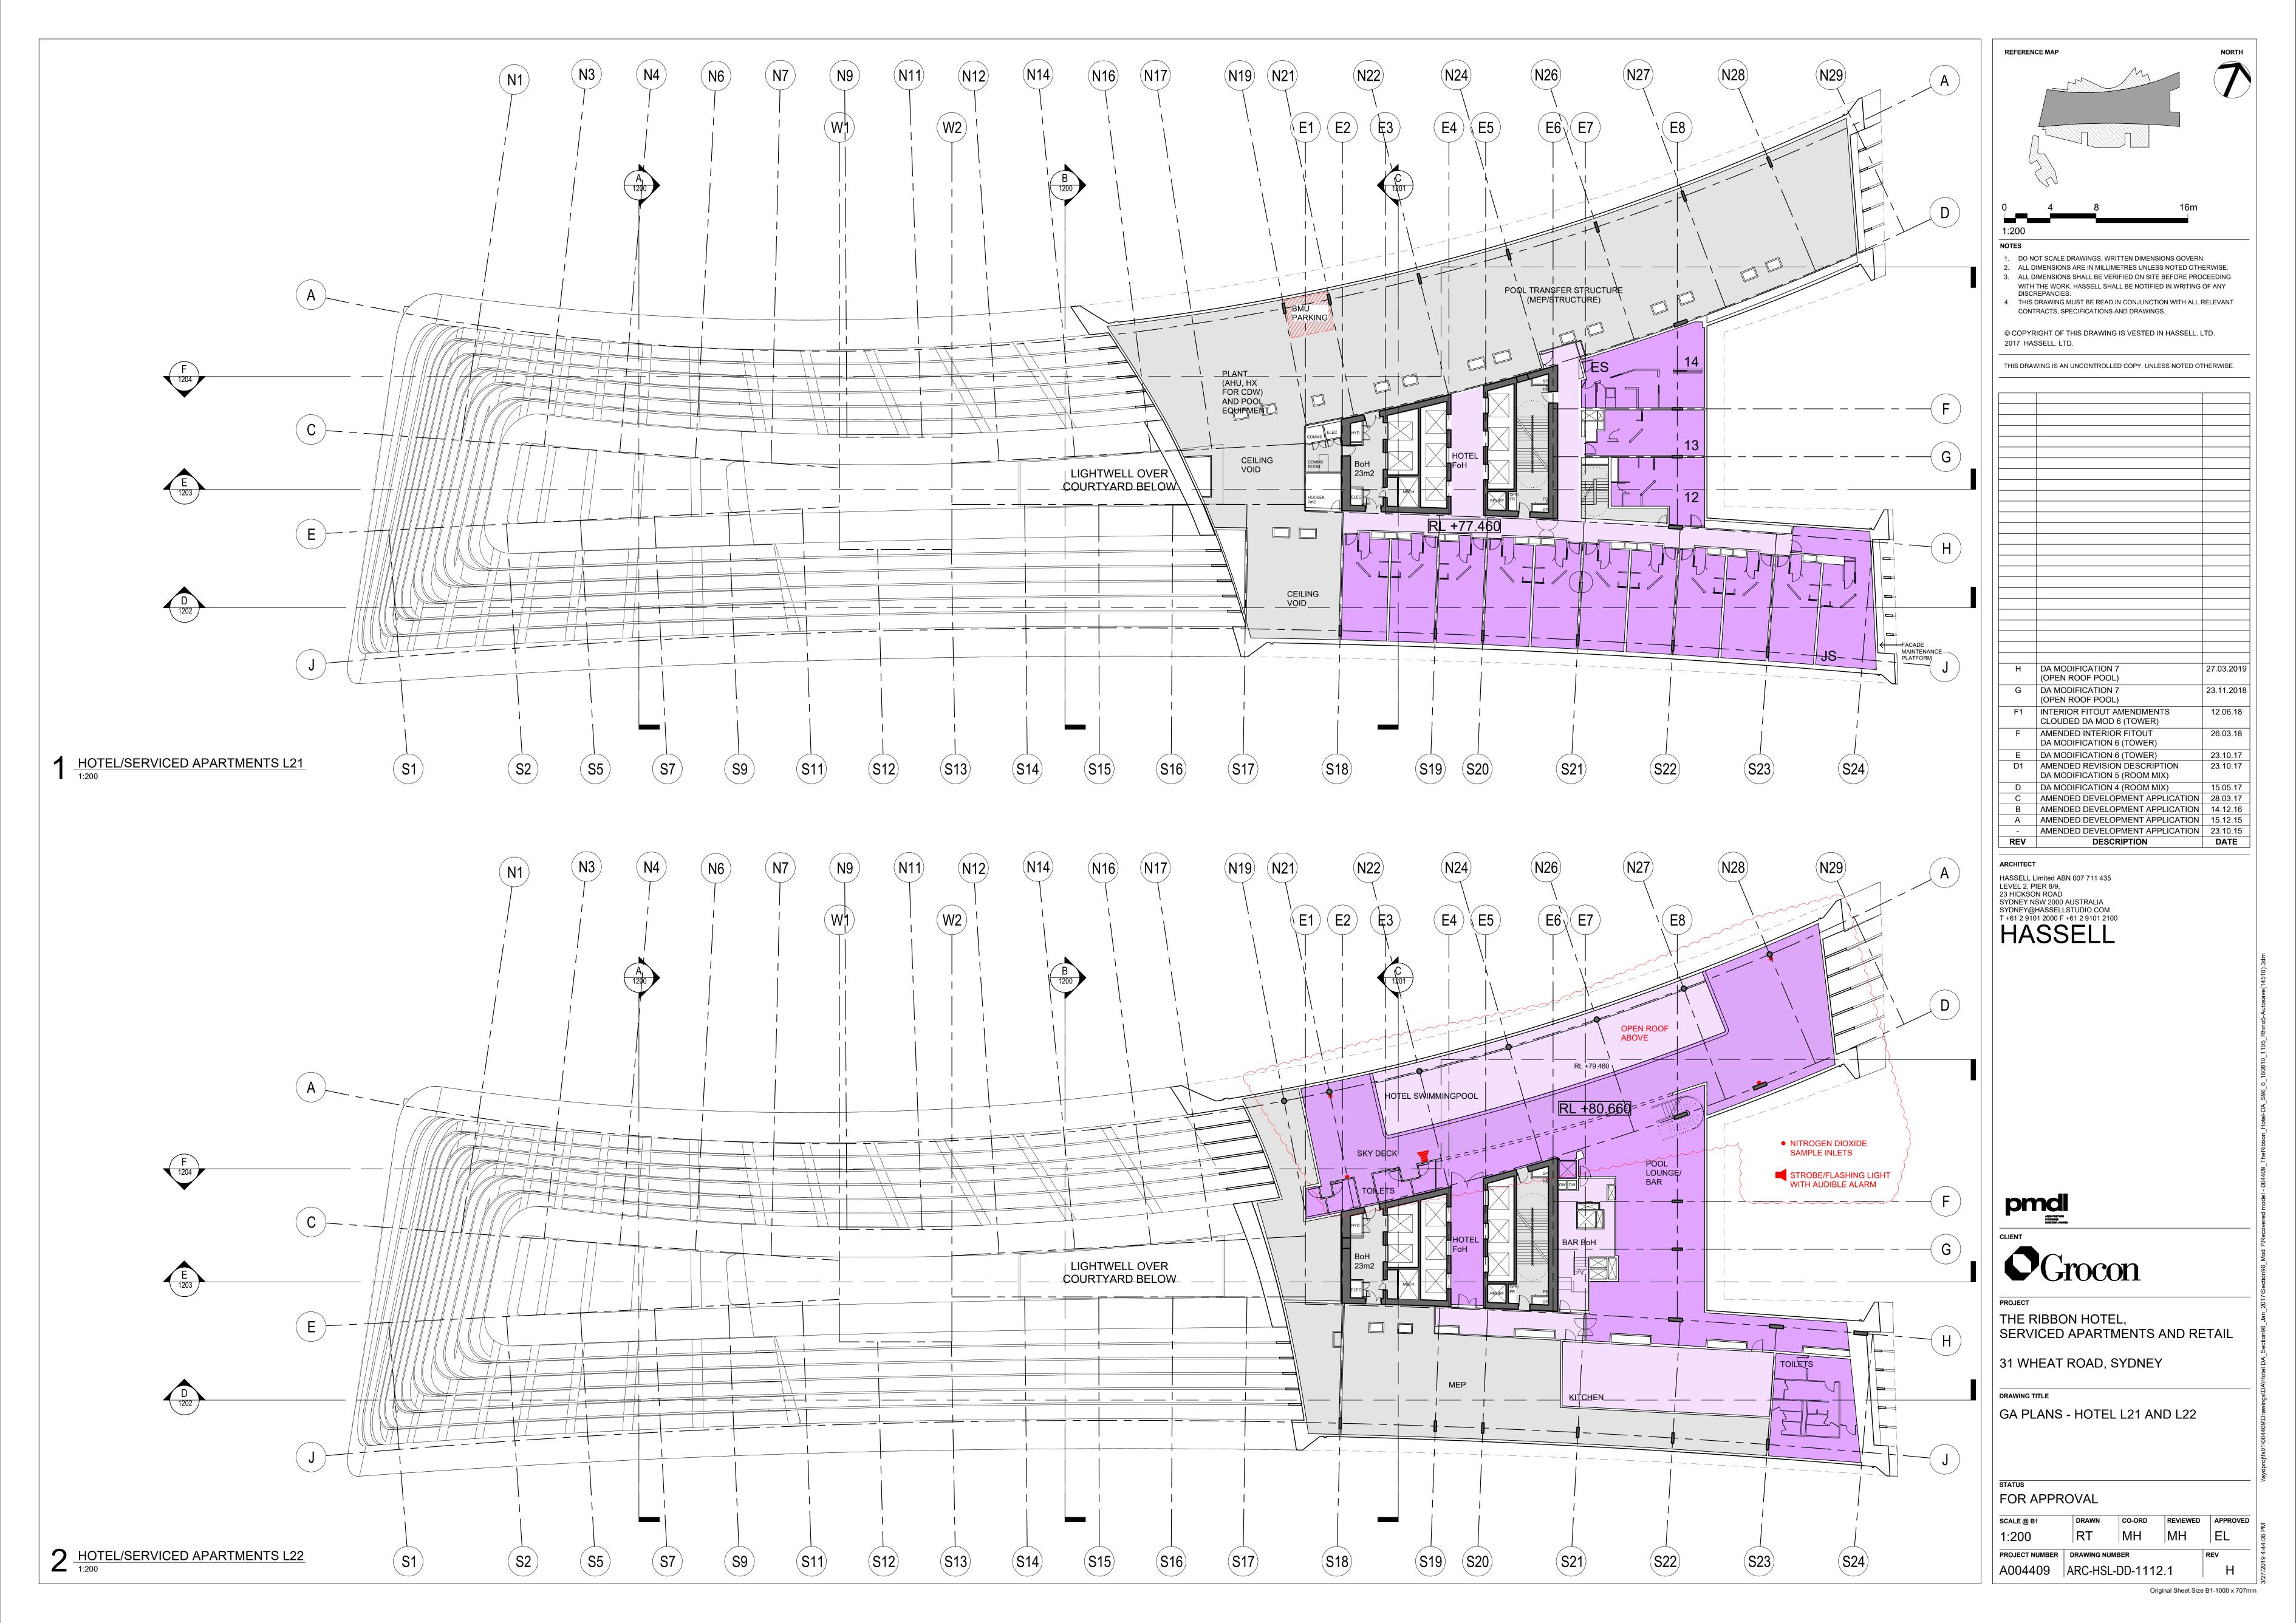

REFERENCE MAP



1. DO NOT SCALE DRAWINGS. WRITTEN DIMENSIONS GOVERN. 2. ALL DIMENSIONS ARE IN MILLIMETRES UNLESS NOTED OTHERWISE. 3. ALL DIMENSIONS SHALL BE VERIFIED ON SITE BEFORE PROCEEDING WITH THE WORK. HASSELL SHALL BE NOTIFIED IN WRITING OF ANY

DISCREPANCIES. 4. THIS DRAWING MUST BE READ IN CONJUNCTION WITH ALL RELEVANT CONTRACTS, SPECIFICATIONS AND DRAWINGS.

© COPYRIGHT OF THIS DRAWING IS VESTED IN HASSELL. LTD.

2017 HASSELL. LTD.

THIS DRAWING IS AN UNCONTROLLED COPY. UNLESS NOTED OTHERWISE.

| L   | DA MODIFICATION 7               | 27.03.2019 |
|-----|---------------------------------|------------|
|     | (OPEN ROOF POOL)                |            |
| K   | DA MODIFICATION 7               | 23.11.2018 |
|     | (OPEN ROOF POOL)                |            |
| J1  |