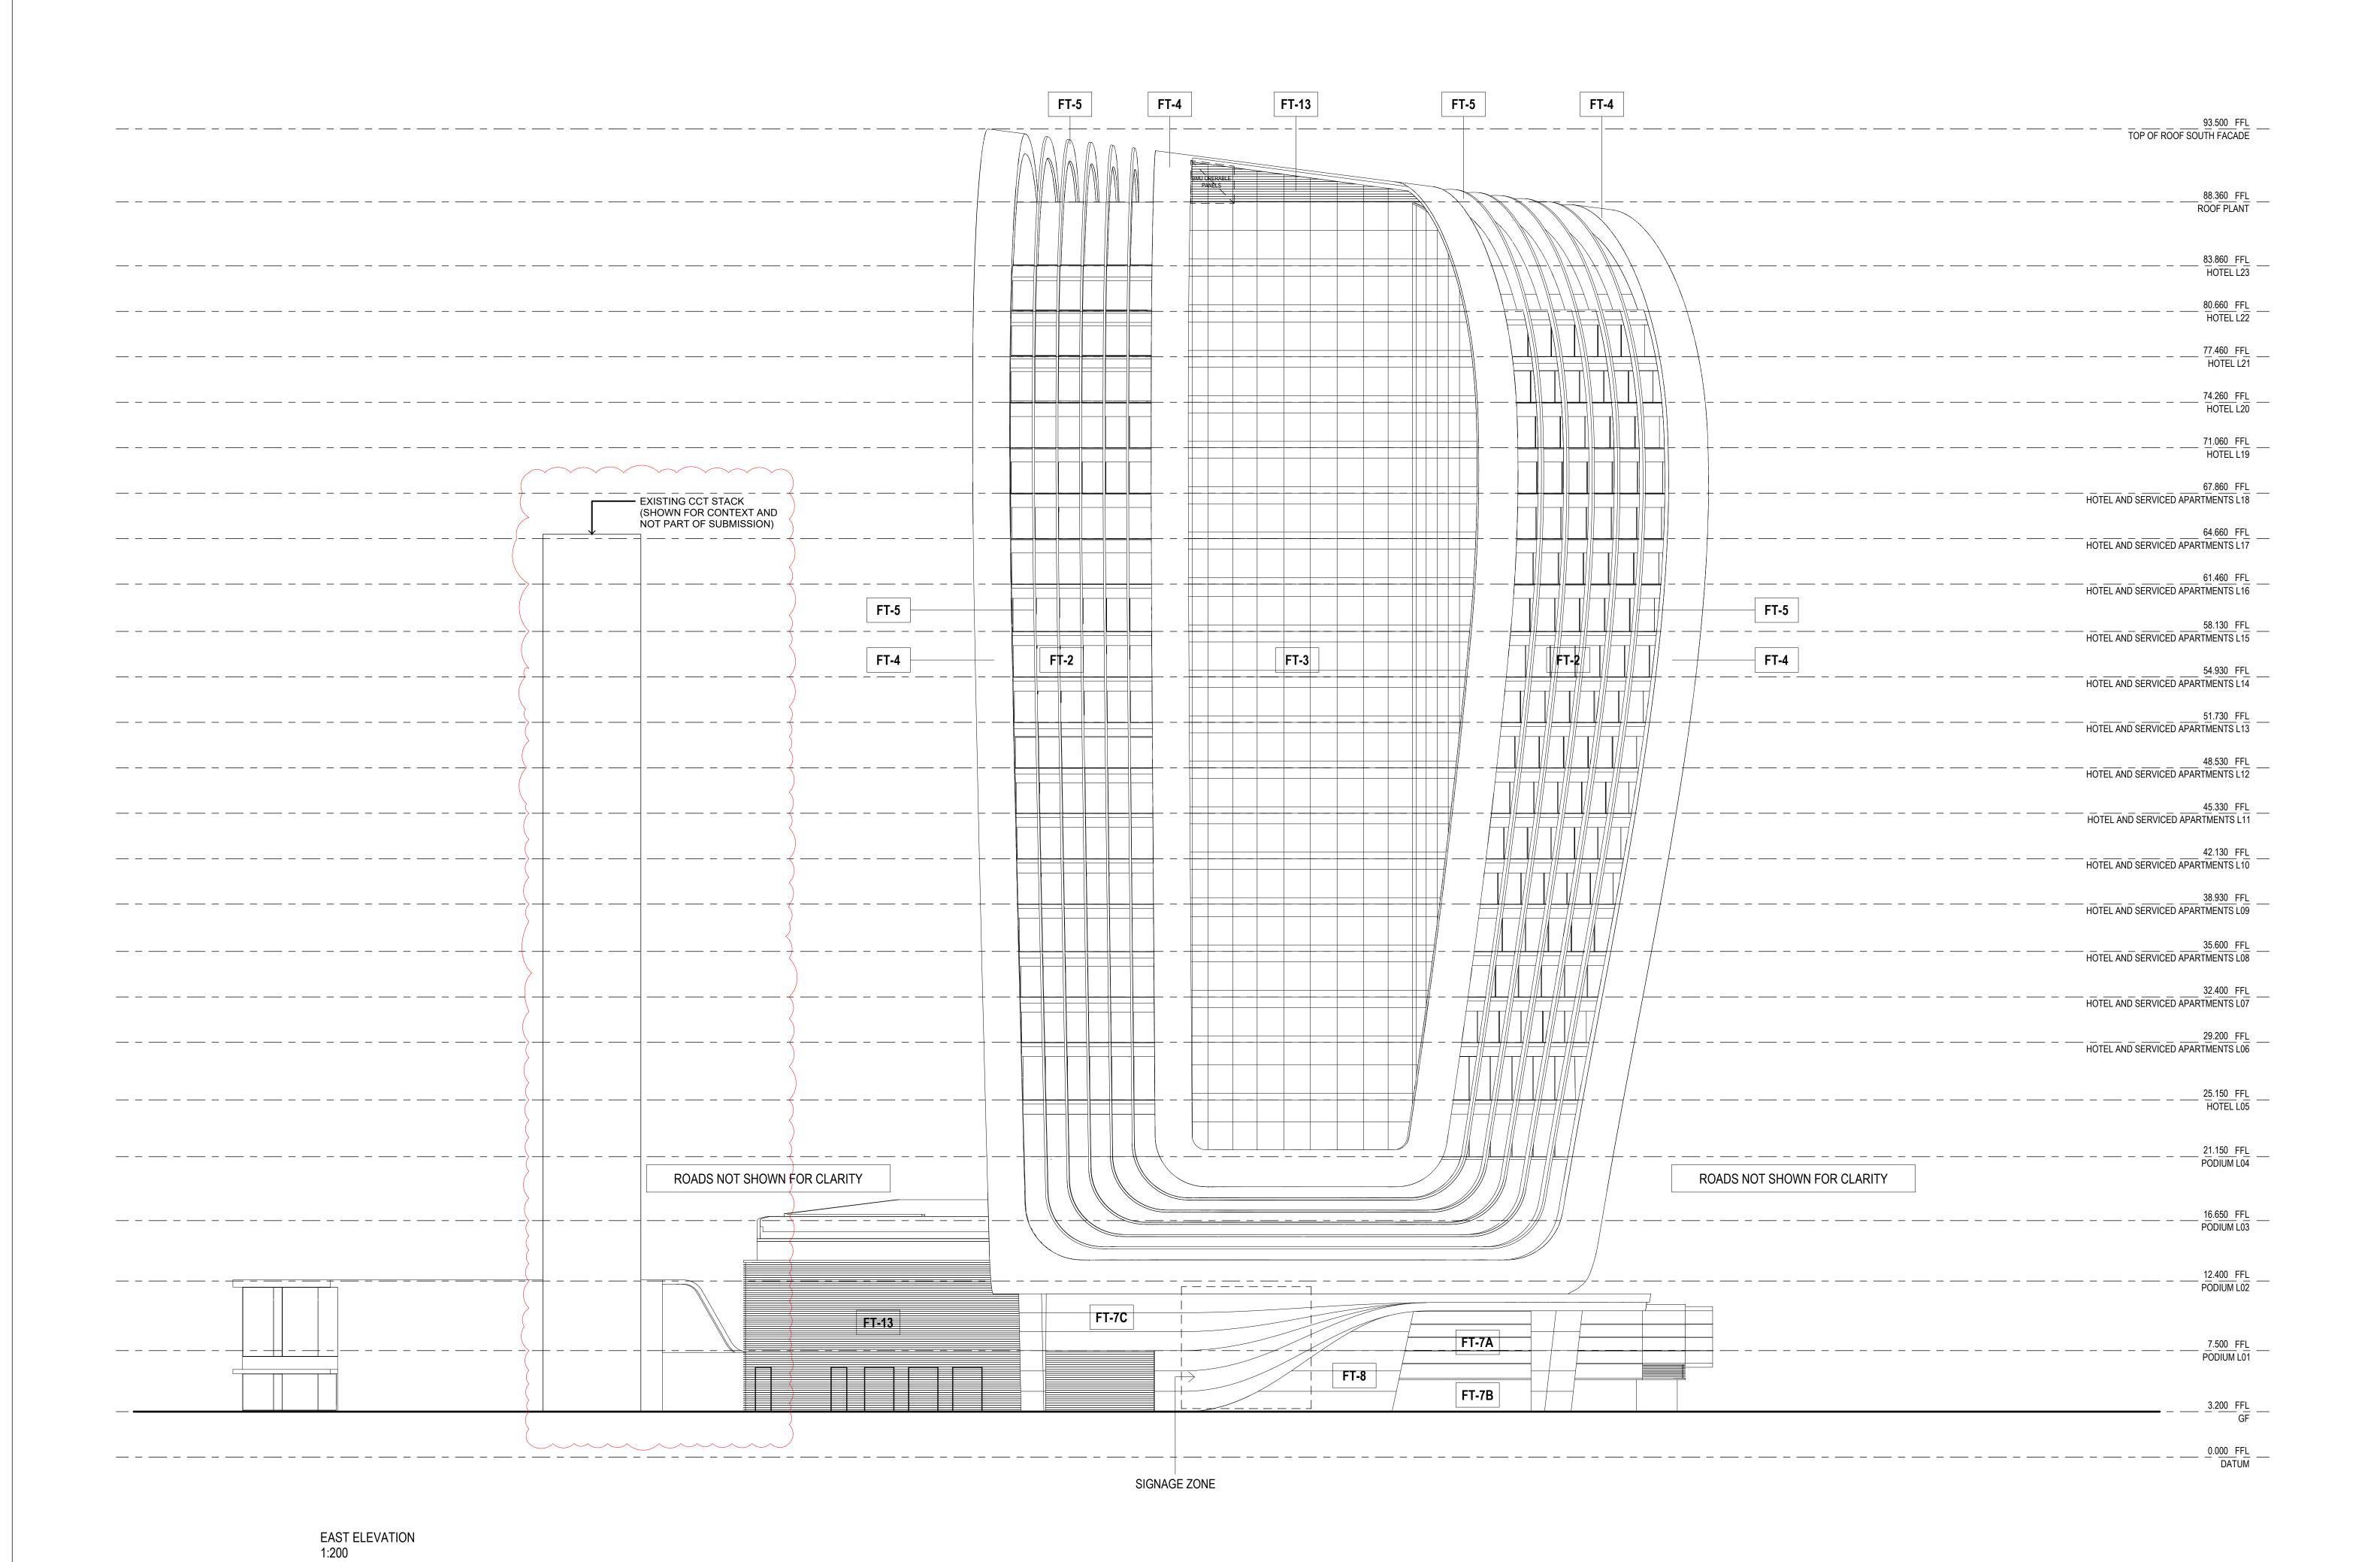

REFERENCE MAP



1. DO NOT SCALE DRAWINGS. WRITTEN DIMENSIONS GOVERN. 2. ALL DIMENSIONS ARE IN MILLIMETRES UNLESS NOTED OTHERWISE. 3. ALL DIMENSIONS SHALL BE VERIFIED ON SITE BEFORE PROCEEDING WITH THE WORK. HASSELL SHALL BE NOTIFIED IN WRITING OF ANY

DISCREPANCIES. 4. THIS DRAWING MUST BE READ IN CONJUNCTION WITH ALL RELEVANT CONTRACTS, SPECIFICATIONS AND DRAWINGS.

© COPYRIGHT OF THIS DRAWING IS VESTED IN HASSELL. LTD.

2017 HASSELL. LTD.

THIS DRAWING IS AN UNCONTROLLED COPY. UNLESS NOTED OTHERWISE.

| L   | DA MODIFICATION 7               | 27.03.2019 |
|-----|---------------------------------|------------|
|     | (OPEN ROOF POOL)                |            |
| K   | DA MODIFICATION 7               | 23.11.2018 |
|     | (OPEN ROOF POOL)                |            |
| J1  | TOWER