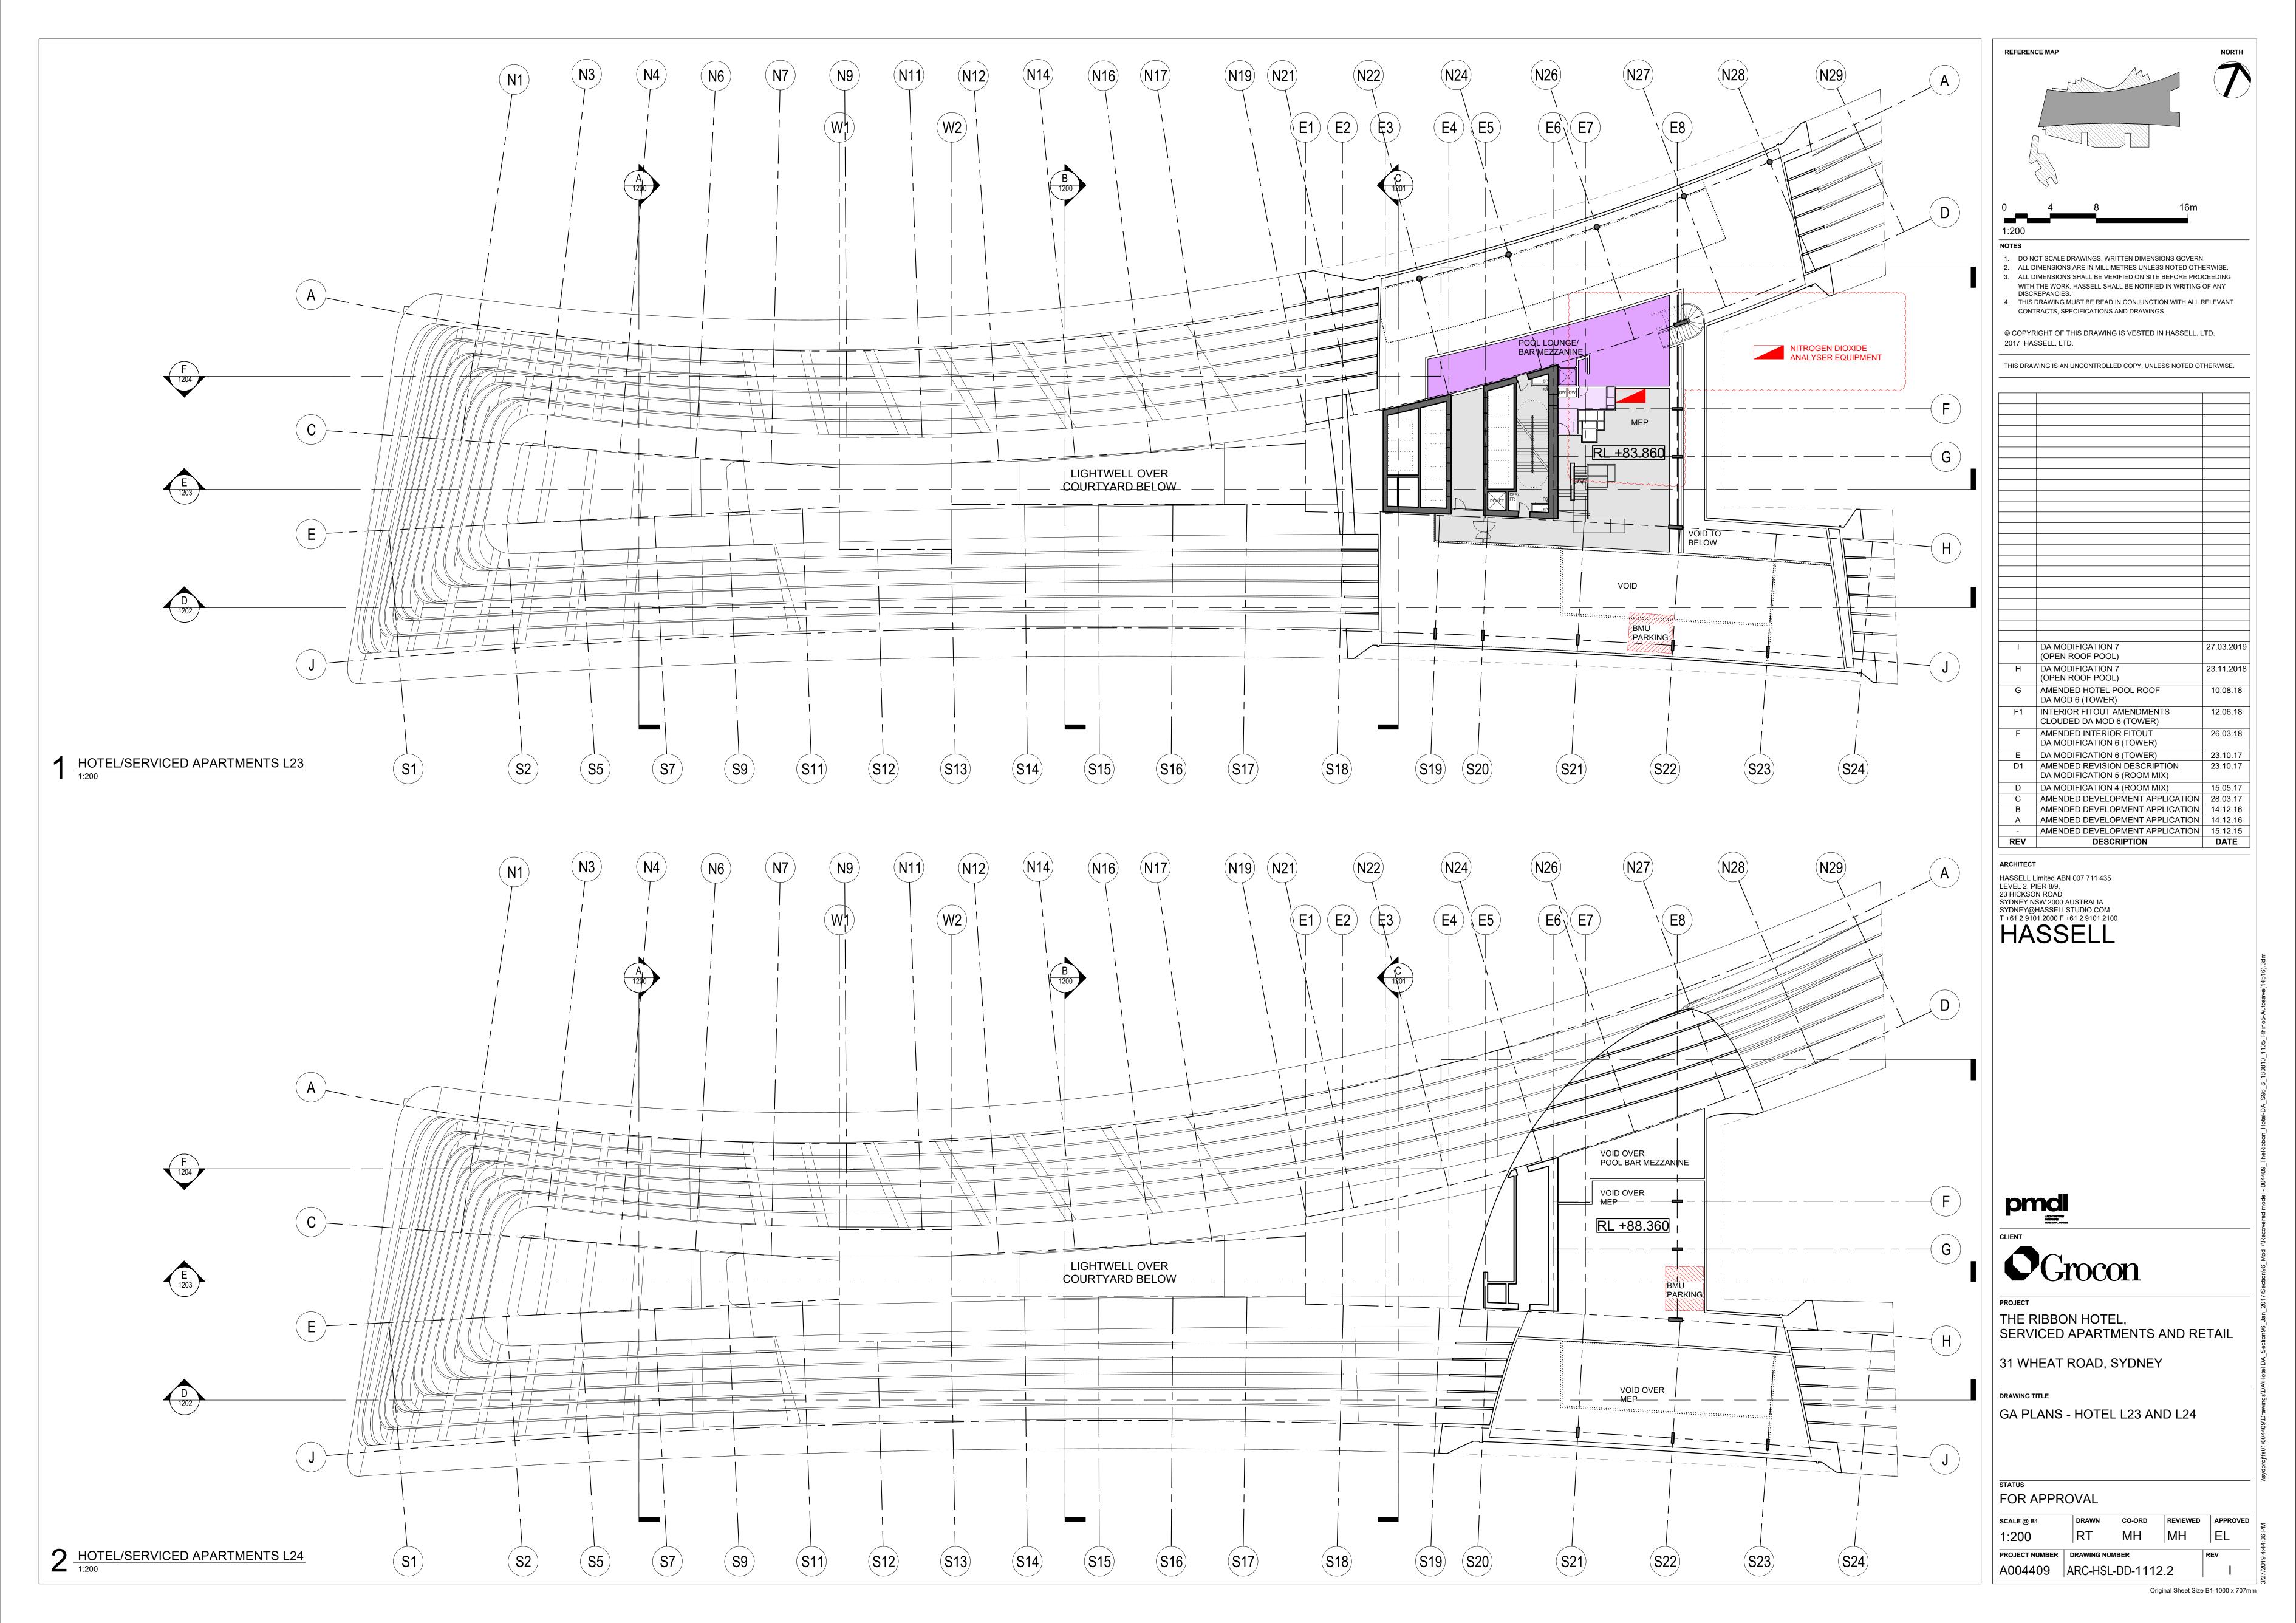

REFERENCE MAP



1. DO NOT SCALE DRAWINGS. WRITTEN DIMENSIONS GOVERN. 2. ALL DIMENSIONS ARE IN MILLIMETRES UNLESS NOTED OTHERWISE. 3. ALL DIMENSIONS SHALL BE VERIFIED ON SITE BEFORE PROCEEDING WITH THE WORK. HASSELL SHALL BE NOTIFIED IN WRITING OF ANY

DISCREPANCIES. 4. THIS DRAWING MUST BE READ IN CONJUNCTION WITH ALL RELEVANT CONTRACTS, SPECIFICATIONS AND DRAWINGS.

© COPYRIGHT OF THIS DRAWING IS VESTED IN HASSELL. LTD.

2017 HASSELL. LTD.

THIS DRAWING IS AN UNCONTROLLED COPY. UNLESS NOTED OTHERWISE.

| L   | DA MODIFICATION 7               | 27.03.2019 |
|-----|---------------------------------|------------|
|     | (OPEN ROOF POOL)                |            |
| K   | DA MODIFICATION 7               | 23.11.2018 |
|     | (OPEN ROOF POOL)                |            |
| J1  | T