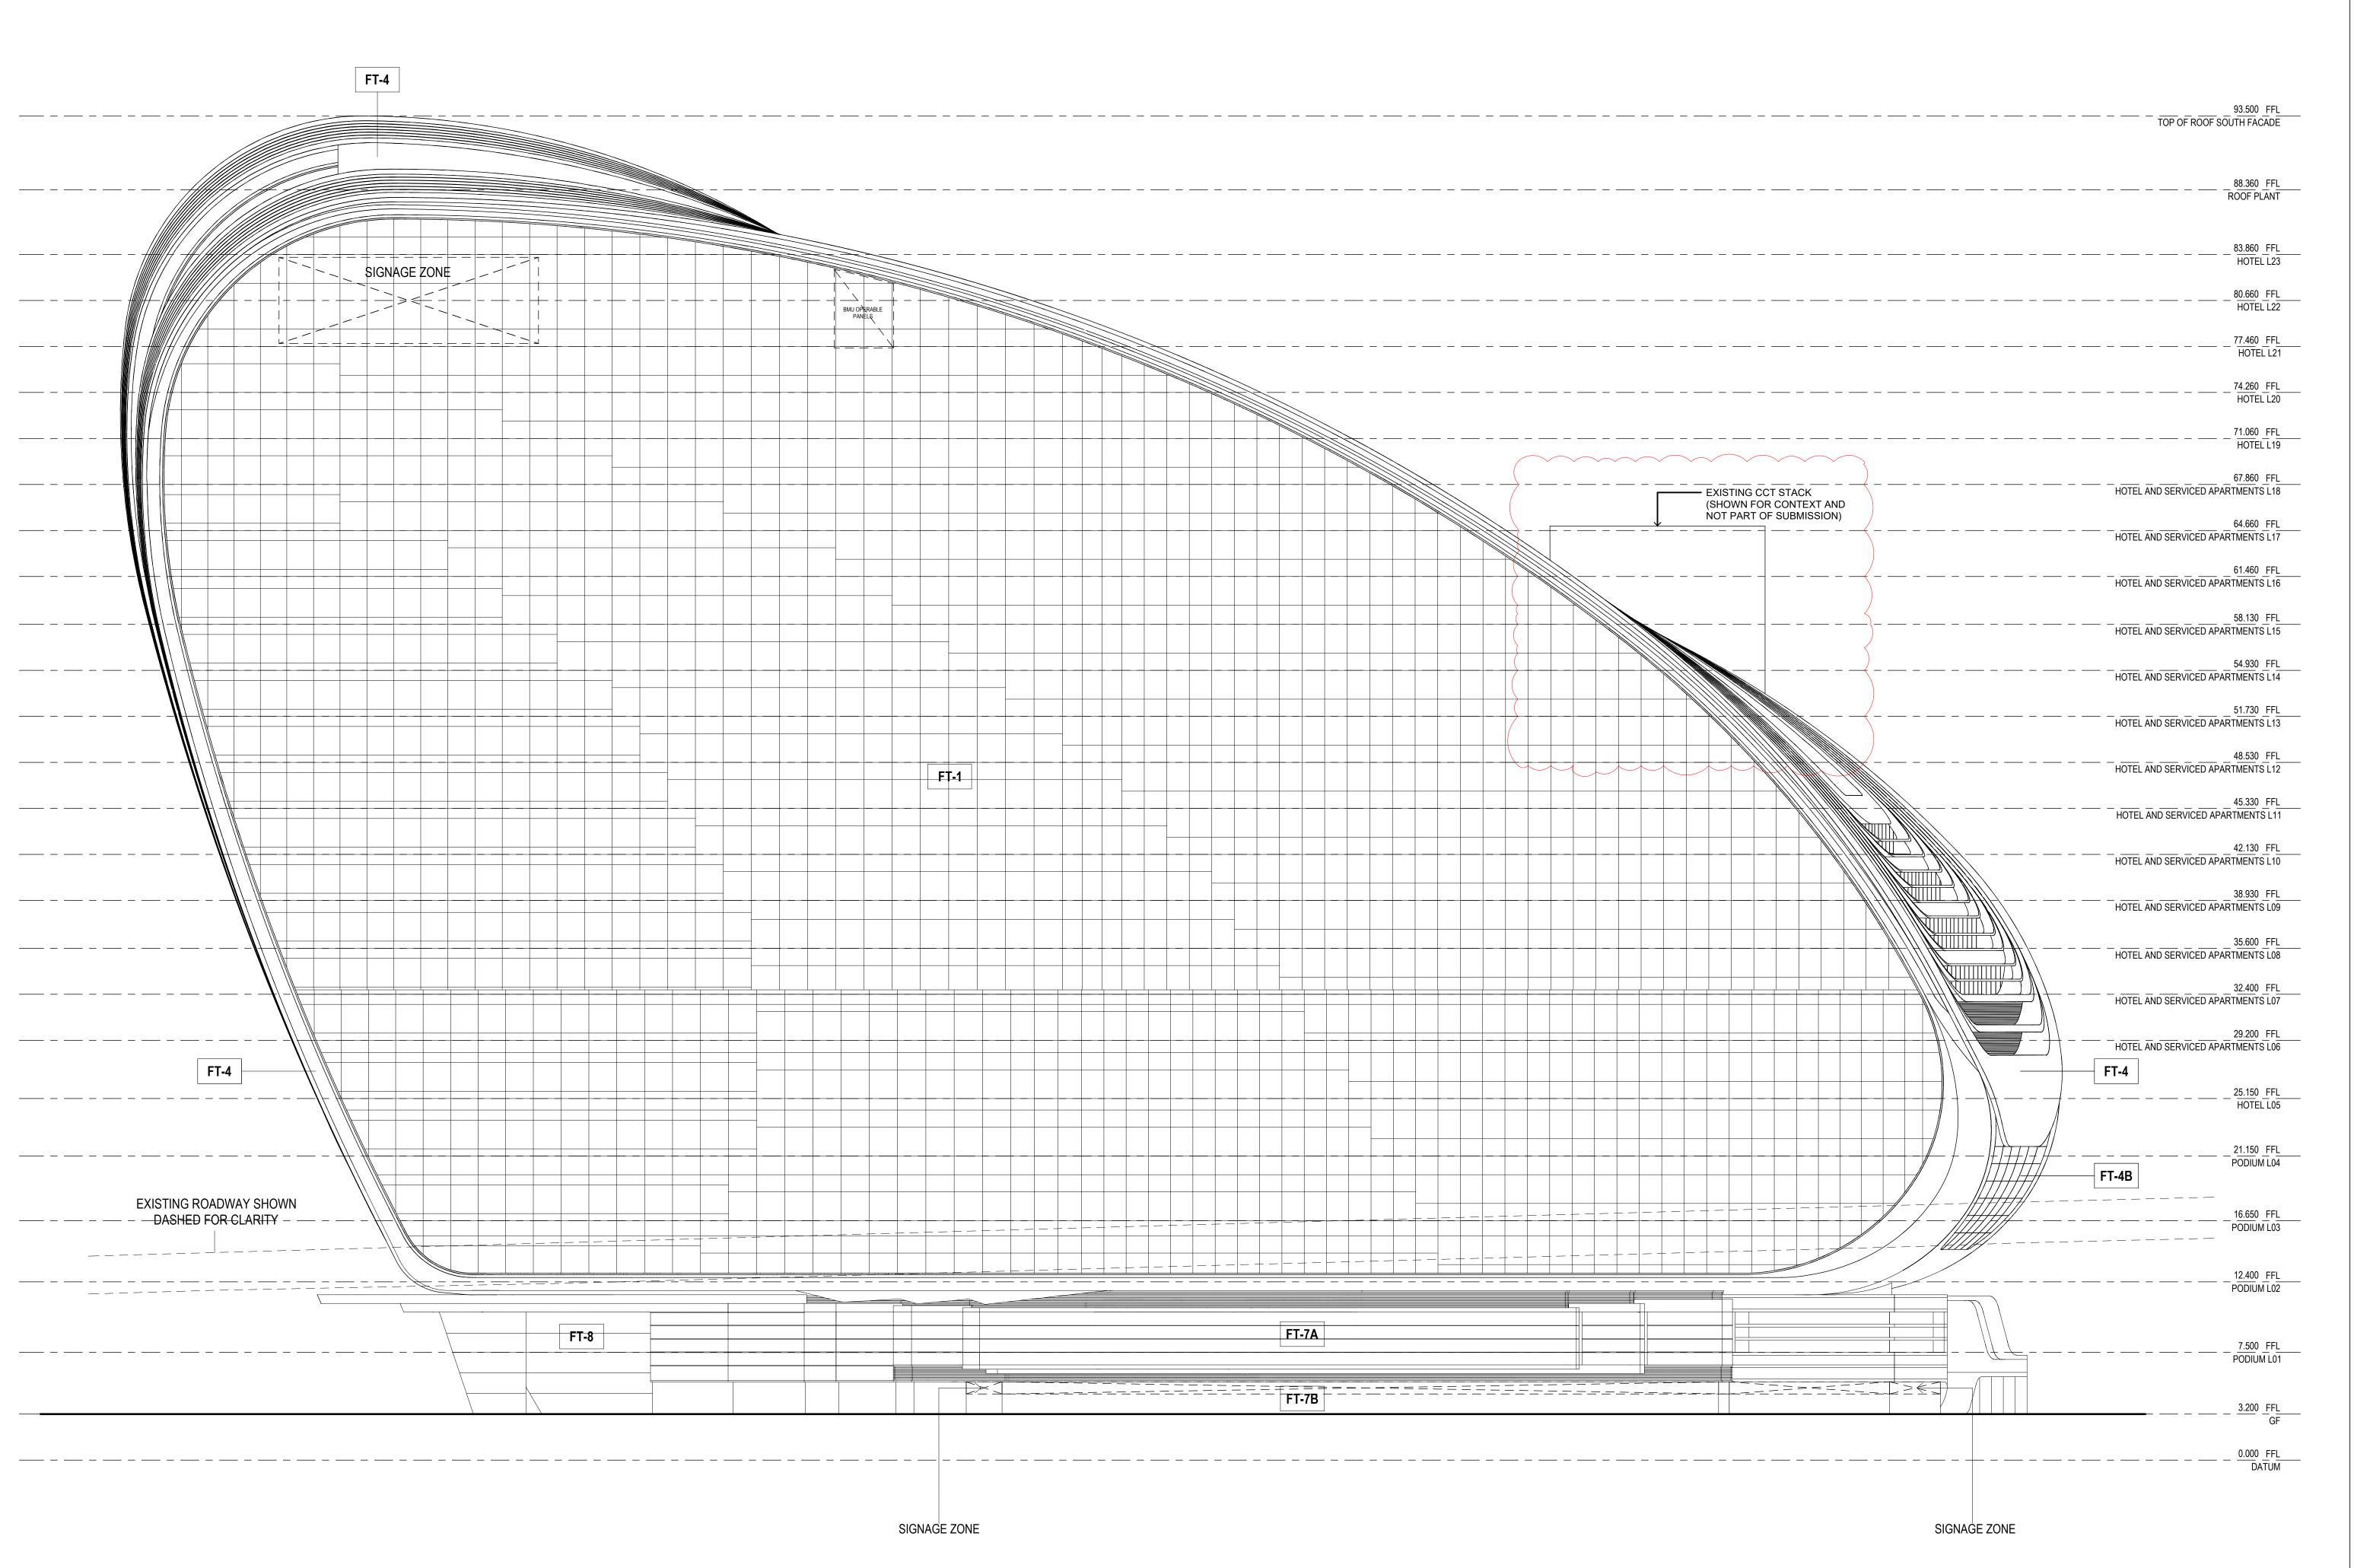

THE RIBBON HOTEL, SERVICED APARTMENTS AND RETAIL

31 WHEAT ROAD, SYDNEY

DRAWING TITLE

GA ELEVATIONS - SHEET 2

FOR APPROVAL

PROJECT NUMBER DRAWING NUMBER

A004409 | ARC-HSL-DD-1151

Original Sheet Size B1-1000 x 707mm