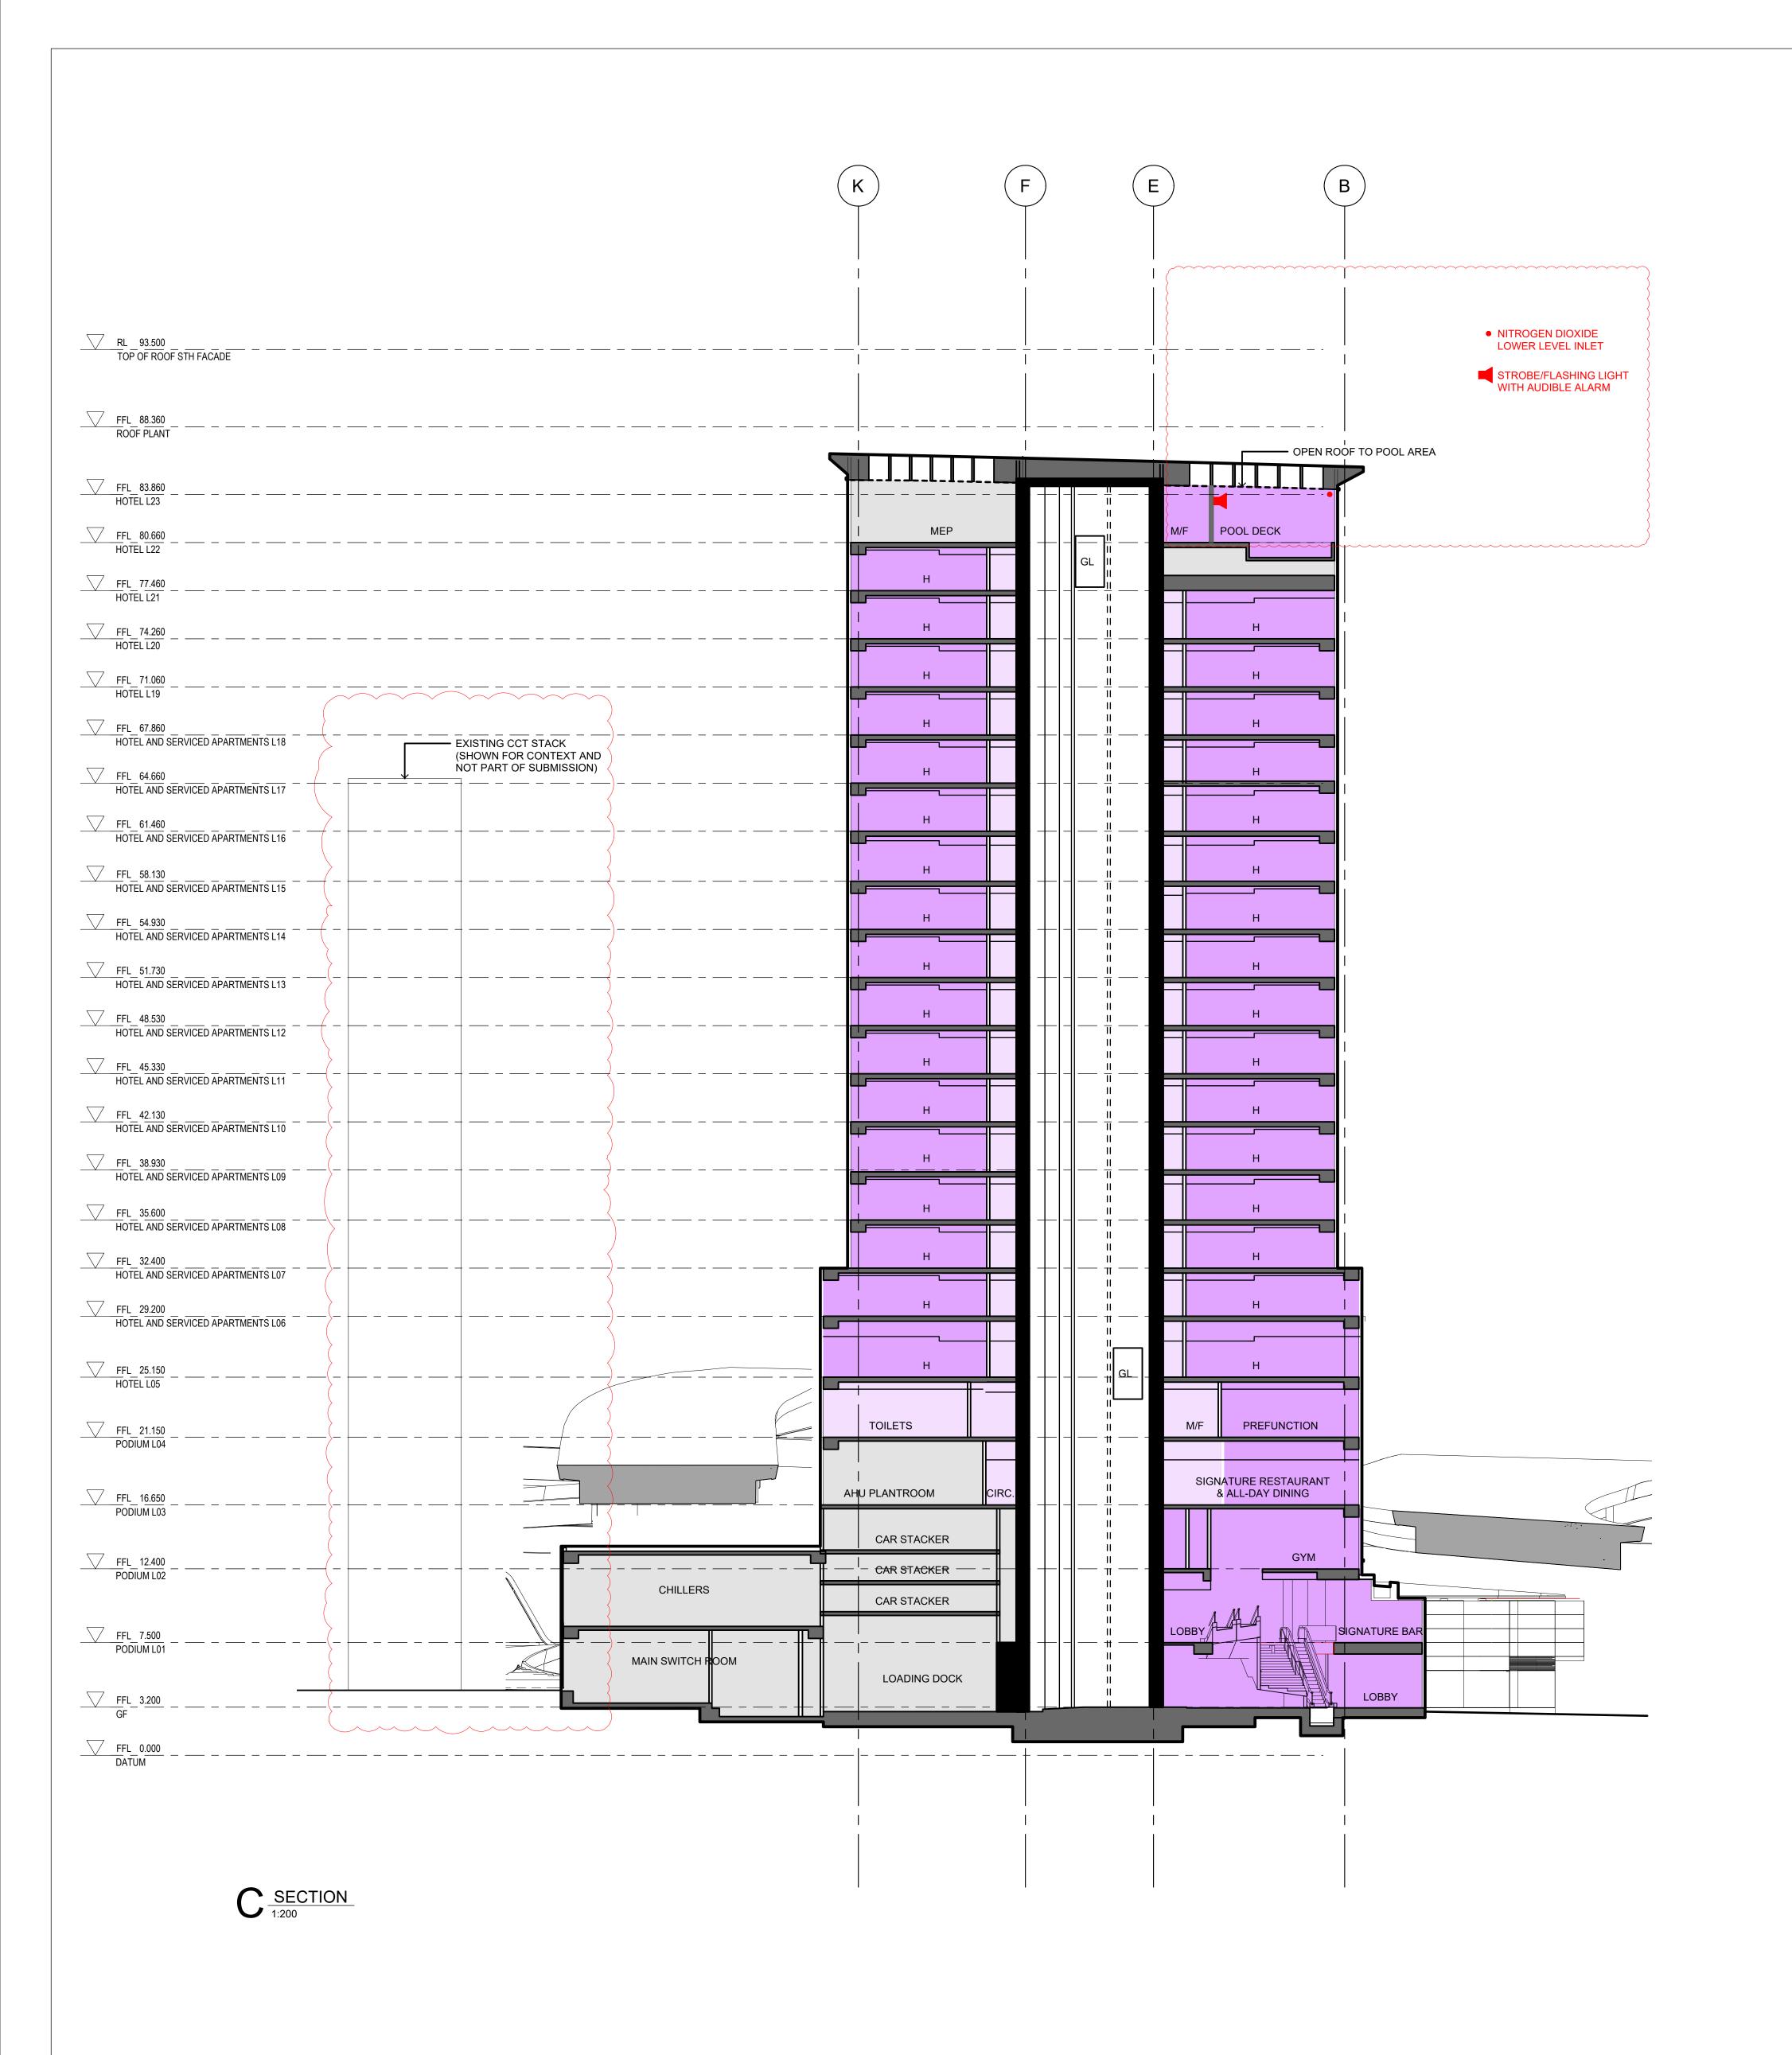

**O**Grocon

THE RIBBON HOTEL, SERVICED APARTMENTS AND RETAIL

31 WHEAT ROAD, SYDNEY

DRAWING TITLE

GA SECTIONS - SHEET 2

FOR APPROVAL

PROJECT NUMBER DRAWING NUMBER A004409 | ARC-HSL-DD-1201

Original Sheet Size B1-1000 x 707mm