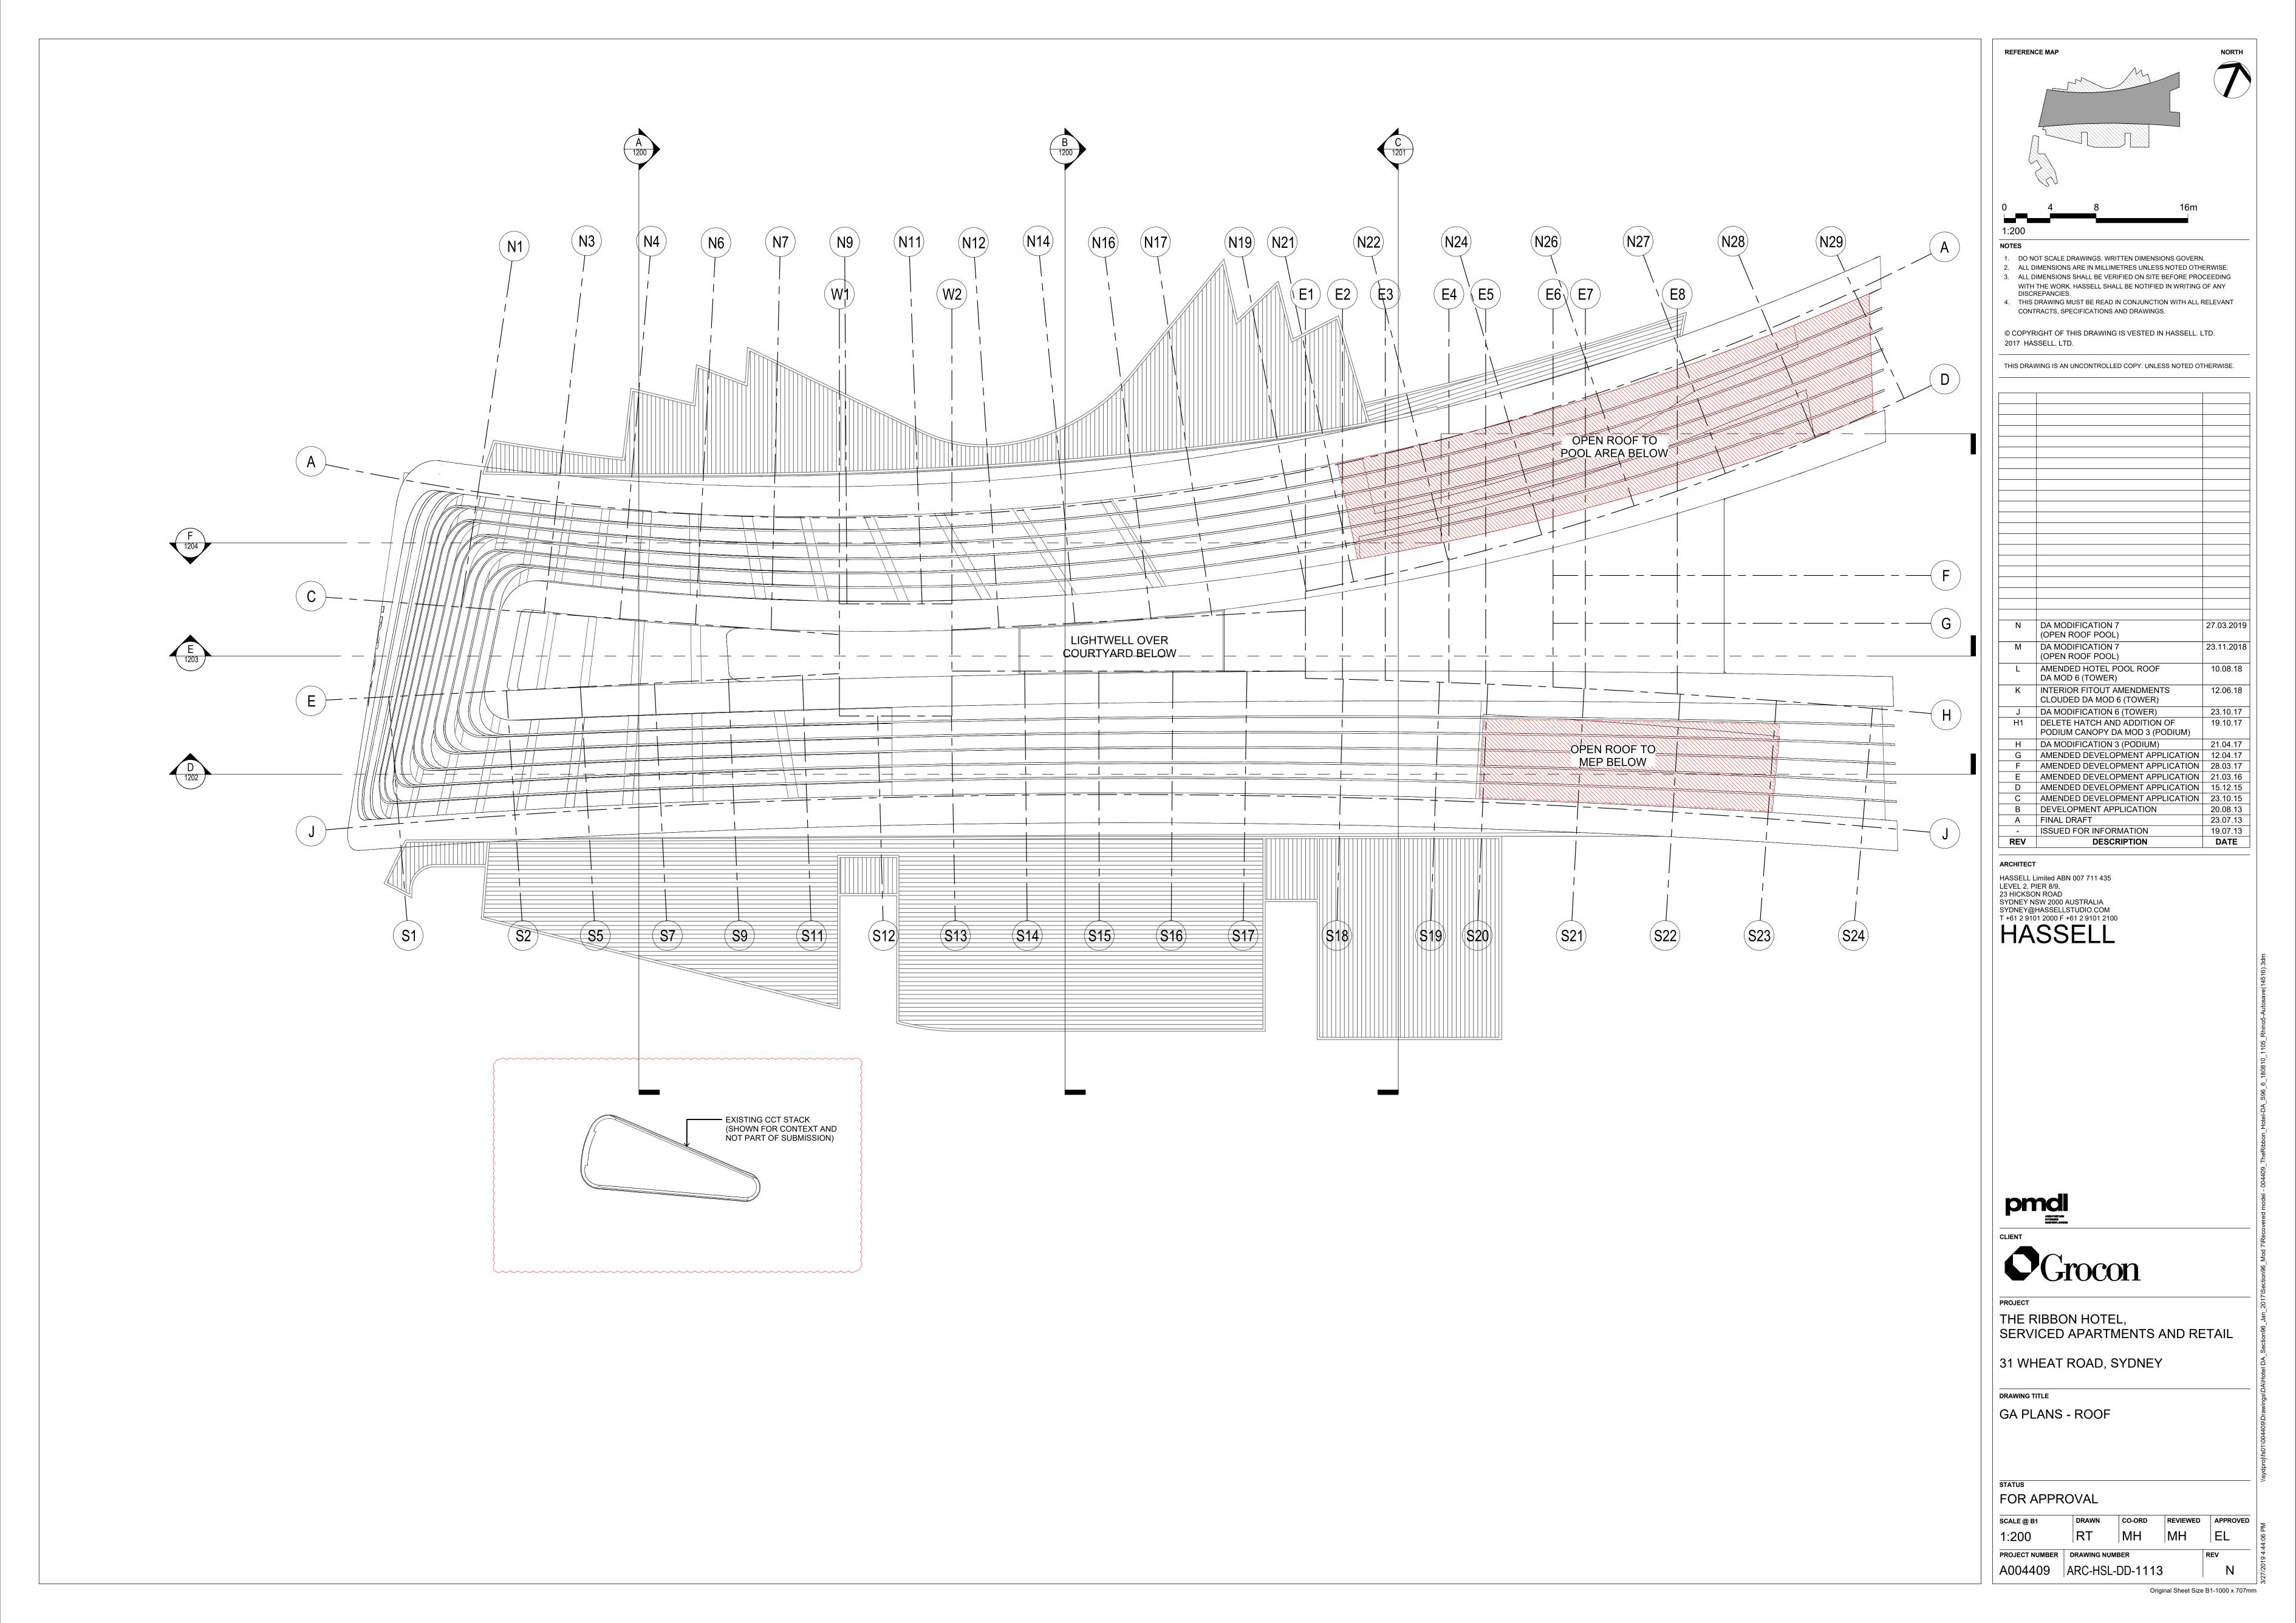

REFERENCE MAP



1. DO NOT SCALE DRAWINGS. WRITTEN DIMENSIONS GOVERN. 2. ALL DIMENSIONS ARE IN MILLIMETRES UNLESS NOTED OTHERWISE. 3. ALL DIMENSIONS SHALL BE VERIFIED ON SITE BEFORE PROCEEDING WITH THE WORK. HASSELL SHALL BE NOTIFIED IN WRITING OF ANY

DISCREPANCIES. 4. THIS DRAWING MUST BE READ IN CONJUNCTION WITH ALL RELEVANT CONTRACTS, SPECIFICATIONS AND DRAWINGS.

© COPYRIGHT OF THIS DRAWING IS VESTED IN HASSELL. LTD.

2017 HASSELL. LTD.

THIS DRAWING IS AN UNCONTROLLED COPY. UNLESS NOTED OTHERWISE.

| L   | DA MODIFICATION 7               | 27.03.2019 |
|-----|---------------------------------|------------|
|     | (OPEN ROOF POOL)                |            |
| K   | DA MODIFICATION 7               | 23.11.2018 |
|     | (OPEN ROOF POOL)                |            |
| J1  | TOW