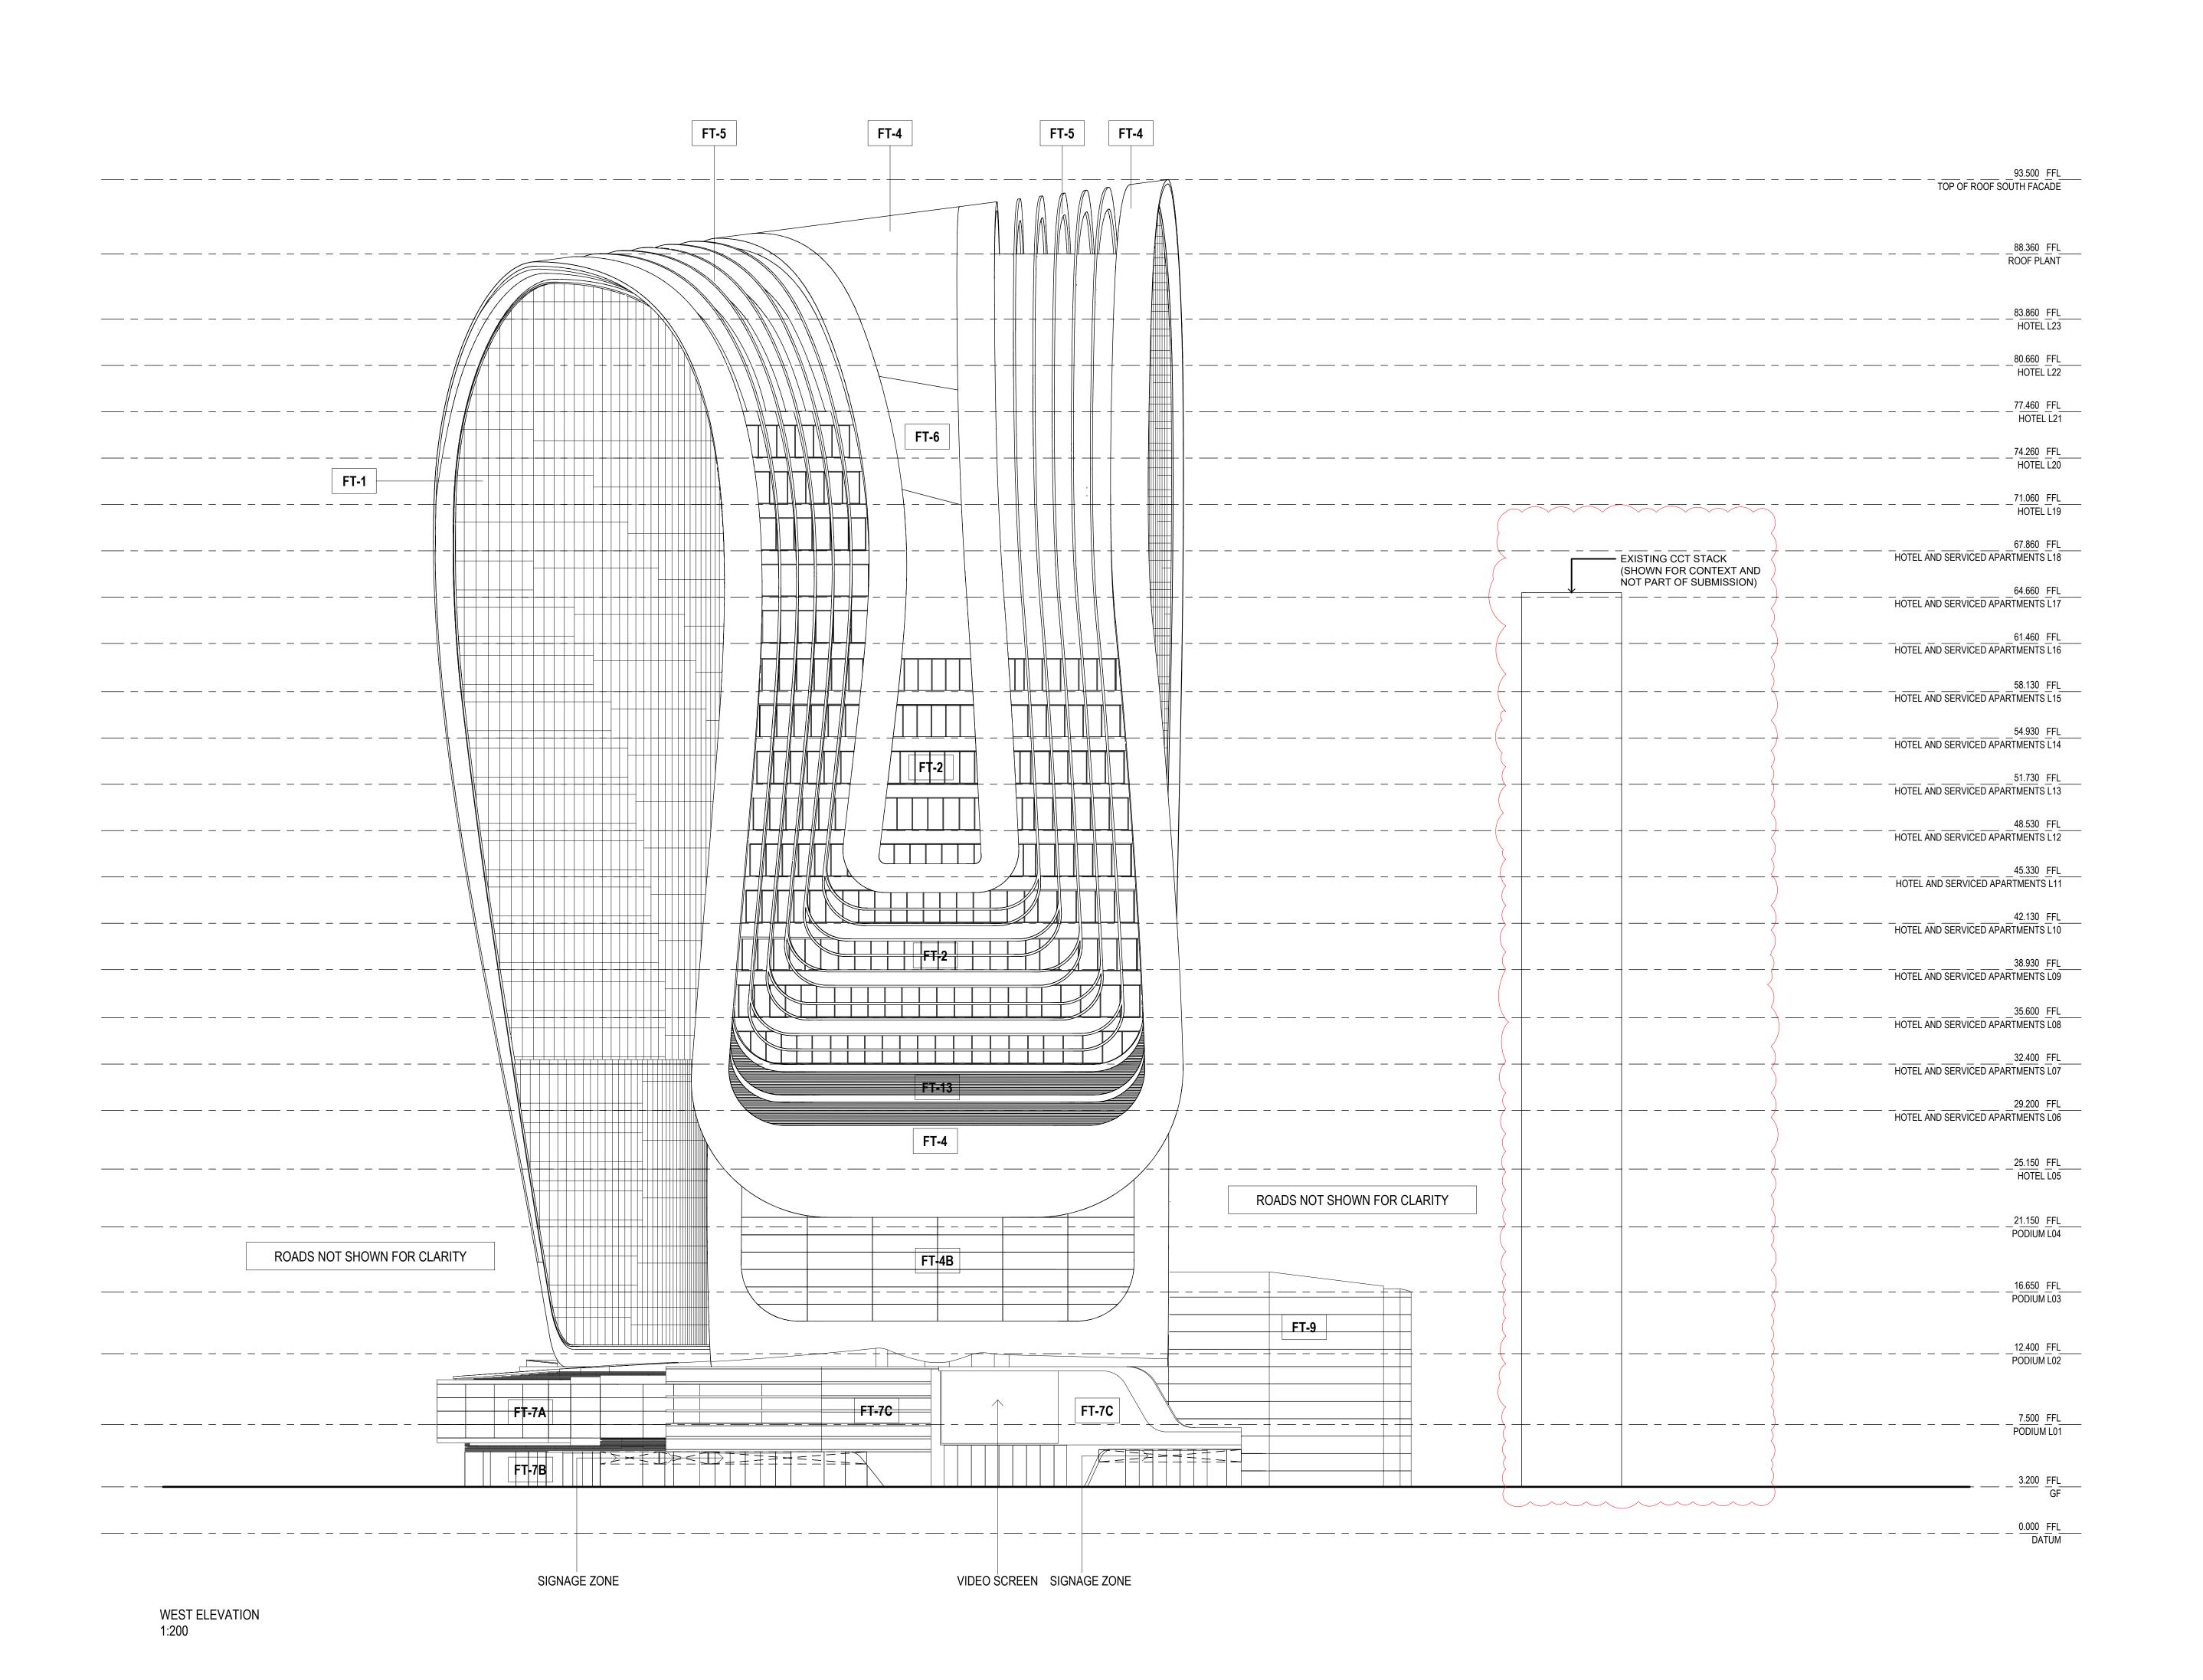

SCALE @ B1 DRAWN CO-ORD REVIEWED

1:200 RT MH MH

PROJECT NUMBER DRAWING NUMBER

A004409 ARC-HSL-DD-1152 N

Original Sheet Size B1-1000 x 707mm

NORTH ELEVATION

REFERENCE MAP

0 4 8 16n