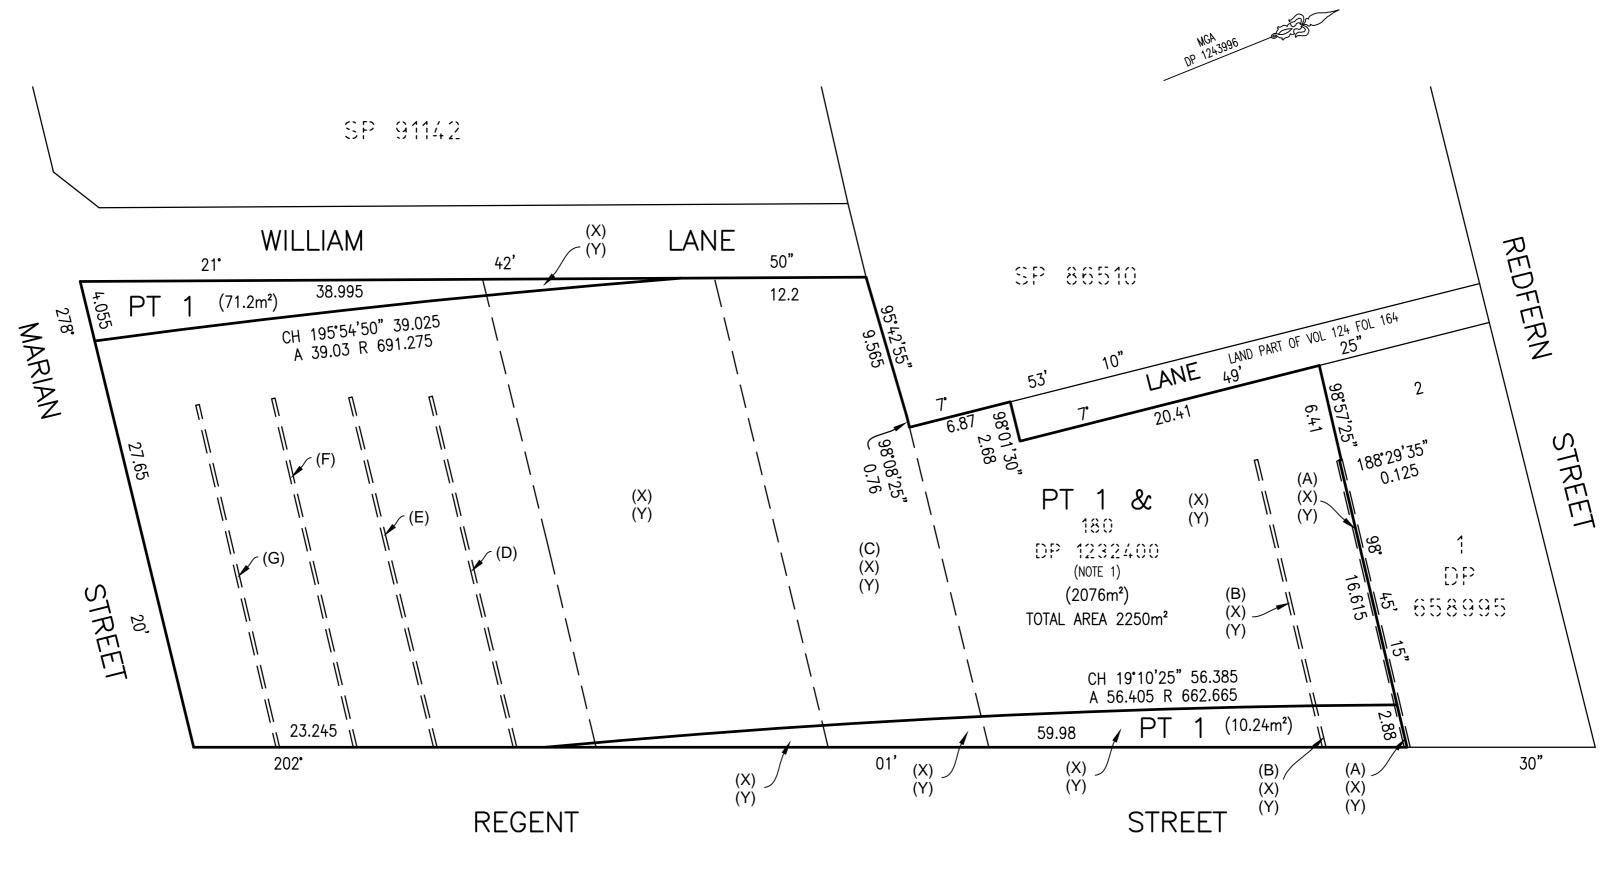

SURVEYORS REFERENCE: 201365 CONSOL

(NOTE 1) LOT 1 LIES ABOVE THE LEVEL PLANE RL -2.2 AHD AND BELOW THE LEVEL PLANE RL-25.4 AHD

CROSS EASEMENTS AFFECTING THE PARTY WALL (S) SHOWN (T791503)

CROSS EASEMENTS AFFECTING THE PARTY WALL (S) SHOWN (G529216)

RESTRICTION ON THE USE OF LAND (AI620149)

CROSS EASEMENTS AFFECTING THE PARTY WALL (S) SHOWN (K581102)

CROSS EASEMENTS AFFECTING THE PARTY WALL (S) SHOWN (L240779)

CROSS EASEMENTS AFFECTING THE PARTY WALL (S) SHOWN (G722708)

CROSS EASEMENTS AFFECTING THE PARTY WALL (S) SHOWN (G722708) RESTRICTION ON THE USE OF LAND AM 820347

POSITIVE COVENANT AN 373811

SURVEYOR MITCHELL KEITH AYRES Name:

Reference: 201365 CONSOL

PLAN OF CONSOLIDATION OF LOT 1 DP 1243996 AND LOTS A,B,C,D&E IN DP 105824

LGA: SYDNEY Locality:

REGISTERED

REDFERN Reduction Ratio: 1:250 Lengths are in metres.