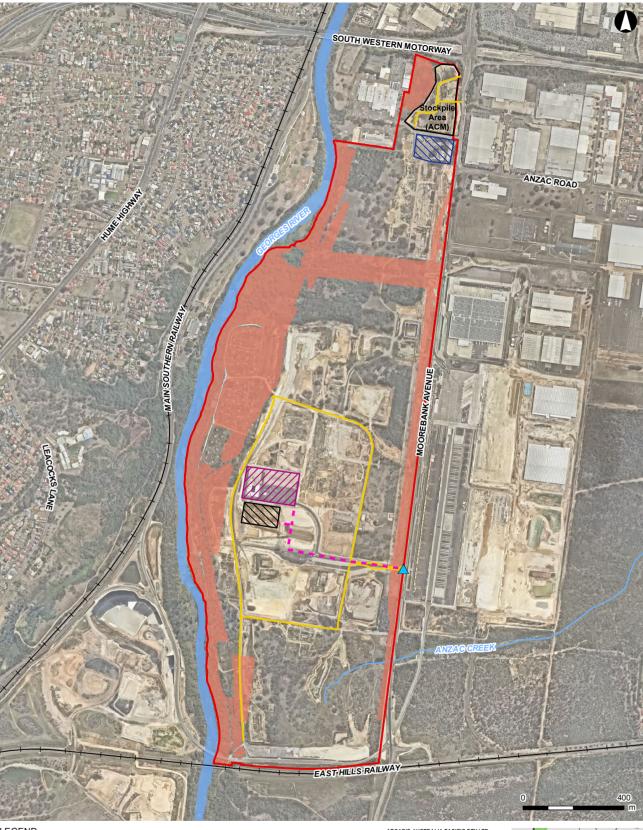

## **Construction Environmental Management Plan**

Main compound
Additional compound

△ Site access via Chatham Avenue

ARCADIS AUSTRALIA PACIFIC PTY LTD
ABN 76 104 485 289
Level 16, 580 George St | Sydney NSW 2000
P: +61 (0) 2 8907 9000 | F: +61 (0) 2 8907 9001

Coordinate System: GDA 1994 MGA Zone 56 Date Issued: September 18, 2020 Aerial imagery supplied by Nearmap (Jan, 2020

1:15,000 at A4

ARCADIS

ed finds

\*Other materials, such a site-won material and ENM, may also be stockpiled in this area. Materials associated with unexpected find will be stockpiled adjacent to the find.

Stockpile Area (ACM)\*

Access road

Existing road

Stockpile exclusion area

Figure 2: Early Works Site Plan