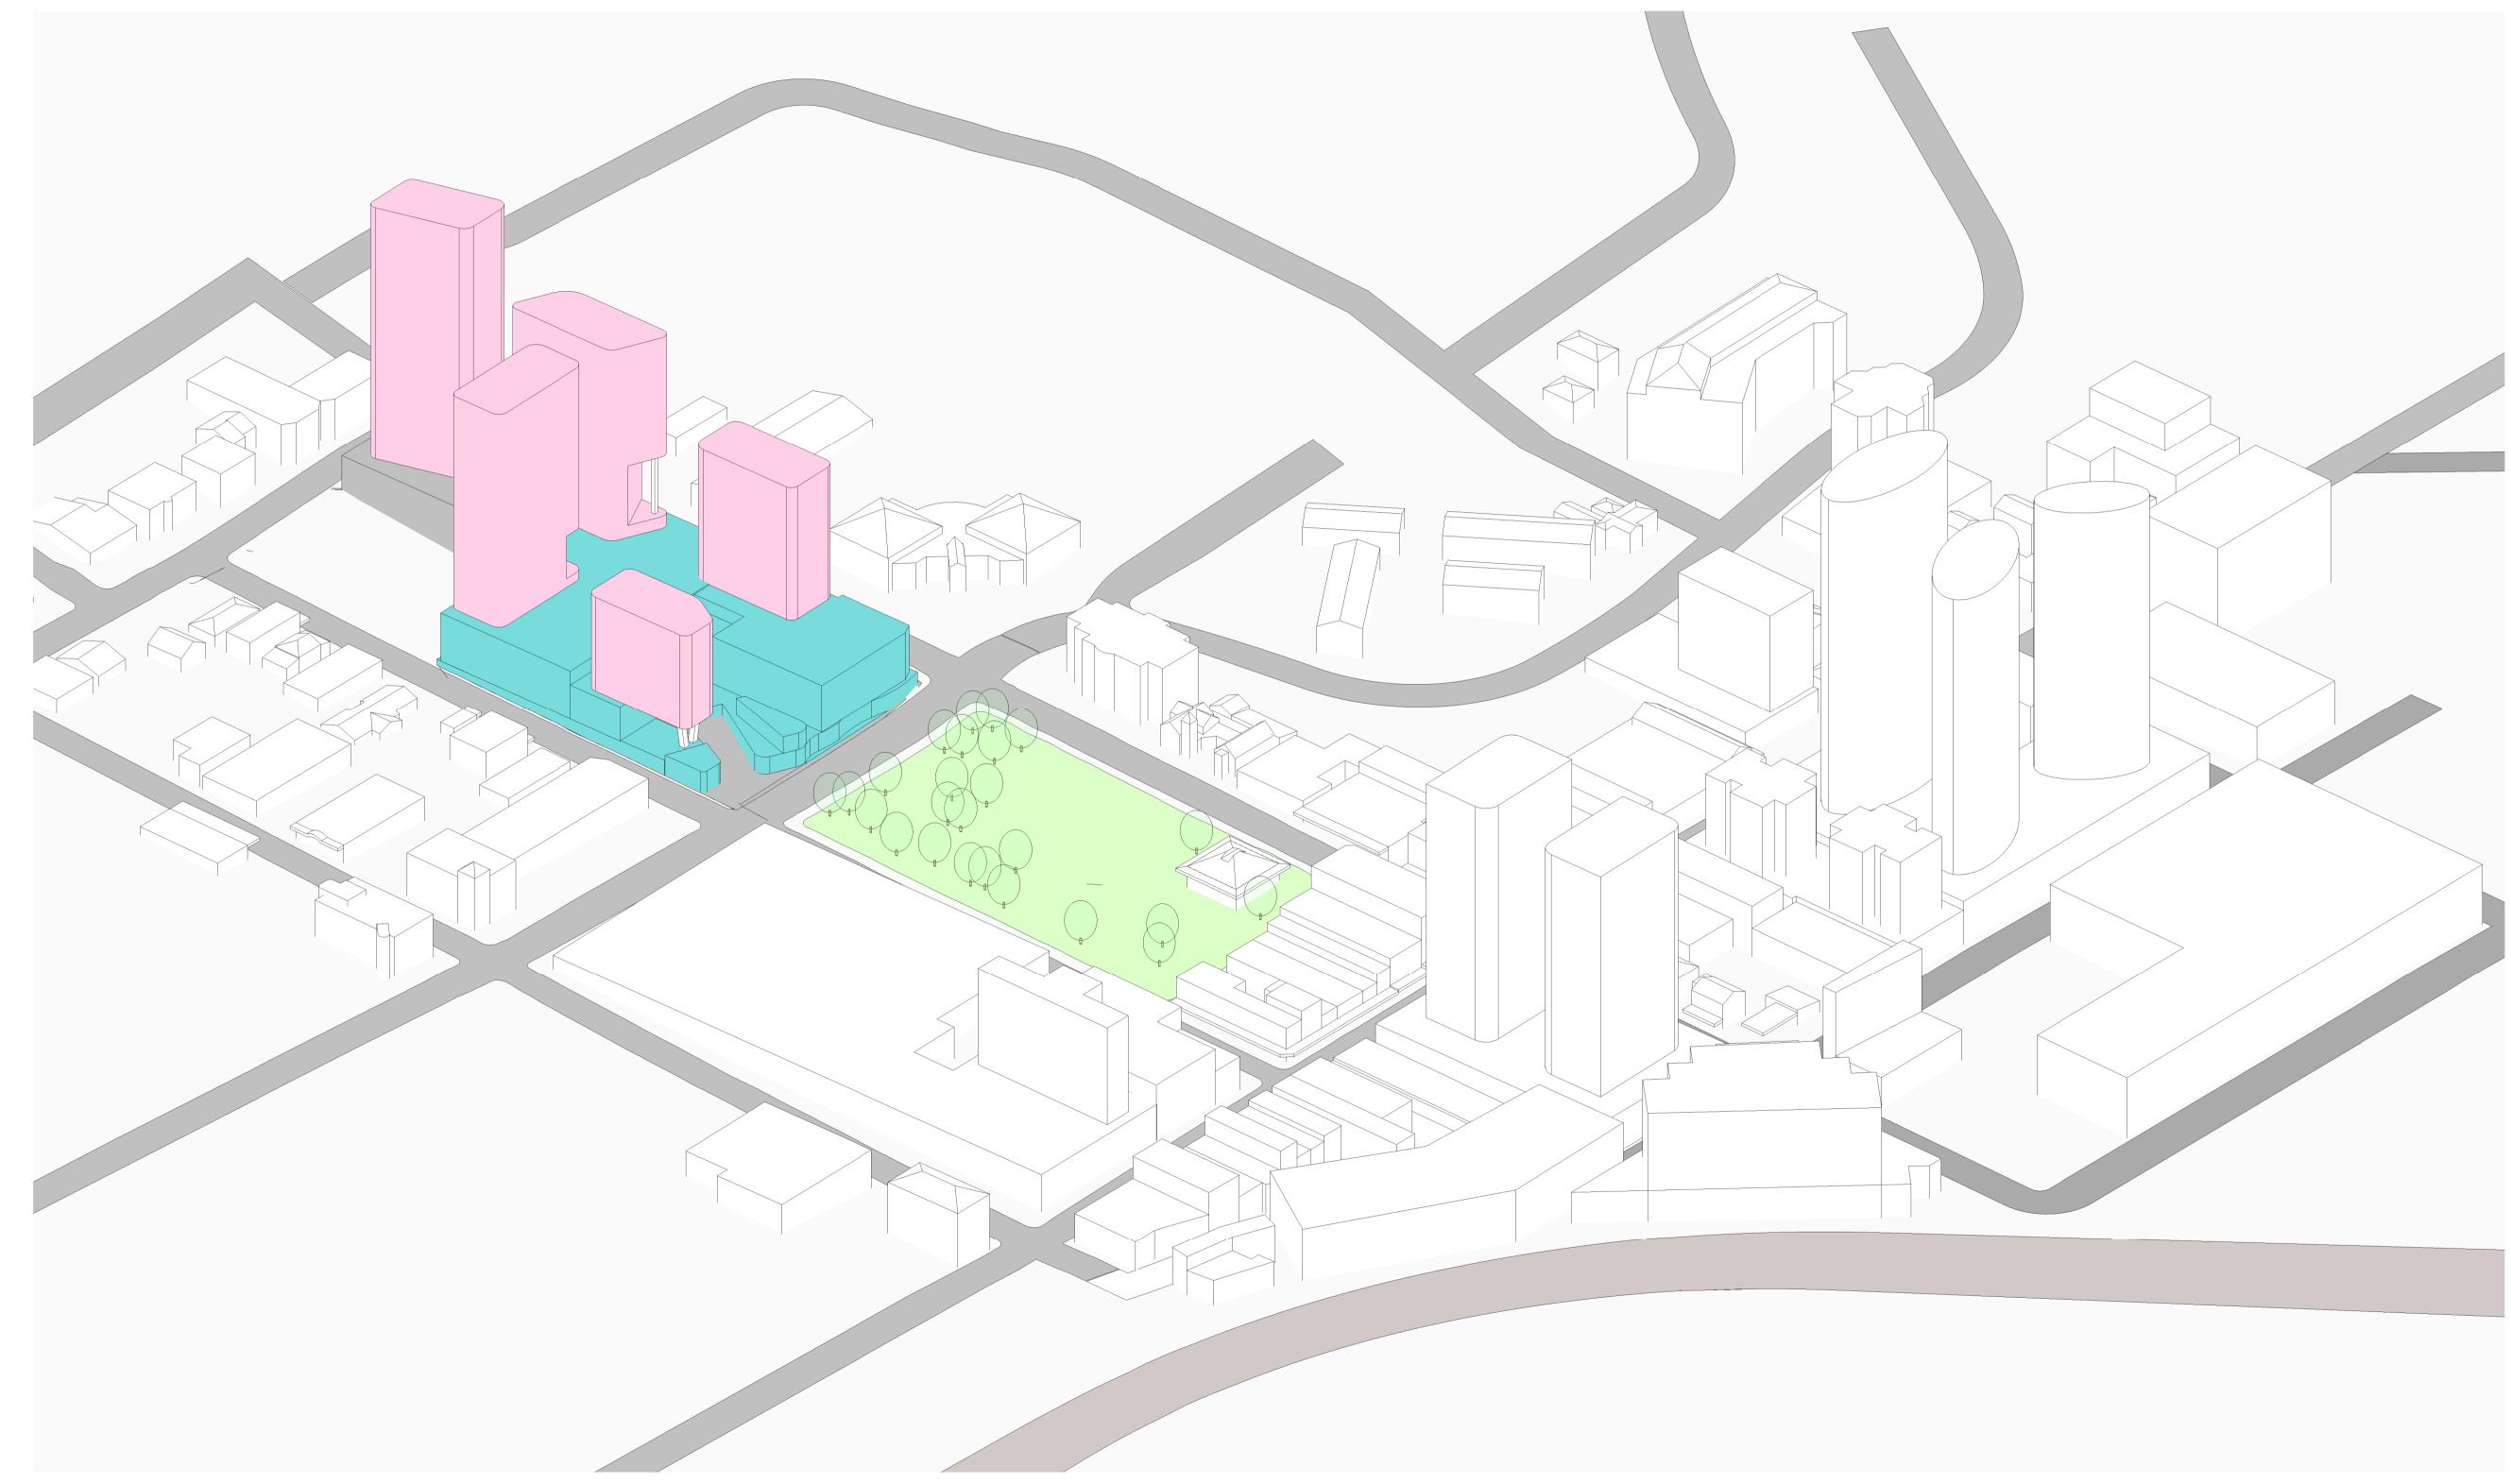

#### MASTERPLAN INTENT

**TOTAL SITE AREA: 14,195 SQM** 

PODIUM

15,000 SQM

15,000 SQM

RETAIL

TOWER 1

8,800 SQM

COMMERCIAL/HOTEL/ SERVICED APARTMENTS TOWER 2

RESIDENTIAL

190

25

19,200 SQM

TOWER 3

RESIDENTIAL

15,000 SQM

TOWER 4

RESIDENTIAL

22

15,000 SQM

242 CARPARKS

TOWER 5

RESIDENTIAL

29

15,000 SQM

320 CARPARKS

**LEGEND** 

MIXED USE | CARPARK PODIUM

RESIDENTIAL CARPARK PODIUM

APPROXIMATE LOCATION OF TOWER ENVELOPE OVER PODIUM LEVELS

RESIDENTIAL CARPARK ENTRY/EXIT

LOADING DOCK ENTRY/EXIT

RETAIL CARPARK ENTRY/EXIT

TOTAL

GFA

1805 CARPARKS

90,730 SQM

685

**APPROX: GFA** 

No: OF APARTMENTS

No: OF FLOORS

AREA

MASTERPLAN INTENT

Drawing Number

## PERSPECTIVE 1

Rev. Date Description Au Ch
A 13-12-2018 SEAR"s SUBMISSION MM ME

Nominated Architect: Anthony Palamara NSW ARN 7274
Do not scale this drawing. Verify all dimensions on site before commencing any work. Copyright © 2018 Buchan. This drawing remains the property of The Buchan Group Australia Pty Ltd. Reproduction in whole or in part without prior consent is forbidden.