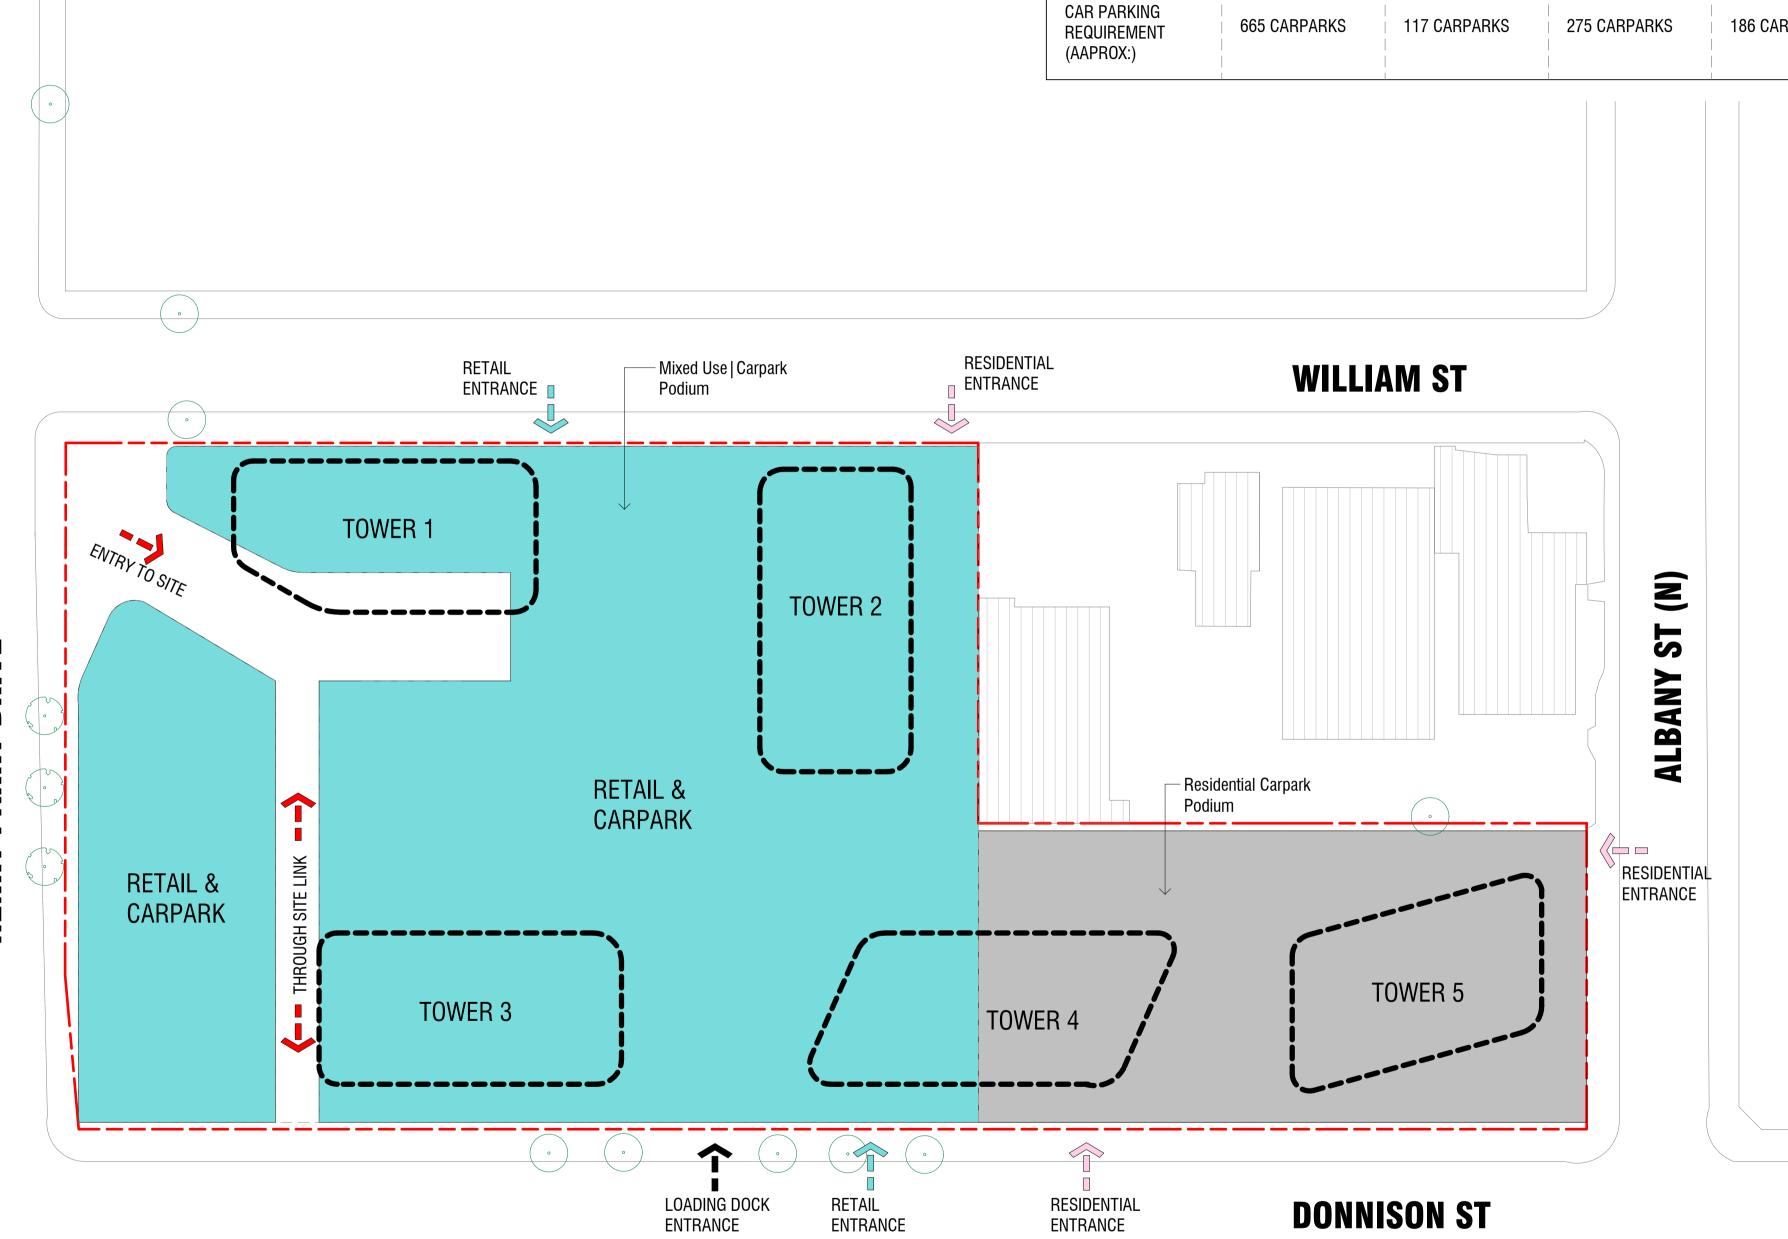

#### MASTERPLAN INTENT

**TOTAL SITE AREA: 14,195 SQM** 

PODIUM

15,000 SQM

15,000 SQM

RETAIL

TOWER 1

8,800 SQM

COMMERCIAL/HOTEL/ SERVICED APARTMENTS TOWER 2

RESIDENTIAL

190

25

19,200 SQM

TOWER 3

RESIDENTIAL

15,000 SQM

TOWER 4

RESIDENTIAL

22

15,000 SQM

242 CARPARKS

TOWER 5

RESIDENTIAL

29

15,000 SQM

320 CARPARKS

**LEGEND** 

MIXED USE | CARPARK PODIUM

RESIDENTIAL CARPARK PODIUM

APPROXIMATE LOCATION OF TOWER ENVELOPE OVER PODIUM LEVELS

RESIDENTIAL CARPARK ENTRY/EXIT

LOADING DOCK ENTRY/EXIT

RETAIL CARPARK ENTRY/EXIT

TOTAL

GFA

1805 CARPARKS

90,730 SQM

685

**APPROX: GFA** 

No: OF APARTMENTS

No: OF FLOORS

AREA

MASTERPLAN INTENT

Drawing Number