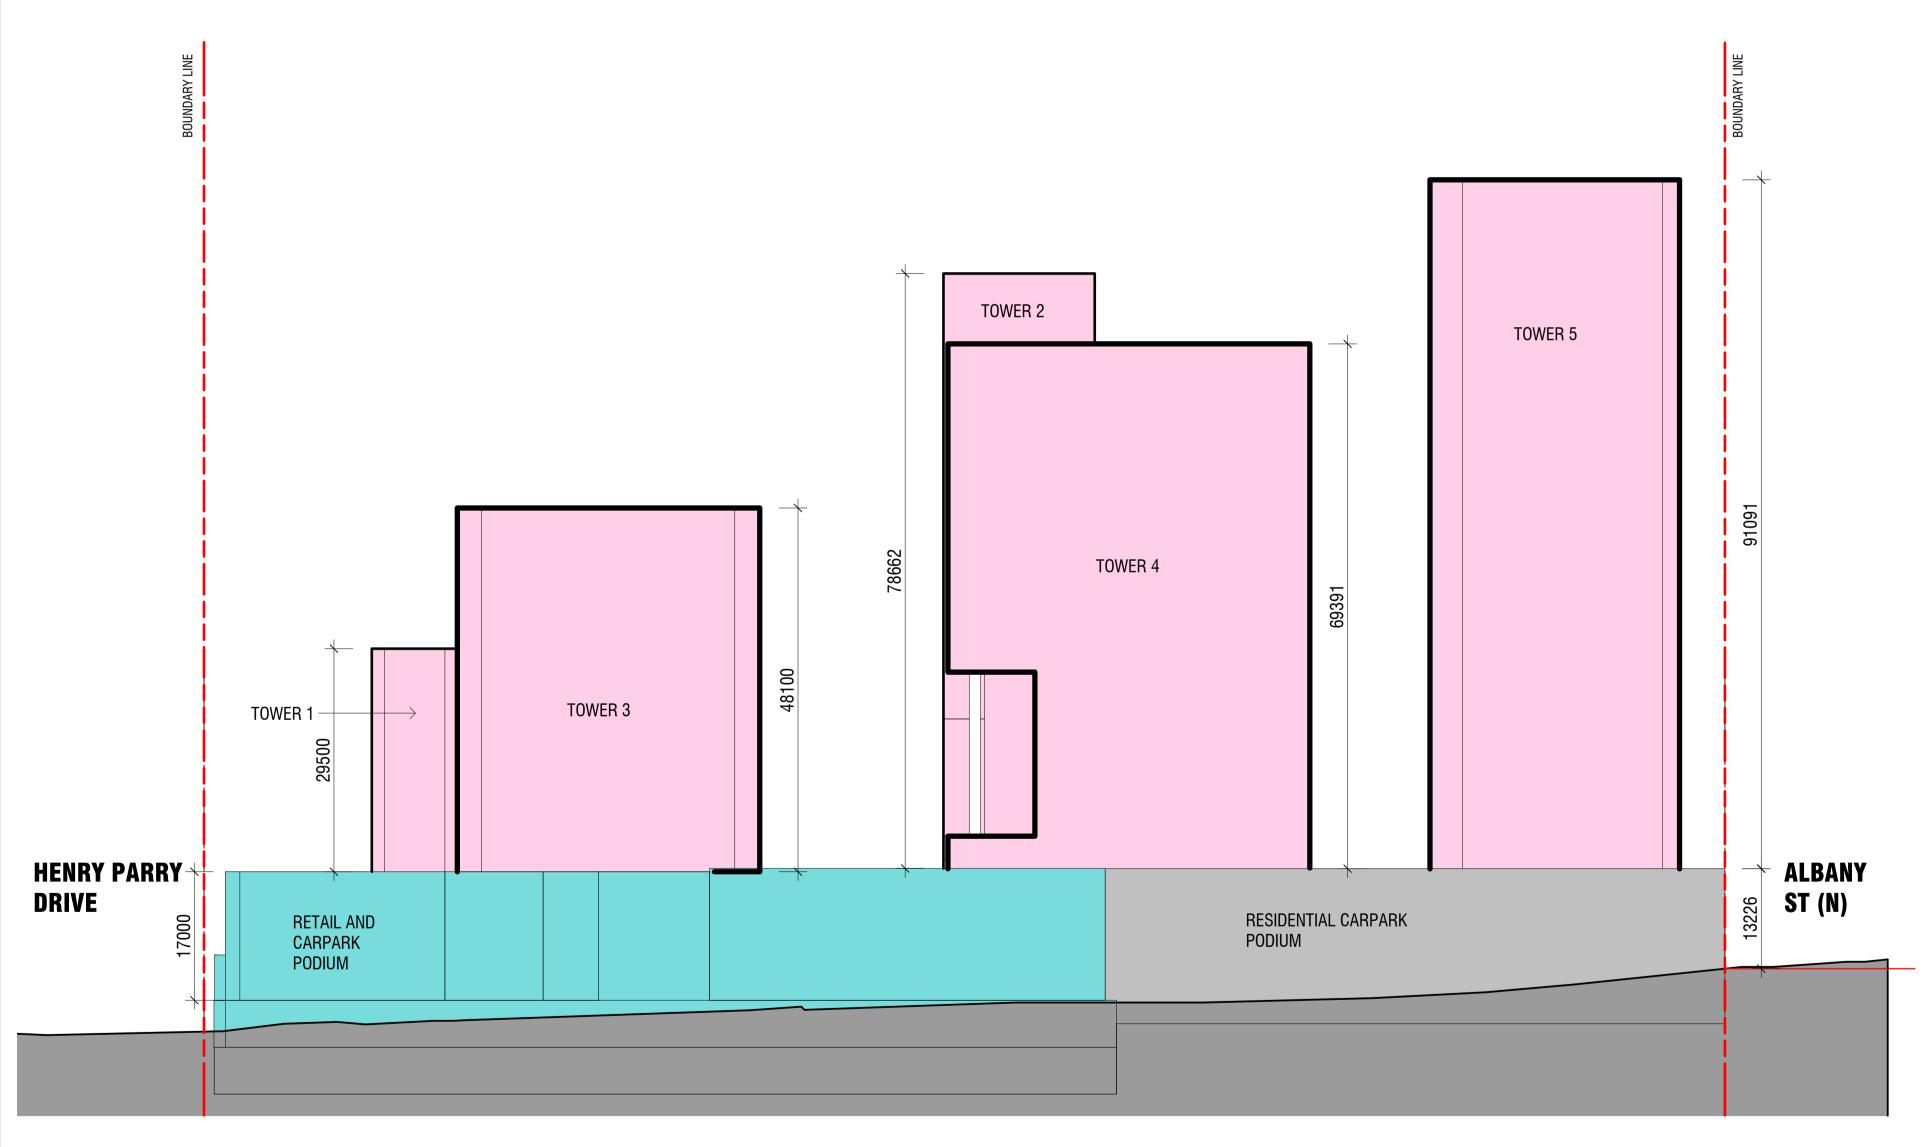

#### SITE ELEVATIONS

ELEVATION FROM DONNISON STREET

ELEVATION FROM HENRY PARRY DRIVE

Rev. Date Description Au Ch

A 13-12-2018 SEAR"s SUBMISSION MM ME

Nominated Architect: Anthony Palamara NSW ARN 7274
Do not scale this drawing. Verify all dimensions on site before commencing any work. Copyright © 2018 Buchan. This drawing remains the property of The Buchan Group Australia Pty Ltd. Reproduction in whole or in part without prior consent is forbidden.