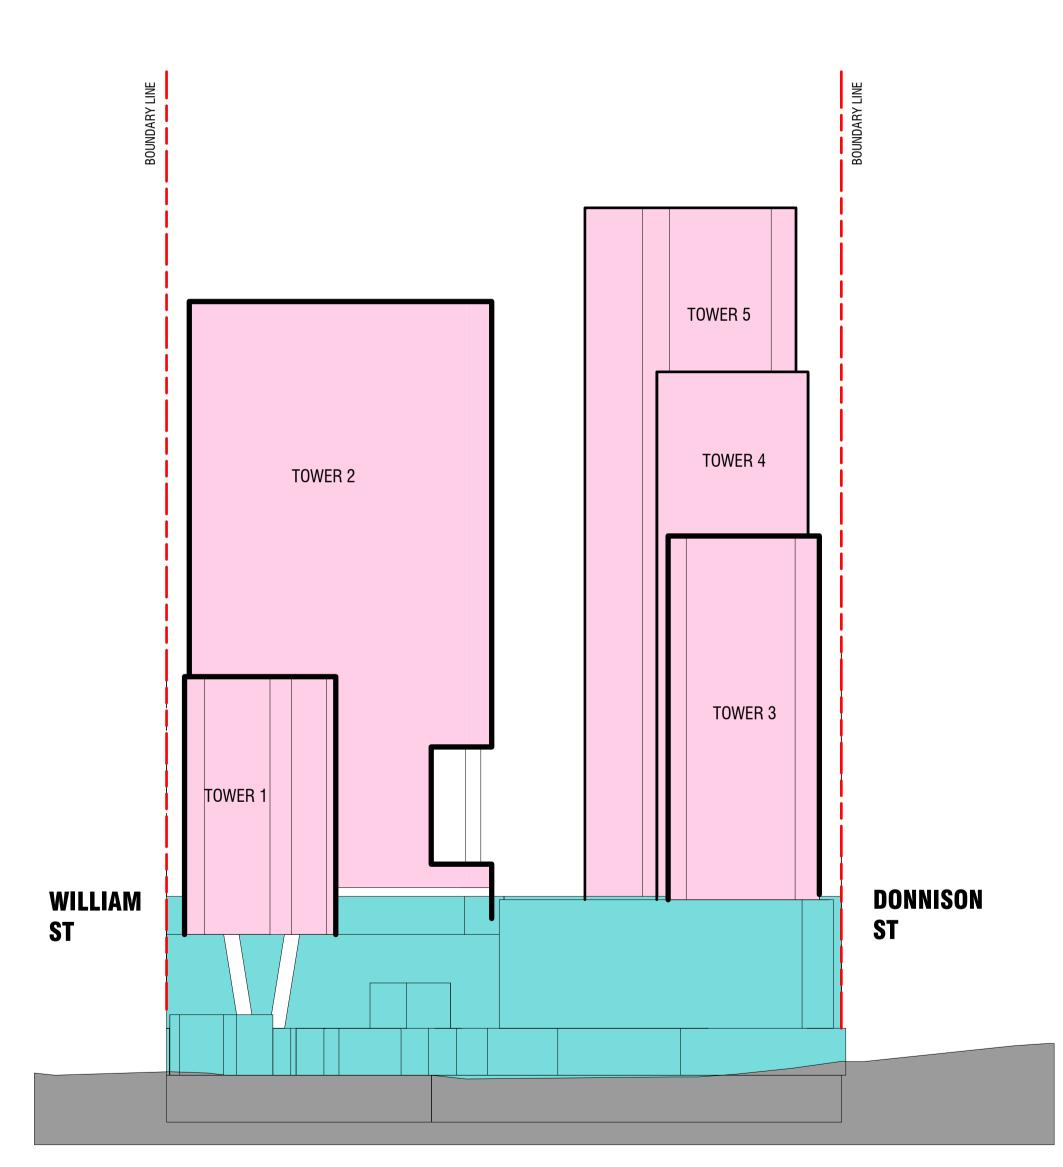

#### SITE ELEVATIONS

ELEVATION FROM DONNISON STREET

ELEVATION FROM HENRY PARRY DRIVE

Rev. Date Description Au Ch

A 13-12-2018 SEAR"s SUBMISSION MM ME

Nominated Architect: Anthony Palamara NSW ARN 7274
Do not scale this drawing. Verify all dimensions on site before commencing any work. Copyright © 2018 Buchan. This drawing remains the property of The Buchan Group Australia Pty Ltd. Reproduction in whole or in part without prior consent is forbidden.