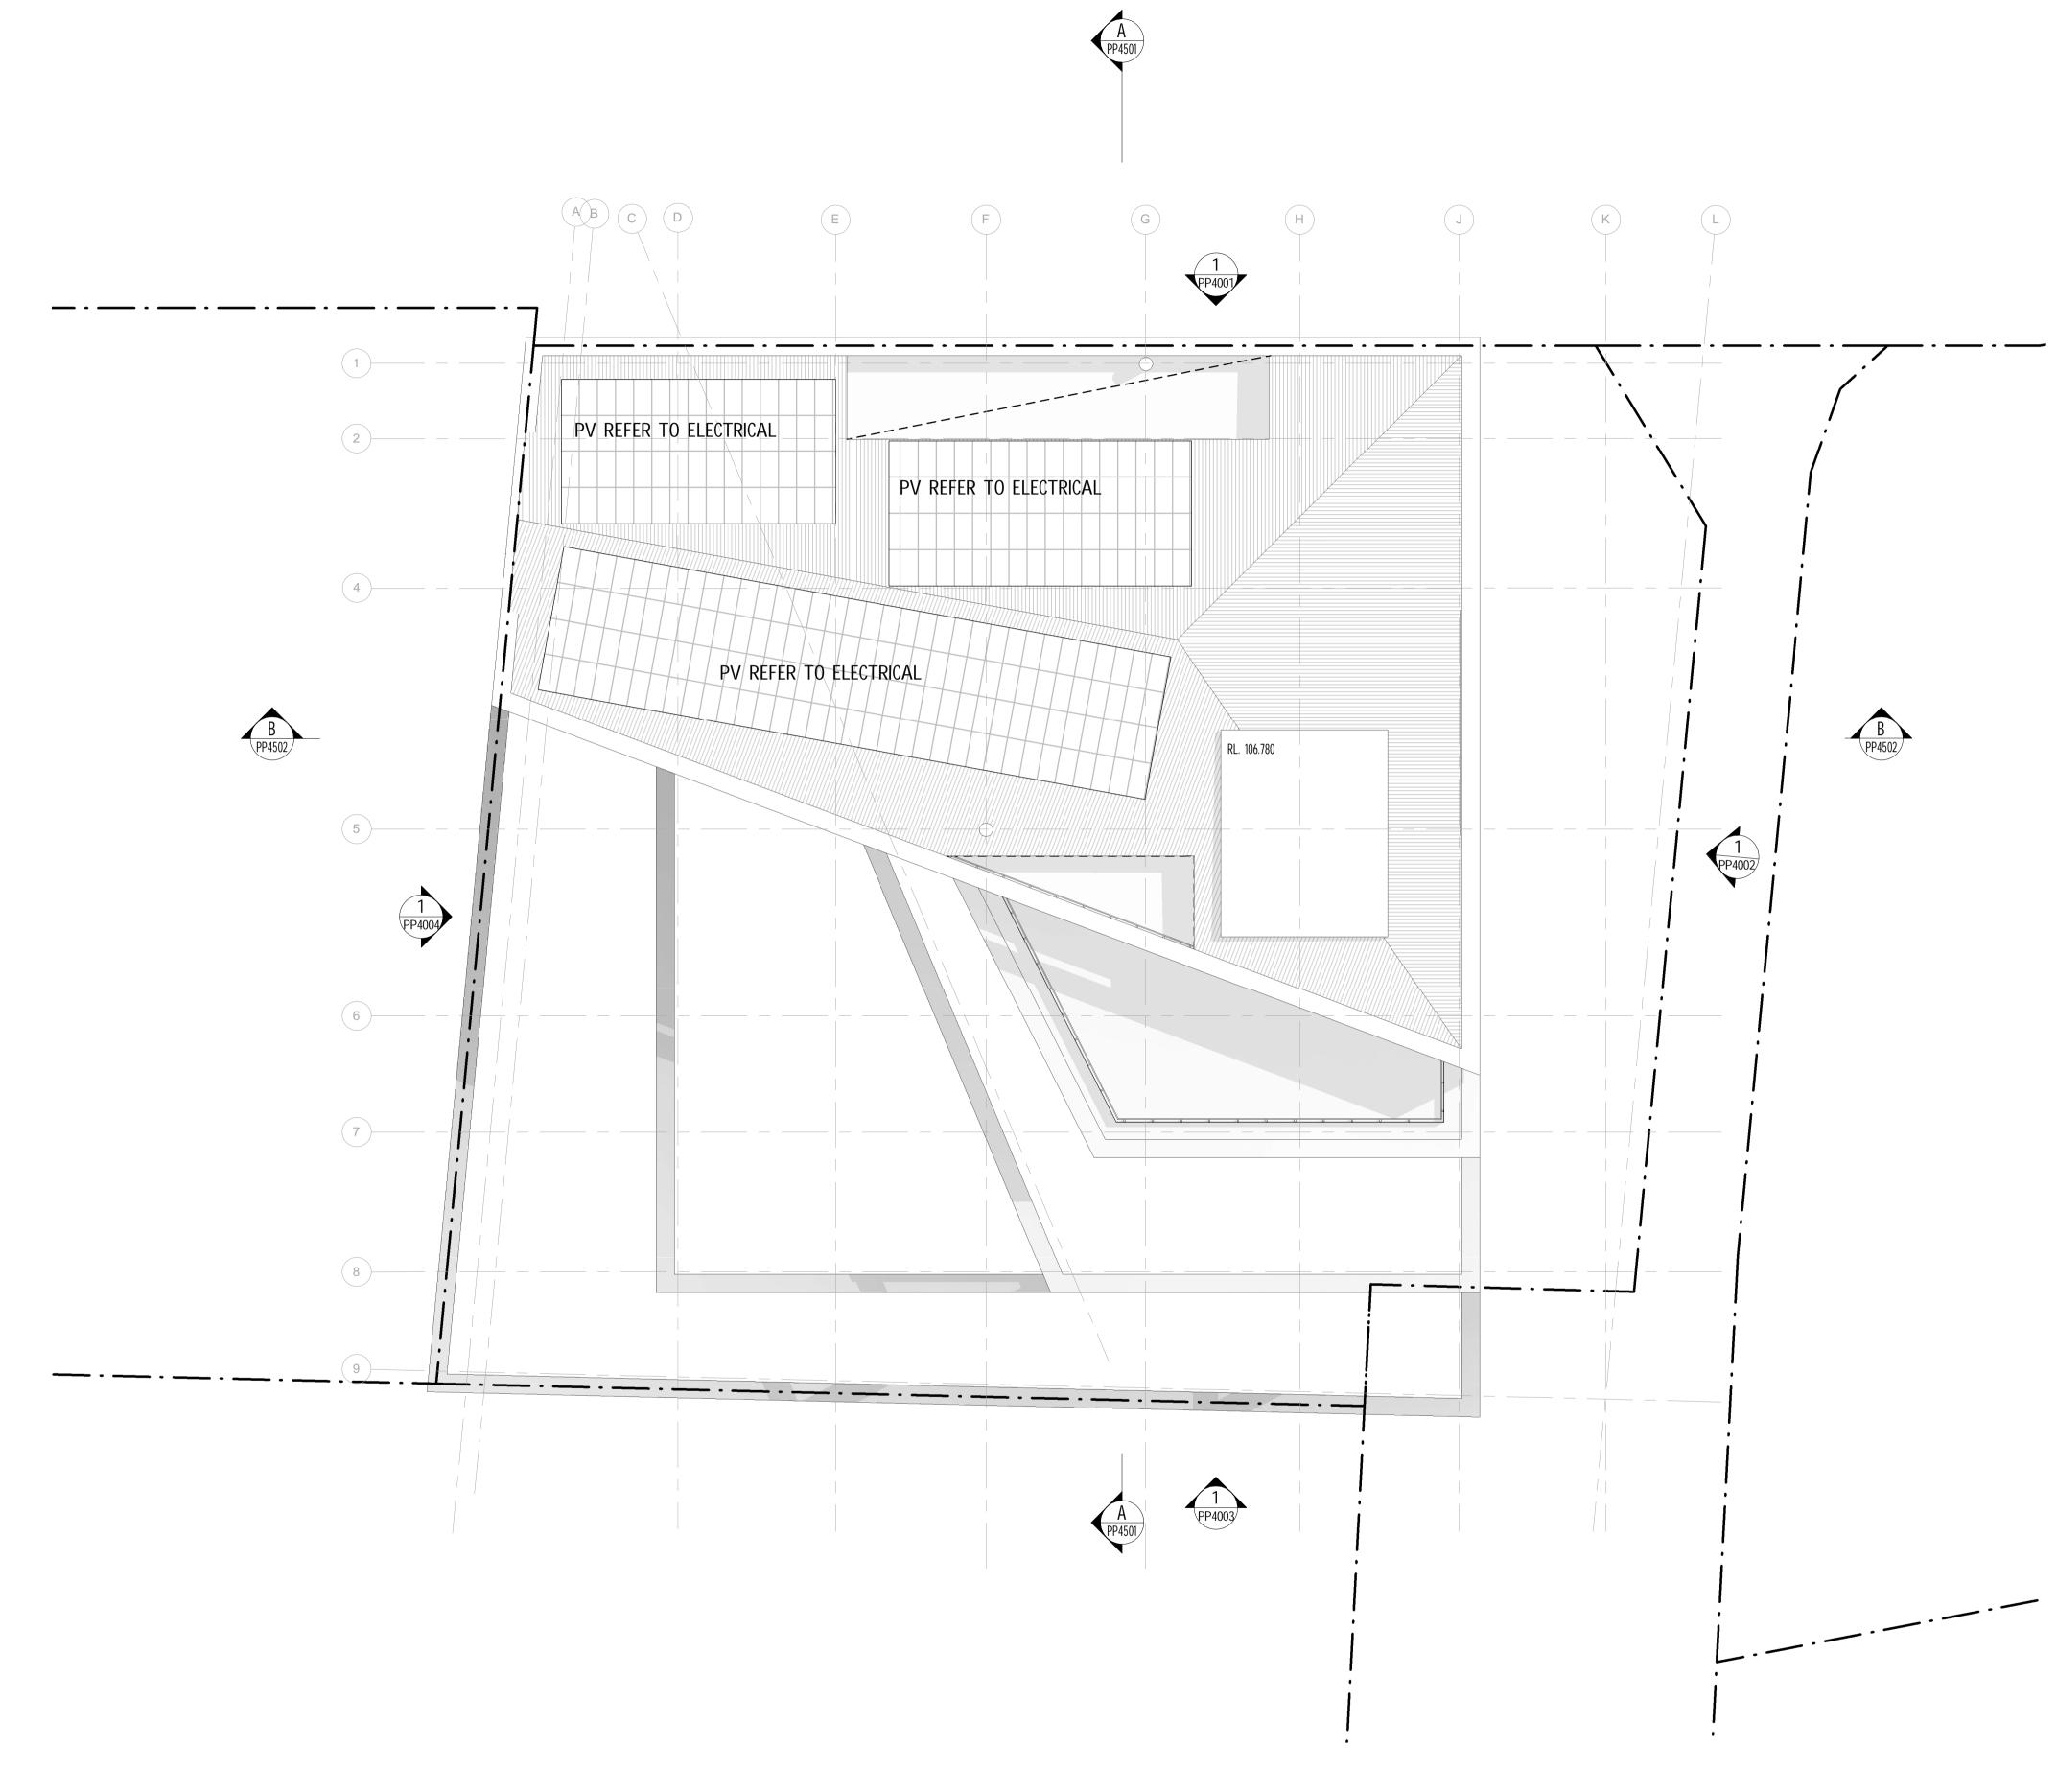

BANKSTOWN CITY CAMPUS DEVELOPMENT 74 RICKARD RD.

PLAN - LEVEL 19 (ROOF PLAN)

BANKSTOWN NSW 2200

PLANNING PROPOSAL NOT FOR CONSTRUCTION

1:200 @A1 JOB No. DRAWN CHECKED UW04 JC/RH DJ 21.09.2018 DRAWING No. REVISION PP3022