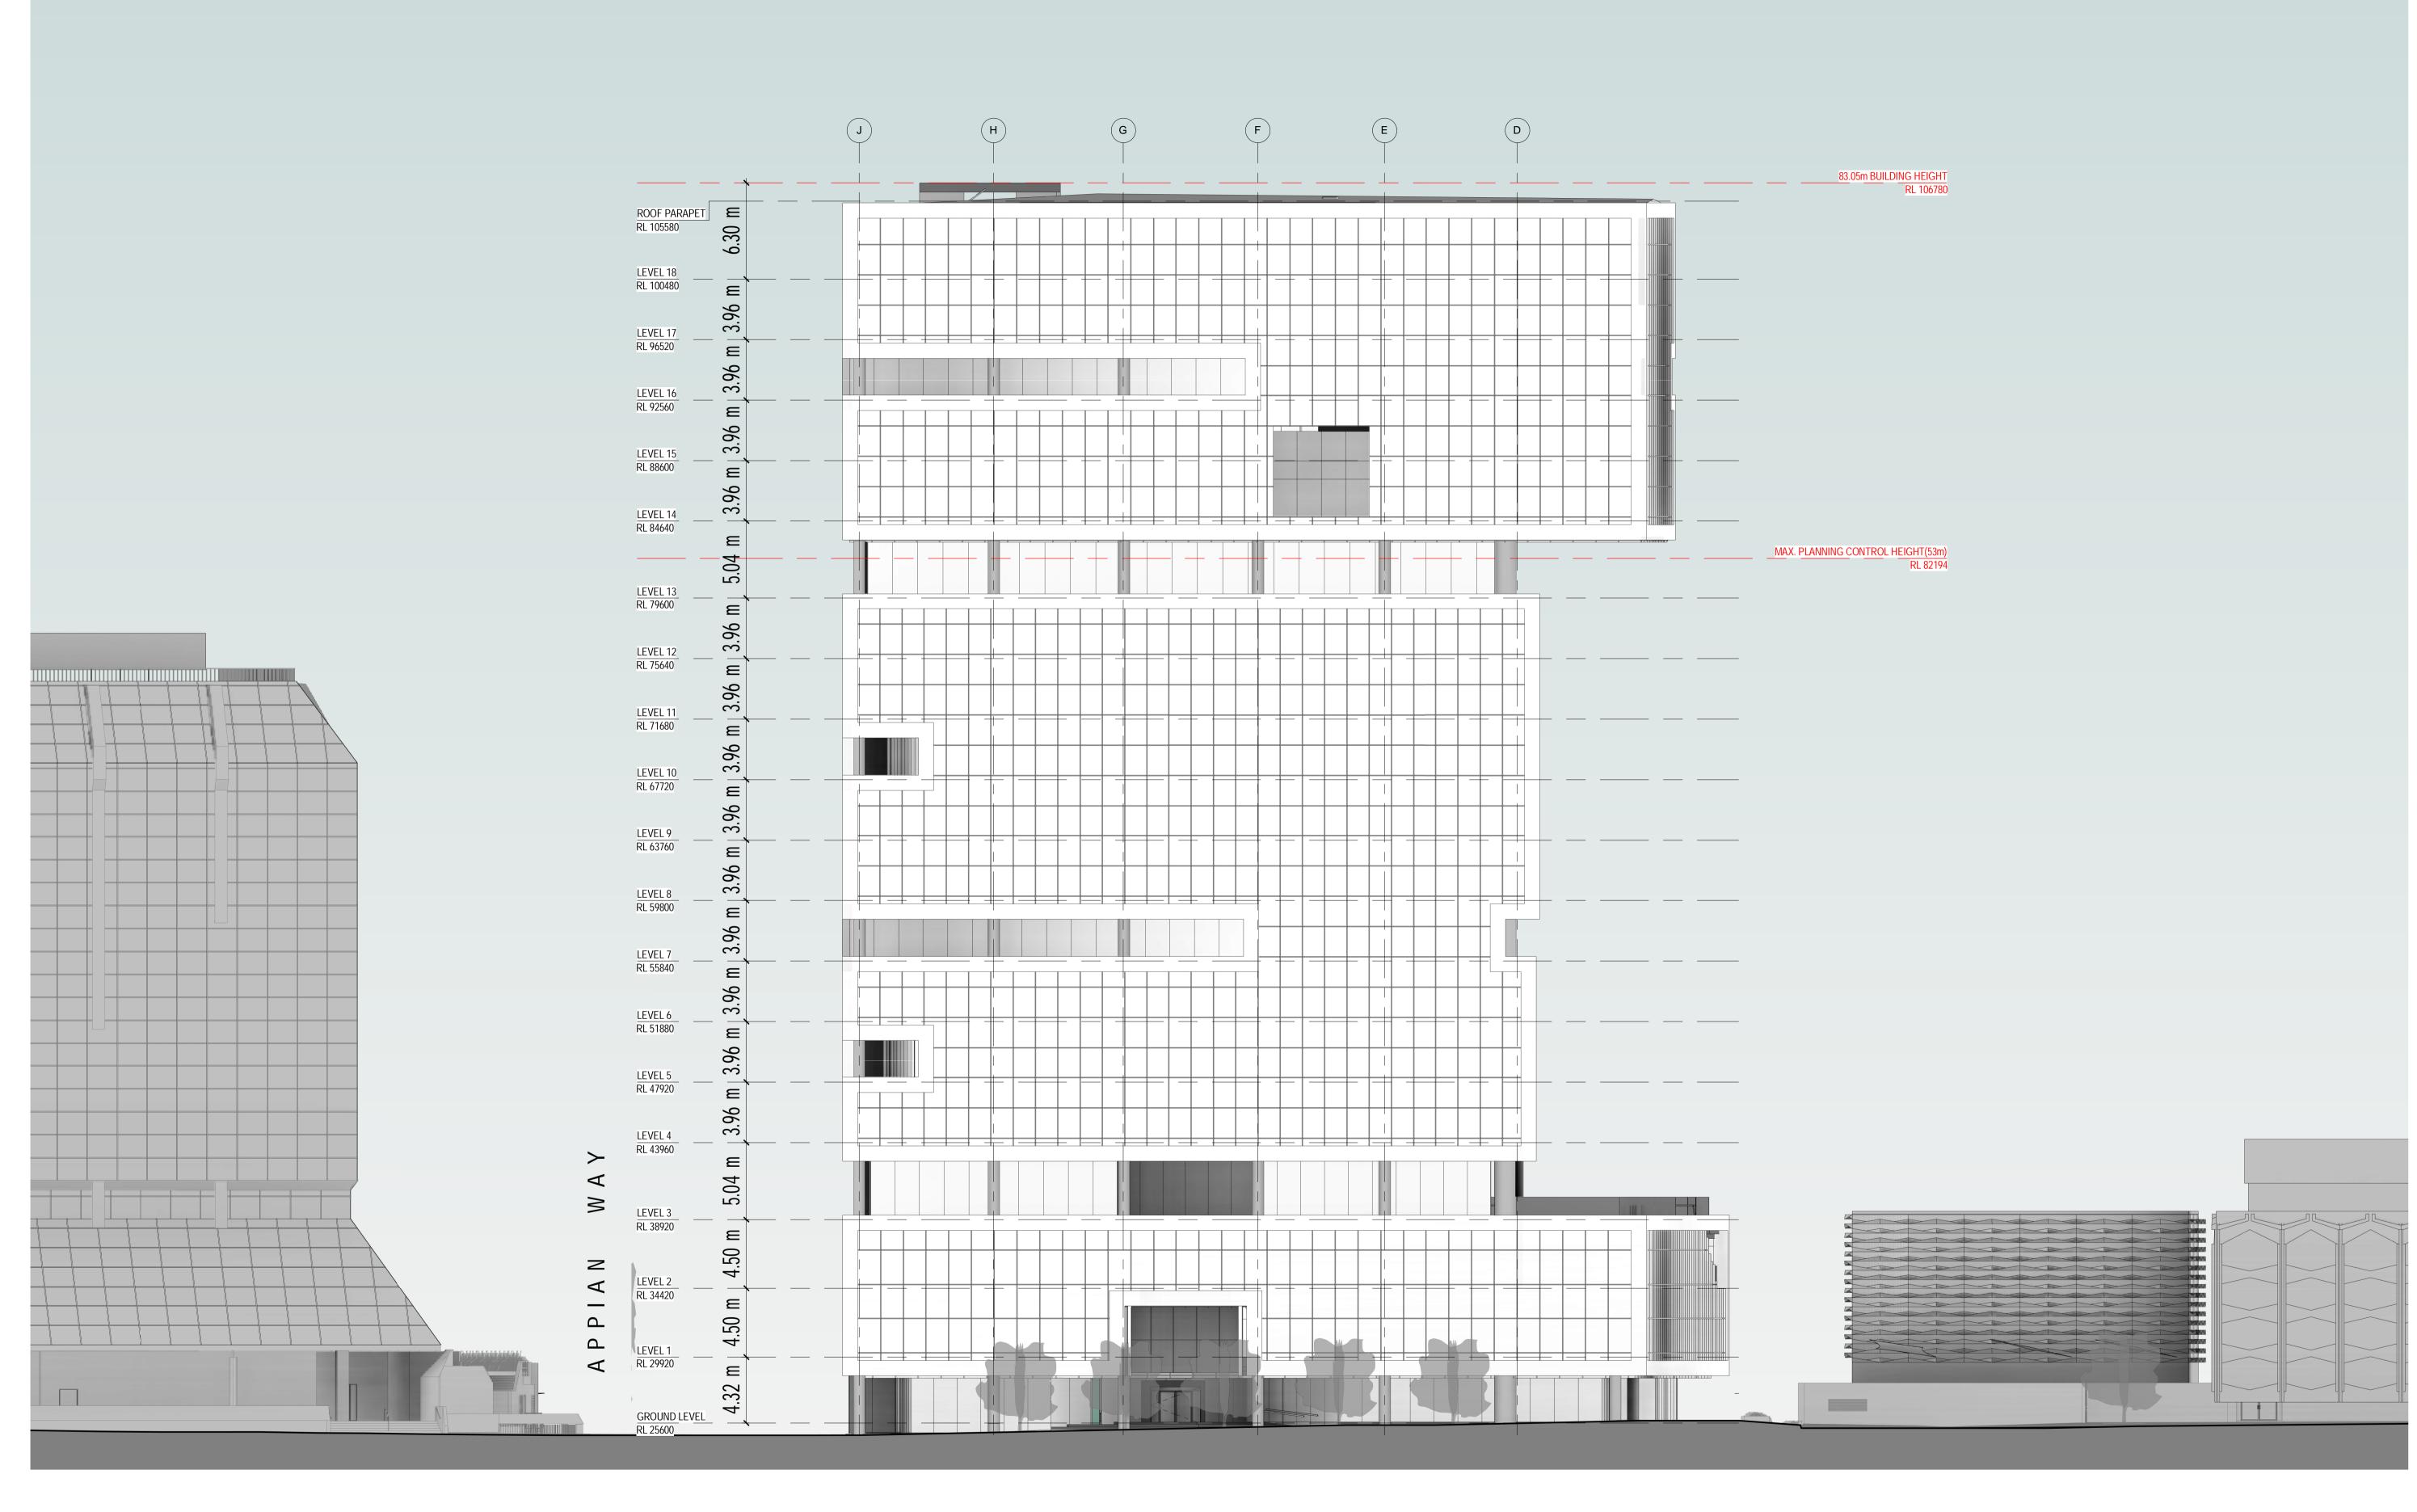

BANKSTOWN CITY CAMPUS DEVELOPMENT 74 RICKARD RD. BANKSTOWN NSW 2200

**BUILDING ELEVATIONS - NORTH** (RICKARD RD.)

PLANNING PROPOSAL NOT FOR CONSTRUCTION

1:200 @A1 JOB No. DRAWN CHECKED UW04 JC/RH DJ 21.09.2018 DRAWING No. REVISION PP4001