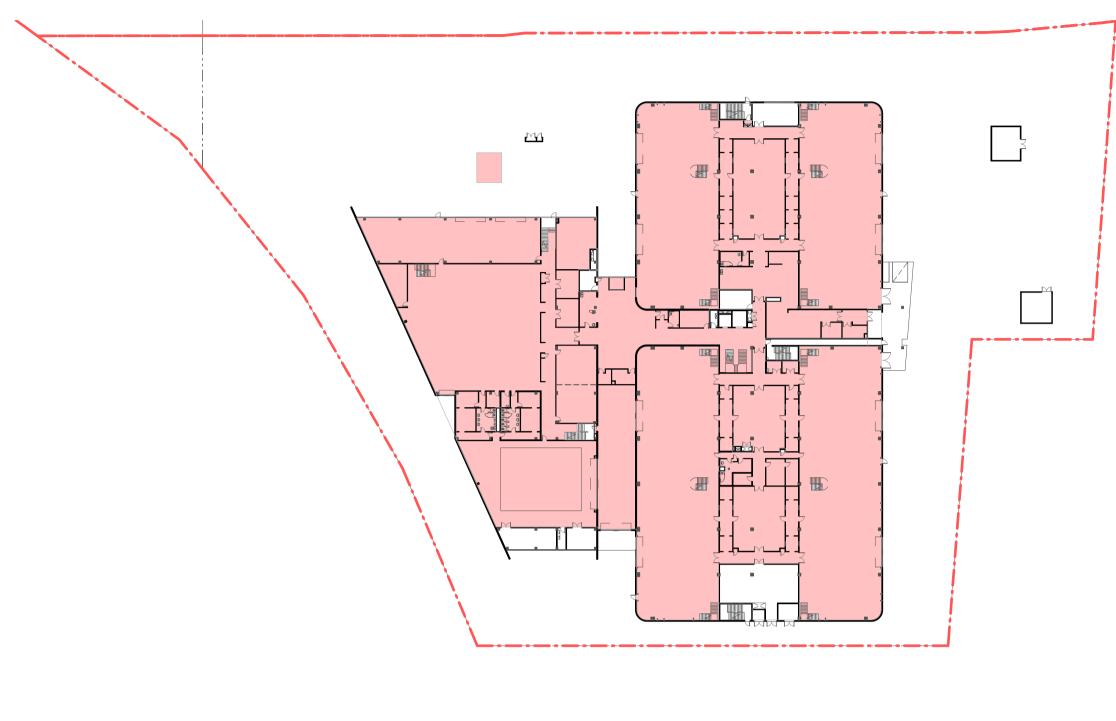

ABN 54 109 252 360 | www.noxongiffen.com

 QANTAS GROUP FLIGHT TRAINING CENTRE

 297 KING STREET MASCOT

**GENERAL NOTES** 

DO NOT SCALE OFF THIS DRAWING. USE FIGURED DIMENSIONS ONLY. VERIFY ALL DIMENSIONS ON SITE. ANY DISCREPANCIES SHALL BE BROUGHT TO THE ATTENTION OF THE ARCHITECT.

AREA - QGFT - GROSS FLOOR

| LEVEL              | AREA m <sup>2</sup> |
|--------------------|---------------------|
| FFL-L00            | 6976 m <sup>2</sup> |
| FFL-L00            | 29 m²               |
| FFL-L01            | 2942 m <sup>2</sup> |
| FFL-L02            | 1626 m²             |
| FFL-L03            | 3301 m <sup>2</sup> |
| TOTAL AREA         | 14875 m²            |
| AREA - QGFT - SITE | 17470 m²            |
| LOT 4 DP234489     | 17075 m²            |
| LOT 2 DP234489     | 396 m <sup>2</sup>  |
| FSR - QGFT         | 1 : 0.85            |