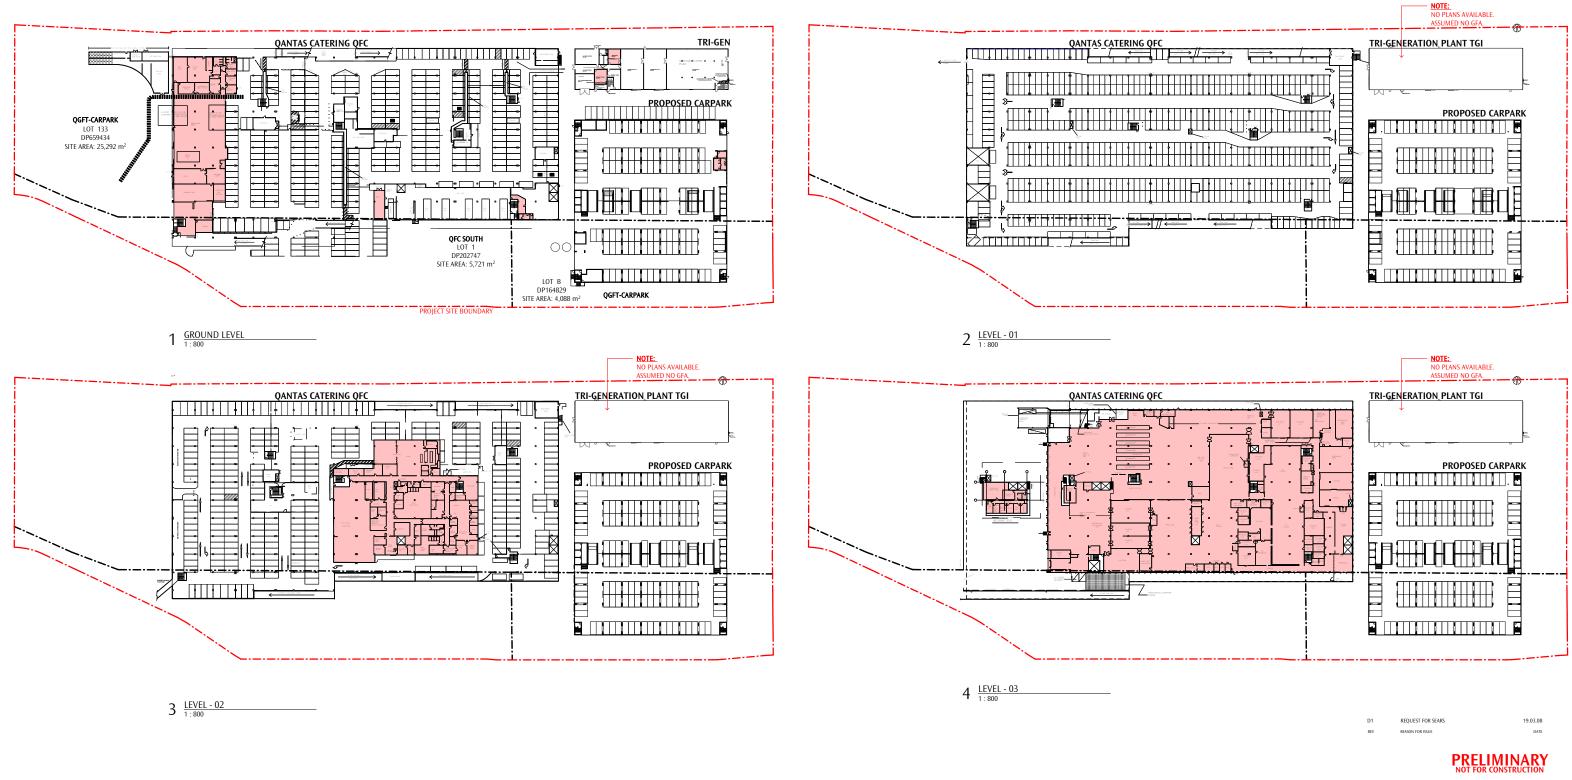

1:750@A1, 50%@A3

| - CARPARK - (                     | GROSS FLOOR                                                                                                                     | GENERAL NOTE                                |
|-----------------------------------|---------------------------------------------------------------------------------------------------------------------------------|---------------------------------------------|
| /EL                               | <b>AREA</b><br>1815 m <sup>2</sup><br>2504 m <sup>2</sup><br>8564 m <sup>2</sup><br>8133 m <sup>2</sup><br>21016 m <sup>2</sup> | ONUT SCALE<br>ONLY, VERIFY<br>SHALL BE BROU |
| <b>ARK</b><br>829<br>747<br>59434 | <b>35101m<sup>2</sup></b><br>4088 m <sup>2</sup><br>5721 m <sup>2</sup><br>25292 m <sup>2</sup>                                 |                                             |

| AREA     ONLY. VERIFY ALL DIMENSI<br>SHALL BE BROUGHT TO THE<br>SHALL BE BROUGHT TO THE<br>SHALL BE BROUGHT TO THE<br>BROUGHT TO THE<br>BROUGHT TO THE<br>BROUGHT TO THE<br>SHALL BE BROUGHT TO THE<br>BROUGHT TO THE<br>SHALL BE BROUGHT TO THE<br>SHALL BE BROUGHT TO THE<br>BROUGHT TO THE<br>SHALL BE BROUGHT TO THE<br>SHALL BE BROUGH | T - CARPARK - GROSS FLOOR |                      |                           |
|---------------------------------------------------------------------------------------------------------------------------------------------------------------------------------------------------------------------------------------------------------------------------------------------------------------------------------------------------------------------------------------------------------------------------------------------------------------------------------------------------------------------------------------------------------------------------------------------------------------------------------------------------------------------------------------------------------------------------------------------------------------------------------------------------------------------------------------------------------------------------------------------------------------------------------------------------------------------------------------------------------------------------------------------------------------------------------------------------------------------------------------------------------------------------------------------------------------------------------------------------------------------------------------------------------------------------------------------------------------------------------------------------------------------------------------------------------------------------------------------------------------------------------------------------------------------------------------------------------------------------------------------------------------------------------------------------------------------------------------------------------------------------------------------------------------------------------------------------------------------------------------------------------------------------------------------------------------------------------------------------------------------------------------------------------------------------------------------------------------------------------------------------------------------------------------------------------------------------------------------------------------------------------------------------------------------------------------------------------------------|---------------------------|----------------------|---------------------------|
| 2504 m²         8564 m²         8133 m²         21016 m²         PARK       35101m²         4829       4088 m²         2747       5721 m²                                                                                                                                                                                                                                                                                                                                                                                                                                                                                                                                                                                                                                                                                                                                                                                                                                                                                                                                                                                                                                                                                                                                                                                                                                                                                                                                                                                                                                                                                                                                                                                                                                                                                                                                                                                                                                                                                                                                                                                                                                                                                                                                                                                                                           |                           |                      | ONLY. VERIFY ALL DIMENSIO |
| 8133 m²         21016 m²         PARK       35101m²         64829       4088 m²         22747       5721 m²                                                                                                                                                                                                                                                                                                                                                                                                                                                                                                                                                                                                                                                                                                                                                                                                                                                                                                                                                                                                                                                                                                                                                                                                                                                                                                                                                                                                                                                                                                                                                                                                                                                                                                                                                                                                                                                                                                                                                                                                                                                                                                                                                                                                                                                         | EVEL                      |                      |                           |
| PARK     35101 m²       64829     4088 m²       22747     5721 m²                                                                                                                                                                                                                                                                                                                                                                                                                                                                                                                                                                                                                                                                                                                                                                                                                                                                                                                                                                                                                                                                                                                                                                                                                                                                                                                                                                                                                                                                                                                                                                                                                                                                                                                                                                                                                                                                                                                                                                                                                                                                                                                                                                                                                                                                                                   |                           | 8564 m <sup>2</sup>  |                           |
| PARK         35101m²           64829         4088 m²           22747         5721 m²                                                                                                                                                                                                                                                                                                                                                                                                                                                                                                                                                                                                                                                                                                                                                                                                                                                                                                                                                                                                                                                                                                                                                                                                                                                                                                                                                                                                                                                                                                                                                                                                                                                                                                                                                                                                                                                                                                                                                                                                                                                                                                                                                                                                                                                                                |                           | 8133 m <sup>2</sup>  |                           |
| 4829         4088 m <sup>2</sup> 2747         5721 m <sup>2</sup>                                                                                                                                                                                                                                                                                                                                                                                                                                                                                                                                                                                                                                                                                                                                                                                                                                                                                                                                                                                                                                                                                                                                                                                                                                                                                                                                                                                                                                                                                                                                                                                                                                                                                                                                                                                                                                                                                                                                                                                                                                                                                                                                                                                                                                                                                                   | ١                         | 21016 m <sup>2</sup> |                           |
| 2747 5721 m <sup>2</sup>                                                                                                                                                                                                                                                                                                                                                                                                                                                                                                                                                                                                                                                                                                                                                                                                                                                                                                                                                                                                                                                                                                                                                                                                                                                                                                                                                                                                                                                                                                                                                                                                                                                                                                                                                                                                                                                                                                                                                                                                                                                                                                                                                                                                                                                                                                                                            | PARK                      | 35101m <sup>2</sup>  |                           |
|                                                                                                                                                                                                                                                                                                                                                                                                                                                                                                                                                                                                                                                                                                                                                                                                                                                                                                                                                                                                                                                                                                                                                                                                                                                                                                                                                                                                                                                                                                                                                                                                                                                                                                                                                                                                                                                                                                                                                                                                                                                                                                                                                                                                                                                                                                                                                                     | 64829                     | 4088 m <sup>2</sup>  |                           |
| 2659434 25292 m <sup>2</sup>                                                                                                                                                                                                                                                                                                                                                                                                                                                                                                                                                                                                                                                                                                                                                                                                                                                                                                                                                                                                                                                                                                                                                                                                                                                                                                                                                                                                                                                                                                                                                                                                                                                                                                                                                                                                                                                                                                                                                                                                                                                                                                                                                                                                                                                                                                                                        |                           |                      |                           |
|                                                                                                                                                                                                                                                                                                                                                                                                                                                                                                                                                                                                                                                                                                                                                                                                                                                                                                                                                                                                                                                                                                                                                                                                                                                                                                                                                                                                                                                                                                                                                                                                                                                                                                                                                                                                                                                                                                                                                                                                                                                                                                                                                                                                                                                                                                                                                                     | 659434                    | 25292 m <sup>2</sup> |                           |