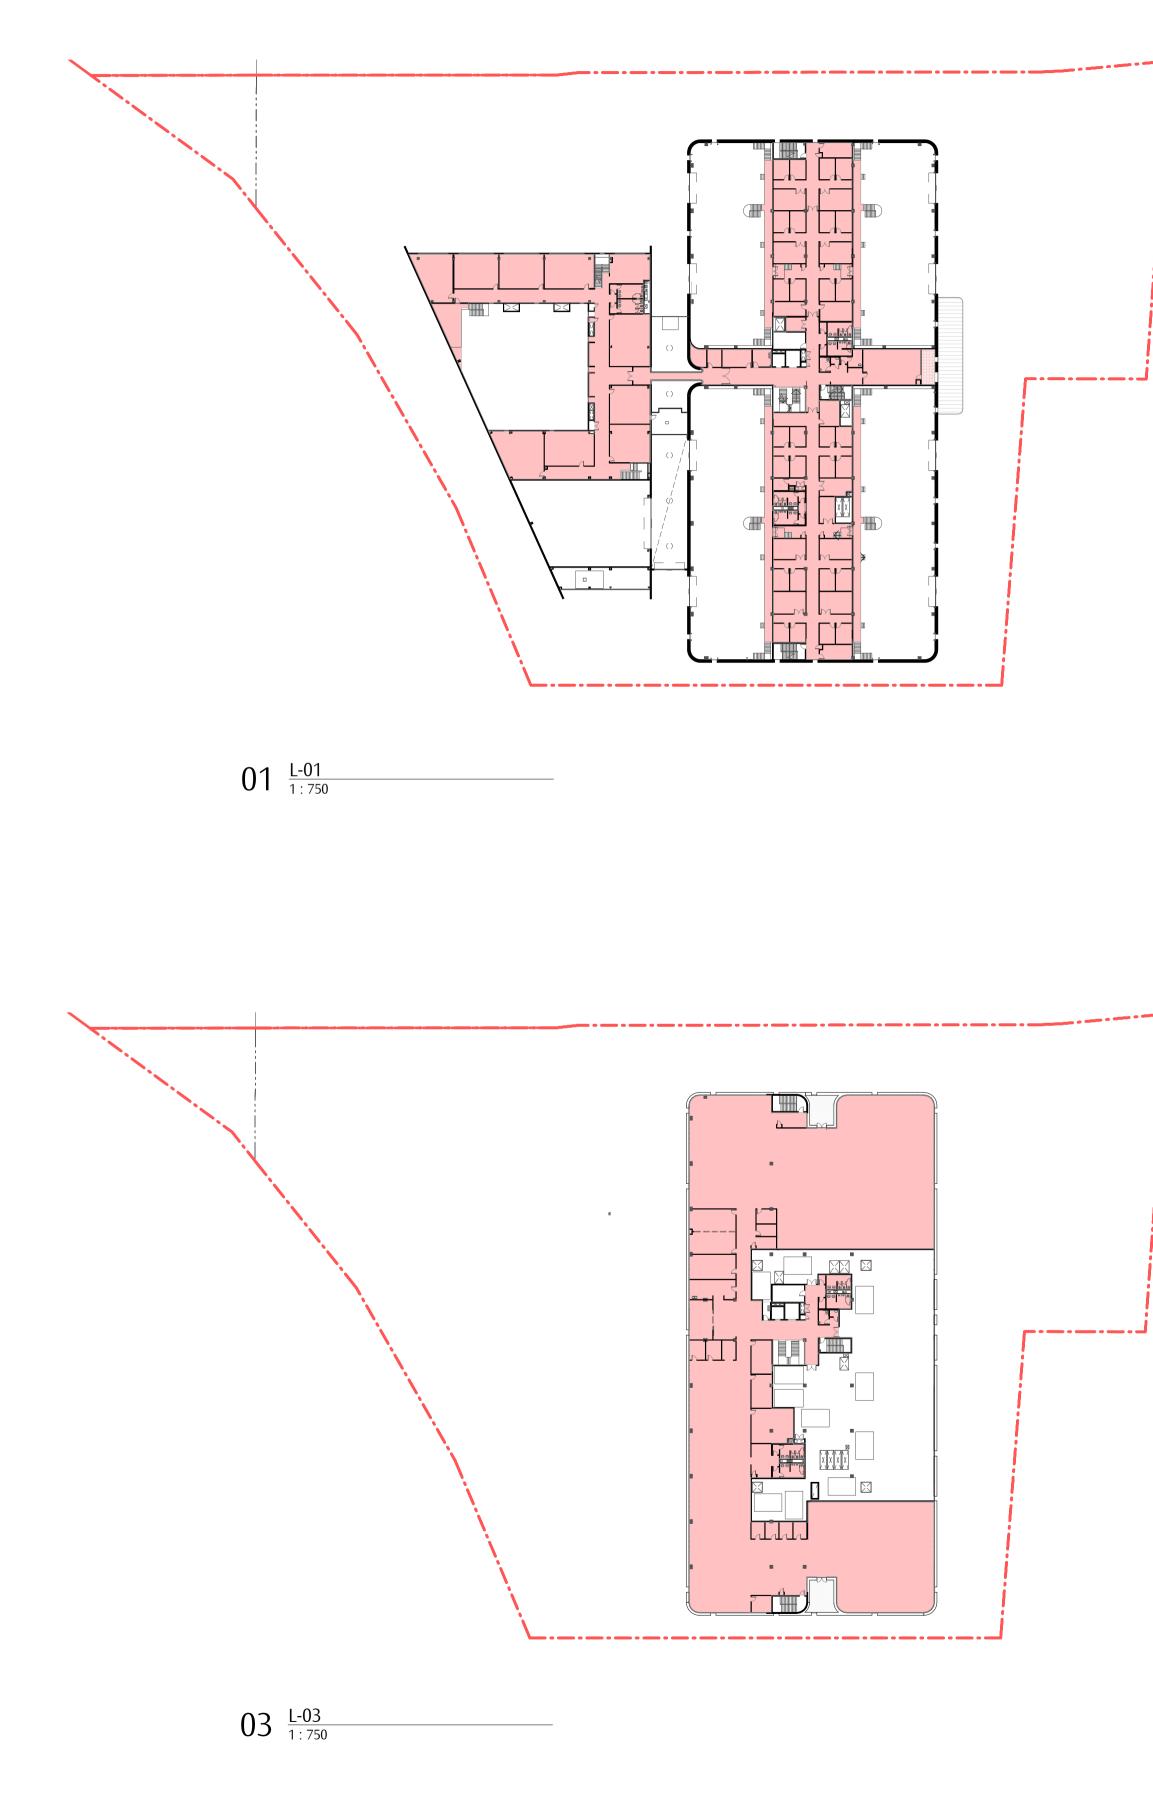

AREA - QGFT - GROSS FLOOR

| LEVEL              | AREA m <sup>2</sup> |
|--------------------|---------------------|
| FFL-L00            | 6976 m <sup>2</sup> |
| FFL-L00            | 29 m²               |
| FFL-L01            | 2942 m <sup>2</sup> |
| FFL-L02            | 1626 m²             |
| FFL-L03            | 3301 m <sup>2</sup> |
| TOTAL AREA         | 14875 m²            |
| AREA - QGFT - SITE | 17470 m²            |
| LOT 4 DP234489     | 17075 m²            |
| LOT 2 DP234489     | 396 m <sup>2</sup>  |
| FSR - QGFT         | 1 : 0.85            |