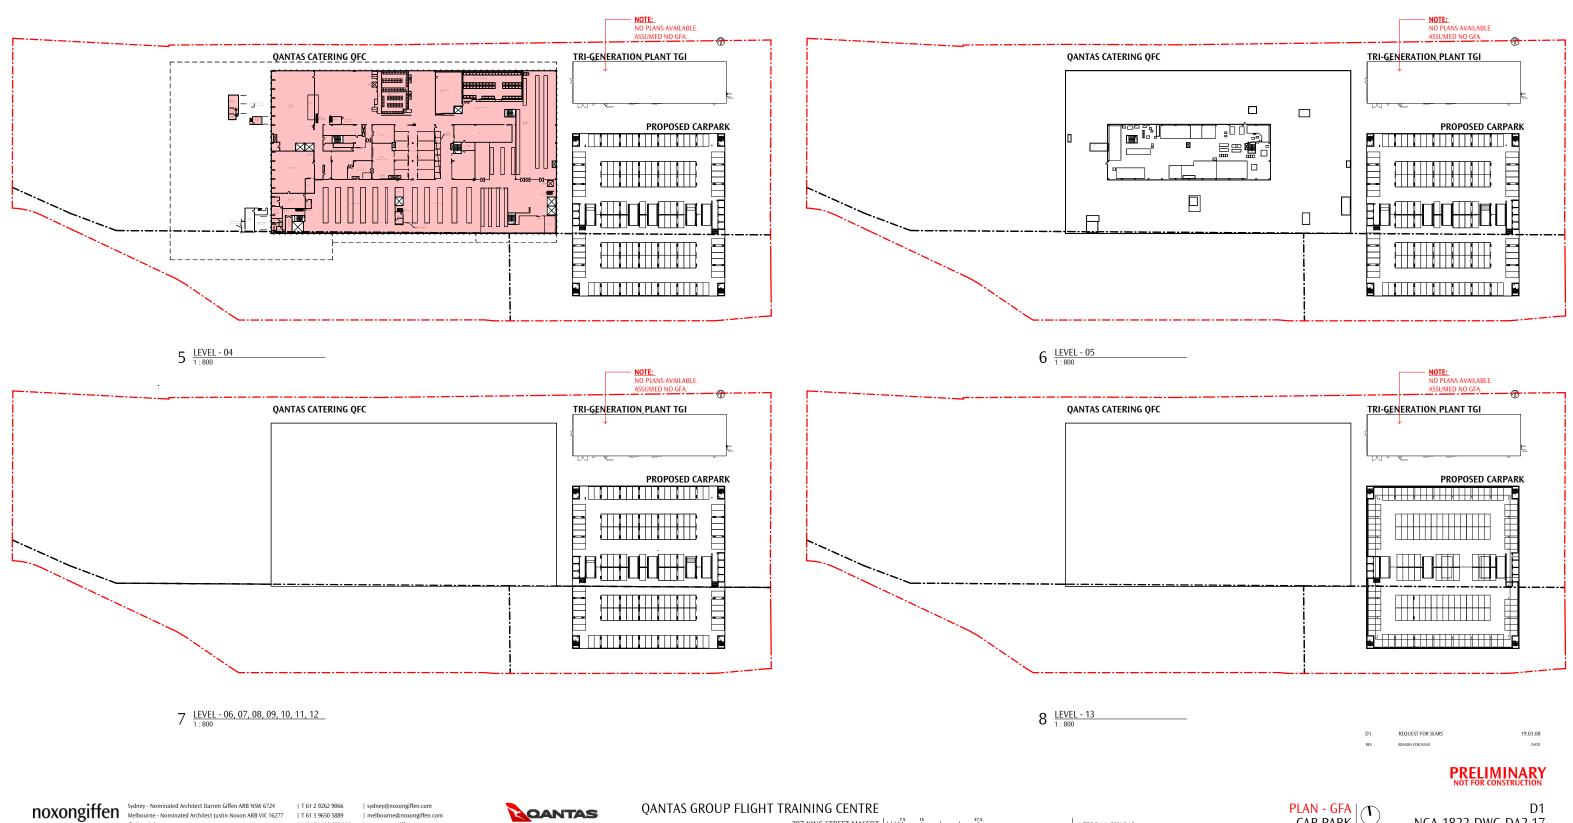

1:750@A1, 50%@A3

| - CARPARK - (                     | GROSS FLOOR                                                                                                                     | GENERAL NOTE                                |
|-----------------------------------|---------------------------------------------------------------------------------------------------------------------------------|---------------------------------------------|
| /EL                               | <b>AREA</b><br>1815 m <sup>2</sup><br>2504 m <sup>2</sup><br>8564 m <sup>2</sup><br>8133 m <sup>2</sup><br>21016 m <sup>2</sup> | ONUT SCALE<br>ONLY, VERIFY<br>SHALL BE BROU |
| <b>ARK</b><br>829<br>747<br>59434 | <b>35101m<sup>2</sup></b><br>4088 m <sup>2</sup><br>5721 m <sup>2</sup><br>25292 m <sup>2</sup>                                 |                                             |

| AREA     ONLY. VERIFY ALL DIMENSI<br>SHALL BE BROUGHT TO THE<br>SHALL BE BROUGHT TO THE<br>SHALL BE BROUGHT TO THE<br>BROUGHT TO THE<br>BROUGHT TO THE<br>BROUGHT TO THE<br>SHALL BE BROUGHT TO THE<br>BROUGHT TO THE<br>SHALL BE BROUGHT TO THE<br>SHALL BE BROUGHT TO THE<br>BROUGHT TO THE<br>SHALL BE BROUGHT TO THE<br>SHALL BE BROUGH | T - CARPARK - GROSS FLOOR |                      |                           |
|---------------------------------------------------------------------------------------------------------------------------------------------------------------------------------------------------------------------------------------------------------------------------------------------------------------------------------------------------------------------------------------------------------------------------------------------------------------------------------------------------------------------------------------------------------------------------------------------------------------------------------------------------------------------------------------------------------------------------------------------------------------------------------------------------------------------------------------------------------------------------------------------------------------------------------------------------------------------------------------------------------------------------------------------------------------------------------------------------------------------------------------------------------------------------------------------------------------------------------------------------------------------------------------------------------------------------------------------------------------------------------------------------------------------------------------------------------------------------------------------------------------------------------------------------------------------------------------------------------------------------------------------------------------------------------------------------------------------------------------------------------------------------------------------------------------------------------------------------------------------------------------------------------------------------------------------------------------------------------------------------------------------------------------------------------------------------------------------------------------------------------------------------------------------------------------------------------------------------------------------------------------------------------------------------------------------------------------------------------------------|---------------------------|----------------------|---------------------------|
| 2504 m²         8564 m²         8133 m²         21016 m²         PARK       35101m²         4829       4088 m²         2747       5721 m²                                                                                                                                                                                                                                                                                                                                                                                                                                                                                                                                                                                                                                                                                                                                                                                                                                                                                                                                                                                                                                                                                                                                                                                                                                                                                                                                                                                                                                                                                                                                                                                                                                                                                                                                                                                                                                                                                                                                                                                                                                                                                                                                                                                                                           |                           |                      | ONLY. VERIFY ALL DIMENSIO |
| 8133 m²         21016 m²         PARK       35101m²         64829       4088 m²         22747       5721 m²                                                                                                                                                                                                                                                                                                                                                                                                                                                                                                                                                                                                                                                                                                                                                                                                                                                                                                                                                                                                                                                                                                                                                                                                                                                                                                                                                                                                                                                                                                                                                                                                                                                                                                                                                                                                                                                                                                                                                                                                                                                                                                                                                                                                                                                         | EVEL                      |                      |                           |
| PARK     35101 m²       64829     4088 m²       22747     5721 m²                                                                                                                                                                                                                                                                                                                                                                                                                                                                                                                                                                                                                                                                                                                                                                                                                                                                                                                                                                                                                                                                                                                                                                                                                                                                                                                                                                                                                                                                                                                                                                                                                                                                                                                                                                                                                                                                                                                                                                                                                                                                                                                                                                                                                                                                                                   |                           | 8564 m <sup>2</sup>  |                           |
| PARK         35101m²           64829         4088 m²           22747         5721 m²                                                                                                                                                                                                                                                                                                                                                                                                                                                                                                                                                                                                                                                                                                                                                                                                                                                                                                                                                                                                                                                                                                                                                                                                                                                                                                                                                                                                                                                                                                                                                                                                                                                                                                                                                                                                                                                                                                                                                                                                                                                                                                                                                                                                                                                                                |                           | 8133 m <sup>2</sup>  |                           |
| 4829         4088 m <sup>2</sup> 2747         5721 m <sup>2</sup>                                                                                                                                                                                                                                                                                                                                                                                                                                                                                                                                                                                                                                                                                                                                                                                                                                                                                                                                                                                                                                                                                                                                                                                                                                                                                                                                                                                                                                                                                                                                                                                                                                                                                                                                                                                                                                                                                                                                                                                                                                                                                                                                                                                                                                                                                                   | ١                         | 21016 m <sup>2</sup> |                           |
| 2747 5721 m <sup>2</sup>                                                                                                                                                                                                                                                                                                                                                                                                                                                                                                                                                                                                                                                                                                                                                                                                                                                                                                                                                                                                                                                                                                                                                                                                                                                                                                                                                                                                                                                                                                                                                                                                                                                                                                                                                                                                                                                                                                                                                                                                                                                                                                                                                                                                                                                                                                                                            | PARK                      | 35101m <sup>2</sup>  |                           |
|                                                                                                                                                                                                                                                                                                                                                                                                                                                                                                                                                                                                                                                                                                                                                                                                                                                                                                                                                                                                                                                                                                                                                                                                                                                                                                                                                                                                                                                                                                                                                                                                                                                                                                                                                                                                                                                                                                                                                                                                                                                                                                                                                                                                                                                                                                                                                                     | 64829                     | 4088 m <sup>2</sup>  |                           |
| 2659434 25292 m <sup>2</sup>                                                                                                                                                                                                                                                                                                                                                                                                                                                                                                                                                                                                                                                                                                                                                                                                                                                                                                                                                                                                                                                                                                                                                                                                                                                                                                                                                                                                                                                                                                                                                                                                                                                                                                                                                                                                                                                                                                                                                                                                                                                                                                                                                                                                                                                                                                                                        |                           |                      |                           |
|                                                                                                                                                                                                                                                                                                                                                                                                                                                                                                                                                                                                                                                                                                                                                                                                                                                                                                                                                                                                                                                                                                                                                                                                                                                                                                                                                                                                                                                                                                                                                                                                                                                                                                                                                                                                                                                                                                                                                                                                                                                                                                                                                                                                                                                                                                                                                                     | 659434                    | 25292 m <sup>2</sup> |                           |