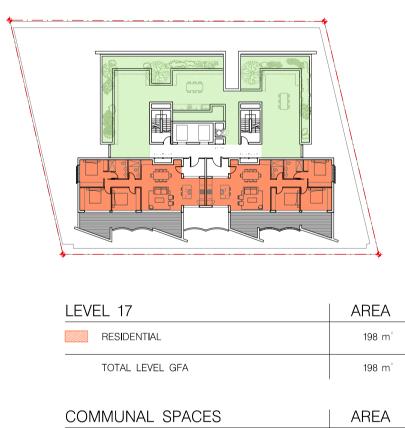

272 m<sup>2</sup> COMMUNAL OPEN SPACE

NOT FOR CONSTRUCTION © COPYRIGHT 

Image: State of the property of the property of angelo candalepas & associates pry lito. This drawing shall only be used for the purpose for which it was commissioned. UNAUTHORISED use of this drawing is prohibited.
309 SUSSEX ST SYDNEY NSW 2000
CLIENT: GGWL INVESTN.