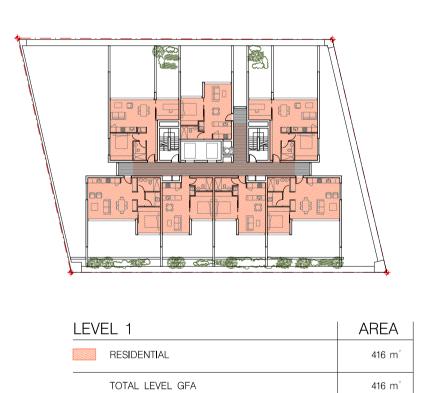

BASEMENT 1

| GROUND FLOOR PLAN     | AREA                                     |
|-----------------------|------------------------------------------|
| RETAIL<br>RESIDENTIAL | 667 m <sup>°</sup><br>106 m <sup>°</sup> |
| TOTAL LEVEL GFA       | 773 m <sup>²</sup>                       |