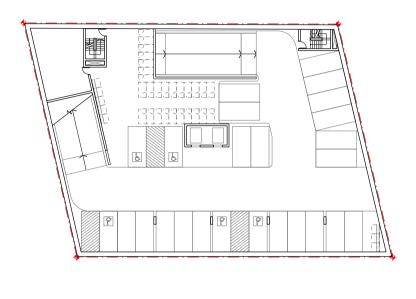

BASEMENT 1

| GROUND FLOOR PLAN     | AREA                                     |
|-----------------------|------------------------------------------|
| RETAIL<br>RESIDENTIAL | 667 m <sup>°</sup><br>106 m <sup>°</sup> |
| TOTAL LEVEL GFA       | 773 m <sup>²</sup>                       |