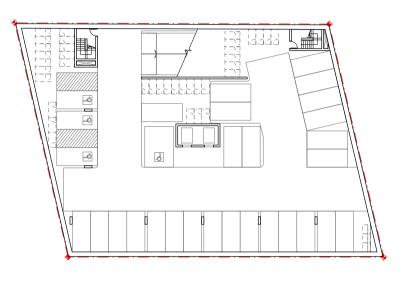

BASEMENT 1

| GROUND FLOOR PLAN     | AREA                                     |
|-----------------------|------------------------------------------|
| RETAIL<br>RESIDENTIAL | 667 m <sup>°</sup><br>106 m <sup>°</sup> |
| TOTAL LEVEL GFA       | 773 m <sup>²</sup>                       |