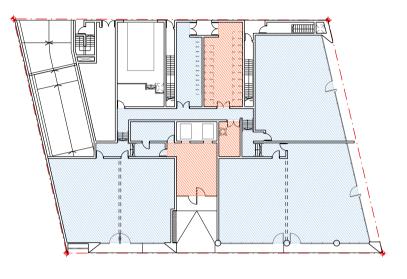

BASEMENT 3

BASEMENT 2

| LEVEL 2–16 PLAN (X15 LEVELS) | AREA                |
|------------------------------|---------------------|
| RESIDENTIAL                  | 508 m <sup>°</sup>  |
| TOTAL LEVEL GFA              | 7620 m <sup>²</sup> |