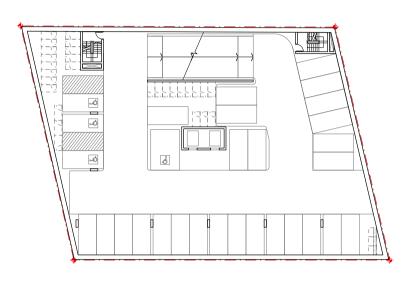

BASEMENT 1

| GROUND FLOOR PLAN     | AREA                                     |
|-----------------------|------------------------------------------|
| RETAIL<br>RESIDENTIAL | 667 m <sup>°</sup><br>106 m <sup>°</sup> |
| TOTAL LEVEL GFA       | 773 m <sup>²</sup>                       |