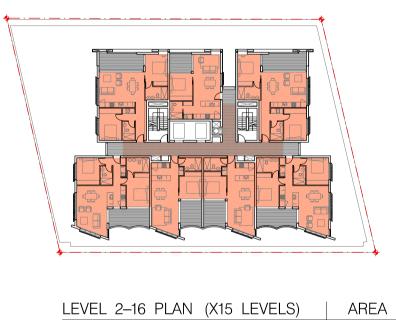

BASEMENT 3

BASEMENT 2

| LEVEL 2–16 PLAN (X15 LEVELS) | AREA                |
|------------------------------|---------------------|
| RESIDENTIAL                  | 508 m <sup>°</sup>  |
| TOTAL LEVEL GFA              | 7620 m <sup>²</sup> |