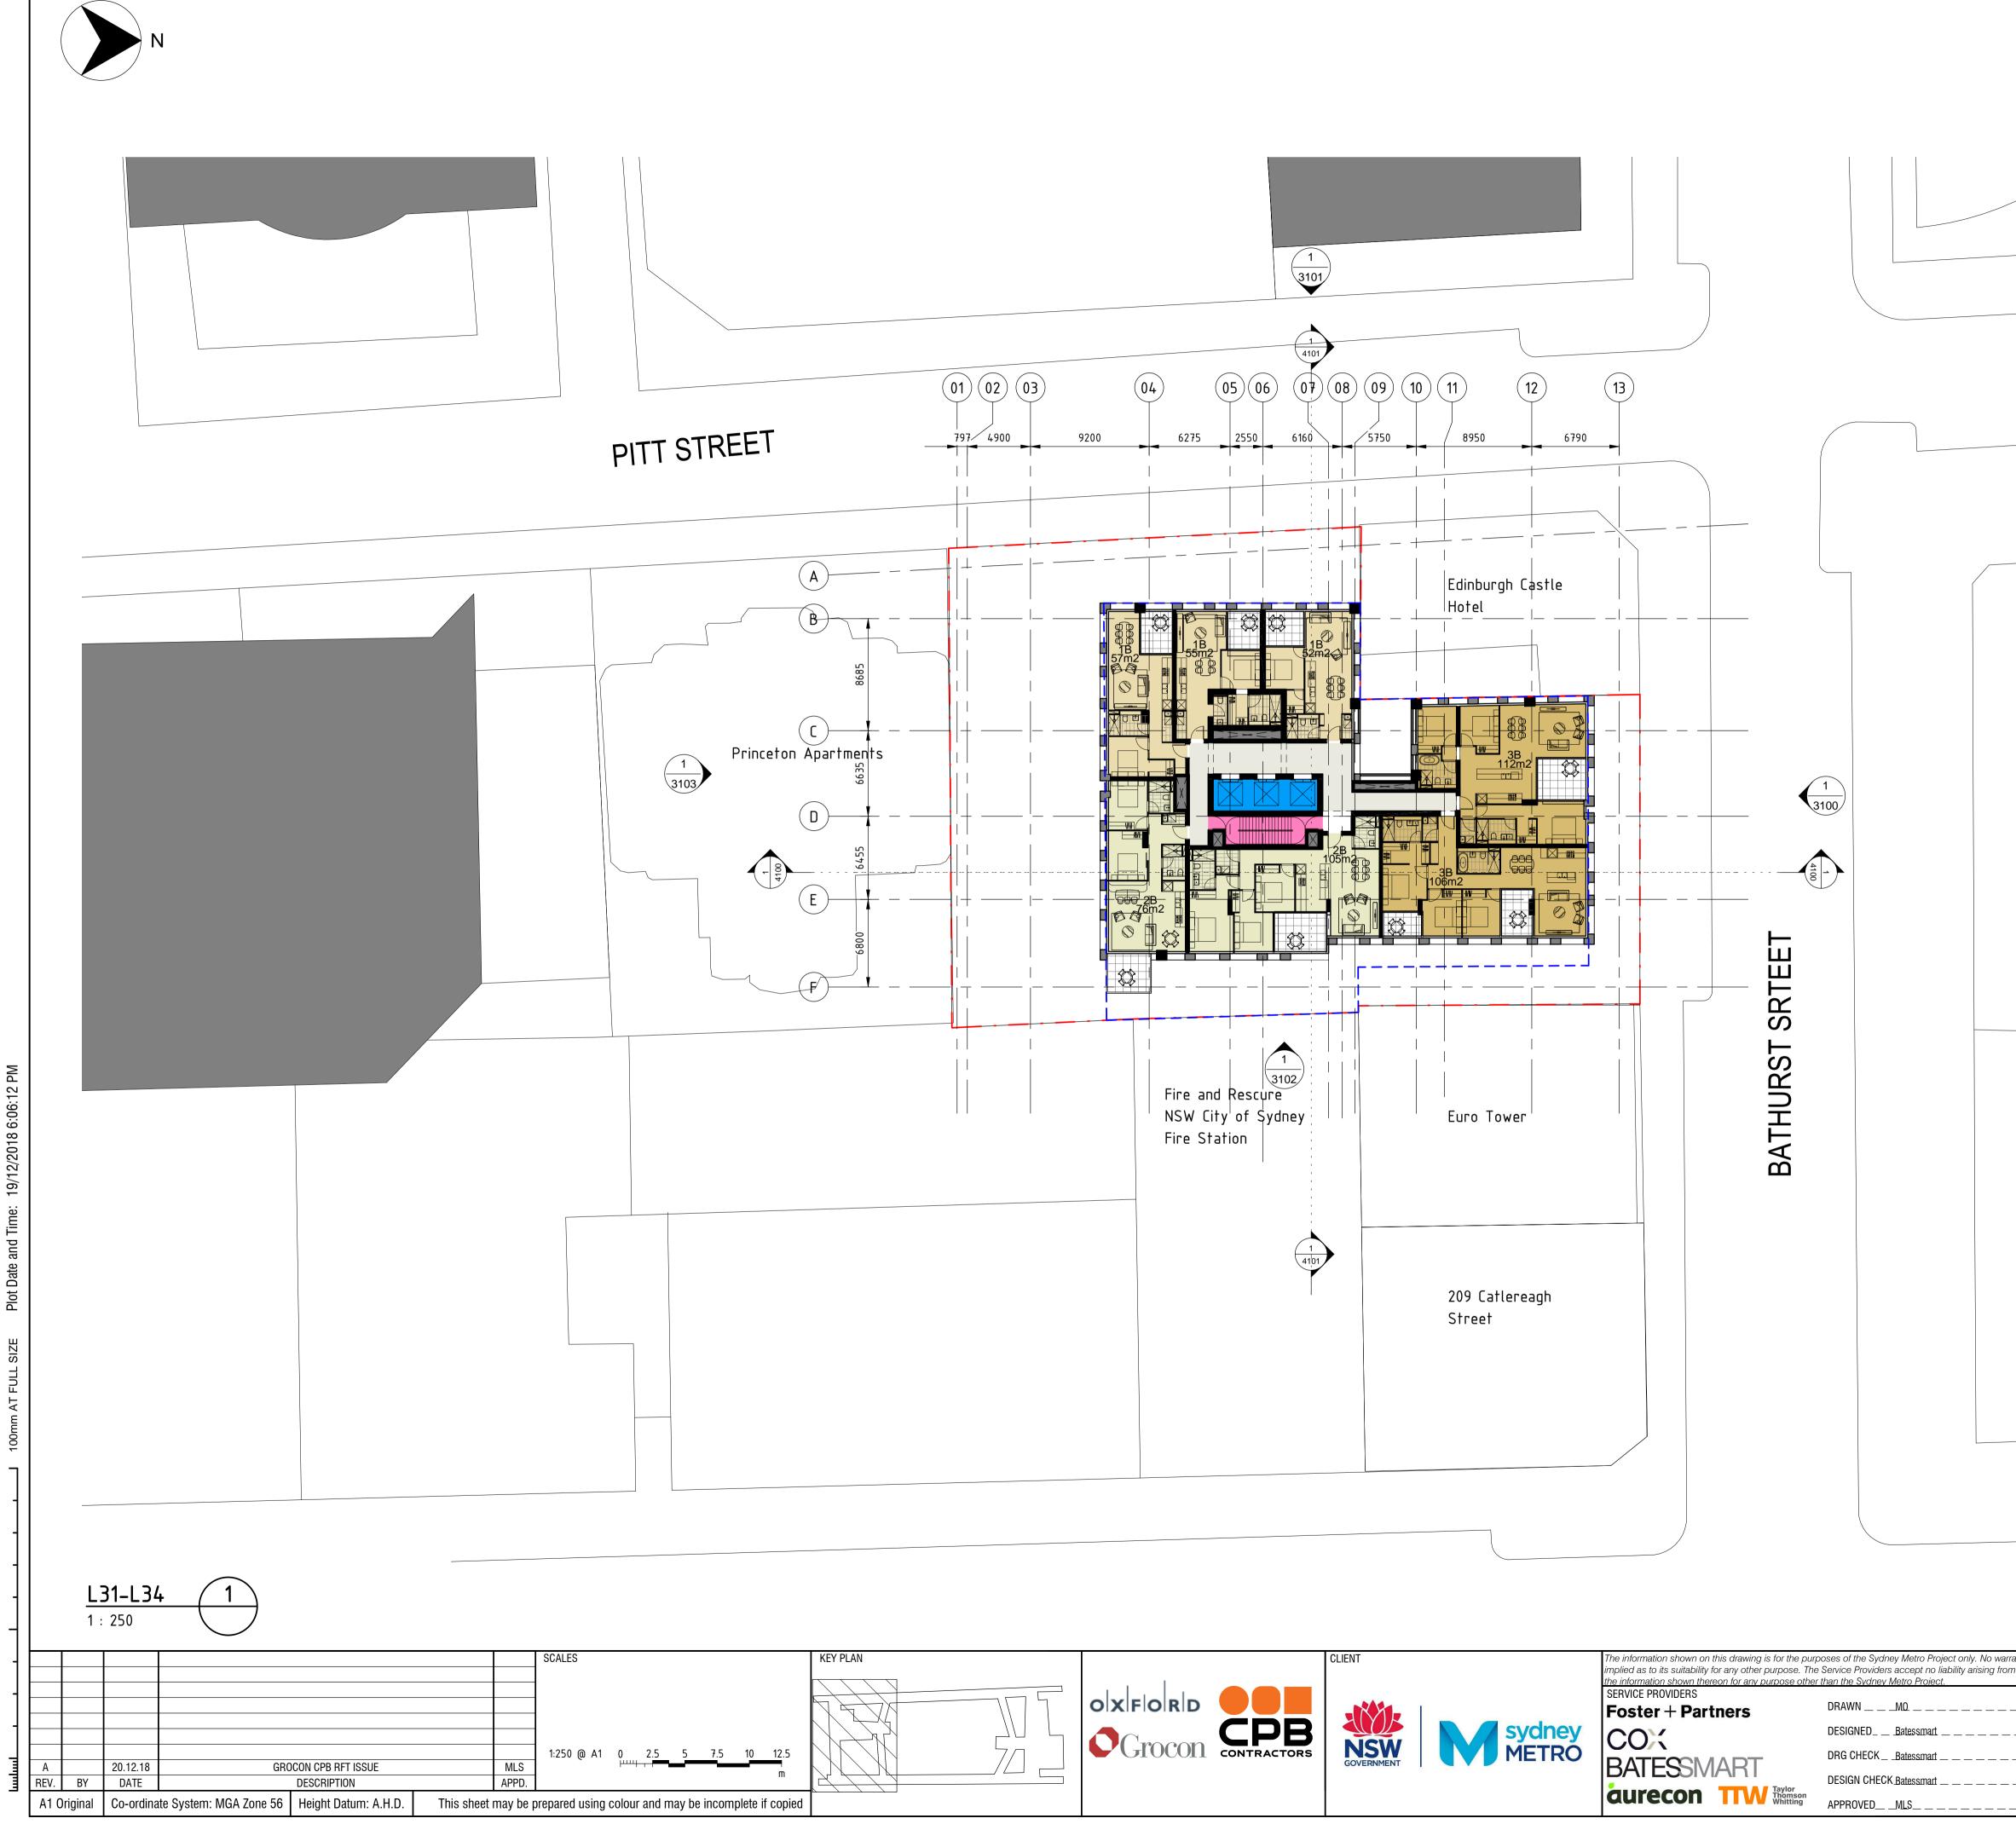

| Internat                                        | ional House                                                                    |        |                                                          |
|-------------------------------------------------|--------------------------------------------------------------------------------|--------|----------------------------------------------------------|
|                                                 |                                                                                |        |                                                          |
|                                                 |                                                                                | LEGEND |                                                          |
|                                                 |                                                                                |        | CONCEPT SSDA<br>ENVELOPE<br>PROPERTY BOUNDARY            |
|                                                 |                                                                                |        | STATION SCOPE<br>SHORT-STAY<br>ACCOMODATION<br>1 BEDROOM |
|                                                 |                                                                                |        | 2 BEDROOM<br>3 BEDROOM<br>STATION SERVICES               |
|                                                 |                                                                                |        | OSD SERVICES<br>STATION FACILITIES<br>EGRESS STAIRS      |
|                                                 |                                                                                |        | OSD CORE<br>OSD GENERAL<br>OSD AMENITY                   |
|                                                 |                                                                                |        | OSD EGRESS STAIRS<br>RETAIL<br>STATION ENTRY             |
|                                                 |                                                                                |        | SERVICE ACCESS<br>OSD ENTRY                              |
| y is given or<br>ne use of this drawing and<br> | PITT ST INTE<br>DEVELOPMEN<br>Pitt St South OSD<br>LEVEL 31-34 - TYPICAL HIGHR |        | TION                                                     |
|                                                 |                                                                                |        |                                                          |