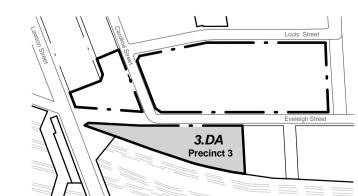

Site Underlay Based On Survey Carried Out By Denny Linker For Previous Application and Subsequent Survey Work Carried Out By Daw & Walton Consulting Surveyors - Refer To Drawing 302808.

Precinct 3 - Pemulwuy Mixed Use Development, REDFERN