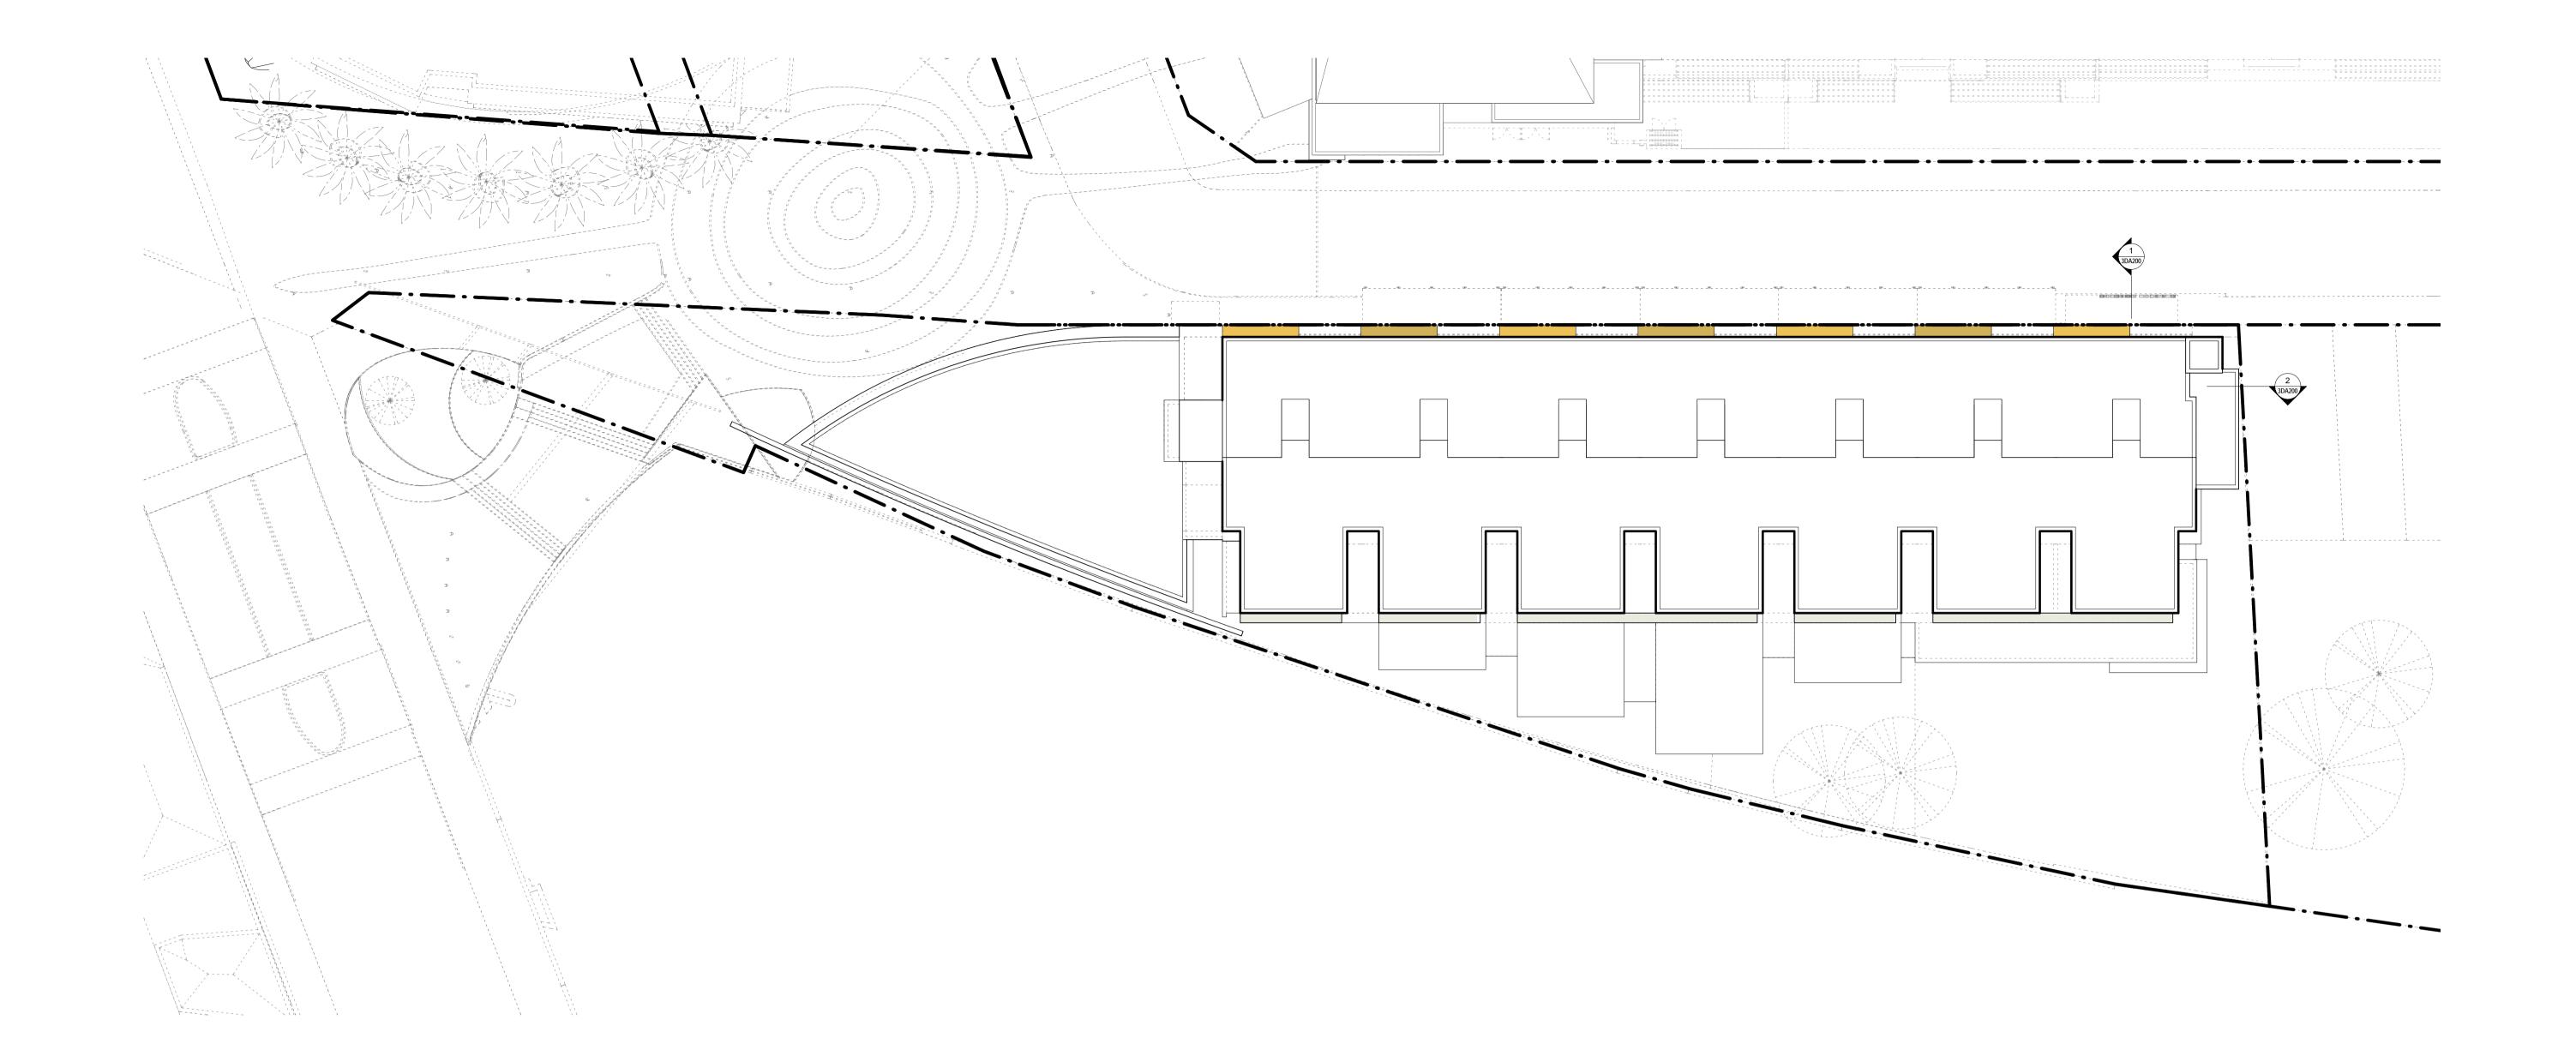

| 00210 Pemulwuy Project\4 NJA Documentation\5 CADD\3 DA\01 Mode\01 Current\DE\00210_3DA Precinct 3_ 120417.rvt | JOB No. | DEI00210          |
|---------------------------------------------------------------------------------------------------------------|---------|-------------------|
|                                                                                                               | DATE    | October 2010      |
| Roof Plan                                                                                                     | SCALE   | A1 @ As indicated |
| 1 tool 1 lall                                                                                                 | DWG No  |                   |

3DA120 C