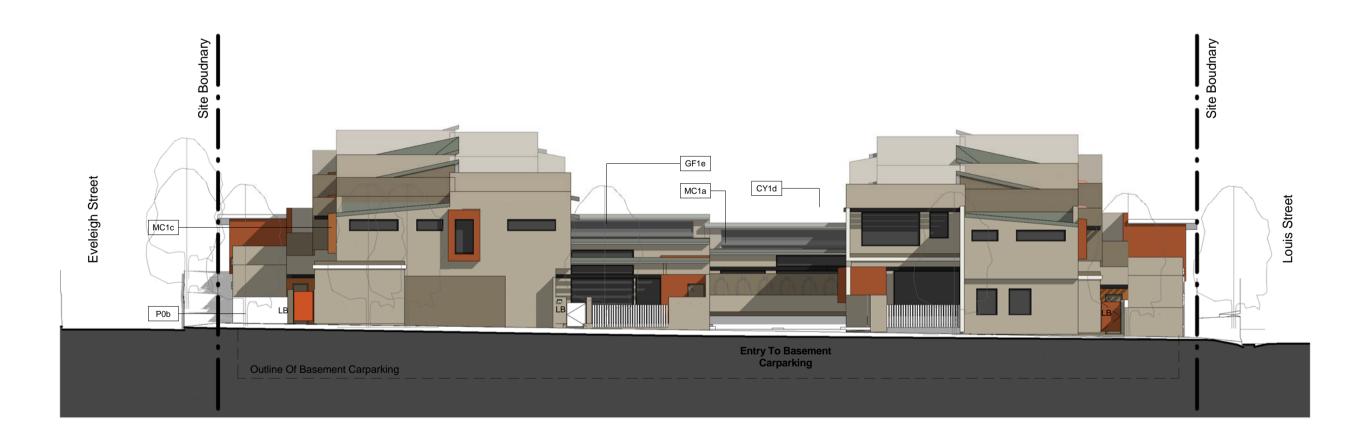

## Louis Street (West Elevation) 1:200

| All Levels Indicated Taken To Australian Height Datum (AHD) |
|-------------------------------------------------------------|
| B. ( . T                                                    |

Refer To 0DA900 For Abbreviation Schedule And Proposed Outline Colour Seclections And Finishes Selections.