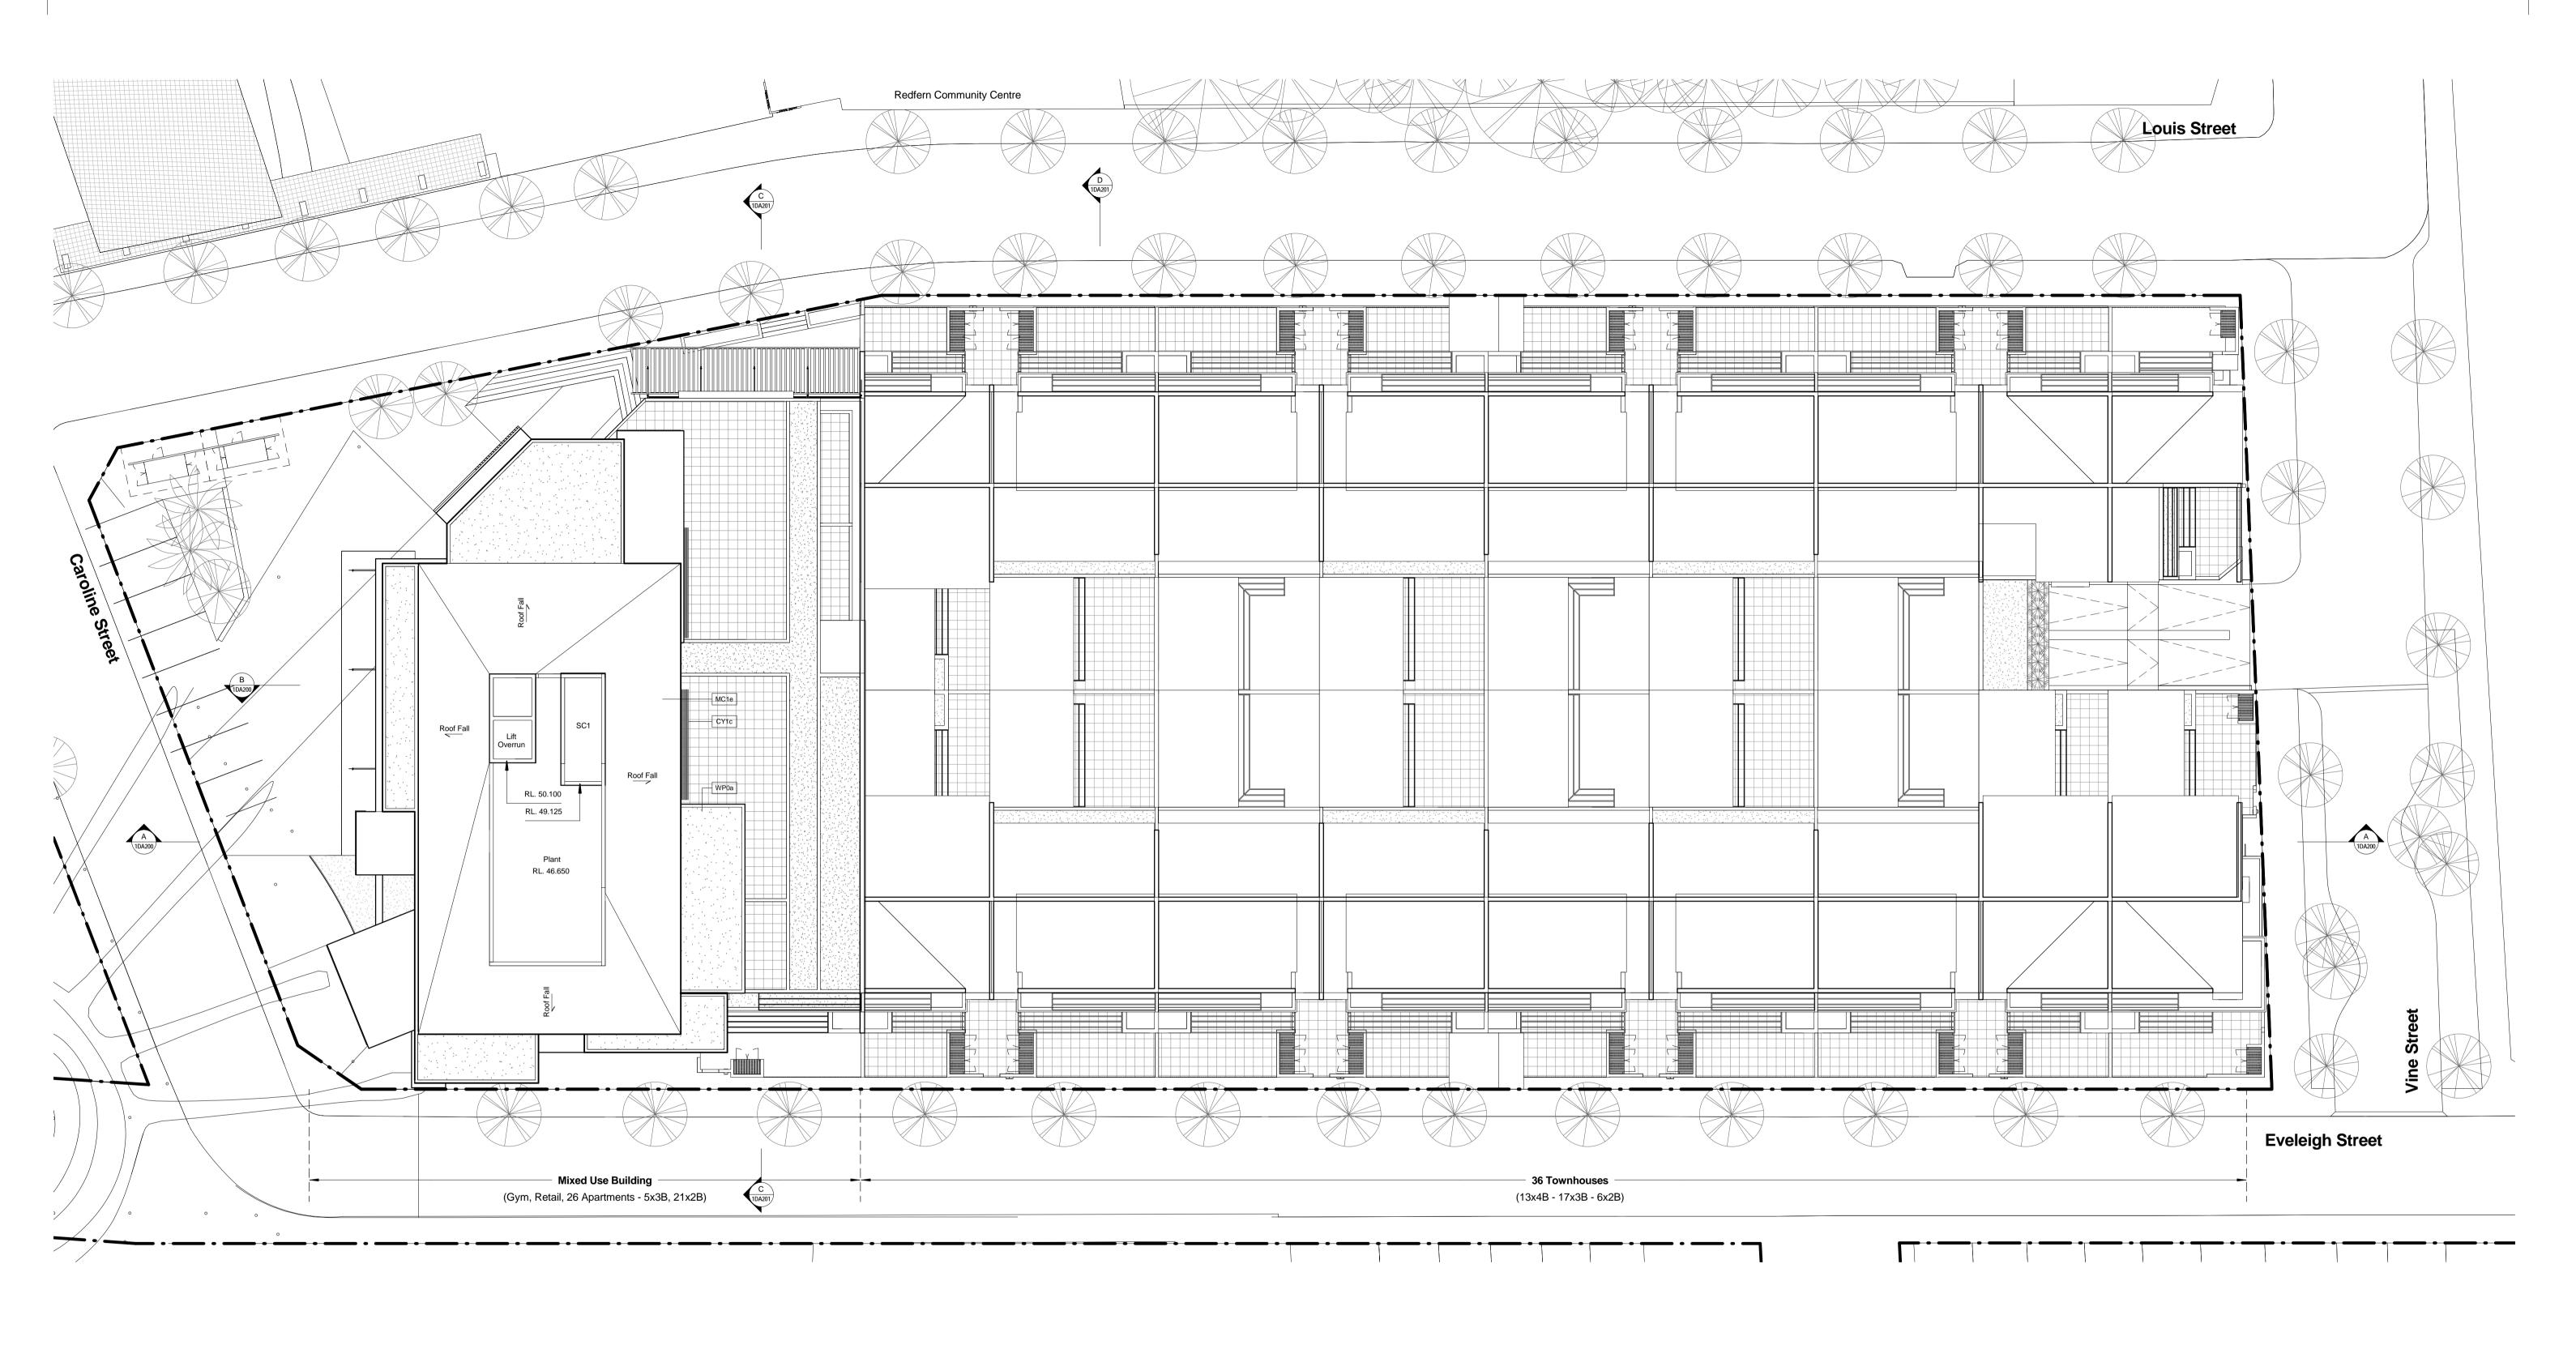

Site Underlay Based On Survey Carried Out By Denny Linker For Previous Application and Subsequent Survey Work Carried Out By Daw & Walton Consulting Surveyors - Refer To Drawing 302808.

Precinct 1 - Pemulwuy Project, Mixed Use Development, REDFERN

J:\DEI00210 Pemulwuy Project\4 NJA Documentation\5 CADD\3 DA\01 Model\01 Current\DEI00210\_1DA Precinct 1 120416.rvt JOB No. TITLE Oct 2010 Roof Plan A1 @ As indicated SCALE DWG No. 1DA120 E

NORDON JAGO