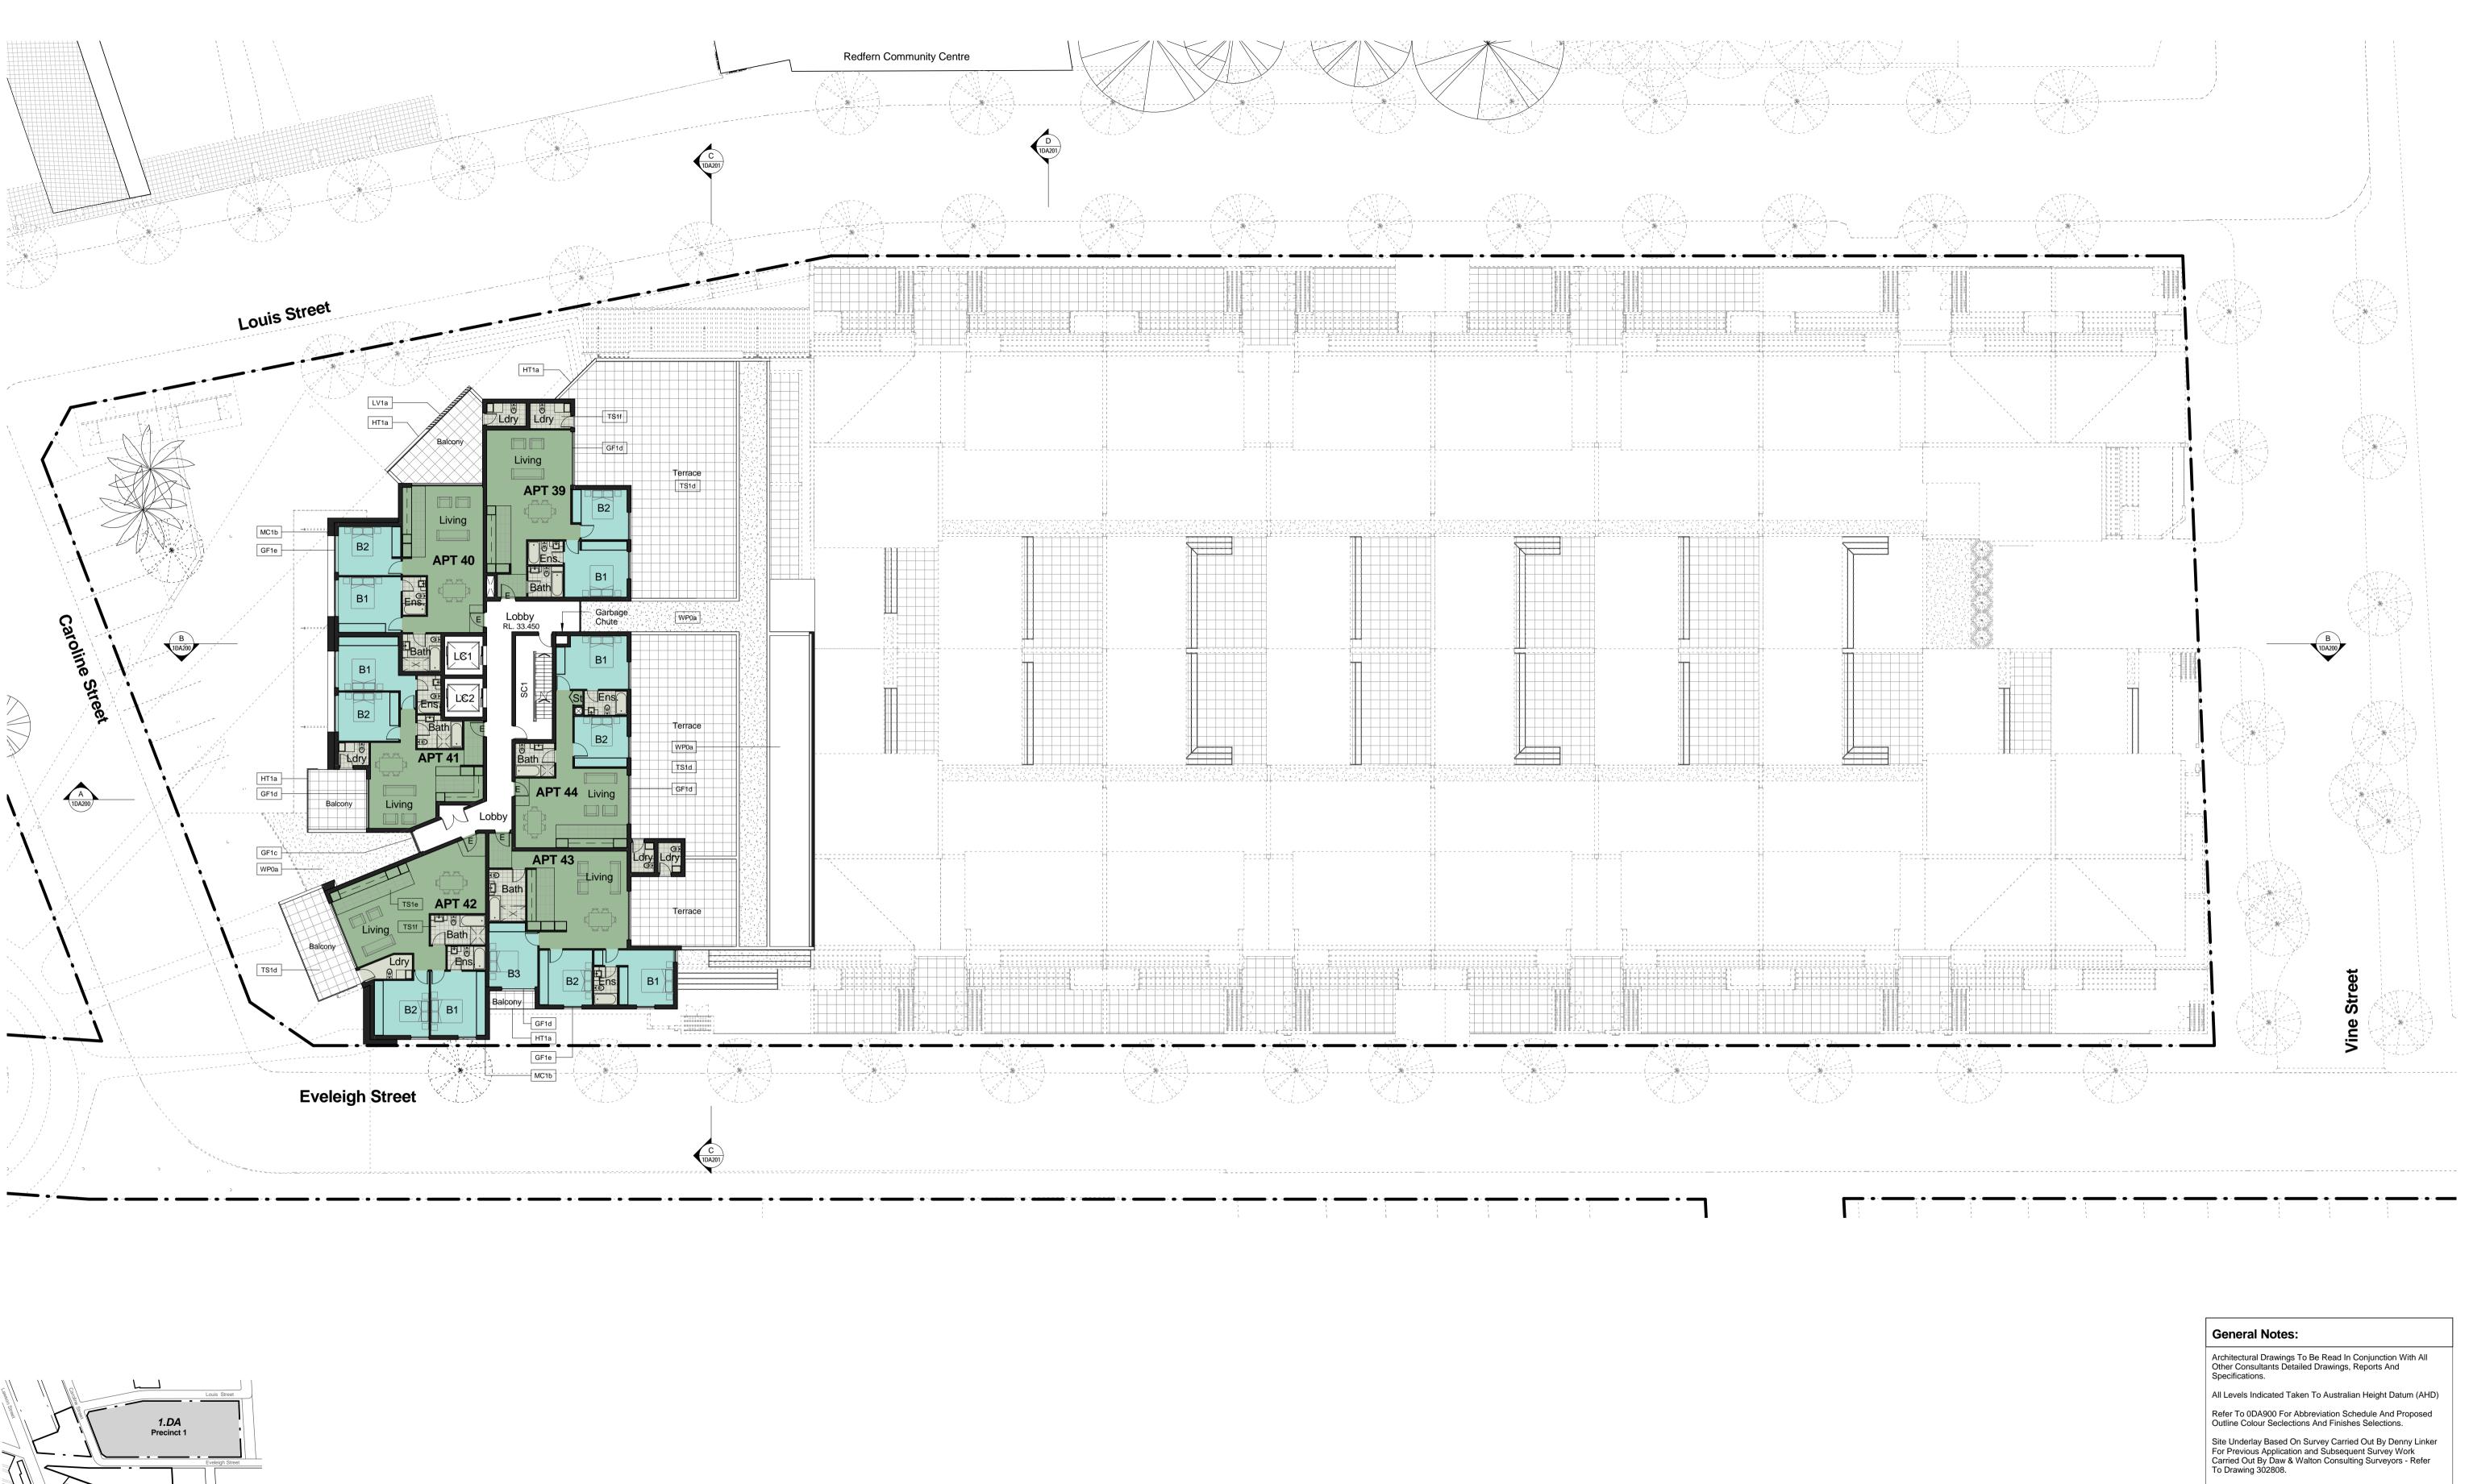

## Precinct 1 - Pemulwuy Project, Mixed Use Development, REDFERN

| J:\DEI00210 Pemulwuy Project\4 NJA Documentation\5 CADD\3 DA\01 Model\01 Current\DEI00210_1DA Precinct 1 120416.rvt | JOB No. | DEI00210          |  |
|---------------------------------------------------------------------------------------------------------------------|---------|-------------------|--|
|                                                                                                                     | DATE    | Oct 2010          |  |
| Plan Level 02 - Residential                                                                                         | SCALE   | A1 @ As indicated |  |
|                                                                                                                     | DWG No. |                   |  |
|                                                                                                                     |         | 1DA103 E          |  |