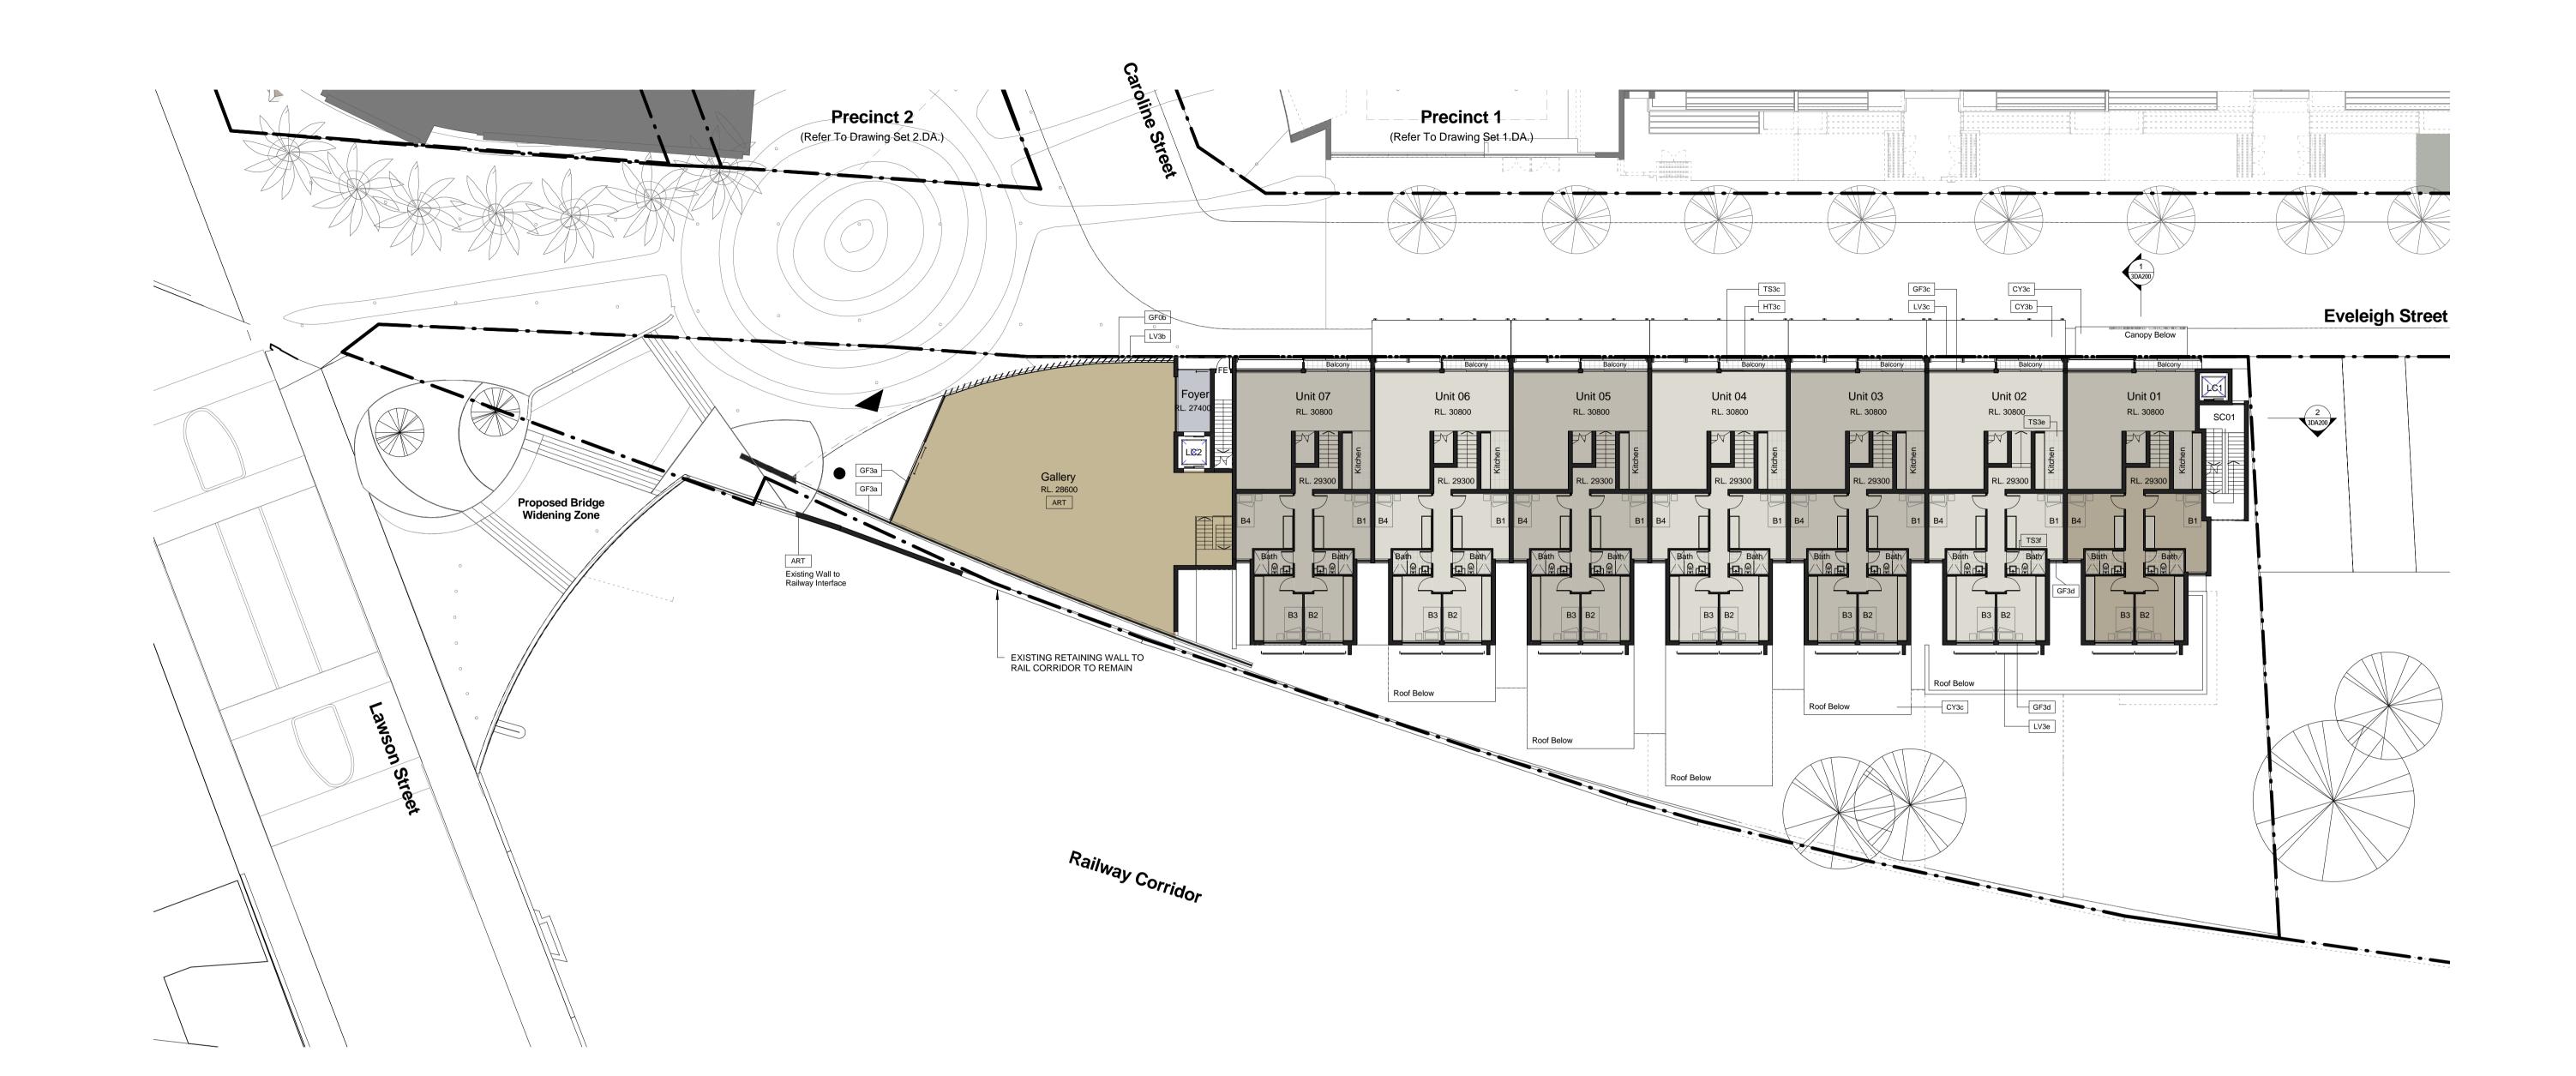

Site Underlay Based On Survey Carried Out By Denny Linker For Previous Application and Subsequent Survey Work Carried Out By Daw & Walton Consulting Surveyors - Refer To Drawing 302808.

Precinct 3 - Pemulwuy Mixed Use Development, REDFERN

|                                                                                                              | 1       | 00 4 4 6 4 5   | _   |
|--------------------------------------------------------------------------------------------------------------|---------|----------------|-----|
| Level 1 Plan                                                                                                 | DWG No. |                |     |
|                                                                                                              | SCALE   | A1 @ As indica | ate |
|                                                                                                              | DATE    | October 2      | 01  |
| 210 Pemulwuy Project\4 NJA Documentation\5 CADD\3 DA\01 Model\01 Current\DEI00210_3DA Precinct 3_ 120417.rvt | JOB No. | DEI00          | 21  |
|                                                                                                              |         |                | _   |