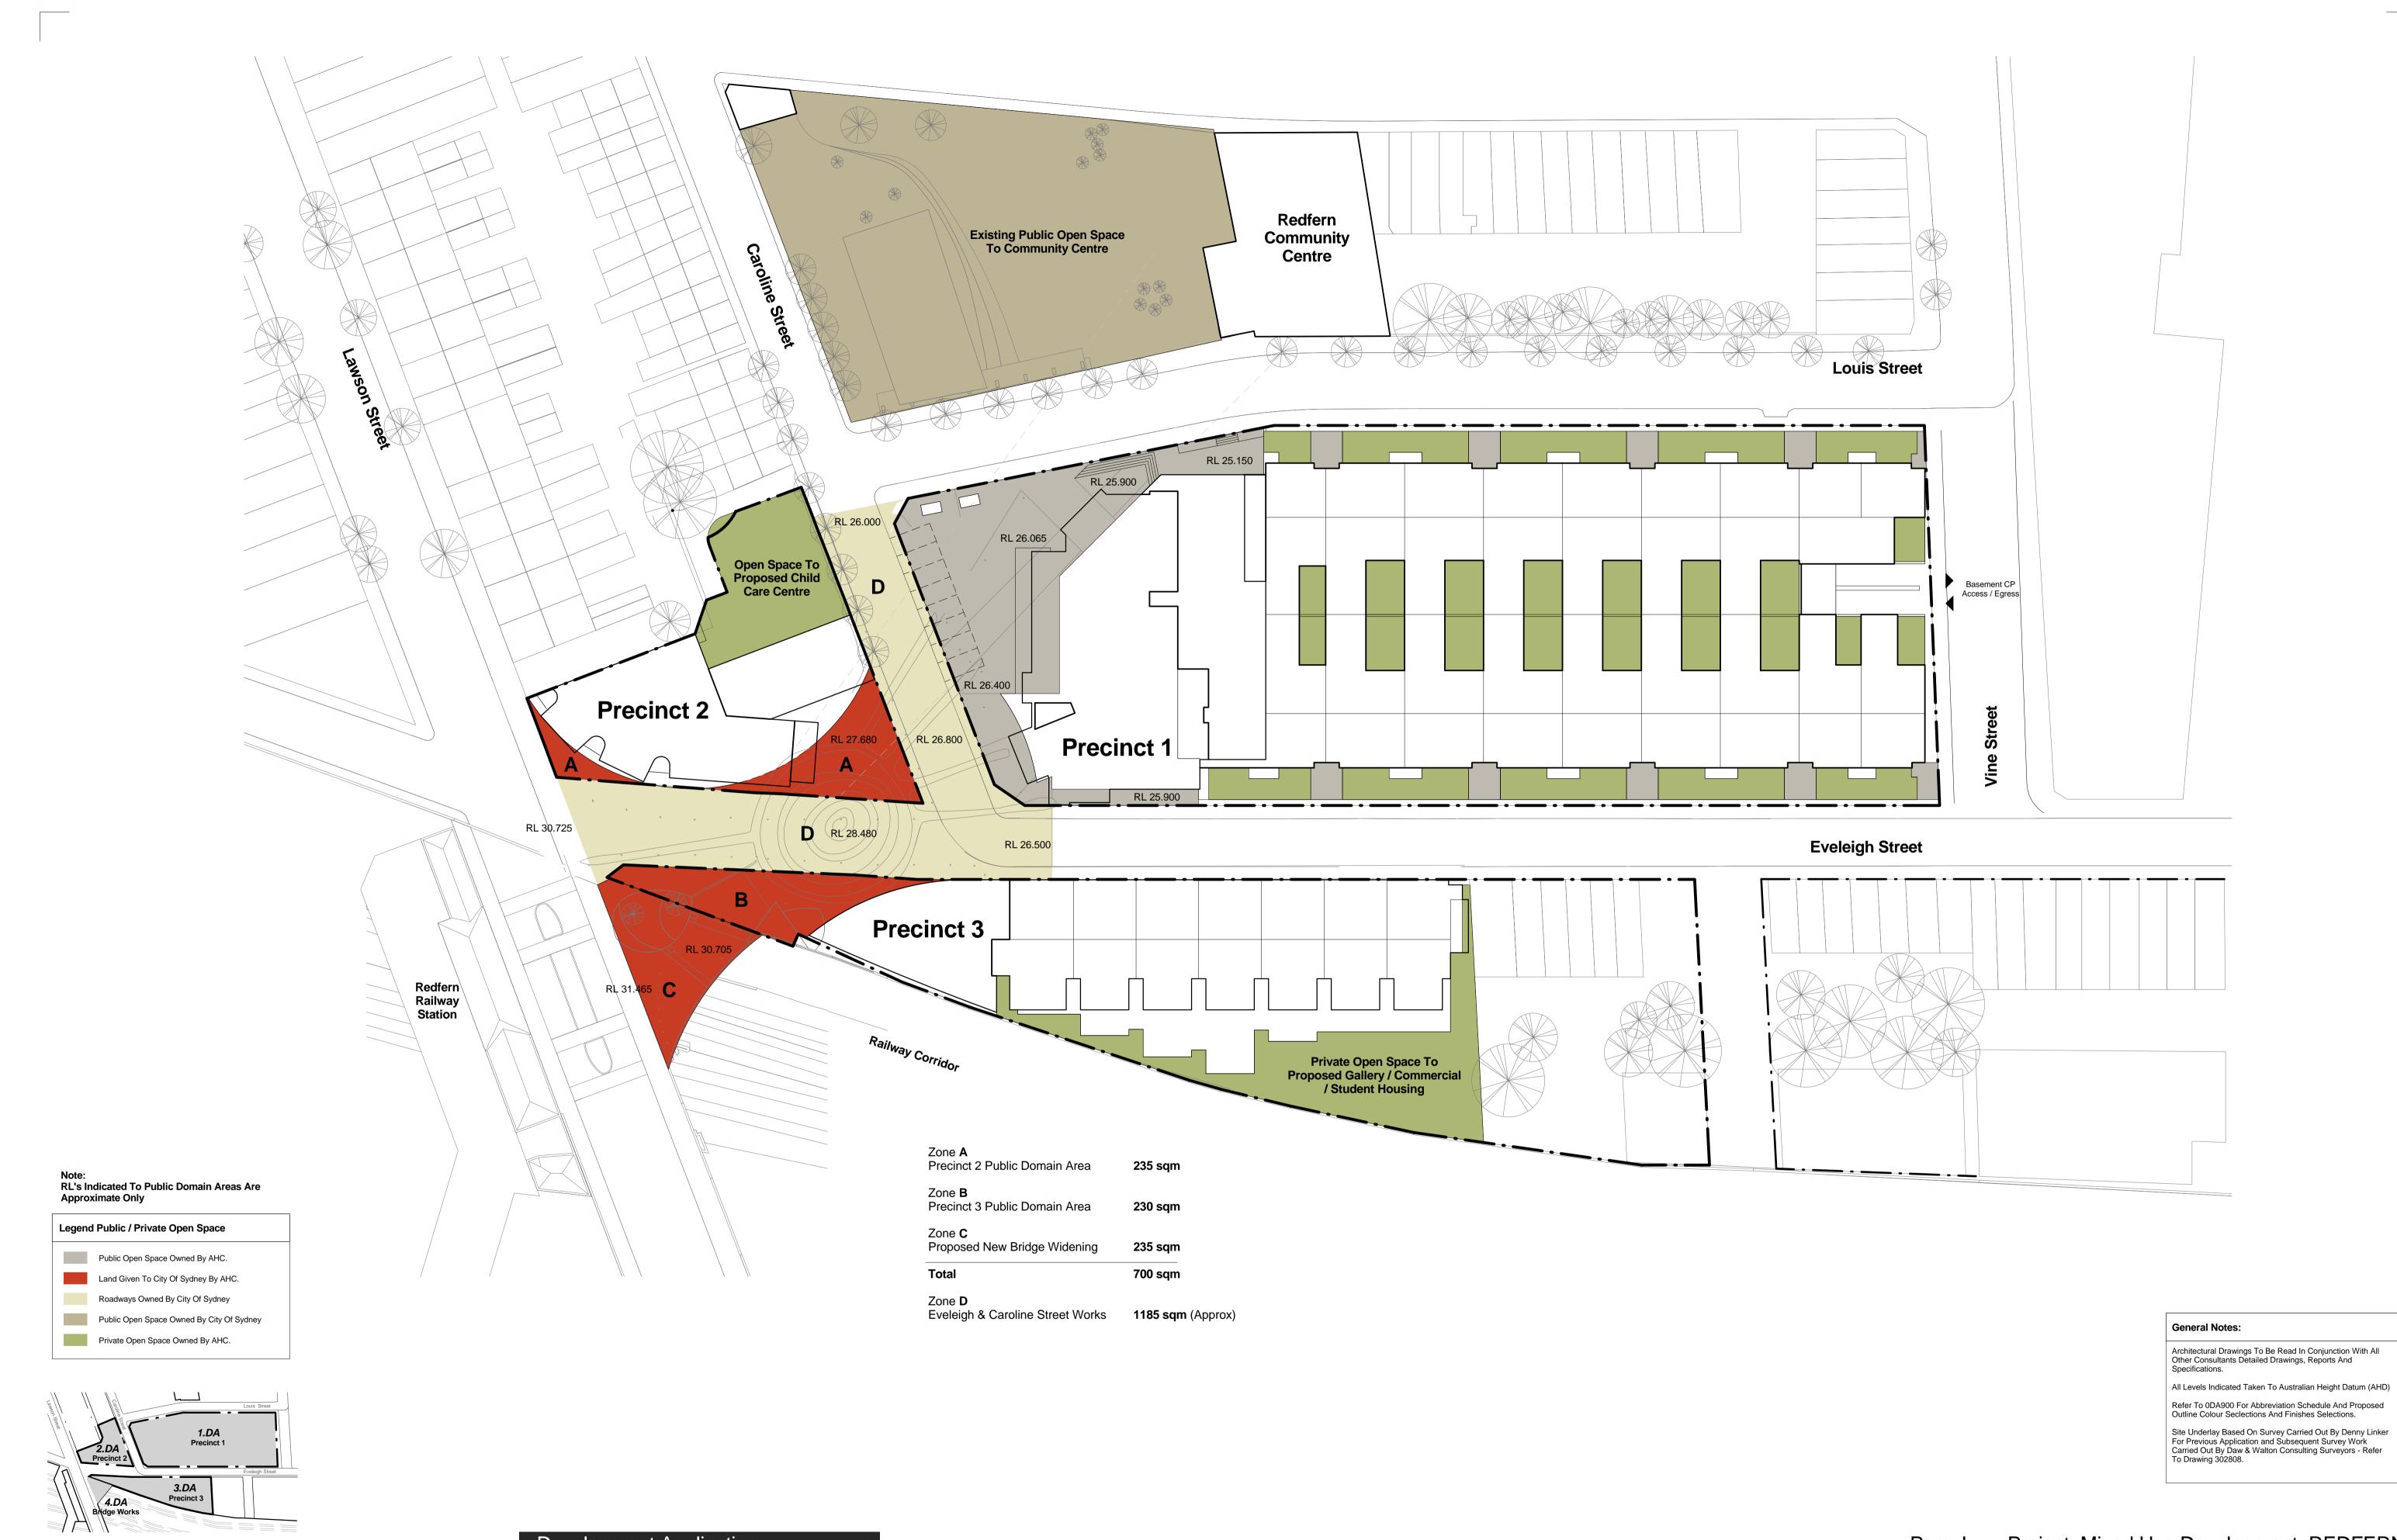

TITLE

Pemulwuy Project, Mixed Use Development, REDFERN J:\DEI00210 Pemulwuy Project\4 NJA Documentation\5 CADD\3 DA\01 Model\01 Current\DEI00210\_0DA Site Master 120417.rvt

Public Domain Areas

A1 @ As indicated SCALE DWG No. 0DA070 F