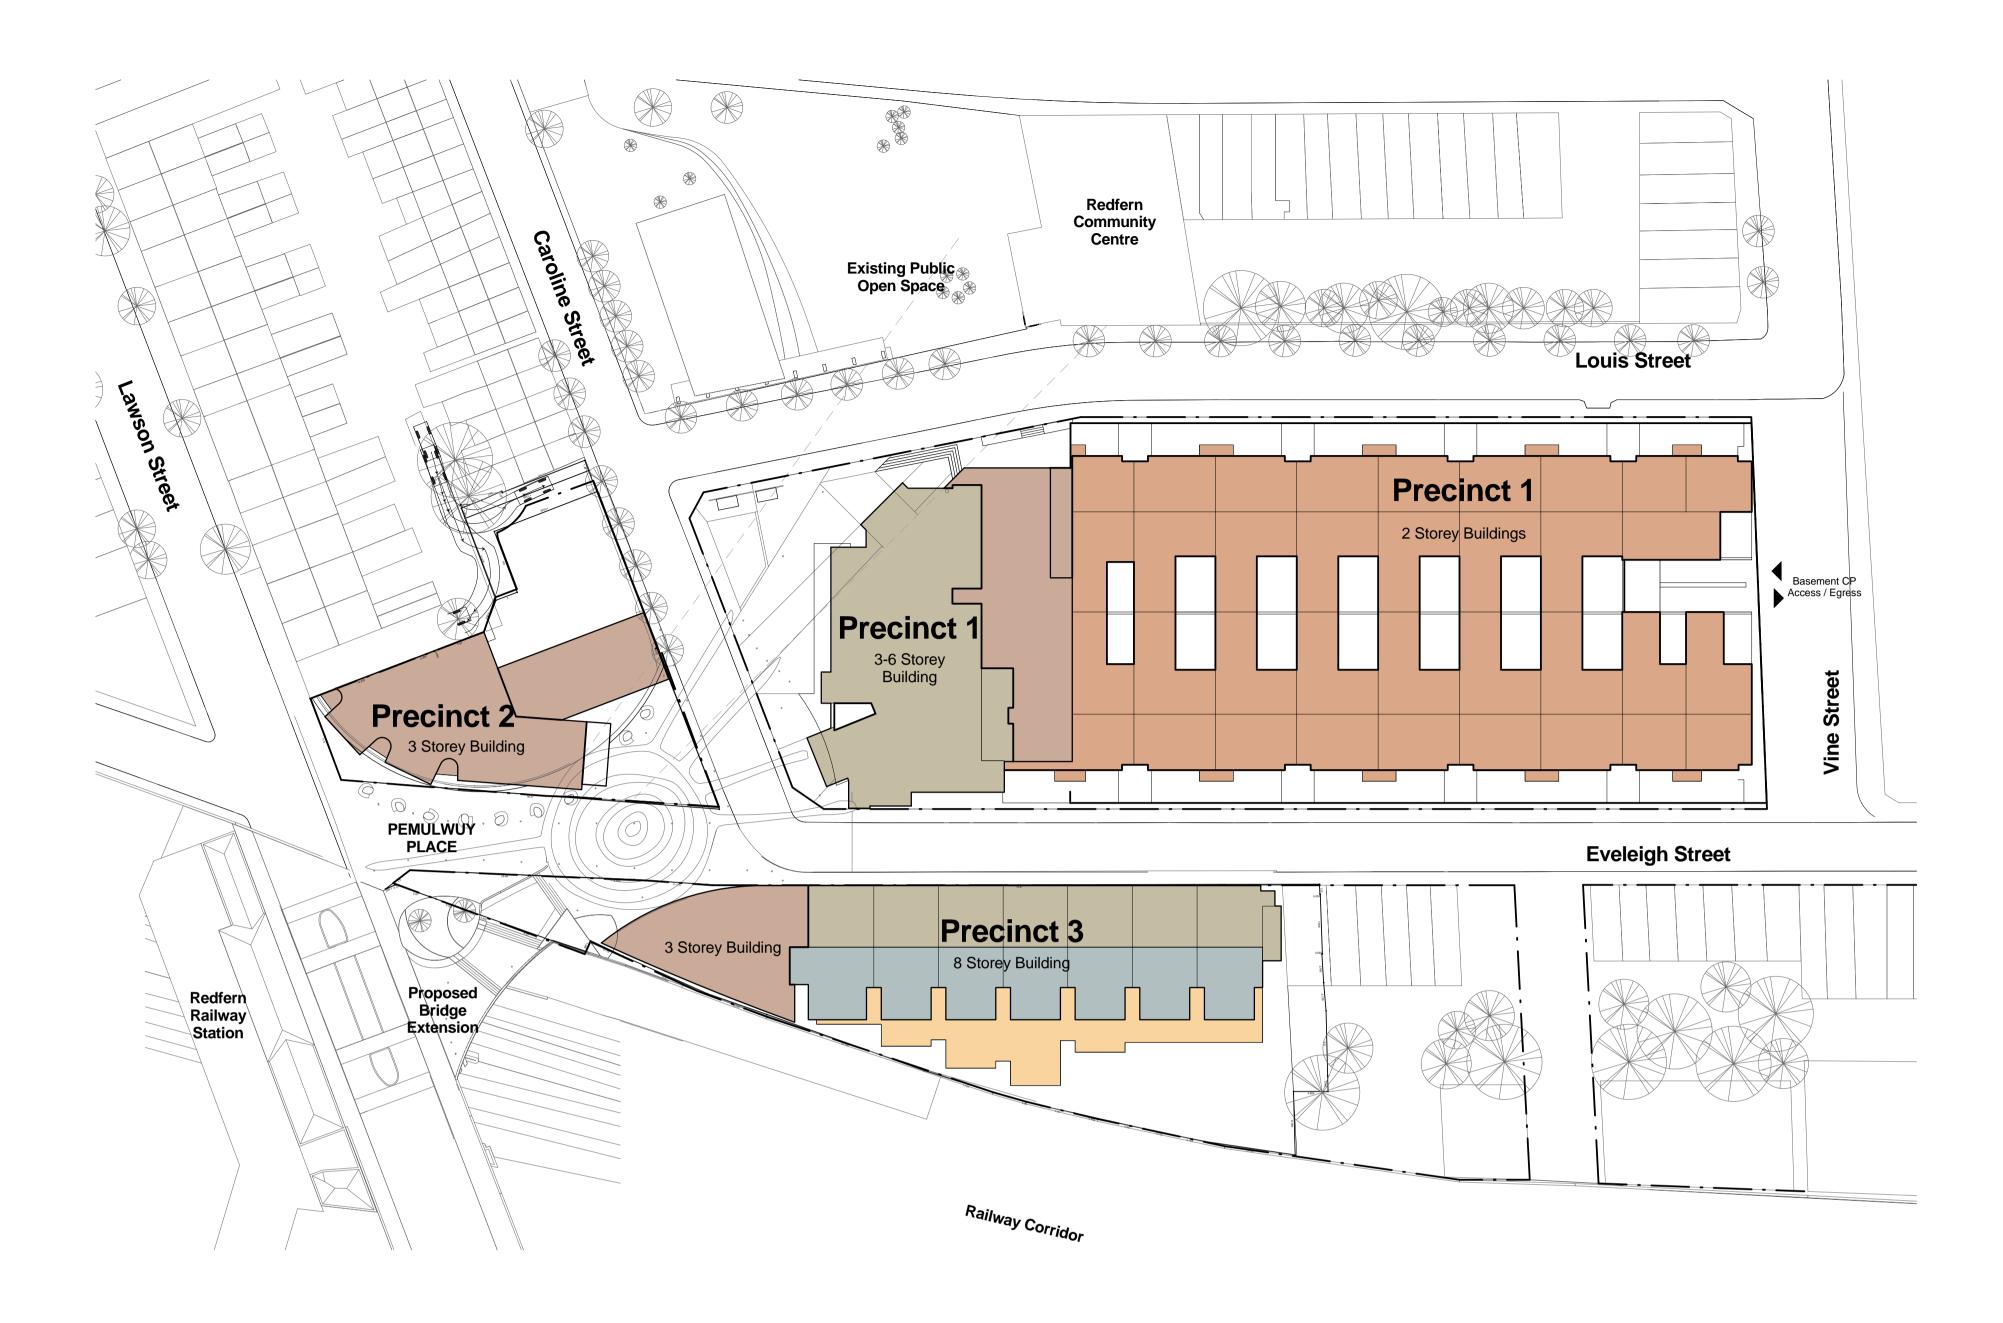

### PRECINCT 1

Site Area

| Maximum FSR Permissable FSR Maximum Residential FSR Permissable Residential FSR | 1.5:1<br>10164m²<br>0.75:1<br>5082m²                                          |  |
|---------------------------------------------------------------------------------|-------------------------------------------------------------------------------|--|
| Maximum Building Height                                                         | 3 Storeys                                                                     |  |
| Proposed Concept                                                                |                                                                               |  |
| Gym<br>Retail                                                                   | GFA<br>905m²<br>340m²                                                         |  |
|                                                                                 |                                                                               |  |
| Total Gym + Retail                                                              | <u>1245m²</u>                                                                 |  |
| Residential Townhouses Apartments                                               | 4570m <sup>2</sup><br>2770m <sup>2</sup>                                      |  |
| Residential<br>Townhouses                                                       | 4570m²                                                                        |  |
| Residential<br>Townhouses<br>Apartments                                         | 4570m²<br>2770m²                                                              |  |
| Residential Townhouses Apartments Total Residential                             | 4570m²<br>2770m²<br><b>7340m²</b>                                             |  |
| Residential Townhouses Apartments Total Residential                             | 4570m²<br>2770m²<br><b>7340m²</b>                                             |  |
| Residential Townhouses Apartments  Total Residential  Proposed Residential FSR  | 4570m <sup>2</sup><br>2770m <sup>2</sup><br><b>7340m<sup>2</sup></b><br>1.2:1 |  |

6776m<sup>2</sup>

2 Storeys 3-6 Storeys

# PRECINCT 2

**Proposed Building Height** 

| Site Area                                                 | 1303m²                                  |
|-----------------------------------------------------------|-----------------------------------------|
| Maximum FSR<br>Maximum Residential FSR<br>Permissable FSR | 1.5:1<br>0.75:1<br>977m²                |
| Maximum Building Height                                   | 3 Storeys                               |
| Proposed Concept                                          |                                         |
| Child Care<br>Retail<br>Commercial<br>AHC Offices         | GFA<br>365m²<br>476m²<br>739m²<br>240m² |
| Total GFA                                                 | 1820m²                                  |
| Proposed Max FSR<br>Proposed Residential FSR              | 1.40:1<br>Nil                           |

# PRECINCT 3

Maximum Residential FSR

Site Area Maximum FSR

| Proposed ESP              | 2.25.1                 |
|---------------------------|------------------------|
| Student Housing           | 5390m²                 |
| Total                     | <u>1585m²</u>          |
| Commercial<br>Art Gallery | GFA<br>1100m²<br>485m² |
| Proposed Concept          |                        |
| Maximum Building Height   | 5 Storeys              |
| Permissable FSR           | 4770m²                 |

| Total                    | <u>1585m²</u> |
|--------------------------|---------------|
| Student Housing          | 5390m²        |
| Proposed FSR             | 2.25:1        |
| Total GFA                | <u>6975m²</u> |
| Proposed Max FSR         | 2.9:1         |
| Proposed Building Height | 3-8 Storey    |

# TOTAL SITE AREA

| Precinct 1       8585m²         Precinct 2       1820m²         Precinct 3       6975m² | Total Site Area | 17380m² |
|-----------------------------------------------------------------------------------------|-----------------|---------|
|                                                                                         | Precinct 2      | 1820m²  |

| Carparking Access From Vine Street To Base             | ement Parking In Precinct 1 |
|--------------------------------------------------------|-----------------------------|
| Private Spaces (Level B1) (incl. 10 Accessible Spaces) | 115 Total                   |
| D = 45 = 4 = 4 O4 = = 4 O = = = = (D4)                 | 0.7-4-1                     |

| ,                                                                           |        |
|-----------------------------------------------------------------------------|--------|
| Restricted Street Spaces (P1)<br>(Dedicated To P2 - Child Care<br>Drop Off) | 8 Tota |
|                                                                             |        |

**Proposed Building Heights** 

Townhouses
Mixed Use Building

TITLE sale Bar 1:500

|--|

| J:\DEI00210 Pemulwuy Project\4 NJA Documentation\5 CADD\3 DA\01 Model\01 Current\DEI00210_0DA Site Master 120417.rvt | JOB No. |      | DEI00210     |
|----------------------------------------------------------------------------------------------------------------------|---------|------|--------------|
|                                                                                                                      | DATE    |      | June 2010    |
| FSR & Building Heights                                                                                               | SCALE   | A1 @ | As indicated |

FSR & Building Heights

 $\begin{array}{c} \text{DWG No.} \\ \text{ODA012 F} \end{array}$