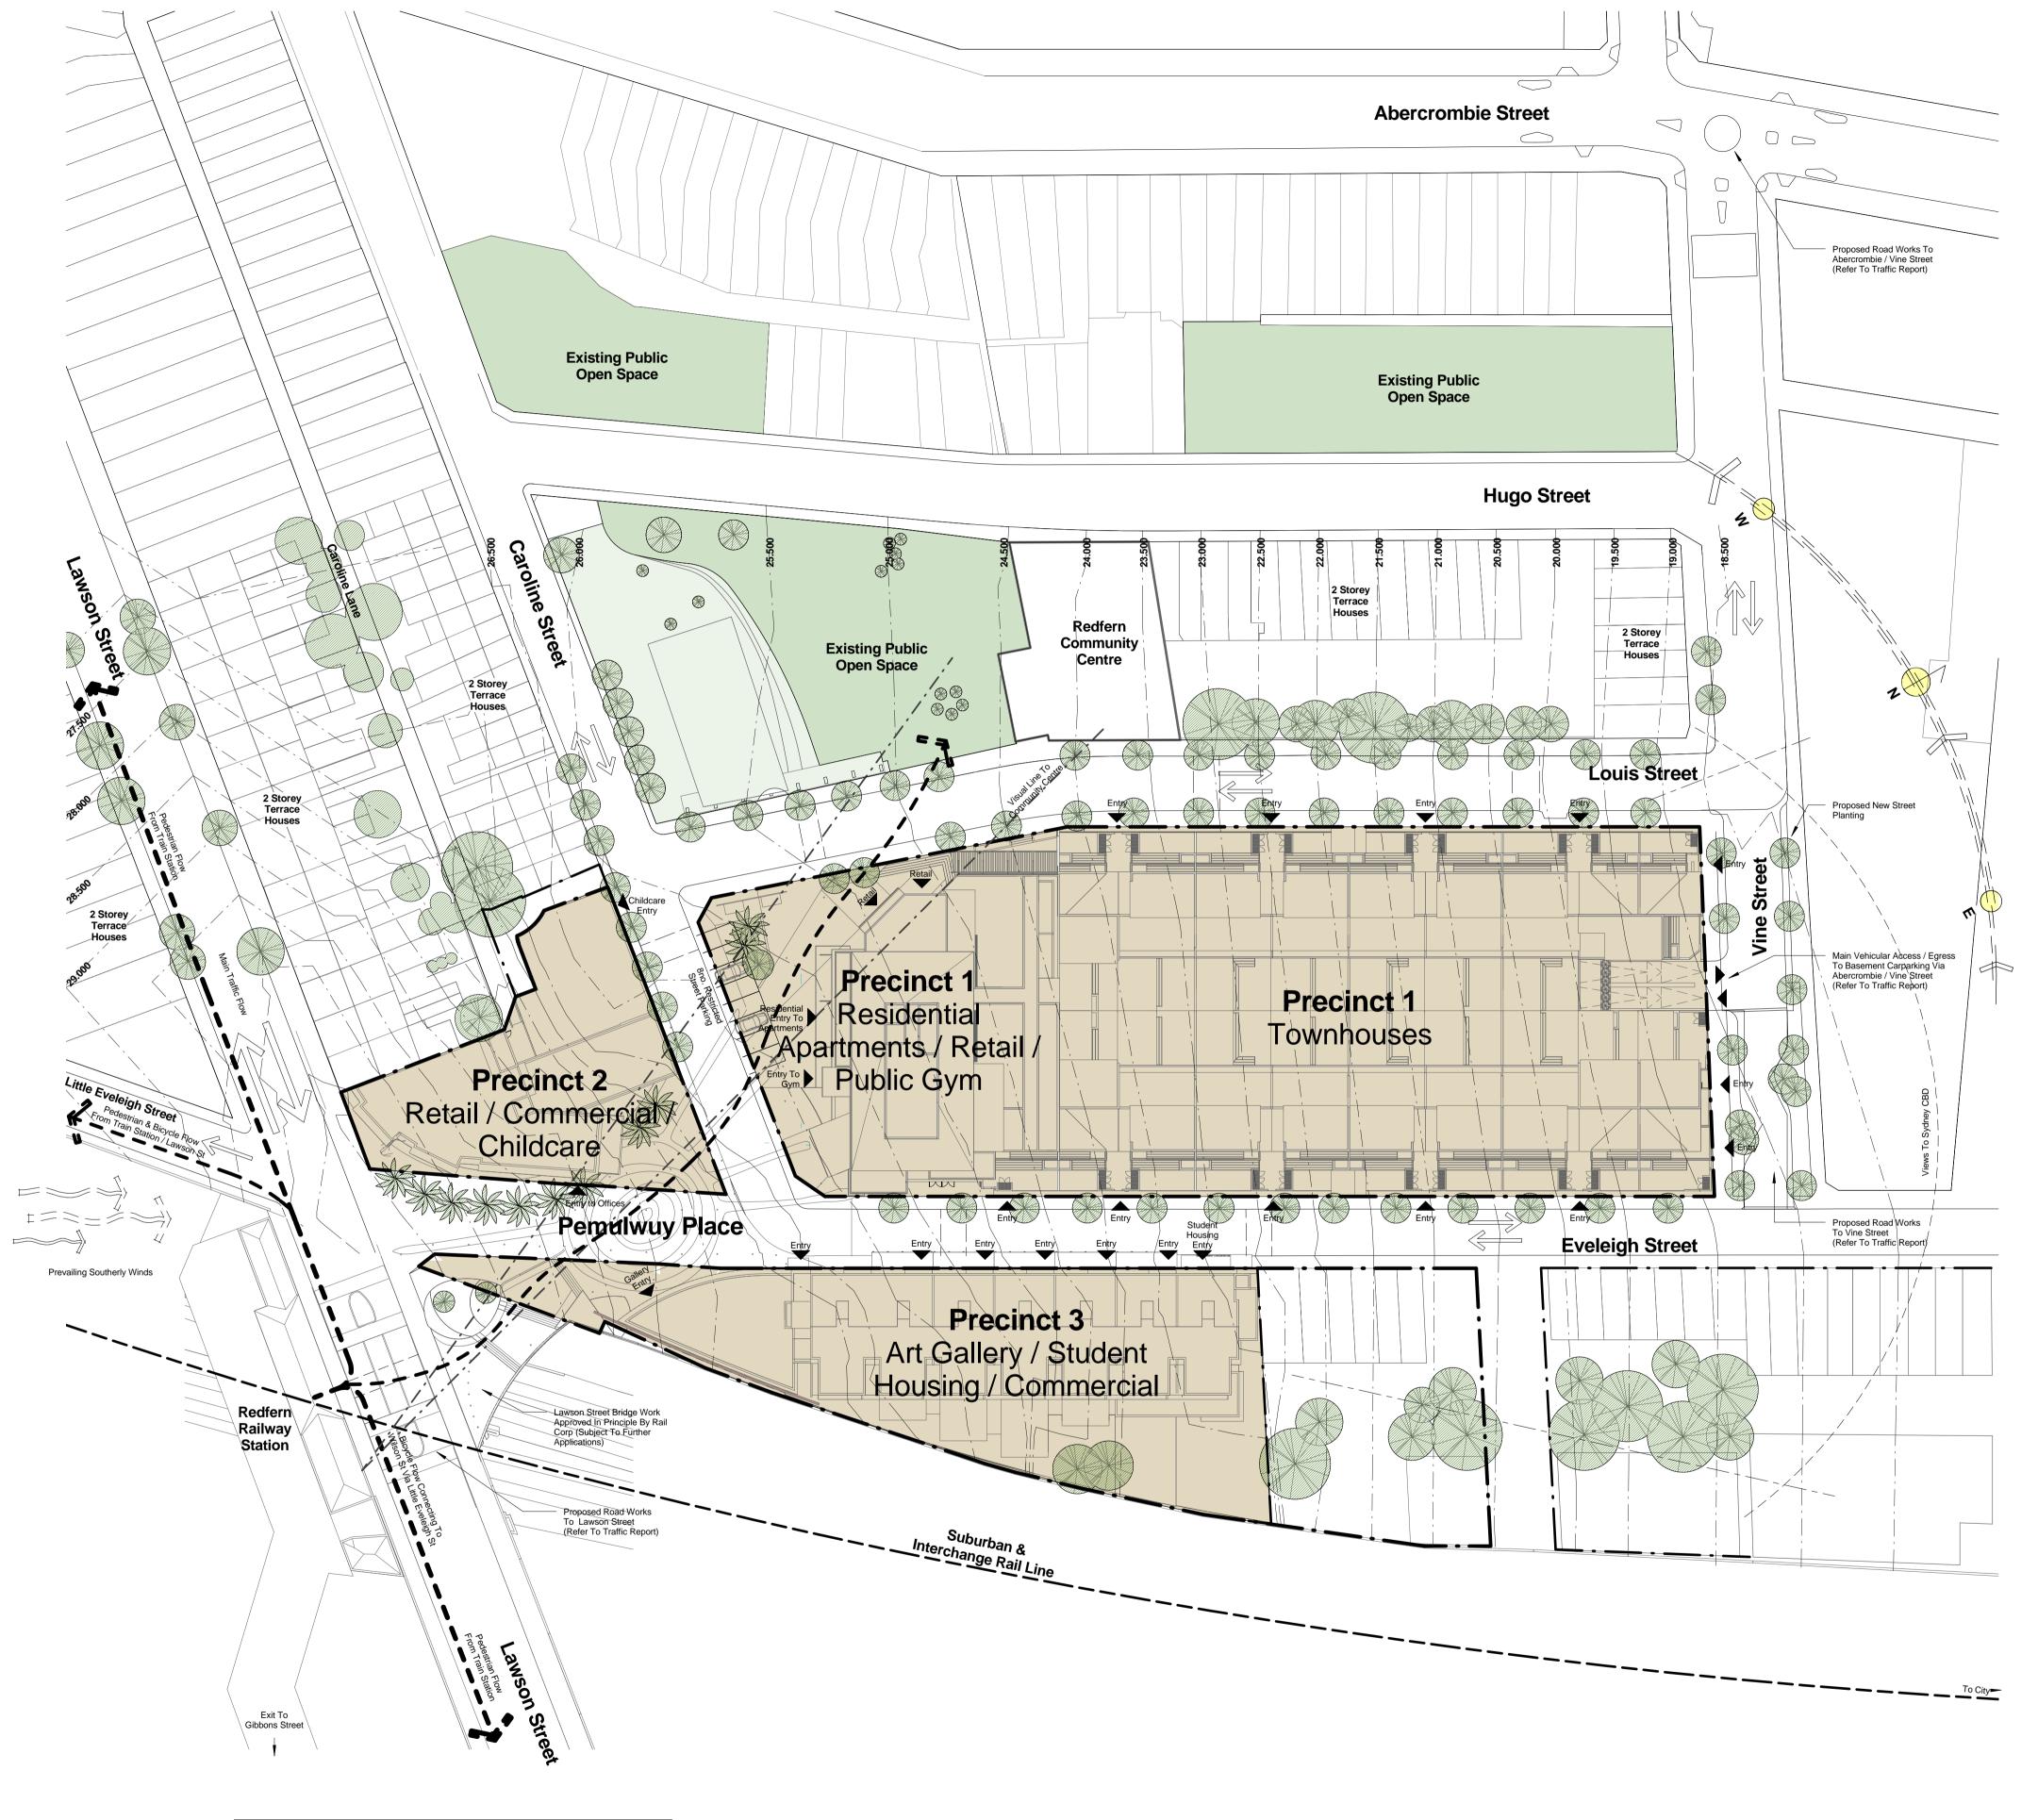

General Notes:

Architectural Drawings To Be Read In Conjunction With All Other Consultants Detailed Drawings, Reports And Specifications.

All Levels Indicated Taken To Australian Height Datum (AHD)

Refer To 0DA900 For Abbreviation Schedule And Proposed
Outline Colour Seclections And Finishes Selections.

Site Underlay Based On Survey Carried Out By Denny Linker For Previous Application and Subsequent Survey Work Carried Out By Daw & Walton Consulting Surveyors - Refer To Drawing 302808.

SCALE

Pemulwuy Project Mixed Use Development REDEERN

Proposed Site Plan

DWG No. ODA011 D

A1 @ As indicated