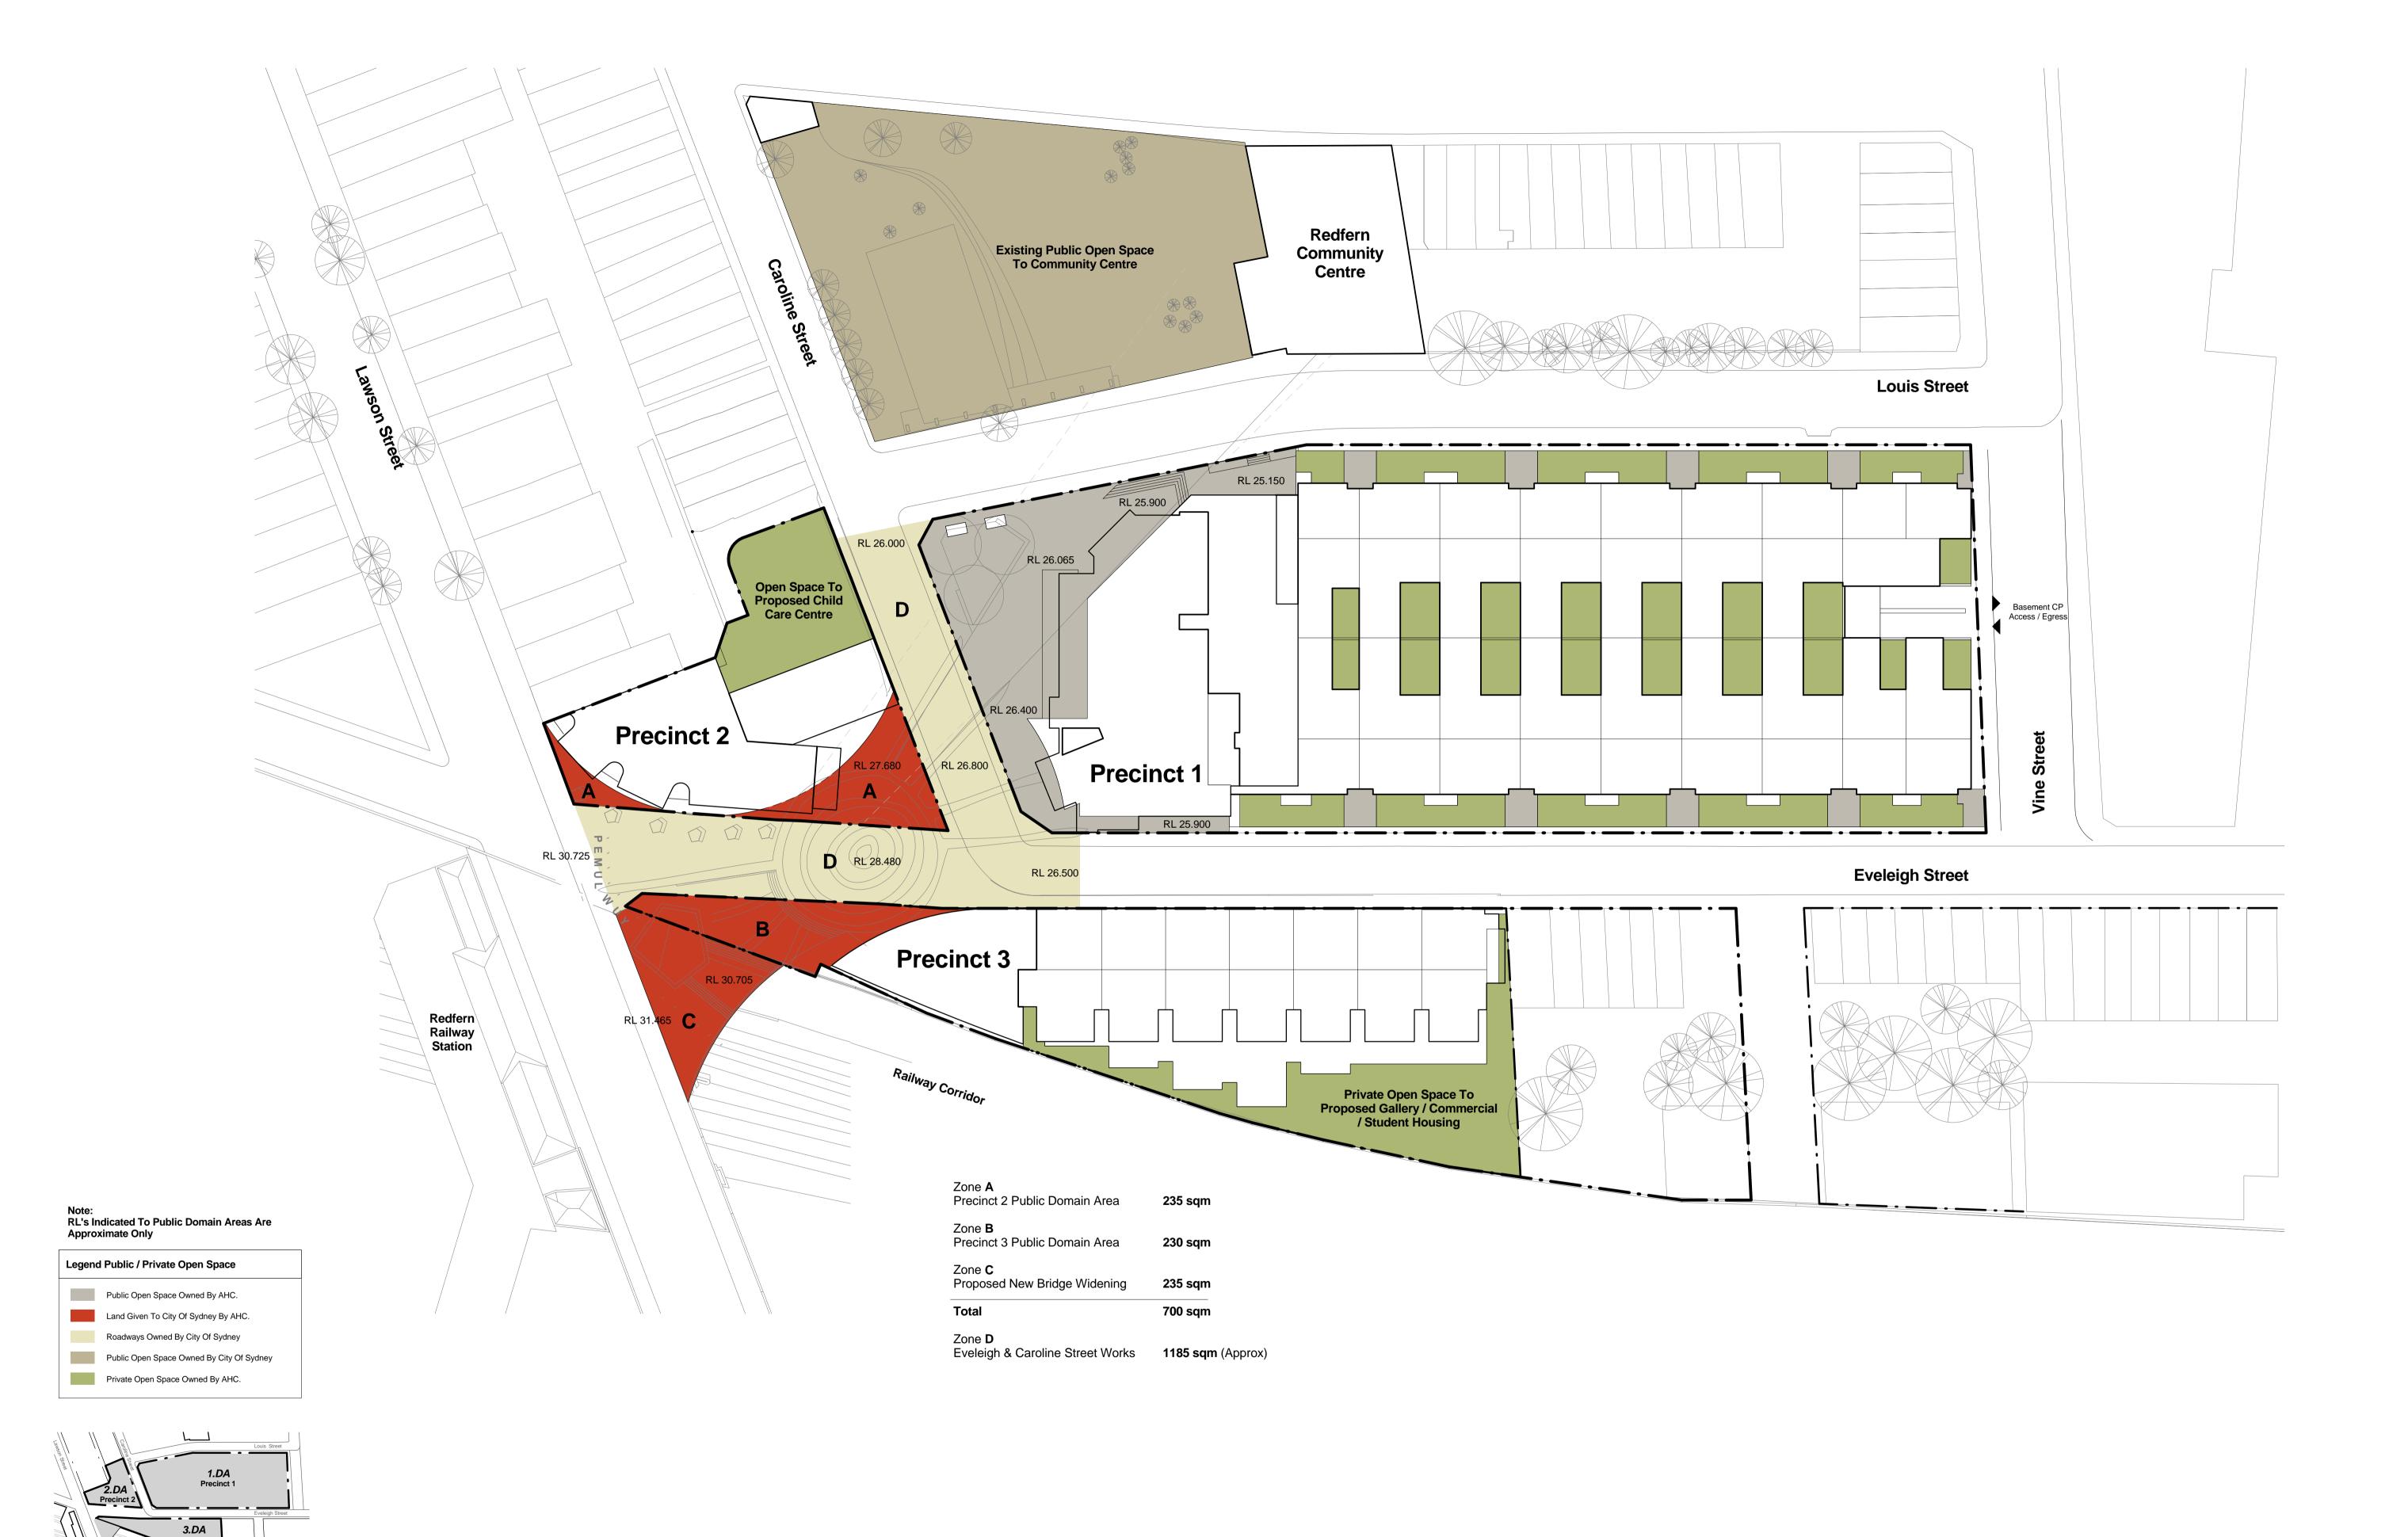

|      | Pemulwuy Project, Mixed Use Development, REDFERN                                                                     |         |      |              |  |  |  |  |  |  |
|------|----------------------------------------------------------------------------------------------------------------------|---------|------|--------------|--|--|--|--|--|--|
|      | J:\DEI00210 Pemulwuy Project\4 NJA Documentation\5 CADD\3 DA\01 Model\01 Current\DEI00210_0DA Site Master 110606.rvt | JOB No. |      | DEI00210     |  |  |  |  |  |  |
| TTLE |                                                                                                                      | DATE    |      | June 2010    |  |  |  |  |  |  |
|      | Public Domain Areas                                                                                                  | SCALE   | A1 @ | As indicated |  |  |  |  |  |  |