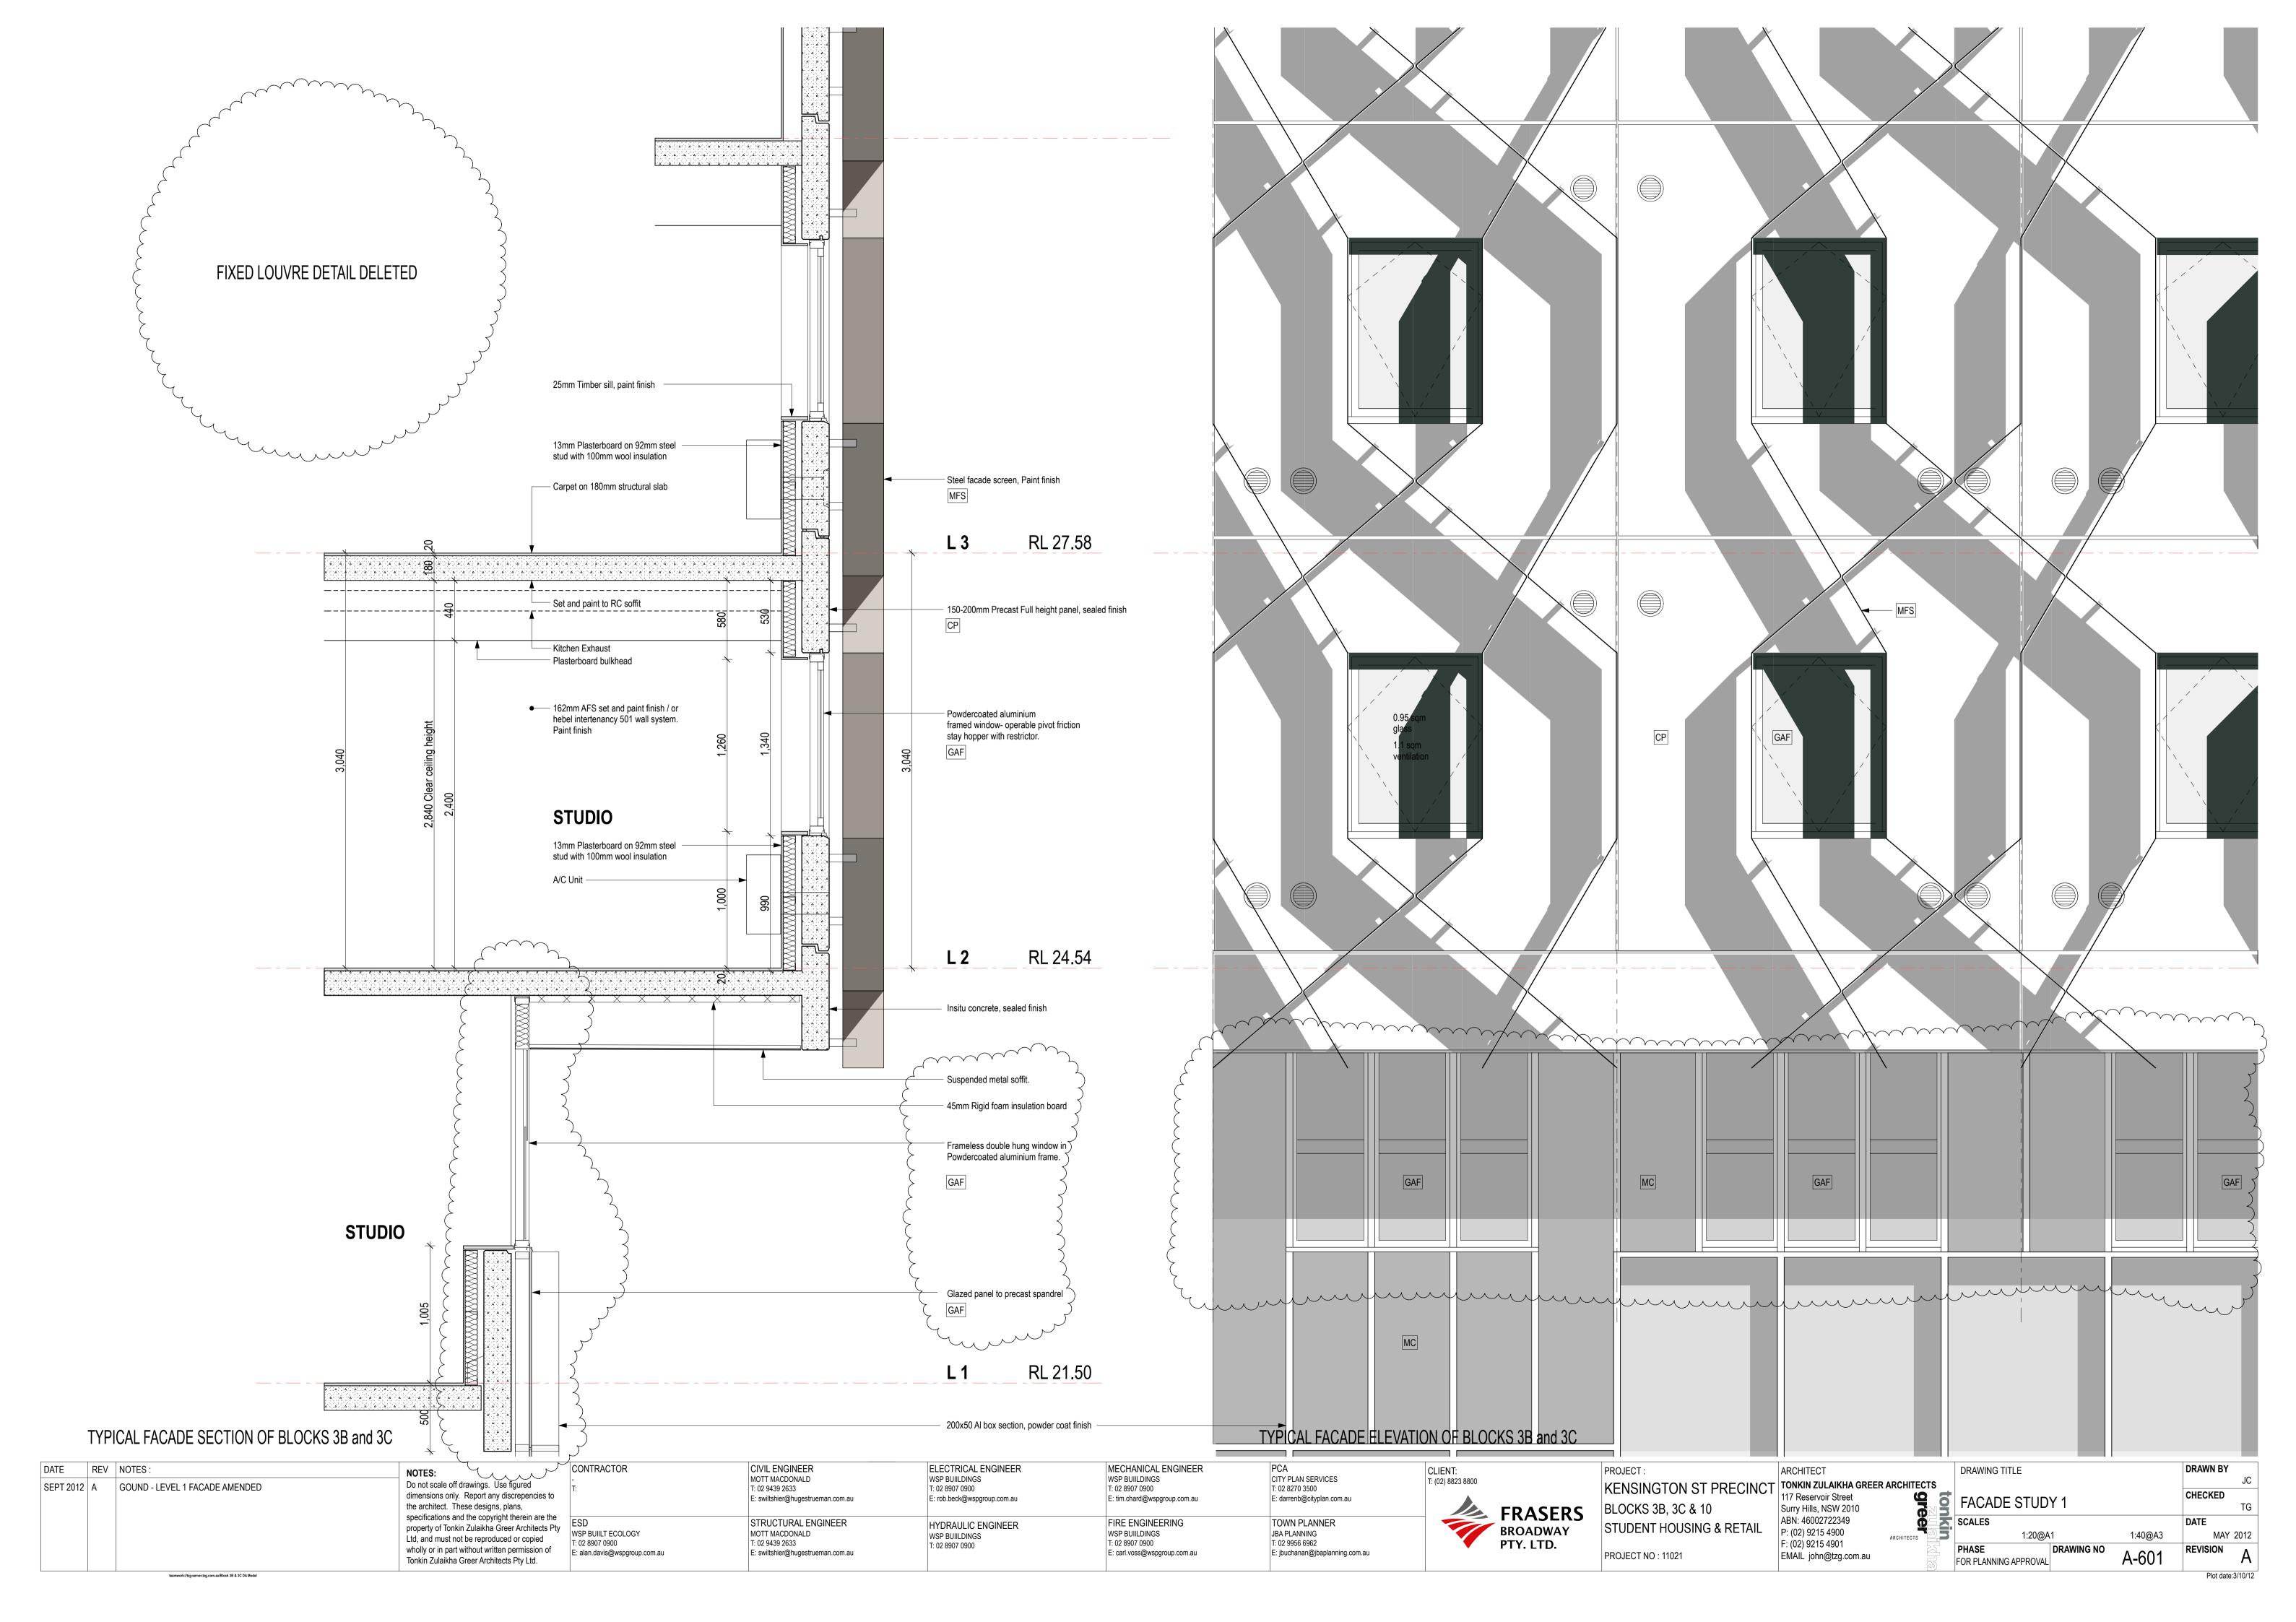

| DATE      | REV | NOTES :                                                 | NOTES:                                                                                                                                                                                                                                            | CONTRACTOR                                                                    | CIVIL ENGINEER                                                                                |
|-----------|-----|---------------------------------------------------------|---------------------------------------------------------------------------------------------------------------------------------------------------------------------------------------------------------------------------------------------------|-------------------------------------------------------------------------------|-----------------------------------------------------------------------------------------------|
| SEPT 2012 | A   | GROUND - LEVEL 1 FACADE AMENDED                         | Do not scale off drawings. Use figured<br>dimensions only. Report any discrepencies to<br>the architect. These designs, plans,                                                                                                                    | -<br>T:                                                                       | MOTT MACDONALD<br>T: 02 9439 2633<br>E: swiltshier@hugestrueman.com.au                        |
|           |     |                                                         | specifications and the copyright therein are the<br>property of Tonkin Zulaikha Greer Architects Pty<br>Ltd, and must not be reproduced or copied<br>wholly or in part without written permission of<br>Tonkin Zulaikha Greer Architects Pty Ltd. | ESD<br>WSP BUIILT ECOLOGY<br>T: 02 8907 0900<br>E: alan.davis@wspgroup.com.au | STRUCTURAL ENGINEER<br>MOTT MACDONALD<br>T: 02 9439 2633<br>E: swiltshier@hugestrueman.com.au |
| <u></u>   | 1   | teamwork://tzg-server.tzg.com.au/Block 38 & 3C DA Model |                                                                                                                                                                                                                                                   |                                                                               |                                                                                               |