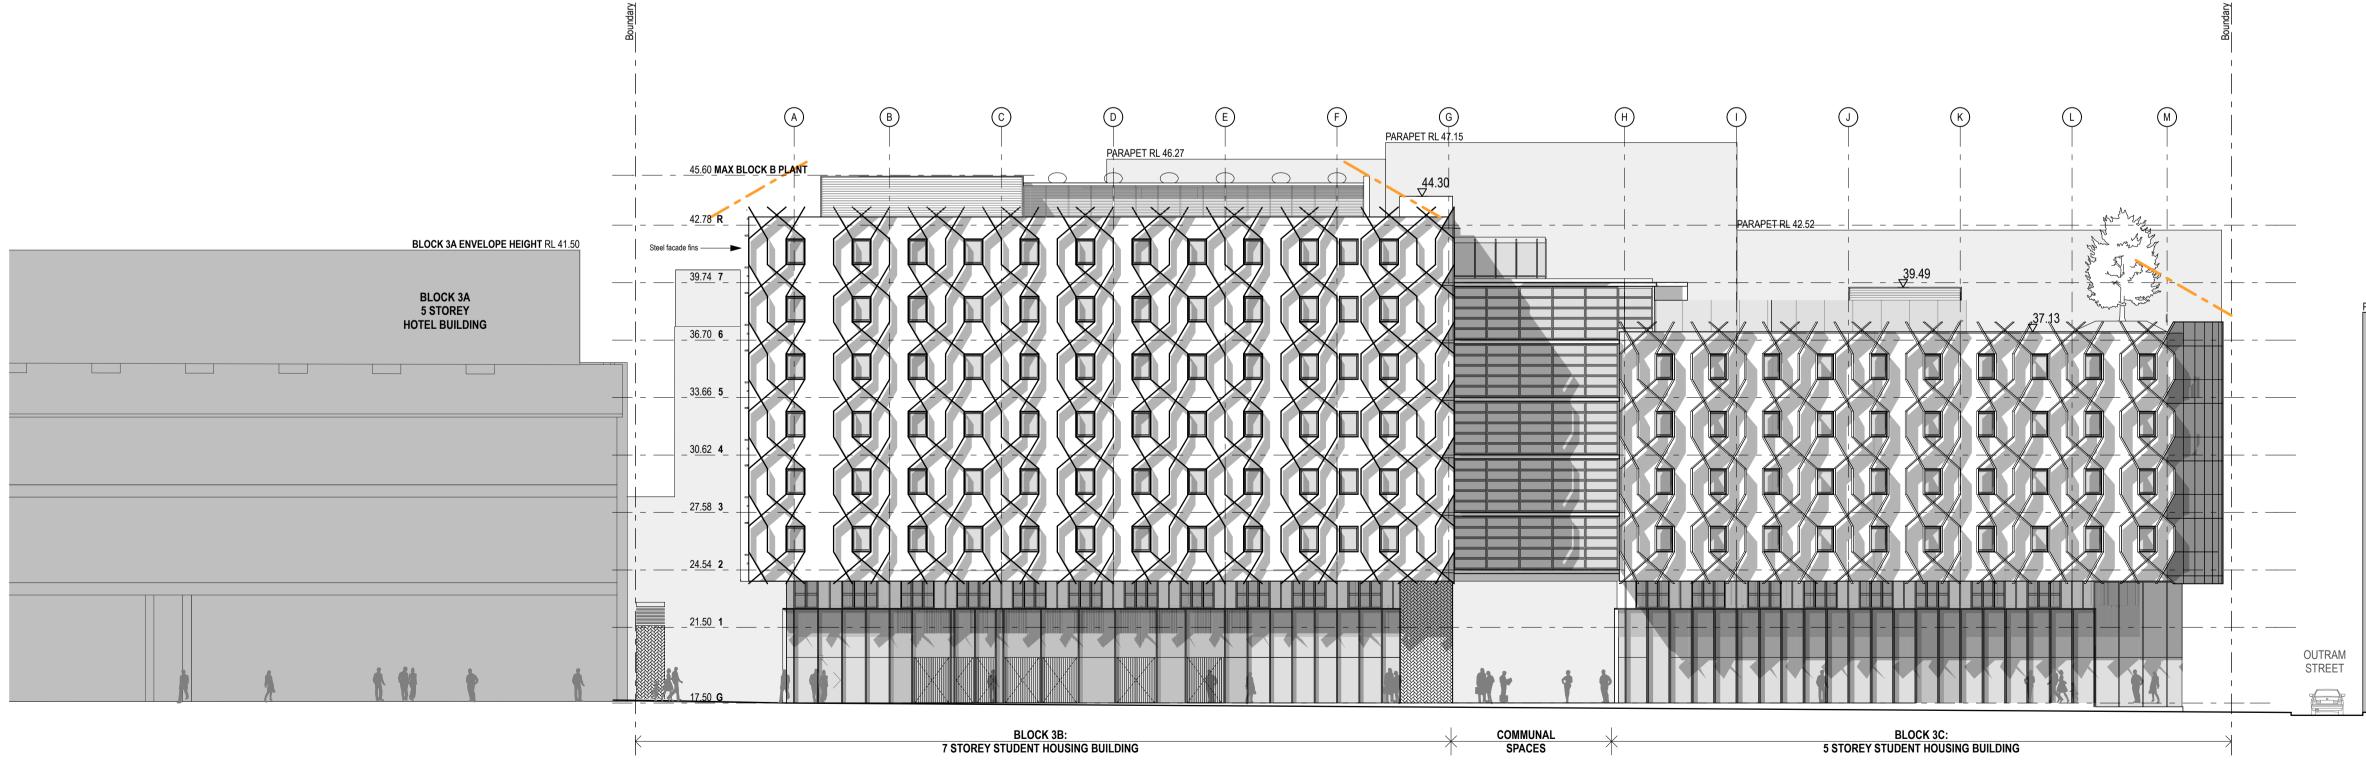

TOWN PLANNER JBA PLANNING T: 02 9956 6962 E: jbuchanan@jbaplanning.com.au CLIENT: T: (02) 8823 8800 FRASERS BROADWAY PTY. LTD.

PROJECT : KENSINGTON ST PREC BLOCKS 3B, 3C & 10 STUDENT HOUSING & RE

|         |                                            |             |                                |            |          | Plot date: |      |
|---------|--------------------------------------------|-------------|--------------------------------|------------|----------|------------|------|
|         | F: (02) 9215 4901<br>EMAIL_john@tzg.com.au |             | PHASE<br>FOR PLANNING APPROVAL | DRAWING NO | A-405    | REVISION   | А    |
|         | P: (02) 9215 4900                          | ARCHITECTS  | 1:100@                         | A1         | 1:200@A3 | MAY        | 2012 |
| RETAIL  | ABN: 46002722349                           |             | SCALES                         |            |          | DATE       |      |
|         | Surry Hills, NSW 2010                      |             | BLOCK 3B/C: E                  | ASTELEVA   | ATION    |            | TG   |
| RECINCT | 117 Reservoir Street                       |             |                                |            |          | CHECKED    |      |
|         | TONKIN ZULAIKHA GREEF                      | RARCHITECTS |                                |            |          |            | JC   |
|         | ARCHITECT                                  |             | DRAWING TITLE                  |            |          | DRAWN BY   |      |