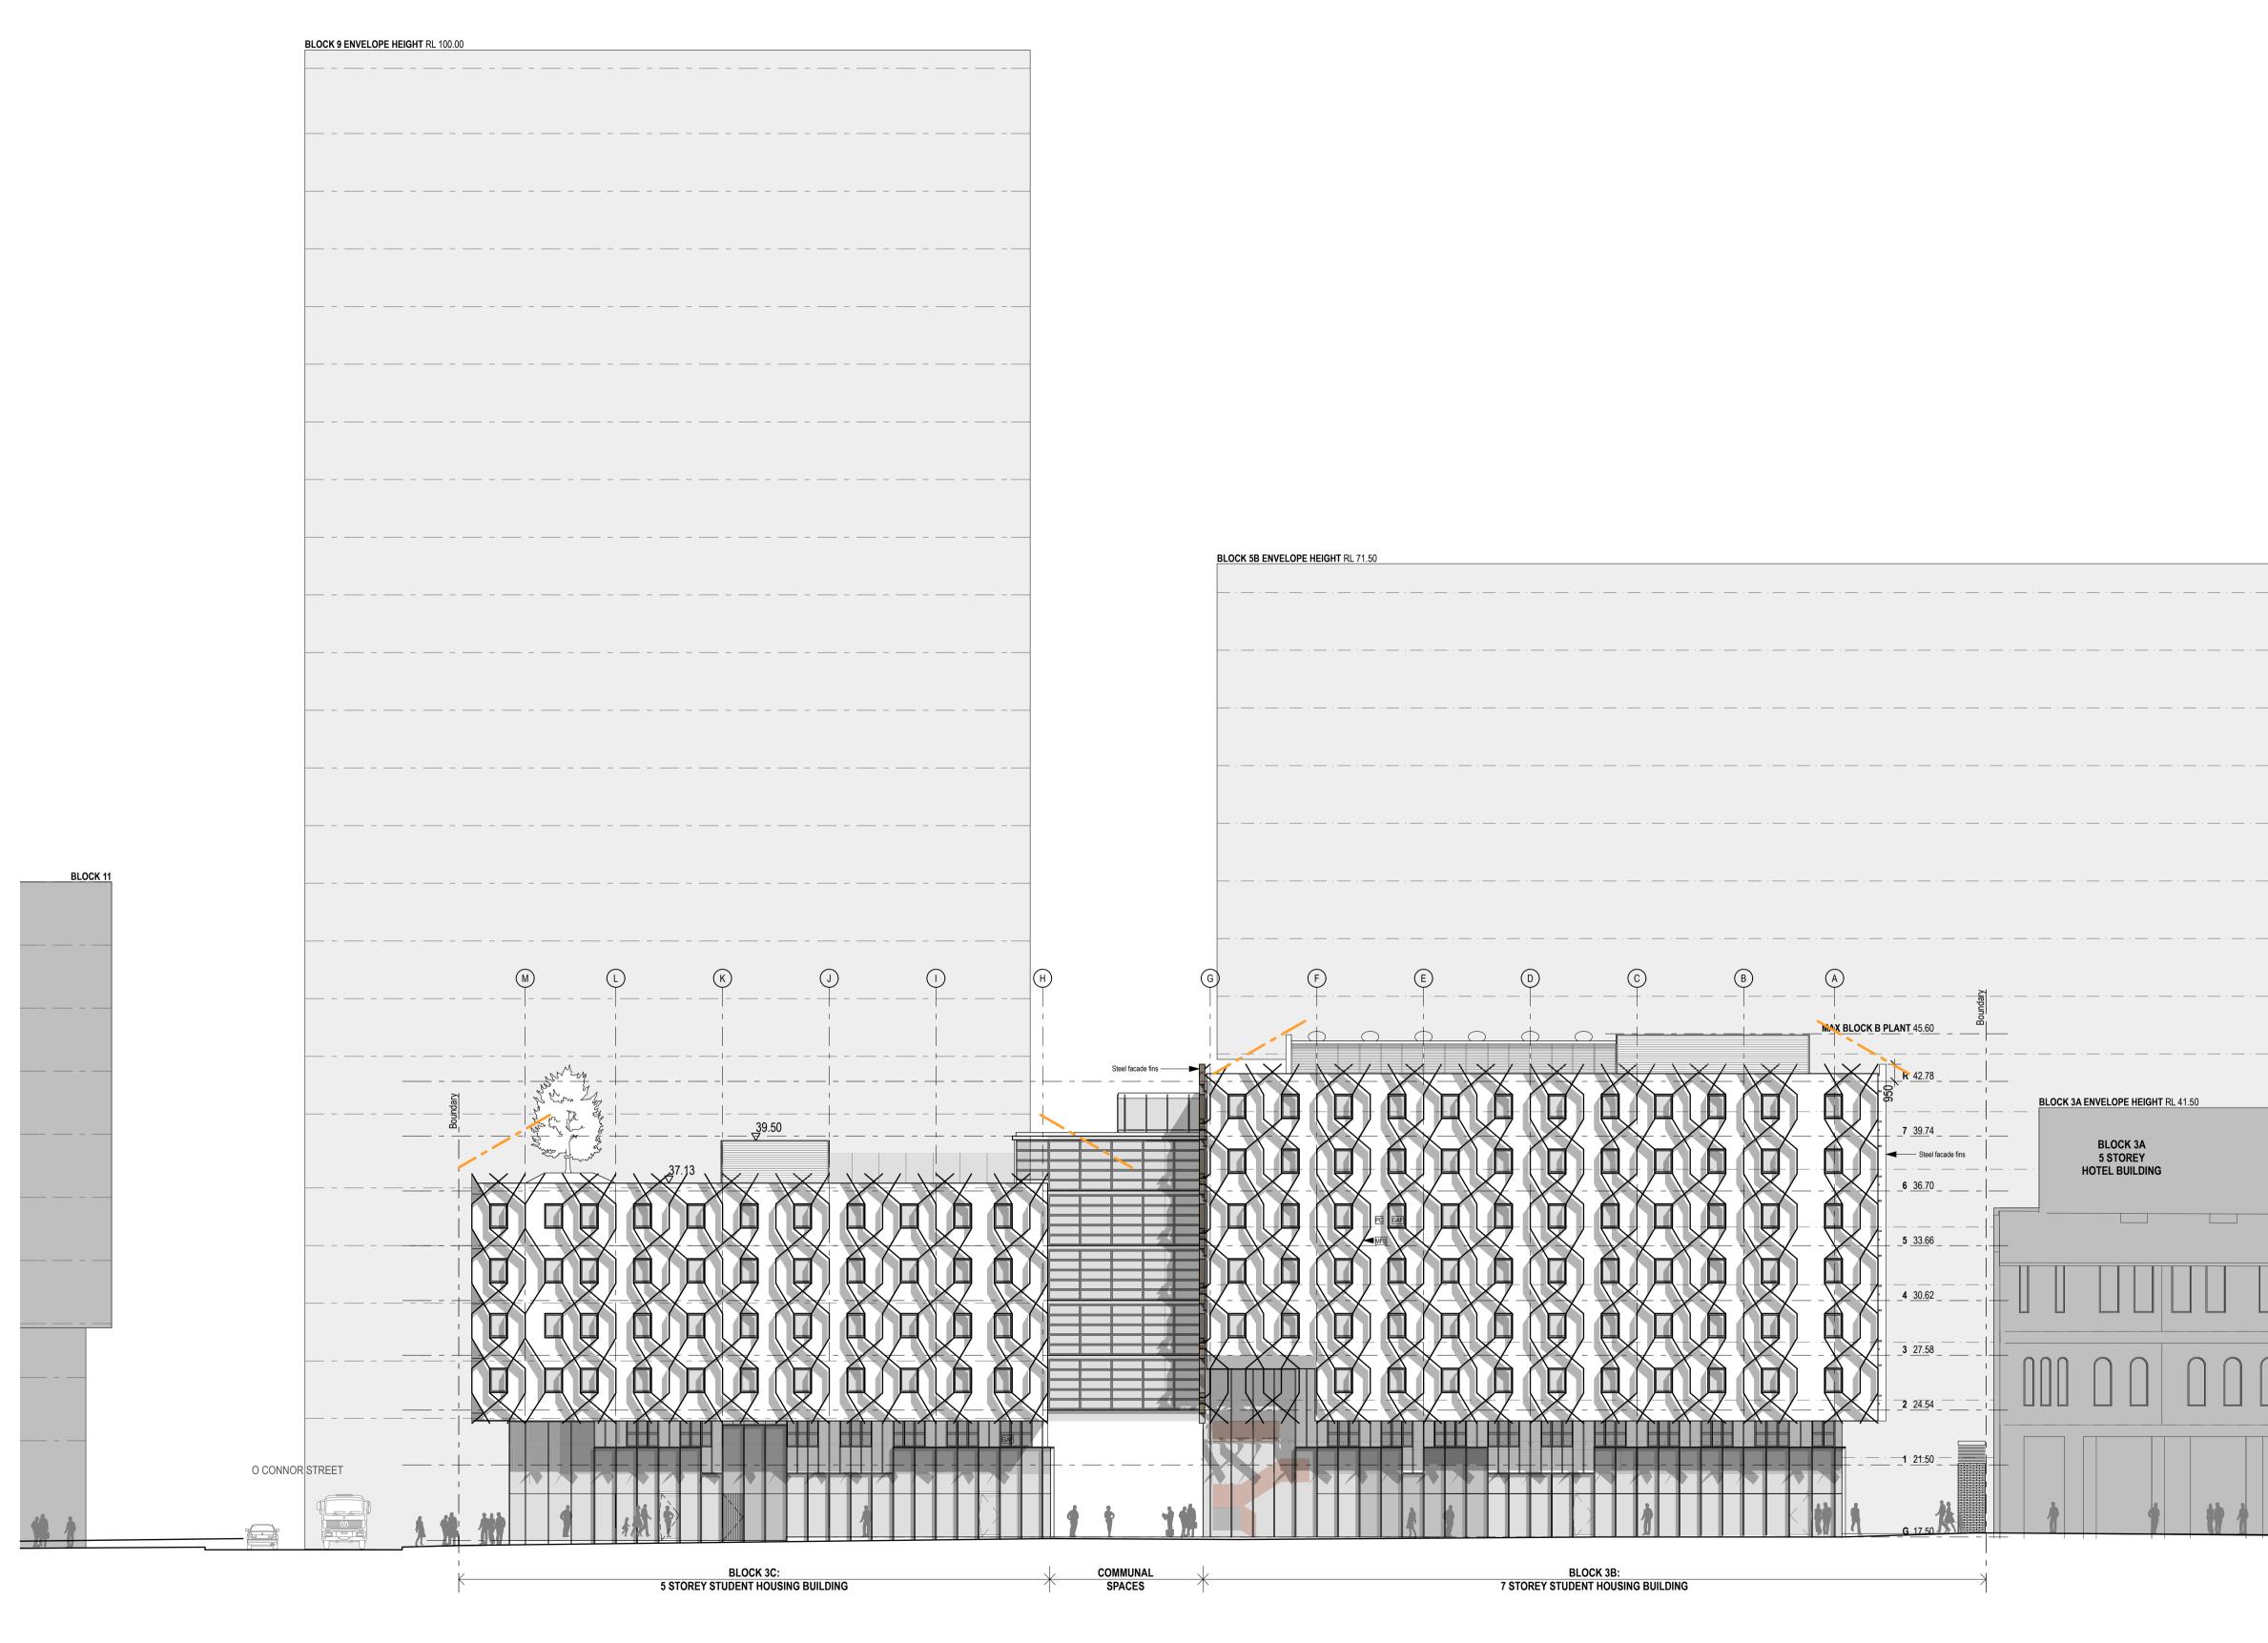

|        | ARCHITECT                                     |            | DRAWING TITLE                  |            |          | DRAWN BY   |         |
|--------|-----------------------------------------------|------------|--------------------------------|------------|----------|------------|---------|
| ECINCT | TONKIN ZULAIKHA GREER                         | _          |                                |            |          |            | JC      |
|        | 117 Reservoir Street<br>Surry Hills, NSW 2010 | gre        | CONTEXT: EAS                   | ST ELEVATI | ON       | CHECKED    | TG      |
| RETAIL | ABN: 46002722349                              | Ŭ X        | SCALES                         |            |          | DATE       |         |
|        | P: (02) 9215 4900                             | ARCHITECTS | 1:200@                         | A1         | 1:400@A3 | MAY        | 2012    |
|        | F: (02) 9215 4901<br>EMAIL john@tzg.com.au    | Ana Ana    | PHASE<br>FOR PLANNING APPROVAL | DRAWING NO | A-401    | REVISION   | А       |
|        | •                                             |            |                                |            |          | Plot date: | 3/10/12 |