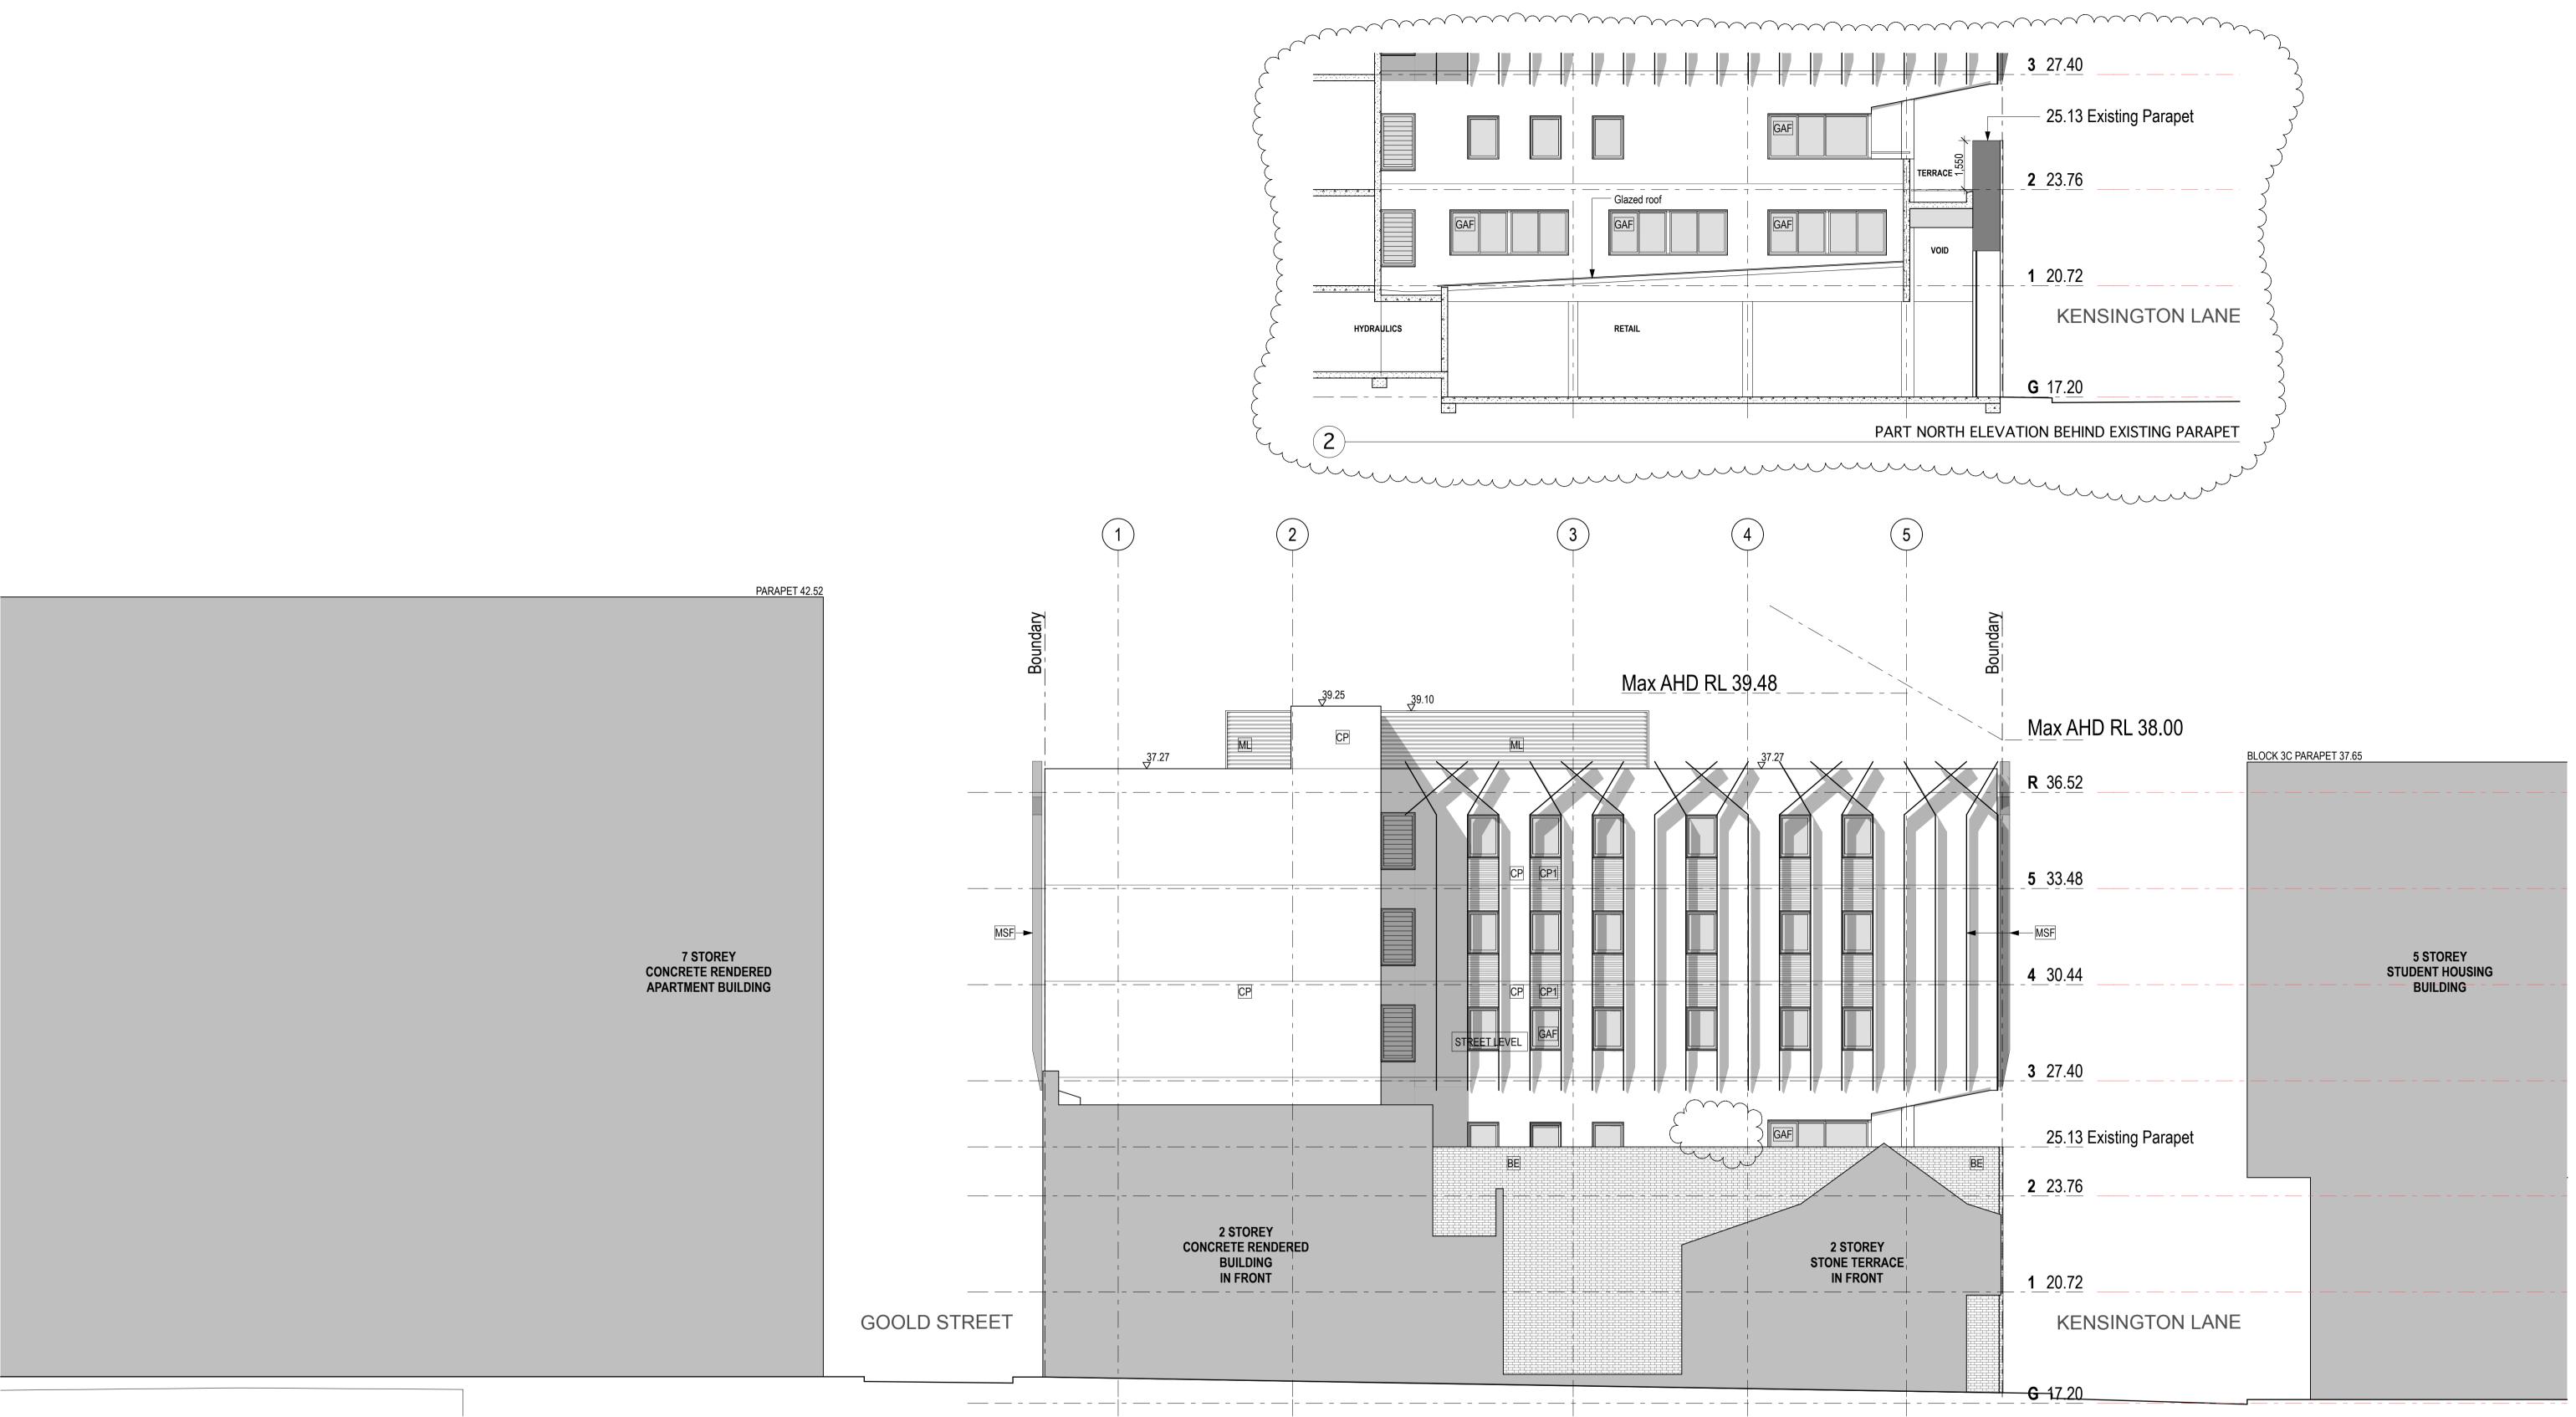

| Steel facade fins | PARAPET RL 42.52<br>7 STOREY<br>CONCRETE RENDERED<br>APARTMENT BUILDING |
|-------------------|-------------------------------------------------------------------------|
| GOOLD STREET      |                                                                         |

|                          |                  | PARAPET RL 41.85 | PARAPET RL 42.02 |  |
|--------------------------|------------------|------------------|------------------|--|
| RAPET RL 38.17           |                  |                  |                  |  |
| 5 STOREY                 |                  |                  |                  |  |
| BRICK BUILDING<br>BEYOND | ROOF RIDGE RL 25 | 53               |                  |  |
|                          |                  |                  |                  |  |
| **                       | 1                |                  |                  |  |