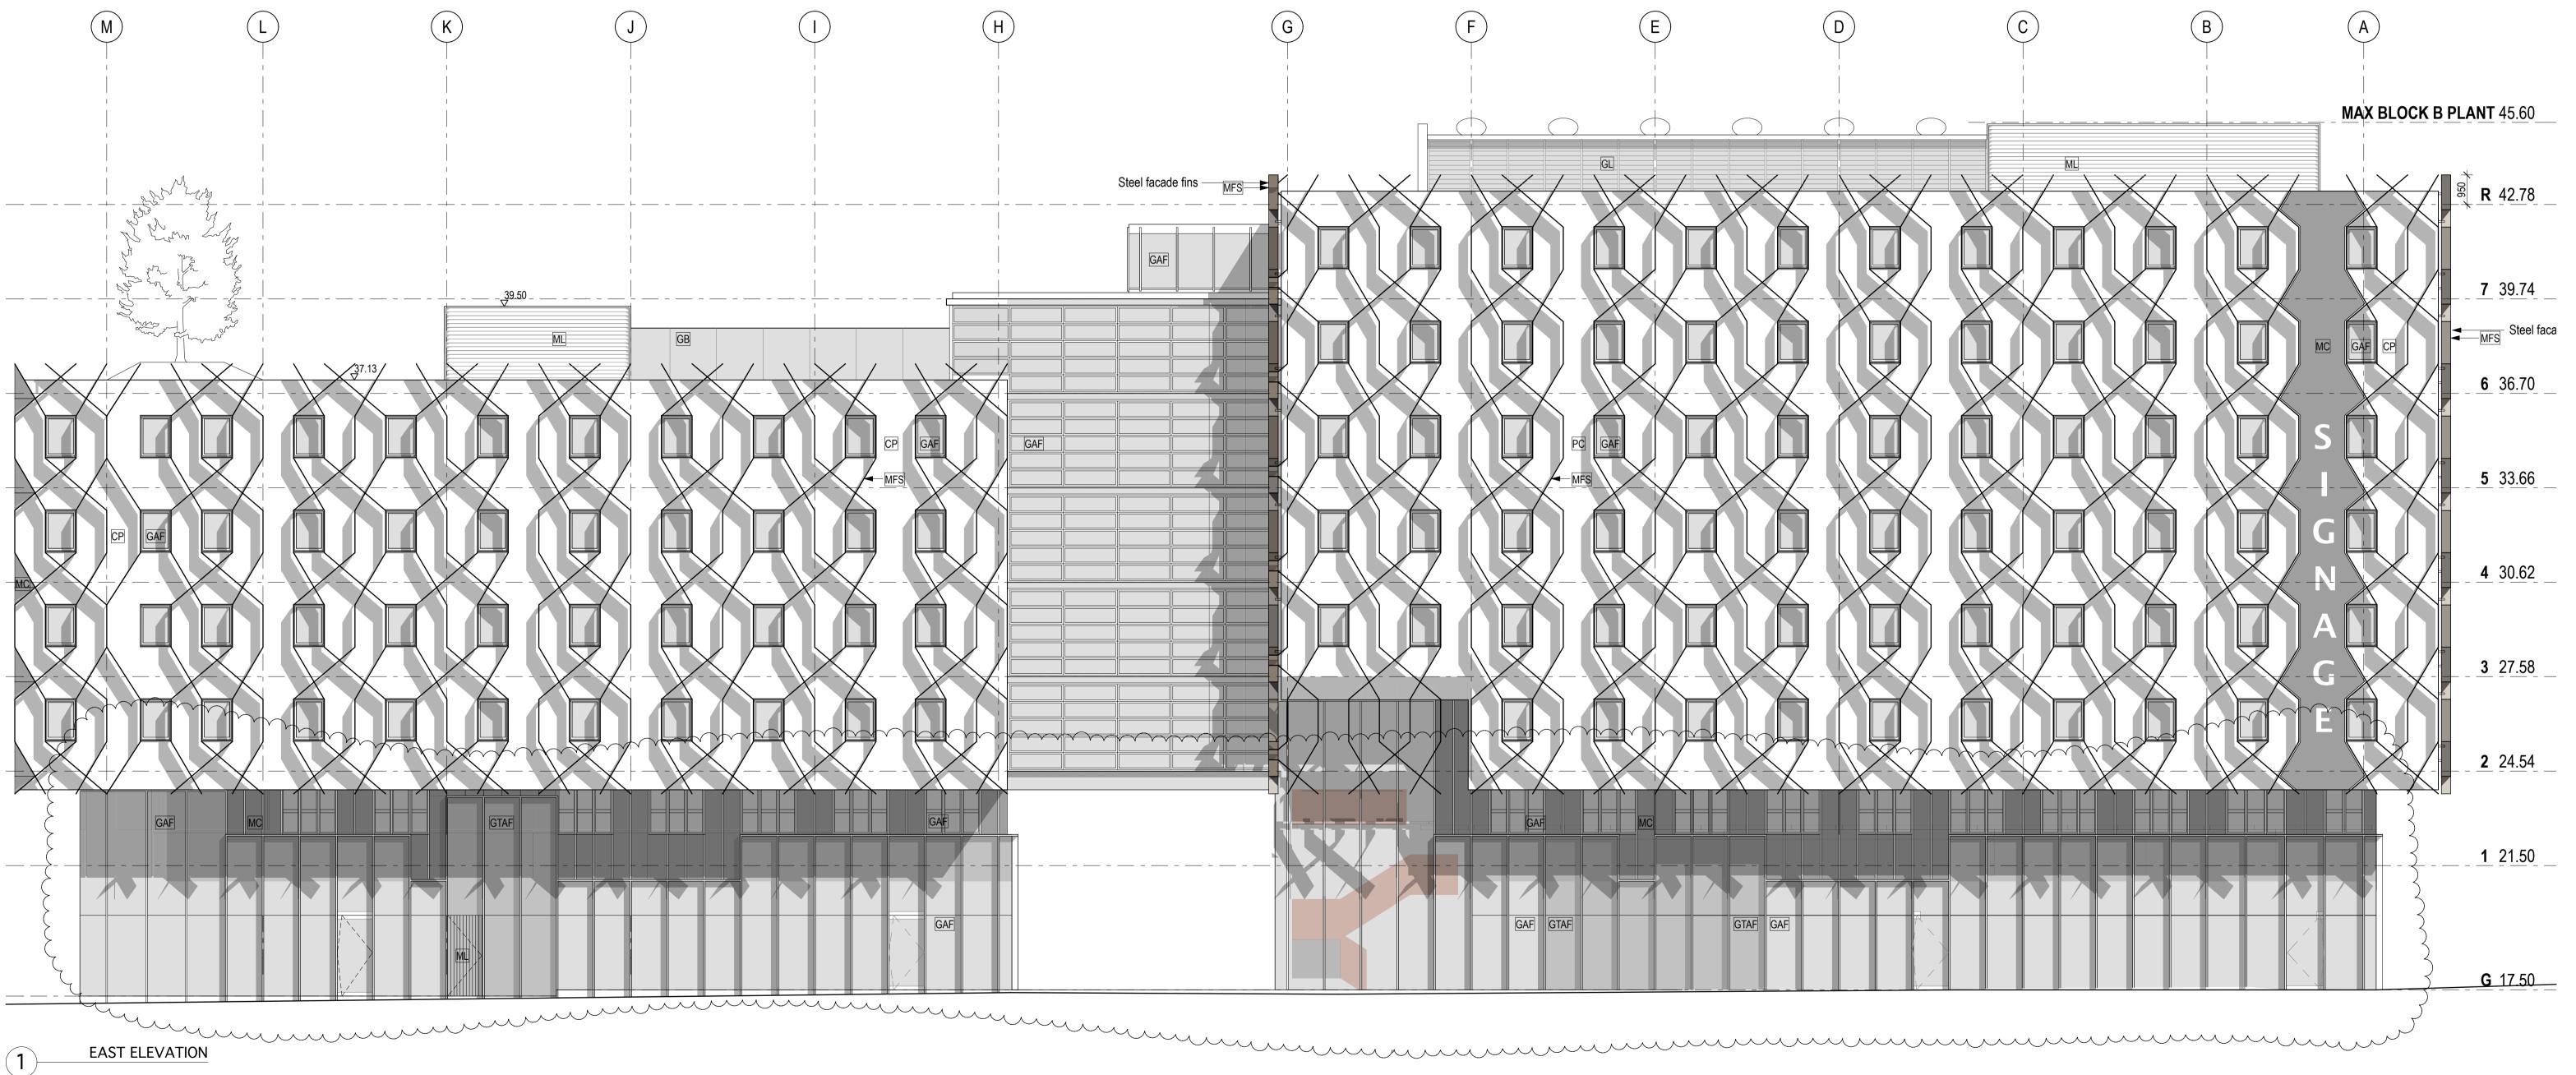

TOWN PLANNER JBA PLANNING T: 02 9956 6962 E: jbuchanan@jbaplanning.com.au CLIENT: T: (02) 8823 8800 FRASERS BROADWAY PTY. LTD.

PROJECT : KENSINGTON ST PREC BLOCKS 3B, 3C & 10 STUDENT HOUSING & RE

|         |                                            |             |                                |            |          | Plot date: |      |
|---------|--------------------------------------------|-------------|--------------------------------|------------|----------|------------|------|
|         | F: (02) 9215 4901<br>EMAIL_john@tzg.com.au |             | PHASE<br>FOR PLANNING APPROVAL | DRAWING NO | A-405    | REVISION   | А    |
|         | P: (02) 9215 4900                          | ARCHITECTS  | 1:100@                         | A1         | 1:200@A3 | MAY        | 2012 |
| RETAIL  | ABN: 46002722349                           |             | SCALES                         |            |          | DATE       |      |
|         | Surry Hills, NSW 2010                      |             | BLOCK 3B/C: E                  | ASTELEVA   | ATION    |            | TG   |
| RECINCT | 117 Reservoir Street                       |             |                                |            |          | CHECKED    |      |
|         | TONKIN ZULAIKHA GREEF                      | RARCHITECTS |                                |            |          |            | JC   |
|         | ARCHITECT                                  |             | DRAWING TITLE                  |            |          | DRAWN BY   |      |