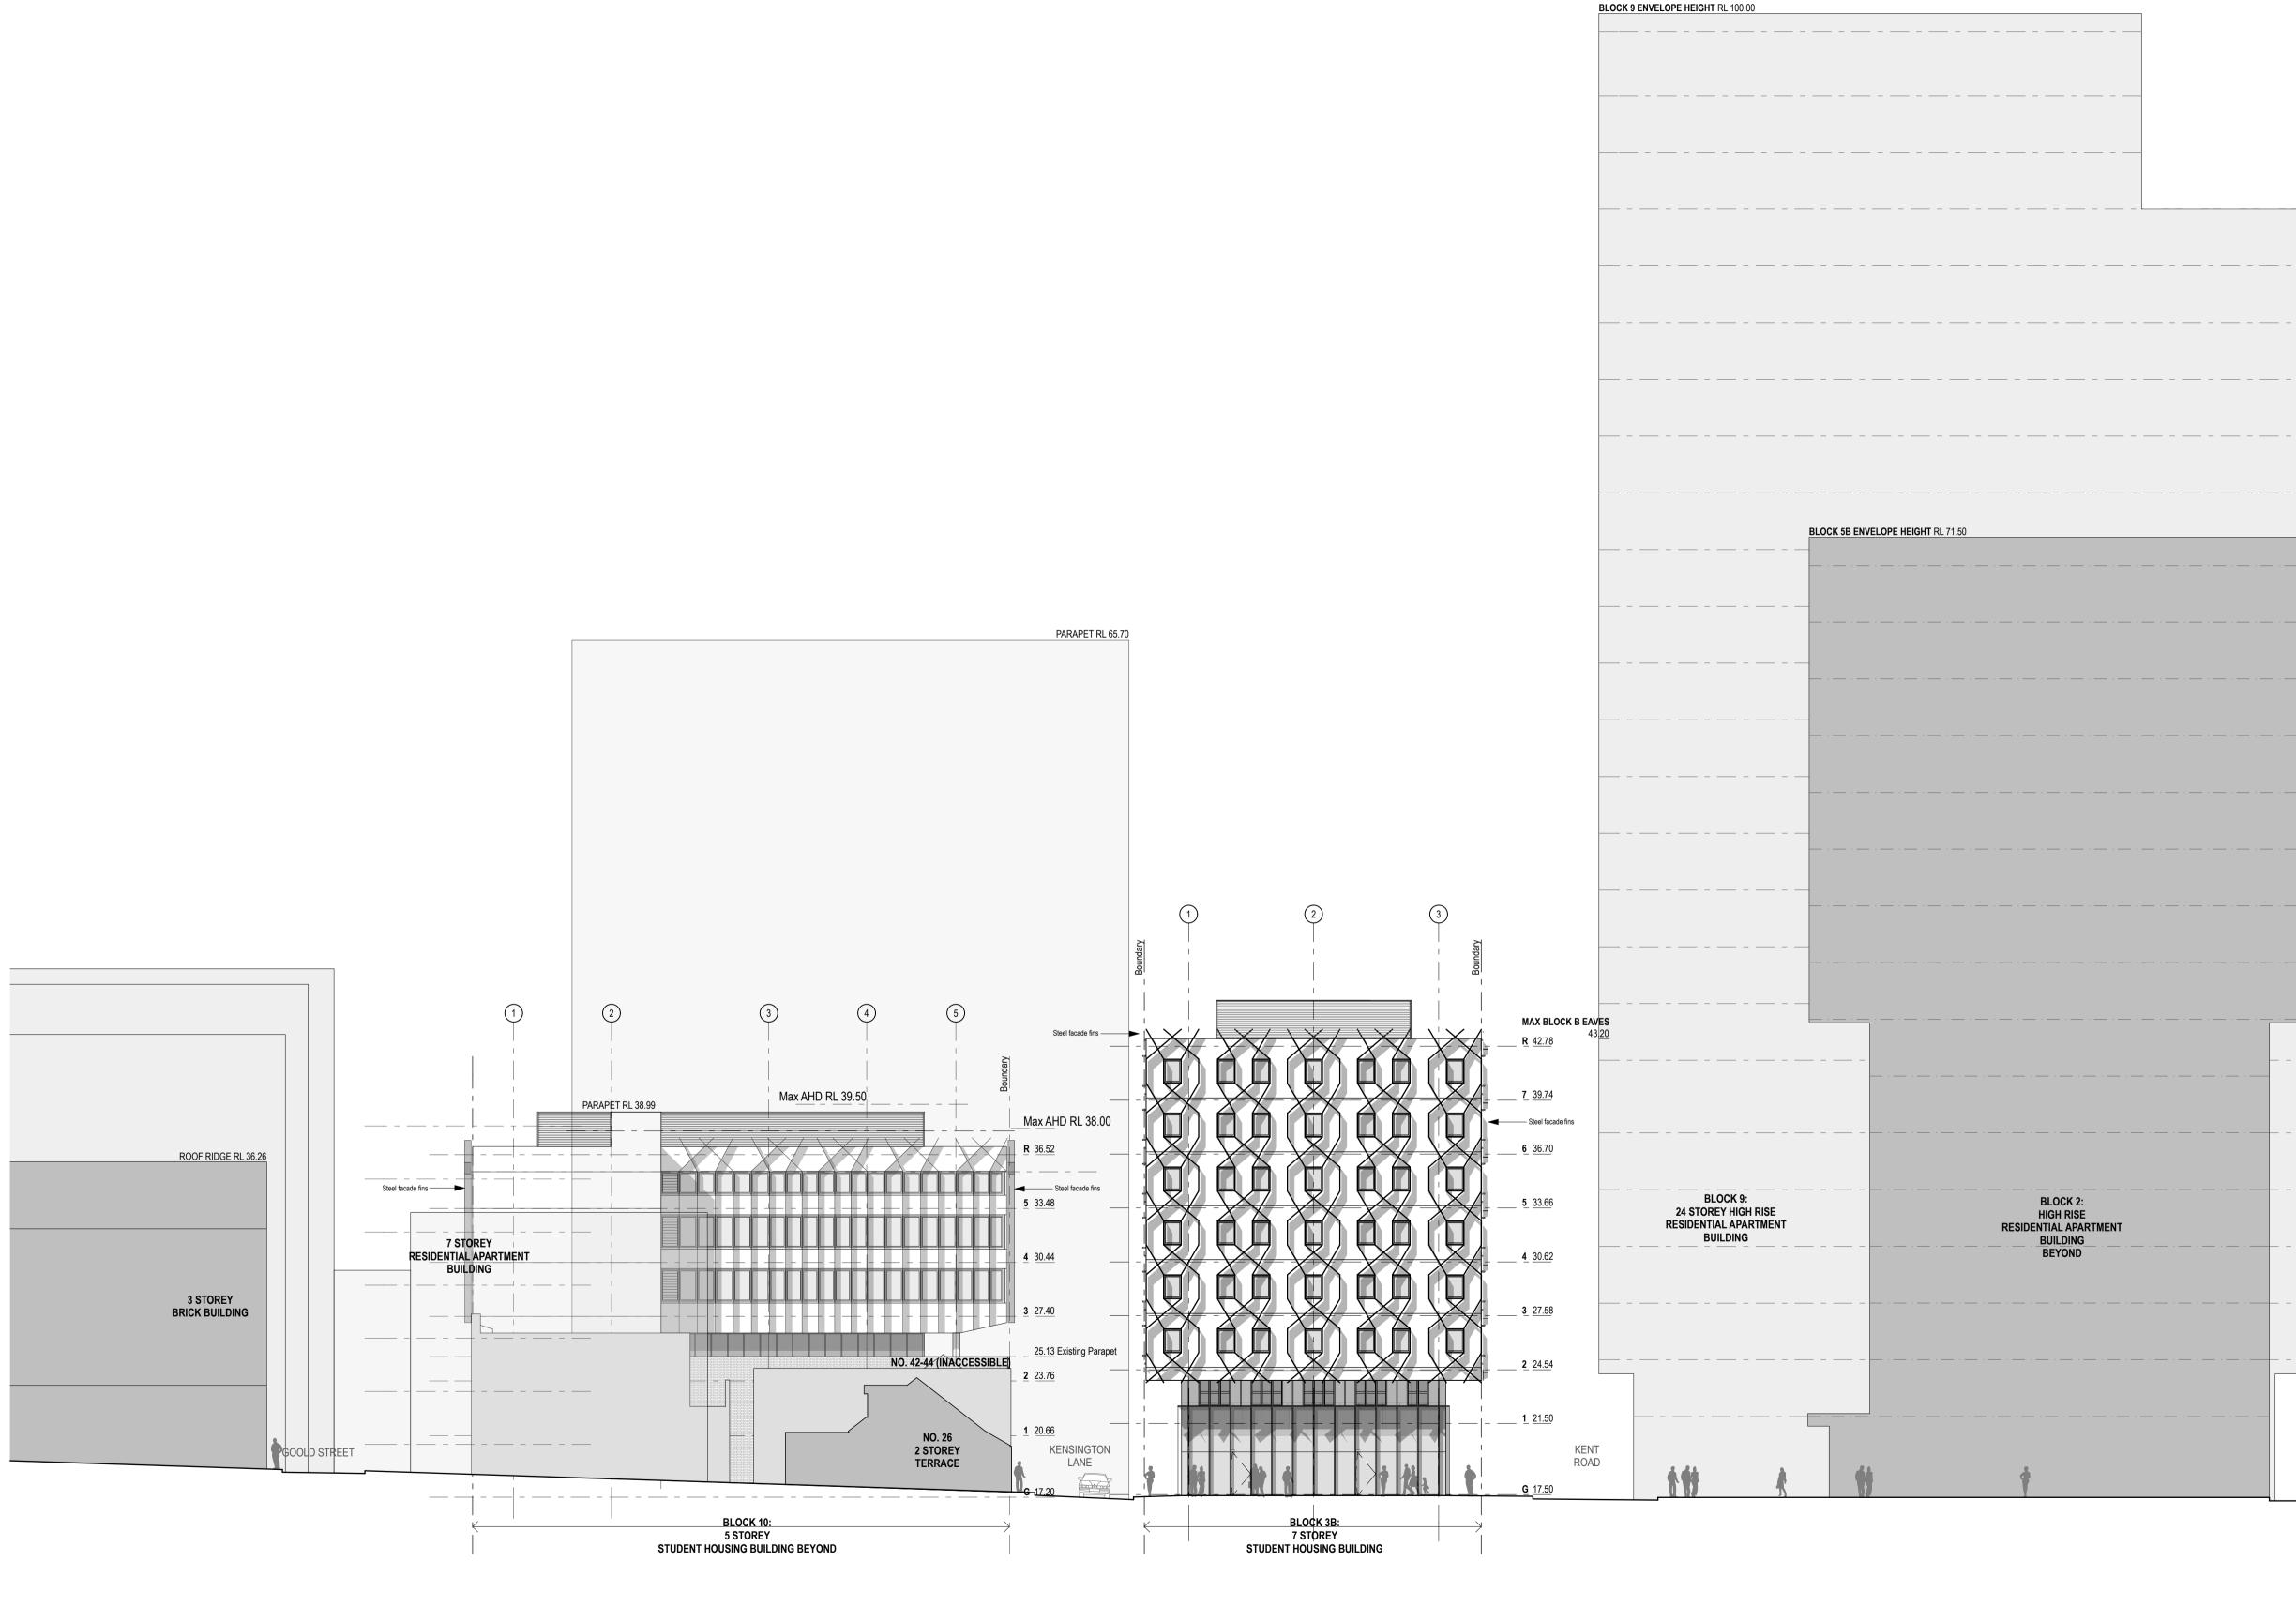

TOWN PLANNER JBA PLANNING T: 02 9956 6962 E: jbuchanan@jbaplanning.com.au

PROJECT : KENSINGTON ST PREC BLOCKS 3B, 3C & 10 STUDENT HOUSING & RE

|                   |                  | RECINCT TONKIN ZULAIKHA GREER ARCHITECTS<br>117 Reservoir Street<br>Surry Hills, NSW 2010 BLOCK 3B/C: WEST ELEVATION CHECKED | RETAIL |            | ۵۵1            | 1.200@43 | <br><sup>7</sup> 2012 |
|-------------------|------------------|------------------------------------------------------------------------------------------------------------------------------|--------|------------|----------------|----------|-----------------------|
| F: (02) 9215 4901 | RETAIL DATE DATE | 117 Reservoir Street       Surry Hills, NSW 2010         ABN: 46002722349       Scales         DATE                          |        | ARCHITECTS | <br>DRAWING NO | A-407    | <br>A                 |