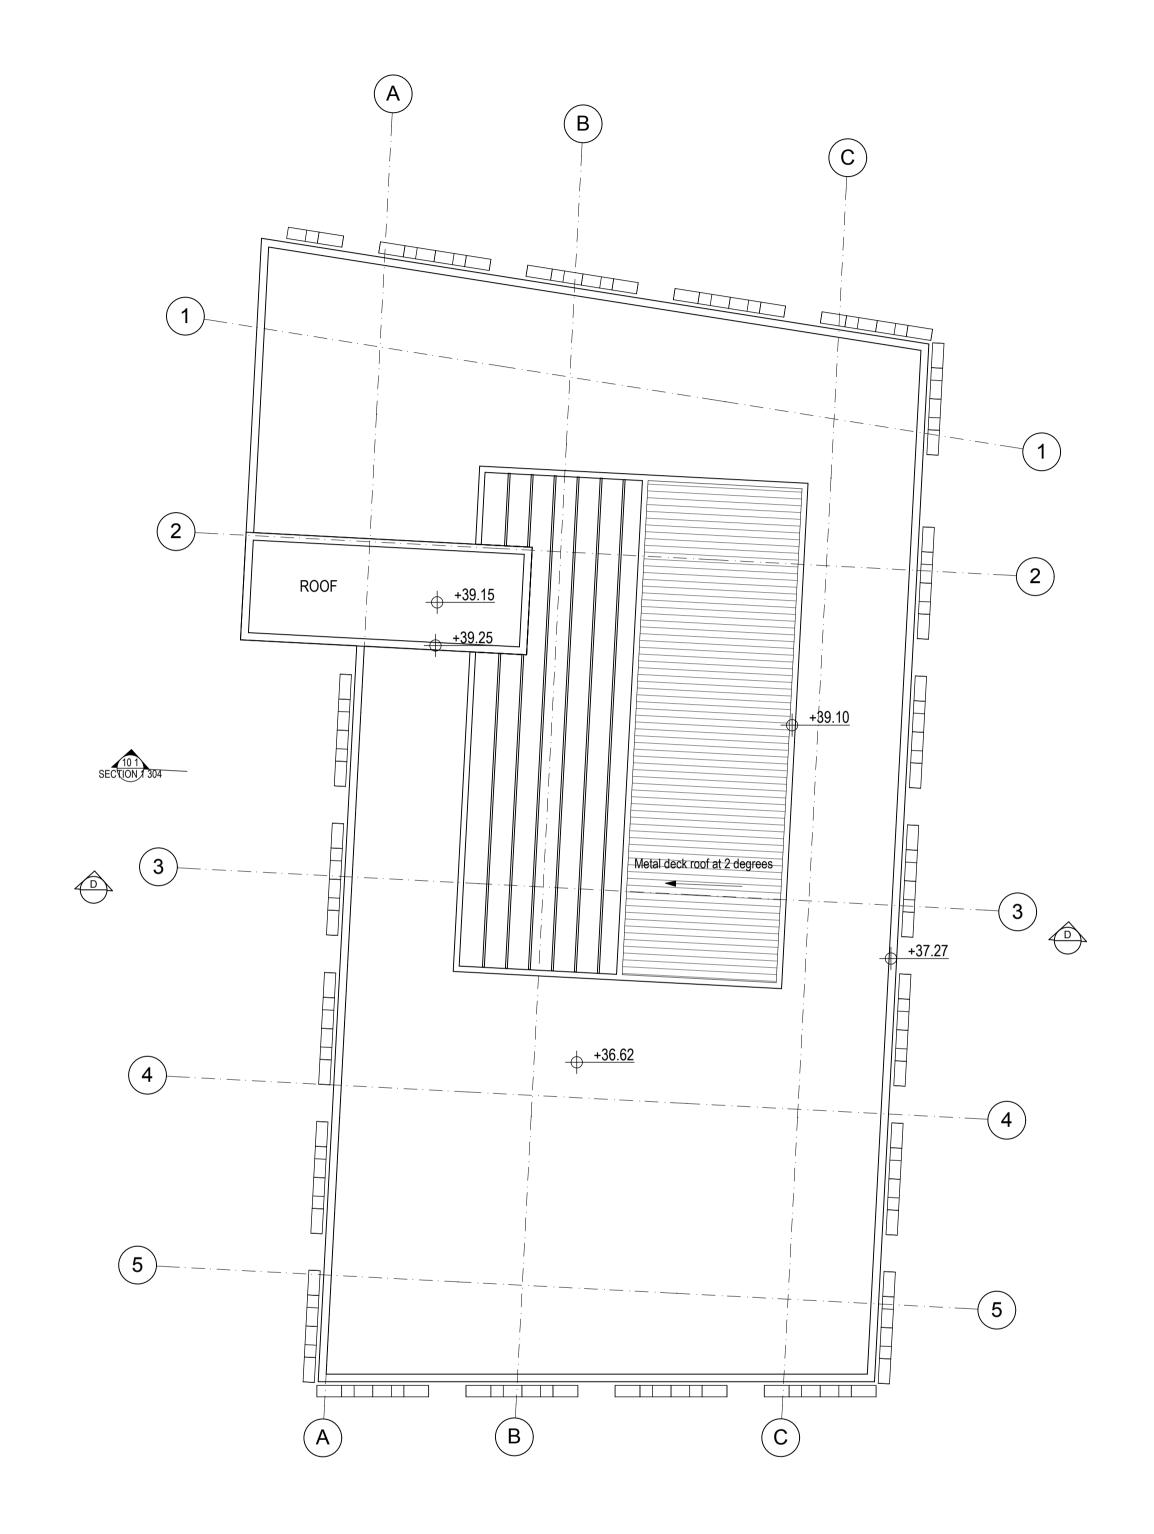

| ATE REV NOTES: | NOTES: CONTRACTOR                                                                                                                                                                                                            | CIVIL ENGINEER MOTT MACDONALD                        | ELECTRICAL ENGINEER WSP BUILDINGS                         | MECHANICAL ENGINEER WSP BUILDINGS               | PCA<br>CITY PLAN SERVICES                     | CLIENT:<br>T: (02) 8823 8800 | PROJECT:                                     | ARCHITECT                                                                   | DRAWING TITLE            | DRAWN BY               |
|----------------|------------------------------------------------------------------------------------------------------------------------------------------------------------------------------------------------------------------------------|------------------------------------------------------|-----------------------------------------------------------|-------------------------------------------------|-----------------------------------------------|------------------------------|----------------------------------------------|-----------------------------------------------------------------------------|--------------------------|------------------------|
|                | Do not scale off drawings. Use figured dimensions only. Report any discrepencies to the architect. These designs, plans,                                                                                                     | T: 02 9439 2633<br>E: swiltshier@hugestrueman.com.au | WSP BUILDINGS T: 02 8907 0900 E: rob.beck@wspgroup.com.au | T: 02 8907 0900<br>E: tim.chard@wspgroup.com.au | T: 02 8270 3500<br>E: darrenb@cityplan.com.au | TD ACEDC                     | KENSINGTON ST PRECINCT<br>BLOCKS 3B, 3C & 10 | TONKIN ZULAIKHA GREER ARCHITECTS 117 Reservoir Street Surry Hills, NSW 2010 | BLOCK 10: ROOF           | CHECKED                |
|                | specifications and the copyright therein are the property of Tonkin Zulaikha Greer Architects Pty Ltd, and must not be reproduced or copied  ESD WSP BUILT ECOLOGY THE PROPERTY AND ADDRESS OF THE PROPERTY AND ADDRESS OF T | STRUCTURAL ENGINEER MOTT MACDONALD T: 02 9439 2633   | HYDRAULIC ENGINEER WSP BUILDINGS                          | FIRE ENGINEERING WSP BUILLDINGS T: 02 8007 0000 | TOWN PLANNER JBA PLANNING T. 00 0056 6062     | PROPERTY                     | STUDENT HOUSING & RETAIL                     | P: (02) 9215 4900                                                           | SCALES 1:100@A1          | 1:200@A3 <b>DATE</b>   |
|                | wholly or in part without written permission of Tonkin Zulaikha Greer Architects Pty Ltd.                                                                                                                                    | E: swiltshier@hugestrueman.com.au                    | T: 02 8907 0900                                           | E: carl.voss@wspgroup.com.au                    | E: jbuchanan@jbaplanning.com.au               | •                            | PROJECT NO: 11021                            | F: (02) 9215 4901<br>EMAIL john@tzg.com.au                                  | PHASE SKETCH DESIGN DRAW | VING NO A-214 REVISION |