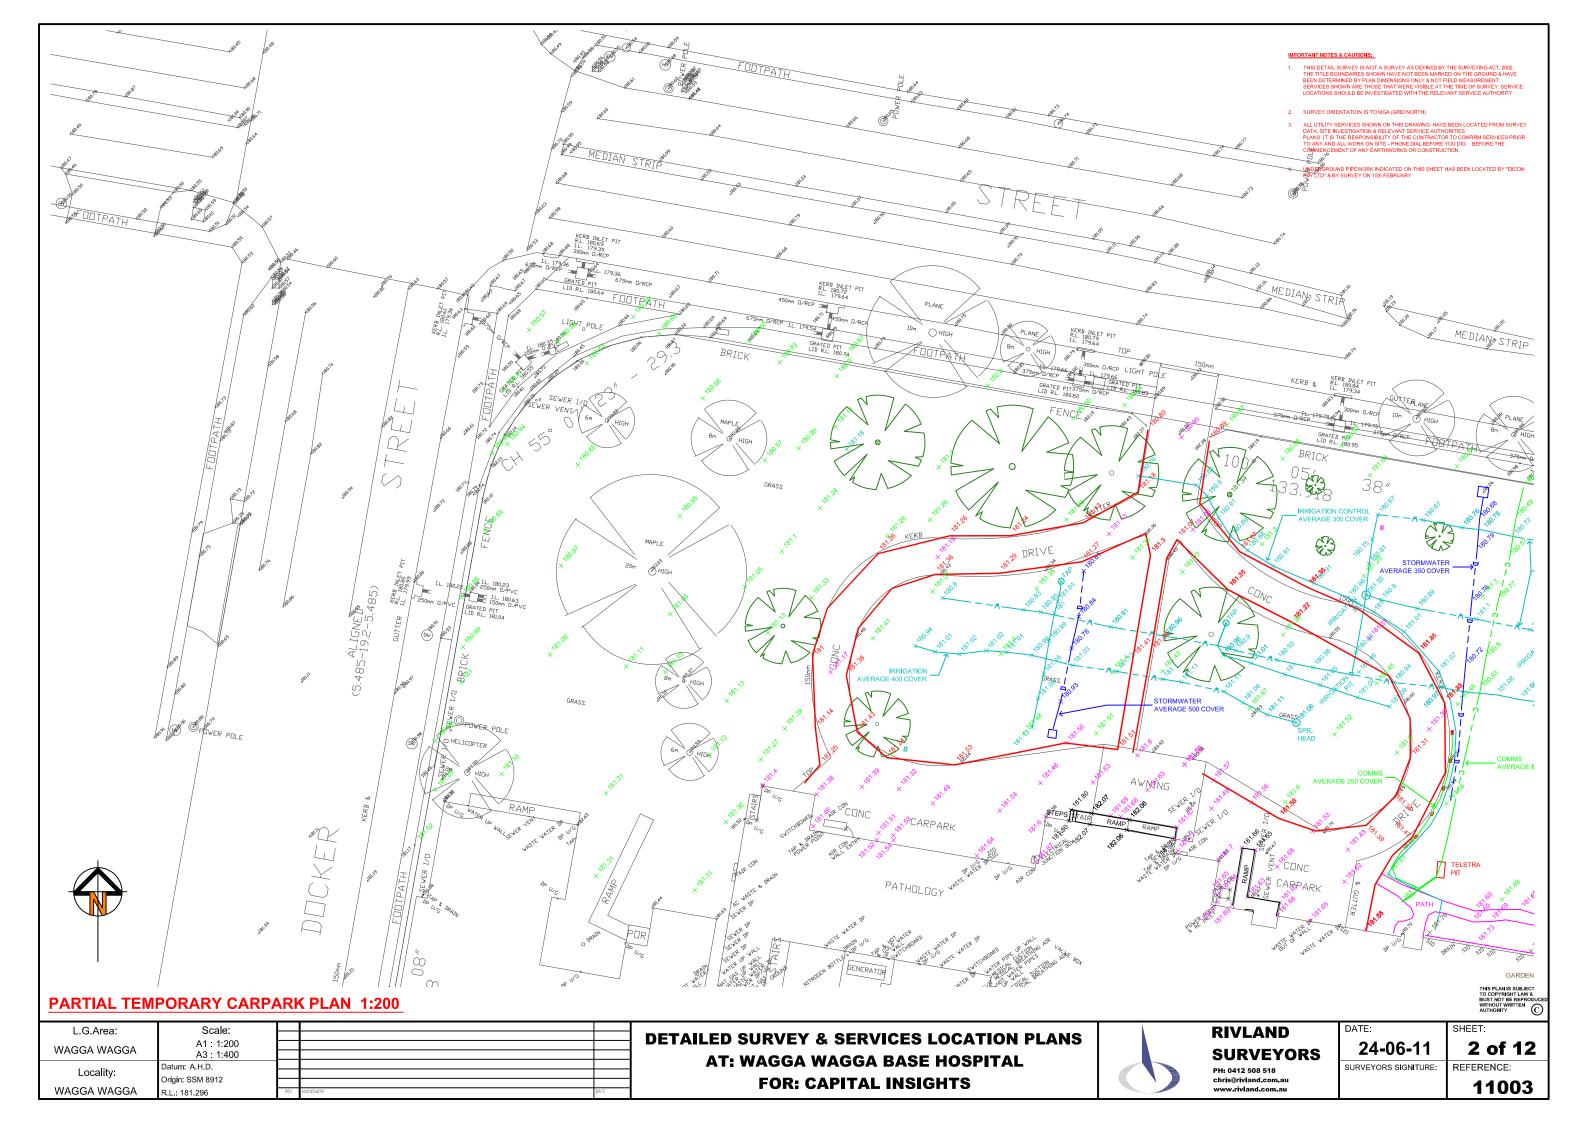

## **DETAILED SURVEY & SERVICES LOCATION PLANS** AT: WAGGA WAGGA BASE HOSPITAL **WAGGA WAGGA, NSW 2650 FOR: CAPITAL INSIGHTS**

|              | Sheet List Table                                                               |  |  |  |
|--------------|--------------------------------------------------------------------------------|--|--|--|
| Sheet Number | Sheet Title                                                                    |  |  |  |
| 1            | COVER PAGE                                                                     |  |  |  |
| 2            | PARTIAL TEMPORARY CARPARK PLAN                                                 |  |  |  |
| 3            | PARTIAL TEMPORARY CARPARK PLAN                                                 |  |  |  |
| 4            | PARTIAL EXISTING CARPARK SERVICES PLAN                                         |  |  |  |
| 5            | PARTIAL EXISTING CARPARK SERVICES PLAN                                         |  |  |  |
| 6            | LEWIS DRIVE SERVICES PLAN                                                      |  |  |  |
| 7            | YATHONG STREET SERVICES PLAN                                                   |  |  |  |
| 8            | LOCATION 2 DETAIL & SERVICES PLAN                                              |  |  |  |
| 9            | EMERGENCY DEPARTMENT DETAIL & LEVELS PLAN<br>& TOWER BUILDING ROOF LEVELS PLAN |  |  |  |
| 10           | PARTIAL LOCATION 1 OVERLAND FLOW PATH PLAN                                     |  |  |  |
| 11           | PARTIAL LOCATION 1 OVERLAND FLOW PATH PLAN                                     |  |  |  |
| 12           | CO-ORDINATES LOCATION PLAN                                                     |  |  |  |
| 13           | CENTRAL BUILDING SERVICES                                                      |  |  |  |