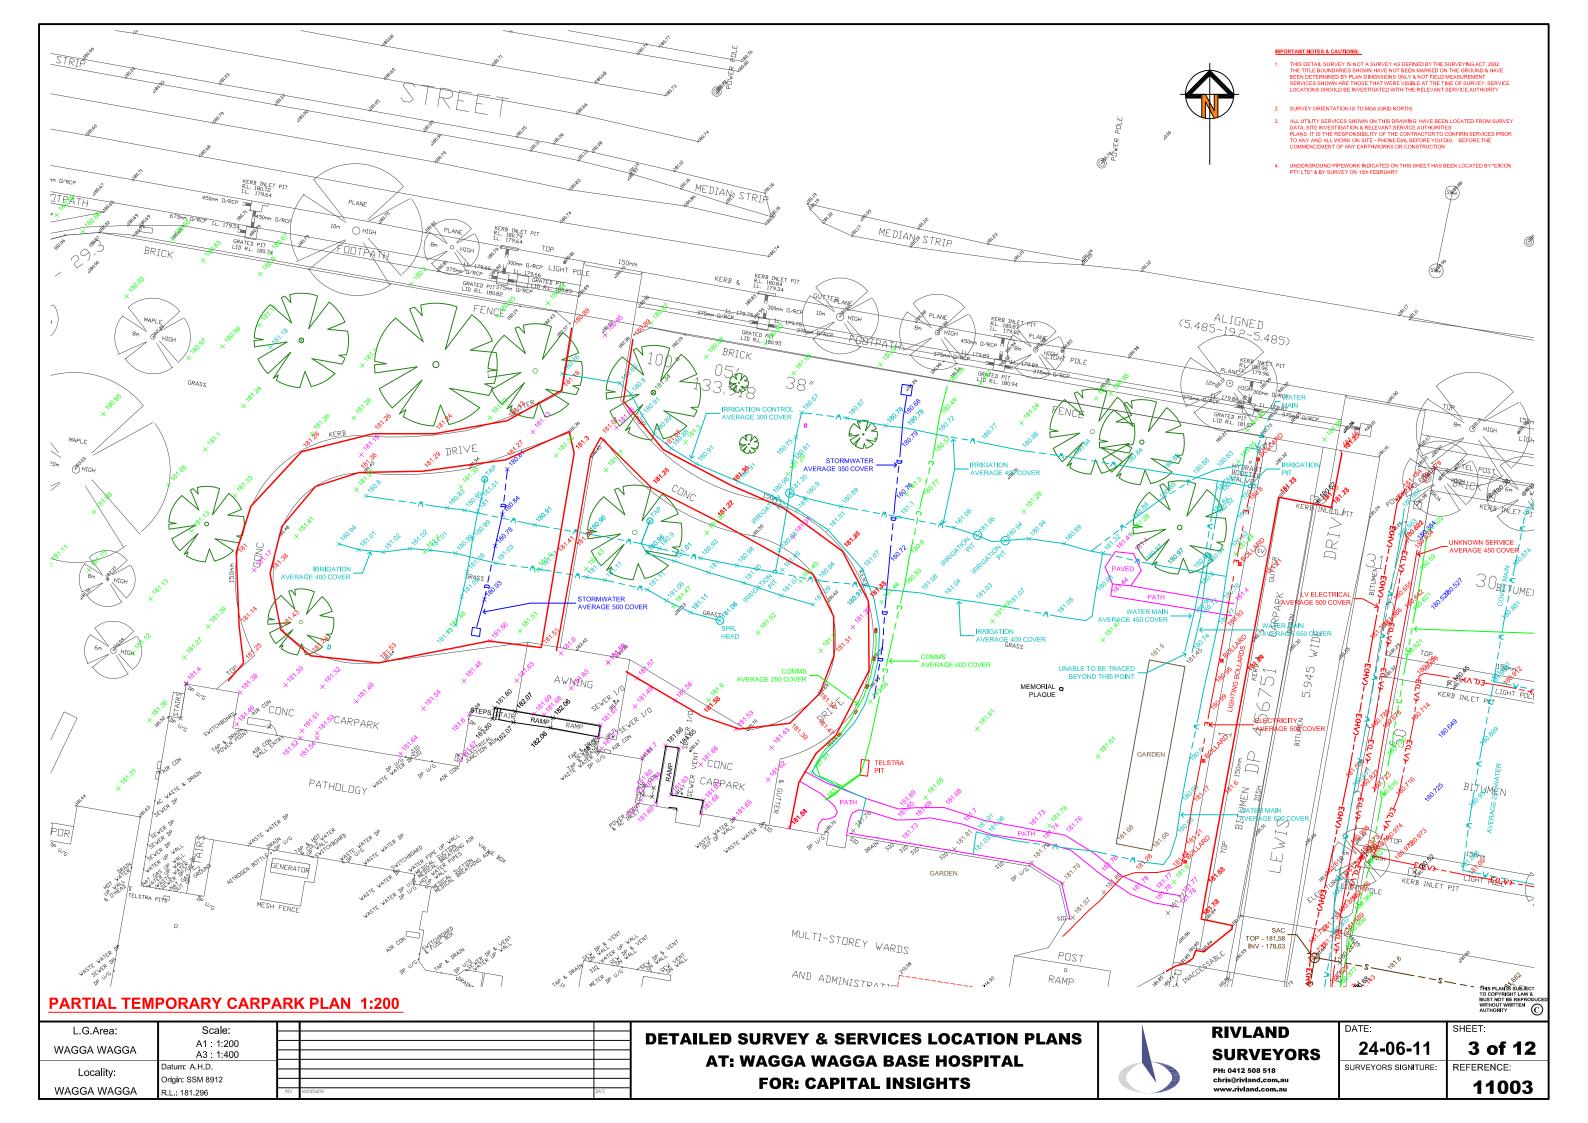

## **DETAILED SURVEY & SERVICES LOCATION PLANS** AT: WAGGA WAGGA BASE HOSPITAL **WAGGA WAGGA, NSW 2650 FOR: CAPITAL INSIGHTS**

|              | Sheet List Table                                                               |  |  |  |
|--------------|--------------------------------------------------------------------------------|--|--|--|
| Sheet Number | Sheet Title                                                                    |  |  |  |
| 1            | COVER PAGE                                                                     |  |  |  |
| 2            | PARTIAL TEMPORARY CARPARK PLAN                                                 |  |  |  |
| 3            | PARTIAL TEMPORARY CARPARK PLAN                                                 |  |  |  |
| 4            | PARTIAL EXISTING CARPARK SERVICES PLAN                                         |  |  |  |
| 5            | PARTIAL EXISTING CARPARK SERVICES PLAN                                         |  |  |  |
| 6            | LEWIS DRIVE SERVICES PLAN                                                      |  |  |  |
| 7            | YATHONG STREET SERVICES PLAN                                                   |  |  |  |
| 8            | LOCATION 2 DETAIL & SERVICES PLAN                                              |  |  |  |
| 9            | EMERGENCY DEPARTMENT DETAIL & LEVELS PLAN<br>& TOWER BUILDING ROOF LEVELS PLAN |  |  |  |
| 10           | PARTIAL LOCATION 1 OVERLAND FLOW PATH PLAN                                     |  |  |  |
| 11           | PARTIAL LOCATION 1 OVERLAND FLOW PATH PLAN                                     |  |  |  |
| 12           | CO-ORDINATES LOCATION PLAN                                                     |  |  |  |
| 13           | CENTRAL BUILDING SERVICES                                                      |  |  |  |