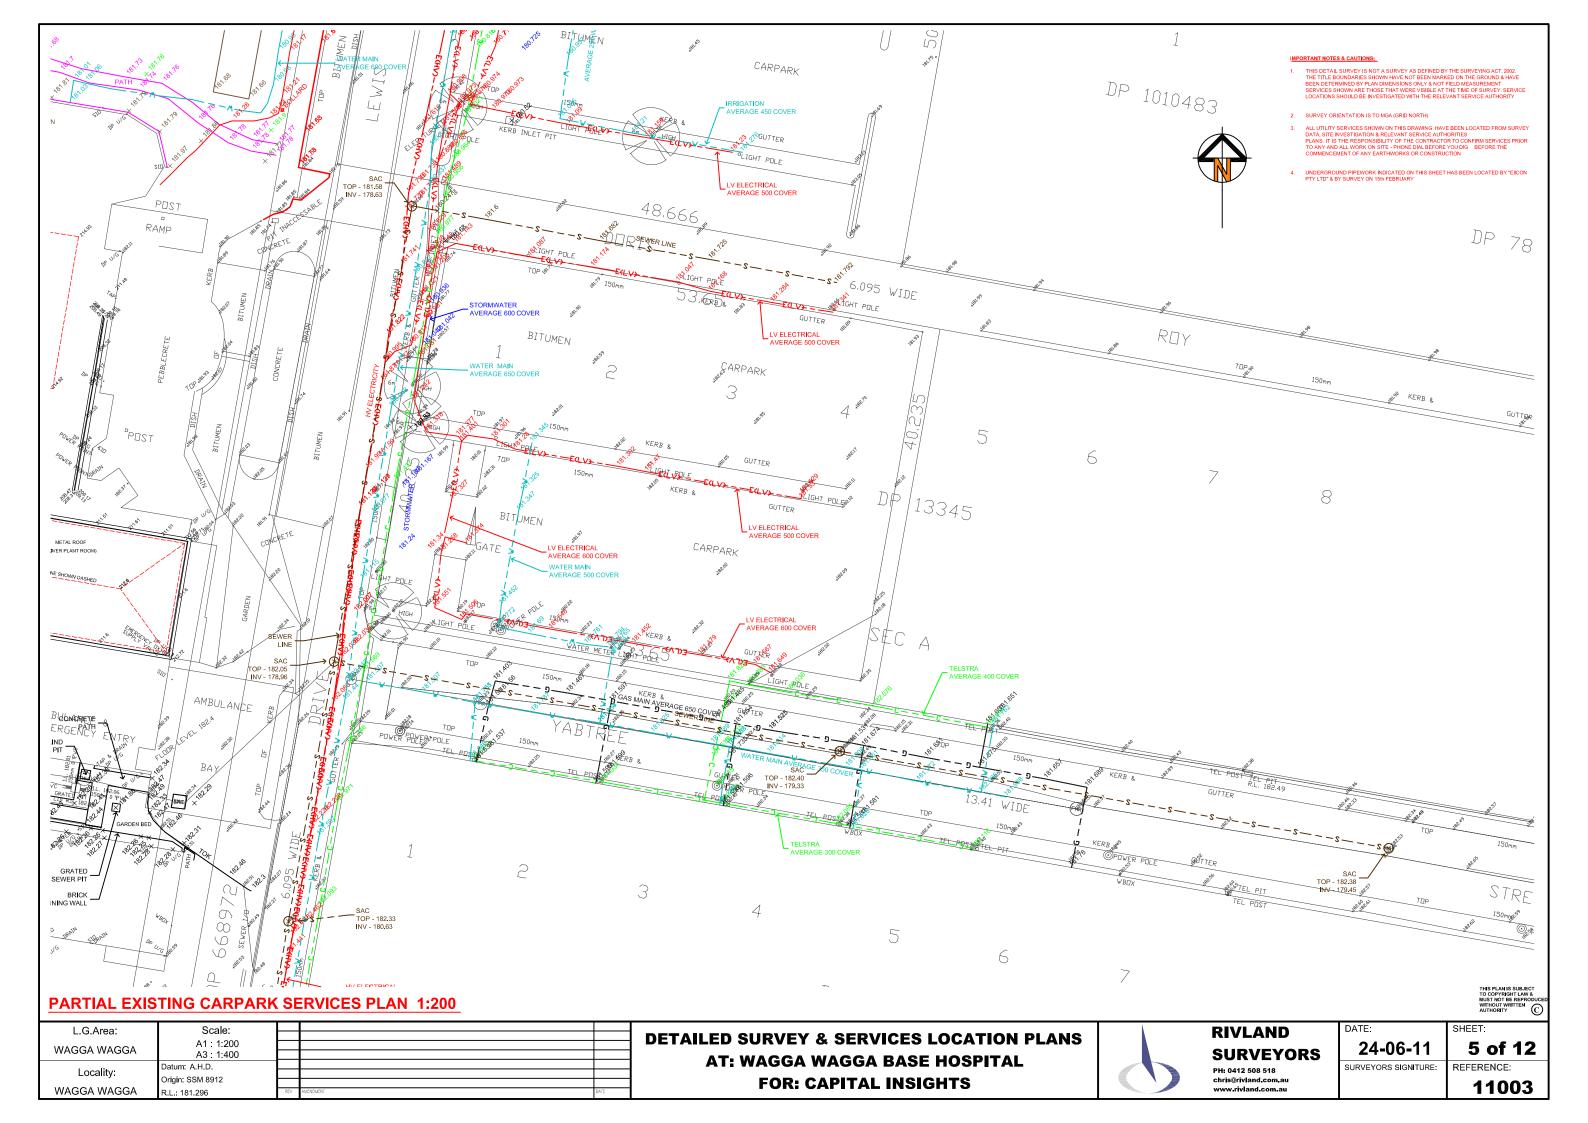

## **DETAILED SURVEY & SERVICES LOCATION PLANS** AT: WAGGA WAGGA BASE HOSPITAL **WAGGA WAGGA, NSW 2650 FOR: CAPITAL INSIGHTS**

|              | Sheet List Table                                                               |  |  |  |
|--------------|--------------------------------------------------------------------------------|--|--|--|
| Sheet Number | Sheet Title                                                                    |  |  |  |
| 1            | COVER PAGE                                                                     |  |  |  |
| 2            | PARTIAL TEMPORARY CARPARK PLAN                                                 |  |  |  |
| 3            | PARTIAL TEMPORARY CARPARK PLAN                                                 |  |  |  |
| 4            | PARTIAL EXISTING CARPARK SERVICES PLAN                                         |  |  |  |
| 5            | PARTIAL EXISTING CARPARK SERVICES PLAN                                         |  |  |  |
| 6            | LEWIS DRIVE SERVICES PLAN                                                      |  |  |  |
| 7            | YATHONG STREET SERVICES PLAN                                                   |  |  |  |
| 8            | LOCATION 2 DETAIL & SERVICES PLAN                                              |  |  |  |
| 9            | EMERGENCY DEPARTMENT DETAIL & LEVELS PLAN<br>& TOWER BUILDING ROOF LEVELS PLAN |  |  |  |
| 10           | PARTIAL LOCATION 1 OVERLAND FLOW PATH PLAN                                     |  |  |  |
| 11           | PARTIAL LOCATION 1 OVERLAND FLOW PATH PLAN                                     |  |  |  |
| 12           | CO-ORDINATES LOCATION PLAN                                                     |  |  |  |
| 13           | CENTRAL BUILDING SERVICES                                                      |  |  |  |