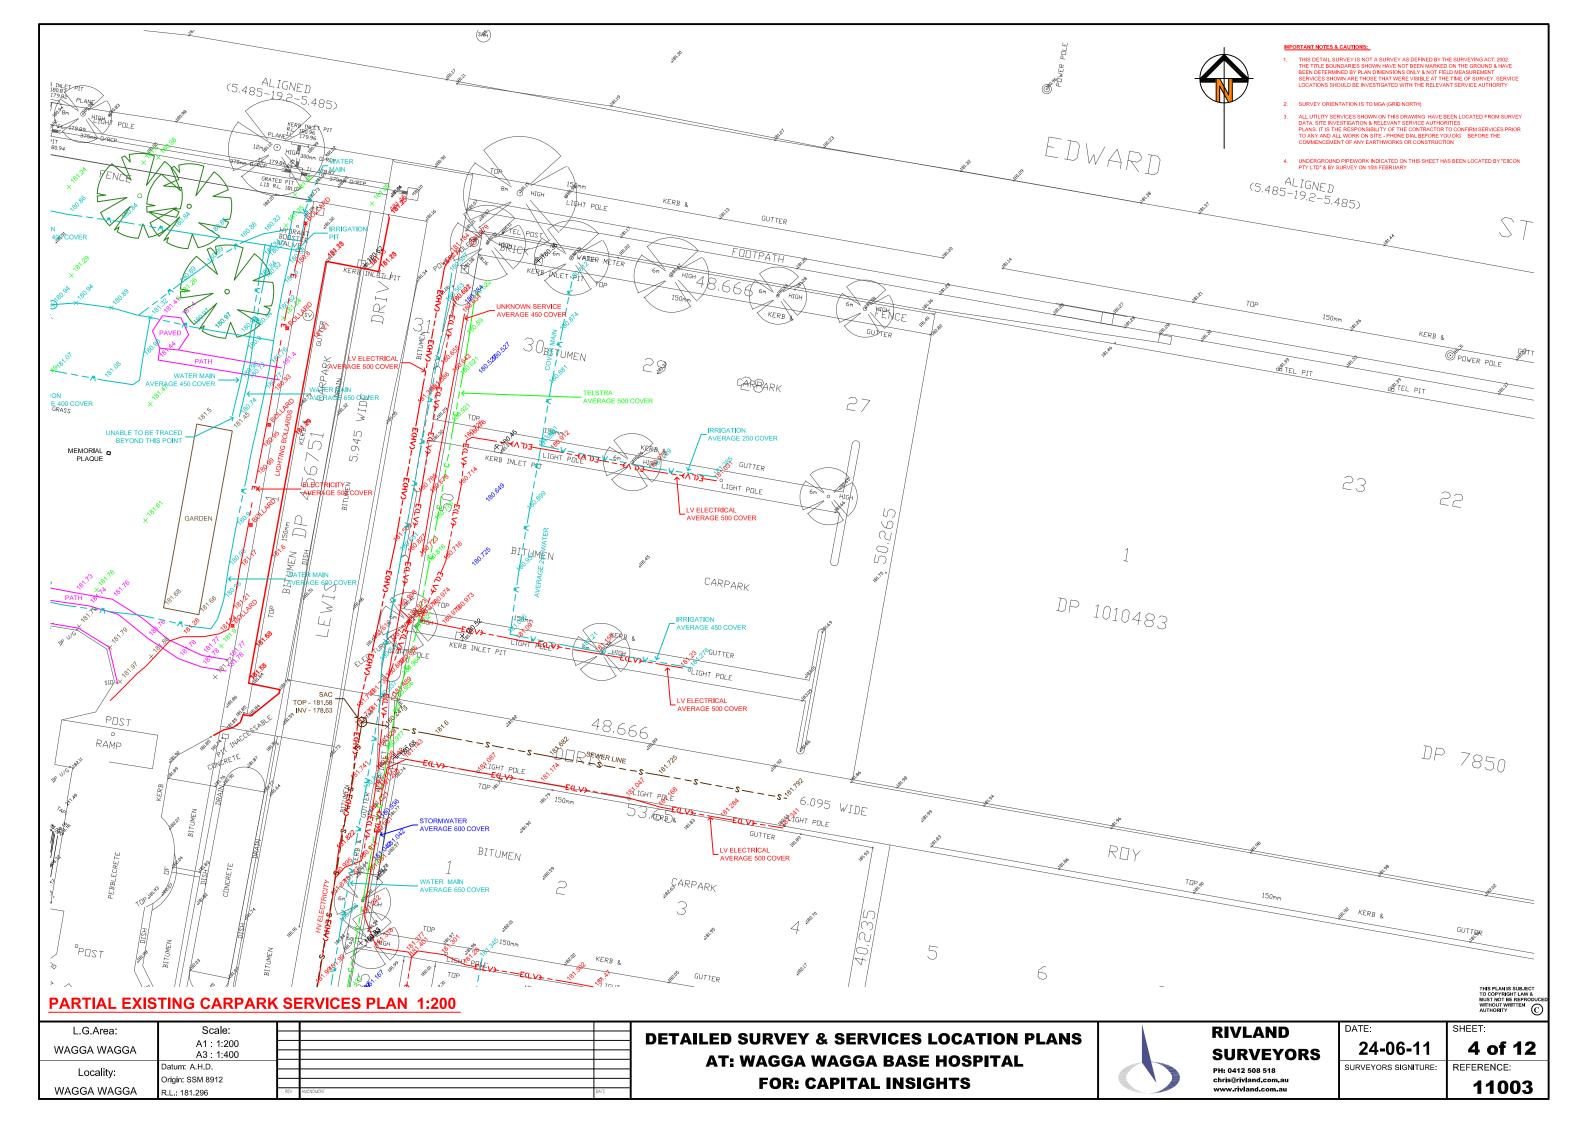

## **DETAILED SURVEY & SERVICES LOCATION PLANS** AT: WAGGA WAGGA BASE HOSPITAL **WAGGA WAGGA, NSW 2650 FOR: CAPITAL INSIGHTS**

|              | Sheet List Table                                                               |  |  |  |
|--------------|--------------------------------------------------------------------------------|--|--|--|
| Sheet Number | Sheet Title                                                                    |  |  |  |
| 1            | COVER PAGE                                                                     |  |  |  |
| 2            | PARTIAL TEMPORARY CARPARK PLAN                                                 |  |  |  |
| 3            | PARTIAL TEMPORARY CARPARK PLAN                                                 |  |  |  |
| 4            | PARTIAL EXISTING CARPARK SERVICES PLAN                                         |  |  |  |
| 5            | PARTIAL EXISTING CARPARK SERVICES PLAN                                         |  |  |  |
| 6            | LEWIS DRIVE SERVICES PLAN                                                      |  |  |  |
| 7            | YATHONG STREET SERVICES PLAN                                                   |  |  |  |
| 8            | LOCATION 2 DETAIL & SERVICES PLAN                                              |  |  |  |
| 9            | EMERGENCY DEPARTMENT DETAIL & LEVELS PLAN<br>& TOWER BUILDING ROOF LEVELS PLAN |  |  |  |
| 10           | PARTIAL LOCATION 1 OVERLAND FLOW PATH PLAN                                     |  |  |  |
| 11           | PARTIAL LOCATION 1 OVERLAND FLOW PATH PLAN                                     |  |  |  |
| 12           | CO-ORDINATES LOCATION PLAN                                                     |  |  |  |
| 13           | CENTRAL BUILDING SERVICES                                                      |  |  |  |