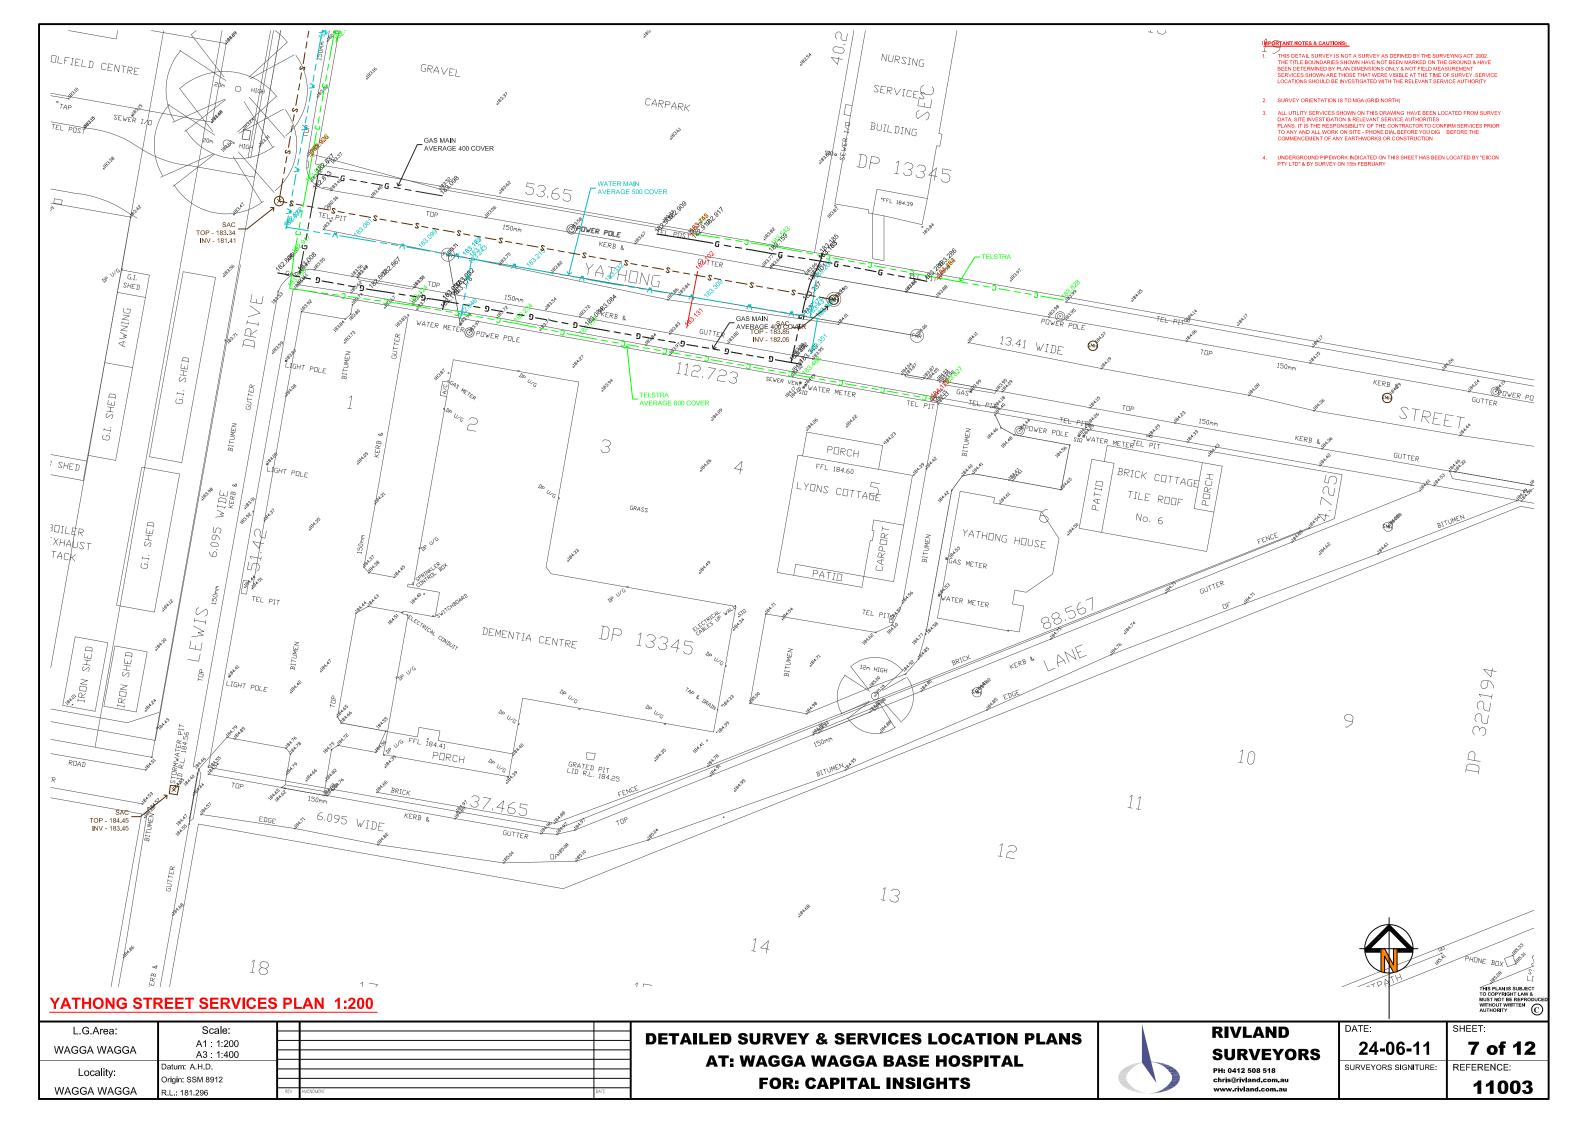

## **DETAILED SURVEY & SERVICES LOCATION PLANS** AT: WAGGA WAGGA BASE HOSPITAL **WAGGA WAGGA, NSW 2650 FOR: CAPITAL INSIGHTS**

|              | Sheet List Table                                                               |  |  |  |
|--------------|--------------------------------------------------------------------------------|--|--|--|
| Sheet Number | Sheet Title                                                                    |  |  |  |
| 1            | COVER PAGE                                                                     |  |  |  |
| 2            | PARTIAL TEMPORARY CARPARK PLAN                                                 |  |  |  |
| 3            | PARTIAL TEMPORARY CARPARK PLAN                                                 |  |  |  |
| 4            | PARTIAL EXISTING CARPARK SERVICES PLAN                                         |  |  |  |
| 5            | PARTIAL EXISTING CARPARK SERVICES PLAN                                         |  |  |  |
| 6            | LEWIS DRIVE SERVICES PLAN                                                      |  |  |  |
| 7            | YATHONG STREET SERVICES PLAN                                                   |  |  |  |
| 8            | LOCATION 2 DETAIL & SERVICES PLAN                                              |  |  |  |
| 9            | EMERGENCY DEPARTMENT DETAIL & LEVELS PLAN<br>& TOWER BUILDING ROOF LEVELS PLAN |  |  |  |
| 10           | PARTIAL LOCATION 1 OVERLAND FLOW PATH PLAN                                     |  |  |  |
| 11           | PARTIAL LOCATION 1 OVERLAND FLOW PATH PLAN                                     |  |  |  |
| 12           | CO-ORDINATES LOCATION PLAN                                                     |  |  |  |
| 13           | CENTRAL BUILDING SERVICES                                                      |  |  |  |