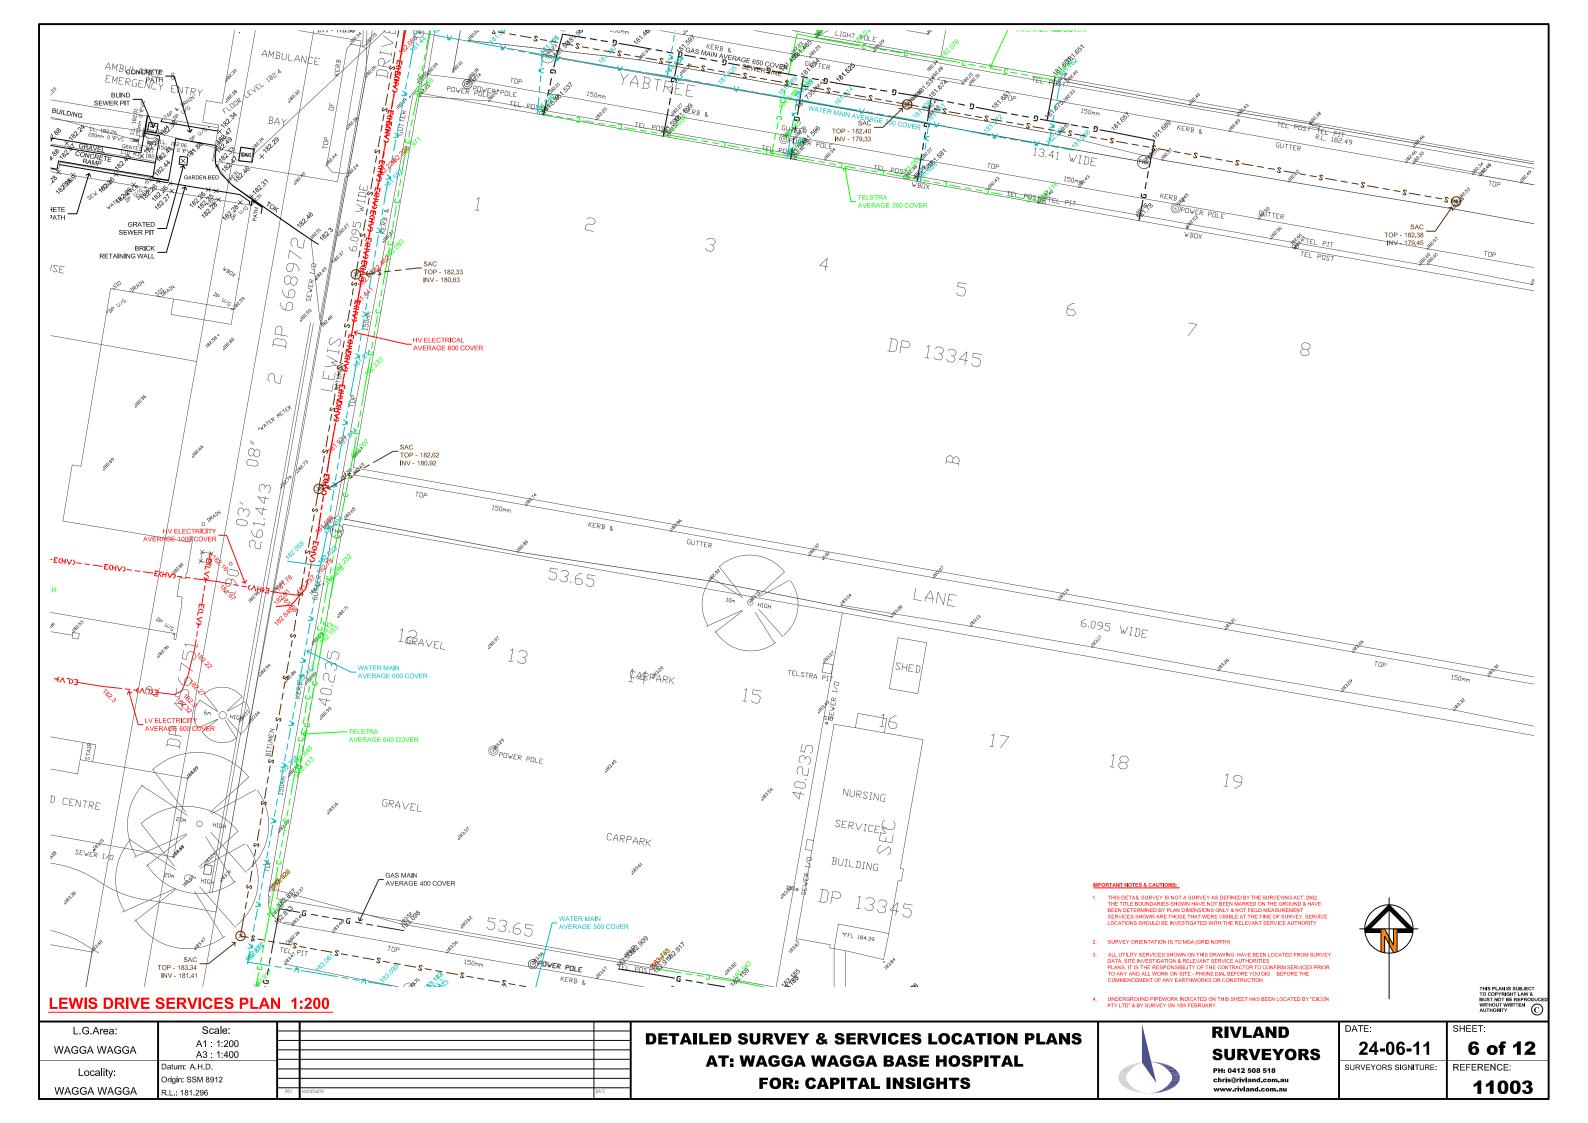

## **DETAILED SURVEY & SERVICES LOCATION PLANS** AT: WAGGA WAGGA BASE HOSPITAL **WAGGA WAGGA, NSW 2650 FOR: CAPITAL INSIGHTS**

|              | Sheet List Table                                                               |  |  |  |
|--------------|--------------------------------------------------------------------------------|--|--|--|
| Sheet Number | Sheet Title                                                                    |  |  |  |
| 1            | COVER PAGE                                                                     |  |  |  |
| 2            | PARTIAL TEMPORARY CARPARK PLAN                                                 |  |  |  |
| 3            | PARTIAL TEMPORARY CARPARK PLAN                                                 |  |  |  |
| 4            | PARTIAL EXISTING CARPARK SERVICES PLAN                                         |  |  |  |
| 5            | PARTIAL EXISTING CARPARK SERVICES PLAN                                         |  |  |  |
| 6            | LEWIS DRIVE SERVICES PLAN                                                      |  |  |  |
| 7            | YATHONG STREET SERVICES PLAN                                                   |  |  |  |
| 8            | LOCATION 2 DETAIL & SERVICES PLAN                                              |  |  |  |
| 9            | EMERGENCY DEPARTMENT DETAIL & LEVELS PLAN<br>& TOWER BUILDING ROOF LEVELS PLAN |  |  |  |
| 10           | PARTIAL LOCATION 1 OVERLAND FLOW PATH PLAN                                     |  |  |  |
| 11           | PARTIAL LOCATION 1 OVERLAND FLOW PATH PLAN                                     |  |  |  |
| 12           | CO-ORDINATES LOCATION PLAN                                                     |  |  |  |
| 13           | CENTRAL BUILDING SERVICES                                                      |  |  |  |