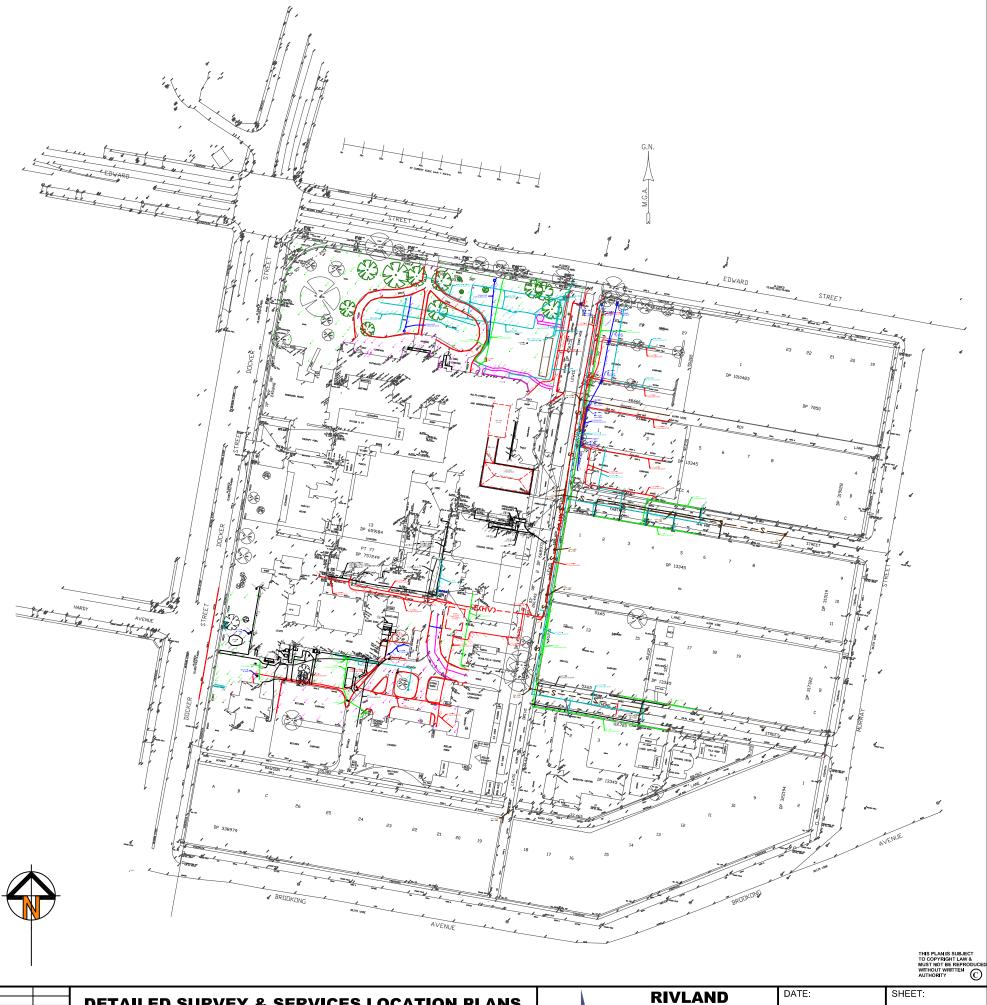

## **OVERALL SITE PLAN NTS**

|   | L.G.Area:   | Scale:               |          |           |      |
|---|-------------|----------------------|----------|-----------|------|
|   | WAGGA WAGGA | A1 : NTS<br>A3 : NTS |          |           |      |
|   | Locality:   | Datum: A.H.D.        |          |           |      |
| I | ,           | Origin: SSM 8912     | $\vdash$ |           |      |
|   | WAGGA WAGGA | R.L.: 181.296        | REV      | AMENDMENT | DATE |

**DETAILED SURVEY & SERVICES LOCATION PLANS** AT: WAGGA WAGGA BASE HOSPITAL **FOR: CAPITAL INSIGHTS** 