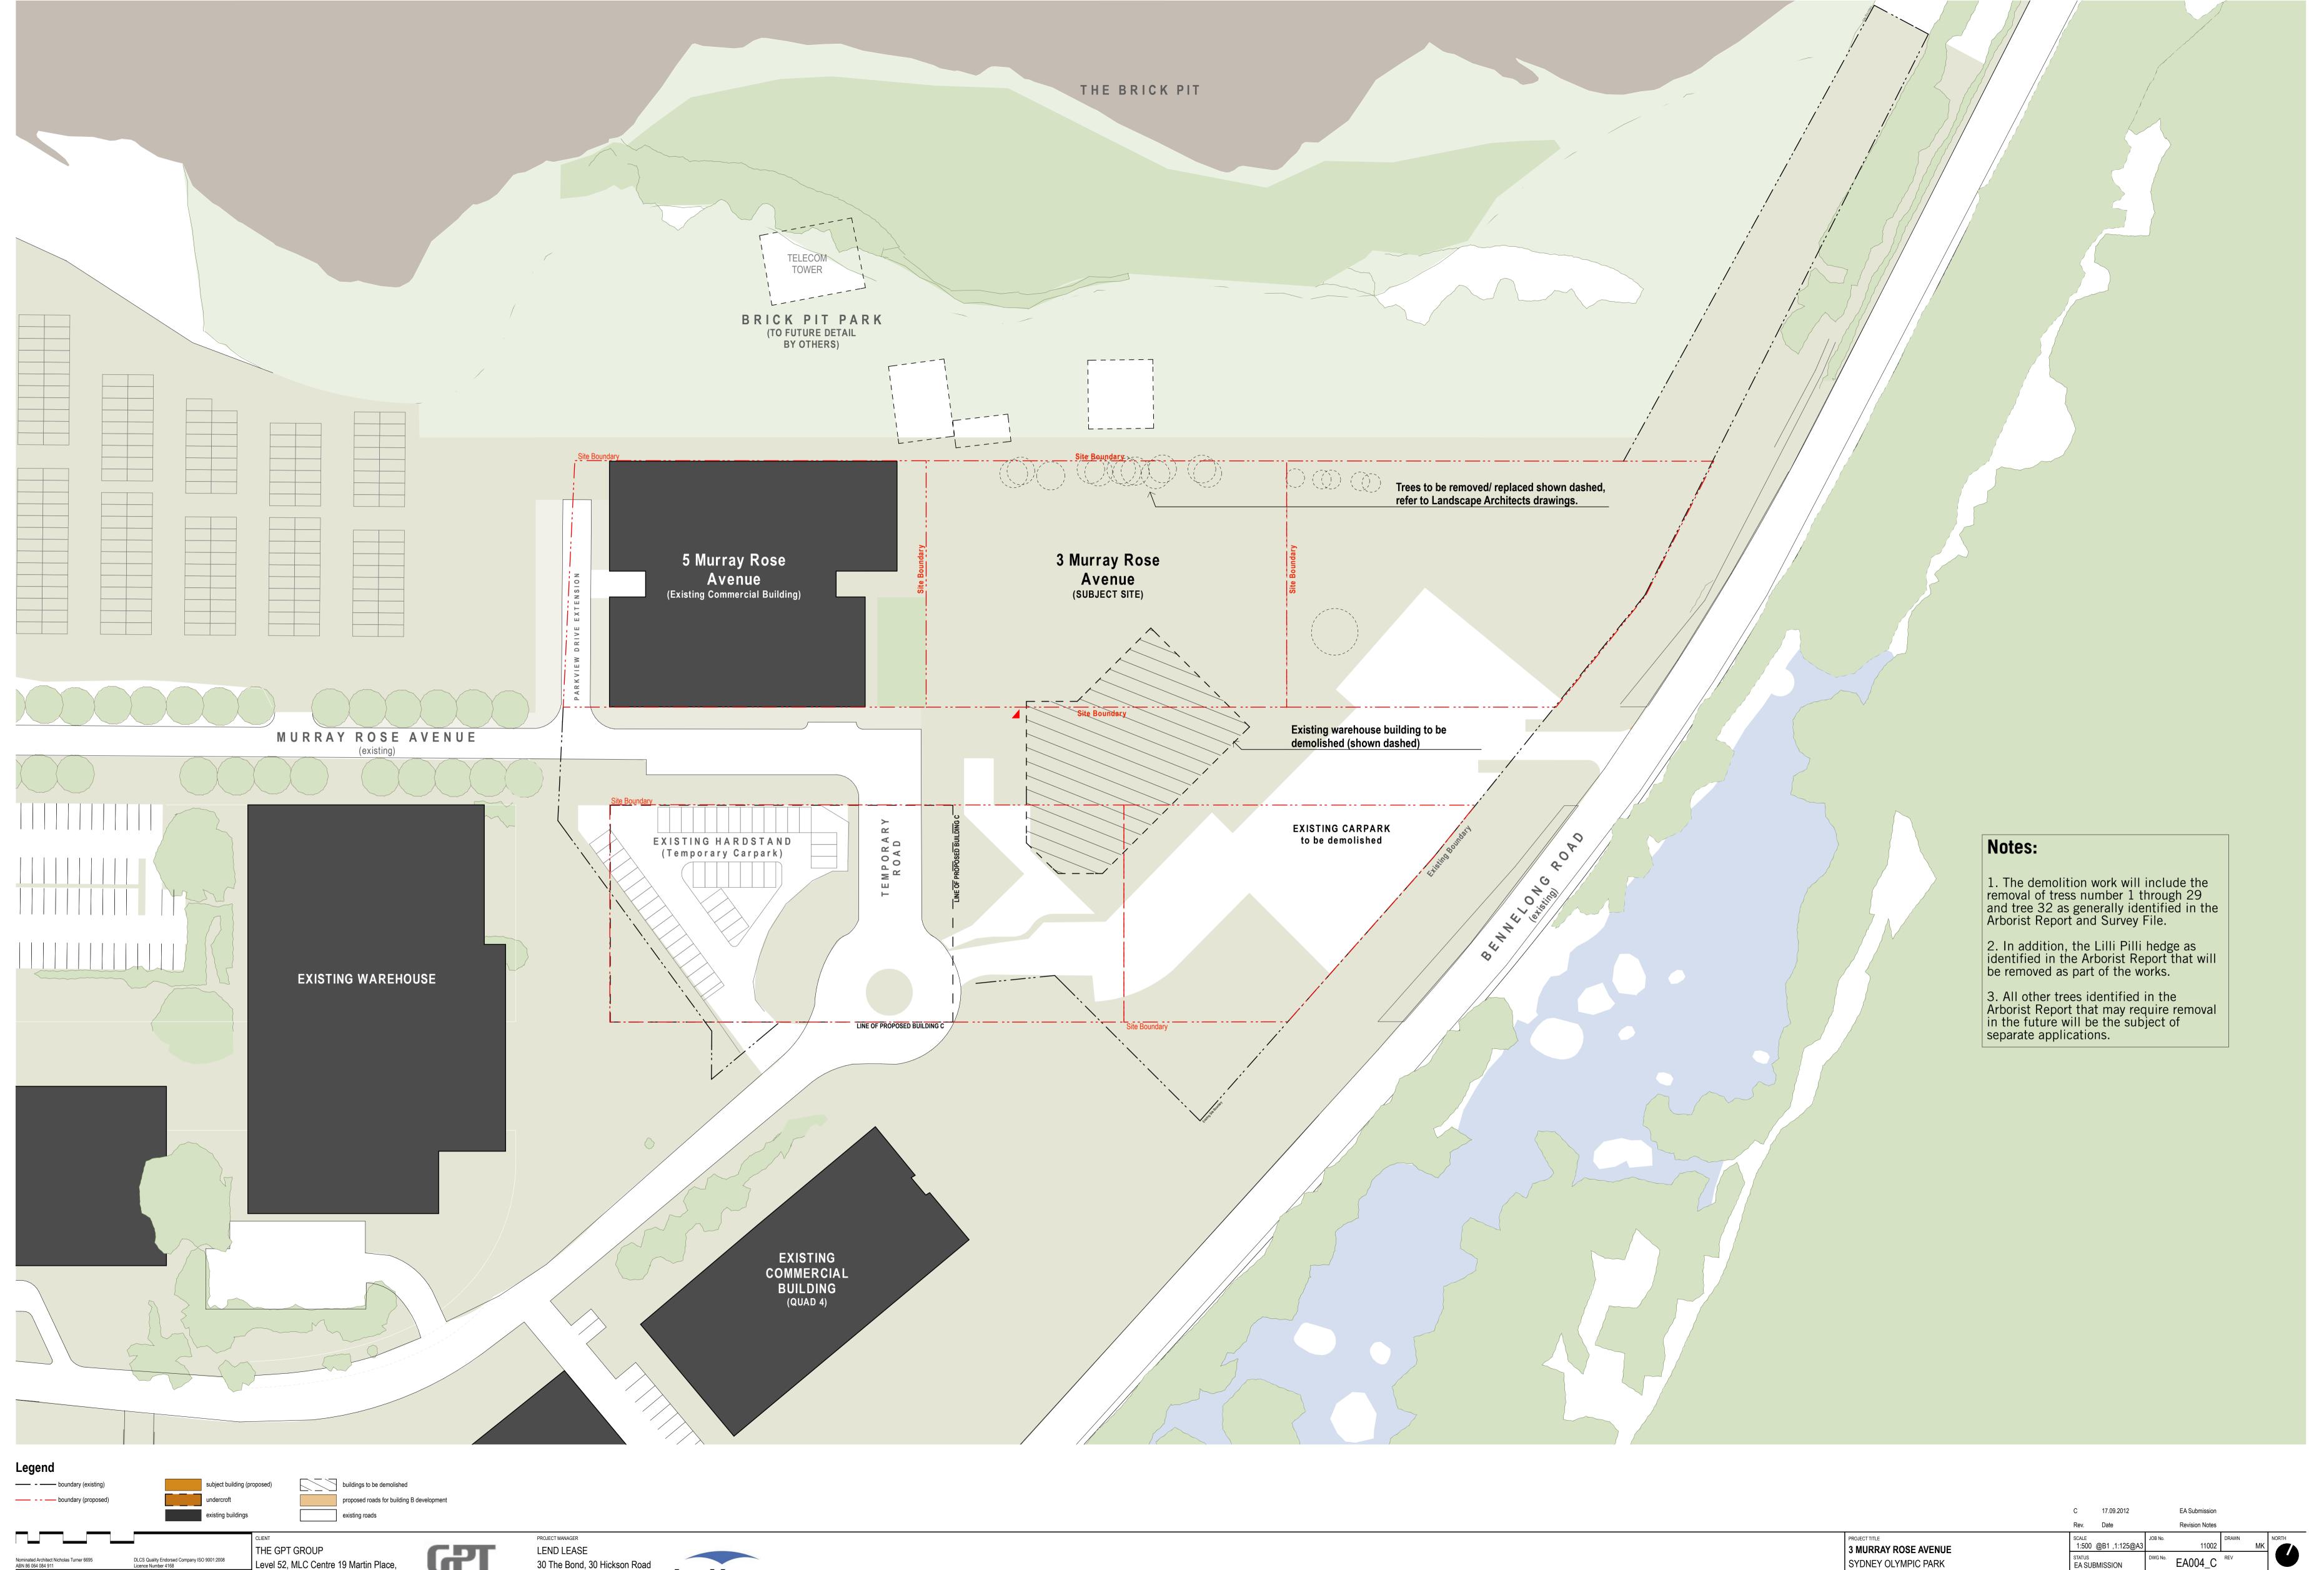

Millers Point, NSW 2000

30 The Bond, 30 Hickson Road 02 9236 6111

SYDNEY OLYMPIC PARK DRAWING TITLE Demolition Plan

| С                 | 17.09.2012    |         | EA Submission  |       |    |       |  |  |  |
|-------------------|---------------|---------|----------------|-------|----|-------|--|--|--|
| Rev.              | Date          |         | Revision Notes |       |    |       |  |  |  |
| SCALE<br>1:500    | @B1 ,1:125@A3 | JOB No. | 11002          | DRAWN | MK | NORTH |  |  |  |
| STATUS<br>EA SUE  | BMISSION      | DWG No. | EA004_C        | REV   |    |       |  |  |  |
| TUCNEC+ASSOCIATES |               |         |                |       |    |       |  |  |  |