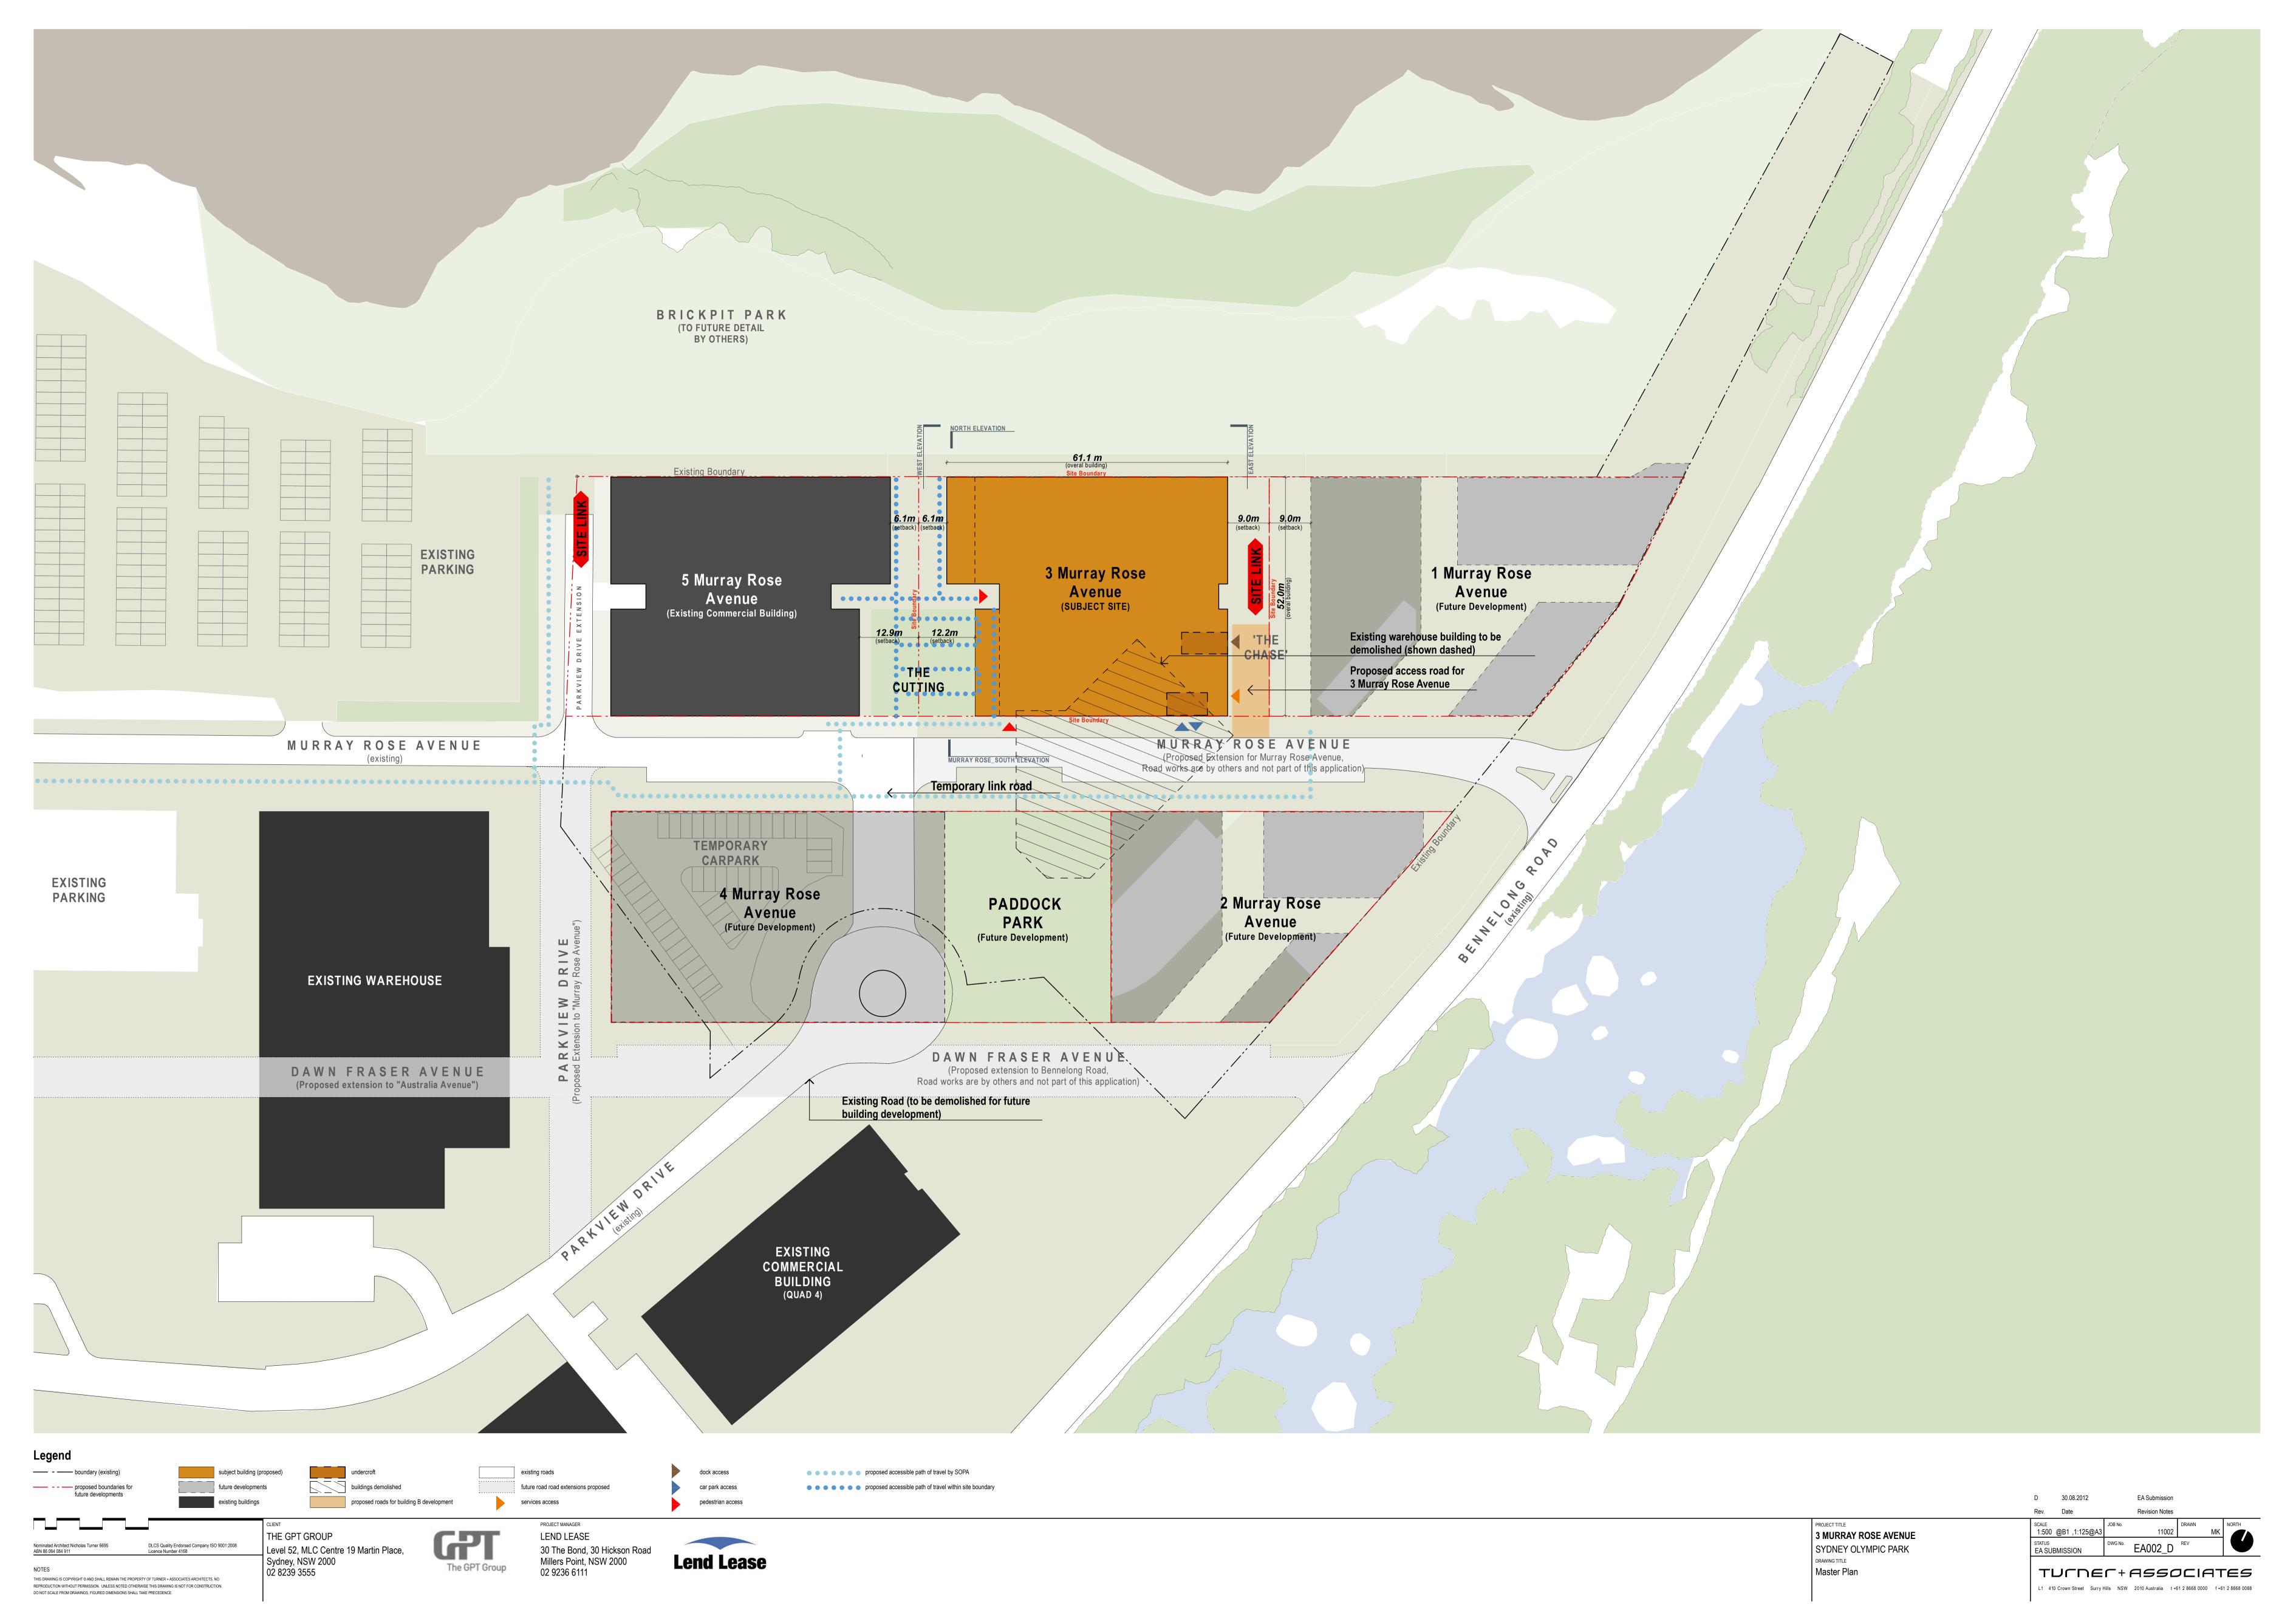

19 Martin Place,
Sydney, NSW 2000
02 8239 3555



PROJECT MANAGER

LEND LEASE

30 The Bond, 30 Hickson Road

Millers Point, NSW 2000

02 9236 6111





| С                       | 30.08.2012    |            | EA Submission  |          |       |
|-------------------------|---------------|------------|----------------|----------|-------|
| Rev.                    | Date          |            | Revision Notes |          |       |
| SCALE<br>1:500          | @B1 ,1:125@A3 | JOB No.    | 11002          | DRAWN MK | NORTH |
| STATUS<br>EA SUBMISSION |               | DWG No.    | EA001_C        | REV      | U     |
| Τι                      | רט∈           | <b>C</b> + | ASSC           | CIAT     | ES    |

L1 410 Crown Street Surry Hills NSW 2010 Australia t +61 2 8668 0000 f +61 2 8668 0088







DLCS Quality Endorsed Company ISO 9001:2008 Licence Number 4168 THIS DRAWING IS COPYRIGHT @ AND SHALL REMAIN THE PROPERTY OF TURNER + ASSOCIATES ARCHITECTS. NO

REPRODUCTION WITHOUT PERMISSION. UNLESS NOTED OTHERWISE THIS DRAWING IS NOT FOR CONSTRUCTION.

DO NOT SCALE FROM DRAWINGS, FIGURED DIMENSIONS SHALL TAKE PRECEDENCE.

The GPT Group

Sydney, NSW 2000

02 8239 3555

Millers Point, NSW 2000

30 The Bond, 30 Hickson Road 02 9236 6111



SYDNEY OLYMPIC PARK DRAWING TITLE Demolition Plan

| С                 | 17.09.2012    |         | EA Submission  |       |    |       |  |  |  |
|-------------------|---------------|---------|----------------|-------|----|-------|--|--|--|
| Rev.              | Date          |         | Revision Notes |       |    |       |  |  |  |
| SCALE<br>1:5