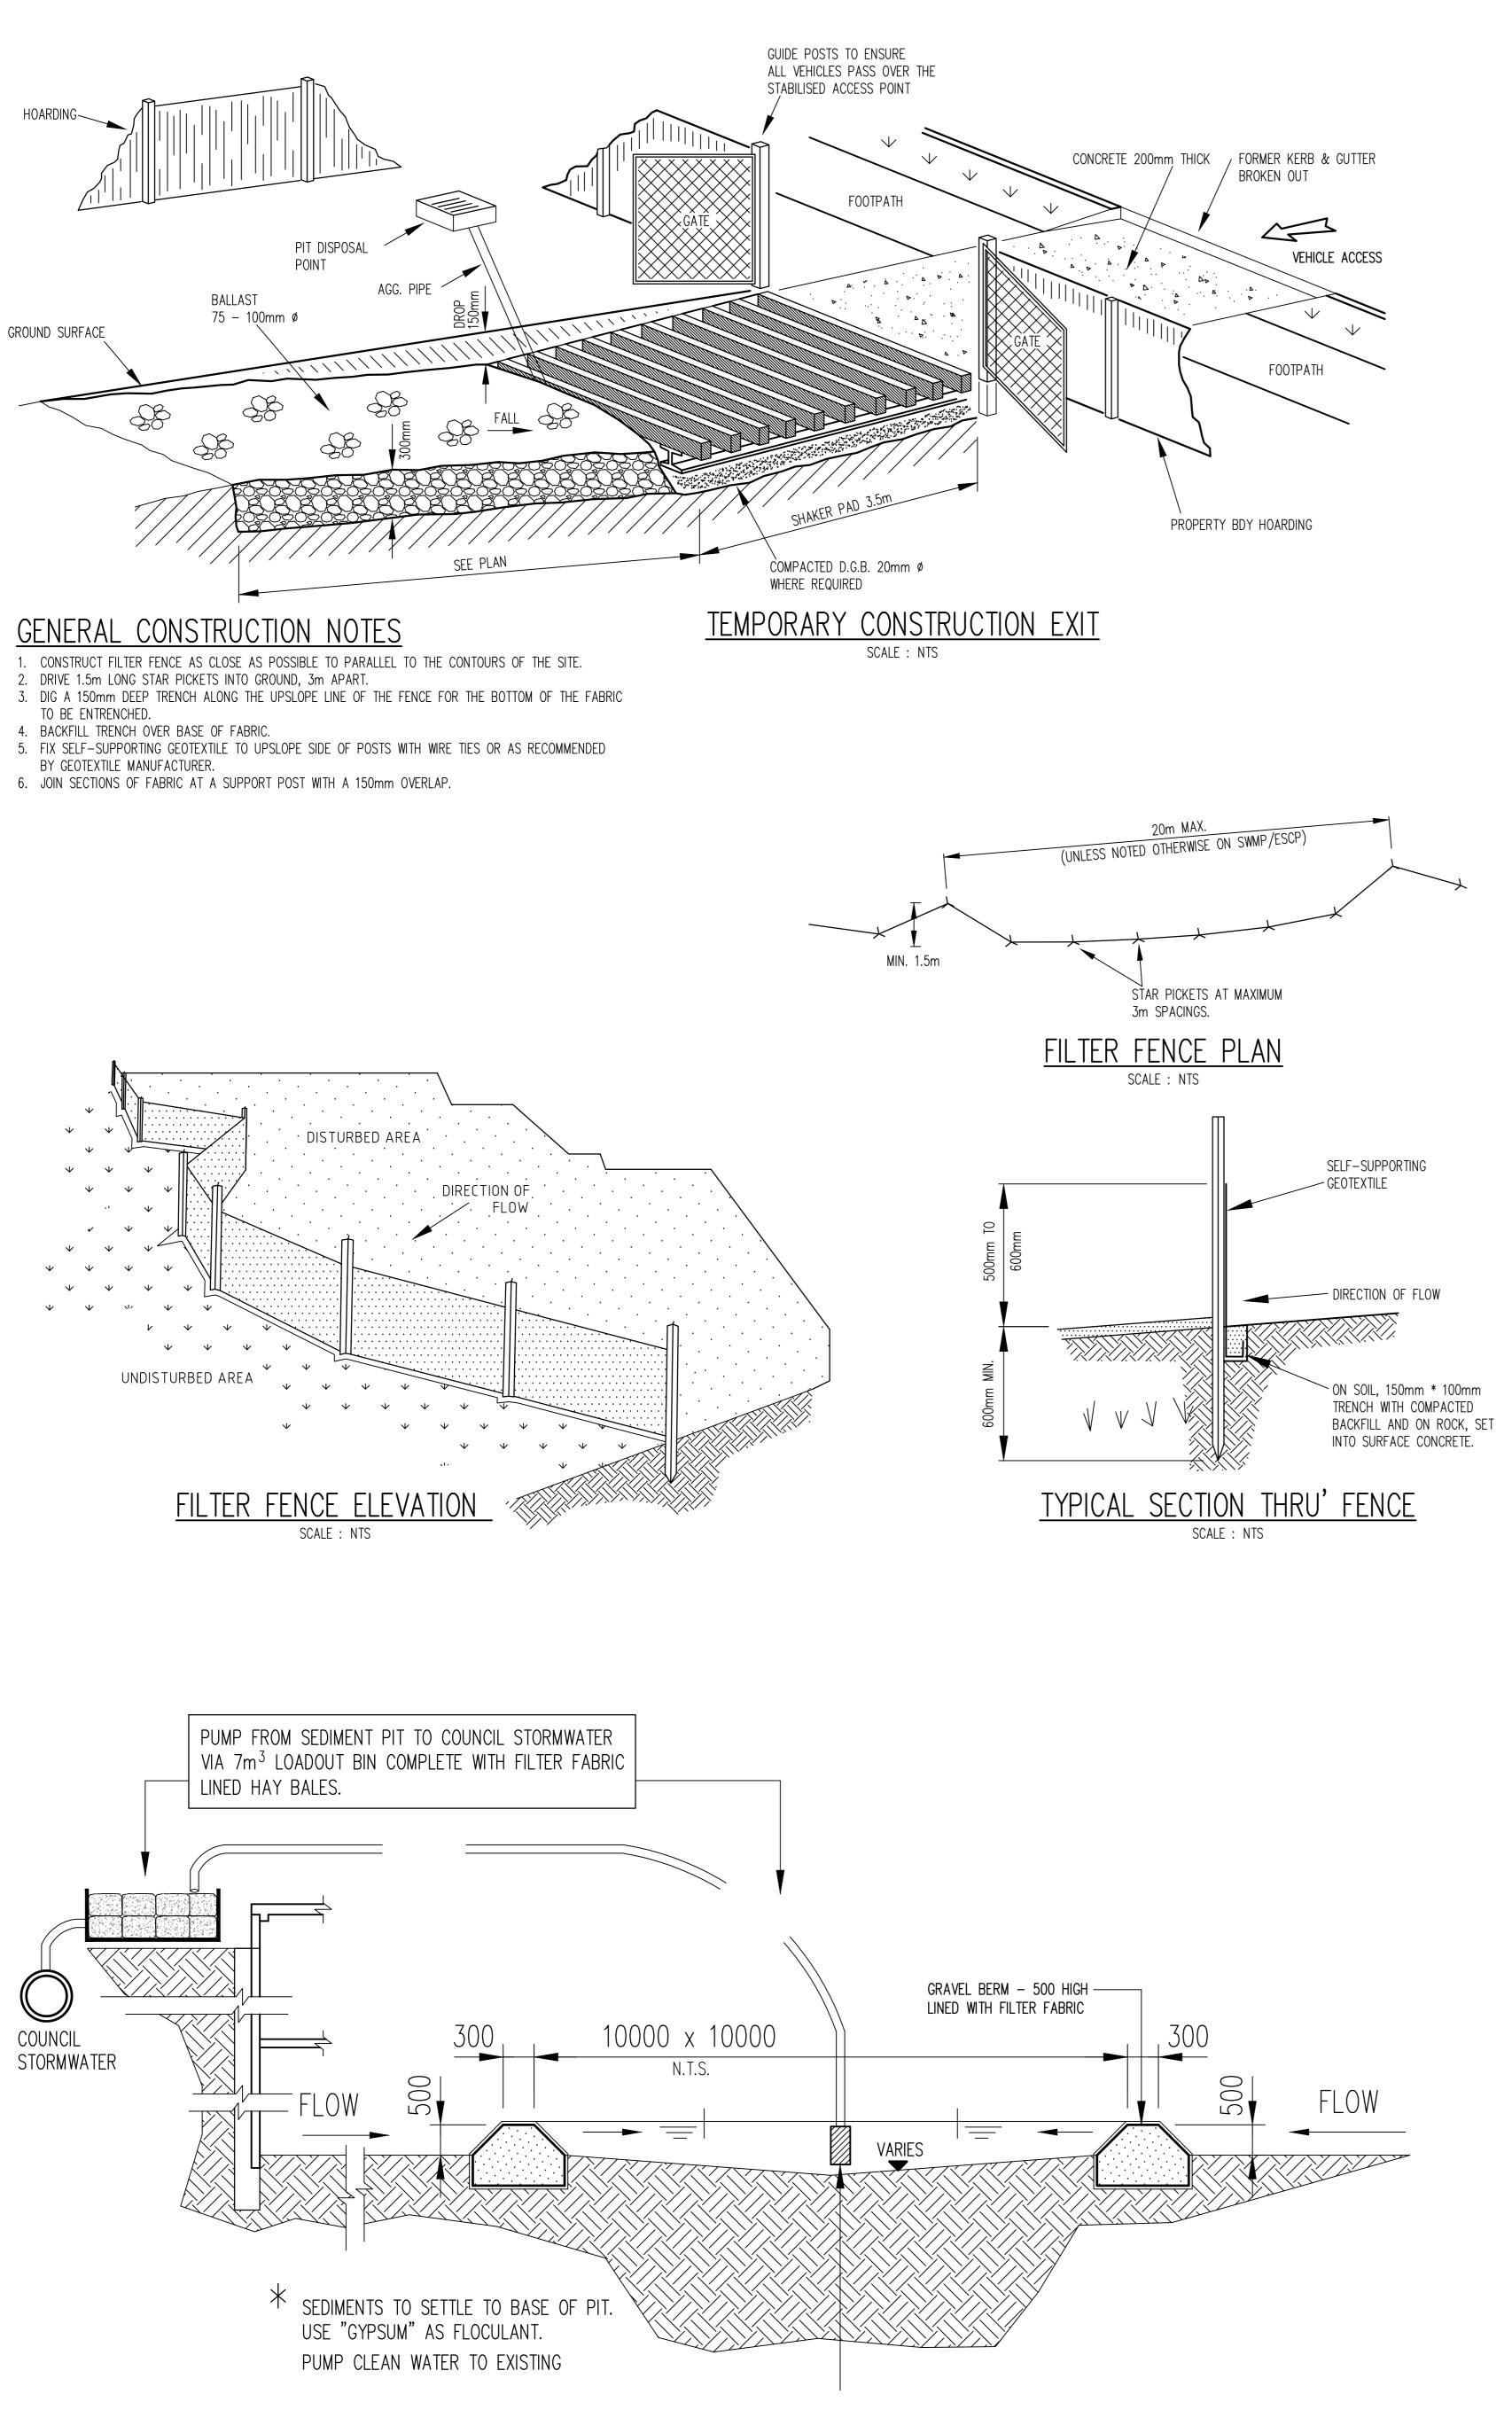

## Mobbs Lane – Sediment Control

We, AT&L, being Civil Engineers within the meaning of the Building Code of Australia, are responsible for the design of the Civil Engineering works relating to the Mobbs Lane Development. We certify that the work as represented by our civil drawings have been designed in accordance with the relevant codes of Standards Australia, Council Guidelines, DA Conditions and in accordance with accepted engineering practice.

As such the implementation of the Sediment Controls as documented on C090, C091 & C092 when implemented in conjunction with Meritons Building Controls documented on E-515-CON will satisfy the requirements of Soils and Construction "Blue Book". Minor changes to the proposed sediment controls may be accepted provided they still meet the design intent.

Should there be any questions regarding the above please contact Michael Guinane on 0407 938 093

Yours sincerely

Maun

Michael Guinane Associate Senior Engineer

| SEDIMENT FENCE                               |
|----------------------------------------------|
| BARRIER FENCE                                |
| TEMPORARY CATCH DRAIN                        |
| HAYBALE AND GEOTEXTILE<br>SEDIMENT FILTER    |
| SANDBAG SEDIMENT TRAP FOR<br>KERB INLET PITS |
| GEOTEXTILE FILTER PIT SURROUND               |
| TRUCK TIRE GRATE AND WASH<br>DOWN FACILITY   |
| TEMPORARY SEDIMENT POND                      |
| STOCKPILE                                    |
|                                              |