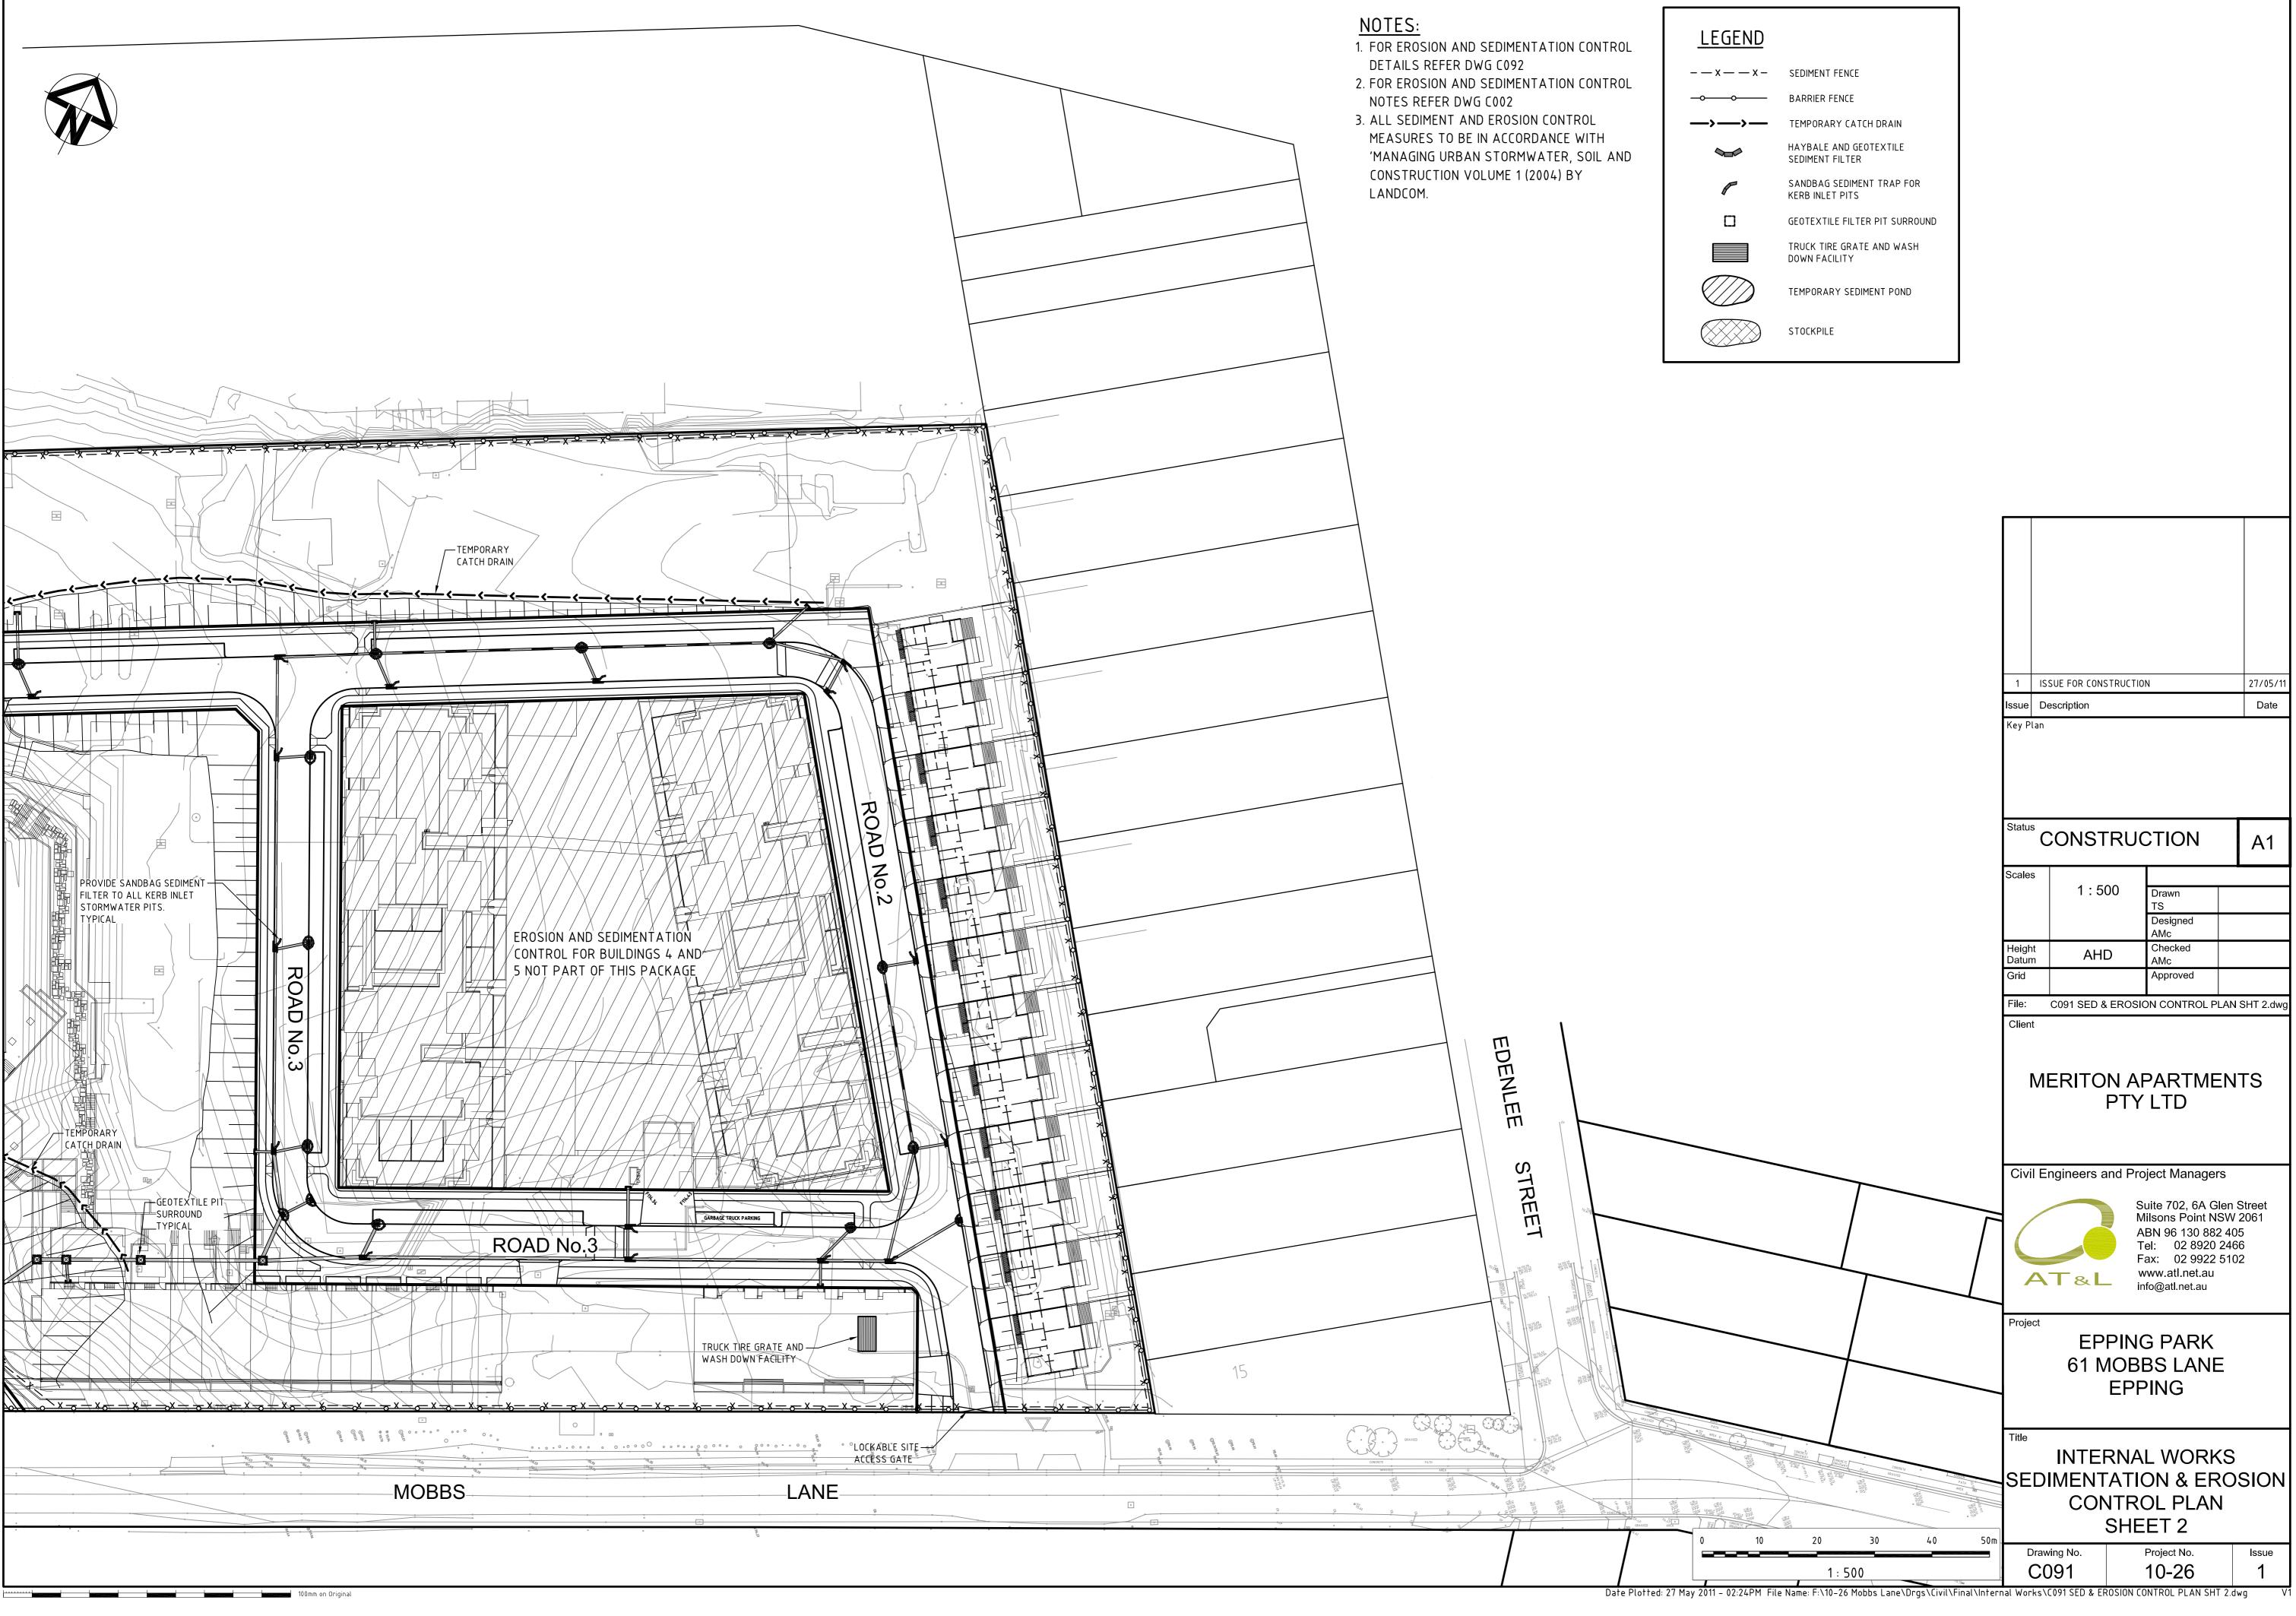

## Mobbs Lane – Sediment Control

We, AT&L, being Civil Engineers within the meaning of the Building Code of Australia, are responsible for the design of the Civil Engineering works relating to the Mobbs Lane Development. We certify that the work as represented by our civil drawings have been designed in accordance with the relevant codes of Standards Australia, Council Guidelines, DA Conditions and in accordance with accepted engineering practice.

As such the implementation of the Sediment Controls as documented on C090, C091 & C092 when implemented in conjunction with Meritons Building Controls documented on E-515-CON will satisfy the requirements of Soils and Construction "Blue Book". Minor changes to the proposed sediment controls may be accepted provided they still meet the design intent.