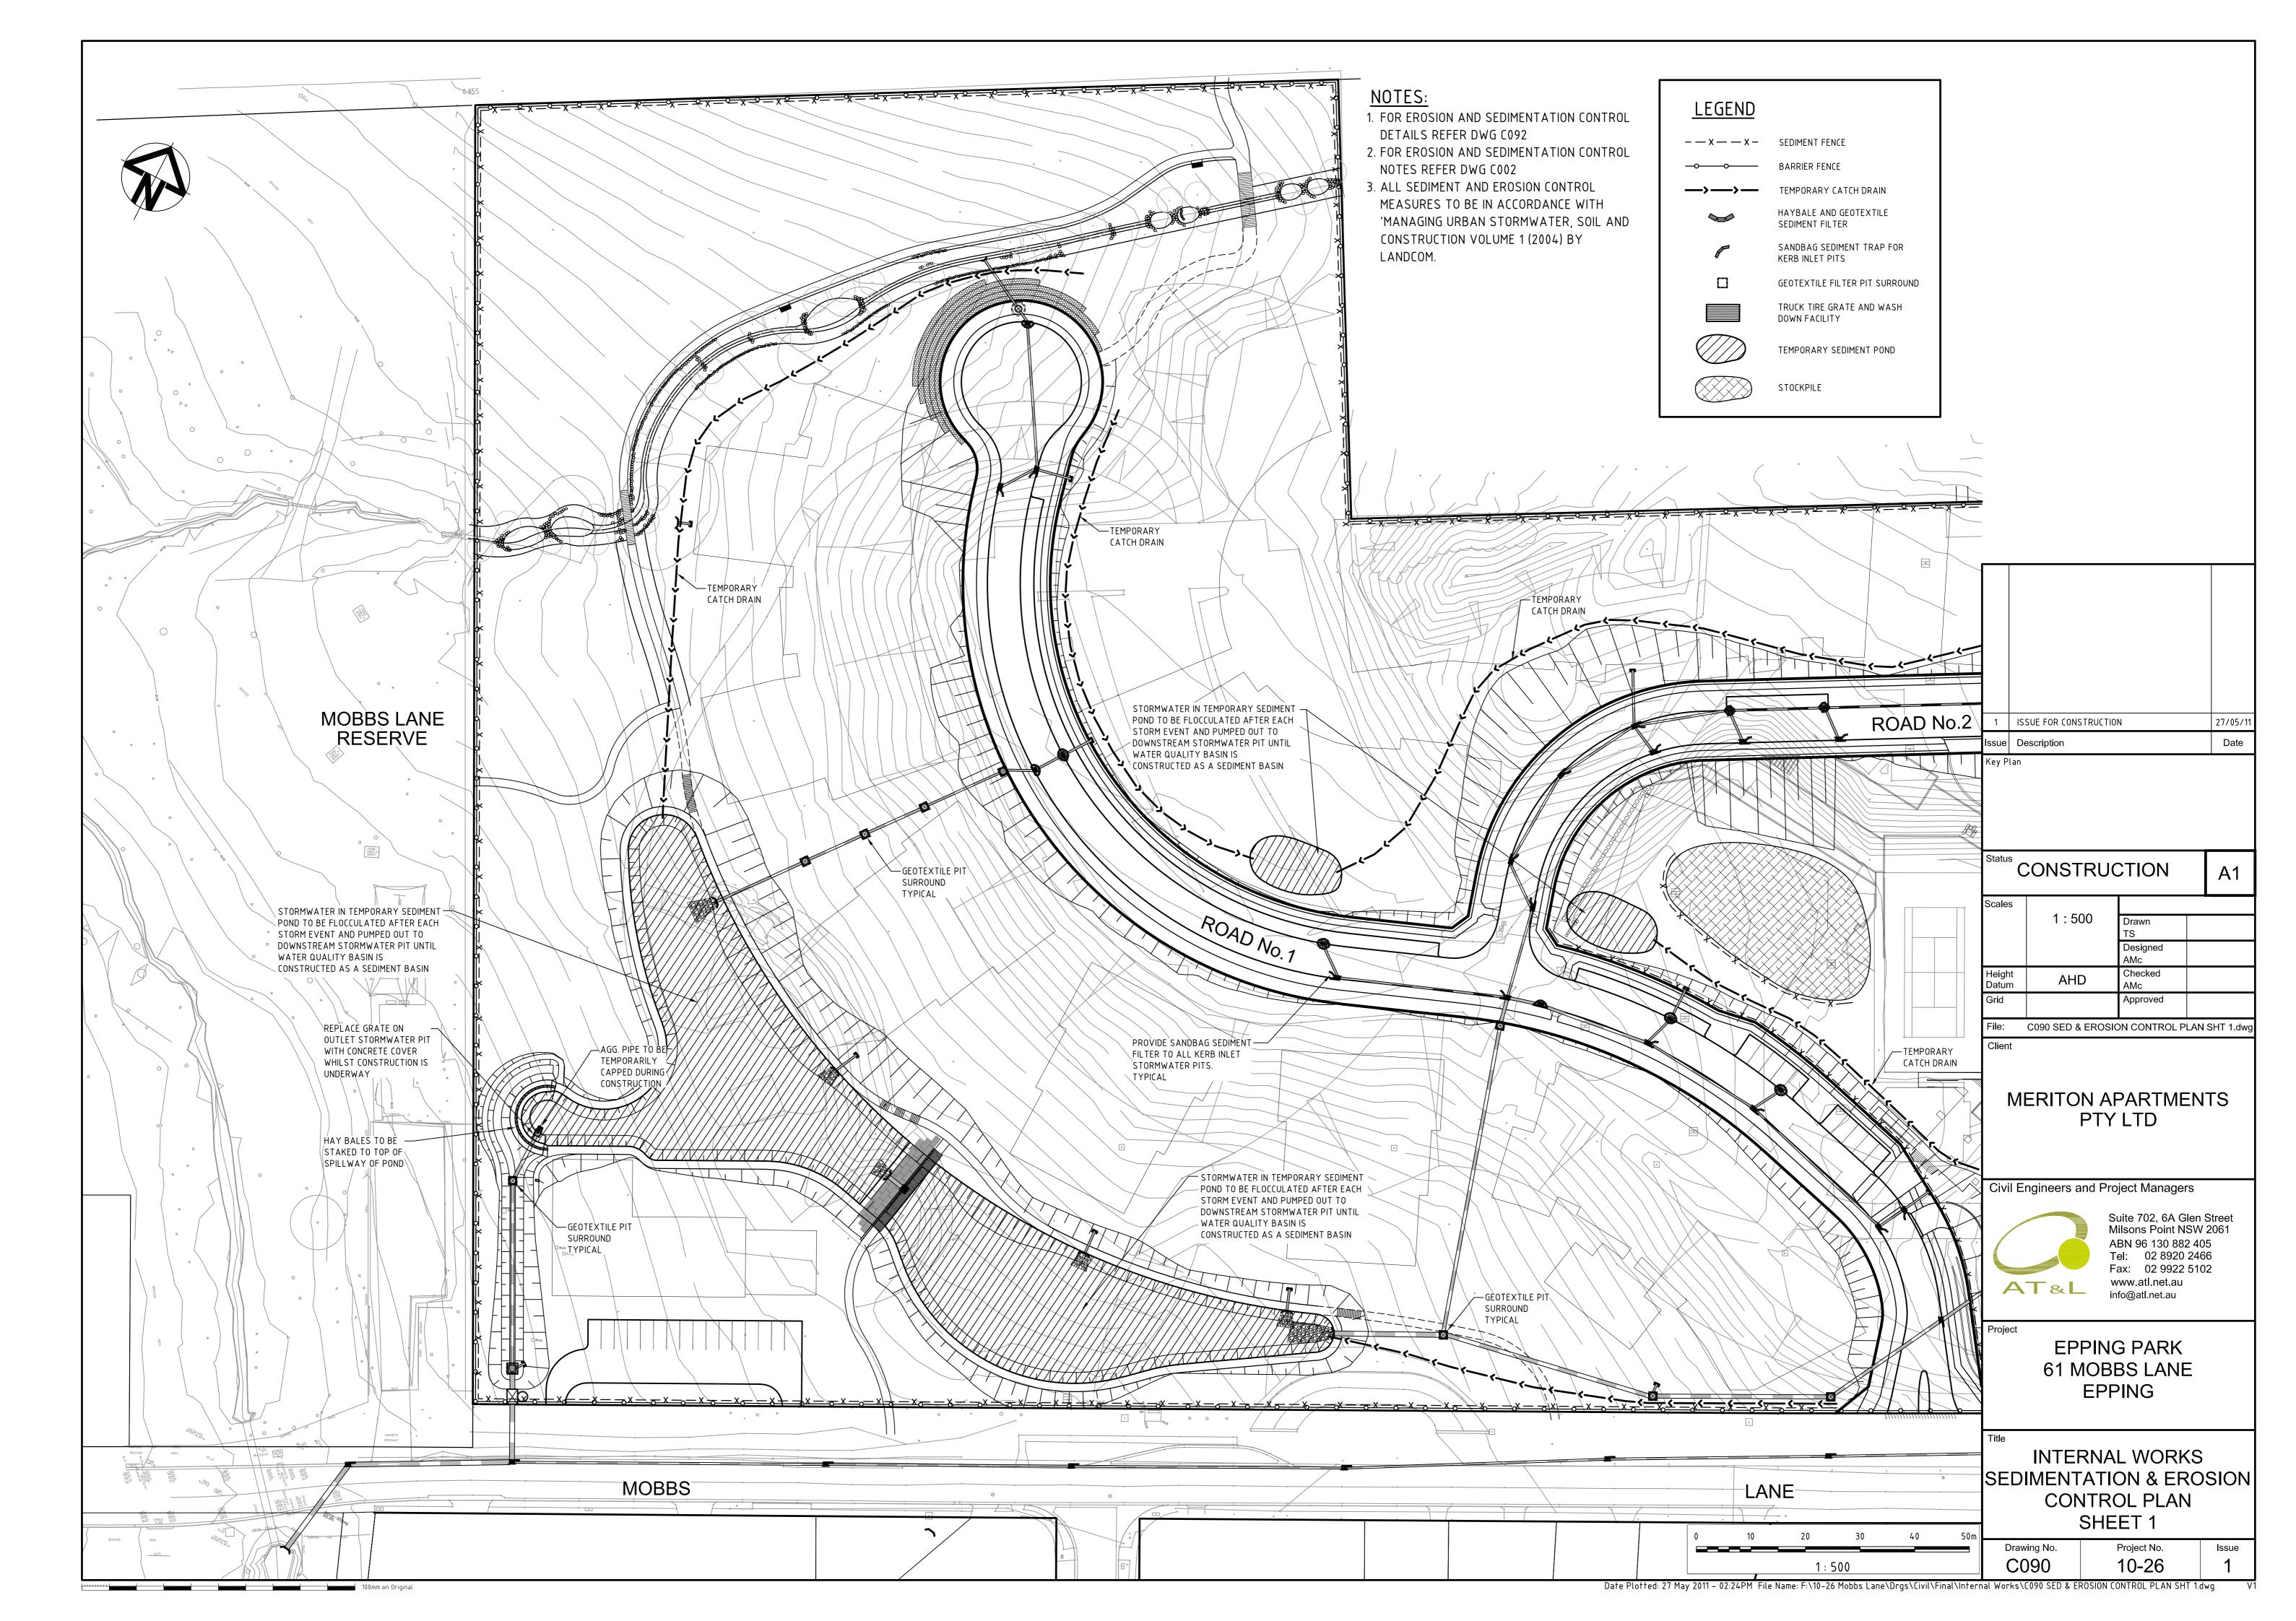

## Mobbs Lane – Sediment Control

We, AT&L, being Civil Engineers within the meaning of the Building Code of Australia, are responsible for the design of the Civil Engineering works relating to the Mobbs Lane Development. We certify that the work as represented by our civil drawings have been designed in accordance with the relevant codes of Standards Australia, Council Guidelines, DA Conditions and in accordance with accepted engineering practice.

As such the implementation of the Sediment Controls as documented on C090, C091 & C092 when implemented in conjunction with Meritons Building Controls documented on E-515-CON will satisfy the requirements of Soils and Construction "Blue Book". Minor changes to the proposed sediment controls may be accepted provided they still meet the design intent.