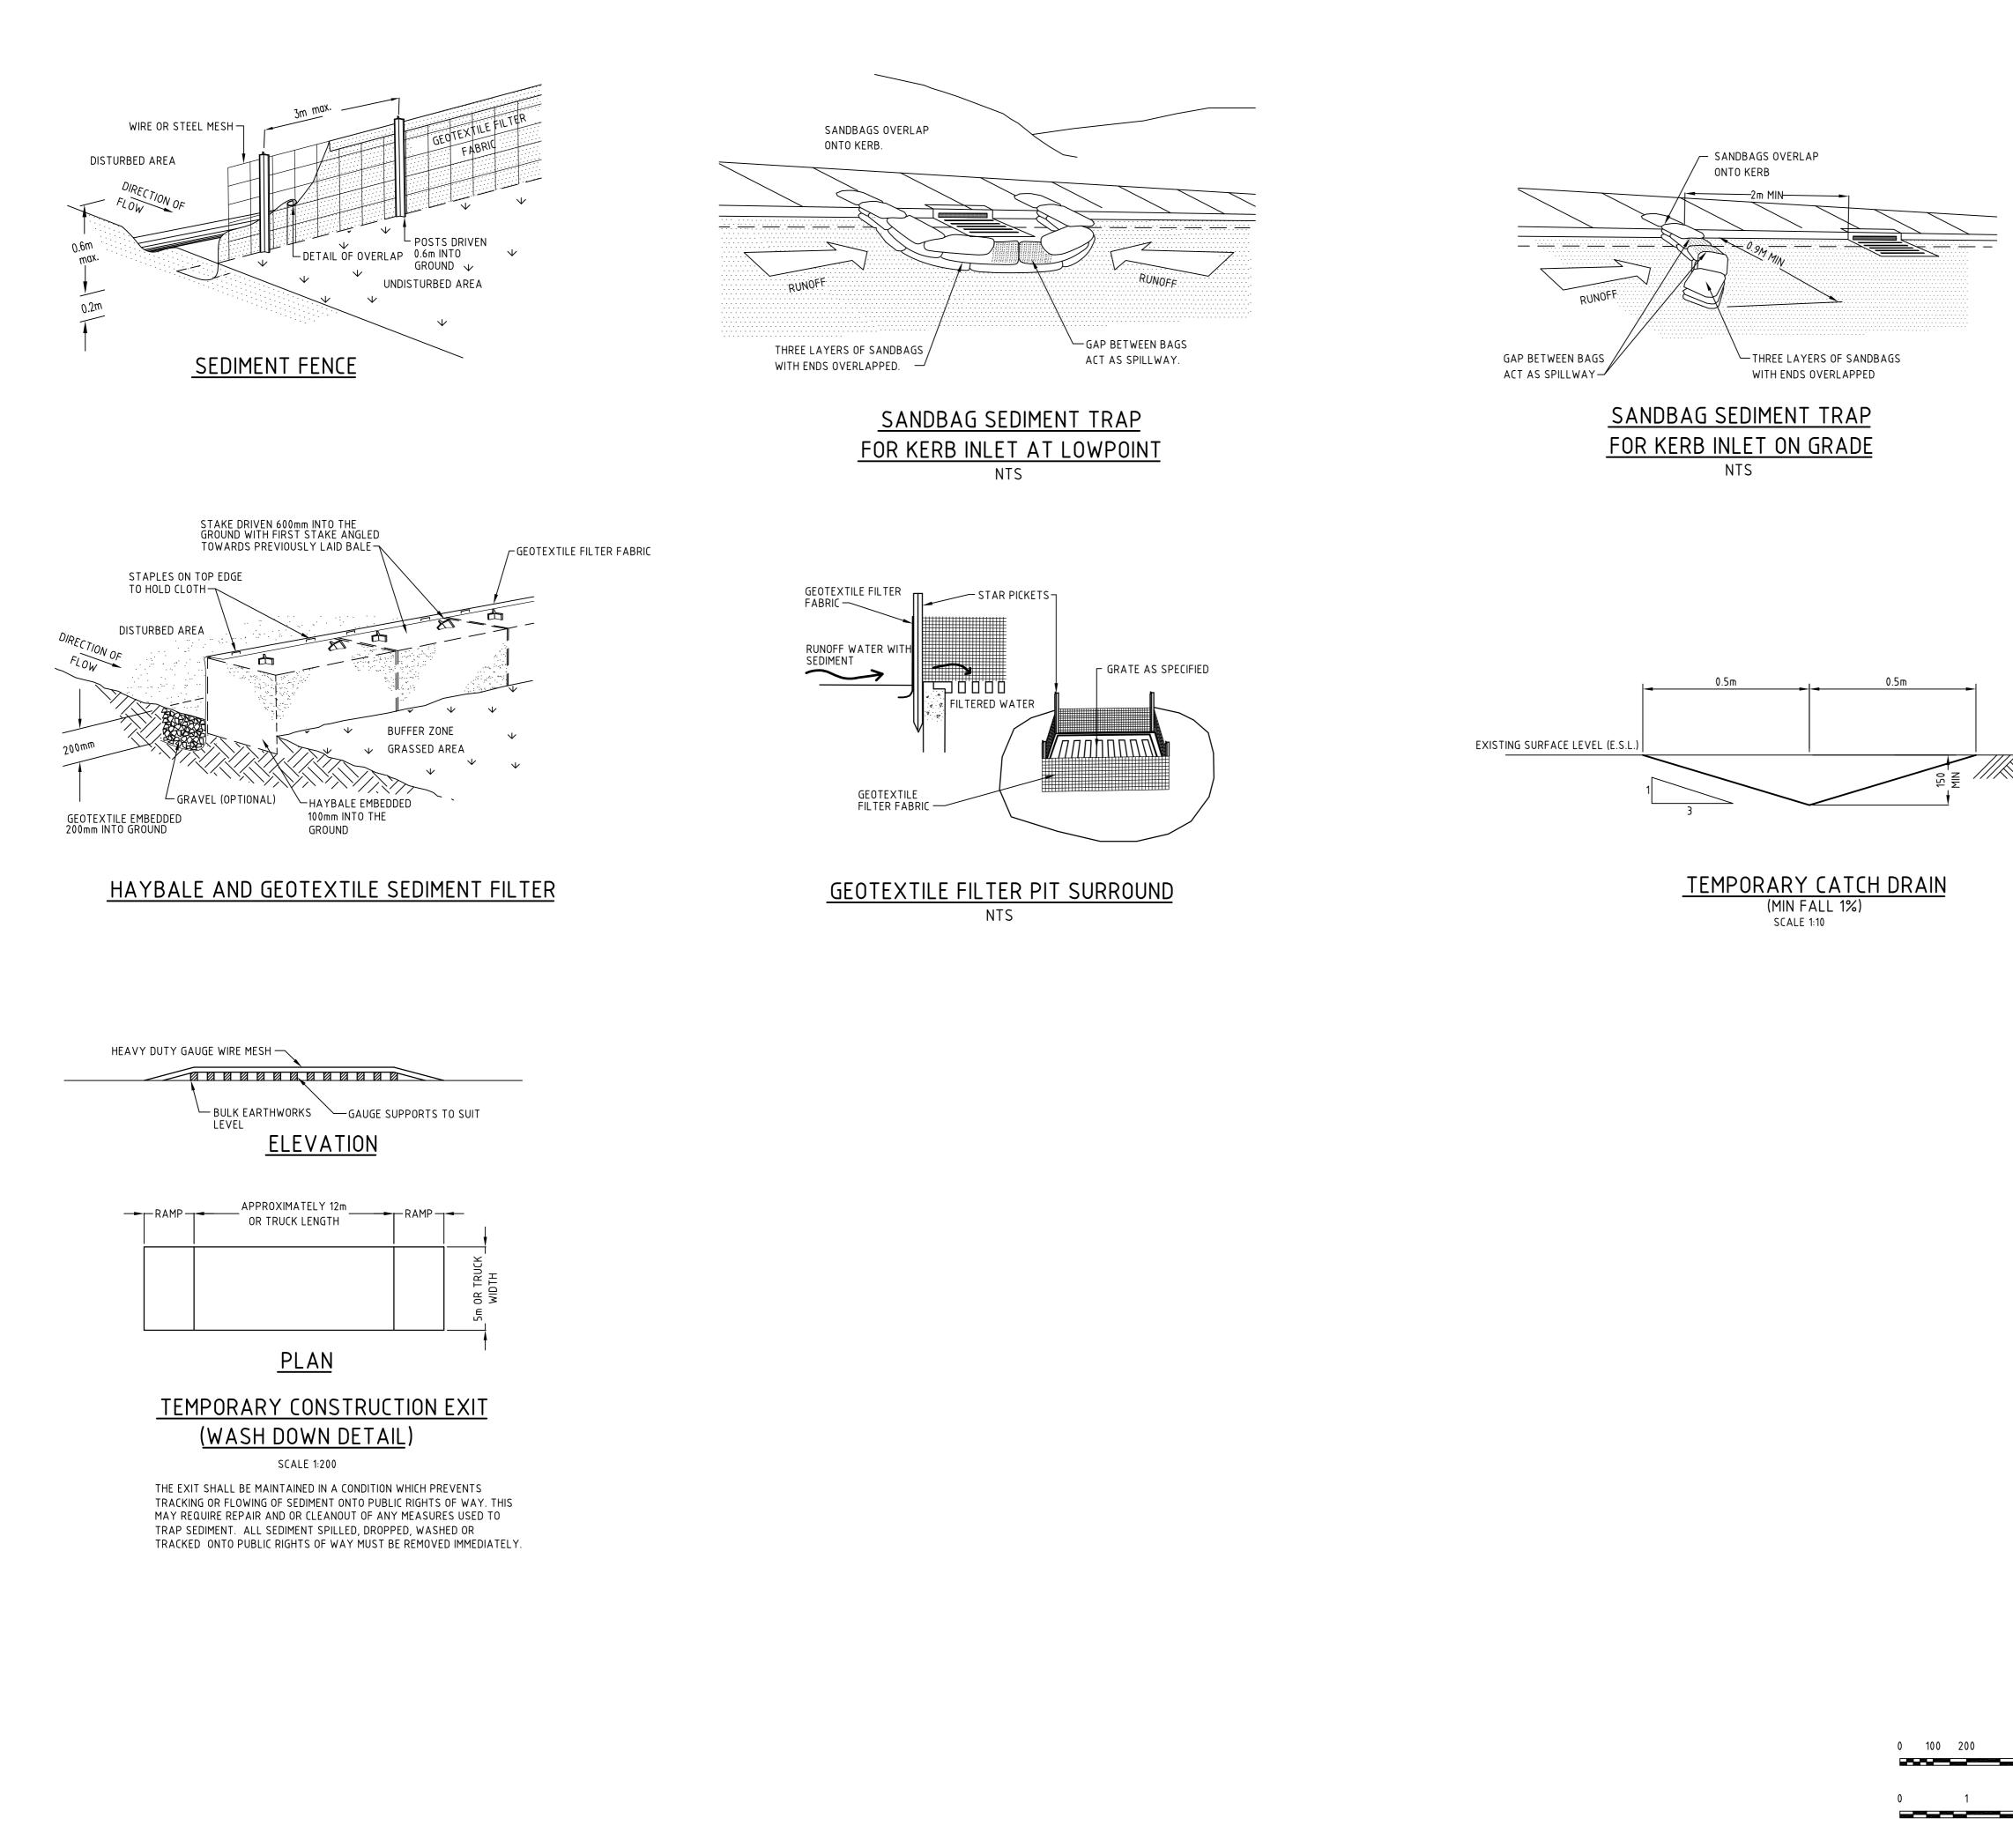

## Mobbs Lane – Sediment Control

We, AT&L, being Civil Engineers within the meaning of the Building Code of Australia, are responsible for the design of the Civil Engineering works relating to the Mobbs Lane Development. We certify that the work as represented by our civil drawings have been designed in accordance with the relevant codes of Standards Australia, Council Guidelines, DA Conditions and in accordance with accepted engineering practice.

As such the implementation of the Sediment Controls as documented on C090, C091 & C092 when implemented in conjunction with Meritons Building Controls documented on E-515-CON will satisfy the requirements of Soils and Construction "Blue Book". Minor changes to the proposed sediment controls may be accepted provided they still meet the design intent.

Should there be any questions regarding the above please contact Michael Guinane on 0407 938 093

Yours sincerely

Maun

Michael Guinane Associate Senior Engineer

| SEDIMENT FENCE                               |
|----------------------------------------------|
| BARRIER FENCE                                |
| TEMPORARY CATCH DRAIN                        |
| HAYBALE AND GEOTEXTILE<br>SEDIMENT FILTER    |
| SANDBAG SEDIMENT TRAP FOR<br>KERB INLET PITS |
| GEOTEXTILE FILTER PIT SURROUND               |
| TRUCK TIRE GRATE AND WASH<br>DOWN FACILITY   |
| TEMPORARY SEDIMENT POND                      |
| STOCKPILE                                    |
|                                              |