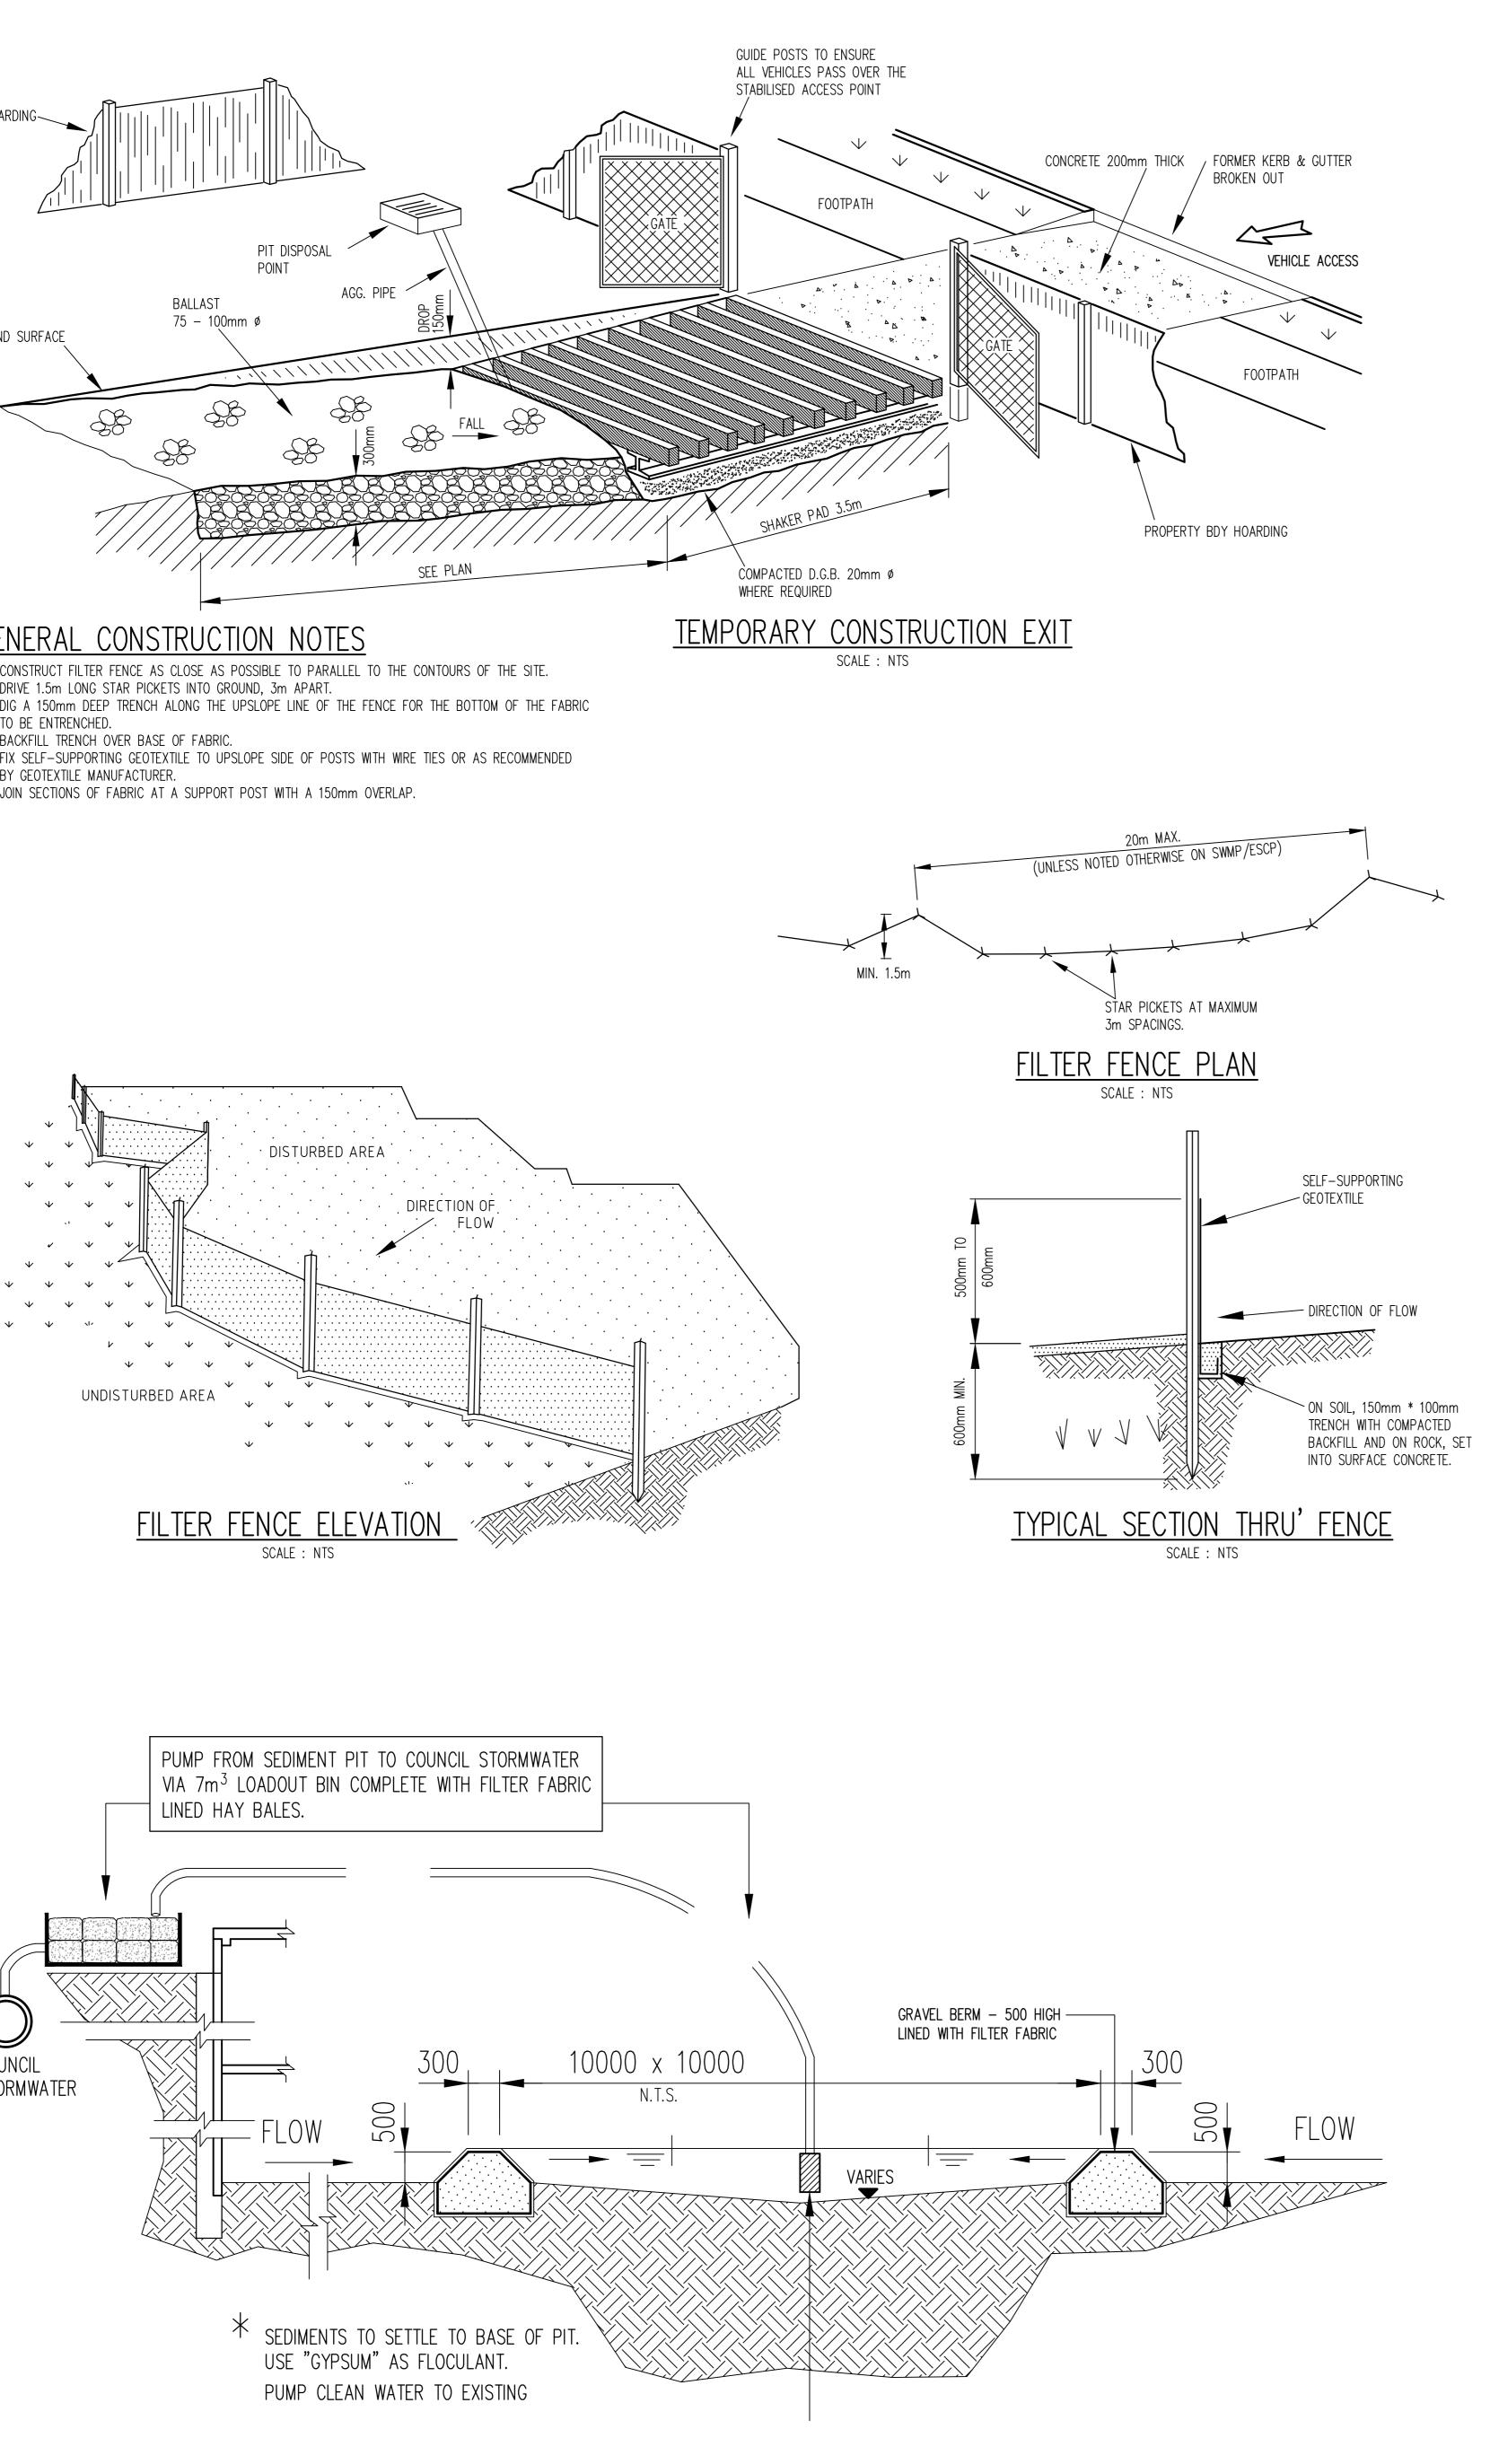

## Mobbs Lane – Sediment Control

We, AT&L, being Civil Engineers within the meaning of the Building Code of Australia, are responsible for the design of the Civil Engineering works relating to the Mobbs Lane Development. We certify that the work as represented by our civil drawings have been designed in accordance with the relevant codes of Standards Australia, Council Guidelines, DA Conditions and in accordance with accepted engineering practice.

As such the implementation of the Sediment Controls as documented on C090, C091 & C092 when implemented in conjunction with Meritons Building Controls documented on E-515-CON will satisfy the requirements of Soils and Construction "Blue Book". Minor changes to the proposed sediment controls may be accepted provided they still meet the design intent.

100mm on Original

| F SANDBAGS                              |                        |            |                       |                         |                                                                             |                            |                        |  |
|-----------------------------------------|------------------------|------------|-----------------------|-------------------------|-----------------------------------------------------------------------------|----------------------------|------------------------|--|
| LAPPED                                  |                        |            |                       |                         |                                                                             |                            |                        |  |
| <u>RAP</u><br>ADE                       |                        |            |                       |                         |                                                                             |                            |                        |  |
|                                         |                        |            |                       |                         |                                                                             |                            |                        |  |
|                                         |                        |            |                       |                         |                                                                             |                            |                        |  |
|                                         |                        |            |                       |                         |                                                                             |                            |                        |  |
|                                         |                        |            |                       |                         |                                                                             |                            |                        |  |
| 0.5m                                    |                        |            |                       |                         |                                                                             |                            |                        |  |
|                                         | <del></del>            |            |                       |                         |                                                                             |                            |                        |  |
| UIL |                        |            |                       |                         |                                                                             |                            |                        |  |
|                                         |                        |            |                       |                         | SUE FOR CONSTR                                                              | RUCTION                    | 27/05/11<br>Date       |  |
| ATCH DRAIN                              |                        |            |                       | Key Plan                |                                                                             |                            |                        |  |
|                                         |                        |            |                       |                         |                                                                             |                            |                        |  |
|                                         |                        |            |                       | Status C                | Status CONSTRUCTION A1                                                      |                            |                        |  |
|                                         |                        |            |                       | Scales                  | 1 : 500                                                                     | Drawn                      |                        |  |
|                                         |                        |            |                       |                         | 1.000                                                                       | TS<br>Designed<br>AMc      |                        |  |
|                                         |                        |            |                       | Height<br>Datum<br>Grid | AHD                                                                         | Checked<br>AMc<br>Approved |                        |  |
|                                         |                        |            |                       | File:                   | C092 SED &                                                                  | EROSION CONTROL D          | DETAILS.dwg            |  |
|                                         |                        |            |                       | Client                  |                                                                             |                            |                        |  |
|                                         |                        |            |                       | M                       |                                                                             | I APARTME<br>TY LTD        | NTS                    |  |
|                                         |                        |            |                       |                         |                                                                             |                            |                        |  |
|                                         |                        |            |                       | Civil Er                | Civil Engineers and Project Managers                                        |                            |                        |  |
|                                         |                        |            |                       |                         | Suite 702, 6A Glen Street<br>Milsons Point NSW 2061<br>ABN 96 130 882 405   |                            |                        |  |
|                                         |                        |            |                       |                         | Tel: 02 8920 2466<br>Fax: 02 9922 5102<br>www.atl.net.au<br>info@atl.net.au |                            |                        |  |
|                                         |                        |            |                       | Project                 |                                                                             | info@atl.net.au            |                        |  |
|                                         |                        |            |                       |                         | EPPING PARK<br>61 MOBBS LANE<br>EPPING                                      |                            |                        |  |
|                                         |                        |            |                       |                         |                                                                             |                            |                        |  |
|                                         |                        |            |                       | Title                   | INTER                                                                       | NAL WORK                   | S                      |  |
| 0 100 200 40                            |                        | 800        | 1000mm                |                         | MENTA                                                                       | TION & ER                  | OSION                  |  |
| 0 1 2                                   | 1 : 10<br>3            | 4          | 5m                    |                         |                                                                             |                            |                        |  |
| Data Diattad og Mai og 44 - 40 65011    | 1 : 50                 |            |                       | CC                      | ing No.<br>)92                                                              | Project No.<br>10-26       | Issue<br>1<br>S.dwg V1 |  |
| Date Plotted: 27 May 2011 – 02:25PM     | т не maine: Г:\IV-26 М | רחחי Faue/ | יי אס יכואוו /רוחפן / | mierinat Work           | 3 1 L V 7 Z 3 L U & L                                                       |                            | J.UWY VI               |  |