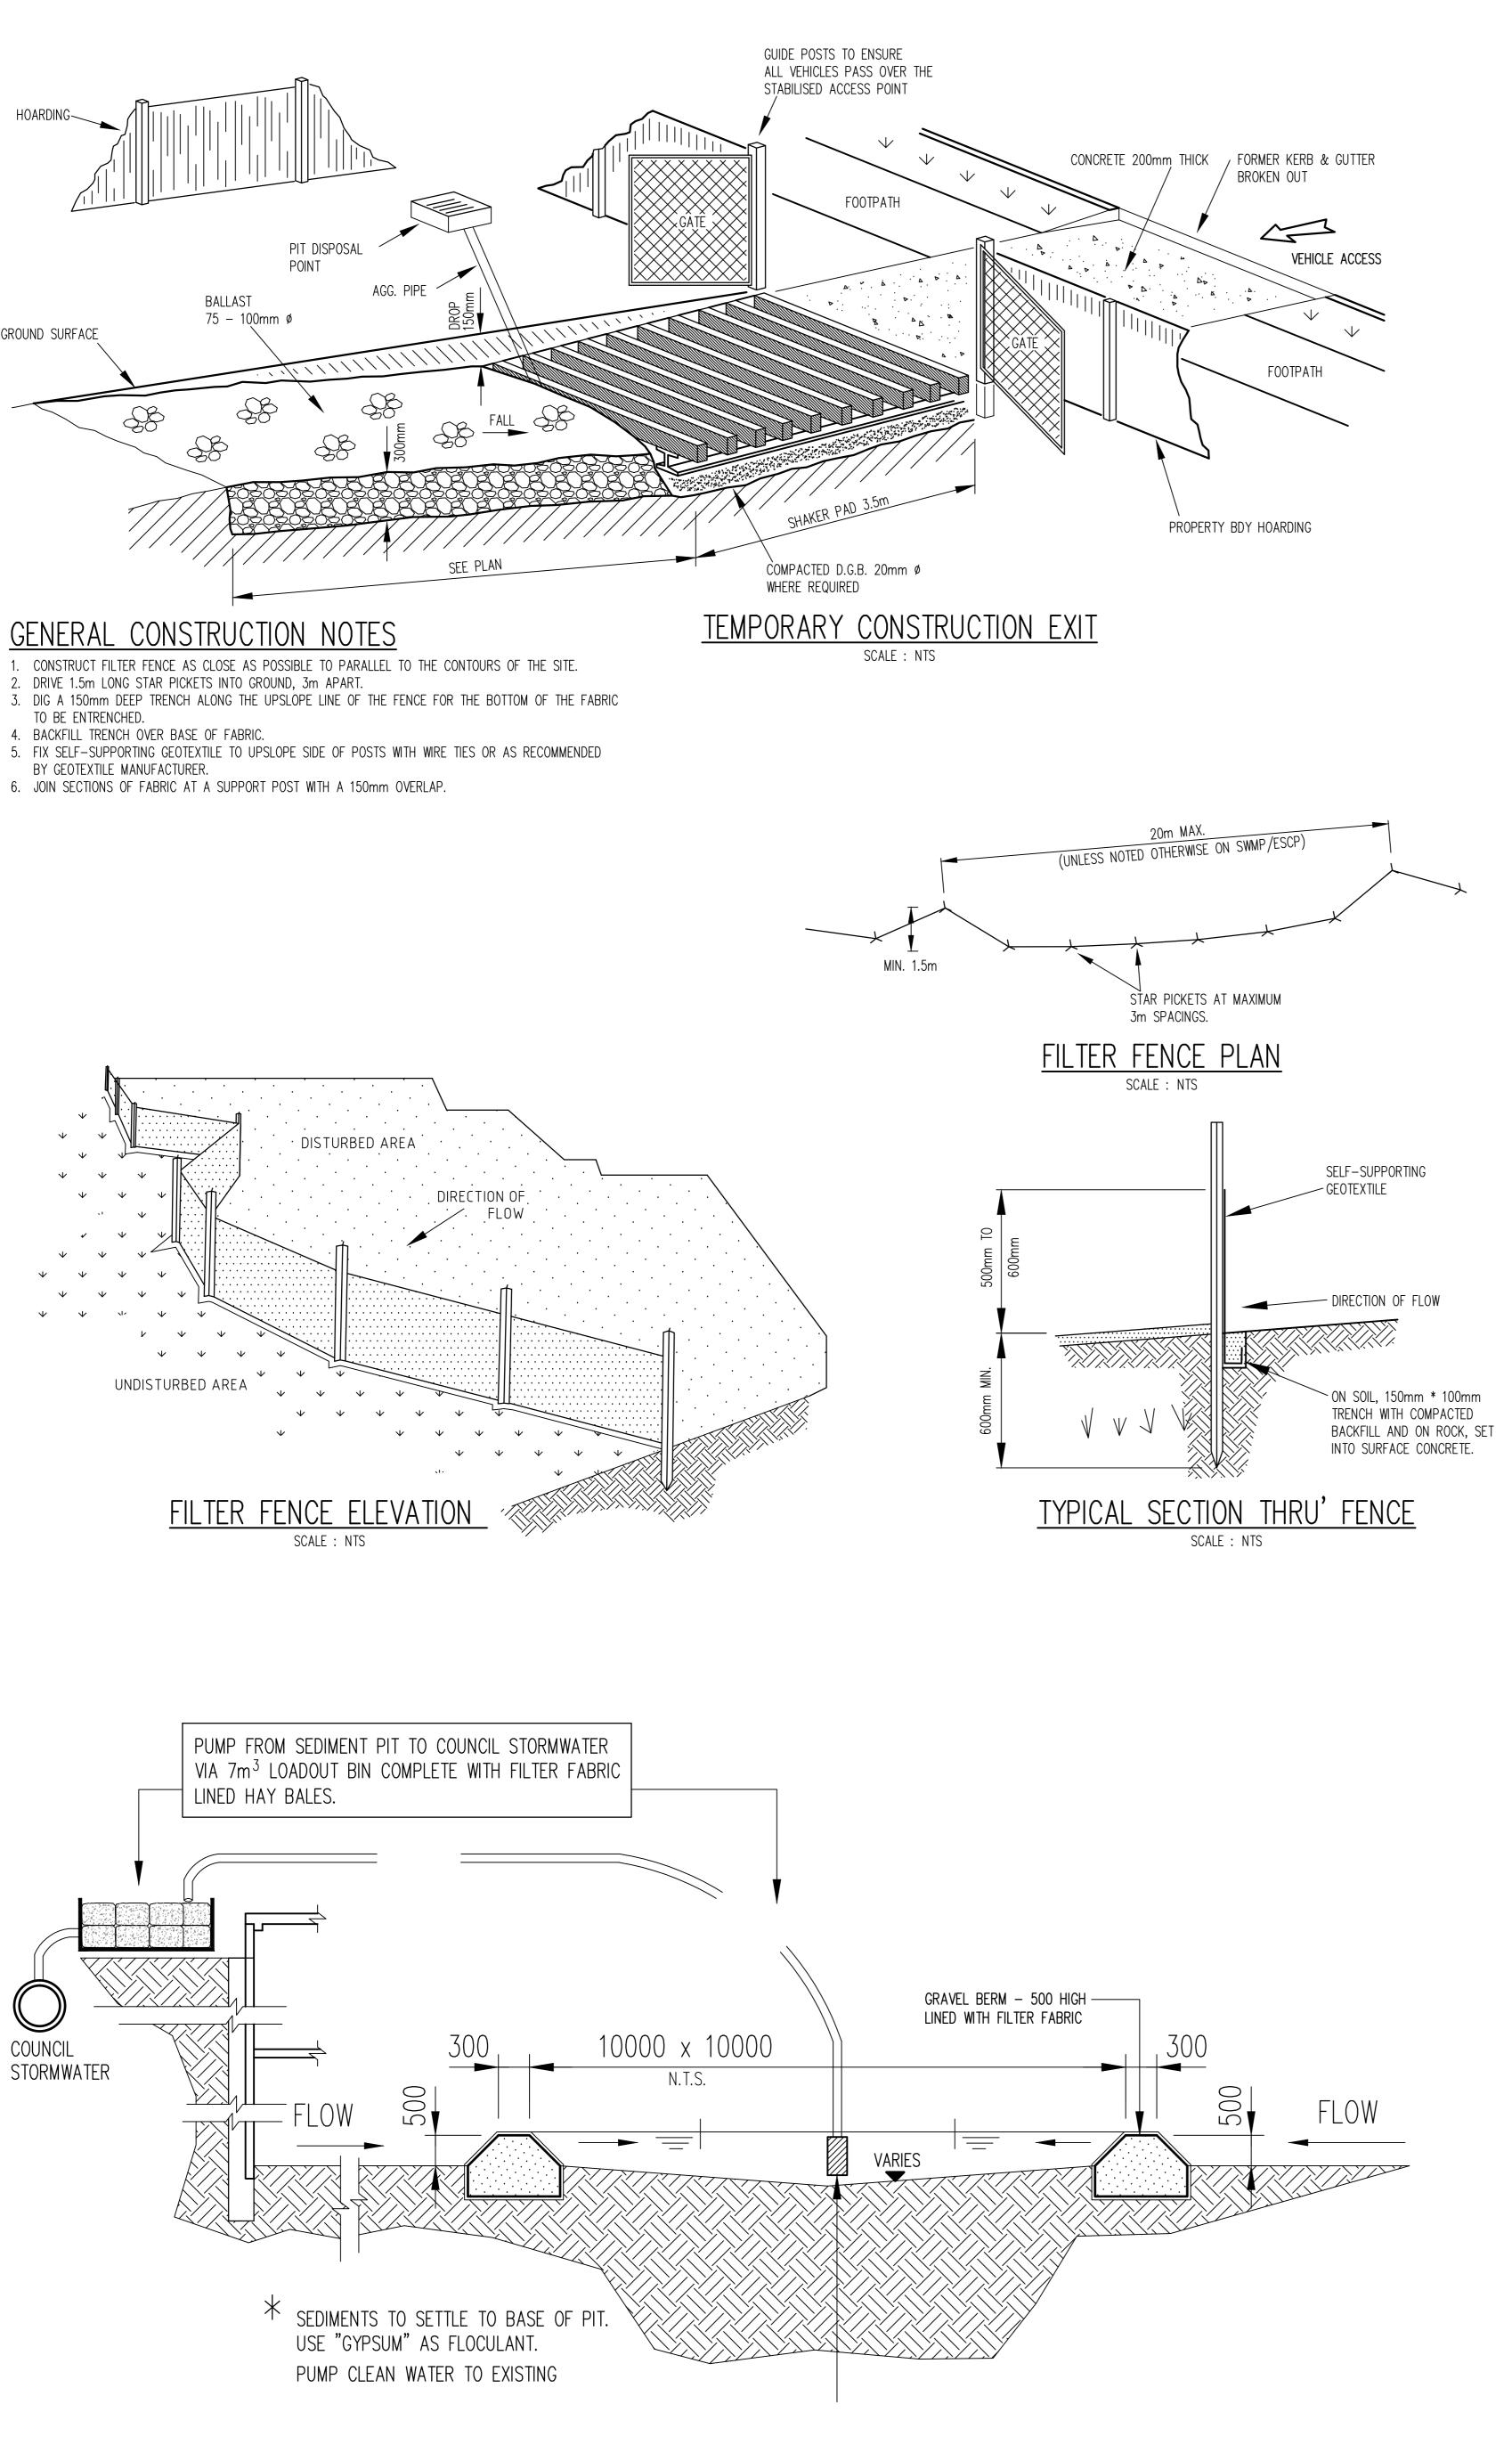

## Mobbs Lane – Sediment Control

We, AT&L, being Civil Engineers within the meaning of the Building Code of Australia, are responsible for the design of the Civil Engineering works relating to the Mobbs Lane Development. We certify that the work as represented by our civil drawings have been designed in accordance with the relevant codes of Standards Australia, Council Guidelines, DA Conditions and in accordance with accepted engineering practice.

As such the implementation of the Sediment Controls as documented on C090, C091 & C092 when implemented in conjunction with Meritons Building Controls documented on E-515-CON will satisfy the requirements of Soils and Construction "Blue Book". Minor changes to the proposed sediment controls may be accepted provided they still meet the design intent.

100mm on Original

| F SANDBAGS                              |                        |            |                       |                         |                                                                             |                            |                        |  |
|-----------------------------------------|------------------------|------------|-----------------------|-------------------------|-----------------------------------------------------------------------------|----------------------------|------------------------|--|
| LAPPED                                  |                        |            |                       |                         |                                                                             |                            |                        |  |
| <u>RAP</u><br>ADE                       |                        |            |                       |                         |                                                                             |                            |                        |  |
|                                         |                        |            |                       |                         |                                                                             |                            |                        |  |
|                                         |                        |            |                       |                         |                                                                             |                            |                        |  |
|                                         |                        |            |                       |                         |                                                                             |                            |                        |  |
|                                         |                        |            |                       |                         |                                                                             |                            |                        |  |
| 0.5m                                    |                        |            |                       |                         |                                                                             |                            |                        |  |
|                                         | <del></del>            |            |                       |                         |                                                                             |                            |                        |  |
| UIL |                        |            |                       |                         |                                                                             |                            |                        |  |
|                                         |                        |            |                       |                         | SUE FOR CONSTR                                                              | RUCTION                    | 27/05/11<br>Date       |  |
| ATCH DRAIN                              |                        |            |                       | Key Plan                |                                                                             |                            |                        |  |
|                                         |                        |            |                       |                         |                                                                             |                            |                        |  |
|                                         |                        |            |                       | Status C                | Status CONSTRUCTION A1                                                      |                            |                        |  |
|                                         |                        |            |                       | Scales                  | 1 : 500                                                                     | Drawn                      |                        |  |
|                                         |                        |            |                       |                         | 1.000                                                                       | TS<br>Designed<br>AMc      |                        |  |
|                                         |                        |            |                       | Height<br>Datum<br>Grid | AHD                                                                         | Checked<br>AMc<br>Approved |                        |  |
|                                         |                        |            |                       | File:                   | C092 SED &                                                                  | EROSION CONTROL D          | DETAILS.dwg            |  |
|                                         |                        |            |                       | Client                  |                                                                             |                            |                        |  |
|                                         |                        |            |                       | M                       |                                                                             | I APARTME<br>TY LTD        | NTS                    |  |
|                                         |                        |            |                       |                         |                                                                             |                            |                        |  |
|                                         |                        |            |                       | Civil Er                | Civil Engineers and Project Managers                                        |                            |                        |  |
|                                         |                        |            |                       |                         | Suite 702, 6A Glen Street<br>Milsons Point NSW 2061<br>ABN 96 130 882 405   |                            |                        |  |
|                                         |                        |            |                       |                         | Tel: 02 8920 2466<br>Fax: 02 9922 5102<br>www.atl.net.au<br>info@atl.net.au |                            |                        |  |
|                                         |                        |            |                       | Project                 |                                                                             | info@atl.net.au            |                        |  |
|                                         |                        |            |                       |                         | EPPING PARK<br>61 MOBBS LANE<br>EPPING                                      |                            |                        |  |
|                                         |                        |            |                       |                         |                                                                             |                            |                        |  |
|                                         |                        |            |                       | Title                   | INTER                                                                       | NAL WORK                   | S                      |  |
| 0 100 200 40                            |                        | 800        | 1000mm                |                         | MENTA                                                                       | TION & ER                  | OSION                  |  |
| 0 1 2                                   | 1 : 10<br>3            | 4          | 5m                    |                         |                                                                             |                            |                        |  |
| Data Diattad og Mai og 44 - 40 65011    | 1 : 50                 |            |                       | CC                      | ing No.<br>)92                                                              | Project No.<br>10-26       | Issue<br>1<br>S.dwg V1 |  |
| Date Plotted: 27 May 2011 – 02:25PM     | т не maine: Г:\IV-26 М | רחחי Faue/ | יי אס יכואוו /רוחפן / | mierinat Work           | 3 1 L V 7 Z 3 L U & L                                                       |                            | J.UWY VI               |  |