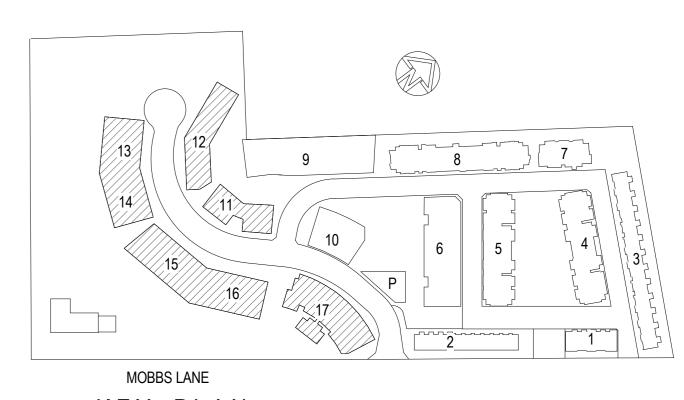

**MOBBS LANE** 

20 10 0 10 20 30 40 50

KEY PLAN

## **EPPING PARK STAGE 3** 61 MOBBS LANE EPPING

**COMPARISON TO** PREVIOUS CONCEPT

MAY 2012
DRAWN BY:
Author

DO NOT SCALE <u>NORTH</u> USE FIGURED DIMENSIONS AT ALL TIMES. IF IN DOUBT CHECK WITH MERITON APARTMENTS PTY. LTD. CONTRACTOR/S TO CHECK AND VERIFY ALL LEVELS, DATUMS AND DIMENSIONS ON SITE AND SHALL REPORT ANY DISCREPANCIES OR OMMISSIONS TO MERITON APARTMENTS PTY. LTD. PRIOR TO COMMENCEMENT OF WORK AND DURING THE CONSTRUCTION PHASE.