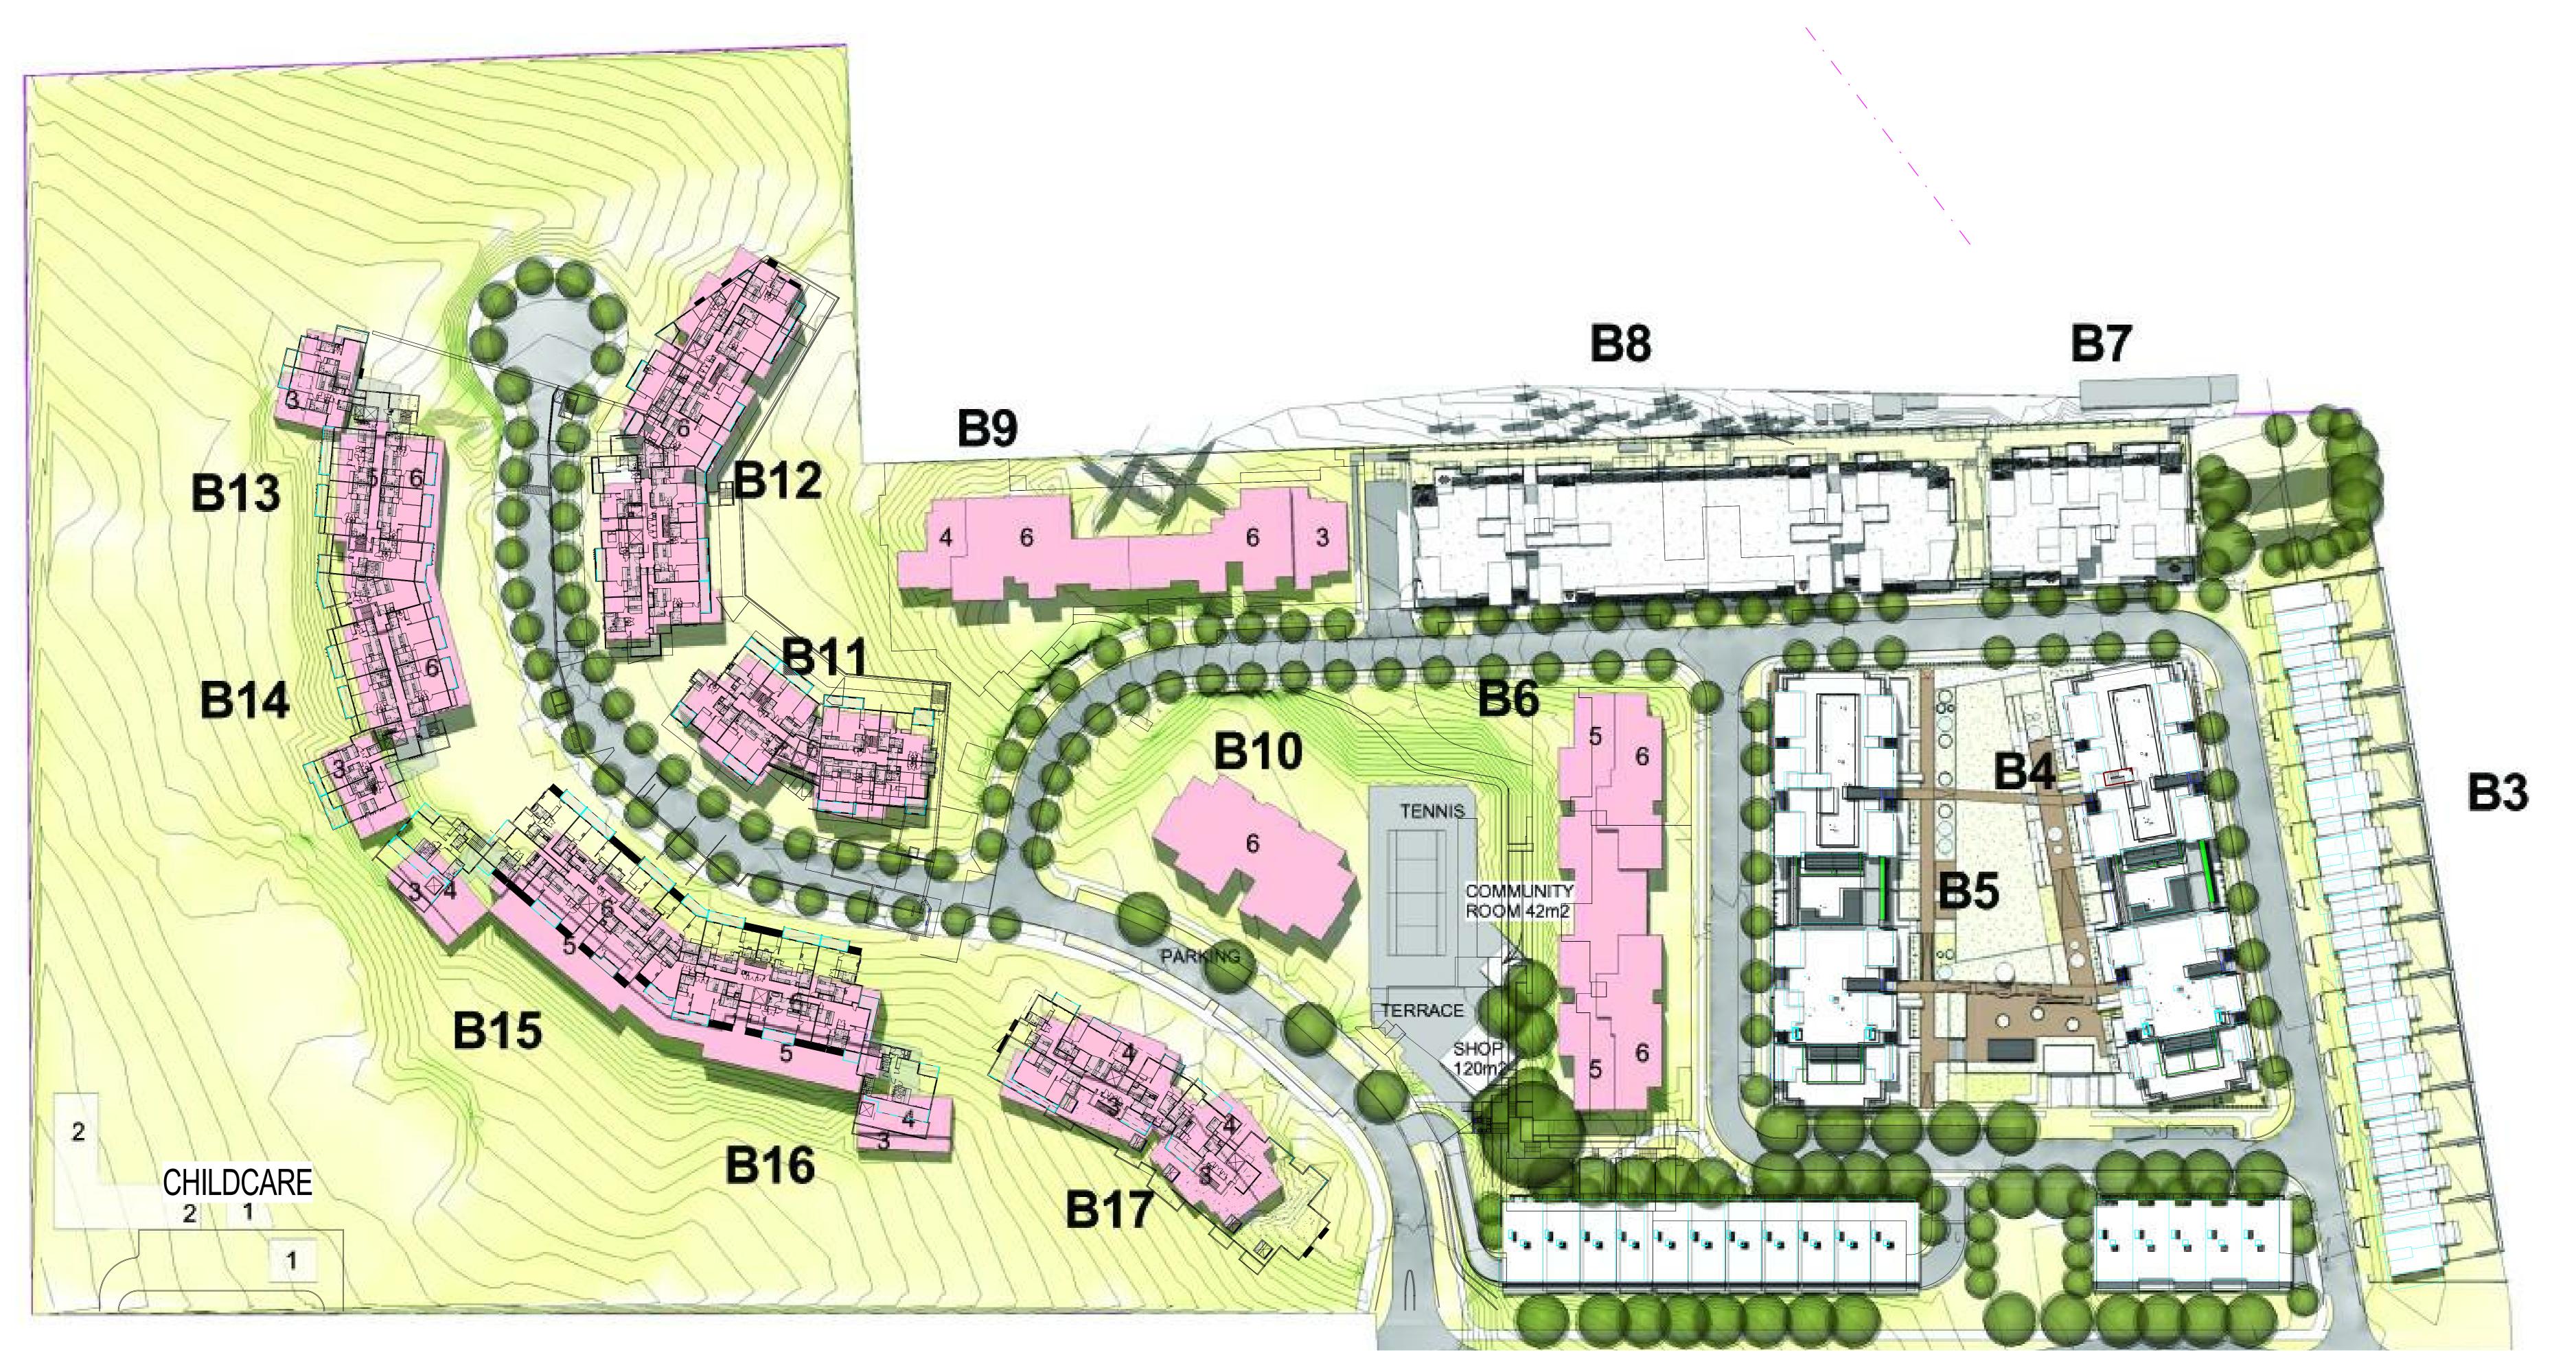

**MOBBS LANE** 

20 10 0 10 20 30 40 50

KEY PLAN

## **EPPING PARK STAGE 3** 61 MOBBS LANE EPPING

**COMPARISON TO** PREVIOUS CONCEPT

MAY 2012
DRAWN BY:
Author

DO NOT SCALE <u>NORTH</u> USE FIGURED DIMENSIONS AT ALL TIMES. IF IN DOUBT CHECK WITH MERITON APARTMENTS PTY. LTD. CONTRACTOR/S TO CHECK AND VERIFY ALL LEVELS, DATUMS AND DIMENSIONS ON SITE AND SHALL REPORT ANY DISCREPANCIES OR OMMISSIONS TO MERITON APARTMENTS PTY. LTD. PRIOR TO COMMENCEMENT OF WORK AND DURING THE CONSTRUCTION PHASE.