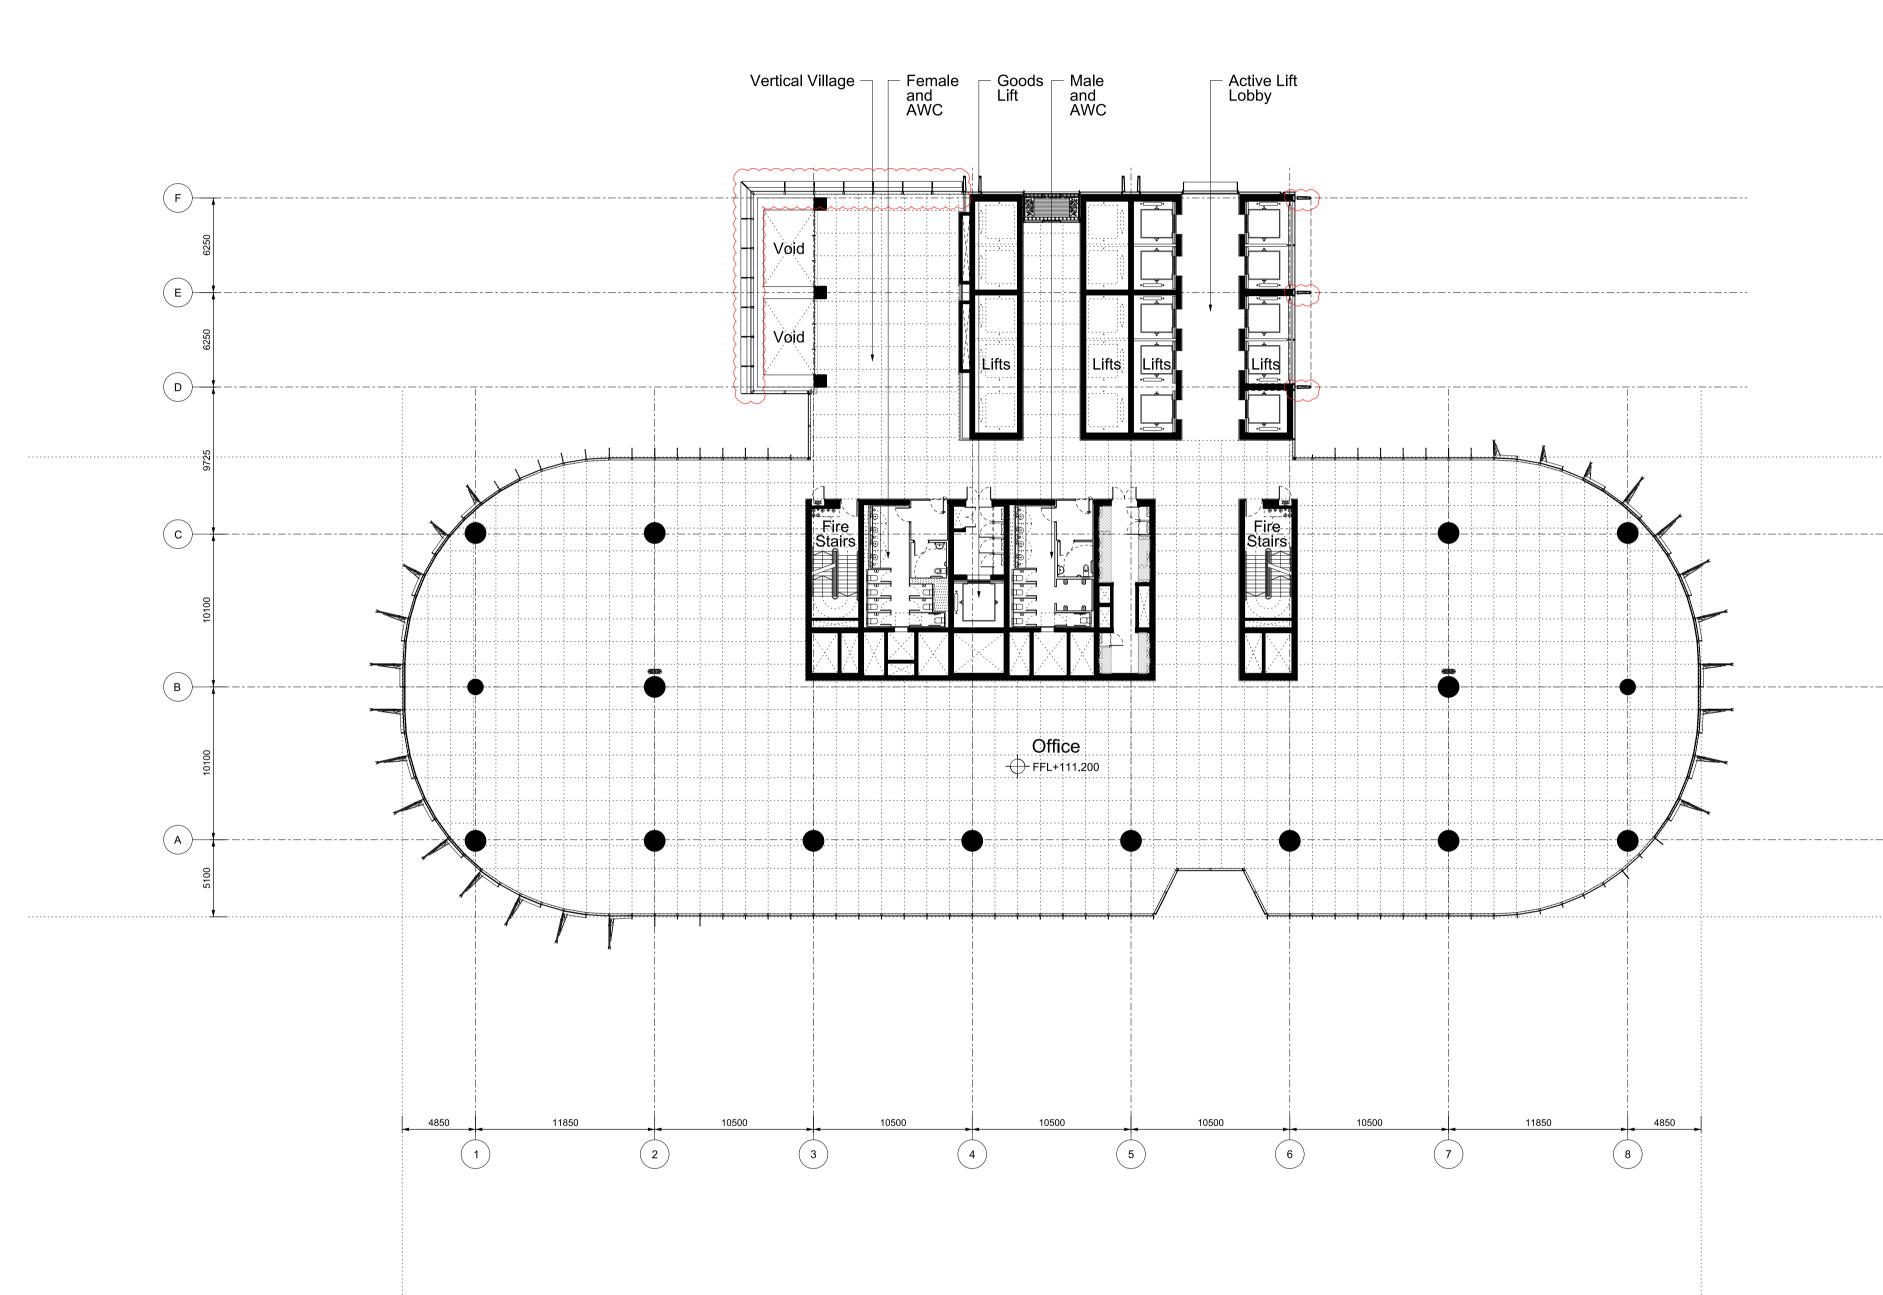

| cked by | Drawing Title           | Scale @ A1   | Drawing Number      |          |  |
|---------|-------------------------|--------------|---------------------|----------|--|
| F / JL  | Plan                    | 1:250        | RSHP-A-C3-3127-P-27 |          |  |
|         | Mid Rise Office Floor   | Drawing Date | Revision Date       | Revision |  |
| K       | Level 27 (+111.200 FFL) | 07-10-2011   | 24-02-2012          | B        |  |