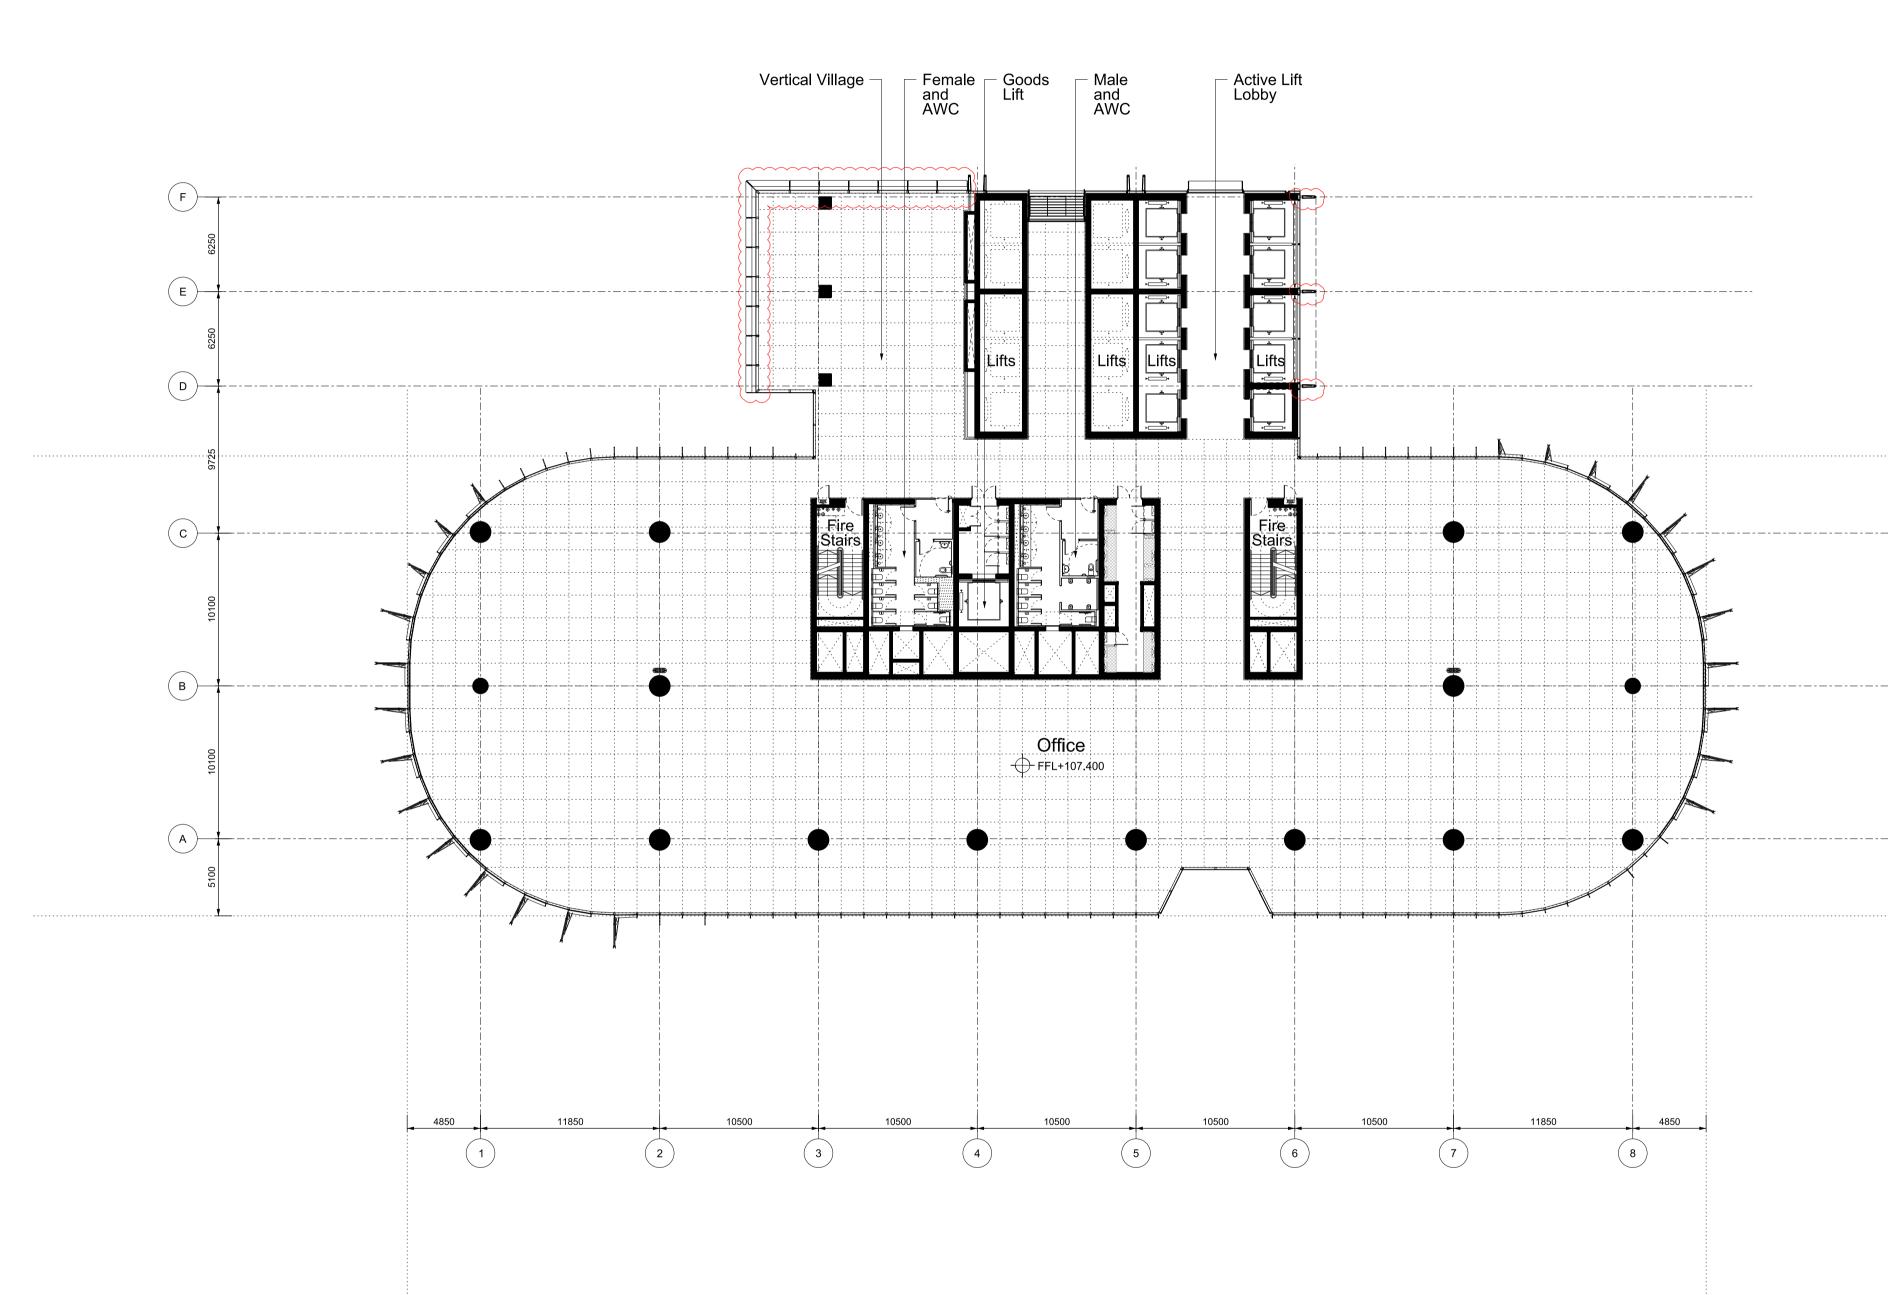

hecked by<br/>LF / JLDrawing TitleScale @ A1Drawing NumberLF / JLPlan1:250RSHP-A-C3-3126-P-26Mid Rise Office Floor<br/>PRDrawing DateRevision DateRevisionLevel 26 (+107.400 FFL)07-10-201124-02-2012B