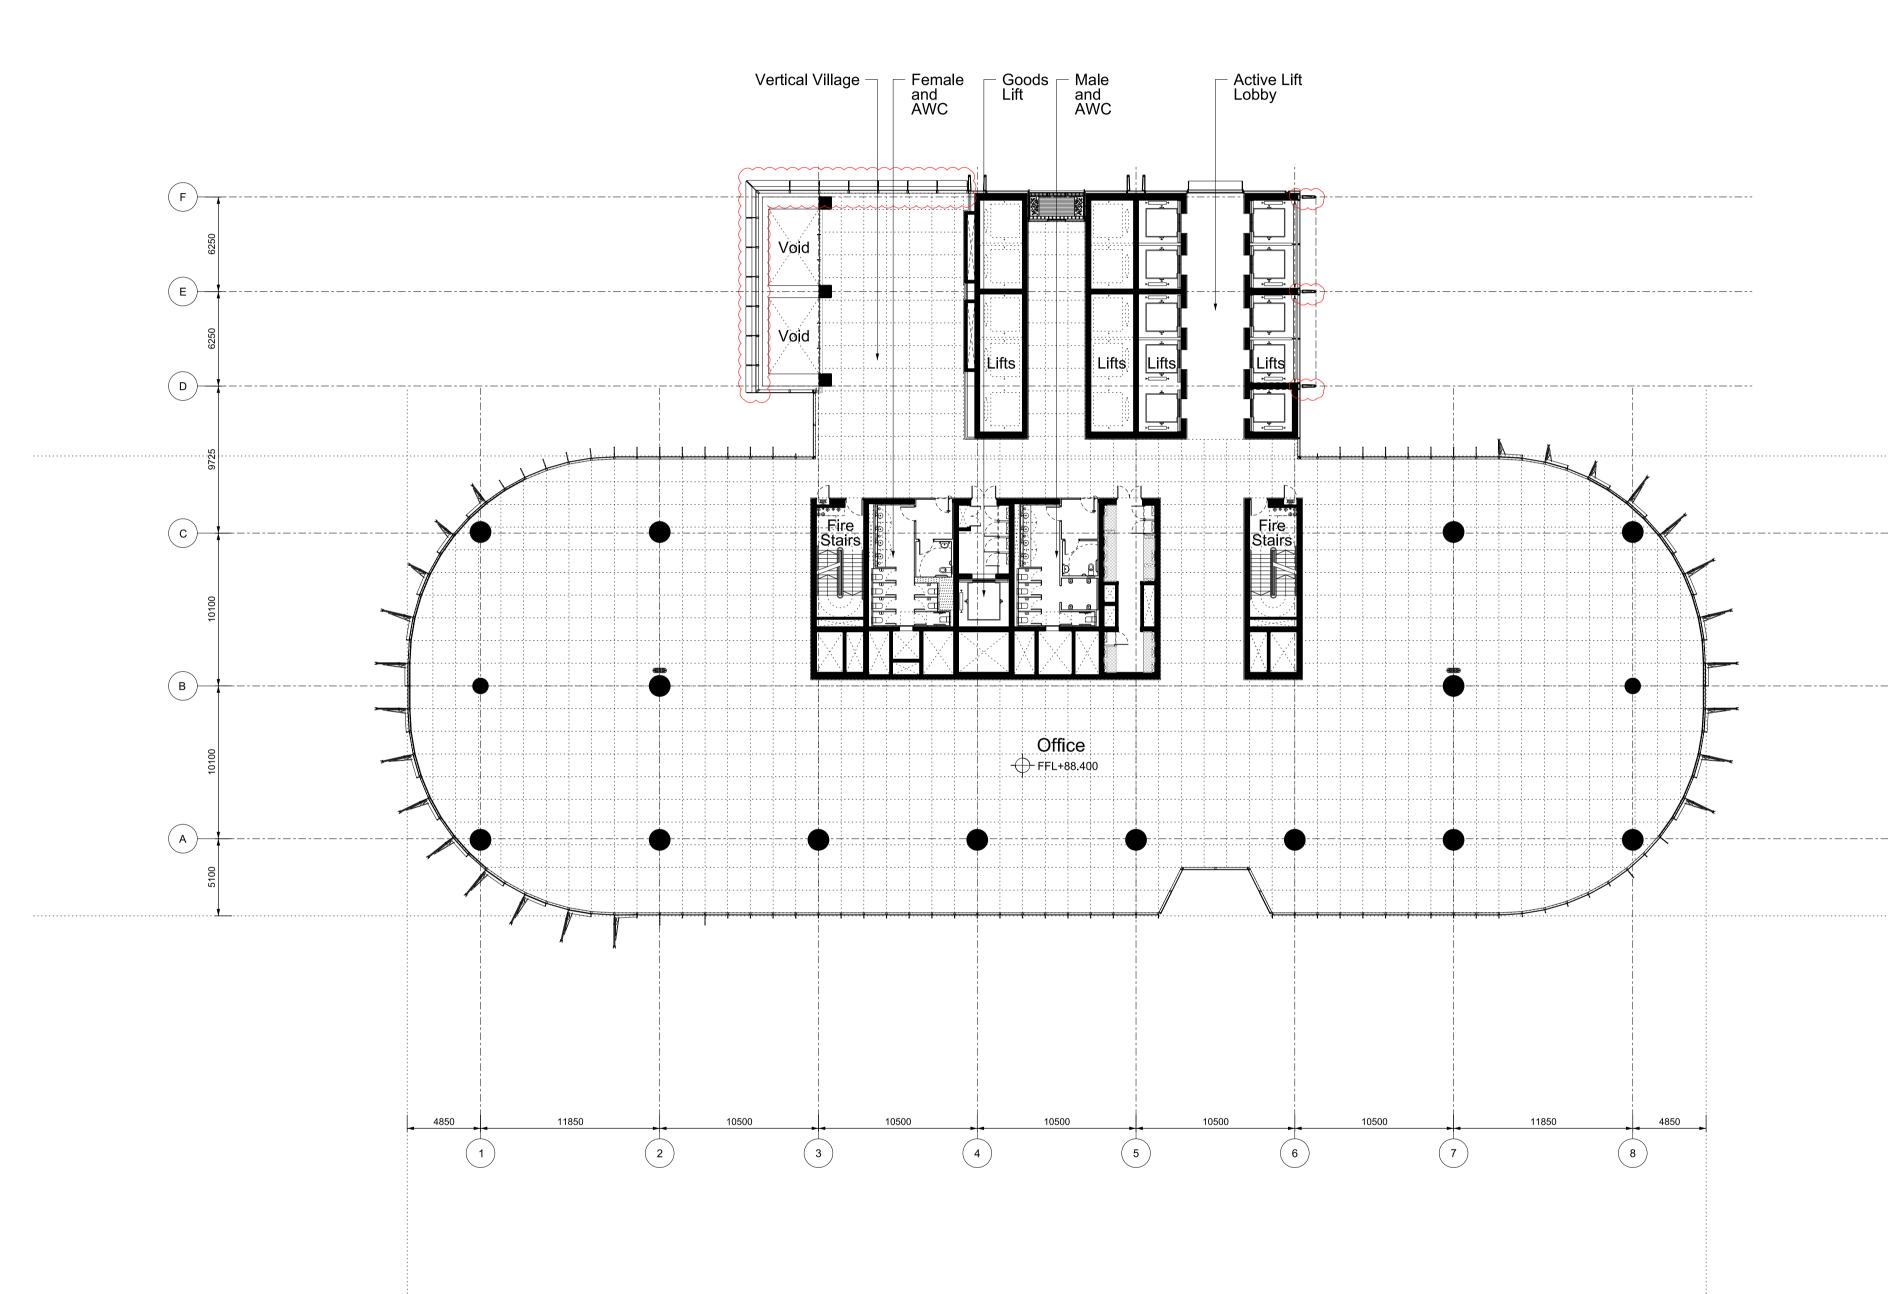

Drawing Number 1:250 RSHP-A-C3-3121-P-21

Revision

Mid Rise Office Floor Level 21 (+88.400 FFL) 
 Drawing Date
 Revision Date

 07-10-2011
 24-02-2012

Scale @ A1

В