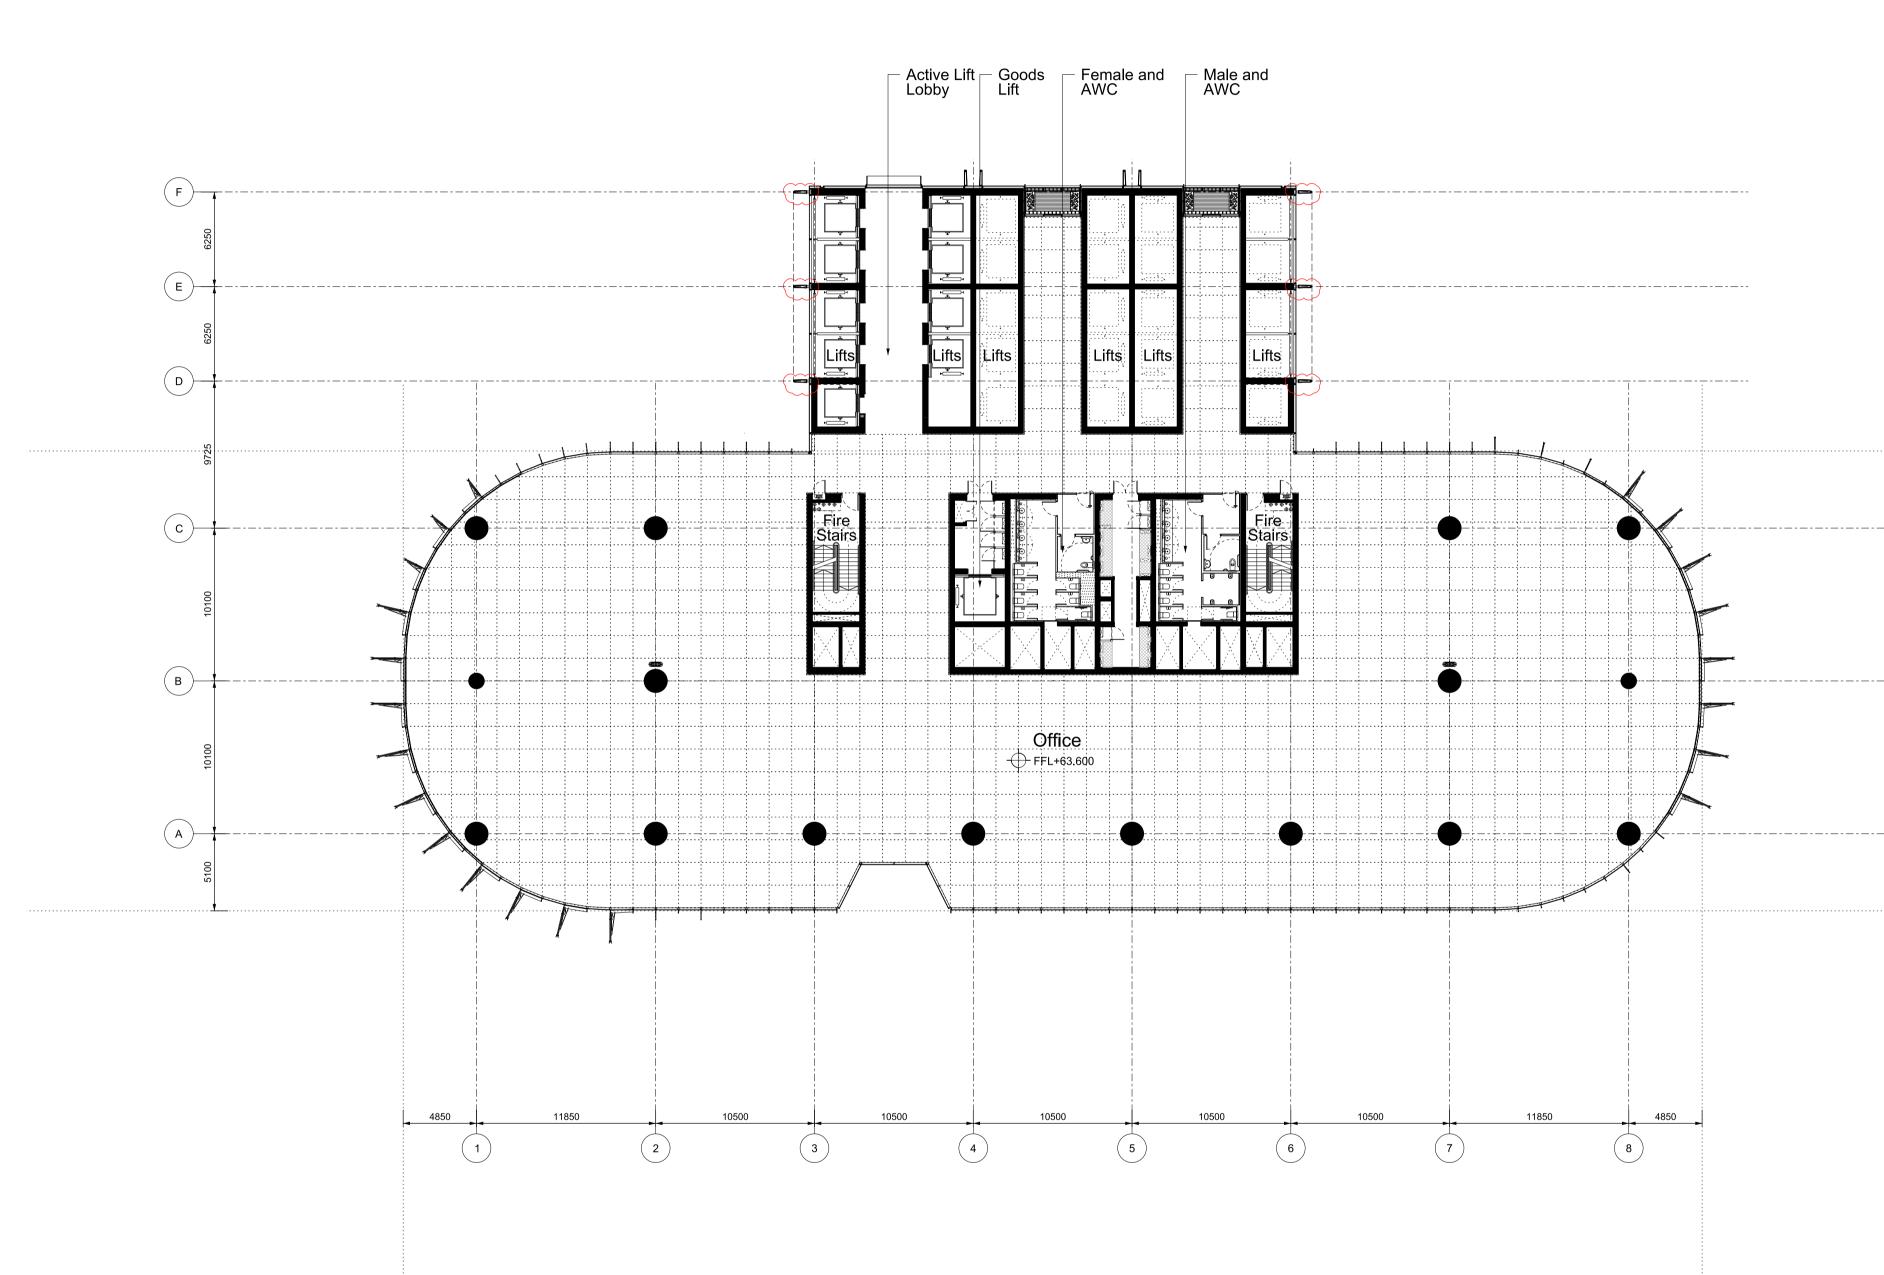

Drawing Number 1:250 RSHP-A-C3-3115-P-15

Revision

В

Low Rise Office Floor Level 15 (+63.600 FFL)

 Drawing Date
 Revision Date

 07-10-2011
 24-02-2012

Scale @ A1