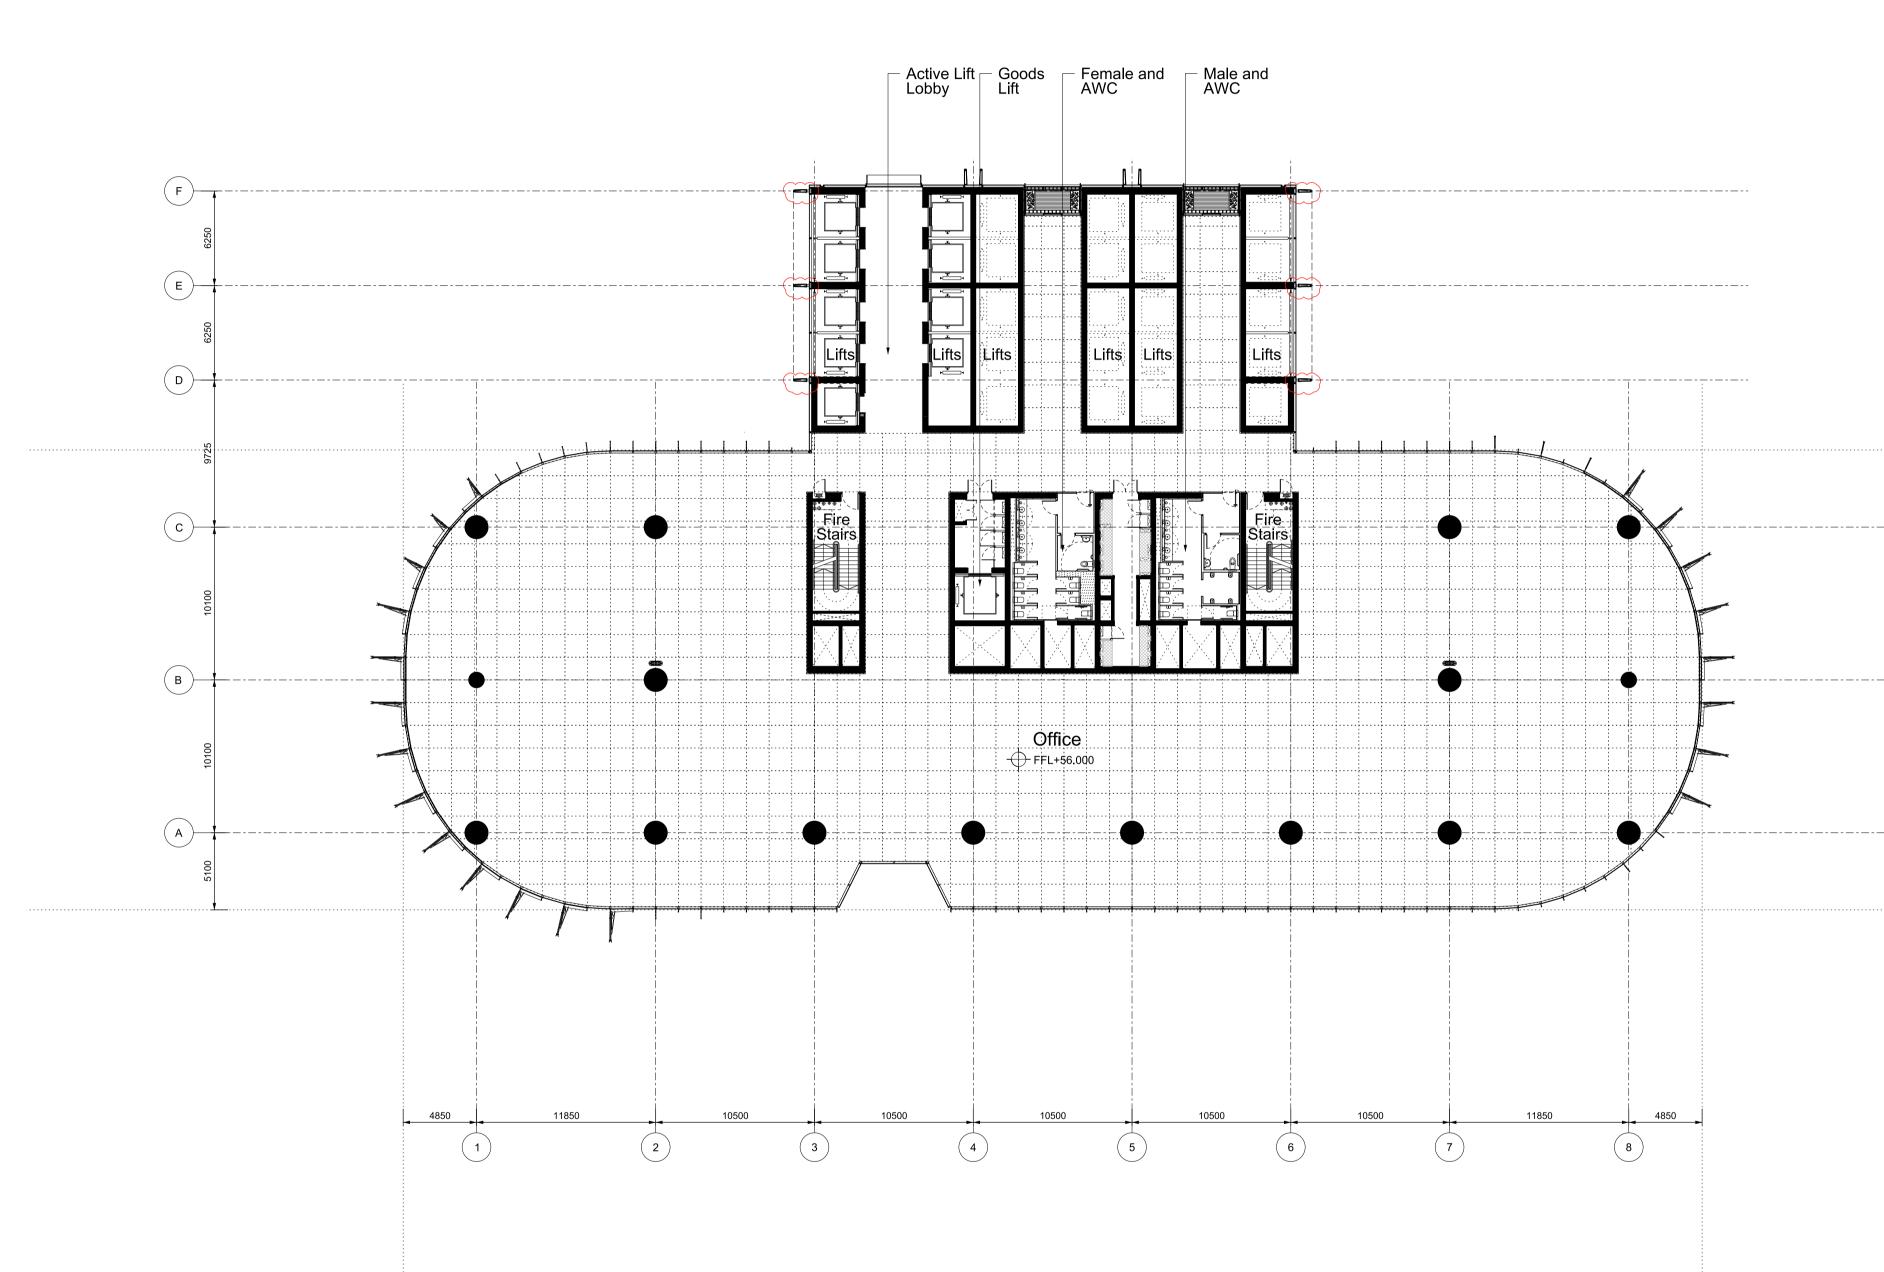

Drawing Number 1:250 RSHP-A-C3-3113-P-13

В

Low Rise Office Floor Level 13 (+56.000 FFL)

 Drawing Date
 Revision Date

 07-10-2011
 24-02-2012

Scale @ A1

Revision