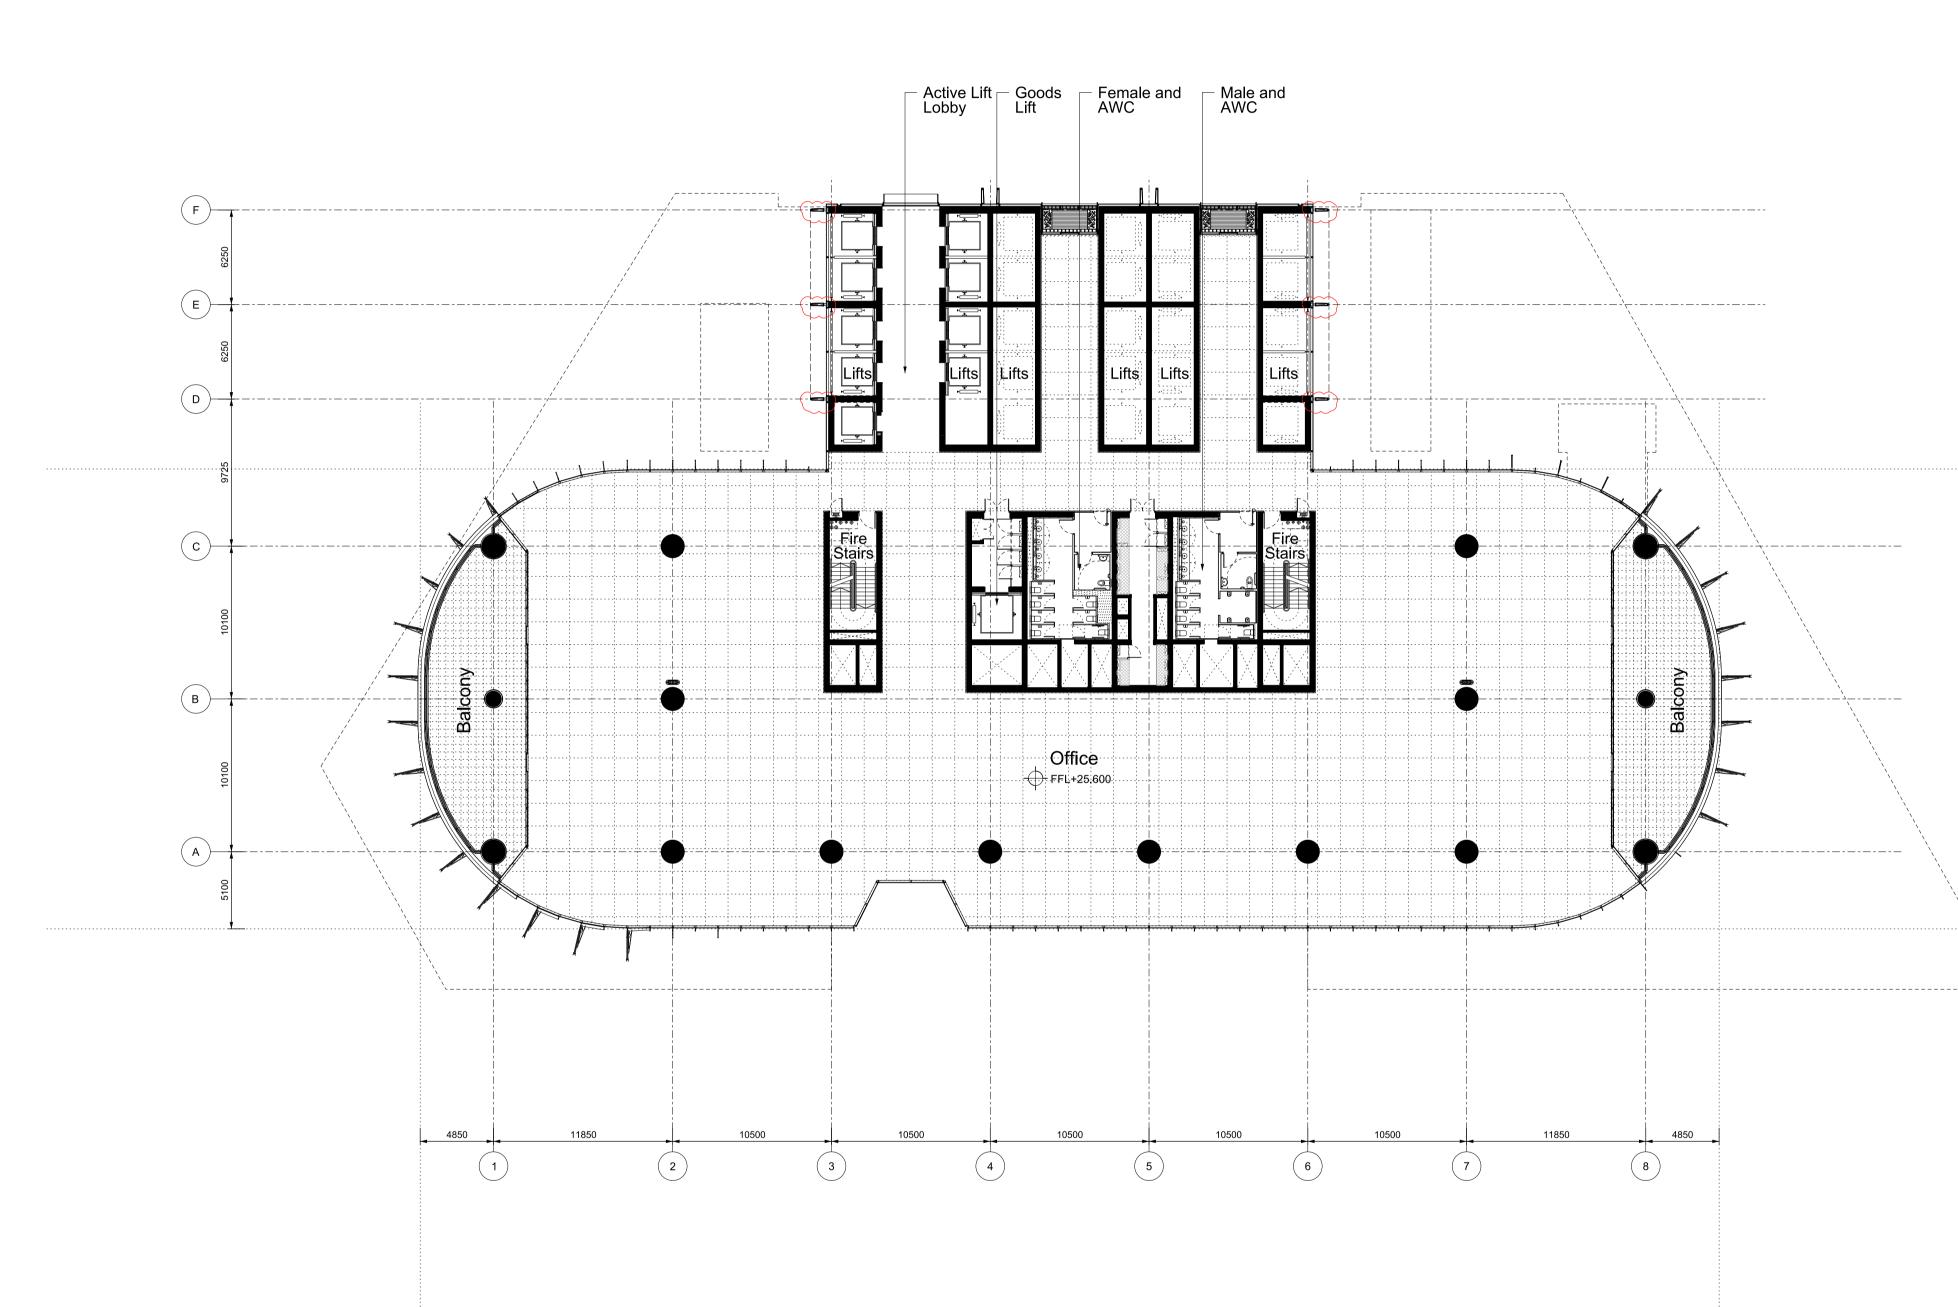

| Lead Architect                                                                                                                                                                      | Client                                                                                                         | Site Address                                                            | Project                                         | Drawn/Checked by | Drawing Title                                  | Scale @ A1              | Drawing Number                      |
|-------------------------------------------------------------------------------------------------------------------------------------------------------------------------------------|----------------------------------------------------------------------------------------------------------------|-------------------------------------------------------------------------|-------------------------------------------------|------------------|------------------------------------------------|-------------------------|-------------------------------------|
| RSHP Australia Pty Limited       Graham W Jones [ Principal Architect ]         Ivan Harbour [ Principal Architect ] RAIA NSW ARB 8484       30 The Bond                            | 30 The Bond                                                                                                    |                                                                         |                                                 | YT:LF / JL       |                                                | 1:250                   | RSHP-A-C3-3105-P-05                 |
| Millers Point<br>NSW 2000         f: +61 2 9253 5666<br>email: J6100@rsh-p.com         Millers Point NSW 2000<br>Sydney, Australia         t: +61 2 9236 6111<br>f: +61 2 9383 8133 | 30 Hickson RdMillers Point NSW 2000t: +61 2 9236 6111Sydney, Australiaf: +61 2 9383 8133www.bovislendlease.com | Barangaroo<br>Hickson Rd<br>Millers Point NSW 2000<br>Sydney, Australia | Drawing Purpose Planning Applic<br>No: MP11_004 | ation<br>4-PPR   | Low Rise Office Floor<br>Level 5 (+25.600 FFL) | Drawing Date 07-10-2011 | Revision Date Revision 24-02-2012 B |