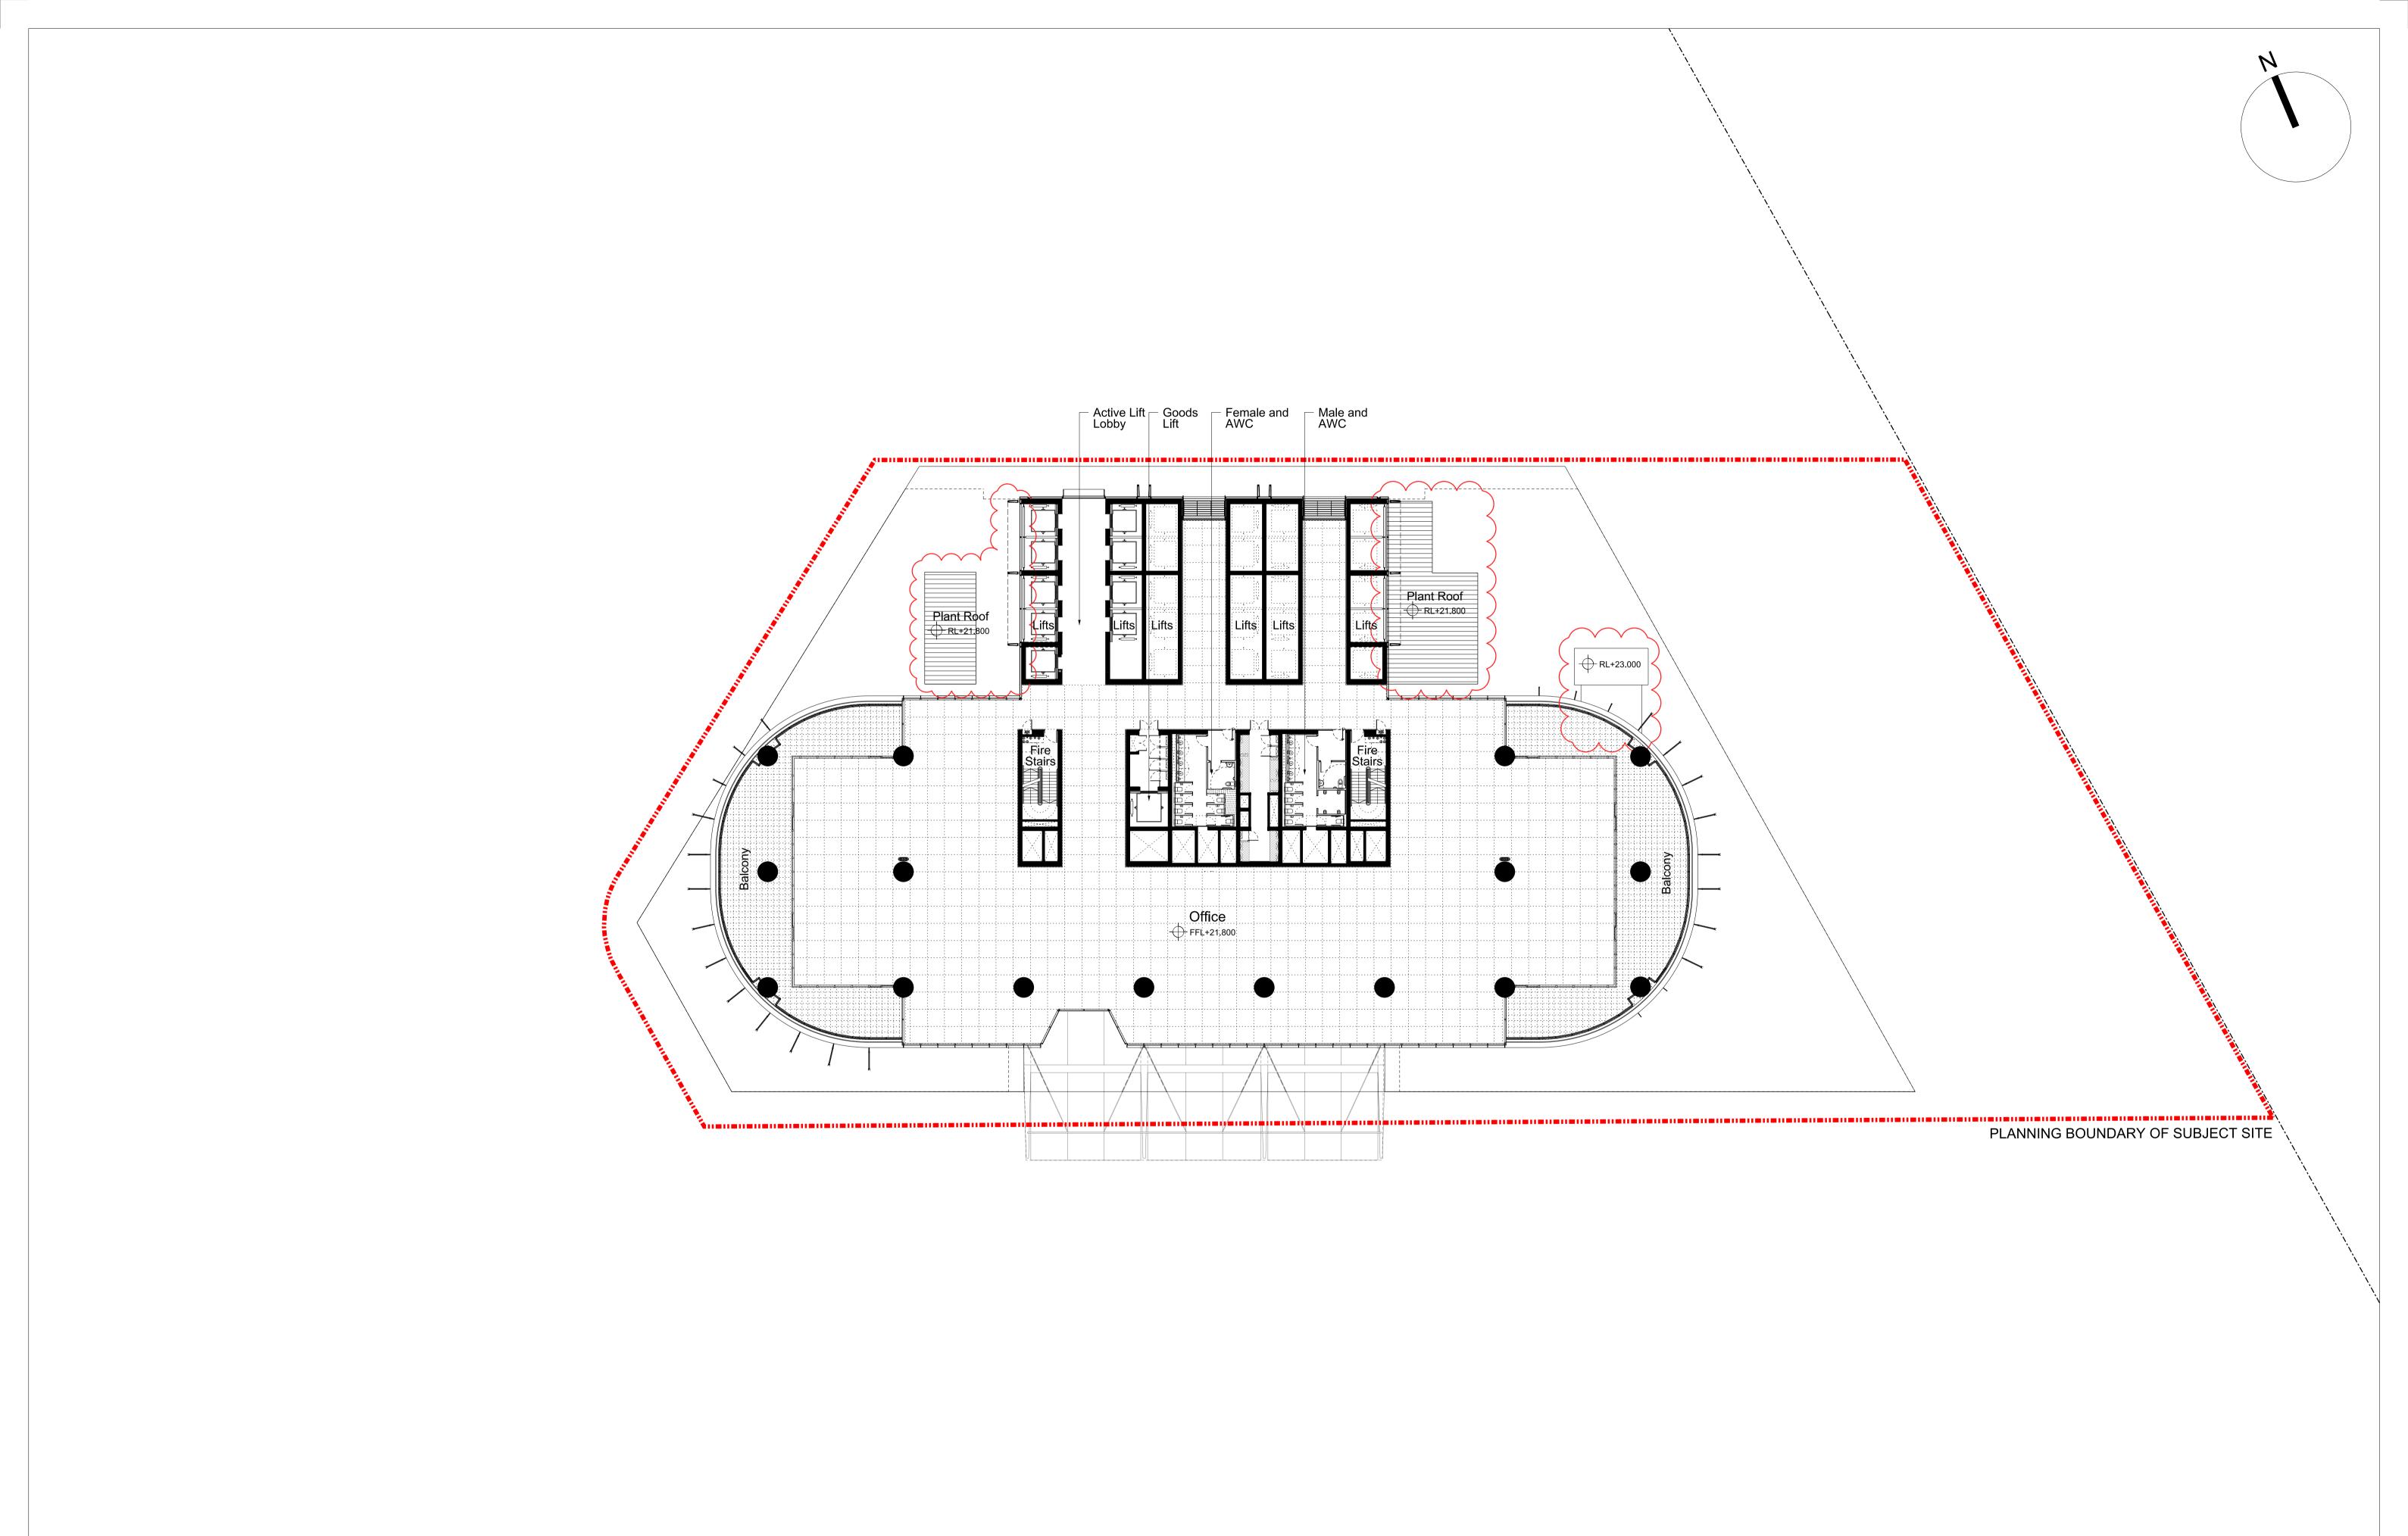

Collaborating Architect Graham W Jones | Principal Architect | FRAIA NSW ARB 4005 Drawn/Checked by Scale @ A1 Drawing Number Lead Architect RSHP Australia Pty Limited
Ivan Harbour | Principal Architect | RAIA NSW ARB 8484
30 The Bond **Lend Lease** Do not scale from drawing. The author of this drawing takes no responsibility for any dimensions obtained by measuring or scaling from this drawing and no reliance may be placed on such dimensions. If no dimension is given, it is the responsibility of the recipient to ascertain the dimension specifically form the author or by site measurement. The sizing of all structural and service elements must always be checked against the relevant engineer's drawings. No reliance should be placed upon sizing information shown on this drawing. Barangaroo South - C3 RB / PS **Lend Lease** RSHP-A-C3-3104-P-04 07-10-2011 Barangaroo South C3 Project Application MP11\_0044 30 The Bond 24-02-2012 Ammendments for Prefered Project Report 65-69 Kent St t: +61 2 9253 5655 30 Hickson Rd 30 Hickson Rd | 30 Hickson Rd 30 Hickson Rd Low Rise Office Floor Planning Application
No: MP11\_0044-PPR Drawing Date Millers Point Revision Date f: +61 2 9253 5666 email: J6100@rsh-p.com Sydney, Australia Level 4 (+21.800 FFL) 07-10-2011 24-02-2012 Sydney, Australia www.rsh-p.com c copyright Rogers Stirk Harbour + Partners, all rights reserved 2010 www.bovislendlease.com www.bovislendlease.com