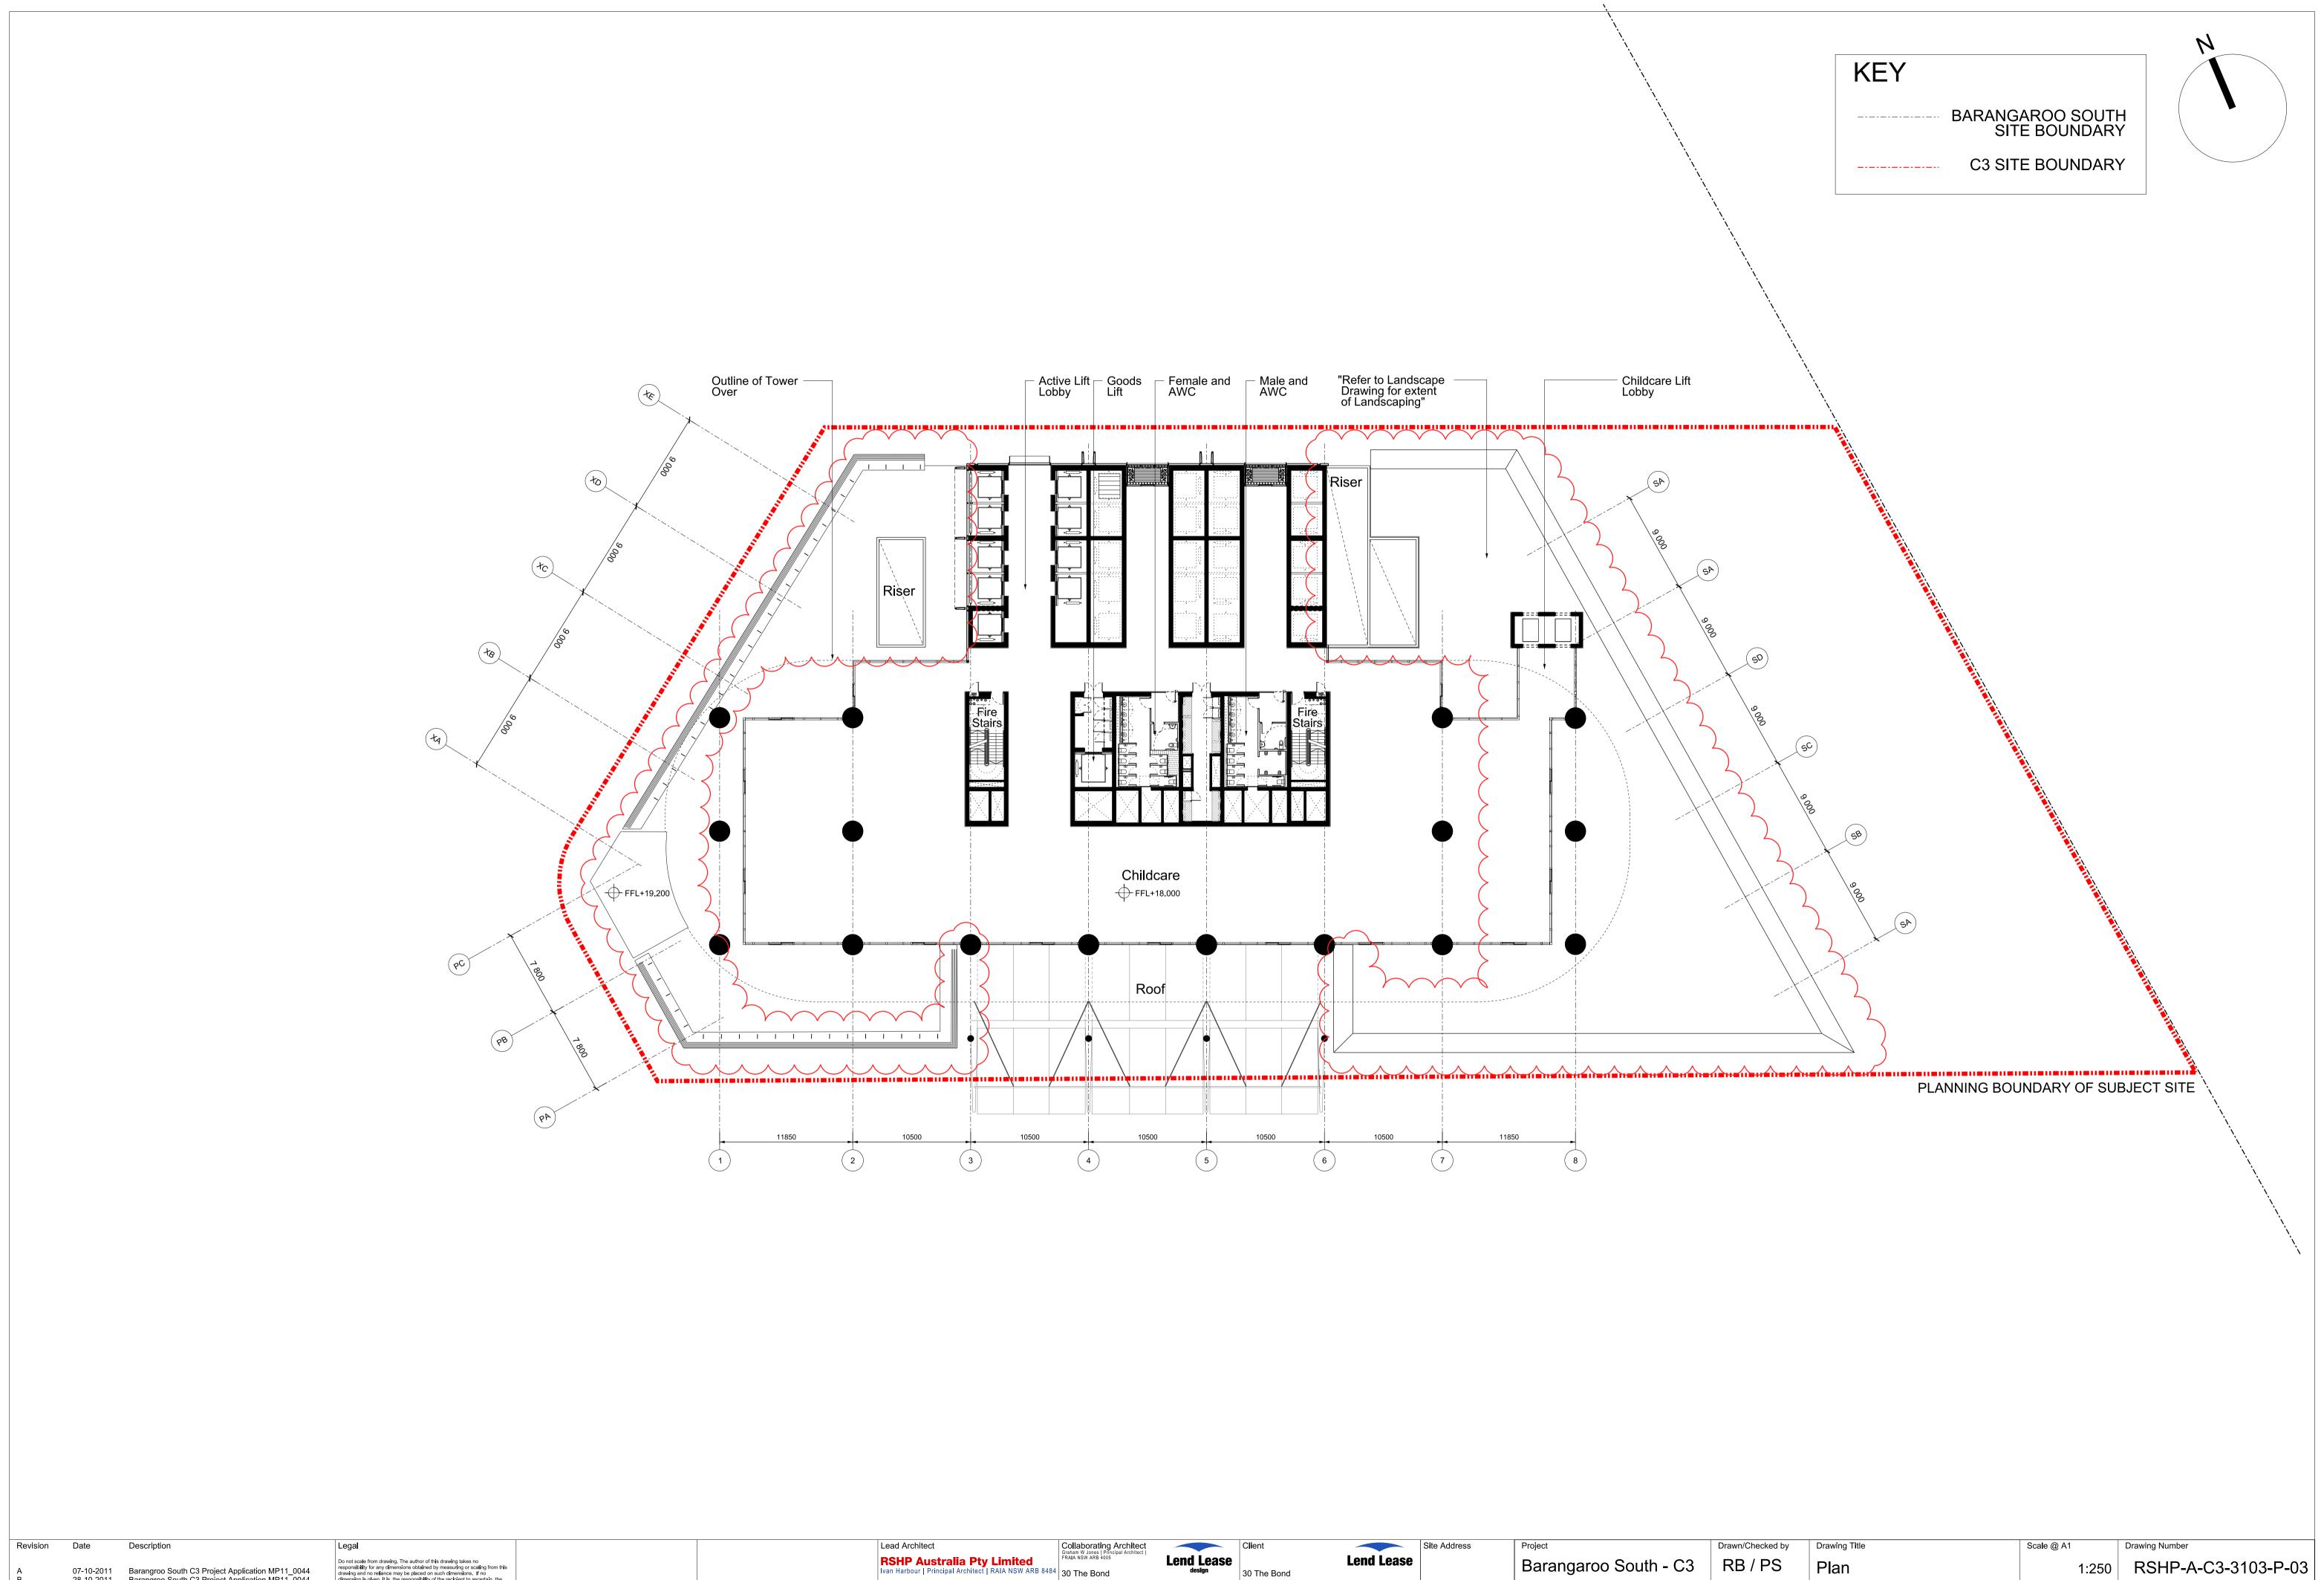

Barangaroo South - C3 RB / PS Planning Application
No: MP11\_0044-PPR

Plan Setback Floor Level 3 (+18.000 FFL)

RSHP-A-C3-3103-P-03 Drawing Date 07-10-2011 24-02-12