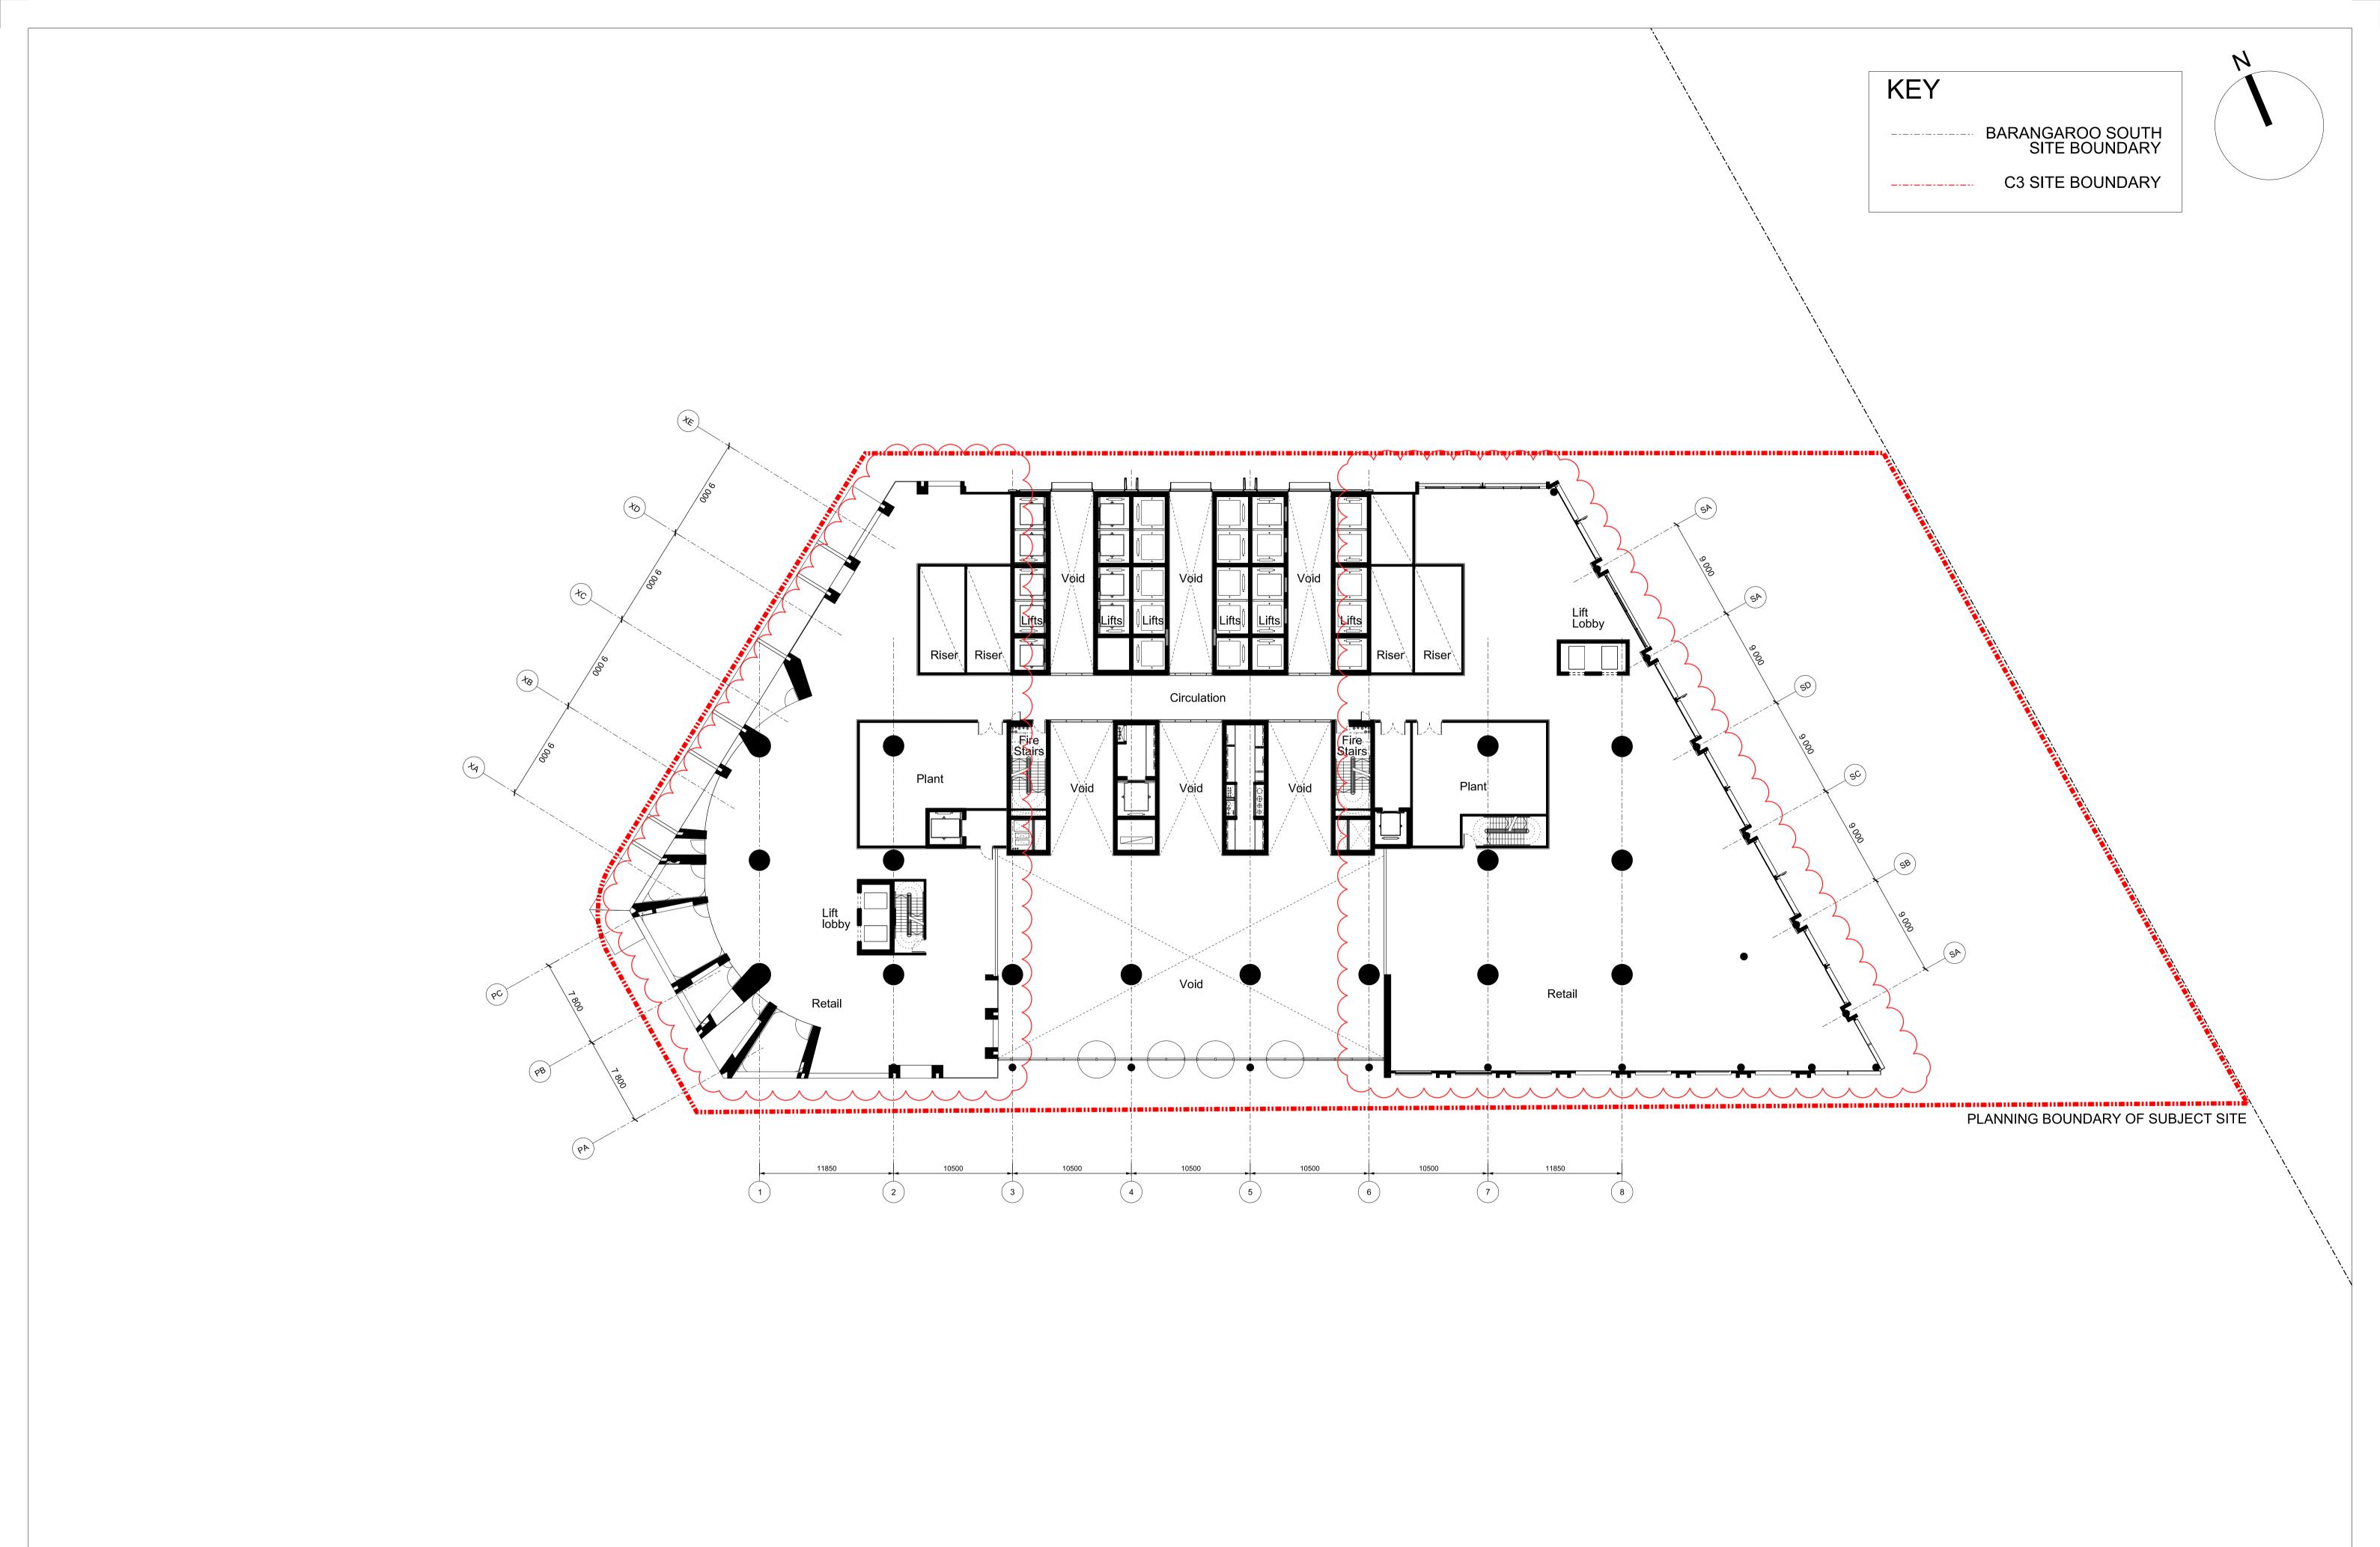

Podium Facade Architect Podium Facade Architect Drawn/Checked by RSHP Australia Pty Limited
Ivan Harbour | Principal Architect | RAIA NSW ARB 8484
30 The Bond Do not scale from drawing. The author of this drawing takes no responsibility for any dimensions obtained by measuring or scaling from this drawing and no reliance may be placed on such dimensions. If no dimension is given, it is the responsibility of the recipient to ascertain the dimension specifically from the author or by site measurement. The stzing of all structural and service elements must always be checked against the relevant engineer's drawings. No rellance should be placed upon stzing information shown on this drawing. **Lend Lease Lend Lease** Barangaroo South - C3 Plan RSHP-A-C3-3101-P-01 07-10-2011 Barangaroo South C3 Project Application MP11\_0044 Architects 30 The Bond 24-02-2012 Ammendments for Prefered Project Report TONY CARO ARCHITECTURE PTY LTD LEVEL 1, 2 GLEN ST MILSONS POINT NSW 2061 SYDNEY AUSTRALIA T 99649100 F 99649103 F WWW.TONYCAROARCHITECTURE.COM.AU STACHITECTURE.COM.AU STACHITECT 30 Hickson Rd | 30 Hickson Rd 30 Hickson Rd 30 Hickson Rd t: +61 2 9253 5655 First Floor Planning Application
No: MP11\_0044-PPR Drawing Date f: +61 2 9253 5666 email: J6100@rsh-p.com Sydney, Australia Level 1 (+9.000 FFL) 07-10-2011 24-02-2012 www.bovislendlease.com www.bovislendlease.com