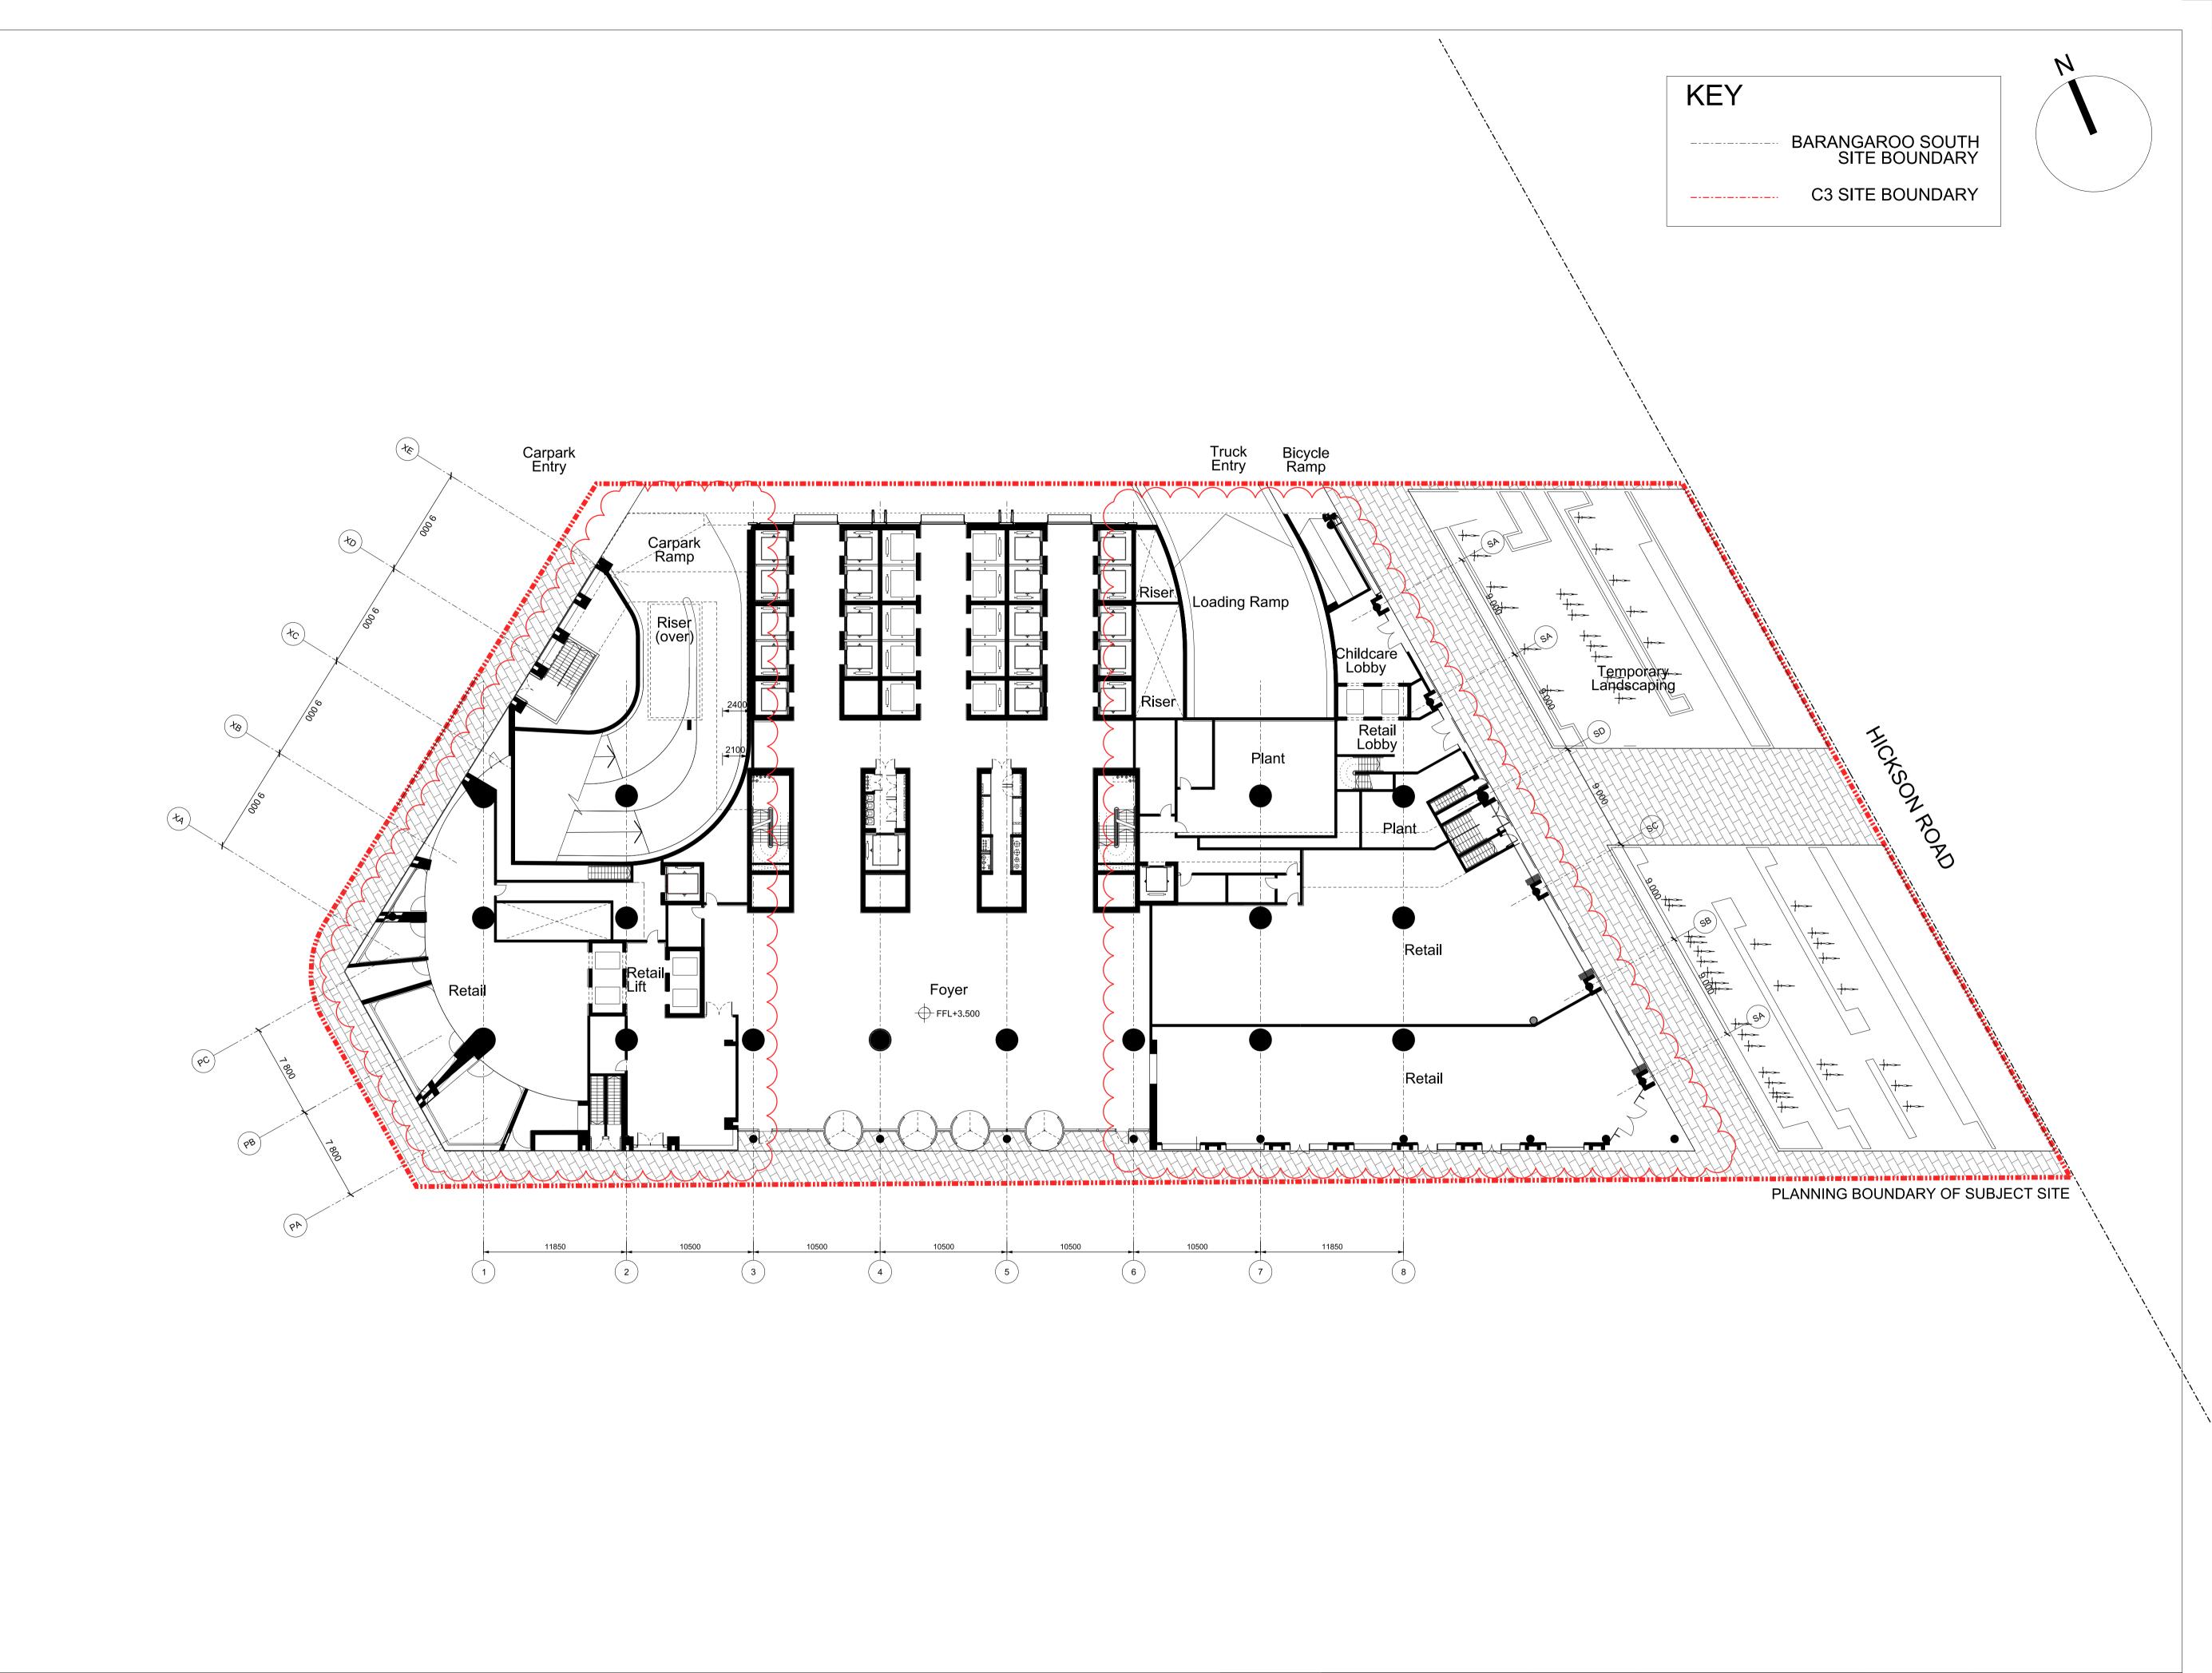

Podium Facade Architect Drawn/Checked by Drawing Title Scale @ A1 Podium Facade Architect RSHP Australia Pty Limited
| Ivan Harbour | Principal Architect | RAIA NSW ARB 8484 | 30 The Bond Lend Lease Do not scale from drawing. The author of this drawing takes no responsibility for any dimensions obtained by measuring or scaling from this drawing and no reliance may be placed on such dimensions. If no dimension is given, it is the responsibility of the recipient to ascertain the dimension specifically from the author or by site measurement. The stzing of all structural and service elements must always be checked against the relevant engineer's drawings. No rellance should be placed upon stzing information shown on this drawing. **Lend Lease** Barangaroo South - C3 Plan RSHP-A-C3-3100-P-00 07-10-2011 Barangaroo South C3 Project Application MP11\_0044 Architects 30 The Bond 24-02-2012 Ammendments for Prefered Project Report 30 Hickson Rd 30 Hickson Rd t: +61 2 9253 5655 30 Hickson Rd | 30 Hickson Rd **Ground Floor** Planning Application
No: MP11\_0044-PPR Drawing Date f: +61 2 9253 5666 email: J6100@rsh-p.com Sydney, Australia 07-10-2011 Level 0 (+3.500 FFL) 24-02-2012 c copyright Rogers Stirk Harbour + Partners, all rights reserved 2010 www.bovislendlease.com www.bovislendlease.com