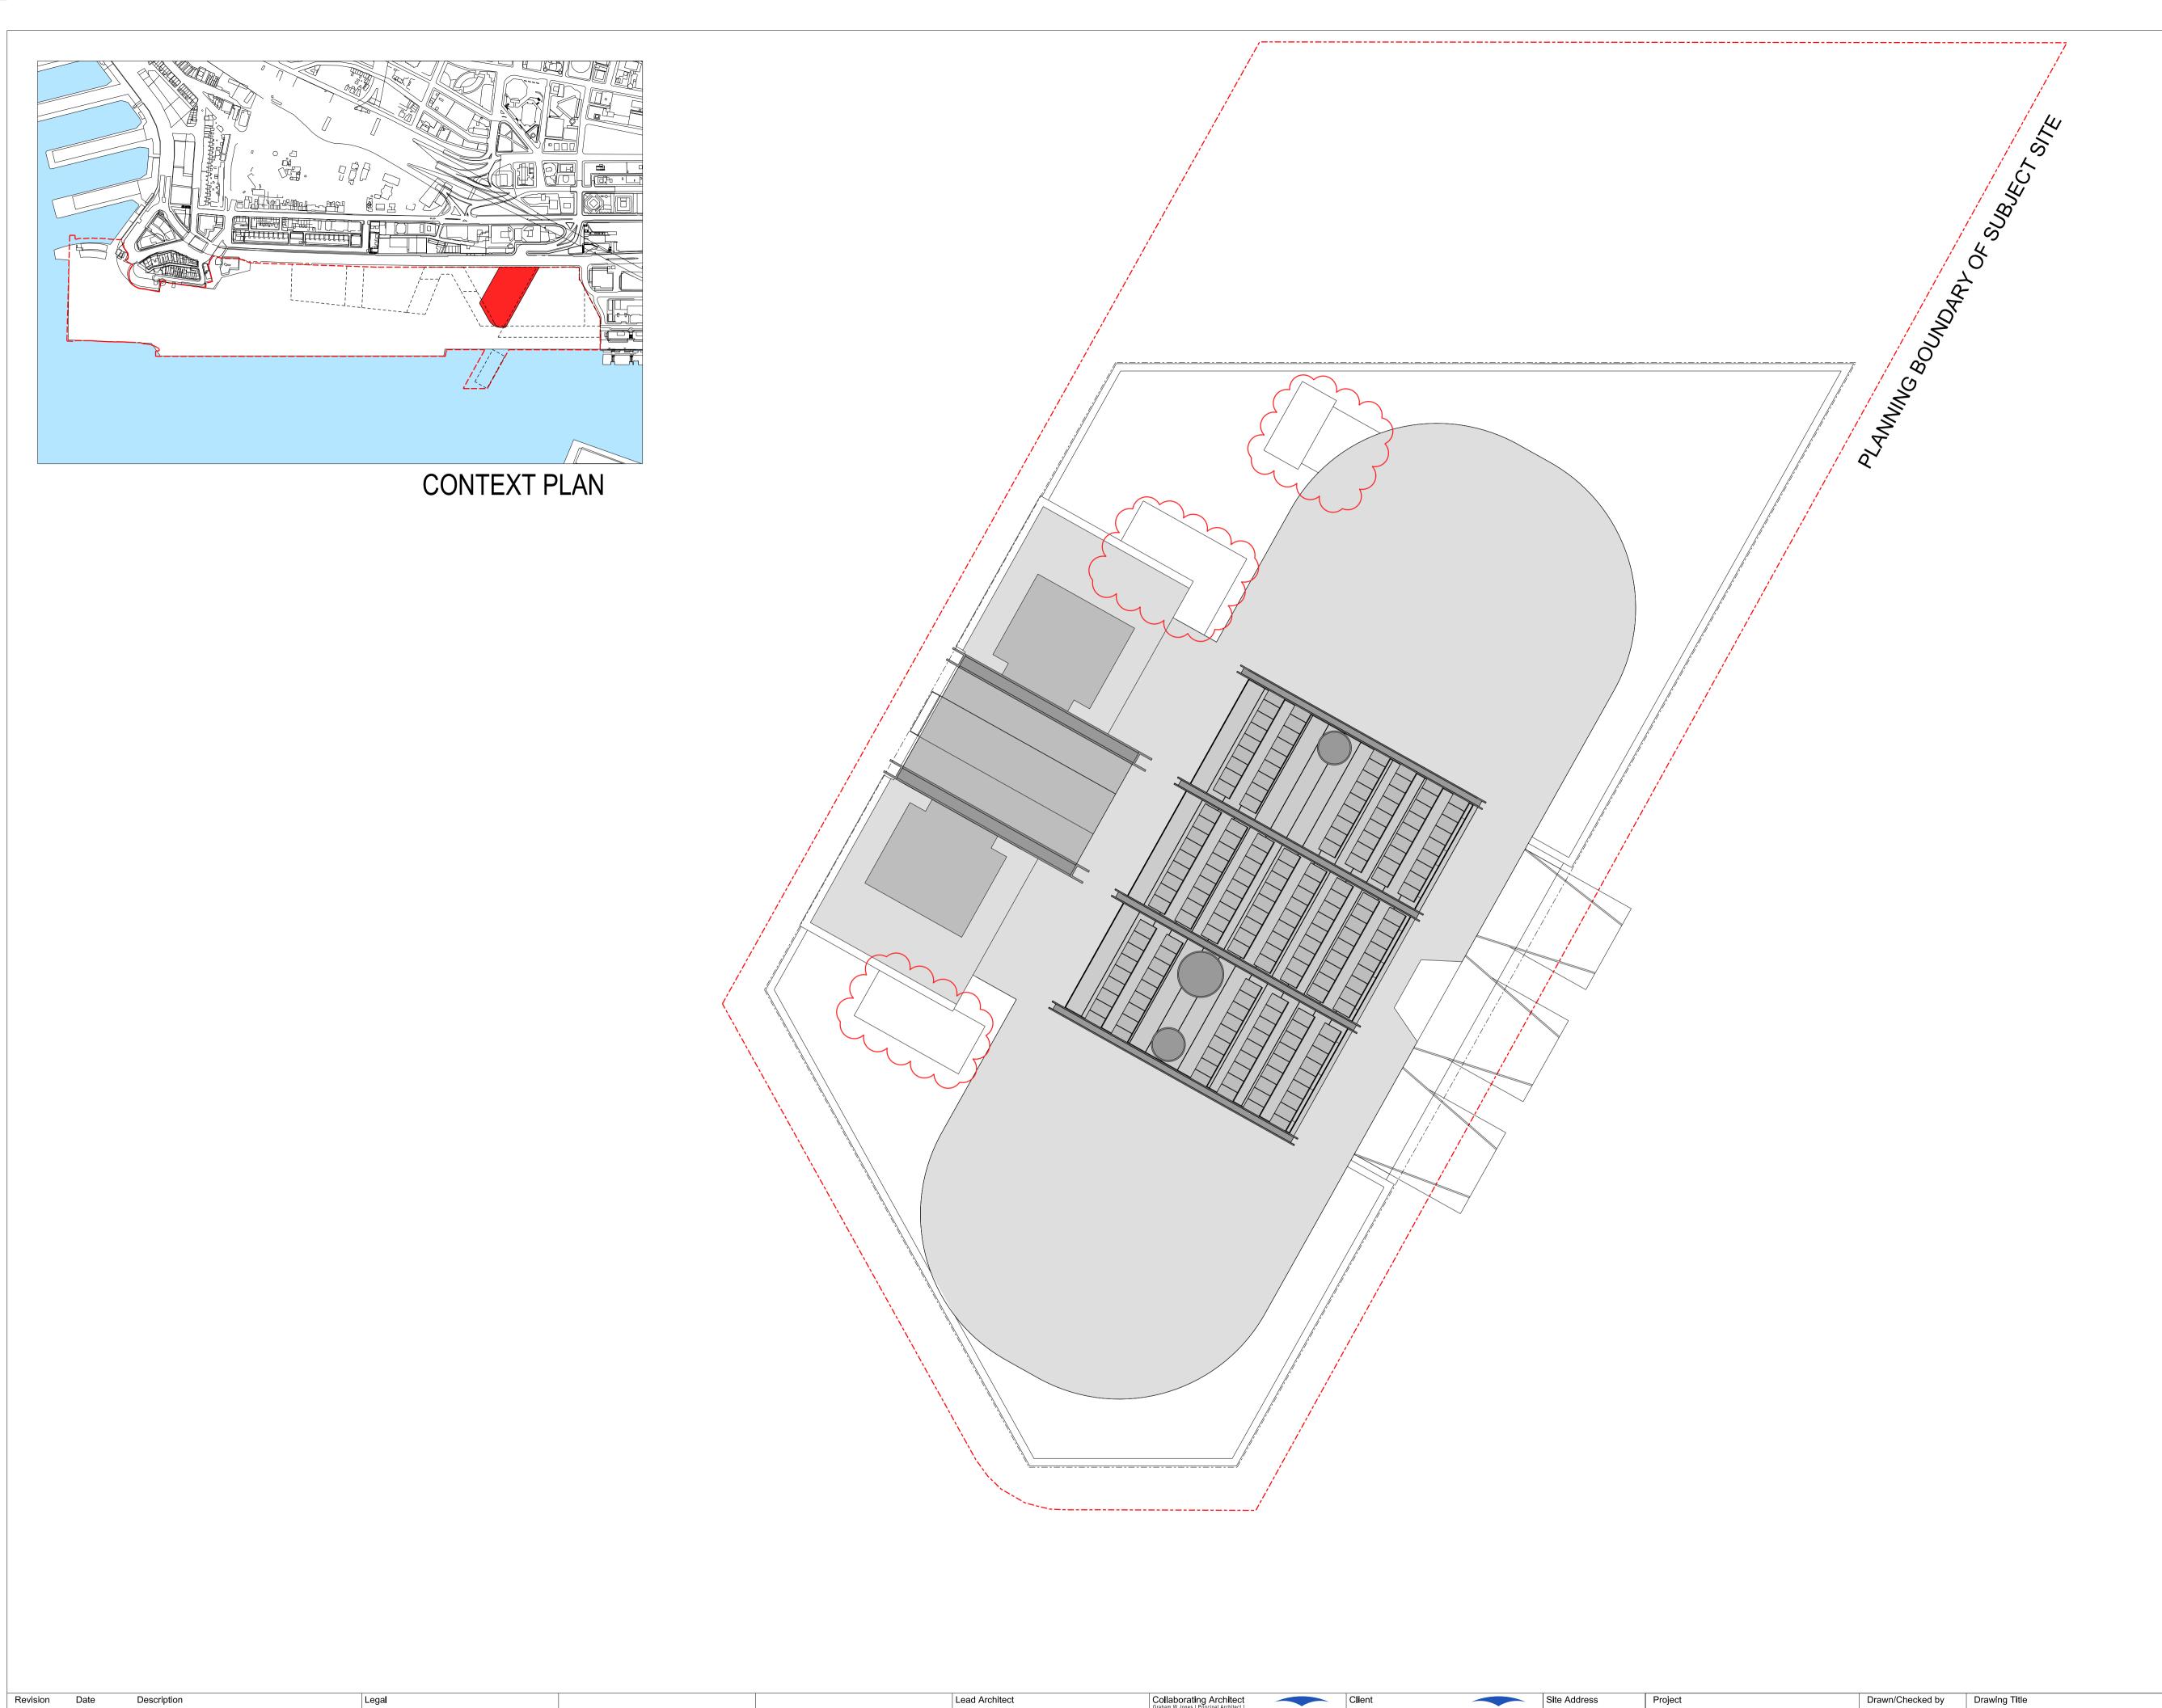

Collaborating Architect Graham W Jones | Principal Architect | FRAIA NSW ARB 4005 Scale @ A1 Drawing Number RSHP Australia Pty Limited
Ivan Harbour | Principal Architect | RAIA NSW ARB 8484
30 The Bond Lend Lease Do not scale from drawing. The author of this drawing takes no responsibility for any dimensions obtained by measuring or scaling from this drawing and no reliance may be placed on such dimensions. If no dimension is given, it is the responsibility of the recipient to ascertain the dimension spedifically from the author or by site measurement. The stzing of all structural and service elements must always be checked against the relevant engineer's drawings. No rellance should be placed upon stzing information shown on this drawing. **Lend Lease** Barangaroo South - C3 RB / PS Site Plan 1:250 RSHP-A-C3-2400-P-00 07-10-2011 Barangroo South C3 Project Application MP11\_0044
24-02-2012 Ammendments for Prefered Project Report 30 The Bond
30 Hickson Rd
Millers Point NSW 2000
Sydney, Australia