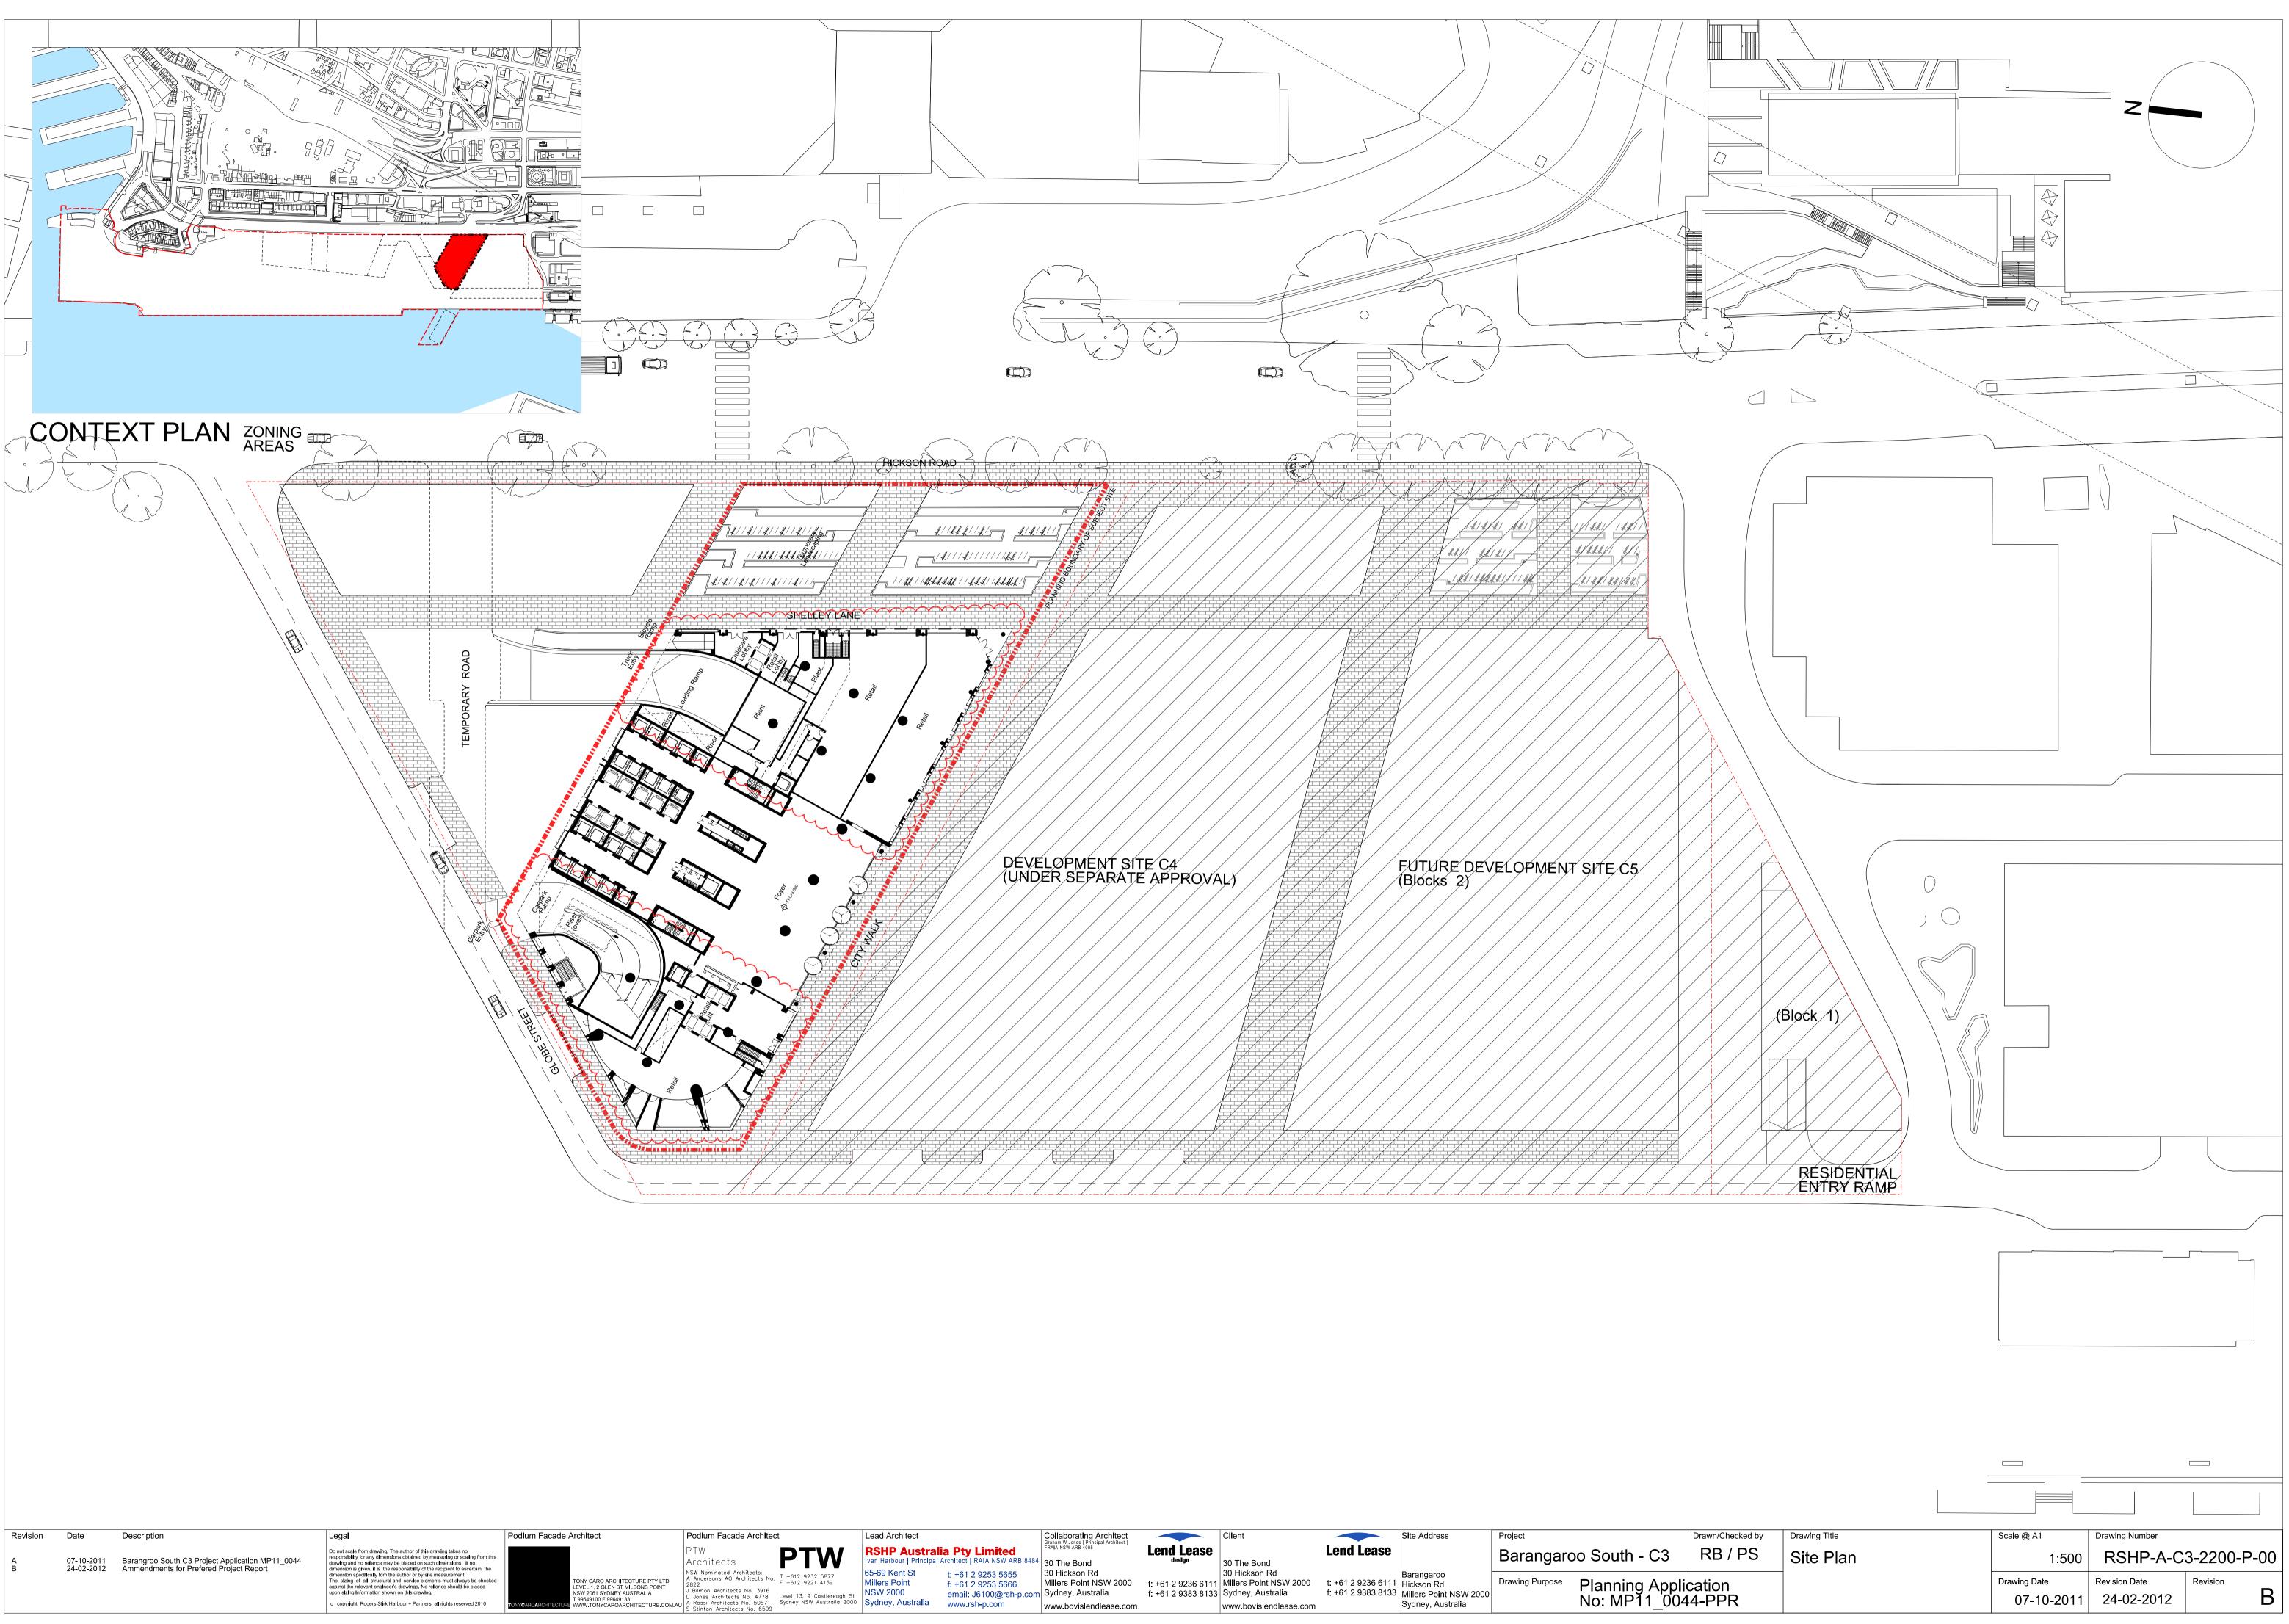

|   |                   |                              | Collaborating Architect      |                    | Client S                     |                    | Site Address             | Project         |                | Drawn/Check |
|---|-------------------|------------------------------|------------------------------|--------------------|------------------------------|--------------------|--------------------------|-----------------|----------------|-------------|
|   | RSHP Australia    | a Ptv Limited                | FRAIA NSW ARB 4005           | Lend Lease         |                              | Lend Lease         |                          | Barangaro       | o South - C3   | RB / F      |
|   | 65-69 Kent St     | rchitect   RAIA NSW ARB 8484 | 30 The Bond<br>30 Hickson Rd | ucsign             | 30 The Bond<br>30 Hickson Rd |                    |                          |                 |                |             |
|   | Millers Point     | L . 01 2 0200 0000           | Millers Point NSW 2000       |                    | Millers Point NSW 2000       | t: +61 2 9236 6111 | Barangaroo<br>Hickson Rd | Drawing Purpose | Planning Appli | cation      |
|   | NSW 2000          | email: J6100@rsh-p.com       | Sydney, Australia            | f: +61 2 9383 8133 | Sydney, Australia            |                    | Millers Point NSW 2000   |                 |                | 14-PPR      |
| , | Sydney, Australia | www.rsh-p.com                | www.bovislendlease.com       |                    | www.bovislendlease.com       |                    | Sydney, Australia        |                 | NO. WE TI_004  | +4-ГГГ\     |