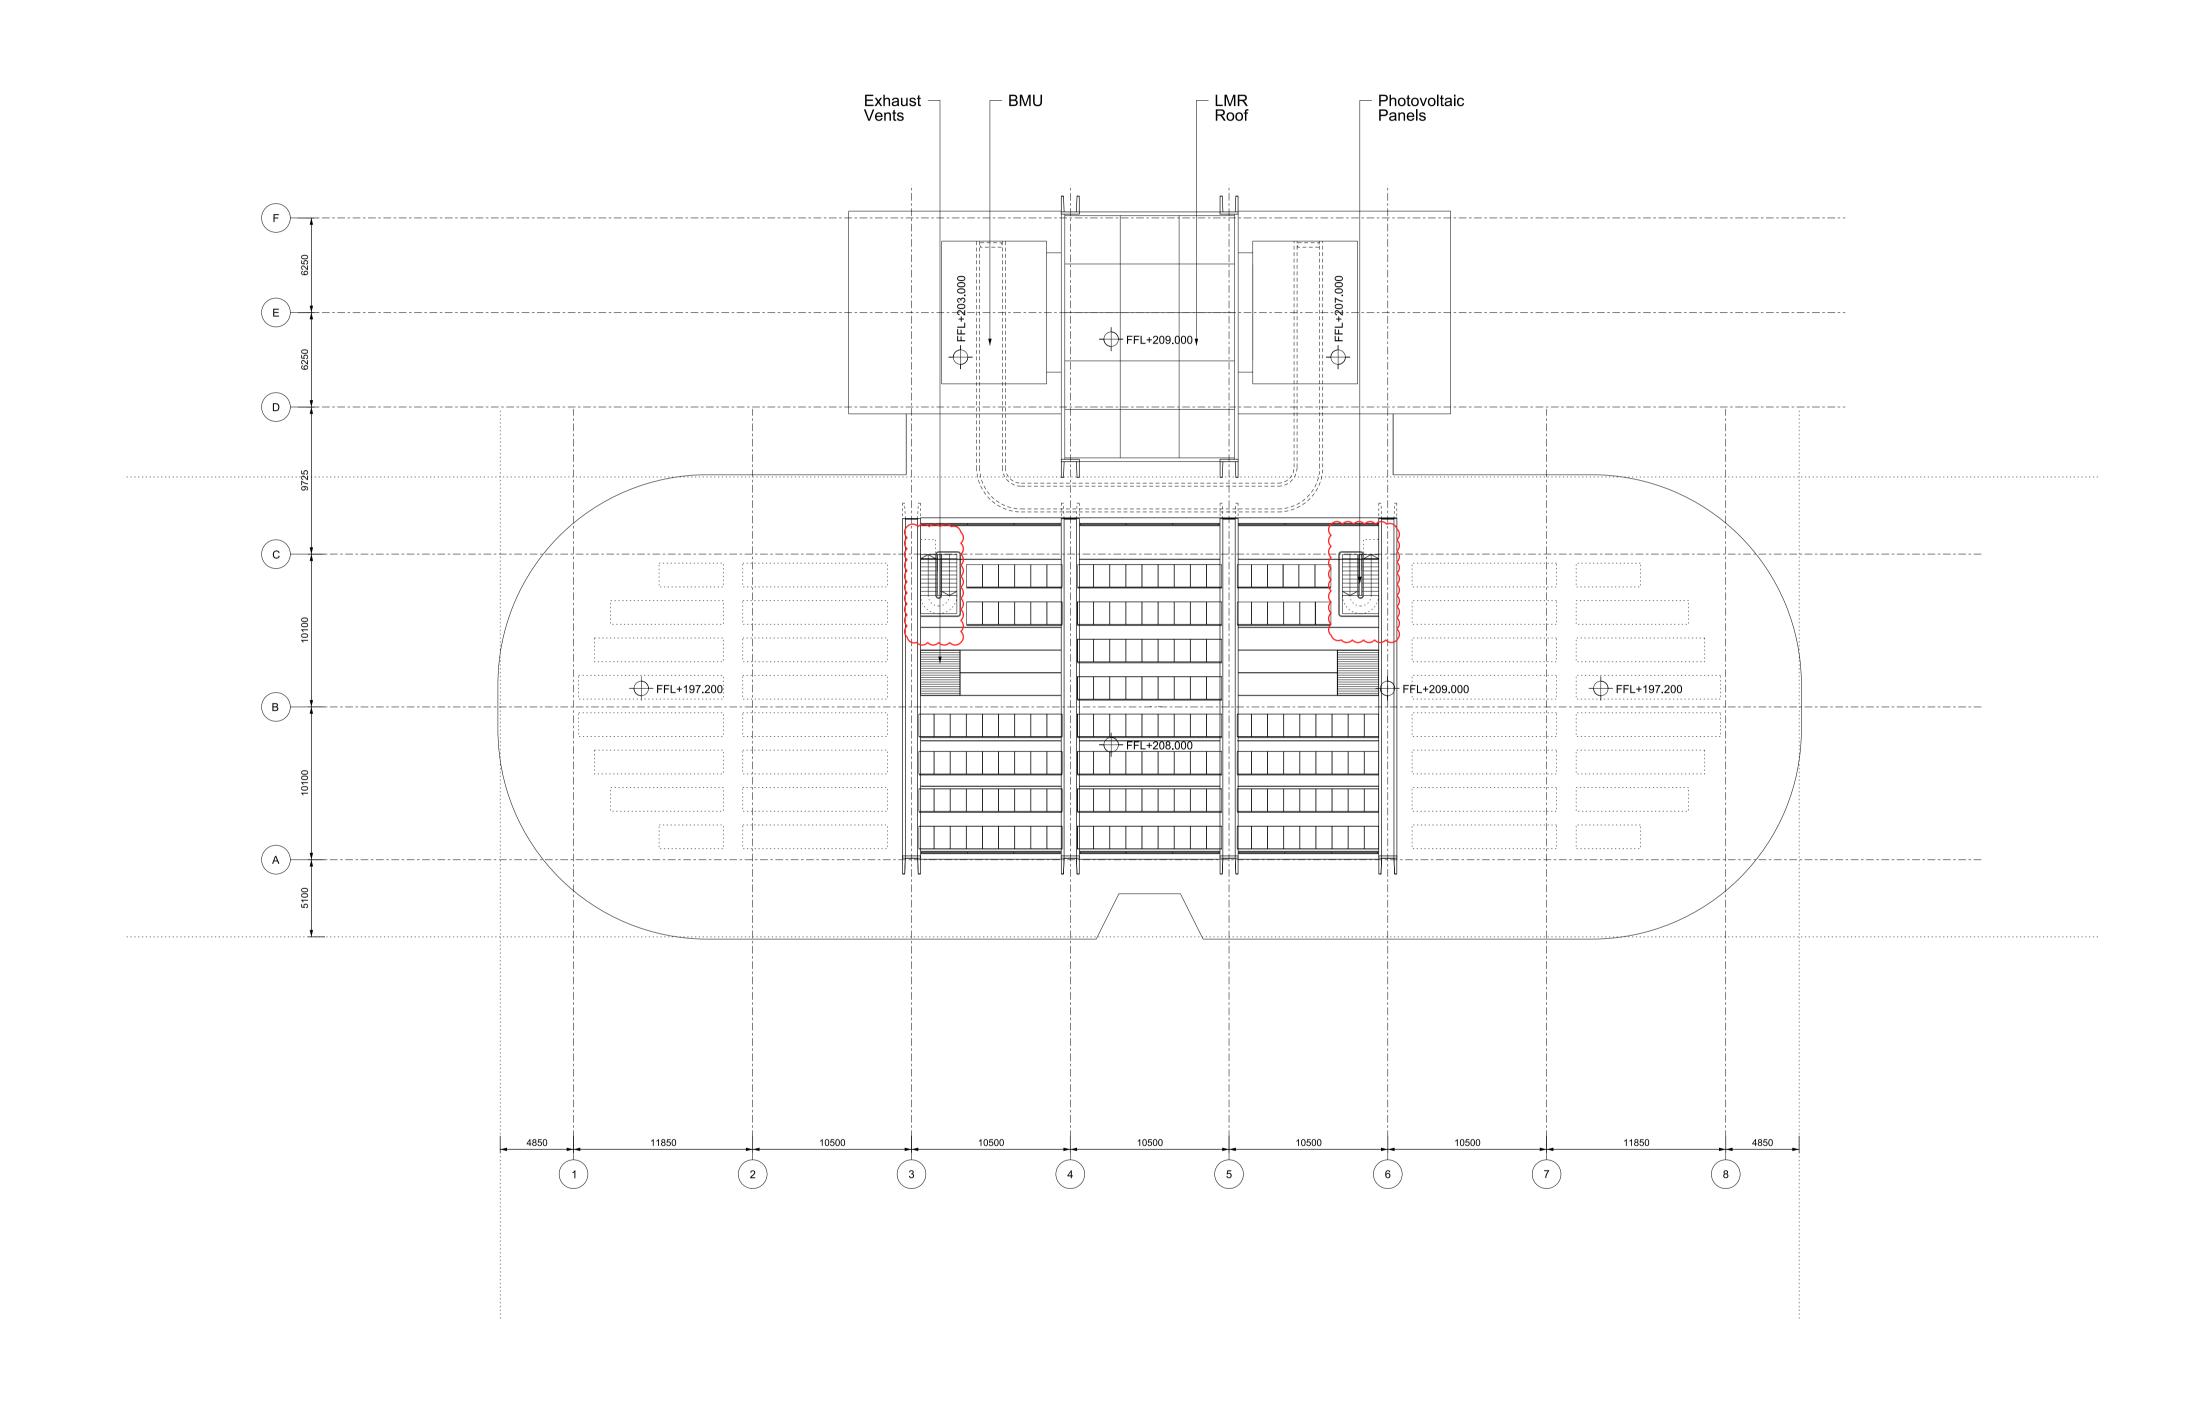

| Revision  | Date       | Description                                                                                                 | Legal                                                                                                                                                                                                                                                                                                                                         | Lead Architect                                     | Collaborating Architect                                                    |                          | Client                                      | Site Address                                                   | Project                         | Drawn/Checked by | Drawing Title        | Scale @ A1   | Drawing Number         |
|-----------|------------|-------------------------------------------------------------------------------------------------------------|-----------------------------------------------------------------------------------------------------------------------------------------------------------------------------------------------------------------------------------------------------------------------------------------------------------------------------------------------|----------------------------------------------------|----------------------------------------------------------------------------|--------------------------|---------------------------------------------|----------------------------------------------------------------|---------------------------------|------------------|----------------------|--------------|------------------------|
| A         |            | -10-2011 Barangaroo South C3 Project Application MP11_0044 -02-2012 Ammendments for Prefered Project Report | Do not scale from drawing. The author of this drawing takes no responsibility for any dimensions obtained by measuring or scaling from this drawing and no reliance may be placed on such dimensions. If no dimension is given, it is the responsibility of the recipient to ascertain the                                                    | RSHP Australia I<br>Ivan Harbour   Principal Archi | Pty Limited hitect   RAIA NSW ARB 8484 30 The Bond                         | <b>Lend Lease</b> design | 30 The Bond                                 | Lend Lease                                                     | Barangaroo South - C3           | YT:LF / JL       | Plan                 | 1:250        | RSHP-A-C3-3151-P-51    |
| D 24-02-2 | 24-02-2012 |                                                                                                             | dimension is given, it as the desponsioning of the tecipient to ascertaint the dimension specifically from the author or by site measurement.  The stzing of all structural and service elements must always be checked against the relevant engineer's drawings. No rellance should be placed upon stzing information shown on this drawing. | Millers Point f:                                   | : +61 2 9253 5655 30 Hickson Rd<br>Hillers Point NSW 2000 Sudney Australia | t: +61 2 9236 6111       | 30 Hickson Rd<br>Millers Point NSW 2000     | Barangaroo<br>t: +61 2 9236 6111 Hickson Rd                    | Drawing Purpose Planning Applie | cation           | Roof                 | Drawing Date | Revision Date Revision |
|           |            |                                                                                                             | c copyright Rogers Stirk Harbour + Partners, all rights reserved 2010                                                                                                                                                                                                                                                                         | NSW 2000 en<br>Sydney, Australia w                 |                                                                            | 1: +61 2 9383 8133       | Sydney, Australia<br>www.bovislendlease.com | f: +61 2 9383 8133 Millers Point NSW 2000<br>Sydney, Australia | ′  No: MPĬ1_̈0̈04               | l4-PPR           | Level (+209.000 FFL) | 07-10-2011   | 24-02-2012 B           |