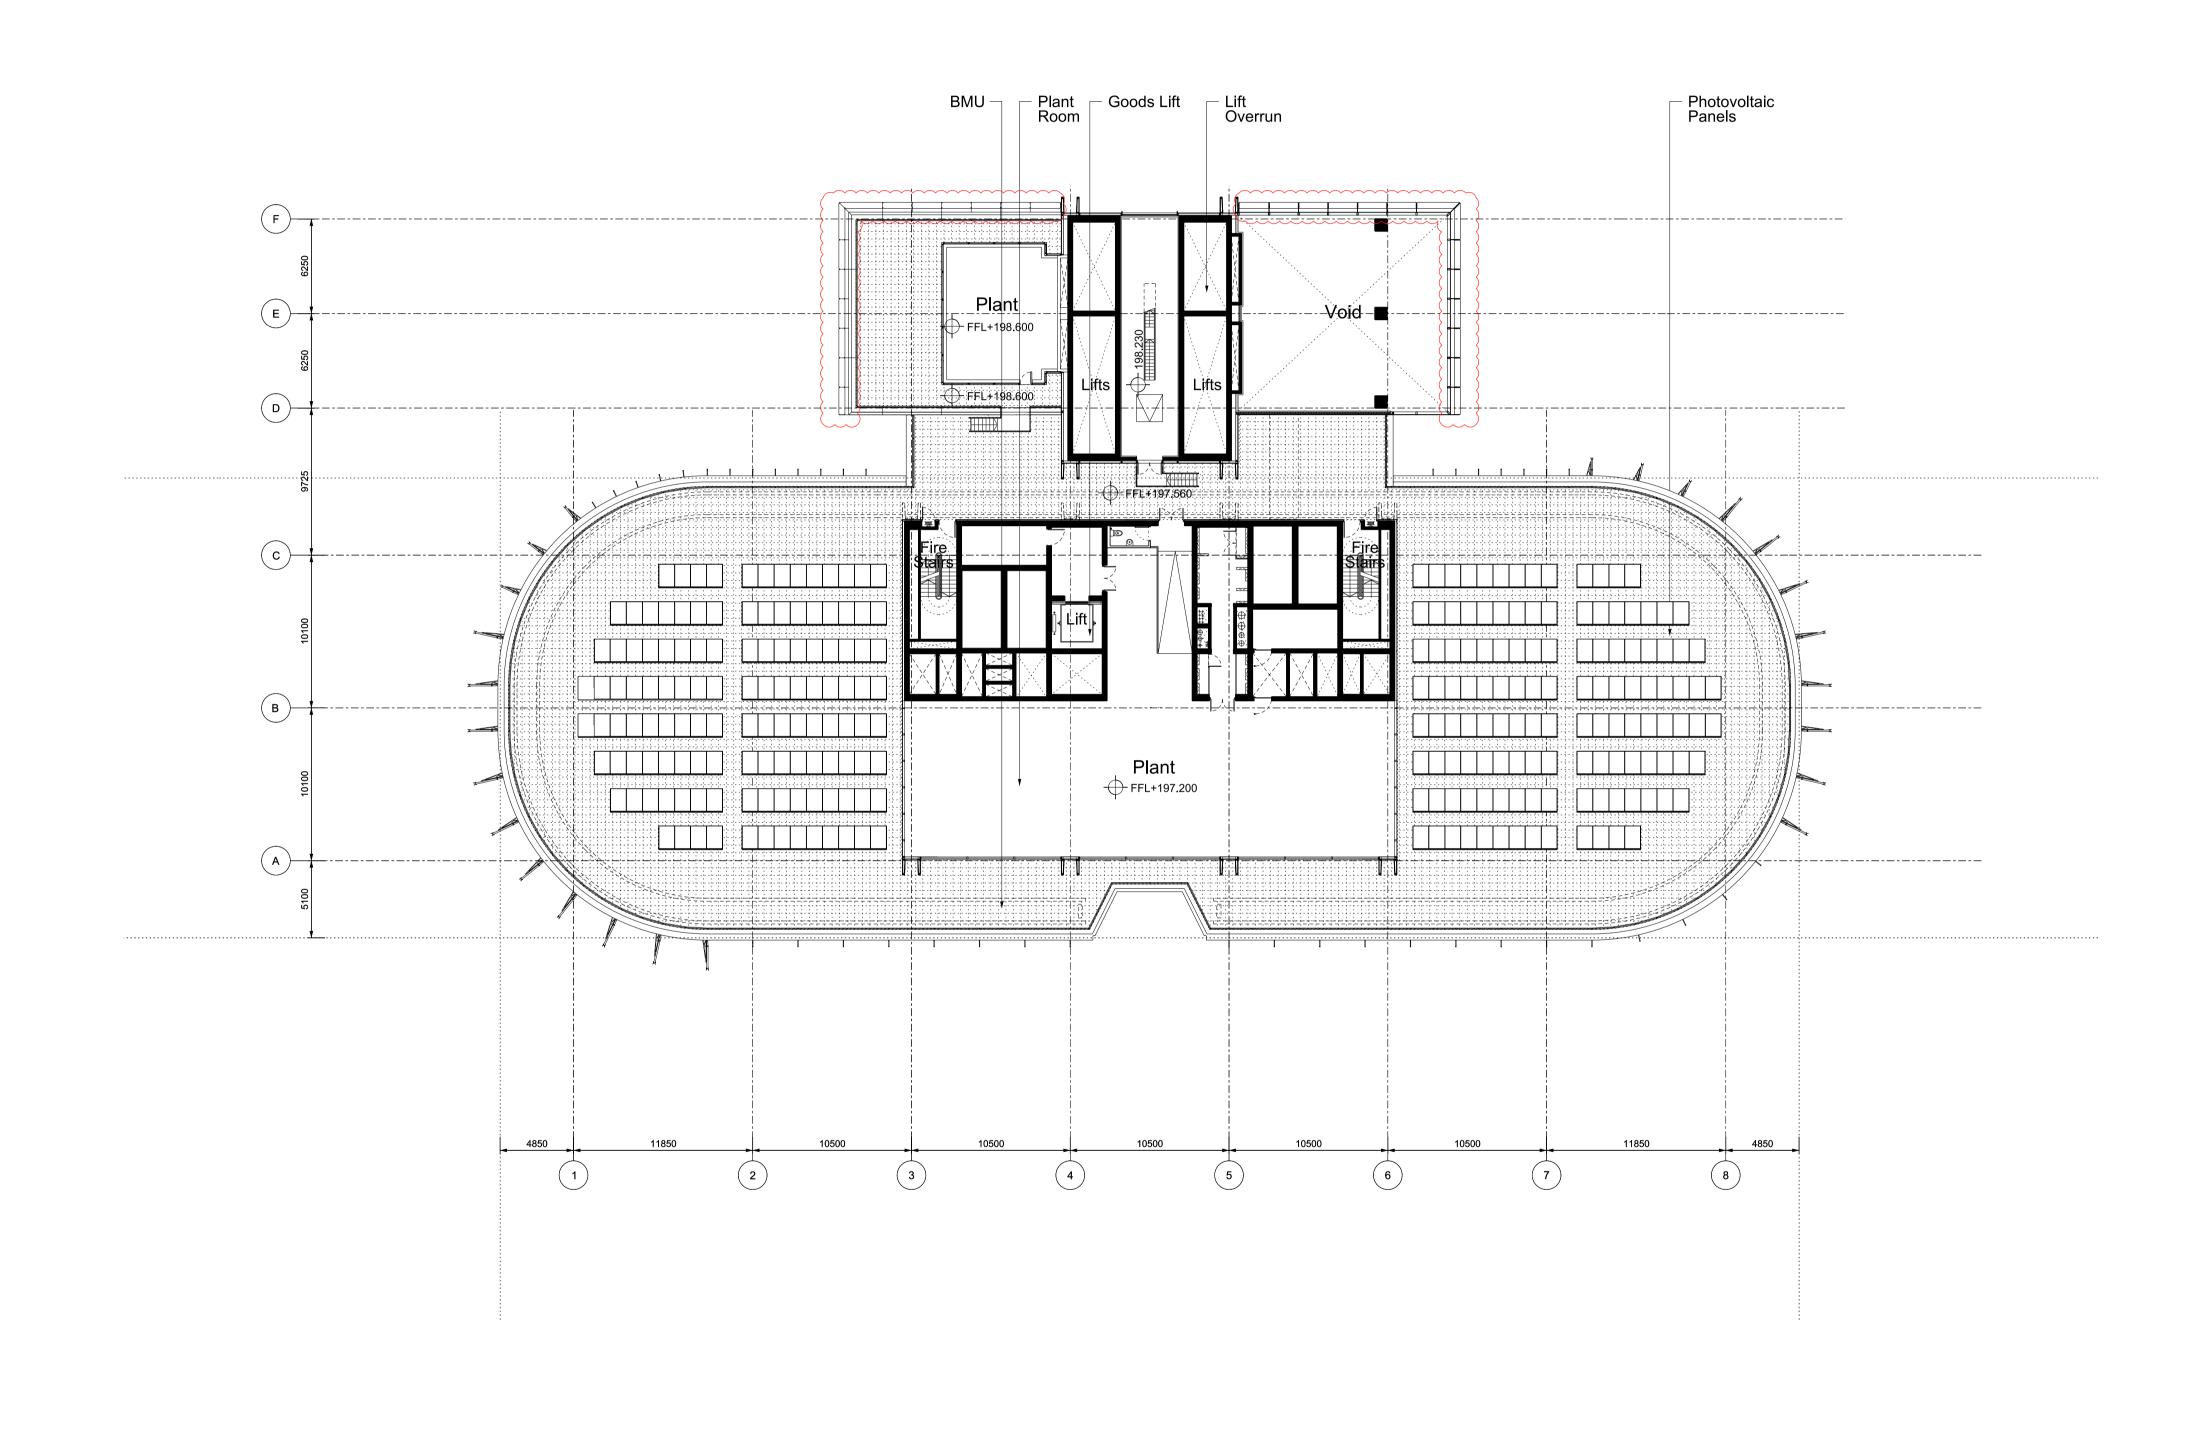

| Revision | Date       | Description                                             | Legal                                                                                                                                                                                                                                                                                          | Lead Architect                                     | Collaborating Architect                              |                    | Client                                  | Site A                     | Address                              | Project                      | Drawn/Checked by | Drawing Title           | Scale @ A1   | Drawing Number |              |
|----------|------------|---------------------------------------------------------|------------------------------------------------------------------------------------------------------------------------------------------------------------------------------------------------------------------------------------------------------------------------------------------------|----------------------------------------------------|------------------------------------------------------|--------------------|-----------------------------------------|----------------------------|--------------------------------------|------------------------------|------------------|-------------------------|--------------|----------------|--------------|
| A        |            | -2011 Barangaroo South C3 Project Application MP11_0044 | Do not scale from drawing. The author of this drawing takes no responsibility for any dimensions obtained by measuring or scaling from this drawing and no reliance may be placed on such dimensions. If no                                                                                    | RSHP Australia I<br>Ivan Harbour   Principal Archi | Pty Limited hitect   RAIA NSW ARB 8484   30 The Bond | Lend Lease design  | 30 The Bond                             | Lend Lease                 |                                      | Barangaroo South - C3        | YT:LF / JL       | Plan                    | 1:250        | RSHP-A-C       | C3-3149-P-49 |
| В        | 24-02-2012 | Ammendments for Prefered Project Report                 | dimension is given, it is the responsibility of the recipient to ascertain the dimension specifically form the author or by site measurement.  The sizing of all structural and service elements must always be checked against the relevant engineer's drawings. No reliance should be placed | Millers Point f:                                   |                                                      | t: +61 2 9236 6111 | 30 Hickson Rd<br>Millers Point NSW 2000 | t: +61 2 9236 6111 Hickson | angaroo<br>son Rd                    | Drawing Purpose Planning App | lication         | Lower Plant             | Drawing Date | Revision Date  | Revision     |
|          |            |                                                         | upon stzing Information shown on this drawling.  c copyright Rogers Stirk Harbour + Partners, all rights reserved 2010                                                                                                                                                                         | NSW 2000 er<br>Sydney, Australia                   | mail: J6100@rsh-p.com Sydney, Australia              |                    | Sydney, Australia                       | f: +61 2 9383 8133 Millers | ers Point NSW 2000<br>nev. Australia |                              | 44-PPR           | Level 49 (+197.200 FFL) | 07-10-2011   | 24-02-2012     | $\parallel$  |