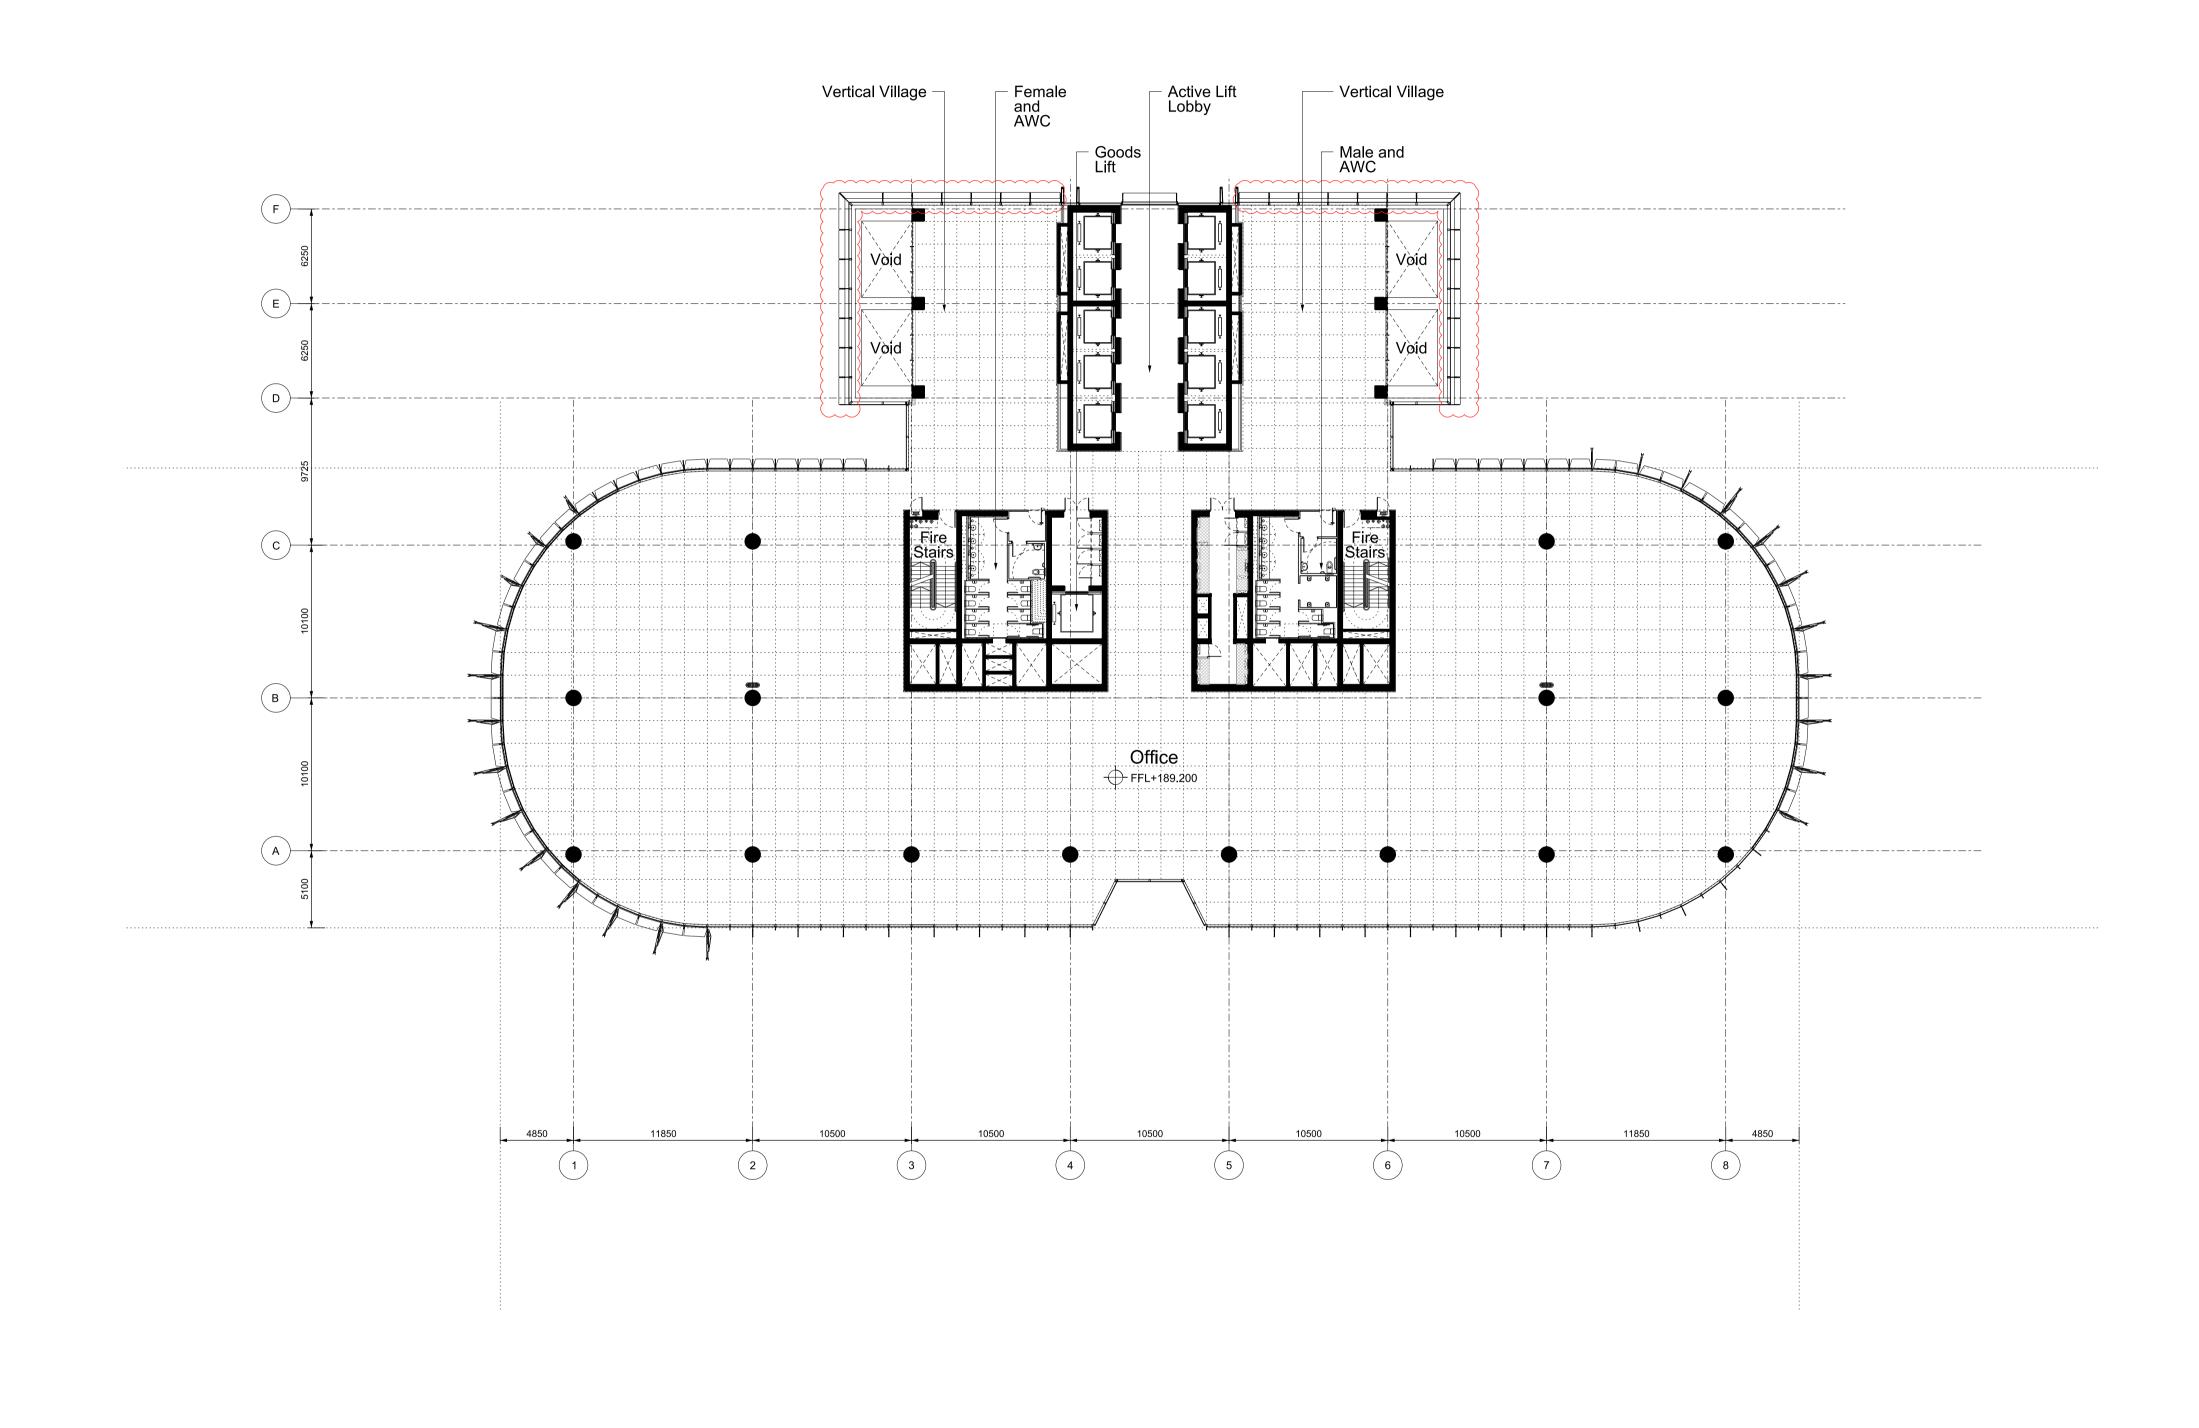

| Revision | Date       | Description                                                                               | Legal                                                                                                                                                                                                                                                                                      | Lead Architect                                                                                      | Collaborating Architect Graham W. Jones J. Principal Architect   Client                                                                                        | Site Address                                                                  | Project Drawn/Checked by             | Drawing Title           | Scale @ A1   | Drawing Number         |
|----------|------------|-------------------------------------------------------------------------------------------|--------------------------------------------------------------------------------------------------------------------------------------------------------------------------------------------------------------------------------------------------------------------------------------------|-----------------------------------------------------------------------------------------------------|----------------------------------------------------------------------------------------------------------------------------------------------------------------|-------------------------------------------------------------------------------|--------------------------------------|-------------------------|--------------|------------------------|
| A        |            | Barangaroo South C3 Project Application MP11_0044 Ammendments for Prefered Project Report | Do not scale from drawing. The author of this drawing takes no responsibility for any dimensions obtained by measuring or scaling from this drawing and no reliance may be placed on such dimensions. If no dimension is given, it is the responsibility of the recipient to ascertain the | RSHP Australia Pty Limited Ivan Harbour   Principal Architect   RAIA NSW ARB 8484                   | FRAIA NSW ARB 4005  Lend Lease design  30 The Bond  30 The Bond                                                                                                | Lend Lease                                                                    | Barangaroo South - C3 YT:LF / JL     | Plan                    | 1:250        | RSHP-A-C3-3147-P-47    |
|          | 24-02-2012 | 12 Animenation of Freneral Froject Report                                                 | dimension is pedifically from the author or by site measurement.  The sizing of all structural and service elements must always be checked against the relevant engineer's crawings. No reliance should be placed upon sizing information shown on this drawing.                           | 65-69 Kent St t: +61 2 9253 5655  Millers Point f: +61 2 9253 5666  NSW 2000 email: J6100@rsh-p.com | 30 Hickson Rd   30 Hickson Rd   Millers Point NSW 2000   t: +61 2 9236 6111   Millers Point NSW 2   5ydney, Australia   f: +61 2 9383 8133   Sydney, Australia | 000 t: +61 2 9236 6111 Hickson Rd<br>f: +61 2 9383 8133 Millers Point NSW 200 | Drawing Purpose Planning Application | High Rise Office Floor  | Drawing Date | Revision Date Revision |
|          |            |                                                                                           | c copyright Rogers Stirk Harbour + Partners, all rights reserved 2010                                                                                                                                                                                                                      | Sydney, Australia www.rsh-p.com                                                                     | www.bovislendlease.com www.bovislendlease                                                                                                                      | c.com Sydney, Australia                                                       | No: MP11_0044-PPR                    | Level 47 (+189.200 FFL) | 07-10-2011   | 24-02-2012 B           |