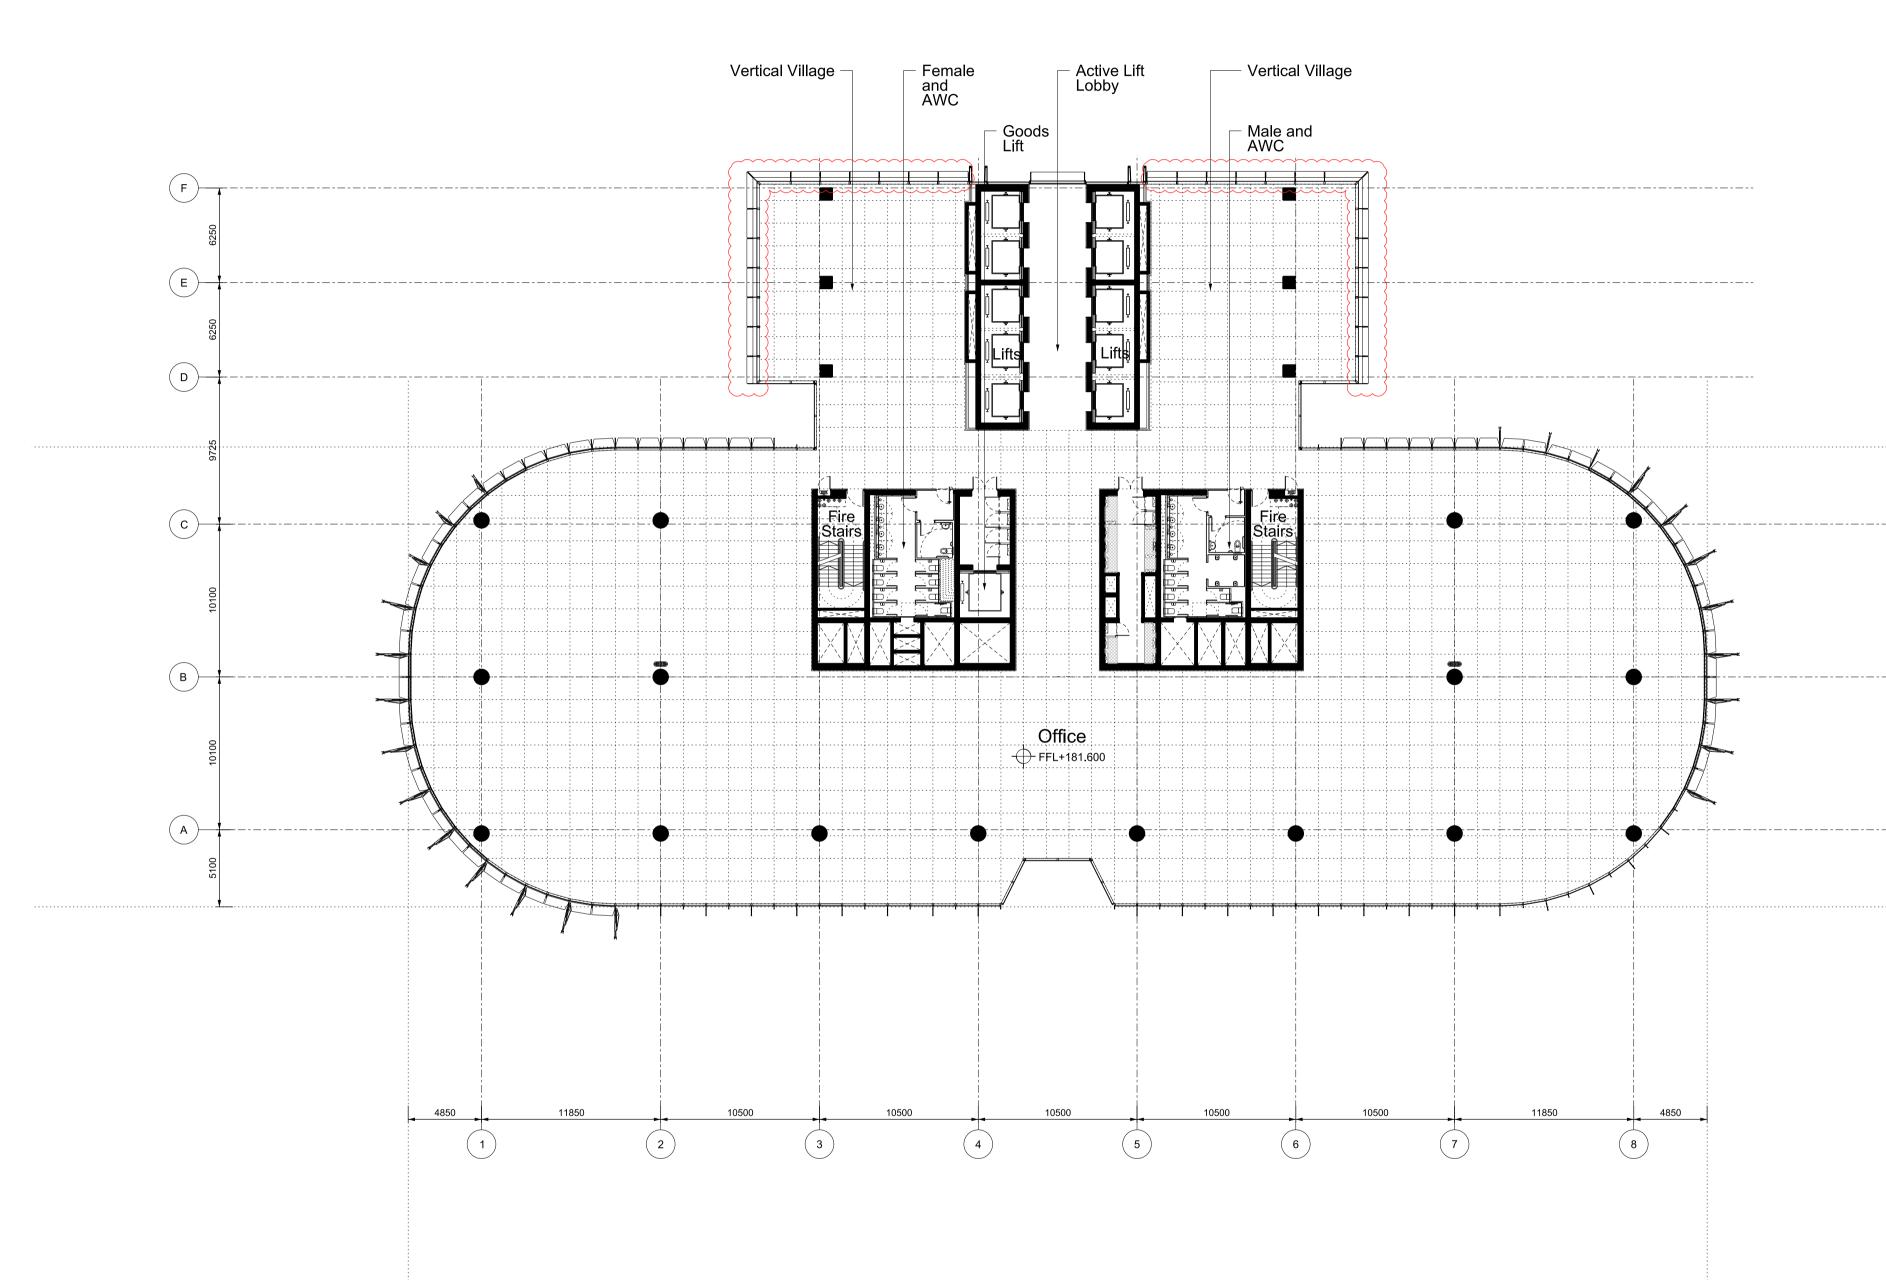

Checked by Drawing Title Drawing Title Scale @ A1 Drawing Number 1:250 RSHP-A-C3-3145-P-45 High Rise Office Floor Level 45 (+181.600 FFL) 
 Drawing Date
 Revision Date

 07-10-2011
 24-02-2012
Revision

В